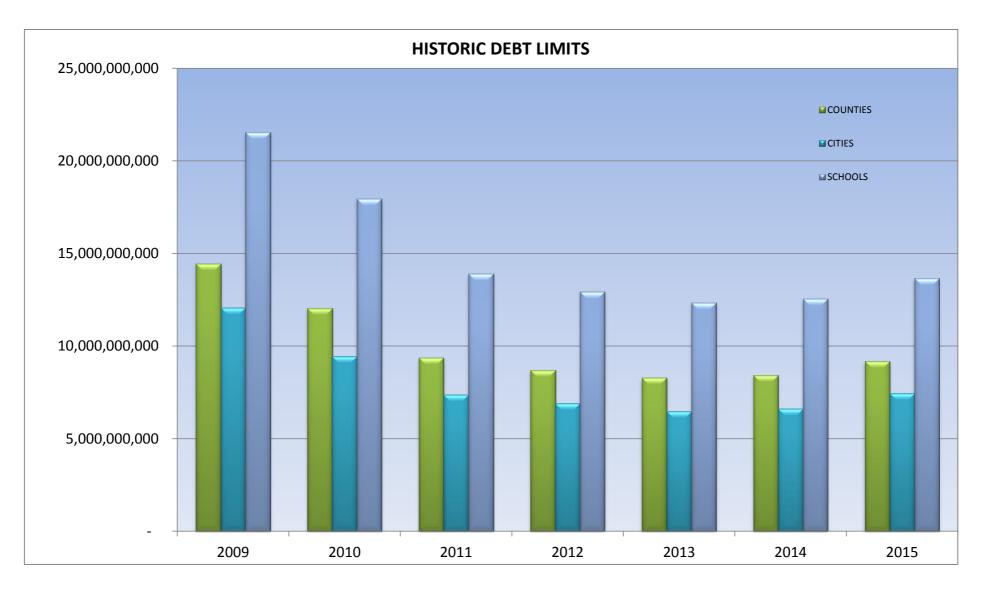

### DEBT LIMITS

|          | June 30, 2009  | June 30, 2010  | June 30, 2011  | June 30, 2012  | June 30, 2013  | June 30, 2014  | June 30, 2015  |
|----------|----------------|----------------|----------------|----------------|----------------|----------------|----------------|
| COUNTIES | 14,446,736,765 | 12,057,378,429 | 9,353,816,839  | 8,699,011,293  | 8,290,611,687  | 8,428,650,587  | 9,168,919,200  |
| CITIES   | 12,069,074,293 | 9,448,448,718  | 7,383,433,250  | 6,916,302,708  | 6,469,074,263  | 6,620,011,681  | 7,442,251,065  |
| SCHOOLS  | 21,531,861,623 | 17,949,037,196 | 13,904,114,494 | 12,935,539,045 | 12,332,281,403 | 12,550,069,176 | 13,656,861,999 |