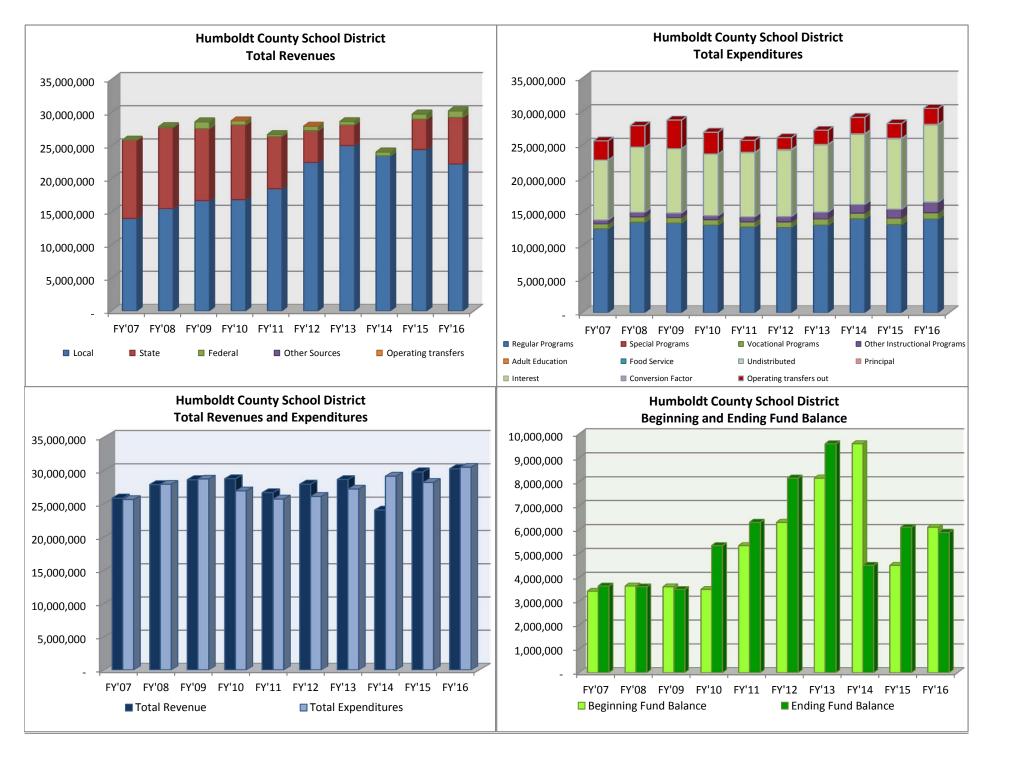

## REPORT SUMMARY

Page 9

<sup>\*</sup> Nye county's Ending fund balance has increased dramatically due to the closure of PILT funds and residual equity transfer to general fund.