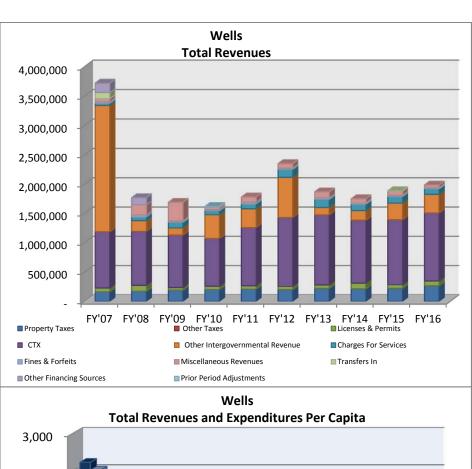

| 2,228,550                         | 2,915,492                         | 3,137,330                          | 2,930,588                         | 1,699,351                         | 1,130,336                         | 687,993                           |
| EFB as a % of Expenditures  Total                                             | 6.36%<br>12,515,988              | 1.36%<br>13,273,957              | 4.71%<br>13,452,922                 | 18.19%<br>14,479,989              | 23.08%<br>15,545,887              | 25.35%<br>15,512,988               | 23.27%<br>15,526,661              | 12.17%<br>15,667,433              | 8.62%<br>14,245,133               | 5.60%<br>12,973,117               |

## 2007-2016 AUDIT SUMMARIES

Section 4

## CITIES





















































■ Expenditures Per Capita

■ Revenues Per Capita





















■ Expenditures Per Capita

■ Revenues Per Capita











FY'07 FY'08 FY'09 FY'10 FY'11 FY'12 FY'13 FY'14 FY'15 FY'16

■ Revenues Per Capita

■ Expenditures Per Capita











| Property   Tables   1,245,859   1,459,869   1,459,869   1,569,135   1,721,571   1,839,608   1,424,769   1,346,283   1,347,44   1,351,702   1,000,000   1,000,000   1,000,000   1,000,000   1,000,000   1,000,000   1,000,000   1,000,000   1,000,000   1,000,000   1,000,000   1,000,000   1,000,000   1,000,000   1,000,000   1,000,000   1,000,000   1,000,000   1,000,000   1,000,000   1,000,000   1,000,000   1,000,000   1,000,000   1,000,000   1,000,000   1,000,000   1,000,000   1,000,000   1,000,000   1,000,000   1,000,000