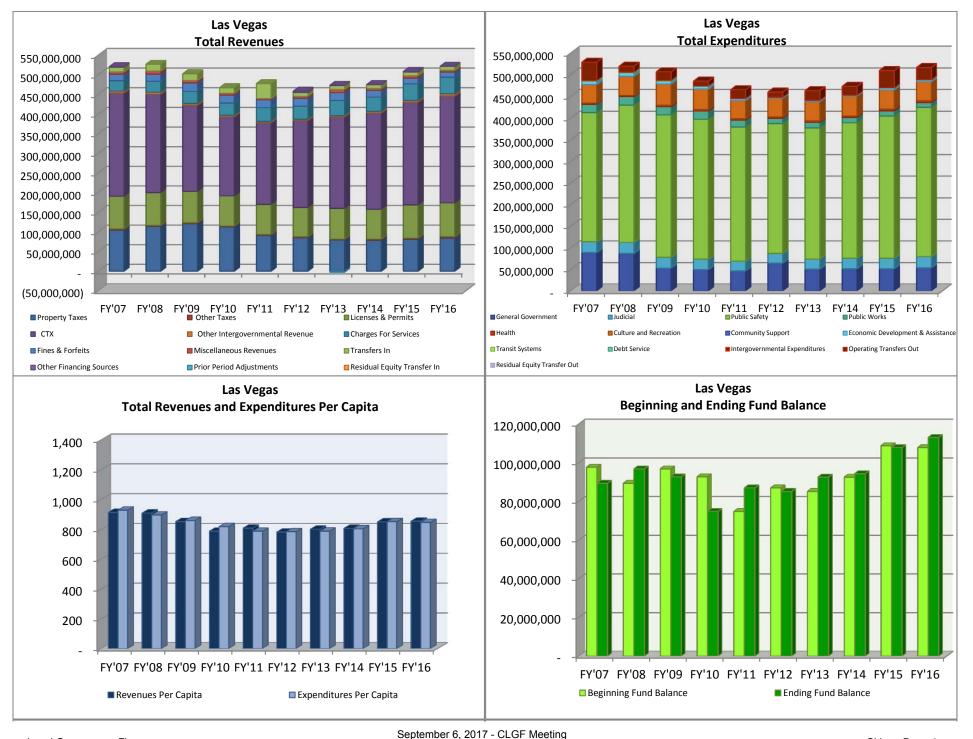

#### 2007-2016 AUDIT SUMMARIES

## Section 1

## REPORT SUMMARY

Page 9

<sup>\*</sup> Nye county's Ending fund balance has increased dramatically due to the closure of PILT funds and residual equity transfer to general fund.