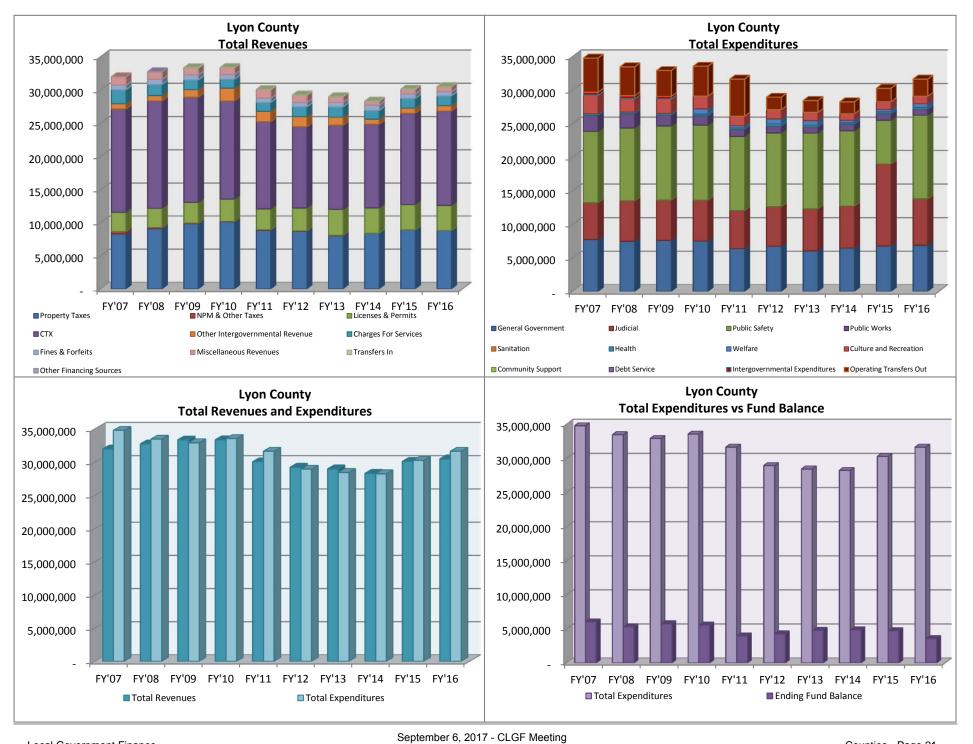

| Property Taxes 4,002,791  NPM & Other Taxes  Licenses & Permits 615,074  Intergovernmental Revenue  CTX 5,988,570  Other Intergovernmental Revenue 2,528,100  Total Intergovernmental 8,516,670  Charges For Services 627,331                                     | 4,335,438<br>596,322<br>5,594,895<br>2,714,950<br>8,309,845<br>606,733<br>427,578<br>800,956<br>1,687,269<br>-<br>16,764,141<br>2,722,384 | 5,191,482<br>412,523<br>5,526,194<br>2,814,565<br>8,340,759<br>600,140<br>463,247<br>828,379<br>1,700,000<br>-<br>17,536,530<br>3,036,491 | Churchill 5,523,461 381,327 4,129,601 3,294,351 7,423,952 684,399 586,119 854,507 1,732,165 - 17,185,930                     | 6,089,599<br>169,482<br>406,630<br>4,237,243<br>3,309,775<br>7,547,018<br>802,450<br>612,116<br>1,025,324<br>1,879,861 | 5,761,404<br>166,043<br>439,751<br>4,523,007<br>2,999,917<br>7,522,924<br>712,725<br>606,555<br>1,013,459<br>2,003,385 | 5,661,992<br>-<br>455,964<br>1,009,720<br>8,953,264<br>9,962,984<br>761,121<br>548,957<br>508,857<br>-<br>6,090<br>17,905,965 | 5,765,153<br>-<br>399,699<br>4,521,787<br>5,432,329<br>9,954,116<br>597,520<br>758,791<br>617,181<br>-<br>56,366 | 6,136,324<br>-<br>529,282<br>4,313,339<br>4,824,731<br>9,138,070<br>757,978<br>401,823<br>516,955<br>-<br>77,669 | 6,338,674<br>753,970<br>4,563,157<br>3,537,548<br>8,100,705<br>756,663<br>454,606<br>483,045<br>17,533<br>929,144 |
|-------------------------------------------------------------------------------------------------------------------------------------------------------------------------------------------------------------------------------------------------------------------|-------------------------------------------------------------------------------------------------------------------------------------------|-------------------------------------------------------------------------------------------------------------------------------------------|------------------------------------------------------------------------------------------------------------------------------|------------------------------------------------------------------------------------------------------------------------|------------------------------------------------------------------------------------------------------------------------|-------------------------------------------------------------------------------------------------------------------------------|------------------------------------------------------------------------------------------------------------------|------------------------------------------------------------------------------------------------------------------|-------------------------------------------------------------------------------------------------------------------|
| NPM & Other Taxes Licenses & Permits 615,074 Intergovernmental Revenue CTX 5,988,570 Other Intergovernmental Revenue 2,528,100 Total Intergovernmental 8,516,670 Charges For Services 627,331                                                                     | 596,322<br>5,594,895<br>2,714,950<br>8,309,845<br>606,733<br>427,578<br>800,956<br>1,687,269<br>-<br>16,764,141                           | 412,523<br>5,526,194<br>2,814,565<br>8,340,759<br>600,140<br>463,247<br>828,379<br>1,700,000<br>-<br>17,536,530                           | 5,523,461<br>381,327<br>4,129,601<br>3,294,351<br>7,423,952<br>684,399<br>586,119<br>854,507<br>1,732,165<br>-<br>17,185,930 | 6,089,599<br>169,482<br>406,630<br>4,237,243<br>3,309,775<br>7,547,018<br>802,450<br>612,116<br>1,025,324<br>1,879,861 | 166,043<br>439,751<br>4,523,007<br>2,999,917<br>7,522,924<br>712,725<br>606,555<br>1,013,459<br>2,003,385              | 455,964<br>1,009,720<br>8,953,264<br>9,962,984<br>761,121<br>548,957<br>508,857<br>-<br>6,090                                 | 399,699<br>4,521,787<br>5,432,329<br>9,954,116<br>597,520<br>758,791<br>617,181<br>-<br>56,366                   | 529,282<br>4,313,339<br>4,824,731<br>9,138,070<br>757,978<br>401,823<br>516,955<br>-<br>77,669                   | 753,970<br>4,563,157<br>3,537,548<br>8,100,705<br>756,663<br>454,606<br>483,045<br>17,533<br>929,144              |
| Licenses & Permits       615,074         Intergovernmental Revenue       5,988,570         CTX       5,988,570         Other Intergovernmental Revenue       2,528,100         Total Intergovernmental       8,516,670         Charges For Services       627,331 | 5,594,895<br>2,714,950<br>8,309,845<br>606,733<br>427,578<br>800,956<br>1,687,269<br>-<br>16,764,141                                      | 5,526,194<br>2,814,565<br>8,340,759<br>600,140<br>463,247<br>828,379<br>1,700,000<br>-<br>17,536,530                                      | 4,129,601<br>3,294,351<br>7,423,952<br>684,399<br>586,119<br>854,507<br>1,732,165<br>-<br>17,185,930                         | 406,630<br>4,237,243<br>3,309,775<br>7,547,018<br>802,450<br>612,116<br>1,025,324<br>1,879,861                         | 439,751<br>4,523,007<br>2,999,917<br>7,522,924<br>712,725<br>606,555<br>1,013,459<br>2,003,385                         | 455,964<br>1,009,720<br>8,953,264<br>9,962,984<br>761,121<br>548,957<br>508,857<br>-<br>6,090                                 | 4,521,787<br>5,432,329<br>9,954,116<br>597,520<br>758,791<br>617,181<br>-<br>56,366                              | 4,313,339<br>4,824,731<br>9,138,070<br>757,978<br>401,823<br>516,955<br>-<br>77,669                              | 4,563,157<br>3,537,548<br>8,100,705<br>756,663<br>454,606<br>483,045<br>17,533<br>929,144                         |
| Intergovernmental Revenue CTX 5,988,570 Other Intergovernmental Revenue 2,528,100 Total Intergovernmental 8,516,670 Charges For Services 627,331                                                                                                                  | 5,594,895<br>2,714,950<br>8,309,845<br>606,733<br>427,578<br>800,956<br>1,687,269<br>-<br>16,764,141                                      | 5,526,194<br>2,814,565<br>8,340,759<br>600,140<br>463,247<br>828,379<br>1,700,000<br>-<br>17,536,530                                      | 4,129,601<br>3,294,351<br>7,423,952<br>684,399<br>586,119<br>854,507<br>1,732,165<br>-<br>17,185,930                         | 4,237,243<br>3,309,775<br>7,547,018<br>802,450<br>612,116<br>1,025,324<br>1,879,861                                    | 4,523,007<br>2,999,917<br>7,522,924<br>712,725<br>606,555<br>1,013,459<br>2,003,385                                    | 1,009,720<br>8,953,264<br>9,962,984<br>761,121<br>548,957<br>508,857<br>-<br>6,090                                            | 4,521,787<br>5,432,329<br>9,954,116<br>597,520<br>758,791<br>617,181<br>-<br>56,366                              | 4,313,339<br>4,824,731<br>9,138,070<br>757,978<br>401,823<br>516,955<br>-<br>77,669                              | 4,563,157<br>3,537,548<br>8,100,705<br>756,663<br>454,606<br>483,045<br>17,533<br>929,144                         |
| CTX 5,988,570 Other Intergovernmental Revenue 2,528,100 Total Intergovernmental 8,516,670 Charges For Services 627,331                                                                                                                                            | 2,714,950<br>8,309,845<br>606,733<br>427,578<br>800,956<br>1,687,269<br>-<br>16,764,141                                                   | 2,814,565<br>8,340,759<br>600,140<br>463,247<br>828,379<br>1,700,000<br>-<br>17,536,530                                                   | 3,294,351<br>7,423,952<br>684,399<br>586,119<br>854,507<br>1,732,165<br>-<br>17,185,930                                      | 3,309,775<br>7,547,018<br>802,450<br>612,116<br>1,025,324<br>1,879,861                                                 | 2,999,917<br>7,522,924<br>712,725<br>606,555<br>1,013,459<br>2,003,385                                                 | 8,953,264<br>9,962,984<br>761,121<br>548,957<br>508,857<br>-<br>6,090                                                         | 5,432,329<br>9,954,116<br>597,520<br>758,791<br>617,181<br>-<br>56,366                                           | 4,824,731<br>9,138,070<br>757,978<br>401,823<br>516,955<br>-<br>77,669                                           | 3,537,548<br>8,100,705<br>756,663<br>454,606<br>483,045<br>17,533<br>929,144                                      |
| Other Intergovernmental Revenue 2,528,100 <b>Total Intergovernmental</b> 8,516,670  Charges For Services 627,331                                                                                                                                                  | 2,714,950<br>8,309,845<br>606,733<br>427,578<br>800,956<br>1,687,269<br>-<br>16,764,141                                                   | 2,814,565<br>8,340,759<br>600,140<br>463,247<br>828,379<br>1,700,000<br>-<br>17,536,530                                                   | 3,294,351<br>7,423,952<br>684,399<br>586,119<br>854,507<br>1,732,165<br>-<br>17,185,930                                      | 3,309,775<br>7,547,018<br>802,450<br>612,116<br>1,025,324<br>1,879,861                                                 | 2,999,917<br>7,522,924<br>712,725<br>606,555<br>1,013,459<br>2,003,385                                                 | 8,953,264<br>9,962,984<br>761,121<br>548,957<br>508,857<br>-<br>6,090                                                         | 5,432,329<br>9,954,116<br>597,520<br>758,791<br>617,181<br>-<br>56,366                                           | 4,824,731<br>9,138,070<br>757,978<br>401,823<br>516,955<br>-<br>77,669                                           | 3,537,548<br>8,100,705<br>756,663<br>454,606<br>483,045<br>17,533<br>929,144                                      |
| Total Intergovernmental8,516,670Charges For Services627,331                                                                                                                                                                                                       | 8,309,845<br>606,733<br>427,578<br>800,956<br>1,687,269<br>-<br>16,764,141                                                                | 8,340,759<br>600,140<br>463,247<br>828,379<br>1,700,000<br>-<br>17,536,530                                                                | 7,423,952<br>684,399<br>586,119<br>854,507<br>1,732,165<br>-<br>17,185,930                                                   | 7,547,018<br>802,450<br>612,116<br>1,025,324<br>1,879,861                                                              | 7,522,924<br>712,725<br>606,555<br>1,013,459<br>2,003,385                                                              | 9,962,984<br>761,121<br>548,957<br>508,857<br>-<br>6,090                                                                      | 9,954,116<br>597,520<br>758,791<br>617,181<br>-<br>56,366                                                        | 9,138,070<br>757,978<br>401,823<br>516,955<br>-<br>77,669                                                        | 8,100,705<br>756,663<br>454,606<br>483,045<br>17,533<br>929,144                                                   |
| Charges For Services 627,331                                                                                                                                                                                                                                      | 606,733<br>427,578<br>800,956<br>1,687,269<br>-<br>16,764,141                                                                             | 600,140<br>463,247<br>828,379<br>1,700,000<br>-<br>17,536,530                                                                             | 684,399<br>586,119<br>854,507<br>1,732,165<br>-<br>17,185,930                                                                | 802,450<br>612,116<br>1,025,324<br>1,879,861                                                                           | 712,725<br>606,555<br>1,013,459<br>2,003,385                                                                           | 761,121<br>548,957<br>508,857<br>-<br>6,090                                                                                   | 597,520<br>758,791<br>617,181<br>-<br>56,366                                                                     | 757,978<br>401,823<br>516,955<br>-<br>77,669                                                                     | 756,663<br>454,606<br>483,045<br>17,533<br>929,144                                                                |
|                                                                                                                                                                                                                                                                   | 427,578<br>800,956<br>1,687,269<br>-<br>16,764,141                                                                                        | 463,247<br>828,379<br>1,700,000<br>-<br>17,536,530                                                                                        | 586,119<br>854,507<br>1,732,165<br>-<br>17,185,930                                                                           | 612,116<br>1,025,324<br>1,879,861                                                                                      | 606,555<br>1,013,459<br>2,003,385                                                                                      | 548,957<br>508,857<br>-<br>6,090                                                                                              | 758,791<br>617,181<br>-<br>56,366                                                                                | 401,823<br>516,955<br>-<br>77,669                                                                                | 454,606<br>483,045<br>17,533<br>929,144                                                                           |
|                                                                                                                                                                                                                                                                   | 800,956<br>1,687,269<br>-<br>16,764,141                                                                                                   | 828,379<br>1,700,000<br>-<br>17,536,530                                                                                                   | 854,507<br>1,732,165<br>-<br>17,185,930                                                                                      | 1,025,324<br>1,879,861                                                                                                 | 1,013,459<br>2,003,385                                                                                                 | 508,857<br>-<br>6,090                                                                                                         | 617,181<br>-<br>56,366                                                                                           | 516,955<br>-<br>77,669                                                                                           | 483,045<br>17,533<br>929,144                                                                                      |
| Fines & Forfeits 376,078                                                                                                                                                                                                                                          | 1,687,269<br>-<br>16,764,141                                                                                                              | 1,700,000<br>-<br>17,536,530                                                                                                              | 1,732,165<br>-<br>17,185,930                                                                                                 | 1,879,861<br>-                                                                                                         | 2,003,385                                                                                                              | -<br>6,090                                                                                                                    | 56,366                                                                                                           | -<br>77,669                                                                                                      | 17,533<br>929,144                                                                                                 |
| Miscellaneous Revenues 242,782                                                                                                                                                                                                                                    | 16,764,141                                                                                                                                | 17,536,530                                                                                                                                | 17,185,930                                                                                                                   | -                                                                                                                      | -                                                                                                                      | 6,090                                                                                                                         | 56,366                                                                                                           | 77,669                                                                                                           | 929,144                                                                                                           |
| Transfers In 1,601,280                                                                                                                                                                                                                                            |                                                                                                                                           |                                                                                                                                           |                                                                                                                              | -<br>18,532,480                                                                                                        | -<br>18,226,246                                                                                                        | ,                                                                                                                             | •                                                                                                                |                                                                                                                  | ,                                                                                                                 |
| Other Financing Sources 24,938                                                                                                                                                                                                                                    |                                                                                                                                           |                                                                                                                                           |                                                                                                                              | 18,532,480                                                                                                             | 18,226,246                                                                                                             | 17 905 965                                                                                                                    | 10 140 000                                                                                                       | 47 550 404                                                                                                       |                                                                                                                   |
| Total Revenues 16,006,944                                                                                                                                                                                                                                         | 2,722,384                                                                                                                                 | 3.036.491                                                                                                                                 |                                                                                                                              |                                                                                                                        |                                                                                                                        | . 7 ,000,000                                                                                                                  | 18,148,826                                                                                                       | 17,558,101                                                                                                       | 17,834,340                                                                                                        |
| Beginning Fund Balance 2,430,485                                                                                                                                                                                                                                  |                                                                                                                                           | -,0, .0 .                                                                                                                                 | 3,488,236                                                                                                                    | 4,102,298                                                                                                              | 6,003,962                                                                                                              | 6,811,923                                                                                                                     | 6,747,776                                                                                                        | 7,530,262                                                                                                        | 7,142,416                                                                                                         |
|                                                                                                                                                                                                                                                                   |                                                                                                                                           |                                                                                                                                           |                                                                                                                              |                                                                                                                        |                                                                                                                        |                                                                                                                               |                                                                                                                  |                                                                                                                  |                                                                                                                   |
| Total Available Resources 18,437,429                                                                                                                                                                                                                              | 19,486,525                                                                                                                                | 20,573,021                                                                                                                                | 20,674,166                                                                                                                   | 22,634,778                                                                                                             | 24,230,208                                                                                                             | 24,717,888                                                                                                                    | 24,896,602                                                                                                       | 25,088,363                                                                                                       | 24,976,756                                                                                                        |
| General Government 5,081,279                                                                                                                                                                                                                                      | 5,200,462                                                                                                                                 | 5,471,058                                                                                                                                 | 5,201,264                                                                                                                    | 4,819,818                                                                                                              | 5,499,298                                                                                                              | 5,083,317                                                                                                                     | 4,833,450                                                                                                        | 4,932,780                                                                                                        | 5,131,874                                                                                                         |
| Judicial 2,763,756                                                                                                                                                                                                                                                | 2,813,485                                                                                                                                 | 2,915,796                                                                                                                                 | 3,109,114                                                                                                                    | 3,147,603                                                                                                              | 3,214,504                                                                                                              | 3,403,260                                                                                                                     | 3,684,333                                                                                                        | 3,675,541                                                                                                        | 3,918,216                                                                                                         |
| Public Safety 6,335,121                                                                                                                                                                                                                                           | 6,845,837                                                                                                                                 | 6,916,009                                                                                                                                 | 7,017,314                                                                                                                    | 7,189,168                                                                                                              | 7,301,116                                                                                                              | 7,759,020                                                                                                                     | 7,719,398                                                                                                        | 7,977,952                                                                                                        | 8,343,538                                                                                                         |
| Public Works                                                                                                                                                                                                                                                      |                                                                                                                                           |                                                                                                                                           |                                                                                                                              |                                                                                                                        |                                                                                                                        |                                                                                                                               |                                                                                                                  |                                                                                                                  |                                                                                                                   |
| Sanitation 65,986                                                                                                                                                                                                                                                 | 82,121                                                                                                                                    | 80,547                                                                                                                                    | 73,676                                                                                                                       | 70,962                                                                                                                 | 70,962                                                                                                                 | -                                                                                                                             | 1,250                                                                                                            | -                                                                                                                | -                                                                                                                 |
| Health 182,780                                                                                                                                                                                                                                                    | 184,804                                                                                                                                   | 178,826                                                                                                                                   | 183,482                                                                                                                      | 169,085                                                                                                                | 216,401                                                                                                                | 247,569                                                                                                                       | 211,279                                                                                                          | 238,297                                                                                                          | 255,095                                                                                                           |
| Welfare                                                                                                                                                                                                                                                           |                                                                                                                                           |                                                                                                                                           |                                                                                                                              |                                                                                                                        |                                                                                                                        |                                                                                                                               |                                                                                                                  |                                                                                                                  |                                                                                                                   |
| Culture and Recreation 304,700                                                                                                                                                                                                                                    | 323,812                                                                                                                                   | 330,176                                                                                                                                   | 342,405                                                                                                                      | 280,094                                                                                                                | 245,276                                                                                                                | 265,767                                                                                                                       | 285,615                                                                                                          | 263,992                                                                                                          | 334,631                                                                                                           |
| Community Support 170,649                                                                                                                                                                                                                                         | 160,987                                                                                                                                   | 148,038                                                                                                                                   | 229,766                                                                                                                      | 241,223                                                                                                                | 174,222                                                                                                                | 199,777                                                                                                                       | 213,331                                                                                                          | 139,400                                                                                                          | 159,301                                                                                                           |
| Debt Service                                                                                                                                                                                                                                                      |                                                                                                                                           |                                                                                                                                           |                                                                                                                              |                                                                                                                        |                                                                                                                        |                                                                                                                               |                                                                                                                  |                                                                                                                  |                                                                                                                   |
| Intergovernmental Expenditures 480,774                                                                                                                                                                                                                            | 428,526                                                                                                                                   | 429,018                                                                                                                                   | 414,848                                                                                                                      | 402,863                                                                                                                | 401,506                                                                                                                | 411,402                                                                                                                       | 392,684                                                                                                          | 339,730                                                                                                          | 315,914                                                                                                           |
| Operating Transfers Out 330,000                                                                                                                                                                                                                                   | 410,000                                                                                                                                   | 615,317                                                                                                                                   | -                                                                                                                            | 310,000                                                                                                                | 295,000                                                                                                                | 600,000                                                                                                                       | 25,000                                                                                                           | 528,206                                                                                                          | 65,791                                                                                                            |
| Equity Transfer out                                                                                                                                                                                                                                               |                                                                                                                                           |                                                                                                                                           |                                                                                                                              |                                                                                                                        |                                                                                                                        |                                                                                                                               |                                                                                                                  |                                                                                                                  |                                                                                                                   |
| Total Expenditures 15,715,045                                                                                                                                                                                                                                     | 16,450,034                                                                                                                                | 17,084,785                                                                                                                                | 16,571,869                                                                                                                   | 16,630,816                                                                                                             | 17,418,285                                                                                                             | 17,970,112                                                                                                                    | 17,366,340                                                                                                       | 18,095,898                                                                                                       | 18,524,360                                                                                                        |
| Ending Fund Balance 2,722,384                                                                                                                                                                                                                                     | 3,036,491                                                                                                                                 | 3,488,236                                                                                                                                 | 4,102,297                                                                                                                    | 6,003,962                                                                                                              | 6,811,923                                                                                                              | 6,747,776                                                                                                                     | 7,530,262                                                                                                        | 6,992,465                                                                                                        | 6,452,396                                                                                                         |
| <b>Total</b> 18,437,429                                                                                                                                                                                                                                           | 19,486,525                                                                                                                                | 20,573,021                                                                                                                                | 20,674,166                                                                                                                   | 22,634,778                                                                                                             | 24,230,208                                                                                                             | 24,717,888                                                                                                                    | 24,896,602                                                                                                       | 25,088,363                                                                                                       | 24,976,756                                                                                                        |
| , ,                                                                                                                                                                                                                                                               |                                                                                                                                           |                                                                                                                                           |                                                                                                                              |                                                                                                                        |                                                                                                                        |                                                                                                                               |                                                                                                                  |                                                                                                                  |                                                                                                                   |
| Fund Balance as a % of Expenditure 17.3%                                                                                                                                                                                                                          | 18.5%                                                                                                                                     | 20.4%                                                                                                                                     | 24.8%                                                                                                                        | 36.1%                                                                                                                  | 39.1%                                                                                                                  | 37.5%                                                                                                                         | 43.4%                                                                                                            | 38.6%                                                                                                            | 34.8%                                                                                                             |
| Population ( as of July 1 ) 26,585                                                                                                                                                                                                                                | 27,371                                                                                                                                    | 27,190                                                                                                                                    | 26,981                                                                                                                       | 26,859                                                                                                                 | 26,360                                                                                                                 | 25,136                                                                                                                        | 25,238                                                                                                           | 25,322                                                                                                           | 25,103                                                                                                            |
| Revenues Per Capita 602                                                                                                                                                                                                                                           | 612                                                                                                                                       | 645                                                                                                                                       | 637                                                                                                                          | 690                                                                                                                    | 691                                                                                                                    | 712                                                                                                                           | 719                                                                                                              | 693                                                                                                              | 710                                                                                                               |
| Expenditures Per Capita 591                                                                                                                                                                                                                                       | 601                                                                                                                                       | 628                                                                                                                                       | 614                                                                                                                          | 619                                                                                                                    | 661                                                                                                                    | 715                                                                                                                           | 688                                                                                                              | 715                                                                                                              | 738                                                                                                               |