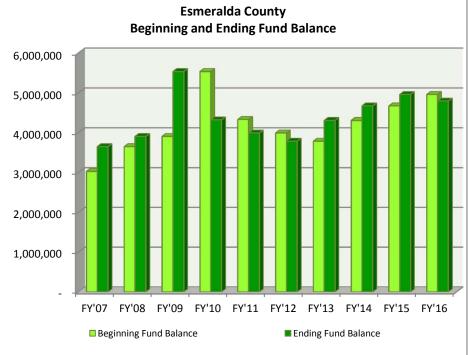

## NEVADA DEPARTMENT OF TAXATION

Division of Local Government Services

### LOCAL GOVERNMENT FINANCE

AUDIT SUMMARIES

2007-2016

#### Division of Local Government Services

#### Audit Summaries

2007-2016

Department of Taxation
Division of Local Government Services
1550 College Parkway, Suite 115
Carson City, NV 89706
Phone 775.684.2100 • Fax 775.684.2020

Prepared by the Staff of Local Government Finance Section, Division of Local Government Services

#### 2007-2016 AUDIT SUMMARIES

## Section 1

## REPORT SUMMARY





Page 9





<sup>\*</sup> Nye county's Ending fund balance has increased dramatically due to the closure of PILT funds and residual equity transfer to general fund.



#### 2007-2016 AUDIT SUMMARIES

Section 2

# COUNTIES



















































































































| _                                  | FY'07        | FY'08      | FY'09      | FY'10       | FY'11      | FY'12      | FY'13        | FY'14      | FY'15      | FY'16      |
|------------------------------------|--------------|------------|------------|-------------|------------|------------|--------------|------------|------------|------------|
|                                    |              |            |            | Carson Cit  | v          |            |              |            |            |            |
| Property Taxes                     | 12,492,864   | 13,359,942 | 14,203,996 | 15,033,876  | 16,333,974 | 17,385,373 | 21,258,565   | 21,211,280 | 21,787,285 | 22,314,986 |
| NPM & Other Taxes