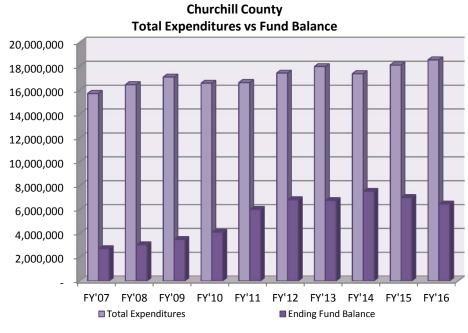

| Property Taxes 4,002,791  NPM & Other Taxes  Licenses & Permits 615,074  Intergovernmental Revenue  CTX 5,988,570  Other Intergovernmental Revenue 2,528,100  Total Intergovernmental 8,516,670  Charges For Services 627,331                                     | 4,335,438<br>596,322<br>5,594,895<br>2,714,950<br>8,309,845<br>606,733<br>427,578<br>800,956<br>1,687,269<br>-<br>16,764,141<br>2,722,384 | 5,191,482<br>412,523<br>5,526,194<br>2,814,565<br>8,340,759<br>600,140<br>463,247<br>828,379<br>1,700,000<br>-<br>17,536,530<br>3,036,491 | Churchill 5,523,461 381,327 4,129,601 3,294,351 7,423,952 684,399 586,119 854,507 1,732,165 - 17,185,930                     | 6,089,599<br>169,482<br>406,630<br>4,237,243<br>3,309,775<br>7,547,018<br>802,450<br>612,116<br>1,025,324<br>1,879,861 | 5,761,404<br>166,043<br>439,751<br>4,523,007<br>2,999,917<br>7,522,924<br>712,725<br>606,555<br>1,013,459<br>2,003,385 | 5,661,992<br>-<br>455,964<br>1,009,720<br>8,953,264<br>9,962,984<br>761,121<br>548,957<br>508,857<br>-<br>6,090<br>17,905,965 | 5,765,153<br>-<br>399,699<br>4,521,787<br>5,432,329<br>9,954,116<br>597,520<br>758,791<br>617,181<br>-<br>56,366 | 6,136,324<br>-<br>529,282<br>4,313,339<br>4,824,731<br>9,138,070<br>757,978<br>401,823<br>516,955<br>-<br>77,669 | 6,338,674<br>753,970<br>4,563,157<br>3,537,548<br>8,100,705<br>756,663<br>454,606<br>483,045<br>17,533<br>929,144 |
|-------------------------------------------------------------------------------------------------------------------------------------------------------------------------------------------------------------------------------------------------------------------|-------------------------------------------------------------------------------------------------------------------------------------------|-------------------------------------------------------------------------------------------------------------------------------------------|------------------------------------------------------------------------------------------------------------------------------|------------------------------------------------------------------------------------------------------------------------|------------------------------------------------------------------------------------------------------------------------|-------------------------------------------------------------------------------------------------------------------------------|------------------------------------------------------------------------------------------------------------------|------------------------------------------------------------------------------------------------------------------|-------------------------------------------------------------------------------------------------------------------|
| NPM & Other Taxes Licenses & Permits 615,074 Intergovernmental Revenue CTX 5,988,570 Other Intergovernmental Revenue 2,528,100 Total Intergovernmental 8,516,670 Charges For Services 627,331                                                                     | 596,322<br>5,594,895<br>2,714,950<br>8,309,845<br>606,733<br>427,578<br>800,956<br>1,687,269<br>-<br>16,764,141                           | 412,523<br>5,526,194<br>2,814,565<br>8,340,759<br>600,140<br>463,247<br>828,379<br>1,700,000<br>-<br>17,536,530                           | 5,523,461<br>381,327<br>4,129,601<br>3,294,351<br>7,423,952<br>684,399<br>586,119<br>854,507<br>1,732,165<br>-<br>17,185,930 | 6,089,599<br>169,482<br>406,630<br>4,237,243<br>3,309,775<br>7,547,018<br>802,450<br>612,116<br>1,025,324<br>1,879,861 | 166,043<br>439,751<br>4,523,007<br>2,999,917<br>7,522,924<br>712,725<br>606,555<br>1,013,459<br>2,003,385              | 455,964<br>1,009,720<br>8,953,264<br>9,962,984<br>761,121<br>548,957<br>508,857<br>-<br>6,090                                 | 399,699<br>4,521,787<br>5,432,329<br>9,954,116<br>597,520<br>758,791<br>617,181<br>-<br>56,366                   | 529,282<br>4,313,339<br>4,824,731<br>9,138,070<br>757,978<br>401,823<br>516,955<br>-<br>77,669                   | 753,970<br>4,563,157<br>3,537,548<br>8,100,705<br>756,663<br>454,606<br>483,045<br>17,533<br>929,144              |
| Licenses & Permits       615,074         Intergovernmental Revenue       5,988,570         CTX       5,988,570         Other Intergovernmental Revenue       2,528,100         Total Intergovernmental       8,516,670         Charges For Services       627,331 | 5,594,895<br>2,714,950<br>8,309,845<br>606,733<br>427,578<br>800,956<br>1,687,269<br>-<br>16,764,141                                      | 5,526,194<br>2,814,565<br>8,340,759<br>600,140<br>463,247<br>828,379<br>1,700,000<br>-<br>17,536,530                                      | 4,129,601<br>3,294,351<br>7,423,952<br>684,399<br>586,119<br>854,507<br>1,732,165<br>-<br>17,185,930                         | 406,630<br>4,237,243<br>3,309,775<br>7,547,018<br>802,450<br>612,116<br>1,025,324<br>1,879,861                         | 439,751<br>4,523,007<br>2,999,917<br>7,522,924<br>712,725<br>606,555<br>1,013,459<br>2,003,385                         | 455,964<br>1,009,720<br>8,953,264<br>9,962,984<br>761,121<br>548,957<br>508,857<br>-<br>6,090                                 | 4,521,787<br>5,432,329<br>9,954,116<br>597,520<br>758,791<br>617,181<br>-<br>56,366                              | 4,313,339<br>4,824,731<br>9,138,070<br>757,978<br>401,823<br>516,955<br>-<br>77,669                              | 4,563,157<br>3,537,548<br>8,100,705<br>756,663<br>454,606<br>483,045<br>17,533<br>929,144                         |
| Intergovernmental Revenue CTX 5,988,570 Other Intergovernmental Revenue 2,528,100 Total Intergovernmental 8,516,670 Charges For Services 627,331                                                                                                                  | 5,594,895<br>2,714,950<br>8,309,845<br>606,733<br>427,578<br>800,956<br>1,687,269<br>-<br>16,764,141                                      | 5,526,194<br>2,814,565<br>8,340,759<br>600,140<br>463,247<br>828,379<br>1,700,000<br>-<br>17,536,530                                      | 4,129,601<br>3,294,351<br>7,423,952<br>684,399<br>586,119<br>854,507<br>1,732,165<br>-<br>17,185,930                         | 4,237,243<br>3,309,775<br>7,547,018<br>802,450<br>612,116<br>1,025,324<br>1,879,861                                    | 4,523,007<br>2,999,917<br>7,522,924<br>712,725<br>606,555<br>1,013,459<br>2,003,385                                    | 1,009,720<br>8,953,264<br>9,962,984<br>761,121<br>548,957<br>508,857<br>-<br>6,090                                            | 4,521,787<br>5,432,329<br>9,954,116<br>597,520<br>758,791<br>617,181<br>-<br>56,366                              | 4,313,339<br>4,824,731<br>9,138,070<br>757,978<br>401,823<br>516,955<br>-<br>77,669                              | 4,563,157<br>3,537,548<br>8,100,705<br>756,663<br>454,606<br>483,045<br>17,533<br>929,144                         |
| CTX 5,988,570 Other Intergovernmental Revenue 2,528,100 Total Intergovernmental 8,516,670 Charges For Services 627,331                                                                                                                                            | 2,714,950<br>8,309,845<br>606,733<br>427,578<br>800,956<br>1,687,269<br>-<br>16,764,141                                                   | 2,814,565<br>8,340,759<br>600,140<br>463,247<br>828,379<br>1,700,000<br>-<br>17,536,530                                                   | 3,294,351<br>7,423,952<br>684,399<br>586,119<br>854,507<br>1,732,165<br>-<br>17,185,930                                      | 3,309,775<br>7,547,018<br>802,450<br>612,116<br>1,025,324<br>1,879,861                                                 | 2,999,917<br>7,522,924<br>712,725<br>606,555<br>1,013,459<br>2,003,385                                                 | 8,953,264<br>9,962,984<br>761,121<br>548,957<br>508,857<br>-<br>6,090                                                         | 5,432,329<br>9,954,116<br>597,520<br>758,791<br>617,181<br>-<br>56,366                                           | 4,824,731<br>9,138,070<br>757,978<br>401,823<br>516,955<br>-<br>77,669                                           | 3,537,548<br>8,100,705<br>756,663<br>454,606<br>483,045<br>17,533<br>929,144                                      |
| Other Intergovernmental Revenue 2,528,100 <b>Total Intergovernmental</b> 8,516,670  Charges For Services 627,331                                                                                                                                                  | 2,714,950<br>8,309,845<br>606,733<br>427,578<br>800,956<br>1,687,269<br>-<br>16,764,141                                                   | 2,814,565<br>8,340,759<br>600,140<br>463,247<br>828,379<br>1,700,000<br>-<br>17,536,530                                                   | 3,294,351<br>7,423,952<br>684,399<br>586,119<br>854,507<br>1,732,165<br>-<br>17,185,930                                      | 3,309,775<br>7,547,018<br>802,450<br>612,116<br>1,025,324<br>1,879,861                                                 | 2,999,917<br>7,522,924<br>712,725<br>606,555<br>1,013,459<br>2,003,385                                                 | 8,953,264<br>9,962,984<br>761,121<br>548,957<br>508,857<br>-<br>6,090                                                         | 5,432,329<br>9,954,116<br>597,520<br>758,791<br>617,181<br>-<br>56,366                                           | 4,824,731<br>9,138,070<br>757,978<br>401,823<br>516,955<br>-<br>77,669                                           | 3,537,548<br>8,100,705<br>756,663<br>454,606<br>483,045<br>17,533<br>929,144                                      |
| Total Intergovernmental8,516,670Charges For Services627,331                                                                                                                                                                                                       | 8,309,845<br>606,733<br>427,578<br>800,956<br>1,687,269<br>-<br>16,764,141                                                                | 8,340,759<br>600,140<br>463,247<br>828,379<br>1,700,000<br>-<br>17,536,530                                                                | 7,423,952<br>684,399<br>586,119<br>854,507<br>1,732,165<br>-<br>17,185,930                                                   | 7,547,018<br>802,450<br>612,116<br>1,025,324<br>1,879,861                                                              | 7,522,924<br>712,725<br>606,555<br>1,013,459<br>2,003,385                                                              | 9,962,984<br>761,121<br>548,957<br>508,857<br>-<br>6,090                                                                      | 9,954,116<br>597,520<br>758,791<br>617,181<br>-<br>56,366                                                        | 9,138,070<br>757,978<br>401,823<br>516,955<br>-<br>77,669                                                        | 8,100,705<br>756,663<br>454,606<br>483,045<br>17,533<br>929,144                                                   |
| Charges For Services 627,331                                                                                                                                                                                                                                      | 606,733<br>427,578<br>800,956<br>1,687,269<br>-<br>16,764,141                                                                             | 600,140<br>463,247<br>828,379<br>1,700,000<br>-<br>17,536,530                                                                             | 684,399<br>586,119<br>854,507<br>1,732,165<br>-<br>17,185,930                                                                | 802,450<br>612,116<br>1,025,324<br>1,879,861                                                                           | 712,725<br>606,555<br>1,013,459<br>2,003,385                                                                           | 761,121<br>548,957<br>508,857<br>-<br>6,090                                                                                   | 597,520<br>758,791<br>617,181<br>-<br>56,366                                                                     | 757,978<br>401,823<br>516,955<br>-<br>77,669                                                                     | 756,663<br>454,606<br>483,045<br>17,533<br>929,144                                                                |
|                                                                                                                                                                                                                                                                   | 427,578<br>800,956<br>1,687,269<br>-<br>16,764,141                                                                                        | 463,247<br>828,379<br>1,700,000<br>-<br>17,536,530                                                                                        | 586,119<br>854,507<br>1,732,165<br>-<br>17,185,930                                                                           | 612,116<br>1,025,324<br>1,879,861                                                                                      | 606,555<br>1,013,459<br>2,003,385                                                                                      | 548,957<br>508,857<br>-<br>6,090                                                                                              | 758,791<br>617,181<br>-<br>56,366                                                                                | 401,823<br>516,955<br>-<br>77,669                                                                                | 454,606<br>483,045<br>17,533<br>929,144                                                                           |
|                                                                                                                                                                                                                                                                   | 800,956<br>1,687,269<br>-<br>16,764,141                                                                                                   | 828,379<br>1,700,000<br>-<br>17,536,530                                                                                                   | 854,507<br>1,732,165<br>-<br>17,185,930                                                                                      | 1,025,324<br>1,879,861                                                                                                 | 1,013,459<br>2,003,385                                                                                                 | 508,857<br>-<br>6,090                                                                                                         | 617,181<br>-<br>56,366                                                                                           | 516,955<br>-<br>77,669                                                                                           | 483,045<br>17,533<br>929,144                                                                                      |
| Fines & Forfeits 376,078                                                                                                                                                                                                                                          | 1,687,269<br>-<br>16,764,141                                                                                                              | 1,700,000<br>-<br>17,536,530                                                                                                              | 1,732,165<br>-<br>17,185,930                                                                                                 | 1,879,861<br>-                                                                                                         | 2,003,385                                                                                                              | -<br>6,090                                                                                                                    | 56,366                                                                                                           | -<br>77,669                                                                                                      | 17,533<br>929,144                                                                                                 |
| Miscellaneous Revenues 242,782                                                                                                                                                                                                                                    | 16,764,141                                                                                                                                | 17,536,530                                                                                                                                | 17,185,930                                                                                                                   | -                                                                                                                      | -                                                                                                                      | 6,090                                                                                                                         | 56,366                                                                                                           | 77,669                                                                                                           | 929,144                                                                                                           |
| Transfers In 1,601,280                                                                                                                                                                                                                                            |                                                                                                                                           |                                                                                                                                           |                                                                                                                              | -<br>18,532,480                                                                                                        | -<br>18,226,246                                                                                                        | ,                                                                                                                             | •                                                                                                                |                                                                                                                  | ,                                                                                                                 |
| Other Financing Sources 24,938                                                                                                                                                                                                                                    |                                                                                                                                           |                                                                                                                                           |                                                                                                                              | 18,532,480                                                                                                             | 18,226,246                                                                                                             | 17 905 965                                                                                                                    | 10 140 000                                                                                                       | 47 550 404                                                                                                       |                                                                                                                   |
| Total Revenues 16,006,944                                                                                                                                                                                                                                         | 2,722,384                                                                                                                                 | 3.036.491                                                                                                                                 |                                                                                                                              |                                                                                                                        |                                                                                                                        | . 7 ,000,000                                                                                                                  | 18,148,826                                                                                                       | 17,558,101                                                                                                       | 17,834,340                                                                                                        |
| Beginning Fund Balance 2,430,485                                                                                                                                                                                                                                  |                                                                                                                                           | -,0, .0 .                                                                                                                                 | 3,488,236                                                                                                                    | 4,102,298                                                                                                              | 6,003,962                                                                                                              | 6,811,923                                                                                                                     | 6,747,776                                                                                                        | 7,530,262                                                                                                        | 7,142,416                                                                                                         |
|                                                                                                                                                                                                                                                                   |                                                                                                                                           |                                                                                                                                           |                                                                                                                              |                                                                                                                        |                                                                                                                        |                                                                                                                               |                                                                                                                  |                                                                                                                  |                                                                                                                   |
| Total Available Resources 18,437,429                                                                                                                                                                                                                              | 19,486,525                                                                                                                                | 20,573,021                                                                                                                                | 20,674,166                                                                                                                   | 22,634,778                                                                                                             | 24,230,208                                                                                                             | 24,717,888                                                                                                                    | 24,896,602                                                                                                       | 25,088,363                                                                                                       | 24,976,756                                                                                                        |
| General Government 5,081,279                                                                                                                                                                                                                                      | 5,200,462                                                                                                                                 | 5,471,058                                                                                                                                 | 5,201,264                                                                                                                    | 4,819,818                                                                                                              | 5,499,298                                                                                                              | 5,083,317                                                                                                                     | 4,833,450                                                                                                        | 4,932,780                                                                                                        | 5,131,874                                                                                                         |
| Judicial 2,763,756                                                                                                                                                                                                                                                | 2,813,485                                                                                                                                 | 2,915,796                                                                                                                                 | 3,109,114                                                                                                                    | 3,147,603                                                                                                              | 3,214,504                                                                                                              | 3,403,260                                                                                                                     | 3,684,333                                                                                                        | 3,675,541                                                                                                        | 3,918,216                                                                                                         |
| Public Safety 6,335,121                                                                                                                                                                                                                                           | 6,845,837                                                                                                                                 | 6,916,009                                                                                                                                 | 7,017,314                                                                                                                    | 7,189,168                                                                                                              | 7,301,116                                                                                                              | 7,759,020                                                                                                                     | 7,719,398                                                                                                        | 7,977,952                                                                                                        | 8,343,538                                                                                                         |
| Public Works                                                                                                                                                                                                                                                      |                                                                                                                                           |                                                                                                                                           |                                                                                                                              |                                                                                                                        |                                                                                                                        |                                                                                                                               |                                                                                                                  |                                                                                                                  |                                                                                                                   |
| Sanitation 65,986                                                                                                                                                                                                                                                 | 82,121                                                                                                                                    | 80,547                                                                                                                                    | 73,676                                                                                                                       | 70,962                                                                                                                 | 70,962                                                                                                                 | -                                                                                                                             | 1,250                                                                                                            | -                                                                                                                | -                                                                                                                 |
| Health 182,780                                                                                                                                                                                                                                                    | 184,804                                                                                                                                   | 178,826                                                                                                                                   | 183,482                                                                                                                      | 169,085                                                                                                                | 216,401                                                                                                                | 247,569                                                                                                                       | 211,279                                                                                                          | 238,297                                                                                                          | 255,095                                                                                                           |
| Welfare                                                                                                                                                                                                                                                           |                                                                                                                                           |                                                                                                                                           |                                                                                                                              |                                                                                                                        |                                                                                                                        |                                                                                                                               |                                                                                                                  |                                                                                                                  |                                                                                                                   |
| Culture and Recreation 304,700                                                                                                                                                                                                                                    | 323,812                                                                                                                                   | 330,176                                                                                                                                   | 342,405                                                                                                                      | 280,094                                                                                                                | 245,276                                                                                                                | 265,767                                                                                                                       | 285,615                                                                                                          | 263,992                                                                                                          | 334,631                                                                                                           |
| Community Support 170,649                                                                                                                                                                                                                                         | 160,987                                                                                                                                   | 148,038                                                                                                                                   | 229,766                                                                                                                      | 241,223                                                                                                                | 174,222                                                                                                                | 199,777                                                                                                                       | 213,331                                                                                                          | 139,400                                                                                                          | 159,301                                                                                                           |
| Debt Service                                                                                                                                                                                                                                                      |                                                                                                                                           |                                                                                                                                           |                                                                                                                              |                                                                                                                        |                                                                                                                        |                                                                                                                               |                                                                                                                  |                                                                                                                  |                                                                                                                   |
| Intergovernmental Expenditures 480,774                                                                                                                                                                                                                            | 428,526                                                                                                                                   | 429,018                                                                                                                                   | 414,848                                                                                                                      | 402,863                                                                                                                | 401,506                                                                                                                | 411,402                                                                                                                       | 392,684                                                                                                          | 339,730                                                                                                          | 315,914                                                                                                           |
| Operating Transfers Out 330,000                                                                                                                                                                                                                                   | 410,000                                                                                                                                   | 615,317                                                                                                                                   | -                                                                                                                            | 310,000                                                                                                                | 295,000                                                                                                                | 600,000                                                                                                                       | 25,000                                                                                                           | 528,206                                                                                                          | 65,791                                                                                                            |
| Equity Transfer out                                                                                                                                                                                                                                               |                                                                                                                                           |                                                                                                                                           |                                                                                                                              |                                                                                                                        |                                                                                                                        |                                                                                                                               |                                                                                                                  |                                                                                                                  |                                                                                                                   |
| Total Expenditures 15,715,045                                                                                                                                                                                                                                     | 16,450,034                                                                                                                                | 17,084,785                                                                                                                                | 16,571,869                                                                                                                   | 16,630,816                                                                                                             | 17,418,285                                                                                                             | 17,970,112                                                                                                                    | 17,366,340                                                                                                       | 18,095,898                                                                                                       | 18,524,360                                                                                                        |
| Ending Fund Balance 2,722,384                                                                                                                                                                                                                                     | 3,036,491                                                                                                                                 | 3,488,236                                                                                                                                 | 4,102,297                                                                                                                    | 6,003,962                                                                                                              | 6,811,923                                                                                                              | 6,747,776                                                                                                                     | 7,530,262                                                                                                        | 6,992,465                                                                                                        | 6,452,396                                                                                                         |
| <b>Total</b> 18,437,429                                                                                                                                                                                                                                           | 19,486,525                                                                                                                                | 20,573,021                                                                                                                                | 20,674,166                                                                                                                   | 22,634,778                                                                                                             | 24,230,208                                                                                                             | 24,717,888                                                                                                                    | 24,896,602                                                                                                       | 25,088,363                                                                                                       | 24,976,756                                                                                                        |
| , ,                                                                                                                                                                                                                                                               |                                                                                                                                           |                                                                                                                                           |                                                                                                                              |                                                                                                                        |                                                                                                                        |                                                                                                                               |                                                                                                                  |                                                                                                                  |                                                                                                                   |
| Fund Balance as a % of Expenditure 17.3%                                                                                                                                                                                                                          | 18.5%                                                                                                                                     | 20.4%                                                                                                                                     | 24.8%                                                                                                                        | 36.1%                                                                                                                  | 39.1%                                                                                                                  | 37.5%                                                                                                                         | 43.4%                                                                                                            | 38.6%                                                                                                            | 34.8%                                                                                                             |
| Population ( as of July 1 ) 26,585                                                                                                                                                                                                                                | 27,371                                                                                                                                    | 27,190                                                                                                                                    | 26,981                                                                                                                       | 26,859                                                                                                                 | 26,360                                                                                                                 | 25,136                                                                                                                        | 25,238                                                                                                           | 25,322                                                                                                           | 25,103                                                                                                            |
| Revenues Per Capita 602                                                                                                                                                                                                                                           | 612                                                                                                                                       | 645                                                                                                                                       | 637                                                                                                                          | 690                                                                                                                    | 691                                                                                                                    | 712                                                                                                                           | 719                                                                                                              | 693                                                                                                              | 710                                                                                                               |
| Expenditures Per Capita 591                                                                                                                                                                                                                                       | 601                                                                                                                                       | 628                                                                                                                                       | 614                                                                                                                          | 619                                                                                                                    | 661                                                                                                                    | 715                                                                                                                           | 688                                                                                                              | 715                                                                                                              | 738                                                                                                               |