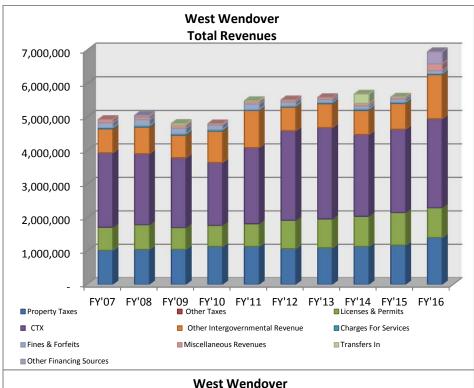

| 2,228,550                         | 2,915,492                         | 3,137,330                          | 2,930,588                         | 1,699,351                         | 1,130,336                         | 687,993                           |
| EFB as a % of Expenditures  Total                                             | 6.36%<br>12,515,988              | 1.36%<br>13,273,957              | 4.71%<br>13,452,922                 | 18.19%<br>14,479,989              | 23.08%<br>15,545,887              | 25.35%<br>15,512,988               | 23.27%<br>15,526,661              | 12.17%<br>15,667,433              | 8.62%<br>14,245,133               | 5.60%<br>12,973,117               |

## 2007-2016 AUDIT SUMMARIES

Section 4

## CITIES





















































■ Expenditures Per Capita

■ Revenues Per Capita





















■ Expenditures Per Capita

■ Revenues Per Capita











FY'07 FY'08 FY'09 FY'10 FY'11 FY'12 FY'13 FY'14 FY'15 FY'16

■ Revenues Per Capita

■ Expenditures Per Capita











| Property   Tables   1,245,859   1,459,869   1,459,869   1,569,135   1,721,571   1,839,608   1,424,769   1,346,283   1,347,44   1,351,702   1,000,000   1,000,000   1,000,000   1,000,000   1,000,000   1,000,000   1,000,000   1,000,000   1,000,000   1,000,000   1,000,000   1,000,000   1,000,000   1,000,000   1,000,000   1,000,000   1,000,000   1,000,000   1,000,000   1,000,000   1,000,000   1,000,000   1,000,000   1,000,000   1,000,000   1,000,000   1,000,000   1,000,000   1,000,000   1,000,000   1,000,000   1,000,000   1,000,00