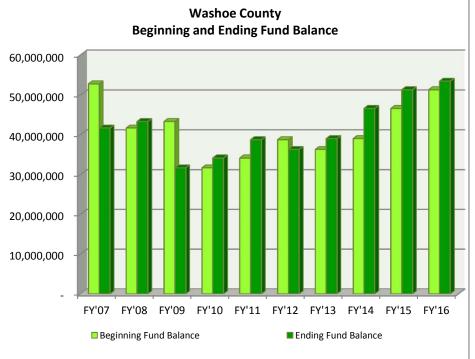

# COUNTIES

| _                                  | FY'07        | FY'08      | FY'09      | FY'10       | FY'11      | FY'12      | FY'13        | FY'14      | FY'15      | FY'16      |
|------------------------------------|--------------|------------|------------|-------------|------------|------------|--------------|------------|------------|------------|
|                                    |              |            |            | Carson Cit  | v          |            |              |            |            |            |
| Property Taxes                     | 12,492,864   | 13,359,942 | 14,203,996 | 15,033,876  | 16,333,974 | 17,385,373 | 21,258,565   | 21,211,280 | 21,787,285 | 22,314,986 |
| NPM & Other Taxes                  | 12,432,004   | 10,000,042 | 14,200,000 | 10,000,070  | 10,555,57  | 17,505,575 | 21,230,303   | 21,211,200 | 21,707,200 | 22,514,500 |
| Licenses & Permits                 | 6,183,388    | 7,089,496  | 7,348,090  | 7,104,035   | 6,556,249  | 6,438,296  | 6,513,296    | 6,909,449  | 6,807,369  | 6,729,601  |
| Intergovernmental Revenue          | 0,100,000    | 7,000,400  | 7,040,000  | 7,104,000   | 0,000,240  | 0,400,200  | 0,010,200    | 0,000,440  | 0,007,000  | 0,720,001  |
| CTX                                | 25,944,779   | 23,442,872 | 19,969,586 | 17,477,368  | 18,286,154 | 19,016,195 | 19,825,135   | 20,733,724 | 22,993,975 | 24,846,886 |
| Other Intergovernmental Revenue    | 668,200      | 589,619    | 757,134    | 1,089,344   | 1,313,052  | 738,021    | 1,376,215    | 725,907    | 710,163    | 669,748    |
| Total Intergovernmental            | 26,612,979   | 24,032,491 | 20,726,720 | 18,566,712  | 19,599,206 | 19,754,216 | 21,201,350   | 21,459,631 | 23,704,138 | 25,516,634 |
| Charges For Services               | 7,868,594    | 12,894,369 | 10,746,400 | 11,112,929  | 10,876,388 | 11,483,988 | 10,698,301   | 11,191,650 | 11,501,032 | 12,213,290 |
| Fines & Forfeits                   | 825,900      | 938,827    | 967,389    | 730,362     | 713,070    | 850,158    | 895,935      | 846,507    | 818,911    | 692,386    |
| Miscellaneous Revenues             | 1,564,918    | 2,099,668  | 1,903,975  | 1,217,745   | 1,141,350  | 1,247,813  | 1,524,791    | 1,573,016  | 1,830,460  | 1,837,198  |
| Transfers In                       | 461,219      | 1,850,780  | 1,444,468  | 5,884,195   | 2,729,541  | 523,387    | 529,800      | 540,724    | 554,977    | 573,608    |
| Other Financing Sources            | 55,770       | 11,228     | 53,467     | 69,433      | 3,535      | 020,007    | 632          | 040,724    | 004,077    | 10,300     |
| Total Revenues                     | 56,065,632   | 62,276,801 | 57,394,505 | 59,719,287  | 57,953,313 | 57,683,231 | 62,622,670   | 63,732,257 | 67,004,172 | 69,888,003 |
| Total Revenues                     | 30,003,032   | 02,270,001 | 37,334,303 | 33,7 13,207 | 37,333,313 | 37,000,231 | 02,022,070   | 05,152,251 | 07,004,172 | 03,000,003 |
| Beginning Fund Balance             | 10,898,863   | 11,674,720 | 14,316,983 | 11,486,244  | 6,483,199  | 6,894,902  | 4,891,942    | 6,296,544  | 6,451,574  | 7,628,312  |
| Cumulative effect of change in     |              |            |            |             |            |            |              |            |            |            |
| accounting principle               | 00 00 4 40 5 | 70.054.504 | 74 744 400 | 74 005 504  | 04 400 740 | 04.570.400 | 07.54.4.04.0 | 70.000.004 | 70 455 740 | 77.540.045 |
| Total Available Resources          | 66,964,495   | 73,951,521 | 71,711,488 | 71,205,531  | 64,436,512 | 64,578,133 | 67,514,612   | 70,028,801 | 73,455,746 | 77,516,315 |
|                                    |              |            |            |             |            |            |              |            |            |            |
| General Government                 | 13,120,595   | 12,815,887 | 13,079,836 | 13,508,301  | 12,983,141 | 13,292,344 | 13,578,610   | 14,464,788 | 14,925,271 | 14,917,697 |
| Judicial                           | 3,547,132    | 4,359,077  | 4,750,563  | 4,912,017   | 4,561,860  | 4,684,196  | 5,014,060    | 5,337,235  | 5,451,648  | 5,901,608  |
| Public Safety                      | 23,786,322   | 24,399,880 | 25,517,170 | 26,715,505  | 26,010,354 | 26,058,342 | 27,438,642   | 27,768,420 | 29,106,146 | 30,316,637 |
| Public Works                       | 3,032,079    | 2,721,453  | 2,275,764  | 2,102,004   | 1,974,920  | 2,184,996  | 1,711,787    | 1,819,270  | 1.829.518  | 2,188,955  |
| Sanitation                         | -, ,-        | 3,386,664  | 1,734,716  | 1,673,677   | 1,556,610  | 1,518,729  | 1,568,689    | 1,579,314  | 1,506,921  | 1,604,969  |
| Health                             | 1,492,098    | 1,438,787  | 1,634,697  | 1,502,565   | 1,550,580  | 2,121,477  | 2,137,576    | 2,318,800  | 2,547,798  | 2,838,047  |
| Welfare                            | 336,854      | 357,864    | 349,746    | 382,174     | 379,437    | 397,517    | 266,276      | 337,846    | 318,563    | 261,787    |
| Culture and Recreation             | 6,244,911    | 6,019,861  | 5,739,053  | 5,966,831   | 5,396,720  | 5,273,488  | 5,258,781    | 5,377,246  | 5,499,512  | 5,803,494  |
| Community Support                  | 566,796      | 419,499    | 345,199    | 531,683     | 458,202    | 482,092    | 458,979      | 458,979    | 463,770    | 368,771    |
| Economic Opportunity               | 236,465      | 329,432    | 2,000,000  | 4,320,000   | •          | •          | •            | •          | •          | ,          |
| Debt Service                       |              |            |            |             |            |            |              |            |            |            |
| Intergovernmental Expenditures     |              |            |            |             |            |            |              |            |            |            |
| Operating Transfers Out            | 2,926,523    | 3,386,134  | 2,798,500  | 3,107,575   | 2,669,786  | 3,673,010  | 3,784,668    | 4,115,329  | 4,178,287  | 5,133,208  |
|                                    |              |            |            |             |            |            |              |            |            |            |
| Total Expenditures                 | 55,289,775   | 59,634,538 | 60,225,244 | 64,722,332  | 57,541,610 | 59,686,191 | 61,218,068   | 63,577,227 | 65,827,434 | 69,335,173 |
| Residual Equity Transfer Out       |              |            |            |             |            |            |              |            |            |            |
| Residual Equity Transier Gut       |              |            |            |             |            |            |              |            |            |            |
| Ending Fund Balance                | 11,674,720   | 14,316,983 | 11,486,244 | 6,483,199   | 6,894,902  | 4,891,942  | 6,296,544    | 6,451,574  | 7,628,312  | 8,181,142  |
| Total                              | 66,964,495   | 73,951,521 | 71,711,488 | 71,205,531  | 64.436.512 | 64,578,133 | 67,514,612   | 70,028,801 | 73,455,746 | 77,516,315 |
| Total                              | 00,904,493   | 73,931,321 | 71,711,400 | 71,200,001  | 04,430,312 | 04,570,133 | 07,514,012   | 70,020,001 | 73,433,740 | 77,510,515 |
| Fund Balance as a % of Expenditure | 21.1%        | 24.0%      | 19.1%      | 10.0%       | 12.0%      | 8.2%       | 10.3%        | 10.1%      | 11.6%      | 11.8%      |
|                                    |              |            |            |             |            |            |              |            |            |            |
| Population ( as of July 1 )        | 57,104       | 57,701     | 57,723     | 57,600      | 56,506     | 55,765     | 56,066       | 55,441     | 54,668     | 53,969     |
|                                    |              |            |            |             |            |            |              |            |            |            |
| Revenues Per Capita                | 982          | 1,079      | 994        | 1,037       | 1,026      | 1,034      | 1,117        | 1,150      | 1,226      | 1,295      |
| Expenditures Per Capita            | 968          | 1,034      | 1,043      | 1,124       | 1,018      | 1,070      | 1,092        | 1,147      | 1,204      | 1,285      |
| •                                  |              | •          | *          | •           | •          | •          | •            | •          | =          | •          |