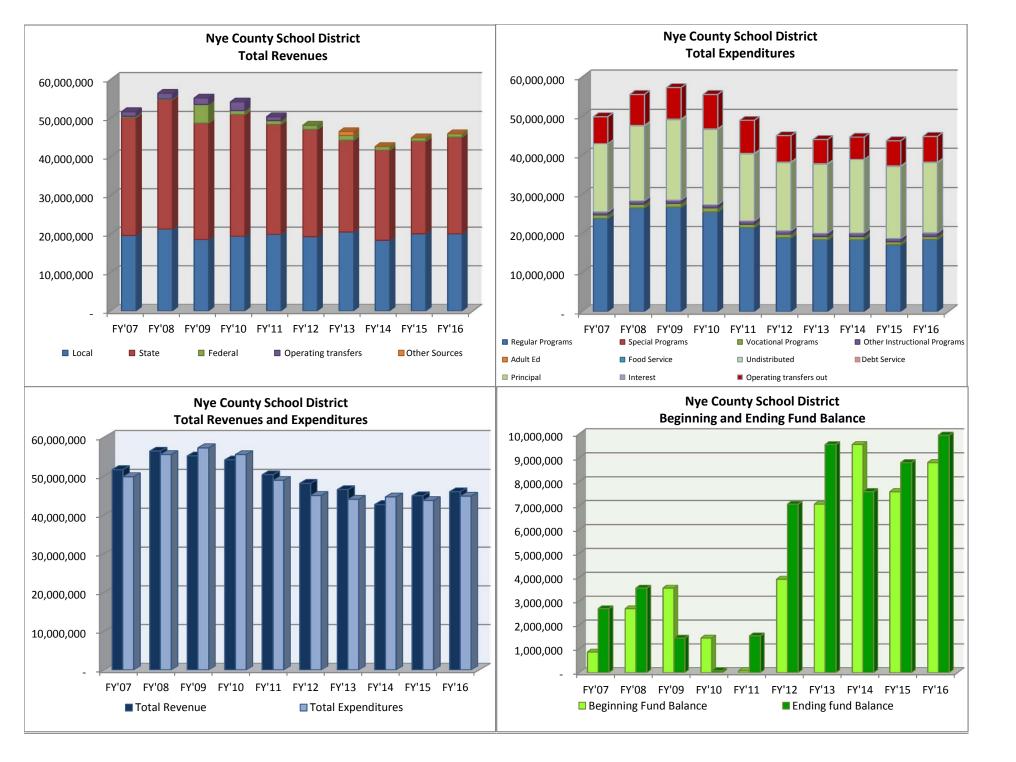

## REPORT SUMMARY

Page 9

<sup>\*</sup> Nye county's Ending fund balance has increased dramatically due to the closure of PILT funds and residual equity transfer to general fund.