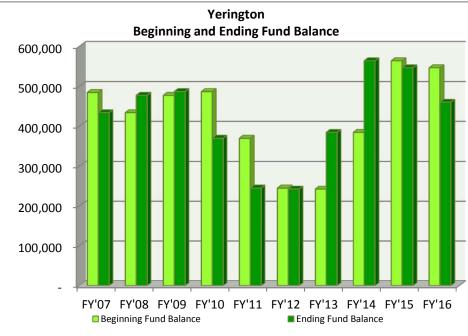

## REPORT SUMMARY

Page 9

<sup>\*</sup> Nye county's Ending fund balance has increased dramatically due to the closure of PILT funds and residual equity transfer to general fund.