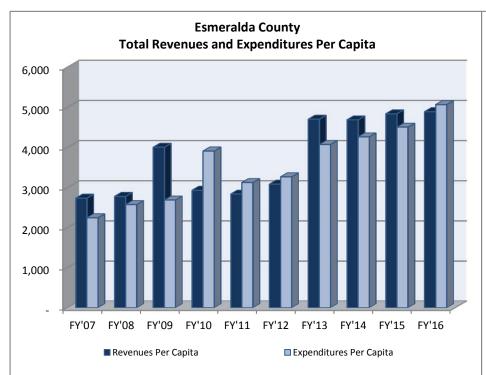

## NEVADA DEPARTMENT OF TAXATION

Division of Local Government Services

### LOCAL GOVERNMENT FINANCE

AUDIT SUMMARIES

2007-2016

#### Division of Local Government Services

#### Audit Summaries

2007-2016

Department of Taxation
Division of Local Government Services
1550 College Parkway, Suite 115
Carson City, NV 89706
Phone 775.684.2100 • Fax 775.684.2020

Prepared by the Staff of Local Government Finance Section, Division of Local Government Services

#### 2007-2016 AUDIT SUMMARIES

## Section 1

## REPORT SUMMARY





Page 9





<sup>\*</sup> Nye county's Ending fund balance has increased dramatically due to the closure of PILT funds and residual equity transfer to general fund.



#### 2007-2016 AUDIT SUMMARIES

Section 2

# COUNTIES



















































































































| _                                  | FY'07        | FY'08      | FY'09      | FY'10       | FY'11      | FY'12      | FY'13        | FY'14      | FY'15      | FY'16      |
|------------------------------------|--------------|------------|------------|-------------|------------|------------|--------------|------------|------------|------------|
|                                    |              |            |            | Carson Cit  | v          |            |              |            |            |            |
| Property Taxes                     | 12,492,864   | 13,359,942 | 14,203,996 | 15,033,876  | 16,333,974 | 17,385,373 | 21,258,565   | 21,211,280 | 21,787,285 | 22,314,986 |
| NPM & Other Taxes