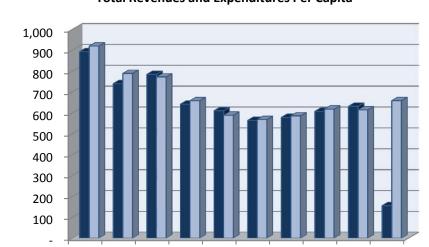

# COUNTIES

| _                                  | FY'07        | FY'08      | FY'09      | FY'10       | FY'11      | FY'12      | FY'13        | FY'14      | FY'15      | FY'16      |
|------------------------------------|--------------|------------|------------|-------------|------------|------------|--------------|------------|------------|------------|
|                                    |              |            |            | Carson Cit  | v          |            |              |            |            |            |
| Property Taxes                     | 12,492,864   | 13,359,942 | 14,203,996 | 15,033,876  | 16,333,974 | 17,385,373 | 21,258,565   | 21,211,280 | 21,787,285 | 22,314,986 |
| NPM & Other Taxes                  | 12,432,004   | 10,000,042 | 14,200,000 | 10,000,070  | 10,555,57  | 17,505,575 | 21,230,303   | 21,211,200 | 21,707,200 | 22,514,500 |
| Licenses & Permits                 | 6,183,388    | 7,089,496  | 7,348,090  | 7,104,035   | 6,556,249  | 6,438,296  | 6,513,296    | 6,909,449  | 6,807,369  | 6,729,601  |
| Intergovernmental Revenue          | 0,100,000    | 7,000,400  | 7,040,000  | 7,104,000   | 0,000,240  | 0,400,200  | 0,010,200    | 0,000,440  | 0,007,000  | 0,720,001  |
| CTX                                | 25,944,779   | 23,442,872 | 19,969,586 | 17,477,368  | 18,286,154 | 19,016,195 | 19,825,135   | 20,733,724 | 22,993,975 | 24,846,886 |
| Other Intergovernmental Revenue    | 668,200      | 589,619    | 757,134    | 1,089,344   | 1,313,052  | 738,021    | 1,376,215    | 725,907    | 710,163    | 669,748    |
| Total Intergovernmental            | 26,612,979   | 24,032,491 | 20,726,720 | 18,566,712  | 19,599,206 | 19,754,216 | 21,201,350   | 21,459,631 | 23,704,138 | 25,516,634 |
| Charges For Services               | 7,868,594    | 12,894,369 | 10,746,400 | 11,112,929  | 10,876,388 | 11,483,988 | 10,698,301   | 11,191,650 | 11,501,032 | 12,213,290 |
| Fines & Forfeits                   | 825,900      | 938,827    | 967,389    | 730,362     | 713,070    | 850,158    | 895,935      | 846,507    | 818,911    | 692,386    |
| Miscellaneous Revenues             | 1,564,918    | 2,099,668  | 1,903,975  | 1,217,745   | 1,141,350  | 1,247,813  | 1,524,791    | 1,573,016  | 1,830,460  | 1,837,198  |
| Transfers In                       | 461,219      | 1,850,780  | 1,444,468  | 5,884,195   | 2,729,541  | 523,387    | 529,800      | 540,724    | 554,977    | 573,608    |
| Other Financing Sources            | 55,770       | 11,228     | 53,467     | 69,433      | 3,535      | 020,007    | 632          | 040,724    | 004,077    | 10,300     |
| Total Revenues                     | 56,065,632   | 62,276,801 | 57,394,505 | 59,719,287  | 57,953,313 | 57,683,231 | 62,622,670   | 63,732,257 | 67,004,172 | 69,888,003 |
| Total Revenues                     | 30,003,032   | 02,270,001 | 37,334,303 | 33,7 13,207 | 37,333,313 | 37,000,231 | 02,022,070   | 05,152,251 | 07,004,172 | 03,000,003 |
| Beginning Fund Balance             | 10,898,863   | 11,674,720 | 14,316,983 | 11,486,244  | 6,483,199  | 6,894,902  | 4,891,942    | 6,296,544  | 6,451,574  | 7,628,312  |
| Cumulative effect of change in     |              |            |            |             |            |            |              |            |            |            |
| accounting principle               | 00 00 4 40 5 | 70.054.504 | 74 744 400 | 74 005 504  | 04 400 740 | 04.570.400 | 07.54.4.04.0 | 70.000.004 | 70 455 740 | 77.540.045 |
| Total Available Resources          | 66,964,495   | 73,951,521 | 71,711,488 | 71,205,531  | 64,436,512 | 64,578,133 | 67,514,612   | 70,028,801 | 73,455,746 | 77,516,315 |
|                                    |              |            |            |             |            |            |              |            |            |            |
| General Government                 | 13,120,595   | 12,815,887 | 13,079,836 | 13,508,301  | 12,983,141 | 13,292,344 | 13,578,610   | 14,464,788 | 14,925,271 | 14,917,697 |
| Judicial                           | 3,547,132    | 4,359,077  | 4,750,563  | 4,912,017   | 4,561,860  | 4,684,196  | 5,014,060    | 5,337,235  | 5,451,648  | 5,901,608  |
| Public Safety                      | 23,786,322   | 24,399,880 | 25,517,170 | 26,715,505  | 26,010,354 | 26,058,342 | 27,438,642   | 27,768,420 | 29,106,146 | 30,316,637 |
| Public Works                       | 3,032,079    | 2,721,453  | 2,275,764  | 2,102,004   | 1,974,920  | 2,184,996  | 1,711,787    | 1,819,270  | 1.829.518  | 2,188,955  |
| Sanitation                         | -, ,-        | 3,386,664  | 1,734,716  | 1,673,677   | 1,556,610  | 1,518,729  | 1,568,689    | 1,579,314  | 1,506,921  | 1,604,969  |
| Health                             | 1,492,098    | 1,438,787  | 1,634,697  | 1,502,565   | 1,550,580  | 2,121,477  | 2,137,576    | 2,318,800  | 2,547,798  | 2,838,047  |
| Welfare                            | 336,854      | 357,864    | 349,746    | 382,174     | 379,437    | 397,517    | 266,276      | 337,846    | 318,563    | 261,787    |
| Culture and Recreation             | 6,244,911    | 6,019,861  | 5,739,053  | 5,966,831   | 5,396,720  | 5,273,488  | 5,258,781    | 5,377,246  | 5,499,512  | 5,803,494  |
| Community Support                  | 566,796      | 419,499    | 345,199    | 531,683     | 458,202    | 482,092    | 458,979      | 458,979    | 463,770    | 368,771    |
| Economic Opportunity               | 236,465      | 329,432    | 2,000,000  | 4,320,000   | •          | •          | •            | •          | •          | ,          |
| Debt Service                       |              |            |            |             |            |            |              |            |            |            |
| Intergovernmental Expenditures     |              |            |            |             |            |            |              |            |            |            |
| Operating Transfers Out            | 2,926,523    | 3,386,134  | 2,798,500  | 3,107,575   | 2,669,786  | 3,673,010  | 3,784,668    | 4,115,329  | 4,178,287  | 5,133,208  |
|                                    |              |            |            |             |            |            |              |            |            |            |
| Total Expenditures                 | 55,289,775   | 59,634,538 | 60,225,244 | 64,722,332  | 57,541,610 | 59,686,191 | 61,218,068   | 63,577,227 | 65,827,434 | 69,335,173 |
| Residual Equity Transfer Out       |              |            |            |             |            |            |              |            |            |            |
| Residual Equity Transier Gut       |              |            |            |             |            |            |              |            |            |            |
| Ending Fund Balance                | 11,674,720   | 14,316,983 | 11,486,244 | 6,483,199   | 6,894,902  | 4,891,942  | 6,296,544    | 6,451,574  | 7,628,312  | 8,181,142  |
| Total                              | 66,964,495   | 73,951,521 | 71,711,488 | 71,205,531  | 64.436.512 | 64,578,133 | 67,514,612   | 70,028,801 | 73,455,746 | 77,516,315 |
| Total                              | 00,904,493   | 73,931,321 | 71,711,400 | 71,200,001  | 04,430,312 | 04,570,133 | 07,514,012   | 70,020,001 | 73,433,740 | 77,510,515 |
| Fund Balance as a % of Expenditure | 21.1%        | 24.0%      | 19.1%      | 10.0%       | 12.0%      | 8.2%       | 10.3%        | 10.1%      | 11.6%      | 11.8%      |
|                                    |              |            |            |             |            |            |              |            |            |            |
| Population ( as of July 1 )        | 57,104       | 57,701     | 57,723     | 57,600      | 56,506     | 55,765     | 56,066       | 55,441     | 54,668     | 53,969     |
|                                    |              |            |            |             |            |            |              |            |            |            |
| Revenues Per Capita                | 982          | 1,079      | 994        | 1,037       | 1,026      | 1,034      | 1,117        | 1,150      | 1,226      | 1,295      |
| Expenditures Per Capita            | 968          | 1,034      | 1,043      | 1,124       | 1,018      | 1,070      | 1,092        | 1,147      | 1,204      | 1,285      |
| •                                  |              | •          | *          | •           | •          | •          | •            | •          | =          | •          |