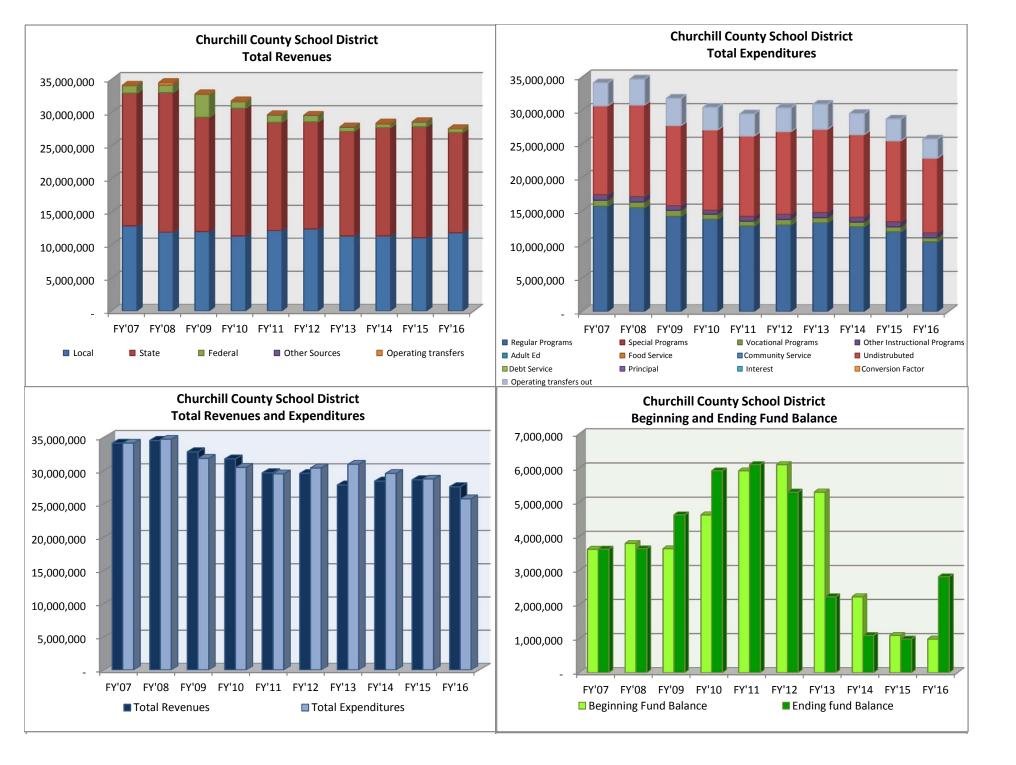

Expenditure                     | 27.7%      | 38.5%      | 63.5%      | 135.2%     | 105.5%     | 120.7%     | 128.6%     | 104.7%     | 120.1%     | 122.6%     |
| Population ( as of July 1 )                            | 9,275      | 9,542      | 9,590      | 9,694      | 9,570      | 9,503      | 9,504      | 9,945      | 10,095     | 10,218     |
| Revenues Per Capita                                    | 1,408      | 1,570      | 1,390      | 2,153      | 1,358      | 1,508      | 1,289      | 1,164      | 1,098      | 1,178      |
| Expenditures Per Capita                                | 1,169      | 1,361      | 1,169      | 1,228      | 1,479      | 1,395      | 1,301      | 1,349      | 1,132      | 1,132      |

## 2007-2016 AUDIT SUMMARIES

## Section 3

## SCHOOL DISTRICTS



































|                                               | FY'07                | FY'08                | FY'09                | FY'10                | FY'11                | FY'12                | FY'13                | FY'14                | FY'15                | FY'16                |
|-----------------------------------------------|----------------------|----------------------|----------------------|----------------------|----------------------|----------------------|----------------------|----------------------|----------------------|----------------------|
|                                               |                      |                      |                      | Carso                | on City              |                      |