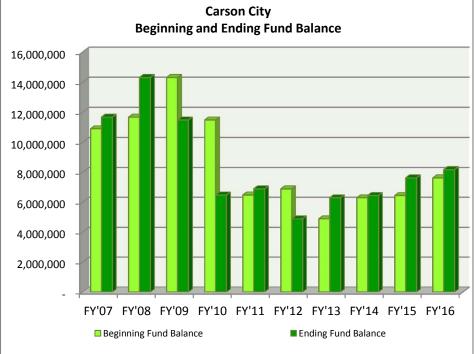

# COUNTIES

| _                                  | FY'07        | FY'08      | FY'09      | FY'10       | FY'11      | FY'12      | FY'13        | FY'14      | FY'15      | FY'16      |
|------------------------------------|--------------|------------|------------|-------------|------------|------------|--------------|------------|------------|------------|
|                                    |              |            |            | Carson Cit  | v          |            |              |            |            |            |
| Property Taxes                     | 12,492,864   | 13,359,942 | 14,203,996 | 15,033,876  | 16,333,974 | 17,385,373 | 21,258,565   | 21,211,280 | 21,787,285 | 22,314,986 |
| NPM & Other Taxes                  | 12,432,004   | 10,000,042 | 14,200,000 | 10,000,070  | 10,555,57  | 17,505,575 | 21,230,303   | 21,211,200 | 21,707,200 | 22,514,500 |
| Licenses & Permits                 | 6,183,388    | 7,089,496  | 7,348,090  | 7,104,035   | 6,556,249  | 6,438,296  | 6,513,296    | 6,909,449  | 6,807,369  | 6,729,601  |
| Intergovernmental Revenue          | 0,100,000    | 7,000,400  | 7,040,000  | 7,104,000   | 0,000,240  | 0,400,200  | 0,010,200    | 0,000,440  | 0,007,000  | 0,720,001  |
| CTX                                | 25,944,779   | 23,442,872 | 19,969,586 | 17,477,368  | 18,286,154 | 19,016,195 | 19,825,135   | 20,733,724 | 22,993,975 | 24,846,886 |
| Other Intergovernmental Revenue    | 668,200      | 589,619    | 757,134    | 1,089,344   | 1,313,052  | 738,021    | 1,376,215    | 725,907    | 710,163    | 669,748    |
| Total Intergovernmental            | 26,612,979   | 24,032,491 | 20,726,720 | 18,566,712  | 19,599,206 | 19,754,216 | 21,201,350   | 21,459,631 | 23,704,138 | 25,516,634 |
| Charges For Services               | 7,868,594    | 12,894,369 | 10,746,400 | 11,112,929  | 10,876,388 | 11,483,988 | 10,698,301   | 11,191,650 | 11,501,032 | 12,213,290 |
| Fines & Forfeits                   | 825,900      | 938,827    | 967,389    | 730,362     | 713,070    | 850,158    | 895,935      | 846,507    | 818,911    | 692,386    |
| Miscellaneous Revenues             | 1,564,918    | 2,099,668  | 1,903,975  | 1,217,745   | 1,141,350  | 1,247,813  | 1,524,791    | 1,573,016  | 1,830,460  | 1,837,198  |
| Transfers In                       | 461,219      | 1,850,780  | 1,444,468  | 5,884,195   | 2,729,541  | 523,387    | 529,800      | 540,724    | 554,977    | 573,608    |
| Other Financing Sources            | 55,770       | 11,228     | 53,467     | 69,433      | 3,535      | 020,007    | 632          | 040,724    | 004,077    | 10,300     |
| Total Revenues                     | 56,065,632   | 62,276,801 | 57,394,505 | 59,719,287  | 57,953,313 | 57,683,231 | 62,622,670   | 63,732,257 | 67,004,172 | 69,888,003 |
| Total Revenues                     | 30,003,032   | 02,270,001 | 37,334,303 | 33,7 13,207 | 37,333,313 | 37,000,231 | 02,022,070   | 05,152,251 | 07,004,172 | 03,000,003 |
| Beginning Fund Balance             | 10,898,863   | 11,674,720 | 14,316,983 | 11,486,244  | 6,483,199  | 6,894,902  | 4,891,942    | 6,296,544  | 6,451,574  | 7,628,312  |
| Cumulative effect of change in     |              |            |            |             |            |            |              |            |            |            |
| accounting principle               | 00 00 4 40 5 | 70.054.504 | 74 744 400 | 74 005 504  | 04 400 740 | 04.570.400 | 07.54.4.04.0 | 70.000.004 | 70 455 740 | 77.540.045 |
| Total Available Resources          | 66,964,495   | 73,951,521 | 71,711,488 | 71,205,531  | 64,436,512 | 64,578,133 | 67,514,612   | 70,028,801 | 73,455,746 | 77,516,315 |
|                                    |              |            |            |             |            |            |              |            |            |            |
| General Government                 | 13,120,595   | 12,815,887 | 13,079,836 | 13,508,301  | 12,983,141 | 13,292,344 | 13,578,610   | 14,464,788 | 14,925,271 | 14,917,697 |
| Judicial                           | 3,547,132    | 4,359,077  | 4,750,563  | 4,912,017   | 4,561,860  | 4,684,196  | 5,014,060    | 5,337,235  | 5,451,648  | 5,901,608  |
| Public Safety                      | 23,786,322   | 24,399,880 | 25,517,170 | 26,715,505  | 26,010,354 | 26,058,342 | 27,438,642   | 27,768,420 | 29,106,146 | 30,316,637 |
| Public Works                       | 3,032,079    | 2,721,453  | 2,275,764  | 2,102,004   | 1,974,920  | 2,184,996  | 1,711,787    | 1,819,270  | 1.829.518  | 2,188,955  |
| Sanitation                         | -, ,-        | 3,386,664  | 1,734,716  | 1,673,677   | 1,556,610  | 1,518,729  | 1,568,689    | 1,579,314  | 1,506,921  | 1,604,969  |
| Health                             | 1,492,098    | 1,438,787  | 1,634,697  | 1,502,565   | 1,550,580  | 2,121,477  | 2,137,576    | 2,318,800  | 2,547,798  | 2,838,047  |
| Welfare                            | 336,854      | 357,864    | 349,746    | 382,174     | 379,437    | 397,517    | 266,276      | 337,846    | 318,563    | 261,787    |
| Culture and Recreation             | 6,244,911    | 6,019,861  | 5,739,053  | 5,966,831   | 5,396,720  | 5,273,488  | 5,258,781    | 5,377,246  | 5,499,512  | 5,803,494  |
| Community Support                  | 566,796      | 419,499    | 345,199    | 531,683     | 458,202    | 482,092    | 458,979      | 458,979    | 463,770    | 368,771    |
| Economic Opportunity               | 236,465      | 329,432    | 2,000,000  | 4,320,000   | •          | •          | •            | •          | •          | ,          |
| Debt Service                       |              |            |            |             |            |            |              |            |            |            |
| Intergovernmental Expenditures     |              |            |            |             |            |            |              |            |            |            |
| Operating Transfers Out            | 2,926,523    | 3,386,134  | 2,798,500  | 3,107,575   | 2,669,786  | 3,673,010  | 3,784,668    | 4,115,329  | 4,178,287  | 5,133,208  |
|                                    |              |            |            |             |            |            |              |            |            |            |
| Total Expenditures                 | 55,289,775   | 59,634,538 | 60,225,244 | 64,722,332  | 57,541,610 | 59,686,191 | 61,218,068   | 63,577,227 | 65,827,434 | 69,335,173 |
| Residual Equity Transfer Out       |              |            |            |             |            |            |              |            |            |            |
| Residual Equity Transier Gut       |              |            |            |             |            |            |              |            |            |            |
| Ending Fund Balance                | 11,674,720   | 14,316,983 | 11,486,244 | 6,483,199   | 6,894,902  | 4,891,942  | 6,296,544    | 6,451,574  | 7,628,312  | 8,181,142  |
| Total                              | 66,964,495   | 73,951,521 | 71,711,488 | 71,205,531  | 64.436.512 | 64,578,133 | 67,514,612   | 70,028,801 | 73,455,746 | 77,516,315 |
| Total                              | 00,904,493   | 73,931,321 | 71,711,400 | 71,200,001  | 04,430,312 | 04,570,133 | 07,514,012   | 70,020,001 | 73,433,740 | 77,510,515 |
| Fund Balance as a % of Expenditure | 21.1%        | 24.0%      | 19.1%      | 10.0%       | 12.0%      | 8.2%       | 10.3%        | 10.1%      | 11.6%      | 11.8%      |
|                                    |              |            |            |             |            |            |              |            |            |            |
| Population ( as of July 1 )        | 57,104       | 57,701     | 57,723     | 57,600      | 56,506     | 55,765     | 56,066       | 55,441     | 54,668     | 53,969     |
|                                    |              |            |            |             |            |            |              |            |            |            |
| Revenues Per Capita                | 982          | 1,079      | 994        | 1,037       | 1,026      | 1,034      | 1,117        | 1,150      | 1,226      | 1,295      |
| Expenditures Per Capita            | 968          | 1,034      | 1,043      | 1,124       | 1,018      | 1,070      | 1,092        | 1,147      | 1,204      | 1,285      |
| •                                  |              | •          | *          | •           | •          | •          | •            | •          | =          | •          |