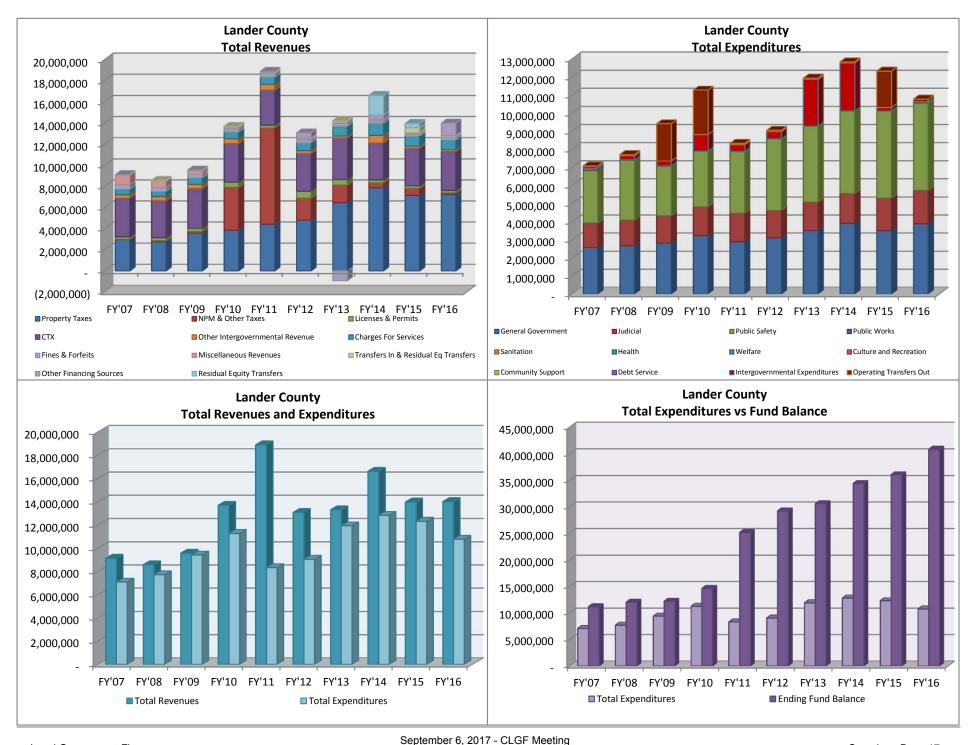

# COUNTIES

| _                                  | FY'07        | FY'08      | FY'09      | FY'10       | FY'11      | FY'12      | FY'13        | FY'14      | FY'15      | FY'16      |
|------------------------------------|--------------|------------|------------|-------------|------------|------------|--------------|------------|------------|------------|
|                                    |              |            |            | Carson Cit  | v          |            |              |            |            |            |
| Property Taxes                     | 12,492,864   | 13,359,942 | 14,203,996 | 15,033,876  | 16,333,974 | 17,385,373 | 21,258,565   | 21,211,280 | 21,787,285 | 22,314,986 |
| NPM & Other Taxes                  | 12,432,004   | 10,000,042 | 14,200,000 | 10,000,070  | 10,555,57  | 17,505,575 | 21,230,303   | 21,211,200 | 21,707,200 | 22,514,500 |
| Licenses & Permits                 | 6,183,388    | 7,089,496  | 7,348,090  | 7,104,035   | 6,556,249  | 6,438,296  | 6,513,296    | 6,909,449  | 6,807,369  | 6,729,601  |
| Intergovernmental Revenue          | 0,100,000    | 7,000,400  | 7,040,000  | 7,104,000   | 0,000,240  | 0,400,200  | 0,010,200    | 0,000,440  | 0,007,000  | 0,720,001  |
| CTX                                | 25,944,779   | 23,442,872 | 19,969,586 | 17,477,368  | 18,286,154 | 19,016,195 | 19,825,135   | 20,733,724 | 22,993,975 | 24,846,886 |
| Other Intergovernmental Revenue    | 668,200      | 589,619    | 757,134    | 1,089,344   | 1,313,052  | 738,021    | 1,376,215    | 725,907    | 710,163    | 669,748    |
| Total Intergovernmental            | 26,612,979   | 24,032,491 | 20,726,720 | 18,566,712  | 19,599,206 | 19,754,216 | 21,201,350   | 21,459,631 | 23,704,138 | 25,516,634 |
| Charges For Services               | 7,868,594    | 12,894,369 | 10,746,400 | 11,112,929  | 10,876,388 | 11,483,988 | 10,698,301   | 11,191,650 | 11,501,032 | 12,213,290 |
| Fines & Forfeits                   | 825,900      | 938,827    | 967,389    | 730,362     | 713,070    | 850,158    | 895,935      | 846,507    | 818,911    | 692,386    |
| Miscellaneous Revenues             | 1,564,918    | 2,099,668  | 1,903,975  | 1,217,745   | 1,141,350  | 1,247,813  | 1,524,791    | 1,573,016  | 1,830,460  | 1,837,198  |
| Transfers In                       | 461,219      | 1,850,780  | 1,444,468  | 5,884,195   | 2,729,541  | 523,387    | 529,800      | 540,724    | 554,977    | 573,608    |
| Other Financing Sources            | 55,770       | 11,228     | 53,467     | 69,433      | 3,535      | 020,007    | 632          | 040,724    | 004,077    | 10,300     |
| Total Revenues                     | 56,065,632   | 62,276,801 | 57,394,505 | 59,719,287  | 57,953,313 | 57,683,231 | 62,622,670   | 63,732,257 | 67,004,172 | 69,888,003 |
| Total Revenues                     | 30,003,032   | 02,270,001 | 37,334,303 | 33,7 13,207 | 37,333,313 | 37,000,231 | 02,022,070   | 05,152,251 | 07,004,172 | 03,000,003 |
| Beginning Fund Balance             | 10,898,863   | 11,674,720 | 14,316,983 | 11,486,244  | 6,483,199  | 6,894,902  | 4,891,942    | 6,296,544  | 6,451,574  | 7,628,312  |
| Cumulative effect of change in     |              |            |            |             |            |            |              |            |            |            |
| accounting principle               | 00 00 4 40 5 | 70.054.504 | 74 744 400 | 74 005 504  | 04 400 740 | 04.570.400 | 07.54.4.04.0 | 70.000.004 | 70 455 740 | 77.540.045 |
| Total Available Resources          | 66,964,495   | 73,951,521 | 71,711,488 | 71,205,531  | 64,436,512 | 64,578,133 | 67,514,612   | 70,028,801 | 73,455,746 | 77,516,315 |
|                                    |              |            |            |             |            |            |              |            |            |            |
| General Government                 | 13,120,595   | 12,815,887 | 13,079,836 | 13,508,301  | 12,983,141 | 13,292,344 | 13,578,610   | 14,464,788 | 14,925,271 | 14,917,697 |
| Judicial                           | 3,547,132    | 4,359,077  | 4,750,563  | 4,912,017   | 4,561,860  | 4,684,196  | 5,014,060    | 5,337,235  | 5,451,648  | 5,901,608  |
| Public Safety                      | 23,786,322   | 24,399,880 | 25,517,170 | 26,715,505  | 26,010,354 | 26,058,342 | 27,438,642   | 27,768,420 | 29,106,146 | 30,316,637 |
| Public Works                       | 3,032,079    | 2,721,453  | 2,275,764  | 2,102,004   | 1,974,920  | 2,184,996  | 1,711,787    | 1,819,270  | 1.829.518  | 2,188,955  |
| Sanitation                         | -, ,-        | 3,386,664  | 1,734,716  | 1,673,677   | 1,556,610  | 1,518,729  | 1,568,689    | 1,579,314  | 1,506,921  | 1,604,969  |
| Health                             | 1,492,098    | 1,438,787  | 1,634,697  | 1,502,565   | 1,550,580  | 2,121,477  | 2,137,576    | 2,318,800  | 2,547,798  | 2,838,047  |
| Welfare                            | 336,854      | 357,864    | 349,746    | 382,174     | 379,437    | 397,517    | 266,276      | 337,846    | 318,563    | 261,787    |
| Culture and Recreation             | 6,244,911    | 6,019,861  | 5,739,053  | 5,966,831   | 5,396,720  | 5,273,488  | 5,258,781    | 5,377,246  | 5,499,512  | 5,803,494  |
| Community Support                  | 566,796      | 419,499    | 345,199    | 531,683     | 458,202    | 482,092    | 458,979      | 458,979    | 463,770    | 368,771    |
| Economic Opportunity               | 236,465      | 329,432    | 2,000,000  | 4,320,000   | •          | •          | •            | •          | •          | ,          |
| Debt Service                       |              |            |            |             |            |            |              |            |            |            |
| Intergovernmental Expenditures     |              |            |            |             |            |            |              |            |            |            |
| Operating Transfers Out            | 2,926,523    | 3,386,134  | 2,798,500  | 3,107,575   | 2,669,786  | 3,673,010  | 3,784,668    | 4,115,329  | 4,178,287  | 5,133,208  |
|                                    |              |            |            |             |            |            |              |            |            |            |
| Total Expenditures                 | 55,289,775   | 59,634,538 | 60,225,244 | 64,722,332  | 57,541,610 | 59,686,191 | 61,218,068   | 63,577,227 | 65,827,434 | 69,335,173 |
| Residual Equity Transfer Out       |              |            |            |             |            |            |              |            |            |            |
| Residual Equity Transier Gut       |              |            |            |             |            |            |              |            |            |            |
| Ending Fund Balance                | 11,674,720   | 14,316,983 | 11,486,244 | 6,483,199   | 6,894,902  | 4,891,942  | 6,296,544    | 6,451,574  | 7,628,312  | 8,181,142  |
| Total                              | 66,964,495   | 73,951,521 | 71,711,488 | 71,205,531  | 64.436.512 | 64,578,133 | 67,514,612   | 70,028,801 | 73,455,746 | 77,516,315 |
| Total                              | 00,904,493   | 73,931,321 | 71,711,400 | 71,200,001  | 04,430,312 | 04,570,133 | 07,514,012   | 70,020,001 | 73,433,740 | 77,510,515 |
| Fund Balance as a % of Expenditure | 21.1%        | 24.0%      | 19.1%      | 10.0%       | 12.0%      | 8.2%       | 10.3%        | 10.1%      | 11.6%      | 11.8%      |
|                                    |              |            |            |             |            |            |              |            |            |            |
| Population ( as of July 1 )        | 57,104       | 57,701     | 57,723     | 57,600      | 56,506     | 55,765     | 56,066       | 55,441     | 54,668     | 53,969     |
|                                    |              |            |            |             |            |            |              |            |            |            |
| Revenues Per Capita                | 982          | 1,079      | 994        | 1,037       | 1,026      | 1,034      | 1,117        | 1,150      | 1,226      | 1,295      |
| Expenditures Per Capita            | 968          | 1,034      | 1,043      | 1,124       | 1,018      | 1,070      | 1,092        | 1,147      | 1,204      | 1,285      |
| •                                  |              | •          | *          | •           | •          | •          | •            | •          | =          | •          |