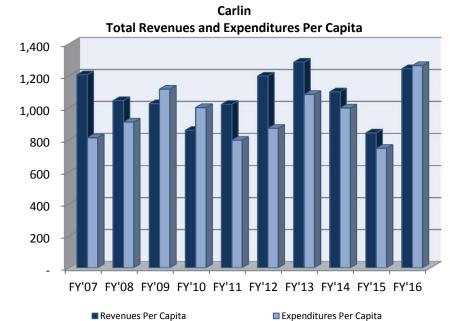

# COUNTIES

| _                                  | FY'07        | FY'08      | FY'09      | FY'10       | FY'11      | FY'12      | FY'13        | FY'14      | FY'15      | FY'16      |
|------------------------------------|--------------|------------|------------|-------------|------------|------------|--------------|------------|------------|------------|
|                                    |              |            |            | Carson Cit  | v          |            |              |            |            |            |
| Property Taxes                     | 12,492,864   | 13,359,942 | 14,203,996 | 15,033,876  | 16,333,974 | 17,385,373 | 21,258,565   | 21,211,280 | 21,787,285 | 22,314,986 |
| NPM & Other Taxes                  | 12,432,004   | 10,000,042 | 14,200,000 | 10,000,070  | 10,555,57  | 17,505,575 | 21,230,303   | 21,211,200 | 21,707,200 | 22,514,500 |
| Licenses & Permits                 | 6,183,388    | 7,089,496  | 7,348,090  | 7,104,035   | 6,556,249  | 6,438,296  | 6,513,296    | 6,909,449  | 6,807,369  | 6,729,601  |
| Intergovernmental Revenue          | 0,100,000    | 7,000,400  | 7,040,000  | 7,104,000   | 0,000,240  | 0,400,200  | 0,010,200    | 0,000,440  | 0,007,000  | 0,720,001  |
| CTX                                | 25,944,779   | 23,442,872 | 19,969,586 | 17,477,368  | 18,286,154 | 19,016,195 | 19,825,135   | 20,733,724 | 22,993,975 | 24,846,886 |
| Other Intergovernmental Revenue    | 668,200      | 589,619    | 757,134    | 1,089,344   | 1,313,052  | 738,021    | 1,376,215    | 725,907    | 710,163    | 669,748    |
| Total Intergovernmental            | 26,612,979   | 24,032,491 | 20,726,720 | 18,566,712  | 19,599,206 | 19,754,216 | 21,201,350   | 21,459,631 | 23,704,138 | 25,516,634 |
| Charges For Services               | 7,868,594    | 12,894,369 | 10,746,400 | 11,112,929  | 10,876,388 | 11,483,988 | 10,698,301   | 11,191,650 | 11,501,032 | 12,213,290 |
| Fines & Forfeits                   | 825,900      | 938,827    | 967,389    | 730,362     | 713,070    | 850,158    | 895,935      | 846,507    | 818,911    | 692,386    |
| Miscellaneous Revenues             | 1,564,918    | 2,099,668  | 1,903,975  | 1,217,745   | 1,141,350  | 1,247,813  | 1,524,791    | 1,573,016  | 1,830,460  | 1,837,198  |
| Transfers In                       | 461,219      | 1,850,780  | 1,444,468  | 5,884,195   | 2,729,541  | 523,387    | 529,800      | 540,724    | 554,977    | 573,608    |
| Other Financing Sources            | 55,770       | 11,228     | 53,467     | 69,433      | 3,535      | 020,007    | 632          | 040,724    | 004,077    | 10,300     |
| Total Revenues                     | 56,065,632   | 62,276,801 | 57,394,505 | 59,719,287  | 57,953,313 | 57,683,231 | 62,622,670   | 63,732,257 | 67,004,172 | 69,888,003 |
| Total Revenues                     | 30,003,032   | 02,270,001 | 37,334,303 | 33,7 13,207 | 37,333,313 | 37,000,231 | 02,022,070   | 05,152,251 | 07,004,172 | 03,000,003 |
| Beginning Fund Balance             | 10,898,863   | 11,674,720 | 14,316,983 | 11,486,244  | 6,483,199  | 6,894,902  | 4,891,942    | 6,296,544  | 6,451,574  | 7,628,312  |
| Cumulative effect of change in     |              |            |            |             |            |            |              |            |            |            |
| accounting principle               | 00 00 4 40 5 | 70.054.504 | 74 744 400 | 74 005 504  | 04 400 740 | 04.570.400 | 07.54.4.04.0 | 70.000.004 | 70 455 740 | 77.540.045 |
| Total Available Resources          | 66,964,495   | 73,951,521 | 71,711,488 | 71,205,531  | 64,436,512 | 64,578,133 | 67,514,612   | 70,028,801 | 73,455,746 | 77,516,315 |
|                                    |              |            |            |             |            |            |              |            |            |            |
| General Government                 | 13,120,595   | 12,815,887 | 13,079,836 | 13,508,301  | 12,983,141 | 13,292,344 | 13,578,610   | 14,464,788 | 14,925,271 | 14,917,697 |
| Judicial                           | 3,547,132    | 4,359,077  | 4,750,563  | 4,912,017   | 4,561,860  | 4,684,196  | 5,014,060    | 5,337,235  | 5,451,648  | 5,901,608  |
| Public Safety                      | 23,786,322   | 24,399,880 | 25,517,170 | 26,715,505  | 26,010,354 | 26,058,342 | 27,438,642   | 27,768,420 | 29,106,146 | 30,316,637 |
| Public Works                       | 3,032,079    | 2,721,453  | 2,275,764  | 2,102,004   | 1,974,920  | 2,184,996  | 1,711,787    | 1,819,270  | 1.829.518  | 2,188,955  |
| Sanitation                         | -, ,-        | 3,386,664  | 1,734,716  | 1,673,677   | 1,556,610  | 1,518,729  | 1,568,689    | 1,579,314  | 1,506,921  | 1,604,969  |
| Health                             | 1,492,098    | 1,438,787  | 1,634,697  | 1,502,565   | 1,550,580  | 2,121,477  | 2,137,576    | 2,318,800  | 2,547,798  | 2,838,047  |
| Welfare                            | 336,854      | 357,864    | 349,746    | 382,174     | 379,437    | 397,517    | 266,276      | 337,846    | 318,563    | 261,787    |
| Culture and Recreation             | 6,244,911    | 6,019,861  | 5,739,053  | 5,966,831   | 5,396,720  | 5,273,488  | 5,258,781    | 5,377,246  | 5,499,512  | 5,803,494  |
| Community Support                  | 566,796      | 419,499    | 345,199    | 531,683     | 458,202    | 482,092    | 458,979      | 458,979    | 463,770    | 368,771    |
| Economic Opportunity               | 236,465      | 329,432    | 2,000,000  | 4,320,000   | •          | •          | •            | •          | •          | ,          |
| Debt Service                       |              |            |            |             |            |            |              |            |            |            |
| Intergovernmental Expenditures     |              |            |            |             |            |            |              |            |            |            |
| Operating Transfers Out            | 2,926,523    | 3,386,134  | 2,798,500  | 3,107,575   | 2,669,786  | 3,673,010  | 3,784,668    | 4,115,329  | 4,178,287  | 5,133,208  |
|                                    |              |            |            |             |            |            |              |            |            |            |
| Total Expenditures                 | 55,289,775   | 59,634,538 | 60,225,244 | 64,722,332  | 57,541,610 | 59,686,191 | 61,218,068   | 63,577,227 | 65,827,434 | 69,335,173 |
| Residual Equity Transfer Out       |              |            |            |             |            |            |              |            |            |            |
| Residual Equity Transier Gut       |              |            |            |             |            |            |              |            |            |            |
| Ending Fund Balance                | 11,674,720   | 14,316,983 | 11,486,244 | 6,483,199   | 6,894,902  | 4,891,942  | 6,296,544    | 6,451,574  | 7,628,312  | 8,181,142  |
| Total                              | 66,964,495   | 73,951,521 | 71,711,488 | 71,205,531  | 64.436.512 | 64,578,133 | 67,514,612   | 70,028,801 | 73,455,746 | 77,516,315 |
| Total                              | 00,904,493   | 73,931,321 | 71,711,400 | 71,200,001  | 04,430,312 | 04,570,133 | 07,514,012   | 70,020,001 | 73,433,740 | 77,510,515 |
| Fund Balance as a % of Expenditure | 21.1%        | 24.0%      | 19.1%      | 10.0%       | 12.0%      | 8.2%       | 10.3%        | 10.1%      | 11.6%      | 11.8%      |
|                                    |              |            |            |             |            |            |              |            |            |            |
| Population ( as of July 1 )        | 57,104       | 57,701     | 57,723     | 57,600      | 56,506     | 55,765     | 56,066       | 55,441     | 54,668     | 53,969     |
|                                    |              |            |            |             |            |            |              |            |            |            |
| Revenues Per Capita                | 982          | 1,079      | 994        | 1,037       | 1,026      | 1,034      | 1,117        | 1,150      | 1,226      | 1,295      |
| Expenditures Per Capita            | 968          | 1,034      | 1,043      | 1,124       | 1,018      | 1,070      | 1,092        | 1,147      | 1,204      | 1,285      |
| •                                  |              | •          | *          | •           | •          | •          | •            | •          | =          | •          |