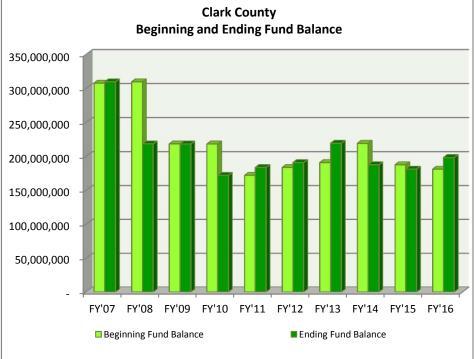

## REPORT SUMMARY

Page 9

<sup>\*</sup> Nye county's Ending fund balance has increased dramatically due to the closure of PILT funds and residual equity transfer to general fund.