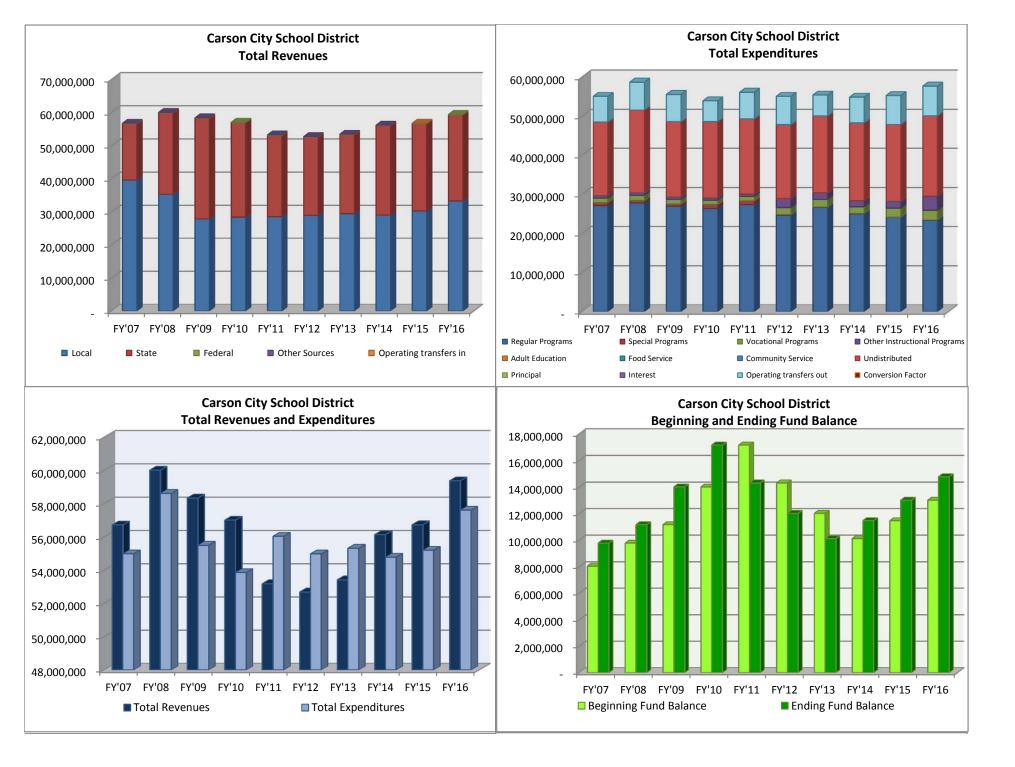

# COUNTIES

| _                                  | FY'07        | FY'08      | FY'09      | FY'10       | FY'11      | FY'12      | FY'13        | FY'14      | FY'15      | FY'16      |
|------------------------------------|--------------|------------|------------|-------------|------------|------------|--------------|------------|------------|------------|
|                                    |              |            |            | Carson Cit  | v          |            |              |            |            |            |
| Property Taxes                     | 12,492,864   | 13,359,942 | 14,203,996 | 15,033,876  | 16,333,974 | 17,385,373 | 21,258,565   | 21,211,280 | 21,787,285 | 22,314,986 |
| NPM & Other Taxes                  | 12,432,004   | 10,000,042 | 14,200,000 | 10,000,070  | 10,555,57  | 17,505,575 | 21,230,303   | 21,211,200 | 21,707,200 | 22,514,500 |
| Licenses & Permits                 | 6,183,388    | 7,089,496  | 7,348,090  | 7,104,035   | 6,556,249  | 6,438,296  | 6,513,296    | 6,909,449  | 6,807,369  | 6,729,601  |
| Intergovernmental Revenue          | 0,100,000    | 7,000,400  | 7,040,000  | 7,104,000   | 0,000,240  | 0,400,200  | 0,010,200    | 0,000,440  | 0,007,000  | 0,720,001  |
| CTX                                | 25,944,779   | 23,442,872 | 19,969,586 | 17,477,368  | 18,286,154 | 19,016,195 | 19,825,135   | 20,733,724 | 22,993,975 | 24,846,886 |
| Other Intergovernmental Revenue    | 668,200      | 589,619    | 757,134    | 1,089,344   | 1,313,052  | 738,021    | 1,376,215    | 725,907    | 710,163    | 669,748    |
| Total Intergovernmental            | 26,612,979   | 24,032,491 | 20,726,720 | 18,566,712  | 19,599,206 | 19,754,216 | 21,201,350   | 21,459,631 | 23,704,138 | 25,516,634 |
| Charges For Services               | 7,868,594    | 12,894,369 | 10,746,400 | 11,112,929  | 10,876,388 | 11,483,988 | 10,698,301   | 11,191,650 | 11,501,032 | 12,213,290 |
| Fines & Forfeits                   | 825,900      | 938,827    | 967,389    | 730,362     | 713,070    | 850,158    | 895,935      | 846,507    | 818,911    | 692,386    |
| Miscellaneous Revenues             | 1,564,918    | 2,099,668  | 1,903,975  | 1,217,745   | 1,141,350  | 1,247,813  | 1,524,791    | 1,573,016  | 1,830,460  | 1,837,198  |
| Transfers In                       | 461,219      | 1,850,780  | 1,444,468  | 5,884,195   | 2,729,541  | 523,387    | 529,800      | 540,724    | 554,977    | 573,608    |
| Other Financing Sources            | 55,770       | 11,228     | 53,467     | 69,433      | 3,535      | 020,007    | 632          | 040,724    | 004,077    | 10,300     |
| Total Revenues                     | 56,065,632   | 62,276,801 | 57,394,505 | 59,719,287  | 57,953,313 | 57,683,231 | 62,622,670   | 63,732,257 | 67,004,172 | 69,888,003 |
| Total Revenues                     | 30,003,032   | 02,270,001 | 37,334,303 | 33,7 13,207 | 37,333,313 | 37,000,231 | 02,022,070   | 05,152,251 | 07,004,172 | 03,000,003 |
| Beginning Fund Balance             | 10,898,863   | 11,674,720 | 14,316,983 | 11,486,244  | 6,483,199  | 6,894,902  | 4,891,942    | 6,296,544  | 6,451,574  | 7,628,312  |
| Cumulative effect of change in     |              |            |            |             |            |            |              |            |            |            |
| accounting principle               | 00 00 4 40 5 | 70.054.504 | 74 744 400 | 74 005 504  | 04 400 740 | 04.570.400 | 07.54.4.04.0 | 70.000.004 | 70 455 740 | 77.540.045 |
| Total Available Resources          | 66,964,495   | 73,951,521 | 71,711,488 | 71,205,531  | 64,436,512 | 64,578,133 | 67,514,612   | 70,028,801 | 73,455,746 | 77,516,315 |
|                                    |              |            |            |             |            |            |              |            |            |            |
| General Government                 | 13,120,595   | 12,815,887 | 13,079,836 | 13,508,301  | 12,983,141 | 13,292,344 | 13,578,610   | 14,464,788 | 14,925,271 | 14,917,697 |
| Judicial                           | 3,547,132    | 4,359,077  | 4,750,563  | 4,912,017   | 4,561,860  | 4,684,196  | 5,014,060    | 5,337,235  | 5,451,648  | 5,901,608  |
| Public Safety                      | 23,786,322   | 24,399,880 | 25,517,170 | 26,715,505  | 26,010,354 | 26,058,342 | 27,438,642   | 27,768,420 | 29,106,146 | 30,316,637 |
| Public Works                       | 3,032,079    | 2,721,453  | 2,275,764  | 2,102,004   | 1,974,920  | 2,184,996  | 1,711,787    | 1,819,270  | 1.829.518  | 2,188,955  |
| Sanitation                         | -, ,-        | 3,386,664  | 1,734,716  | 1,673,677   | 1,556,610  | 1,518,729  | 1,568,689    | 1,579,314  | 1,506,921  | 1,604,969  |
| Health                             | 1,492,098    | 1,438,787  | 1,634,697  | 1,502,565   | 1,550,580  | 2,121,477  | 2,137,576    | 2,318,800  | 2,547,798  | 2,838,047  |
| Welfare                            | 336,854      | 357,864    | 349,746    | 382,174     | 379,437    | 397,517    | 266,276      | 337,846    | 318,563    | 261,787    |
| Culture and Recreation             | 6,244,911    | 6,019,861  | 5,739,053  | 5,966,831   | 5,396,720  | 5,273,488  | 5,258,781    | 5,377,246  | 5,499,512  | 5,803,494  |
| Community Support                  | 566,796      | 419,499    | 345,199    | 531,683     | 458,202    | 482,092    | 458,979      | 458,979    | 463,770    | 368,771    |
| Economic Opportunity               | 236,465      | 329,432    | 2,000,000  | 4,320,000   | •          | •          | •            | •          | •          | ,          |
| Debt Service                       |              |            |            |             |            |            |              |            |            |            |
| Intergovernmental Expenditures     |              |            |            |             |            |            |              |            |            |            |
| Operating Transfers Out            | 2,926,523    | 3,386,134  | 2,798,500  | 3,107,575   | 2,669,786  | 3,673,010  | 3,784,668    | 4,115,329  | 4,178,287  | 5,133,208  |
|                                    |              |            |            |             |            |            |              |            |            |            |
| Total Expenditures                 | 55,289,775   | 59,634,538 | 60,225,244 | 64,722,332  | 57,541,610 | 59,686,191 | 61,218,068   | 63,577,227 | 65,827,434 | 69,335,173 |
| Residual Equity Transfer Out       |              |            |            |             |            |            |              |            |            |            |
| Residual Equity Transier Gut       |              |            |            |             |            |            |              |            |            |            |
| Ending Fund Balance                | 11,674,720   | 14,316,983 | 11,486,244 | 6,483,199   | 6,894,902  | 4,891,942  | 6,296,544    | 6,451,574  | 7,628,312  | 8,181,142  |
| Total                              | 66,964,495   | 73,951,521 | 71,711,488 | 71,205,531  | 64.436.512 | 64,578,133 | 67,514,612   | 70,028,801 | 73,455,746 | 77,516,315 |
| Total                              | 00,904,493   | 73,931,321 | 71,711,400 | 71,200,001  | 04,430,312 | 04,570,133 | 07,514,012   | 70,020,001 | 73,433,740 | 77,510,515 |
| Fund Balance as a % of Expenditure | 21.1%        | 24.0%      | 19.1%      | 10.0%       | 12.0%      | 8.2%       | 10.3%        | 10.1%      | 11.6%      | 11.8%      |
|                                    |              |            |            |             |            |            |              |            |            |            |
| Population ( as of July 1 )        | 57,104       | 57,701     | 57,723     | 57,600      | 56,506     | 55,765     | 56,066       | 55,441     | 54,668     | 53,969     |
|                                    |              |            |            |             |            |            |              |            |            |            |
| Revenues Per Capita                | 982          | 1,079      | 994        | 1,037       | 1,026      | 1,034      | 1,117        | 1,150      | 1,226      | 1,295      |
| Expenditures Per Capita            | 968          | 1,034      | 1,043      | 1,124       | 1,018      | 1,070      | 1,092        | 1,147      | 1,204      | 1,285      |
| •                                  |              | •          | *          | •           | •          | •          | •            | •          | =          | •          |