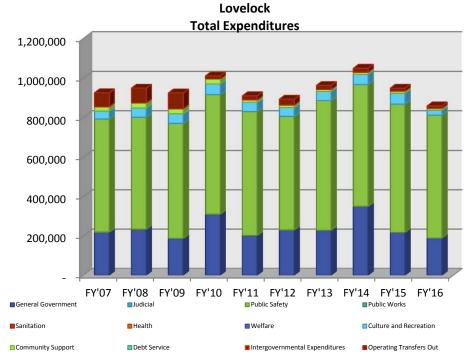

| 3,137,330                          | 2,930,588                         | 1,699,351                         | 1,130,336                         | 687,993                           |
| EFB as a % of Expenditures  Total                                             | 6.36%<br>12,515,988              | 1.36%<br>13,273,957              | 4.71%<br>13,452,922                 | 18.19%<br>14,479,989              | 23.08%<br>15,545,887              | 25.35%<br>15,512,988               | 23.27%<br>15,526,661              | 12.17%<br>15,667,433              | 8.62%<br>14,245,133               | 5.60%<br>12,973,117               |

## 2007-2016 AUDIT SUMMARIES

Section 4

## CITIES





















































■ Expenditures Per Capita

■ Revenues Per Capita





















■ Expenditures Per Capita

■ Revenues Per Capita











FY'07 FY'08 FY'09 FY'10 FY'11 FY'12 FY'13 FY'14 FY'15 FY'16

■ Revenues Per Capita

■ Expenditures Per Capita











| Property   Tables   1,245,859   1,459,869   1,459,869   1,569,135   1,721,571   1,839,608   1,424,769   1,346,283   1,347,44   1,351,702   1,000,000   1,000,000   1,000,000   1,000,000   1,000,000   1,000,000   1,000,000   1,000,000   1,000,000   1,000,000   1,000,000   1,000,000   1,000,000   1,000,000   1,000,000   1,000,000   1,000,000   1,000,000   1,000,000   1,000,000   1,000,000   1,000,000   1,000,000   1,000,000   1,000,000   1,000,000   1,000,000   1,000,000   1,000,000   1,000,000   1,000,000   1,000,000   1,000,000   1,000,000   1,000,000   1,000,000   1,000,000   1,000,000   1,000,000   1,000,