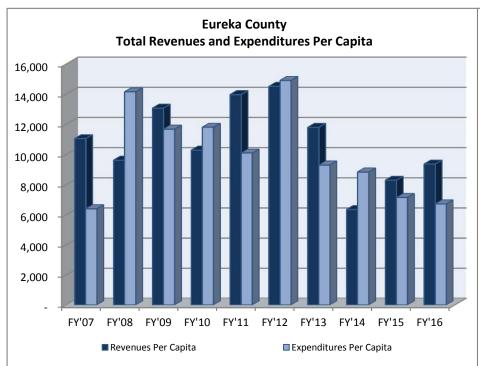

NEVADA DEPARTMENT OF TAXATION

Division of Local Government Services

### LOCAL GOVERNMENT FINANCE

AUDIT SUMMARIES

2007-2016

#### Division of Local Government Services

#### Audit Summaries

2007-2016

Department of Taxation
Division of Local Government Services
1550 College Parkway, Suite 115
Carson City, NV 89706
Phone 775.684.2100 • Fax 775.684.2020

Prepared by the Staff of Local Government Finance Section, Division of Local Government Services

#### 2007-2016 AUDIT SUMMARIES

## Section 1

## REPORT SUMMARY





Page 9





<sup>\*</sup> Nye county's Ending fund balance has increased dramatically due to the closure of PILT funds and residual equity transfer to general fund.



#### 2007-2016 AUDIT SUMMARIES

Section 2

# COUNTIES



















































































































| _                                  | FY'07        | FY'08      | FY'09      | FY'10       | FY'11      | FY'12      | FY'13        | FY'14      | FY'15      | FY'16      |
|------------------------------------|--------------|------------|------------|-------------|------------|------------|--------------|------------|------------|------------|
|                                    |              |            |            | Carson Cit  | v          |            |              |            |            |            |
| Property Taxes                     | 12,492,864   | 13,359,942 | 14,203,996 | 15,033,876  | 16,333,974 | 17,385,373 | 21,258,565   | 21,211,280 | 21,787,285 | 22,314,986 |
| NPM & Other Taxes                  | 1