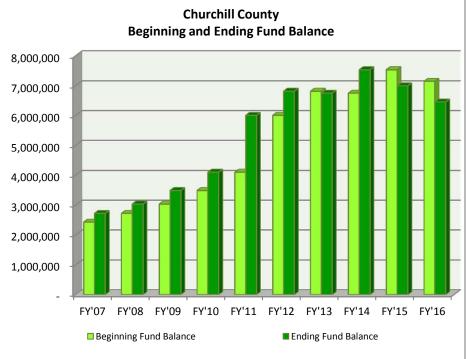

| Property Taxes 4,002,791  NPM & Other Taxes  Licenses & Permits 615,074  Intergovernmental Revenue  CTX 5,988,570  Other Intergovernmental Revenue 2,528,100  Total Intergovernmental 8,516,670  Charges For Services 627,331                                     | 4,335,438<br>596,322<br>5,594,895<br>2,714,950<br>8,309,845<br>606,733<br>427,578<br>800,956<br>1,687,269<br>-<br>16,764,141<br>2,722,384 | 5,191,482<br>412,523<br>5,526,194<br>2,814,565<br>8,340,759<br>600,140<br>463,247<br>828,379<br>1,700,000<br>-<br>17,536,530<br>3,036,491 | Churchill 5,523,461 381,327 4,129,601 3,294,351 7,423,952 684,399 586,119 854,507 1,732,165 - 17,185,930                     | 6,089,599<br>169,482<br>406,630<br>4,237,243<br>3,309,775<br>7,547,018<br>802,450<br>612,116<br>1,025,324<br>1,879,861 | 5,761,404<br>166,043<br>439,751<br>4,523,007<br>2,999,917<br>7,522,924<br>712,725<br>606,555<br>1,013,459<br>2,003,385 | 5,661,992<br>-<br>455,964<br>1,009,720<br>8,953,264<br>9,962,984<br>761,121<br>548,957<br>508,857<br>-<br>6,090<br>17,905,965 | 5,765,153<br>-<br>399,699<br>4,521,787<br>5,432,329<br>9,954,116<br>597,520<br>758,791<br>617,181<br>-<br>56,366 | 6,136,324<br>-<br>529,282<br>4,313,339<br>4,824,731<br>9,138,070<br>757,978<br>401,823<br>516,955<br>-<br>77,669 | 6,338,674<br>753,970<br>4,563,157<br>3,537,548<br>8,100,705<br>756,663<br>454,606<br>483,045<br>17,533<br>929,144 |
|-------------------------------------------------------------------------------------------------------------------------------------------------------------------------------------------------------------------------------------------------------------------|-------------------------------------------------------------------------------------------------------------------------------------------|-------------------------------------------------------------------------------------------------------------------------------------------|------------------------------------------------------------------------------------------------------------------------------|------------------------------------------------------------------------------------------------------------------------|------------------------------------------------------------------------------------------------------------------------|-------------------------------------------------------------------------------------------------------------------------------|------------------------------------------------------------------------------------------------------------------|------------------------------------------------------------------------------------------------------------------|-------------------------------------------------------------------------------------------------------------------|
| NPM & Other Taxes Licenses & Permits 615,074 Intergovernmental Revenue CTX 5,988,570 Other Intergovernmental Revenue 2,528,100 Total Intergovernmental 8,516,670 Charges For Services 627,331                                                                     | 596,322<br>5,594,895<br>2,714,950<br>8,309,845<br>606,733<br>427,578<br>800,956<br>1,687,269<br>-<br>16,764,141                           | 412,523<br>5,526,194<br>2,814,565<br>8,340,759<br>600,140<br>463,247<br>828,379<br>1,700,000<br>-<br>17,536,530                           | 5,523,461<br>381,327<br>4,129,601<br>3,294,351<br>7,423,952<br>684,399<br>586,119<br>854,507<br>1,732,165<br>-<br>17,185,930 | 6,089,599<br>169,482<br>406,630<br>4,237,243<br>3,309,775<br>7,547,018<br>802,450<br>612,116<br>1,025,324<br>1,879,861 | 166,043<br>439,751<br>4,523,007<br>2,999,917<br>7,522,924<br>712,725<br>606,555<br>1,013,459<br>2,003,385              | 455,964<br>1,009,720<br>8,953,264<br>9,962,984<br>761,121<br>548,957<br>508,857<br>-<br>6,090                                 | 399,699<br>4,521,787<br>5,432,329<br>9,954,116<br>597,520<br>758,791<br>617,181<br>-<br>56,366                   | 529,282<br>4,313,339<br>4,824,731<br>9,138,070<br>757,978<br>401,823<br>516,955<br>-<br>77,669                   | 753,970<br>4,563,157<br>3,537,548<br>8,100,705<br>756,663<br>454,606<br>483,045<br>17,533<br>929,144              |
| Licenses & Permits       615,074         Intergovernmental Revenue       5,988,570         CTX       5,988,570         Other Intergovernmental Revenue       2,528,100         Total Intergovernmental       8,516,670         Charges For Services       627,331 | 5,594,895<br>2,714,950<br>8,309,845<br>606,733<br>427,578<br>800,956<br>1,687,269<br>-<br>16,764,141                                      | 5,526,194<br>2,814,565<br>8,340,759<br>600,140<br>463,247<br>828,379<br>1,700,000<br>-<br>17,536,530                                      | 4,129,601<br>3,294,351<br>7,423,952<br>684,399<br>586,119<br>854,507<br>1,732,165<br>-<br>17,185,930                         | 406,630<br>4,237,243<br>3,309,775<br>7,547,018<br>802,450<br>612,116<br>1,025,324<br>1,879,861                         | 439,751<br>4,523,007<br>2,999,917<br>7,522,924<br>712,725<br>606,555<br>1,013,459<br>2,003,385                         | 455,964<br>1,009,720<br>8,953,264<br>9,962,984<br>761,121<br>548,957<br>508,857<br>-<br>6,090                                 | 4,521,787<br>5,432,329<br>9,954,116<br>597,520<br>758,791<br>617,181<br>-<br>56,366                              | 4,313,339<br>4,824,731<br>9,138,070<br>757,978<br>401,823<br>516,955<br>-<br>77,669                              | 4,563,157<br>3,537,548<br>8,100,705<br>756,663<br>454,606<br>483,045<br>17,533<br>929,144                         |
| Intergovernmental Revenue CTX 5,988,570 Other Intergovernmental Revenue 2,528,100 Total Intergovernmental 8,516,670 Charges For Services 627,331                                                                                                                  | 5,594,895<br>2,714,950<br>8,309,845<br>606,733<br>427,578<br>800,956<br>1,687,269<br>-<br>16,764,141                                      | 5,526,194<br>2,814,565<br>8,340,759<br>600,140<br>463,247<br>828,379<br>1,700,000<br>-<br>17,536,530                                      | 4,129,601<br>3,294,351<br>7,423,952<br>684,399<br>586,119<br>854,507<br>1,732,165<br>-<br>17,185,930                         | 4,237,243<br>3,309,775<br>7,547,018<br>802,450<br>612,116<br>1,025,324<br>1,879,861                                    | 4,523,007<br>2,999,917<br>7,522,924<br>712,725<br>606,555<br>1,013,459<br>2,003,385                                    | 1,009,720<br>8,953,264<br>9,962,984<br>761,121<br>548,957<br>508,857<br>-<br>6,090                                            | 4,521,787<br>5,432,329<br>9,954,116<br>597,520<br>758,791<br>617,181<br>-<br>56,366                              | 4,313,339<br>4,824,731<br>9,138,070<br>757,978<br>401,823<br>516,955<br>-<br>77,669                              | 4,563,157<br>3,537,548<br>8,100,705<br>756,663<br>454,606<br>483,045<br>17,533<br>929,144                         |
| CTX 5,988,570 Other Intergovernmental Revenue 2,528,100 Total Intergovernmental 8,516,670 Charges For Services 627,331                                                                                                                                            | 2,714,950<br>8,309,845<br>606,733<br>427,578<br>800,956<br>1,687,269<br>-<br>16,764,141                                                   | 2,814,565<br>8,340,759<br>600,140<br>463,247<br>828,379<br>1,700,000<br>-<br>17,536,530                                                   | 3,294,351<br>7,423,952<br>684,399<br>586,119<br>854,507<br>1,732,165<br>-<br>17,185,930                                      | 3,309,775<br>7,547,018<br>802,450<br>612,116<br>1,025,324<br>1,879,861                                                 | 2,999,917<br>7,522,924<br>712,725<br>606,555<br>1,013,459<br>2,003,385                                                 | 8,953,264<br>9,962,984<br>761,121<br>548,957<br>508,857<br>-<br>6,090                                                         | 5,432,329<br>9,954,116<br>597,520<br>758,791<br>617,181<br>-<br>56,366                                           | 4,824,731<br>9,138,070<br>757,978<br>401,823<br>516,955<br>-<br>77,669                                           | 3,537,548<br>8,100,705<br>756,663<br>454,606<br>483,045<br>17,533<br>929,144                                      |
| Other Intergovernmental Revenue 2,528,100 <b>Total Intergovernmental</b> 8,516,670  Charges For Services 627,331                                                                                                                                                  | 2,714,950<br>8,309,845<br>606,733<br>427,578<br>800,956<br>1,687,269<br>-<br>16,764,141                                                   | 2,814,565<br>8,340,759<br>600,140<br>463,247<br>828,379<br>1,700,000<br>-<br>17,536,530                                                   | 3,294,351<br>7,423,952<br>684,399<br>586,119<br>854,507<br>1,732,165<br>-<br>17,185,930                                      | 3,309,775<br>7,547,018<br>802,450<br>612,116<br>1,025,324<br>1,879,861                                                 | 2,999,917<br>7,522,924<br>712,725<br>606,555<br>1,013,459<br>2,003,385                                                 | 8,953,264<br>9,962,984<br>761,121<br>548,957<br>508,857<br>-<br>6,090                                                         | 5,432,329<br>9,954,116<br>597,520<br>758,791<br>617,181<br>-<br>56,366                                           | 4,824,731<br>9,138,070<br>757,978<br>401,823<br>516,955<br>-<br>77,669                                           | 3,537,548<br>8,100,705<br>756,663<br>454,606<br>483,045<br>17,533<br>929,144                                      |
| Total Intergovernmental8,516,670Charges For Services627,331                                                                                                                                                                                                       | 8,309,845<br>606,733<br>427,578<br>800,956<br>1,687,269<br>-<br>16,764,141                                                                | 8,340,759<br>600,140<br>463,247<br>828,379<br>1,700,000<br>-<br>17,536,530                                                                | 7,423,952<br>684,399<br>586,119<br>854,507<br>1,732,165<br>-<br>17,185,930                                                   | 7,547,018<br>802,450<br>612,116<br>1,025,324<br>1,879,861                                                              | 7,522,924<br>712,725<br>606,555<br>1,013,459<br>2,003,385                                                              | 9,962,984<br>761,121<br>548,957<br>508,857<br>-<br>6,090                                                                      | 9,954,116<br>597,520<br>758,791<br>617,181<br>-<br>56,366                                                        | 9,138,070<br>757,978<br>401,823<br>516,955<br>-<br>77,669                                                        | 8,100,705<br>756,663<br>454,606<br>483,045<br>17,533<br>929,144                                                   |
| Charges For Services 627,331                                                                                                                                                                                                                                      | 606,733<br>427,578<br>800,956<br>1,687,269<br>-<br>16,764,141                                                                             | 600,140<br>463,247<br>828,379<br>1,700,000<br>-<br>17,536,530                                                                             | 684,399<br>586,119<br>854,507<br>1,732,165<br>-<br>17,185,930                                                                | 802,450<br>612,116<br>1,025,324<br>1,879,861                                                                           | 712,725<br>606,555<br>1,013,459<br>2,003,385                                                                           | 761,121<br>548,957<br>508,857<br>-<br>6,090                                                                                   | 597,520<br>758,791<br>617,181<br>-<br>56,366                                                                     | 757,978<br>401,823<br>516,955<br>-<br>77,669                                                                     | 756,663<br>454,606<br>483,045<br>17,533<br>929,144                                                                |
|                                                                                                                                                                                                                                                                   | 427,578<br>800,956<br>1,687,269<br>-<br>16,764,141                                                                                        | 463,247<br>828,379<br>1,700,000<br>-<br>17,536,530                                                                                        | 586,119<br>854,507<br>1,732,165<br>-<br>17,185,930                                                                           | 612,116<br>1,025,324<br>1,879,861                                                                                      | 606,555<br>1,013,459<br>2,003,385                                                                                      | 548,957<br>508,857<br>-<br>6,090                                                                                              | 758,791<br>617,181<br>-<br>56,366                                                                                | 401,823<br>516,955<br>-<br>77,669                                                                                | 454,606<br>483,045<br>17,533<br>929,144                                                                           |
|                                                                                                                                                                                                                                                                   | 800,956<br>1,687,269<br>-<br>16,764,141                                                                                                   | 828,379<br>1,700,000<br>-<br>17,536,530                                                                                                   | 854,507<br>1,732,165<br>-<br>17,185,930                                                                                      | 1,025,324<br>1,879,861                                                                                                 | 1,013,459<br>2,003,385                                                                                                 | 508,857<br>-<br>6,090                                                                                                         | 617,181<br>-<br>56,366                                                                                           | 516,955<br>-<br>77,669                                                                                           | 483,045<br>17,533<br>929,144                                                                                      |
| Fines & Forfeits 376,078                                                                                                                                                                                                                                          | 1,687,269<br>-<br>16,764,141                                                                                                              | 1,700,000<br>-<br>17,536,530                                                                                                              | 1,732,165<br>-<br>17,185,930                                                                                                 | 1,879,861<br>-                                                                                                         | 2,003,385                                                                                                              | -<br>6,090                                                                                                                    | 56,366                                                                                                           | -<br>77,669                                                                                                      | 17,533<br>929,144                                                                                                 |
| Miscellaneous Revenues 242,782                                                                                                                                                                                                                                    | 16,764,141                                                                                                                                | 17,536,530                                                                                                                                | 17,185,930                                                                                                                   | -                                                                                                                      | -                                                                                                                      | 6,090                                                                                                                         | 56,366                                                                                                           | 77,669                                                                                                           | 929,144                                                                                                           |
| Transfers In 1,601,280                                                                                                                                                                                                                                            |                                                                                                                                           |                                                                                                                                           |                                                                                                                              | -<br>18,532,480                                                                                                        | -<br>18,226,246                                                                                                        | ,                                                                                                                             | •                                                                                                                |                                                                                                                  | ,                                                                                                                 |
| Other Financing Sources 24,938                                                                                                                                                                                                                                    |                                                                                                                                           |                                                                                                                                           |                                                                                                                              | 18,532,480                                                                                                             | 18,226,246                                                                                                             | 17 905 965                                                                                                                    | 10 140 000                                                                                                       | 47 550 404                                                                                                       |                                                                                                                   |
| Total Revenues 16,006,944                                                                                                                                                                                                                                         | 2,722,384                                                                                                                                 | 3.036.491                                                                                                                                 |                                                                                                                              |                                                                                                                        |                                                                                                                        | . 7 ,000,000                                                                                                                  | 18,148,826                                                                                                       | 17,558,101                                                                                                       | 17,834,340                                                                                                        |
| Beginning Fund Balance 2,430,485                                                                                                                                                                                                                                  |                                                                                                                                           | -,0, .0 .                                                                                                                                 | 3,488,236                                                                                                                    | 4,102,298                                                                                                              | 6,003,962                                                                                                              | 6,811,923                                                                                                                     | 6,747,776                                                                                                        | 7,530,262                                                                                                        | 7,142,416                                                                                                         |
|                                                                                                                                                                                                                                                                   |                                                                                                                                           |                                                                                                                                           |                                                                                                                              |                                                                                                                        |                                                                                                                        |                                                                                                                               |                                                                                                                  |                                                                                                                  |                                                                                                                   |
| Total Available Resources 18,437,429                                                                                                                                                                                                                              | 19,486,525                                                                                                                                | 20,573,021                                                                                                                                | 20,674,166                                                                                                                   | 22,634,778                                                                                                             | 24,230,208                                                                                                             | 24,717,888                                                                                                                    | 24,896,602                                                                                                       | 25,088,363                                                                                                       | 24,976,756                                                                                                        |
| General Government 5,081,279                                                                                                                                                                                                                                      | 5,200,462                                                                                                                                 | 5,471,058                                                                                                                                 | 5,201,264                                                                                                                    | 4,819,818                                                                                                              | 5,499,298                                                                                                              | 5,083,317                                                                                                                     | 4,833,450                                                                                                        | 4,932,780                                                                                                        | 5,131,874                                                                                                         |
| Judicial 2,763,756                                                                                                                                                                                                                                                | 2,813,485                                                                                                                                 | 2,915,796                                                                                                                                 | 3,109,114                                                                                                                    | 3,147,603                                                                                                              | 3,214,504                                                                                                              | 3,403,260                                                                                                                     | 3,684,333                                                                                                        | 3,675,541                                                                                                        | 3,918,216                                                                                                         |
| Public Safety 6,335,121                                                                                                                                                                                                                                           | 6,845,837                                                                                                                                 | 6,916,009                                                                                                                                 | 7,017,314                                                                                                                    | 7,189,168                                                                                                              | 7,301,116                                                                                                              | 7,759,020                                                                                                                     | 7,719,398                                                                                                        | 7,977,952                                                                                                        | 8,343,538                                                                                                         |
| Public Works                                                                                                                                                                                                                                                      |                                                                                                                                           |                                                                                                                                           |                                                                                                                              |                                                                                                                        |                                                                                                                        |                                                                                                                               |                                                                                                                  |                                                                                                                  |                                                                                                                   |
| Sanitation 65,986                                                                                                                                                                                                                                                 | 82,121                                                                                                                                    | 80,547                                                                                                                                    | 73,676                                                                                                                       | 70,962                                                                                                                 | 70,962                                                                                                                 | -                                                                                                                             | 1,250                                                                                                            | -                                                                                                                | -                                                                                                                 |
| Health 182,780                                                                                                                                                                                                                                                    | 184,804                                                                                                                                   | 178,826                                                                                                                                   | 183,482                                                                                                                      | 169,085                                                                                                                | 216,401                                                                                                                | 247,569                                                                                                                       | 211,279                                                                                                          | 238,297                                                                                                          | 255,095                                                                                                           |
| Welfare                                                                                                                                                                                                                                                           |                                                                                                                                           |                                                                                                                                           |                                                                                                                              |                                                                                                                        |                                                                                                                        |                                                                                                                               |                                                                                                                  |                                                                                                                  |                                                                                                                   |
| Culture and Recreation 304,700                                                                                                                                                                                                                                    | 323,812                                                                                                                                   | 330,176                                                                                                                                   | 342,405                                                                                                                      | 280,094                                                                                                                | 245,276                                                                                                                | 265,767                                                                                                                       | 285,615                                                                                                          | 263,992                                                                                                          | 334,631                                                                                                           |
| Community Support 170,649                                                                                                                                                                                                                                         | 160,987                                                                                                                                   | 148,038                                                                                                                                   | 229,766                                                                                                                      | 241,223                                                                                                                | 174,222                                                                                                                | 199,777                                                                                                                       | 213,331                                                                                                          | 139,400                                                                                                          | 159,301                                                                                                           |
| Debt Service                                                                                                                                                                                                                                                      |                                                                                                                                           |                                                                                                                                           |                                                                                                                              |                                                                                                                        |                                                                                                                        |                                                                                                                               |                                                                                                                  |                                                                                                                  |                                                                                                                   |
| Intergovernmental Expenditures 480,774                                                                                                                                                                                                                            | 428,526                                                                                                                                   | 429,018                                                                                                                                   | 414,848                                                                                                                      | 402,863                                                                                                                | 401,506                                                                                                                | 411,402                                                                                                                       | 392,684                                                                                                          | 339,730                                                                                                          | 315,914                                                                                                           |
| Operating Transfers Out 330,000                                                                                                                                                                                                                                   | 410,000                                                                                                                                   | 615,317                                                                                                                                   | -                                                                                                                            | 310,000                                                                                                                | 295,000                                                                                                                | 600,000                                                                                                                       | 25,000                                                                                                           | 528,206                                                                                                          | 65,791                                                                                                            |
| Equity Transfer out                                                                                                                                                                                                                                               |                                                                                                                                           |                                                                                                                                           |                                                                                                                              |                                                                                                                        |                                                                                                                        |                                                                                                                               |                                                                                                                  |                                                                                                                  |                                                                                                                   |
| Total Expenditures 15,715,045                                                                                                                                                                                                                                     | 16,450,034                                                                                                                                | 17,084,785                                                                                                                                | 16,571,869                                                                                                                   | 16,630,816                                                                                                             | 17,418,285                                                                                                             | 17,970,112                                                                                                                    | 17,366,340                                                                                                       | 18,095,898                                                                                                       | 18,524,360                                                                                                        |
| Ending Fund Balance 2,722,384                                                                                                                                                                                                                                     | 3,036,491                                                                                                                                 | 3,488,236                                                                                                                                 | 4,102,297                                                                                                                    | 6,003,962                                                                                                              | 6,811,923                                                                                                              | 6,747,776                                                                                                                     | 7,530,262                                                                                                        | 6,992,465                                                                                                        | 6,452,396                                                                                                         |
| <b>Total</b> 18,437,429                                                                                                                                                                                                                                           | 19,486,525                                                                                                                                | 20,573,021                                                                                                                                | 20,674,166                                                                                                                   | 22,634,778                                                                                                             | 24,230,208                                                                                                             | 24,717,888                                                                                                                    | 24,896,602                                                                                                       | 25,088,363                                                                                                       | 24,976,756                                                                                                        |
| , ,                                                                                                                                                                                                                                                               |                                                                                                                                           |                                                                                                                                           |                                                                                                                              |                                                                                                                        |                                                                                                                        |                                                                                                                               |                                                                                                                  |                                                                                                                  |                                                                                                                   |
| Fund Balance as a % of Expenditure 17.3%                                                                                                                                                                                                                          | 18.5%                                                                                                                                     | 20.4%                                                                                                                                     | 24.8%                                                                                                                        | 36.1%                                                                                                                  | 39.1%                                                                                                                  | 37.5%                                                                                                                         | 43.4%                                                                                                            | 38.6%                                                                                                            | 34.8%                                                                                                             |
| Population ( as of July 1 ) 26,585                                                                                                                                                                                                                                | 27,371                                                                                                                                    | 27,190                                                                                                                                    | 26,981                                                                                                                       | 26,859                                                                                                                 | 26,360                                                                                                                 | 25,136                                                                                                                        | 25,238                                                                                                           | 25,322                                                                                                           | 25,103                                                                                                            |
| Revenues Per Capita 602                                                                                                                                                                                                                                           | 612                                                                                                                                       | 645                                                                                                                                       | 637                                                                                                                          | 690                                                                                                                    | 691                                                                                                                    | 712                                                                                                                           | 719                                                                                                              | 693                                                                                                              | 710                                                                                                               |
| Expenditures Per Capita 591                                                                                                                                                                                                                                       | 601                                                                                                                                       | 628                                                                                                                                       | 614                                                                                                                          | 619                                                                                                                    | 661                                                                                                                    | 715                                                                                                                           | 688                                                                                                              | 715                                                                                                              | 738                                                                                                               |