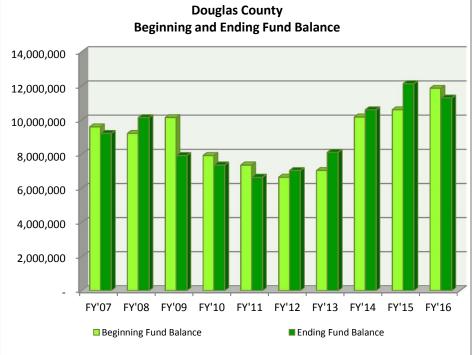

# COUNTIES

| _                                  | FY'07        | FY'08      | FY'09      | FY'10       | FY'11      | FY'12      | FY'13        | FY'14      | FY'15      | FY'16      |
|------------------------------------|--------------|------------|------------|-------------|------------|------------|--------------|------------|------------|------------|
|                                    |              |            |            | Carson Cit  | v          |            |              |            |            |            |
| Property Taxes                     | 12,492,864   | 13,359,942 | 14,203,996 | 15,033,876  | 16,333,974 | 17,385,373 | 21,258,565   | 21,211,280 | 21,787,285 | 22,314,986 |
| NPM & Other Taxes                  | 12,432,004   | 10,000,042 | 14,200,000 | 10,000,070  | 10,555,57  | 17,505,575 | 21,230,303   | 21,211,200 | 21,707,200 | 22,514,500 |
| Licenses & Permits                 | 6,183,388    | 7,089,496  | 7,348,090  | 7,104,035   | 6,556,249  | 6,438,296  | 6,513,296    | 6,909,449  | 6,807,369  | 6,729,601  |
| Intergovernmental Revenue          | 0,100,000    | 7,000,400  | 7,040,000  | 7,104,000   | 0,000,240  | 0,400,200  | 0,010,200    | 0,000,440  | 0,007,000  | 0,720,001  |
| CTX                                | 25,944,779   | 23,442,872 | 19,969,586 | 17,477,368  | 18,286,154 | 19,016,195 | 19,825,135   | 20,733,724 | 22,993,975 | 24,846,886 |
| Other Intergovernmental Revenue    | 668,200      | 589,619    | 757,134    | 1,089,344   | 1,313,052  | 738,021    | 1,376,215    | 725,907    | 710,163    | 669,748    |
| Total Intergovernmental            | 26,612,979   | 24,032,491 | 20,726,720 | 18,566,712  | 19,599,206 | 19,754,216 | 21,201,350   | 21,459,631 | 23,704,138 | 25,516,634 |
| Charges For Services               | 7,868,594    | 12,894,369 | 10,746,400 | 11,112,929  | 10,876,388 | 11,483,988 | 10,698,301   | 11,191,650 | 11,501,032 | 12,213,290 |
| Fines & Forfeits                   | 825,900      | 938,827    | 967,389    | 730,362     | 713,070    | 850,158    | 895,935      | 846,507    | 818,911    | 692,386    |
| Miscellaneous Revenues             | 1,564,918    | 2,099,668  | 1,903,975  | 1,217,745   | 1,141,350  | 1,247,813  | 1,524,791    | 1,573,016  | 1,830,460  | 1,837,198  |
| Transfers In                       | 461,219      | 1,850,780  | 1,444,468  | 5,884,195   | 2,729,541  | 523,387    | 529,800      | 540,724    | 554,977    | 573,608    |
| Other Financing Sources            | 55,770       | 11,228     | 53,467     | 69,433      | 3,535      | 020,007    | 632          | 040,724    | 004,077    | 10,300     |
| Total Revenues                     | 56,065,632   | 62,276,801 | 57,394,505 | 59,719,287  | 57,953,313 | 57,683,231 | 62,622,670   | 63,732,257 | 67,004,172 | 69,888,003 |
| Total Revenues                     | 30,003,032   | 02,270,001 | 37,334,303 | 33,7 13,207 | 37,333,313 | 37,000,231 | 02,022,070   | 05,152,251 | 07,004,172 | 03,000,003 |
| Beginning Fund Balance             | 10,898,863   | 11,674,720 | 14,316,983 | 11,486,244  | 6,483,199  | 6,894,902  | 4,891,942    | 6,296,544  | 6,451,574  | 7,628,312  |
| Cumulative effect of change in     |              |            |            |             |            |            |              |            |            |            |
| accounting principle               | 00 00 4 40 5 | 70.054.504 | 74 744 400 | 74 005 504  | 04 400 740 | 04.570.400 | 07.54.4.04.0 | 70.000.004 | 70 455 740 | 77.540.045 |
| Total Available Resources          | 66,964,495   | 73,951,521 | 71,711,488 | 71,205,531  | 64,436,512 | 64,578,133 | 67,514,612   | 70,028,801 | 73,455,746 | 77,516,315 |
|                                    |              |            |            |             |            |            |              |            |            |            |
| General Government                 | 13,120,595   | 12,815,887 | 13,079,836 | 13,508,301  | 12,983,141 | 13,292,344 | 13,578,610   | 14,464,788 | 14,925,271 | 14,917,697 |
| Judicial                           | 3,547,132    | 4,359,077  | 4,750,563  | 4,912,017   | 4,561,860  | 4,684,196  | 5,014,060    | 5,337,235  | 5,451,648  | 5,901,608  |
| Public Safety                      | 23,786,322   | 24,399,880 | 25,517,170 | 26,715,505  | 26,010,354 | 26,058,342 | 27,438,642   | 27,768,420 | 29,106,146 | 30,316,637 |
| Public Works                       | 3,032,079    | 2,721,453  | 2,275,764  | 2,102,004   | 1,974,920  | 2,184,996  | 1,711,787    | 1,819,270  | 1.829.518  | 2,188,955  |
| Sanitation                         | -, ,-        | 3,386,664  | 1,734,716  | 1,673,677   | 1,556,610  | 1,518,729  | 1,568,689    | 1,579,314  | 1,506,921  | 1,604,969  |
| Health                             | 1,492,098    | 1,438,787  | 1,634,697  | 1,502,565   | 1,550,580  | 2,121,477  | 2,137,576    | 2,318,800  | 2,547,798  | 2,838,047  |
| Welfare                            | 336,854      | 357,864    | 349,746    | 382,174     | 379,437    | 397,517    | 266,276      | 337,846    | 318,563    | 261,787    |
| Culture and Recreation             | 6,244,911    | 6,019,861  | 5,739,053  | 5,966,831   | 5,396,720  | 5,273,488  | 5,258,781    | 5,377,246  | 5,499,512  | 5,803,494  |
| Community Support                  | 566,796      | 419,499    | 345,199    | 531,683     | 458,202    | 482,092    | 458,979      | 458,979    | 463,770    | 368,771    |
| Economic Opportunity               | 236,465      | 329,432    | 2,000,000  | 4,320,000   | •          | •          | •            | •          | •          | ,          |
| Debt Service                       |              |            |            |             |            |            |              |            |            |            |
| Intergovernmental Expenditures     |              |            |            |             |            |            |              |            |            |            |
| Operating Transfers Out            | 2,926,523    | 3,386,134  | 2,798,500  | 3,107,575   | 2,669,786  | 3,673,010  | 3,784,668    | 4,115,329  | 4,178,287  | 5,133,208  |
|                                    |              |            |            |             |            |            |              |            |            |            |
| Total Expenditures                 | 55,289,775   | 59,634,538 | 60,225,244 | 64,722,332  | 57,541,610 | 59,686,191 | 61,218,068   | 63,577,227 | 65,827,434 | 69,335,173 |
| Residual Equity Transfer Out       |              |            |            |             |            |            |              |            |            |            |
| Residual Equity Transier Gut       |              |            |            |             |            |            |              |            |            |            |
| Ending Fund Balance                | 11,674,720   | 14,316,983 | 11,486,244 | 6,483,199   | 6,894,902  | 4,891,942  | 6,296,544    | 6,451,574  | 7,628,312  | 8,181,142  |
| Total                              | 66,964,495   | 73,951,521 | 71,711,488 | 71,205,531  | 64.436.512 | 64,578,133 | 67,514,612   | 70,028,801 | 73,455,746 | 77,516,315 |
| Total                              | 00,904,493   | 73,931,321 | 71,711,400 | 71,200,001  | 04,430,312 | 04,570,133 | 07,514,012   | 70,020,001 | 73,433,740 | 77,510,515 |
| Fund Balance as a % of Expenditure | 21.1%        | 24.0%      | 19.1%      | 10.0%       | 12.0%      | 8.2%       | 10.3%        | 10.1%      | 11.6%      | 11.8%      |
|                                    |              |            |            |             |            |            |              |            |            |            |
| Population ( as of July 1 )        | 57,104       | 57,701     | 57,723     | 57,600      | 56,506     | 55,765     | 56,066       | 55,441     | 54,668     | 53,969     |
|                                    |              |            |            |             |            |            |              |            |            |            |
| Revenues Per Capita                | 982          | 1,079      | 994        | 1,037       | 1,026      | 1,034      | 1,117        | 1,150      | 1,226      | 1,295      |
| Expenditures Per Capita            | 968          | 1,034      | 1,043      | 1,124       | 1,018      | 1,070      | 1,092        | 1,147      | 1,204      | 1,285      |
| •                                  |              | •          | *          | •           | •          | •          | •            | •          | =          | •          |