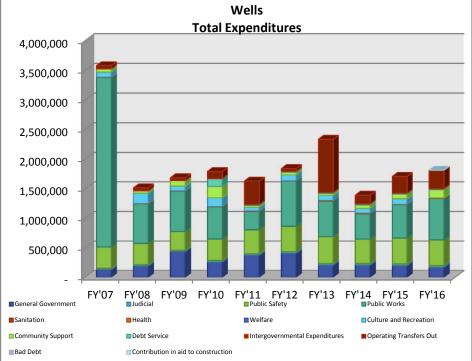

| 2,228,550                         | 2,915,492                         | 3,137,330                          | 2,930,588                         | 1,699,351                         | 1,130,336                         | 687,993                           |
| EFB as a % of Expenditures  Total                                             | 6.36%<br>12,515,988              | 1.36%<br>13,273,957              | 4.71%<br>13,452,922                 | 18.19%<br>14,479,989              | 23.08%<br>15,545,887              | 25.35%<br>15,512,988               | 23.27%<br>15,526,661              | 12.17%<br>15,667,433              | 8.62%<br>14,245,133               | 5.60%<br>12,973,117               |

## 2007-2016 AUDIT SUMMARIES

Section 4

## CITIES





















































■ Expenditures Per Capita

■ Revenues Per Capita





















■ Expenditures Per Capita

■ Revenues Per Capita











FY'07 FY'08 FY'09 FY'10 FY'11 FY'12 FY'13 FY'14 FY'15 FY'16

■ Revenues Per Capita

■ Expenditures Per Capita











| Property   Tables   1,245,859   1,459,869   1,459,869   1,569,135   1,721,571   1,839,608   1,424,769   1,346,283   1,347,44   1,351,702   1,000,000   1,000,000   1,000,000   1,000,000   1,000,000   1,000,000   1,000,000   1,000,000   1,000,000   1,000,000   1,000,000   1,000,000   1,000,000   1,000,000   1,000,000   1,000,000   1,000,000   1,000,000   1,000,000   1,000,000   1,000,000   1,000,000   1,000,000   1,000,000   1,000,000   1,000,000   1,000,000   1,000,000   1,000,000   1,000,000   1,000,000   1,000,000   1,