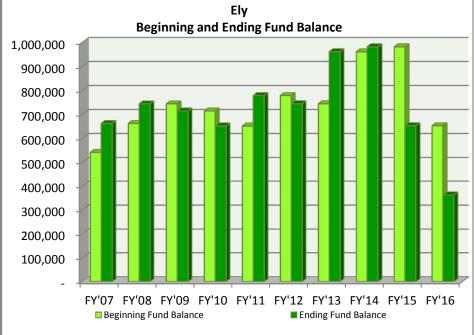

|
| EFB as a % of Expenditures  Total                                             | 6.36%<br>12,515,988              | 1.36%<br>13,273,957              | 4.71%<br>13,452,922                 | 18.19%<br>14,479,989              | 23.08%<br>15,545,887              | 25.35%<br>15,512,988               | 23.27%<br>15,526,661              | 12.17%<br>15,667,433              | 8.62%<br>14,245,133               | 5.60%<br>12,973,117               |

## 2007-2016 AUDIT SUMMARIES

Section 4

## CITIES





















































■ Expenditures Per Capita

■ Revenues Per Capita





















■ Expenditures Per Capita

■ Revenues Per Capita











FY'07 FY'08 FY'09 FY'10 FY'11 FY'12 FY'13 FY'14 FY'15 FY'16

■ Revenues Per Capita

■ Expenditures Per Capita











| Property   Tables   1,245,859   1,459,869   1,459,869   1,569,135   1,721,571   1,839,608   1,424,769   1,346,283   1,347,44   1,351,702   1,000,000   1,000,000   1,000,000   1,000,000   1,000,000   1,000,000   1,000,000   1,000,000   1,000,000   1,000,000   1,000,000   1,000,000   1,000,000   1,000,000   1,000,000   1,000,000   1,000,000   1,000,000   1,000,000   1,000,000   1,000,000   1,000,000   1,000,000   1,000,000   1,000,000   1,000,000   1,000,000   1,000,000   1,000,000   1,000,000   1,000,000   1,000,000   1,000,000   1,000,000   1,000,000   1,000,000   1,000,000   1,000,000   1,000,000   1,000,000   1,000,000   1,000,000   1,000,000   1,000,000   1,000,000   1,000,000   1,000,000   1,000,000   1,000,000   1,000,000   1,000,000   1,000,000   1,000,000   1,000,000   1,000,000