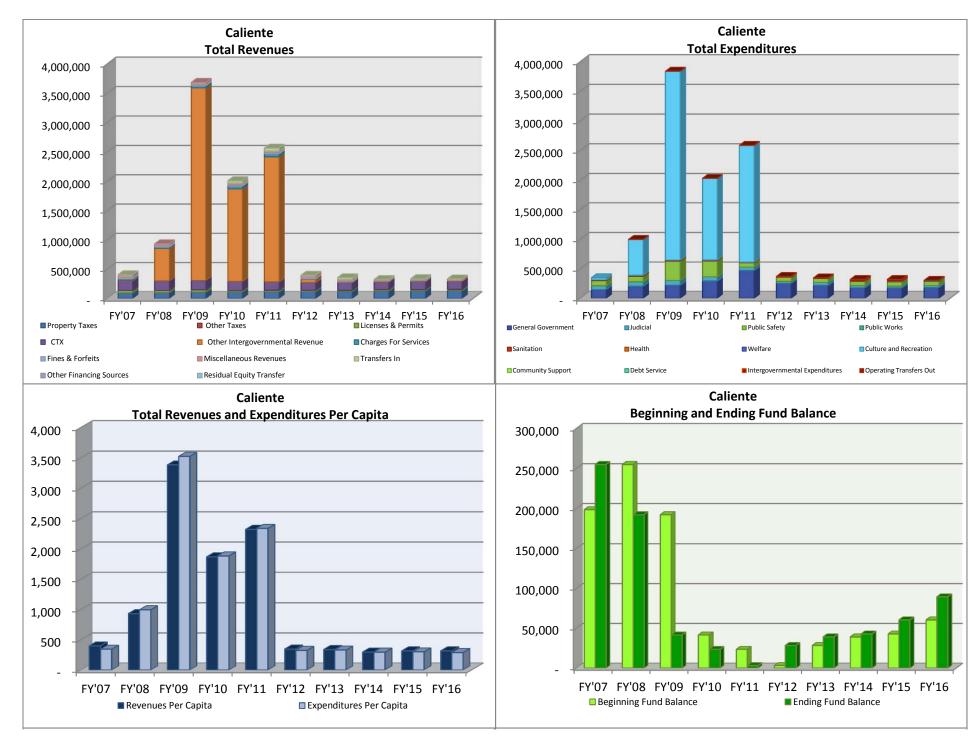

| Property Taxes 4,002,791  NPM & Other Taxes  Licenses & Permits 615,074  Intergovernmental Revenue  CTX 5,988,570  Other Intergovernmental Revenue 2,528,100  Total Intergovernmental 8,516,670  Charges For Services 627,331                                     | 4,335,438<br>596,322<br>5,594,895<br>2,714,950<br>8,309,845<br>606,733<br>427,578<br>800,956<br>1,687,269<br>-<br>16,764,141<br>2,722,384 | 5,191,482<br>412,523<br>5,526,194<br>2,814,565<br>8,340,759<br>600,140<br>463,247<br>828,379<br>1,700,000<br>-<br>17,536,530<br>3,036,491 | Churchill 5,523,461 381,327 4,129,601 3,294,351 7,423,952 684,399 586,119 854,507 1,732,165 - 17,185,930                     | 6,089,599<br>169,482<br>406,630<br>4,237,243<br>3,309,775<br>7,547,018<br>802,450<br>612,116<br>1,025,324<br>1,879,861 | 5,761,404<br>166,043<br>439,751<br>4,523,007<br>2,999,917<br>7,522,924<br>712,725<br>606,555<br>1,013,459<br>2,003,385 | 5,661,992<br>-<br>455,964<br>1,009,720<br>8,953,264<br>9,962,984<br>761,121<br>548,957<br>508,857<br>-<br>6,090<br>17,905,965 | 5,765,153<br>-<br>399,699<br>4,521,787<br>5,432,329<br>9,954,116<br>597,520<br>758,791<br>617,181<br>-<br>56,366 | 6,136,324<br>-<br>529,282<br>4,313,339<br>4,824,731<br>9,138,070<br>757,978<br>401,823<br>516,955<br>-<br>77,669 | 6,338,674<br>753,970<br>4,563,157<br>3,537,548<br>8,100,705<br>756,663<br>454,606<br>483,045<br>17,533<br>929,144 |
|-------------------------------------------------------------------------------------------------------------------------------------------------------------------------------------------------------------------------------------------------------------------|-------------------------------------------------------------------------------------------------------------------------------------------|-------------------------------------------------------------------------------------------------------------------------------------------|------------------------------------------------------------------------------------------------------------------------------|------------------------------------------------------------------------------------------------------------------------|------------------------------------------------------------------------------------------------------------------------|-------------------------------------------------------------------------------------------------------------------------------|------------------------------------------------------------------------------------------------------------------|------------------------------------------------------------------------------------------------------------------|-------------------------------------------------------------------------------------------------------------------|
| NPM & Other Taxes Licenses & Permits 615,074 Intergovernmental Revenue CTX 5,988,570 Other Intergovernmental Revenue 2,528,100 Total Intergovernmental 8,516,670 Charges For Services 627,331                                                                     | 596,322<br>5,594,895<br>2,714,950<br>8,309,845<br>606,733<br>427,578<br>800,956<br>1,687,269<br>-<br>16,764,141                           | 412,523<br>5,526,194<br>2,814,565<br>8,340,759<br>600,140<br>463,247<br>828,379<br>1,700,000<br>-<br>17,536,530                           | 5,523,461<br>381,327<br>4,129,601<br>3,294,351<br>7,423,952<br>684,399<br>586,119<br>854,507<br>1,732,165<br>-<br>17,185,930 | 6,089,599<br>169,482<br>406,630<br>4,237,243<br>3,309,775<br>7,547,018<br>802,450<br>612,116<br>1,025,324<br>1,879,861 | 166,043<br>439,751<br>4,523,007<br>2,999,917<br>7,522,924<br>712,725<br>606,555<br>1,013,459<br>2,003,385              | 455,964<br>1,009,720<br>8,953,264<br>9,962,984<br>761,121<br>548,957<br>508,857<br>-<br>6,090                                 | 399,699<br>4,521,787<br>5,432,329<br>9,954,116<br>597,520<br>758,791<br>617,181<br>-<br>56,366                   | 529,282<br>4,313,339<br>4,824,731<br>9,138,070<br>757,978<br>401,823<br>516,955<br>-<br>77,669                   | 753,970<br>4,563,157<br>3,537,548<br>8,100,705<br>756,663<br>454,606<br>483,045<br>17,533<br>929,144              |
| Licenses & Permits       615,074         Intergovernmental Revenue       5,988,570         CTX       5,988,570         Other Intergovernmental Revenue       2,528,100         Total Intergovernmental       8,516,670         Charges For Services       627,331 | 5,594,895<br>2,714,950<br>8,309,845<br>606,733<br>427,578<br>800,956<br>1,687,269<br>-<br>16,764,141                                      | 5,526,194<br>2,814,565<br>8,340,759<br>600,140<br>463,247<br>828,379<br>1,700,000<br>-<br>17,536,530                                      | 4,129,601<br>3,294,351<br>7,423,952<br>684,399<br>586,119<br>854,507<br>1,732,165<br>-<br>17,185,930                         | 406,630<br>4,237,243<br>3,309,775<br>7,547,018<br>802,450<br>612,116<br>1,025,324<br>1,879,861                         | 439,751<br>4,523,007<br>2,999,917<br>7,522,924<br>712,725<br>606,555<br>1,013,459<br>2,003,385                         | 455,964<br>1,009,720<br>8,953,264<br>9,962,984<br>761,121<br>548,957<br>508,857<br>-<br>6,090                                 | 4,521,787<br>5,432,329<br>9,954,116<br>597,520<br>758,791<br>617,181<br>-<br>56,366                              | 4,313,339<br>4,824,731<br>9,138,070<br>757,978<br>401,823<br>516,955<br>-<br>77,669                              | 4,563,157<br>3,537,548<br>8,100,705<br>756,663<br>454,606<br>483,045<br>17,533<br>929,144                         |
| Intergovernmental Revenue CTX 5,988,570 Other Intergovernmental Revenue 2,528,100 Total Intergovernmental 8,516,670 Charges For Services 627,331                                                                                                                  | 5,594,895<br>2,714,950<br>8,309,845<br>606,733<br>427,578<br>800,956<br>1,687,269<br>-<br>16,764,141                                      | 5,526,194<br>2,814,565<br>8,340,759<br>600,140<br>463,247<br>828,379<br>1,700,000<br>-<br>17,536,530                                      | 4,129,601<br>3,294,351<br>7,423,952<br>684,399<br>586,119<br>854,507<br>1,732,165<br>-<br>17,185,930                         | 4,237,243<br>3,309,775<br>7,547,018<br>802,450<br>612,116<br>1,025,324<br>1,879,861                                    | 4,523,007<br>2,999,917<br>7,522,924<br>712,725<br>606,555<br>1,013,459<br>2,003,385                                    | 1,009,720<br>8,953,264<br>9,962,984<br>761,121<br>548,957<br>508,857<br>-<br>6,090                                            | 4,521,787<br>5,432,329<br>9,954,116<br>597,520<br>758,791<br>617,181<br>-<br>56,366                              | 4,313,339<br>4,824,731<br>9,138,070<br>757,978<br>401,823<br>516,955<br>-<br>77,669                              | 4,563,157<br>3,537,548<br>8,100,705<br>756,663<br>454,606<br>483,045<br>17,533<br>929,144                         |
| CTX 5,988,570 Other Intergovernmental Revenue 2,528,100 Total Intergovernmental 8,516,670 Charges For Services 627,331                                                                                                                                            | 2,714,950<br>8,309,845<br>606,733<br>427,578<br>800,956<br>1,687,269<br>-<br>16,764,141                                                   | 2,814,565<br>8,340,759<br>600,140<br>463,247<br>828,379<br>1,700,000<br>-<br>17,536,530                                                   | 3,294,351<br>7,423,952<br>684,399<br>586,119<br>854,507<br>1,732,165<br>-<br>17,185,930                                      | 3,309,775<br>7,547,018<br>802,450<br>612,116<br>1,025,324<br>1,879,861                                                 | 2,999,917<br>7,522,924<br>712,725<br>606,555<br>1,013,459<br>2,003,385                                                 | 8,953,264<br>9,962,984<br>761,121<br>548,957<br>508,857<br>-<br>6,090                                                         | 5,432,329<br>9,954,116<br>597,520<br>758,791<br>617,181<br>-<br>56,366                                           | 4,824,731<br>9,138,070<br>757,978<br>401,823<br>516,955<br>-<br>77,669                                           | 3,537,548<br>8,100,705<br>756,663<br>454,606<br>483,045<br>17,533<br>929,144                                      |
| Other Intergovernmental Revenue 2,528,100 <b>Total Intergovernmental</b> 8,516,670  Charges For Services 627,331                                                                                                                                                  | 2,714,950<br>8,309,845<br>606,733<br>427,578<br>800,956<br>1,687,269<br>-<br>16,764,141                                                   | 2,814,565<br>8,340,759<br>600,140<br>463,247<br>828,379<br>1,700,000<br>-<br>17,536,530                                                   | 3,294,351<br>7,423,952<br>684,399<br>586,119<br>854,507<br>1,732,165<br>-<br>17,185,930                                      | 3,309,775<br>7,547,018<br>802,450<br>612,116<br>1,025,324<br>1,879,861                                                 | 2,999,917<br>7,522,924<br>712,725<br>606,555<br>1,013,459<br>2,003,385                                                 | 8,953,264<br>9,962,984<br>761,121<br>548,957<br>508,857<br>-<br>6,090                                                         | 5,432,329<br>9,954,116<br>597,520<br>758,791<br>617,181<br>-<br>56,366                                           | 4,824,731<br>9,138,070<br>757,978<br>401,823<br>516,955<br>-<br>77,669                                           | 3,537,548<br>8,100,705<br>756,663<br>454,606<br>483,045<br>17,533<br>929,144                                      |
| Total Intergovernmental8,516,670Charges For Services627,331                                                                                                                                                                                                       | 8,309,845<br>606,733<br>427,578<br>800,956<br>1,687,269<br>-<br>16,764,141                                                                | 8,340,759<br>600,140<br>463,247<br>828,379<br>1,700,000<br>-<br>17,536,530                                                                | 7,423,952<br>684,399<br>586,119<br>854,507<br>1,732,165<br>-<br>17,185,930                                                   | 7,547,018<br>802,450<br>612,116<br>1,025,324<br>1,879,861                                                              | 7,522,924<br>712,725<br>606,555<br>1,013,459<br>2,003,385                                                              | 9,962,984<br>761,121<br>548,957<br>508,857<br>-<br>6,090                                                                      | 9,954,116<br>597,520<br>758,791<br>617,181<br>-<br>56,366                                                        | 9,138,070<br>757,978<br>401,823<br>516,955<br>-<br>77,669                                                        | 8,100,705<br>756,663<br>454,606<br>483,045<br>17,533<br>929,144                                                   |
| Charges For Services 627,331                                                                                                                                                                                                                                      | 606,733<br>427,578<br>800,956<br>1,687,269<br>-<br>16,764,141                                                                             | 600,140<br>463,247<br>828,379<br>1,700,000<br>-<br>17,536,530                                                                             | 684,399<br>586,119<br>854,507<br>1,732,165<br>-<br>17,185,930                                                                | 802,450<br>612,116<br>1,025,324<br>1,879,861                                                                           | 712,725<br>606,555<br>1,013,459<br>2,003,385                                                                           | 761,121<br>548,957<br>508,857<br>-<br>6,090                                                                                   | 597,520<br>758,791<br>617,181<br>-<br>56,366                                                                     | 757,978<br>401,823<br>516,955<br>-<br>77,669                                                                     | 756,663<br>454,606<br>483,045<br>17,533<br>929,144                                                                |
|                                                                                                                                                                                                                                                                   | 427,578<br>800,956<br>1,687,269<br>-<br>16,764,141                                                                                        | 463,247<br>828,379<br>1,700,000<br>-<br>17,536,530                                                                                        | 586,119<br>854,507<br>1,732,165<br>-<br>17,185,930                                                                           | 612,116<br>1,025,324<br>1,879,861                                                                                      | 606,555<br>1,013,459<br>2,003,385                                                                                      | 548,957<br>508,857<br>-<br>6,090                                                                                              | 758,791<br>617,181<br>-<br>56,366                                                                                | 401,823<br>516,955<br>-<br>77,669                                                                                | 454,606<br>483,045<br>17,533<br>929,144                                                                           |
|                                                                                                                                                                                                                                                                   | 800,956<br>1,687,269<br>-<br>16,764,141                                                                                                   | 828,379<br>1,700,000<br>-<br>17,536,530                                                                                                   | 854,507<br>1,732,165<br>-<br>17,185,930                                                                                      | 1,025,324<br>1,879,861                                                                                                 | 1,013,459<br>2,003,385                                                                                                 | 508,857<br>-<br>6,090                                                                                                         | 617,181<br>-<br>56,366                                                                                           | 516,955<br>-<br>77,669                                                                                           | 483,045<br>17,533<br>929,144                                                                                      |
| Fines & Forfeits 376,078                                                                                                                                                                                                                                          | 1,687,269<br>-<br>16,764,141                                                                                                              | 1,700,000<br>-<br>17,536,530                                                                                                              | 1,732,165<br>-<br>17,185,930                                                                                                 | 1,879,861<br>-                                                                                                         | 2,003,385                                                                                                              | -<br>6,090                                                                                                                    | 56,366                                                                                                           | -<br>77,669                                                                                                      | 17,533<br>929,144                                                                                                 |
| Miscellaneous Revenues 242,782                                                                                                                                                                                                                                    | 16,764,141                                                                                                                                | 17,536,530                                                                                                                                | 17,185,930                                                                                                                   | -                                                                                                                      | -                                                                                                                      | 6,090                                                                                                                         | 56,366                                                                                                           | 77,669                                                                                                           | 929,144                                                                                                           |
| Transfers In 1,601,280                                                                                                                                                                                                                                            |                                                                                                                                           |                                                                                                                                           |                                                                                                                              | -<br>18,532,480                                                                                                        | -<br>18,226,246                                                                                                        | ,                                                                                                                             | •                                                                                                                |                                                                                                                  | ,                                                                                                                 |
| Other Financing Sources 24,938                                                                                                                                                                                                                                    |                                                                                                                                           |                                                                                                                                           |                                                                                                                              | 18,532,480                                                                                                             | 18,226,246                                                                                                             | 17 905 965                                                                                                                    | 10 140 000                                                                                                       | 47 550 404                                                                                                       |                                                                                                                   |
| Total Revenues 16,006,944                                                                                                                                                                                                                                         | 2,722,384                                                                                                                                 | 3.036.491                                                                                                                                 |                                                                                                                              |                                                                                                                        |                                                                                                                        | . 7 ,000,000                                                                                                                  | 18,148,826                                                                                                       | 17,558,101                                                                                                       | 17,834,340                                                                                                        |
| Beginning Fund Balance 2,430,485                                                                                                                                                                                                                                  |                                                                                                                                           | -,0, .0 .                                                                                                                                 | 3,488,236                                                                                                                    | 4,102,298                                                                                                              | 6,003,962                                                                                                              | 6,811,923                                                                                                                     | 6,747,776                                                                                                        | 7,530,262                                                                                                        | 7,142,416                                                                                                         |
|                                                                                                                                                                                                                                                                   |                                                                                                                                           |                                                                                                                                           |                                                                                                                              |                                                                                                                        |                                                                                                                        |                                                                                                                               |                                                                                                                  |                                                                                                                  |                                                                                                                   |
| Total Available Resources 18,437,429                                                                                                                                                                                                                              | 19,486,525                                                                                                                                | 20,573,021                                                                                                                                | 20,674,166                                                                                                                   | 22,634,778                                                                                                             | 24,230,208                                                                                                             | 24,717,888                                                                                                                    | 24,896,602                                                                                                       | 25,088,363                                                                                                       | 24,976,756                                                                                                        |
| General Government 5,081,279                                                                                                                                                                                                                                      | 5,200,462                                                                                                                                 | 5,471,058                                                                                                                                 | 5,201,264                                                                                                                    | 4,819,818                                                                                                              | 5,499,298                                                                                                              | 5,083,317                                                                                                                     | 4,833,450                                                                                                        | 4,932,780                                                                                                        | 5,131,874                                                                                                         |
| Judicial 2,763,756                                                                                                                                                                                                                                                | 2,813,485                                                                                                                                 | 2,915,796                                                                                                                                 | 3,109,114                                                                                                                    | 3,147,603                                                                                                              | 3,214,504                                                                                                              | 3,403,260                                                                                                                     | 3,684,333                                                                                                        | 3,675,541                                                                                                        | 3,918,216                                                                                                         |
| Public Safety 6,335,121                                                                                                                                                                                                                                           | 6,845,837                                                                                                                                 | 6,916,009                                                                                                                                 | 7,017,314                                                                                                                    | 7,189,168                                                                                                              | 7,301,116                                                                                                              | 7,759,020                                                                                                                     | 7,719,398                                                                                                        | 7,977,952                                                                                                        | 8,343,538                                                                                                         |
| Public Works                                                                                                                                                                                                                                                      |                                                                                                                                           |                                                                                                                                           |                                                                                                                              |                                                                                                                        |                                                                                                                        |                                                                                                                               |                                                                                                                  |                                                                                                                  |                                                                                                                   |
| Sanitation 65,986                                                                                                                                                                                                                                                 | 82,121                                                                                                                                    | 80,547                                                                                                                                    | 73,676                                                                                                                       | 70,962                                                                                                                 | 70,962                                                                                                                 | -                                                                                                                             | 1,250                                                                                                            | -                                                                                                                | -                                                                                                                 |
| Health 182,780                                                                                                                                                                                                                                                    | 184,804                                                                                                                                   | 178,826                                                                                                                                   | 183,482                                                                                                                      | 169,085                                                                                                                | 216,401                                                                                                                | 247,569                                                                                                                       | 211,279                                                                                                          | 238,297                                                                                                          | 255,095                                                                                                           |
| Welfare                                                                                                                                                                                                                                                           |                                                                                                                                           |                                                                                                                                           |                                                                                                                              |                                                                                                                        |                                                                                                                        |                                                                                                                               |                                                                                                                  |                                                                                                                  |                                                                                                                   |
| Culture and Recreation 304,700                                                                                                                                                                                                                                    | 323,812                                                                                                                                   | 330,176                                                                                                                                   | 342,405                                                                                                                      | 280,094                                                                                                                | 245,276                                                                                                                | 265,767                                                                                                                       | 285,615                                                                                                          | 263,992                                                                                                          | 334,631                                                                                                           |
| Community Support 170,649                                                                                                                                                                                                                                         | 160,987                                                                                                                                   | 148,038                                                                                                                                   | 229,766                                                                                                                      | 241,223                                                                                                                | 174,222                                                                                                                | 199,777                                                                                                                       | 213,331                                                                                                          | 139,400                                                                                                          | 159,301                                                                                                           |
| Debt Service                                                                                                                                                                                                                                                      |                                                                                                                                           |                                                                                                                                           |                                                                                                                              |                                                                                                                        |                                                                                                                        |                                                                                                                               |                                                                                                                  |                                                                                                                  |                                                                                                                   |
| Intergovernmental Expenditures 480,774                                                                                                                                                                                                                            | 428,526                                                                                                                                   | 429,018                                                                                                                                   | 414,848                                                                                                                      | 402,863                                                                                                                | 401,506                                                                                                                | 411,402                                                                                                                       | 392,684                                                                                                          | 339,730                                                                                                          | 315,914                                                                                                           |
| Operating Transfers Out 330,000                                                                                                                                                                                                                                   | 410,000                                                                                                                                   | 615,317                                                                                                                                   | -                                                                                                                            | 310,000                                                                                                                | 295,000                                                                                                                | 600,000                                                                                                                       | 25,000                                                                                                           | 528,206                                                                                                          | 65,791                                                                                                            |
| Equity Transfer out                                                                                                                                                                                                                                               |                                                                                                                                           |                                                                                                                                           |                                                                                                                              |                                                                                                                        |                                                                                                                        |                                                                                                                               |                                                                                                                  |                                                                                                                  |                                                                                                                   |
| Total Expenditures 15,715,045                                                                                                                                                                                                                                     | 16,450,034                                                                                                                                | 17,084,785                                                                                                                                | 16,571,869                                                                                                                   | 16,630,816                                                                                                             | 17,418,285                                                                                                             | 17,970,112                                                                                                                    | 17,366,340                                                                                                       | 18,095,898                                                                                                       | 18,524,360                                                                                                        |
| Ending Fund Balance 2,722,384                                                                                                                                                                                                                                     | 3,036,491                                                                                                                                 | 3,488,236                                                                                                                                 | 4,102,297                                                                                                                    | 6,003,962                                                                                                              | 6,811,923                                                                                                              | 6,747,776                                                                                                                     | 7,530,262                                                                                                        | 6,992,465                                                                                                        | 6,452,396                                                                                                         |
| <b>Total</b> 18,437,429                                                                                                                                                                                                                                           | 19,486,525                                                                                                                                | 20,573,021                                                                                                                                | 20,674,166                                                                                                                   | 22,634,778                                                                                                             | 24,230,208                                                                                                             | 24,717,888                                                                                                                    | 24,896,602                                                                                                       | 25,088,363                                                                                                       | 24,976,756                                                                                                        |
| , ,                                                                                                                                                                                                                                                               |                                                                                                                                           |                                                                                                                                           |                                                                                                                              |                                                                                                                        |                                                                                                                        |                                                                                                                               |                                                                                                                  |                                                                                                                  |                                                                                                                   |
| Fund Balance as a % of Expenditure 17.3%                                                                                                                                                                                                                          | 18.5%                                                                                                                                     | 20.4%                                                                                                                                     | 24.8%                                                                                                                        | 36.1%                                                                                                                  | 39.1%                                                                                                                  | 37.5%                                                                                                                         | 43.4%                                                                                                            | 38.6%                                                                                                            | 34.8%                                                                                                             |
| Population ( as of July 1 ) 26,585                                                                                                                                                                                                                                | 27,371                                                                                                                                    | 27,190                                                                                                                                    | 26,981                                                                                                                       | 26,859                                                                                                                 | 26,360                                                                                                                 | 25,136                                                                                                                        | 25,238                                                                                                           | 25,322                                                                                                           | 25,103                                                                                                            |
| Revenues Per Capita 602                                                                                                                                                                                                                                           | 612                                                                                                                                       | 645                                                                                                                                       | 637                                                                                                                          | 690                                                                                                                    | 691                                                                                                                    | 712                                                                                                                           | 719                                                                                                              | 693                                                                                                              | 710                                                                                                               |
| Expenditures Per Capita 591                                                                                                                                                                                                                                       | 601                                                                                                                                       | 628                                                                                                                                       | 614                                                                                                                          | 619                                                                                                                    | 661                                                                                                                    | 715                                                                                                                           | 688                                                                                                              | 715                                                                                                              | 738                                                                                                               |