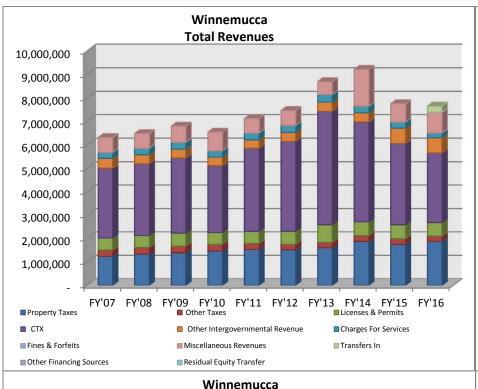

| 2,228,550                         | 2,915,492                         | 3,137,330                          | 2,930,588                         | 1,699,351                         | 1,130,336                         | 687,993                           |
| EFB as a % of Expenditures  Total                                             | 6.36%<br>12,515,988              | 1.36%<br>13,273,957              | 4.71%<br>13,452,922                 | 18.19%<br>14,479,989              | 23.08%<br>15,545,887              | 25.35%<br>15,512,988               | 23.27%<br>15,526,661              | 12.17%<br>15,667,433              | 8.62%<br>14,245,133               | 5.60%<br>12,973,117               |

## 2007-2016 AUDIT SUMMARIES

Section 4

## CITIES





















































■ Expenditures Per Capita

■ Revenues Per Capita





















■ Expenditures Per Capita

■ Revenues Per Capita











FY'07 FY'08 FY'09 FY'10 FY'11 FY'12 FY'13 FY'14 FY'15 FY'16

■ Revenues Per Capita

■ Expenditures Per Capita











| Property   Tables   1,245,859   1,459,869   1,459,869   1,569,135   1,721,571   1,839,608   1,424,769   1,346,283   1,347,44   1,351,702   1,000,000   1,000,000   1,000,000   1,000,000   1,000,000   1,000,000   1,000,000   1,000,000   1,000,000   1,000,000   1,000,000   1,000,000   1,000,000   1,000,000   1,000,000   1,000,000   1,000,000   1,000,000   1,000,000   1,000,000   1,000,000   1,000,000   1,000,000   1,000,000   1,000,000   1,000,000   1,000,000   1,000,000   1,000,000   1,000,000   1,000,000   1,000,000   1,000,000   1,000,