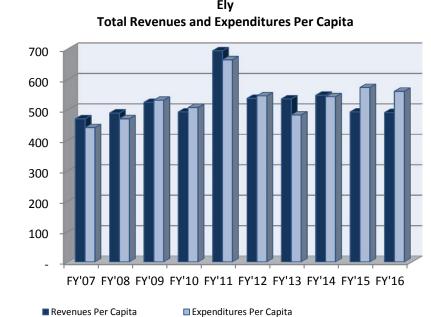

|
| EFB as a % of Expenditures  Total                                             | 6.36%<br>12,515,988              | 1.36%<br>13,273,957              | 4.71%<br>13,452,922                 | 18.19%<br>14,479,989              | 23.08%<br>15,545,887              | 25.35%<br>15,512,988               | 23.27%<br>15,526,661              | 12.17%<br>15,667,433              | 8.62%<br>14,245,133               | 5.60%<br>12,973,117               |

## 2007-2016 AUDIT SUMMARIES

Section 4

## CITIES





















































■ Expenditures Per Capita

■ Revenues Per Capita





















■ Expenditures Per Capita

■ Revenues Per Capita











FY'07 FY'08 FY'09 FY'10 FY'11 FY'12 FY'13 FY'14 FY'15 FY'16

■ Revenues Per Capita

■ Expenditures Per Capita











| Property   Tables   1,245,859   1,459,869   1,459,869   1,569,135   1,721,571   1,839,608   1,424,769   1,346,283   1,347,44   1,351,702   1,000,000   1,000,000   1,000,000   1,000,000   1,000,000   1,000,000   1,000,000   1,000,000   1,000,000   1,000,000   1,000,000   1,000,000   1,000,000   1,000,000   1,000,000   1,000,000   1,000,000   1,000,000   1,000,000   1,000,000   1,000,000   1,000,000   1,000,000   1,000,000   1,000,000   1,000,000   1,000,000   1,000,000   1,000,000   1,000,000   1,000,000   1,000,000   1,000,000   1,000,000   1,000,000   1,000,000   1,000,000   1,000,000   1,000,000   1,000,000   1,000,000   1,000,000   1,000,000   1,000,000   1,000,000   1,000,000   1,000,000   1,000,000   1,000,000   1,000,000   1,000,000   1,000,000   1,000,000   1,000,000   1,000,0