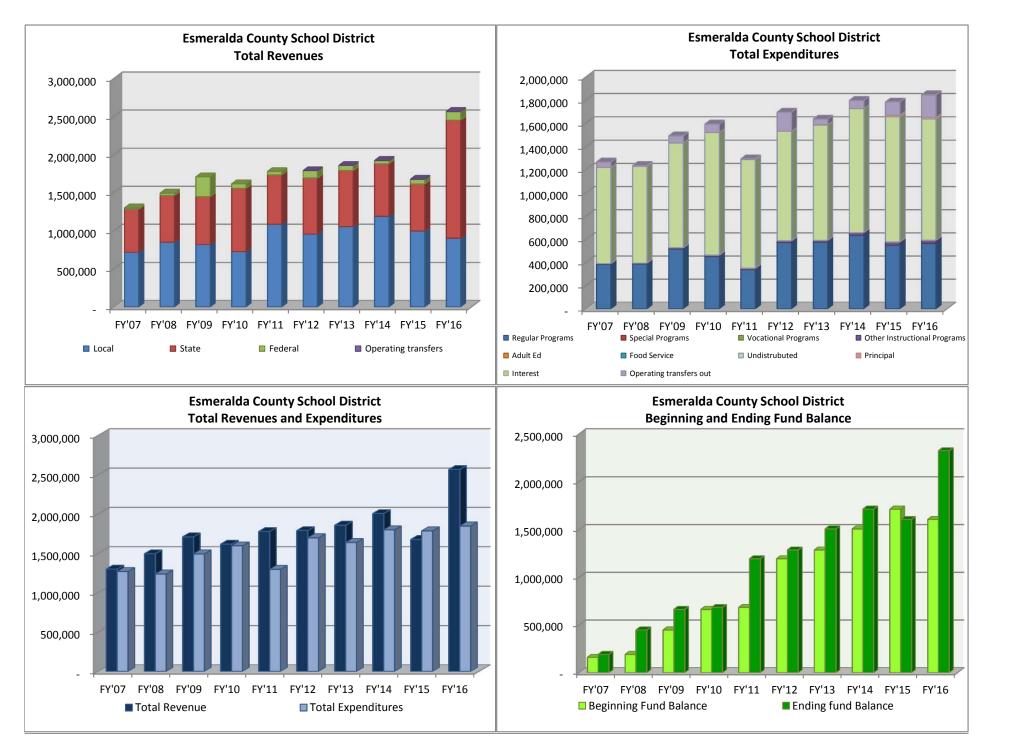

## REPORT SUMMARY

Page 9

<sup>\*</sup> Nye county's Ending fund balance has increased dramatically due to the closure of PILT funds and residual equity transfer to general fund.