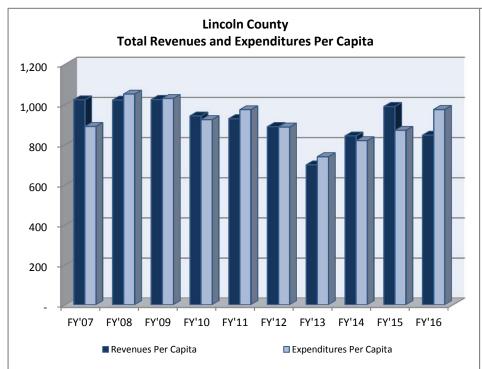

# COUNTIES

| _                                  | FY'07        | FY'08      | FY'09      | FY'10       | FY'11      | FY'12      | FY'13        | FY'14      | FY'15      | FY'16      |
|------------------------------------|--------------|------------|------------|-------------|------------|------------|--------------|------------|------------|------------|
|                                    |              |            |            | Carson Cit  | v          |            |              |            |            |            |
| Property Taxes                     | 12,492,864   | 13,359,942 | 14,203,996 | 15,033,876  | 16,333,974 | 17,385,373 | 21,258,565   | 21,211,280 | 21,787,285 | 22,314,986 |
| NPM & Other Taxes                  | 12,432,004   | 10,000,042 | 14,200,000 | 10,000,070  | 10,555,57  | 17,505,575 | 21,230,303   | 21,211,200 | 21,707,200 | 22,514,500 |
| Licenses & Permits                 | 6,183,388    | 7,089,496  | 7,348,090  | 7,104,035   | 6,556,249  | 6,438,296  | 6,513,296    | 6,909,449  | 6,807,369  | 6,729,601  |
| Intergovernmental Revenue          | 0,100,000    | 7,000,400  | 7,040,000  | 7,104,000   | 0,000,240  | 0,400,200  | 0,010,200    | 0,000,440  | 0,007,000  | 0,720,001  |
| CTX                                | 25,944,779   | 23,442,872 | 19,969,586 | 17,477,368  | 18,286,154 | 19,016,195 | 19,825,135   | 20,733,724 | 22,993,975 | 24,846,886 |
| Other Intergovernmental Revenue    | 668,200      | 589,619    | 757,134    | 1,089,344   | 1,313,052  | 738,021    | 1,376,215    | 725,907    | 710,163    | 669,748    |
| Total Intergovernmental            | 26,612,979   | 24,032,491 | 20,726,720 | 18,566,712  | 19,599,206 | 19,754,216 | 21,201,350   | 21,459,631 | 23,704,138 | 25,516,634 |
| Charges For Services               | 7,868,594    | 12,894,369 | 10,746,400 | 11,112,929  | 10,876,388 | 11,483,988 | 10,698,301   | 11,191,650 | 11,501,032 | 12,213,290 |
| Fines & Forfeits                   | 825,900      | 938,827    | 967,389    | 730,362     | 713,070    | 850,158    | 895,935      | 846,507    | 818,911    | 692,386    |
| Miscellaneous Revenues             | 1,564,918    | 2,099,668  | 1,903,975  | 1,217,745   | 1,141,350  | 1,247,813  | 1,524,791    | 1,573,016  | 1,830,460  | 1,837,198  |
| Transfers In                       | 461,219      | 1,850,780  | 1,444,468  | 5,884,195   | 2,729,541  | 523,387    | 529,800      | 540,724    | 554,977    | 573,608    |
| Other Financing Sources            | 55,770       | 11,228     | 53,467     | 69,433      | 3,535      | 020,007    | 632          | 040,724    | 004,077    | 10,300     |
| Total Revenues                     | 56,065,632   | 62,276,801 | 57,394,505 | 59,719,287  | 57,953,313 | 57,683,231 | 62,622,670   | 63,732,257 | 67,004,172 | 69,888,003 |
| Total Revenues                     | 30,003,032   | 02,270,001 | 37,334,303 | 33,7 13,207 | 37,333,313 | 37,000,231 | 02,022,070   | 05,152,251 | 07,004,172 | 03,000,003 |
| Beginning Fund Balance             | 10,898,863   | 11,674,720 | 14,316,983 | 11,486,244  | 6,483,199  | 6,894,902  | 4,891,942    | 6,296,544  | 6,451,574  | 7,628,312  |
| Cumulative effect of change in     |              |            |            |             |            |            |              |            |            |            |
| accounting principle               | 00 00 4 40 5 | 70.054.504 | 74 744 400 | 74 005 504  | 04 400 740 | 04.570.400 | 07.54.4.04.0 | 70.000.004 | 70 455 740 | 77.540.045 |
| Total Available Resources          | 66,964,495   | 73,951,521 | 71,711,488 | 71,205,531  | 64,436,512 | 64,578,133 | 67,514,612   | 70,028,801 | 73,455,746 | 77,516,315 |
|                                    |              |            |            |             |            |            |              |            |            |            |
| General Government                 | 13,120,595   | 12,815,887 | 13,079,836 | 13,508,301  | 12,983,141 | 13,292,344 | 13,578,610   | 14,464,788 | 14,925,271 | 14,917,697 |
| Judicial                           | 3,547,132    | 4,359,077  | 4,750,563  | 4,912,017   | 4,561,860  | 4,684,196  | 5,014,060    | 5,337,235  | 5,451,648  | 5,901,608  |
| Public Safety                      | 23,786,322   | 24,399,880 | 25,517,170 | 26,715,505  | 26,010,354 | 26,058,342 | 27,438,642   | 27,768,420 | 29,106,146 | 30,316,637 |
| Public Works                       | 3,032,079    | 2,721,453  | 2,275,764  | 2,102,004   | 1,974,920  | 2,184,996  | 1,711,787    | 1,819,270  | 1.829.518  | 2,188,955  |
| Sanitation                         | -, ,-        | 3,386,664  | 1,734,716  | 1,673,677   | 1,556,610  | 1,518,729  | 1,568,689    | 1,579,314  | 1,506,921  | 1,604,969  |
| Health                             | 1,492,098    | 1,438,787  | 1,634,697  | 1,502,565   | 1,550,580  | 2,121,477  | 2,137,576    | 2,318,800  | 2,547,798  | 2,838,047  |
| Welfare                            | 336,854      | 357,864    | 349,746    | 382,174     | 379,437    | 397,517    | 266,276      | 337,846    | 318,563    | 261,787    |
| Culture and Recreation             | 6,244,911    | 6,019,861  | 5,739,053  | 5,966,831   | 5,396,720  | 5,273,488  | 5,258,781    | 5,377,246  | 5,499,512  | 5,803,494  |
| Community Support                  | 566,796      | 419,499    | 345,199    | 531,683     | 458,202    | 482,092    | 458,979      | 458,979    | 463,770    | 368,771    |
| Economic Opportunity               | 236,465      | 329,432    | 2,000,000  | 4,320,000   | •          | •          | •            | •          | •          | ,          |
| Debt Service                       |              |            |            |             |            |            |              |            |            |            |
| Intergovernmental Expenditures     |              |            |            |             |            |            |              |            |            |            |
| Operating Transfers Out            | 2,926,523    | 3,386,134  | 2,798,500  | 3,107,575   | 2,669,786  | 3,673,010  | 3,784,668    | 4,115,329  | 4,178,287  | 5,133,208  |
|                                    |              |            |            |             |            |            |              |            |            |            |
| Total Expenditures                 | 55,289,775   | 59,634,538 | 60,225,244 | 64,722,332  | 57,541,610 | 59,686,191 | 61,218,068   | 63,577,227 | 65,827,434 | 69,335,173 |
| Residual Equity Transfer Out       |              |            |            |             |            |            |              |            |            |            |
| Residual Equity Transier Gut       |              |            |            |             |            |            |              |            |            |            |
| Ending Fund Balance                | 11,674,720   | 14,316,983 | 11,486,244 | 6,483,199   | 6,894,902  | 4,891,942  | 6,296,544    | 6,451,574  | 7,628,312  | 8,181,142  |
| Total                              | 66,964,495   | 73,951,521 | 71,711,488 | 71,205,531  | 64.436.512 | 64,578,133 | 67,514,612   | 70,028,801 | 73,455,746 | 77,516,315 |
| Total                              | 00,904,493   | 73,931,321 | 71,711,400 | 71,200,001  | 04,430,312 | 04,570,133 | 07,514,012   | 70,020,001 | 73,433,740 | 77,510,515 |
| Fund Balance as a % of Expenditure | 21.1%        | 24.0%      | 19.1%      | 10.0%       | 12.0%      | 8.2%       | 10.3%        | 10.1%      | 11.6%      | 11.8%      |
|                                    |              |            |            |             |            |            |              |            |            |            |
| Population ( as of July 1 )        | 57,104       | 57,701     | 57,723     | 57,600      | 56,506     | 55,765     | 56,066       | 55,441     | 54,668     | 53,969     |
|                                    |              |            |            |             |            |            |              |            |            |            |
| Revenues Per Capita                | 982          | 1,079      | 994        | 1,037       | 1,026      | 1,034      | 1,117        | 1,150      | 1,226      | 1,295      |
| Expenditures Per Capita            | 968          | 1,034      | 1,043      | 1,124       | 1,018      | 1,070      | 1,092        | 1,147      | 1,204      | 1,285      |
| •                                  |              | •          | *          | •           | •          | •          | •            | •          | =          | •          |