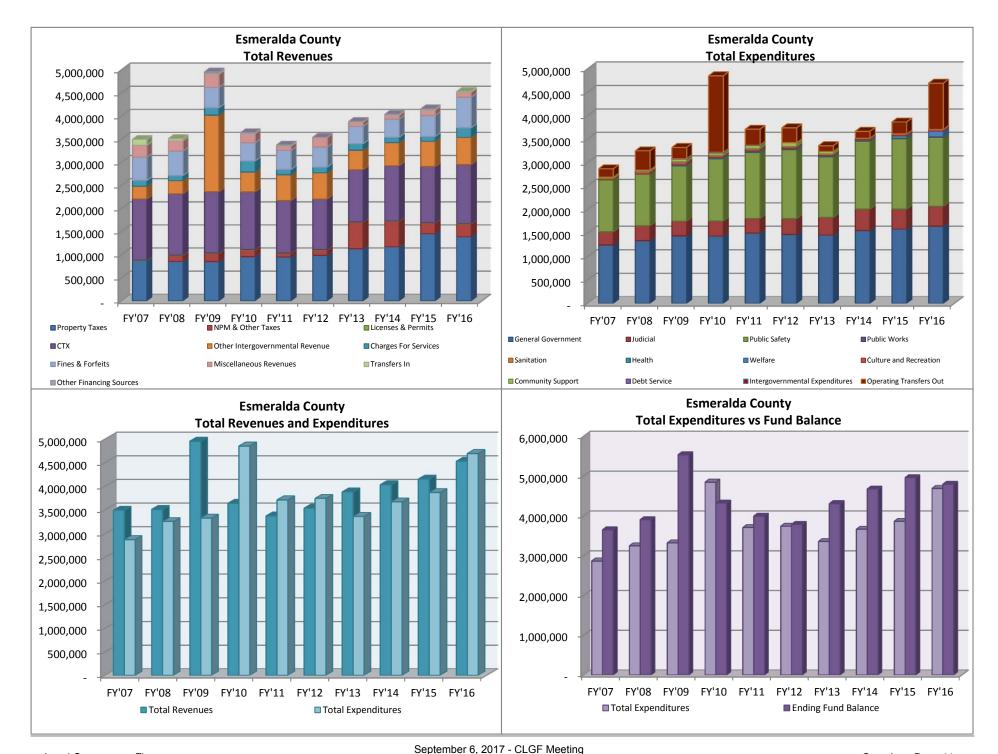

| Property Taxes 4,002,791  NPM & Other Taxes  Licenses & Permits 615,074  Intergovernmental Revenue  CTX 5,988,570  Other Intergovernmental Revenue 2,528,100  Total Intergovernmental 8,516,670  Charges For Services 627,331                                     | 4,335,438<br>596,322<br>5,594,895<br>2,714,950<br>8,309,845<br>606,733<br>427,578<br>800,956<br>1,687,269<br>-<br>16,764,141<br>2,722,384 | 5,191,482<br>412,523<br>5,526,194<br>2,814,565<br>8,340,759<br>600,140<br>463,247<br>828,379<br>1,700,000<br>-<br>17,536,530<br>3,036,491 | Churchill 5,523,461 381,327 4,129,601 3,294,351 7,423,952 684,399 586,119 854,507 1,732,165 - 17,185,930                     | 6,089,599<br>169,482<br>406,630<br>4,237,243<br>3,309,775<br>7,547,018<br>802,450<br>612,116<br>1,025,324<br>1,879,861 | 5,761,404<br>166,043<br>439,751<br>4,523,007<br>2,999,917<br>7,522,924<br>712,725<br>606,555<br>1,013,459<br>2,003,385 | 5,661,992<br>-<br>455,964<br>1,009,720<br>8,953,264<br>9,962,984<br>761,121<br>548,957<br>508,857<br>-<br>6,090<br>17,905,965 | 5,765,153<br>-<br>399,699<br>4,521,787<br>5,432,329<br>9,954,116<br>597,520<br>758,791<br>617,181<br>-<br>56,366 | 6,136,324<br>-<br>529,282<br>4,313,339<br>4,824,731<br>9,138,070<br>757,978<br>401,823<br>516,955<br>-<br>77,669 | 6,338,674<br>753,970<br>4,563,157<br>3,537,548<br>8,100,705<br>756,663<br>454,606<br>483,045<br>17,533<br>929,144 |
|-------------------------------------------------------------------------------------------------------------------------------------------------------------------------------------------------------------------------------------------------------------------|-------------------------------------------------------------------------------------------------------------------------------------------|-------------------------------------------------------------------------------------------------------------------------------------------|------------------------------------------------------------------------------------------------------------------------------|------------------------------------------------------------------------------------------------------------------------|------------------------------------------------------------------------------------------------------------------------|-------------------------------------------------------------------------------------------------------------------------------|------------------------------------------------------------------------------------------------------------------|------------------------------------------------------------------------------------------------------------------|-------------------------------------------------------------------------------------------------------------------|
| NPM & Other Taxes Licenses & Permits 615,074 Intergovernmental Revenue CTX 5,988,570 Other Intergovernmental Revenue 2,528,100 Total Intergovernmental 8,516,670 Charges For Services 627,331                                                                     | 596,322<br>5,594,895<br>2,714,950<br>8,309,845<br>606,733<br>427,578<br>800,956<br>1,687,269<br>-<br>16,764,141                           | 412,523<br>5,526,194<br>2,814,565<br>8,340,759<br>600,140<br>463,247<br>828,379<br>1,700,000<br>-<br>17,536,530                           | 5,523,461<br>381,327<br>4,129,601<br>3,294,351<br>7,423,952<br>684,399<br>586,119<br>854,507<br>1,732,165<br>-<br>17,185,930 | 6,089,599<br>169,482<br>406,630<br>4,237,243<br>3,309,775<br>7,547,018<br>802,450<br>612,116<br>1,025,324<br>1,879,861 | 166,043<br>439,751<br>4,523,007<br>2,999,917<br>7,522,924<br>712,725<br>606,555<br>1,013,459<br>2,003,385              | 455,964<br>1,009,720<br>8,953,264<br>9,962,984<br>761,121<br>548,957<br>508,857<br>-<br>6,090                                 | 399,699<br>4,521,787<br>5,432,329<br>9,954,116<br>597,520<br>758,791<br>617,181<br>-<br>56,366                   | 529,282<br>4,313,339<br>4,824,731<br>9,138,070<br>757,978<br>401,823<br>516,955<br>-<br>77,669                   | 753,970<br>4,563,157<br>3,537,548<br>8,100,705<br>756,663<br>454,606<br>483,045<br>17,533<br>929,144              |
| Licenses & Permits       615,074         Intergovernmental Revenue       5,988,570         CTX       5,988,570         Other Intergovernmental Revenue       2,528,100         Total Intergovernmental       8,516,670         Charges For Services       627,331 | 5,594,895<br>2,714,950<br>8,309,845<br>606,733<br>427,578<br>800,956<br>1,687,269<br>-<br>16,764,141                                      | 5,526,194<br>2,814,565<br>8,340,759<br>600,140<br>463,247<br>828,379<br>1,700,000<br>-<br>17,536,530                                      | 4,129,601<br>3,294,351<br>7,423,952<br>684,399<br>586,119<br>854,507<br>1,732,165<br>-<br>17,185,930                         | 406,630<br>4,237,243<br>3,309,775<br>7,547,018<br>802,450<br>612,116<br>1,025,324<br>1,879,861                         | 439,751<br>4,523,007<br>2,999,917<br>7,522,924<br>712,725<br>606,555<br>1,013,459<br>2,003,385                         | 455,964<br>1,009,720<br>8,953,264<br>9,962,984<br>761,121<br>548,957<br>508,857<br>-<br>6,090                                 | 4,521,787<br>5,432,329<br>9,954,116<br>597,520<br>758,791<br>617,181<br>-<br>56,366                              | 4,313,339<br>4,824,731<br>9,138,070<br>757,978<br>401,823<br>516,955<br>-<br>77,669                              | 4,563,157<br>3,537,548<br>8,100,705<br>756,663<br>454,606<br>483,045<br>17,533<br>929,144                         |
| Intergovernmental Revenue CTX 5,988,570 Other Intergovernmental Revenue 2,528,100 Total Intergovernmental 8,516,670 Charges For Services 627,331                                                                                                                  | 5,594,895<br>2,714,950<br>8,309,845<br>606,733<br>427,578<br>800,956<br>1,687,269<br>-<br>16,764,141                                      | 5,526,194<br>2,814,565<br>8,340,759<br>600,140<br>463,247<br>828,379<br>1,700,000<br>-<br>17,536,530                                      | 4,129,601<br>3,294,351<br>7,423,952<br>684,399<br>586,119<br>854,507<br>1,732,165<br>-<br>17,185,930                         | 4,237,243<br>3,309,775<br>7,547,018<br>802,450<br>612,116<br>1,025,324<br>1,879,861                                    | 4,523,007<br>2,999,917<br>7,522,924<br>712,725<br>606,555<br>1,013,459<br>2,003,385                                    | 1,009,720<br>8,953,264<br>9,962,984<br>761,121<br>548,957<br>508,857<br>-<br>6,090                                            | 4,521,787<br>5,432,329<br>9,954,116<br>597,520<br>758,791<br>617,181<br>-<br>56,366                              | 4,313,339<br>4,824,731<br>9,138,070<br>757,978<br>401,823<br>516,955<br>-<br>77,669                              | 4,563,157<br>3,537,548<br>8,100,705<br>756,663<br>454,606<br>483,045<br>17,533<br>929,144                         |
| CTX 5,988,570 Other Intergovernmental Revenue 2,528,100 Total Intergovernmental 8,516,670 Charges For Services 627,331                                                                                                                                            | 2,714,950<br>8,309,845<br>606,733<br>427,578<br>800,956<br>1,687,269<br>-<br>16,764,141                                                   | 2,814,565<br>8,340,759<br>600,140<br>463,247<br>828,379<br>1,700,000<br>-<br>17,536,530                                                   | 3,294,351<br>7,423,952<br>684,399<br>586,119<br>854,507<br>1,732,165<br>-<br>17,185,930                                      | 3,309,775<br>7,547,018<br>802,450<br>612,116<br>1,025,324<br>1,879,861                                                 | 2,999,917<br>7,522,924<br>712,725<br>606,555<br>1,013,459<br>2,003,385                                                 | 8,953,264<br>9,962,984<br>761,121<br>548,957<br>508,857<br>-<br>6,090                                                         | 5,432,329<br>9,954,116<br>597,520<br>758,791<br>617,181<br>-<br>56,366                                           | 4,824,731<br>9,138,070<br>757,978<br>401,823<br>516,955<br>-<br>77,669                                           | 3,537,548<br>8,100,705<br>756,663<br>454,606<br>483,045<br>17,533<br>929,144                                      |
| Other Intergovernmental Revenue 2,528,100 <b>Total Intergovernmental</b> 8,516,670  Charges For Services 627,331                                                                                                                                                  | 2,714,950<br>8,309,845<br>606,733<br>427,578<br>800,956<br>1,687,269<br>-<br>16,764,141                                                   | 2,814,565<br>8,340,759<br>600,140<br>463,247<br>828,379<br>1,700,000<br>-<br>17,536,530                                                   | 3,294,351<br>7,423,952<br>684,399<br>586,119<br>854,507<br>1,732,165<br>-<br>17,185,930                                      | 3,309,775<br>7,547,018<br>802,450<br>612,116<br>1,025,324<br>1,879,861                                                 | 2,999,917<br>7,522,924<br>712,725<br>606,555<br>1,013,459<br>2,003,385                                                 | 8,953,264<br>9,962,984<br>761,121<br>548,957<br>508,857<br>-<br>6,090                                                         | 5,432,329<br>9,954,116<br>597,520<br>758,791<br>617,181<br>-<br>56,366                                           | 4,824,731<br>9,138,070<br>757,978<br>401,823<br>516,955<br>-<br>77,669                                           | 3,537,548<br>8,100,705<br>756,663<br>454,606<br>483,045<br>17,533<br>929,144                                      |
| Total Intergovernmental8,516,670Charges For Services627,331                                                                                                                                                                                                       | 8,309,845<br>606,733<br>427,578<br>800,956<br>1,687,269<br>-<br>16,764,141                                                                | 8,340,759<br>600,140<br>463,247<br>828,379<br>1,700,000<br>-<br>17,536,530                                                                | 7,423,952<br>684,399<br>586,119<br>854,507<br>1,732,165<br>-<br>17,185,930                                                   | 7,547,018<br>802,450<br>612,116<br>1,025,324<br>1,879,861                                                              | 7,522,924<br>712,725<br>606,555<br>1,013,459<br>2,003,385                                                              | 9,962,984<br>761,121<br>548,957<br>508,857<br>-<br>6,090                                                                      | 9,954,116<br>597,520<br>758,791<br>617,181<br>-<br>56,366                                                        | 9,138,070<br>757,978<br>401,823<br>516,955<br>-<br>77,669                                                        | 8,100,705<br>756,663<br>454,606<br>483,045<br>17,533<br>929,144                                                   |
| Charges For Services 627,331                                                                                                                                                                                                                                      | 606,733<br>427,578<br>800,956<br>1,687,269<br>-<br>16,764,141                                                                             | 600,140<br>463,247<br>828,379<br>1,700,000<br>-<br>17,536,530                                                                             | 684,399<br>586,119<br>854,507<br>1,732,165<br>-<br>17,185,930                                                                | 802,450<br>612,116<br>1,025,324<br>1,879,861                                                                           | 712,725<br>606,555<br>1,013,459<br>2,003,385                                                                           | 761,121<br>548,957<br>508,857<br>-<br>6,090                                                                                   | 597,520<br>758,791<br>617,181<br>-<br>56,366                                                                     | 757,978<br>401,823<br>516,955<br>-<br>77,669                                                                     | 756,663<br>454,606<br>483,045<br>17,533<br>929,144                                                                |
|                                                                                                                                                                                                                                                                   | 427,578<br>800,956<br>1,687,269<br>-<br>16,764,141                                                                                        | 463,247<br>828,379<br>1,700,000<br>-<br>17,536,530                                                                                        | 586,119<br>854,507<br>1,732,165<br>-<br>17,185,930                                                                           | 612,116<br>1,025,324<br>1,879,861                                                                                      | 606,555<br>1,013,459<br>2,003,385                                                                                      | 548,957<br>508,857<br>-<br>6,090                                                                                              | 758,791<br>617,181<br>-<br>56,366                                                                                | 401,823<br>516,955<br>-<br>77,669                                                                                | 454,606<br>483,045<br>17,533<br>929,144                                                                           |
|                                                                                                                                                                                                                                                                   | 800,956<br>1,687,269<br>-<br>16,764,141                                                                                                   | 828,379<br>1,700,000<br>-<br>17,536,530                                                                                                   | 854,507<br>1,732,165<br>-<br>17,185,930                                                                                      | 1,025,324<br>1,879,861                                                                                                 | 1,013,459<br>2,003,385                                                                                                 | 508,857<br>-<br>6,090                                                                                                         | 617,181<br>-<br>56,366                                                                                           | 516,955<br>-<br>77,669                                                                                           | 483,045<br>17,533<br>929,144                                                                                      |
| Fines & Forfeits 376,078                                                                                                                                                                                                                                          | 1,687,269<br>-<br>16,764,141                                                                                                              | 1,700,000<br>-<br>17,536,530                                                                                                              | 1,732,165<br>-<br>17,185,930                                                                                                 | 1,879,861<br>-                                                                                                         | 2,003,385                                                                                                              | -<br>6,090                                                                                                                    | 56,366                                                                                                           | -<br>77,669                                                                                                      | 17,533<br>929,144                                                                                                 |
| Miscellaneous Revenues 242,782                                                                                                                                                                                                                                    | 16,764,141                                                                                                                                | 17,536,530                                                                                                                                | 17,185,930                                                                                                                   | -                                                                                                                      | -                                                                                                                      | 6,090                                                                                                                         | 56,366                                                                                                           | 77,669                                                                                                           | 929,144                                                                                                           |
| Transfers In 1,601,280                                                                                                                                                                                                                                            |                                                                                                                                           |                                                                                                                                           |                                                                                                                              | -<br>18,532,480                                                                                                        | -<br>18,226,246                                                                                                        | ,                                                                                                                             | •                                                                                                                |                                                                                                                  | ,                                                                                                                 |
| Other Financing Sources 24,938                                                                                                                                                                                                                                    |                                                                                                                                           |                                                                                                                                           |                                                                                                                              | 18,532,480                                                                                                             | 18,226,246                                                                                                             | 17 905 965                                                                                                                    | 10 140 000                                                                                                       | 47 550 404                                                                                                       |                                                                                                                   |
| Total Revenues 16,006,944                                                                                                                                                                                                                                         | 2,722,384                                                                                                                                 | 3.036.491                                                                                                                                 |                                                                                                                              |                                                                                                                        |                                                                                                                        | . 7 ,000,000                                                                                                                  | 18,148,826                                                                                                       | 17,558,101                                                                                                       | 17,834,340                                                                                                        |
| Beginning Fund Balance 2,430,485                                                                                                                                                                                                                                  |                                                                                                                                           | -,0, .0 .                                                                                                                                 | 3,488,236                                                                                                                    | 4,102,298                                                                                                              | 6,003,962                                                                                                              | 6,811,923                                                                                                                     | 6,747,776                                                                                                        | 7,530,262                                                                                                        | 7,142,416                                                                                                         |
|                                                                                                                                                                                                                                                                   |                                                                                                                                           |                                                                                                                                           |                                                                                                                              |                                                                                                                        |                                                                                                                        |                                                                                                                               |                                                                                                                  |                                                                                                                  |                                                                                                                   |
| Total Available Resources 18,437,429                                                                                                                                                                                                                              | 19,486,525                                                                                                                                | 20,573,021                                                                                                                                | 20,674,166                                                                                                                   | 22,634,778                                                                                                             | 24,230,208                                                                                                             | 24,717,888                                                                                                                    | 24,896,602                                                                                                       | 25,088,363                                                                                                       | 24,976,756                                                                                                        |
| General Government 5,081,279                                                                                                                                                                                                                                      | 5,200,462                                                                                                                                 | 5,471,058                                                                                                                                 | 5,201,264                                                                                                                    | 4,819,818                                                                                                              | 5,499,298                                                                                                              | 5,083,317                                                                                                                     | 4,833,450                                                                                                        | 4,932,780                                                                                                        | 5,131,874                                                                                                         |
| Judicial 2,763,756                                                                                                                                                                                                                                                | 2,813,485                                                                                                                                 | 2,915,796                                                                                                                                 | 3,109,114                                                                                                                    | 3,147,603                                                                                                              | 3,214,504                                                                                                              | 3,403,260                                                                                                                     | 3,684,333                                                                                                        | 3,675,541                                                                                                        | 3,918,216                                                                                                         |
| Public Safety 6,335,121                                                                                                                                                                                                                                           | 6,845,837                                                                                                                                 | 6,916,009                                                                                                                                 | 7,017,314                                                                                                                    | 7,189,168                                                                                                              | 7,301,116                                                                                                              | 7,759,020                                                                                                                     | 7,719,398                                                                                                        | 7,977,952                                                                                                        | 8,343,538                                                                                                         |
| Public Works                                                                                                                                                                                                                                                      |                                                                                                                                           |                                                                                                                                           |                                                                                                                              |                                                                                                                        |                                                                                                                        |                                                                                                                               |                                                                                                                  |                                                                                                                  |                                                                                                                   |
| Sanitation 65,986                                                                                                                                                                                                                                                 | 82,121                                                                                                                                    | 80,547                                                                                                                                    | 73,676                                                                                                                       | 70,962                                                                                                                 | 70,962                                                                                                                 | -                                                                                                                             | 1,250                                                                                                            | -                                                                                                                | -                                                                                                                 |
| Health 182,780                                                                                                                                                                                                                                                    | 184,804                                                                                                                                   | 178,826                                                                                                                                   | 183,482                                                                                                                      | 169,085                                                                                                                | 216,401                                                                                                                | 247,569                                                                                                                       | 211,279                                                                                                          | 238,297                                                                                                          | 255,095                                                                                                           |
| Welfare                                                                                                                                                                                                                                                           |                                                                                                                                           |                                                                                                                                           |                                                                                                                              |                                                                                                                        |                                                                                                                        |                                                                                                                               |                                                                                                                  |                                                                                                                  |                                                                                                                   |
| Culture and Recreation 304,700                                                                                                                                                                                                                                    | 323,812                                                                                                                                   | 330,176                                                                                                                                   | 342,405                                                                                                                      | 280,094                                                                                                                | 245,276                                                                                                                | 265,767                                                                                                                       | 285,615                                                                                                          | 263,992                                                                                                          | 334,631                                                                                                           |
| Community Support 170,649                                                                                                                                                                                                                                         | 160,987                                                                                                                                   | 148,038                                                                                                                                   | 229,766                                                                                                                      | 241,223                                                                                                                | 174,222                                                                                                                | 199,777                                                                                                                       | 213,331                                                                                                          | 139,400                                                                                                          | 159,301                                                                                                           |
| Debt Service                                                                                                                                                                                                                                                      |                                                                                                                                           |                                                                                                                                           |                                                                                                                              |                                                                                                                        |                                                                                                                        |                                                                                                                               |                                                                                                                  |                                                                                                                  |                                                                                                                   |
| Intergovernmental Expenditures 480,774                                                                                                                                                                                                                            | 428,526                                                                                                                                   | 429,018                                                                                                                                   | 414,848                                                                                                                      | 402,863                                                                                                                | 401,506                                                                                                                | 411,402                                                                                                                       | 392,684                                                                                                          | 339,730                                                                                                          | 315,914                                                                                                           |
| Operating Transfers Out 330,000                                                                                                                                                                                                                                   | 410,000                                                                                                                                   | 615,317                                                                                                                                   | -                                                                                                                            | 310,000                                                                                                                | 295,000                                                                                                                | 600,000                                                                                                                       | 25,000                                                                                                           | 528,206                                                                                                          | 65,791                                                                                                            |
| Equity Transfer out                                                                                                                                                                                                                                               |                                                                                                                                           |                                                                                                                                           |                                                                                                                              |                                                                                                                        |                                                                                                                        |                                                                                                                               |                                                                                                                  |                                                                                                                  |                                                                                                                   |
| Total Expenditures 15,715,045                                                                                                                                                                                                                                     | 16,450,034                                                                                                                                | 17,084,785                                                                                                                                | 16,571,869                                                                                                                   | 16,630,816                                                                                                             | 17,418,285                                                                                                             | 17,970,112                                                                                                                    | 17,366,340                                                                                                       | 18,095,898                                                                                                       | 18,524,360                                                                                                        |
| Ending Fund Balance 2,722,384                                                                                                                                                                                                                                     | 3,036,491                                                                                                                                 | 3,488,236                                                                                                                                 | 4,102,297                                                                                                                    | 6,003,962                                                                                                              | 6,811,923                                                                                                              | 6,747,776                                                                                                                     | 7,530,262                                                                                                        | 6,992,465                                                                                                        | 6,452,396                                                                                                         |
| <b>Total</b> 18,437,429                                                                                                                                                                                                                                           | 19,486,525                                                                                                                                | 20,573,021                                                                                                                                | 20,674,166                                                                                                                   | 22,634,778                                                                                                             | 24,230,208                                                                                                             | 24,717,888                                                                                                                    | 24,896,602                                                                                                       | 25,088,363                                                                                                       | 24,976,756                                                                                                        |
| , ,                                                                                                                                                                                                                                                               |                                                                                                                                           |                                                                                                                                           |                                                                                                                              |                                                                                                                        |                                                                                                                        |                                                                                                                               |                                                                                                                  |                                                                                                                  |                                                                                                                   |
| Fund Balance as a % of Expenditure 17.3%                                                                                                                                                                                                                          | 18.5%                                                                                                                                     | 20.4%                                                                                                                                     | 24.8%                                                                                                                        | 36.1%                                                                                                                  | 39.1%                                                                                                                  | 37.5%                                                                                                                         | 43.4%                                                                                                            | 38.6%                                                                                                            | 34.8%                                                                                                             |
| Population ( as of July 1 ) 26,585                                                                                                                                                                                                                                | 27,371                                                                                                                                    | 27,190                                                                                                                                    | 26,981                                                                                                                       | 26,859                                                                                                                 | 26,360                                                                                                                 | 25,136                                                                                                                        | 25,238                                                                                                           | 25,322                                                                                                           | 25,103                                                                                                            |
| Revenues Per Capita 602                                                                                                                                                                                                                                           | 612                                                                                                                                       | 645                                                                                                                                       | 637                                                                                                                          | 690                                                                                                                    | 691                                                                                                                    | 712                                                                                                                           | 719                                                                                                              | 693                                                                                                              | 710                                                                                                               |
| Expenditures Per Capita 591                                                                                                                                                                                                                                       | 601                                                                                                                                       | 628                                                                                                                                       | 614                                                                                                                          | 619                                                                                                                    | 661                                                                                                                    | 715                                                                                                                           | 688                                                                                                              | 715                                                                                                              | 738                                                                                                               |