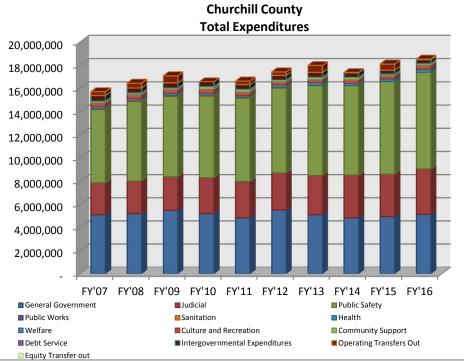

| Property Taxes 4,002,791  NPM & Other Taxes  Licenses & Permits 615,074  Intergovernmental Revenue  CTX 5,988,570  Other Intergovernmental Revenue 2,528,100  Total Intergovernmental 8,516,670  Charges For Services 627,331                                     | 4,335,438<br>596,322<br>5,594,895<br>2,714,950<br>8,309,845<br>606,733<br>427,578<br>800,956<br>1,687,269<br>-<br>16,764,141<br>2,722,384 | 5,191,482<br>412,523<br>5,526,194<br>2,814,565<br>8,340,759<br>600,140<br>463,247<br>828,379<br>1,700,000<br>-<br>17,536,530<br>3,036,491 | Churchill 5,523,461 381,327 4,129,601 3,294,351 7,423,952 684,399 586,119 854,507 1,732,165 - 17,185,930                     | 6,089,599<br>169,482<br>406,630<br>4,237,243<br>3,309,775<br>7,547,018<br>802,450<br>612,116<br>1,025,324<br>1,879,861 | 5,761,404<br>166,043<br>439,751<br>4,523,007<br>2,999,917<br>7,522,924<br>712,725<br>606,555<br>1,013,459<br>2,003,385 | 5,661,992<br>-<br>455,964<br>1,009,720<br>8,953,264<br>9,962,984<br>761,121<br>548,957<br>508,857<br>-<br>6,090<br>17,905,965 | 5,765,153<br>-<br>399,699<br>4,521,787<br>5,432,329<br>9,954,116<br>597,520<br>758,791<br>617,181<br>-<br>56,366 | 6,136,324<br>-<br>529,282<br>4,313,339<br>4,824,731<br>9,138,070<br>757,978<br>401,823<br>516,955<br>-<br>77,669 | 6,338,674<br>753,970<br>4,563,157<br>3,537,548<br>8,100,705<br>756,663<br>454,606<br>483,045<br>17,533<br>929,144 |
|-------------------------------------------------------------------------------------------------------------------------------------------------------------------------------------------------------------------------------------------------------------------|-------------------------------------------------------------------------------------------------------------------------------------------|-------------------------------------------------------------------------------------------------------------------------------------------|------------------------------------------------------------------------------------------------------------------------------|------------------------------------------------------------------------------------------------------------------------|------------------------------------------------------------------------------------------------------------------------|-------------------------------------------------------------------------------------------------------------------------------|------------------------------------------------------------------------------------------------------------------|------------------------------------------------------------------------------------------------------------------|-------------------------------------------------------------------------------------------------------------------|
| NPM & Other Taxes Licenses & Permits 615,074 Intergovernmental Revenue CTX 5,988,570 Other Intergovernmental Revenue 2,528,100 Total Intergovernmental 8,516,670 Charges For Services 627,331                                                                     | 596,322<br>5,594,895<br>2,714,950<br>8,309,845<br>606,733<br>427,578<br>800,956<br>1,687,269<br>-<br>16,764,141                           | 412,523<br>5,526,194<br>2,814,565<br>8,340,759<br>600,140<br>463,247<br>828,379<br>1,700,000<br>-<br>17,536,530                           | 5,523,461<br>381,327<br>4,129,601<br>3,294,351<br>7,423,952<br>684,399<br>586,119<br>854,507<br>1,732,165<br>-<br>17,185,930 | 6,089,599<br>169,482<br>406,630<br>4,237,243<br>3,309,775<br>7,547,018<br>802,450<br>612,116<br>1,025,324<br>1,879,861 | 166,043<br>439,751<br>4,523,007<br>2,999,917<br>7,522,924<br>712,725<br>606,555<br>1,013,459<br>2,003,385              | 455,964<br>1,009,720<br>8,953,264<br>9,962,984<br>761,121<br>548,957<br>508,857<br>-<br>6,090                                 | 399,699<br>4,521,787<br>5,432,329<br>9,954,116<br>597,520<br>758,791<br>617,181<br>-<br>56,366                   | 529,282<br>4,313,339<br>4,824,731<br>9,138,070<br>757,978<br>401,823<br>516,955<br>-<br>77,669                   | 753,970<br>4,563,157<br>3,537,548<br>8,100,705<br>756,663<br>454,606<br>483,045<br>17,533<br>929,144              |
| Licenses & Permits       615,074         Intergovernmental Revenue       5,988,570         CTX       5,988,570         Other Intergovernmental Revenue       2,528,100         Total Intergovernmental       8,516,670         Charges For Services       627,331 | 5,594,895<br>2,714,950<br>8,309,845<br>606,733<br>427,578<br>800,956<br>1,687,269<br>-<br>16,764,141                                      | 5,526,194<br>2,814,565<br>8,340,759<br>600,140<br>463,247<br>828,379<br>1,700,000<br>-<br>17,536,530                                      | 4,129,601<br>3,294,351<br>7,423,952<br>684,399<br>586,119<br>854,507<br>1,732,165<br>-<br>17,185,930                         | 406,630<br>4,237,243<br>3,309,775<br>7,547,018<br>802,450<br>612,116<br>1,025,324<br>1,879,861                         | 439,751<br>4,523,007<br>2,999,917<br>7,522,924<br>712,725<br>606,555<br>1,013,459<br>2,003,385                         | 455,964<br>1,009,720<br>8,953,264<br>9,962,984<br>761,121<br>548,957<br>508,857<br>-<br>6,090                                 | 4,521,787<br>5,432,329<br>9,954,116<br>597,520<br>758,791<br>617,181<br>-<br>56,366                              | 4,313,339<br>4,824,731<br>9,138,070<br>757,978<br>401,823<br>516,955<br>-<br>77,669                              | 4,563,157<br>3,537,548<br>8,100,705<br>756,663<br>454,606<br>483,045<br>17,533<br>929,144                         |
| Intergovernmental Revenue CTX 5,988,570 Other Intergovernmental Revenue 2,528,100 Total Intergovernmental 8,516,670 Charges For Services 627,331                                                                                                                  | 5,594,895<br>2,714,950<br>8,309,845<br>606,733<br>427,578<br>800,956<br>1,687,269<br>-<br>16,764,141                                      | 5,526,194<br>2,814,565<br>8,340,759<br>600,140<br>463,247<br>828,379<br>1,700,000<br>-<br>17,536,530                                      | 4,129,601<br>3,294,351<br>7,423,952<br>684,399<br>586,119<br>854,507<br>1,732,165<br>-<br>17,185,930                         | 4,237,243<br>3,309,775<br>7,547,018<br>802,450<br>612,116<br>1,025,324<br>1,879,861                                    | 4,523,007<br>2,999,917<br>7,522,924<br>712,725<br>606,555<br>1,013,459<br>2,003,385                                    | 1,009,720<br>8,953,264<br>9,962,984<br>761,121<br>548,957<br>508,857<br>-<br>6,090                                            | 4,521,787<br>5,432,329<br>9,954,116<br>597,520<br>758,791<br>617,181<br>-<br>56,366                              | 4,313,339<br>4,824,731<br>9,138,070<br>757,978<br>401,823<br>516,955<br>-<br>77,669                              | 4,563,157<br>3,537,548<br>8,100,705<br>756,663<br>454,606<br>483,045<br>17,533<br>929,144                         |
| CTX 5,988,570 Other Intergovernmental Revenue 2,528,100 Total Intergovernmental 8,516,670 Charges For Services 627,331                                                                                                                                            | 2,714,950<br>8,309,845<br>606,733<br>427,578<br>800,956<br>1,687,269<br>-<br>16,764,141                                                   | 2,814,565<br>8,340,759<br>600,140<br>463,247<br>828,379<br>1,700,000<br>-<br>17,536,530                                                   | 3,294,351<br>7,423,952<br>684,399<br>586,119<br>854,507<br>1,732,165<br>-<br>17,185,930                                      | 3,309,775<br>7,547,018<br>802,450<br>612,116<br>1,025,324<br>1,879,861                                                 | 2,999,917<br>7,522,924<br>712,725<br>606,555<br>1,013,459<br>2,003,385                                                 | 8,953,264<br>9,962,984<br>761,121<br>548,957<br>508,857<br>-<br>6,090                                                         | 5,432,329<br>9,954,116<br>597,520<br>758,791<br>617,181<br>-<br>56,366                                           | 4,824,731<br>9,138,070<br>757,978<br>401,823<br>516,955<br>-<br>77,669                                           | 3,537,548<br>8,100,705<br>756,663<br>454,606<br>483,045<br>17,533<br>929,144                                      |
| Other Intergovernmental Revenue 2,528,100 <b>Total Intergovernmental</b> 8,516,670  Charges For Services 627,331                                                                                                                                                  | 2,714,950<br>8,309,845<br>606,733<br>427,578<br>800,956<br>1,687,269<br>-<br>16,764,141                                                   | 2,814,565<br>8,340,759<br>600,140<br>463,247<br>828,379<br>1,700,000<br>-<br>17,536,530                                                   | 3,294,351<br>7,423,952<br>684,399<br>586,119<br>854,507<br>1,732,165<br>-<br>17,185,930                                      | 3,309,775<br>7,547,018<br>802,450<br>612,116<br>1,025,324<br>1,879,861                                                 | 2,999,917<br>7,522,924<br>712,725<br>606,555<br>1,013,459<br>2,003,385                                                 | 8,953,264<br>9,962,984<br>761,121<br>548,957<br>508,857<br>-<br>6,090                                                         | 5,432,329<br>9,954,116<br>597,520<br>758,791<br>617,181<br>-<br>56,366                                           | 4,824,731<br>9,138,070<br>757,978<br>401,823<br>516,955<br>-<br>77,669                                           | 3,537,548<br>8,100,705<br>756,663<br>454,606<br>483,045<br>17,533<br>929,144                                      |
| Total Intergovernmental8,516,670Charges For Services627,331                                                                                                                                                                                                       | 8,309,845<br>606,733<br>427,578<br>800,956<br>1,687,269<br>-<br>16,764,141                                                                | 8,340,759<br>600,140<br>463,247<br>828,379<br>1,700,000<br>-<br>17,536,530                                                                | 7,423,952<br>684,399<br>586,119<br>854,507<br>1,732,165<br>-<br>17,185,930                                                   | 7,547,018<br>802,450<br>612,116<br>1,025,324<br>1,879,861                                                              | 7,522,924<br>712,725<br>606,555<br>1,013,459<br>2,003,385                                                              | 9,962,984<br>761,121<br>548,957<br>508,857<br>-<br>6,090                                                                      | 9,954,116<br>597,520<br>758,791<br>617,181<br>-<br>56,366                                                        | 9,138,070<br>757,978<br>401,823<br>516,955<br>-<br>77,669                                                        | 8,100,705<br>756,663<br>454,606<br>483,045<br>17,533<br>929,144                                                   |
| Charges For Services 627,331                                                                                                                                                                                                                                      | 606,733<br>427,578<br>800,956<br>1,687,269<br>-<br>16,764,141                                                                             | 600,140<br>463,247<br>828,379<br>1,700,000<br>-<br>17,536,530                                                                             | 684,399<br>586,119<br>854,507<br>1,732,165<br>-<br>17,185,930                                                                | 802,450<br>612,116<br>1,025,324<br>1,879,861                                                                           | 712,725<br>606,555<br>1,013,459<br>2,003,385                                                                           | 761,121<br>548,957<br>508,857<br>-<br>6,090                                                                                   | 597,520<br>758,791<br>617,181<br>-<br>56,366                                                                     | 757,978<br>401,823<br>516,955<br>-<br>77,669                                                                     | 756,663<br>454,606<br>483,045<br>17,533<br>929,144                                                                |
|                                                                                                                                                                                                                                                                   | 427,578<br>800,956<br>1,687,269<br>-<br>16,764,141                                                                                        | 463,247<br>828,379<br>1,700,000<br>-<br>17,536,530                                                                                        | 586,119<br>854,507<br>1,732,165<br>-<br>17,185,930                                                                           | 612,116<br>1,025,324<br>1,879,861                                                                                      | 606,555<br>1,013,459<br>2,003,385                                                                                      | 548,957<br>508,857<br>-<br>6,090                                                                                              | 758,791<br>617,181<br>-<br>56,366                                                                                | 401,823<br>516,955<br>-<br>77,669                                                                                | 454,606<br>483,045<br>17,533<br>929,144                                                                           |
|                                                                                                                                                                                                                                                                   | 800,956<br>1,687,269<br>-<br>16,764,141                                                                                                   | 828,379<br>1,700,000<br>-<br>17,536,530                                                                                                   | 854,507<br>1,732,165<br>-<br>17,185,930                                                                                      | 1,025,324<br>1,879,861                                                                                                 | 1,013,459<br>2,003,385                                                                                                 | 508,857<br>-<br>6,090                                                                                                         | 617,181<br>-<br>56,366                                                                                           | 516,955<br>-<br>77,669                                                                                           | 483,045<br>17,533<br>929,144                                                                                      |
| Fines & Forfeits 376,078                                                                                                                                                                                                                                          | 1,687,269<br>-<br>16,764,141                                                                                                              | 1,700,000<br>-<br>17,536,530                                                                                                              | 1,732,165<br>-<br>17,185,930                                                                                                 | 1,879,861<br>-                                                                                                         | 2,003,385                                                                                                              | -<br>6,090                                                                                                                    | 56,366                                                                                                           | -<br>77,669                                                                                                      | 17,533<br>929,144                                                                                                 |
| Miscellaneous Revenues 242,782                                                                                                                                                                                                                                    | 16,764,141                                                                                                                                | 17,536,530                                                                                                                                | 17,185,930                                                                                                                   | -                                                                                                                      | -                                                                                                                      | 6,090                                                                                                                         | 56,366                                                                                                           | 77,669                                                                                                           | 929,144                                                                                                           |
| Transfers In 1,601,280                                                                                                                                                                                                                                            |                                                                                                                                           |                                                                                                                                           |                                                                                                                              | -<br>18,532,480                                                                                                        | -<br>18,226,246                                                                                                        | ,                                                                                                                             | •                                                                                                                |                                                                                                                  | ,                                                                                                                 |
| Other Financing Sources 24,938                                                                                                                                                                                                                                    |                                                                                                                                           |                                                                                                                                           |                                                                                                                              | 18,532,480                                                                                                             | 18,226,246                                                                                                             | 17 905 965                                                                                                                    | 10 140 000                                                                                                       | 47 550 404                                                                                                       |                                                                                                                   |
| Total Revenues 16,006,944                                                                                                                                                                                                                                         | 2,722,384                                                                                                                                 | 3.036.491                                                                                                                                 |                                                                                                                              |                                                                                                                        |                                                                                                                        | . 7 ,000,000                                                                                                                  | 18,148,826                                                                                                       | 17,558,101                                                                                                       | 17,834,340                                                                                                        |
| Beginning Fund Balance 2,430,485                                                                                                                                                                                                                                  |                                                                                                                                           | -,0, .0 .                                                                                                                                 | 3,488,236                                                                                                                    | 4,102,298                                                                                                              | 6,003,962                                                                                                              | 6,811,923                                                                                                                     | 6,747,776                                                                                                        | 7,530,262                                                                                                        | 7,142,416                                                                                                         |
|                                                                                                                                                                                                                                                                   |                                                                                                                                           |                                                                                                                                           |                                                                                                                              |                                                                                                                        |                                                                                                                        |                                                                                                                               |                                                                                                                  |                                                                                                                  |                                                                                                                   |
| Total Available Resources 18,437,429                                                                                                                                                                                                                              | 19,486,525                                                                                                                                | 20,573,021                                                                                                                                | 20,674,166                                                                                                                   | 22,634,778                                                                                                             | 24,230,208                                                                                                             | 24,717,888                                                                                                                    | 24,896,602                                                                                                       | 25,088,363                                                                                                       | 24,976,756                                                                                                        |
| General Government 5,081,279                                                                                                                                                                                                                                      | 5,200,462                                                                                                                                 | 5,471,058                                                                                                                                 | 5,201,264                                                                                                                    | 4,819,818                                                                                                              | 5,499,298                                                                                                              | 5,083,317                                                                                                                     | 4,833,450                                                                                                        | 4,932,780                                                                                                        | 5,131,874                                                                                                         |
| Judicial 2,763,756                                                                                                                                                                                                                                                | 2,813,485                                                                                                                                 | 2,915,796                                                                                                                                 | 3,109,114                                                                                                                    | 3,147,603                                                                                                              | 3,214,504                                                                                                              | 3,403,260                                                                                                                     | 3,684,333                                                                                                        | 3,675,541                                                                                                        | 3,918,216                                                                                                         |
| Public Safety 6,335,121                                                                                                                                                                                                                                           | 6,845,837                                                                                                                                 | 6,916,009                                                                                                                                 | 7,017,314                                                                                                                    | 7,189,168                                                                                                              | 7,301,116                                                                                                              | 7,759,020                                                                                                                     | 7,719,398                                                                                                        | 7,977,952                                                                                                        | 8,343,538                                                                                                         |
| Public Works                                                                                                                                                                                                                                                      |                                                                                                                                           |                                                                                                                                           |                                                                                                                              |                                                                                                                        |                                                                                                                        |                                                                                                                               |                                                                                                                  |                                                                                                                  |                                                                                                                   |
| Sanitation 65,986                                                                                                                                                                                                                                                 | 82,121                                                                                                                                    | 80,547                                                                                                                                    | 73,676                                                                                                                       | 70,962                                                                                                                 | 70,962                                                                                                                 | -                                                                                                                             | 1,250                                                                                                            | -                                                                                                                | -                                                                                                                 |
| Health 182,780                                                                                                                                                                                                                                                    | 184,804                                                                                                                                   | 178,826                                                                                                                                   | 183,482                                                                                                                      | 169,085                                                                                                                | 216,401                                                                                                                | 247,569                                                                                                                       | 211,279                                                                                                          | 238,297                                                                                                          | 255,095                                                                                                           |
| Welfare                                                                                                                                                                                                                                                           |                                                                                                                                           |                                                                                                                                           |                                                                                                                              |                                                                                                                        |                                                                                                                        |                                                                                                                               |                                                                                                                  |                                                                                                                  |                                                                                                                   |
| Culture and Recreation 304,700                                                                                                                                                                                                                                    | 323,812                                                                                                                                   | 330,176                                                                                                                                   | 342,405                                                                                                                      | 280,094                                                                                                                | 245,276                                                                                                                | 265,767                                                                                                                       | 285,615                                                                                                          | 263,992                                                                                                          | 334,631                                                                                                           |
| Community Support 170,649                                                                                                                                                                                                                                         | 160,987                                                                                                                                   | 148,038                                                                                                                                   | 229,766                                                                                                                      | 241,223                                                                                                                | 174,222                                                                                                                | 199,777                                                                                                                       | 213,331                                                                                                          | 139,400                                                                                                          | 159,301                                                                                                           |
| Debt Service                                                                                                                                                                                                                                                      |                                                                                                                                           |                                                                                                                                           |                                                                                                                              |                                                                                                                        |                                                                                                                        |                                                                                                                               |                                                                                                                  |                                                                                                                  |                                                                                                                   |
| Intergovernmental Expenditures 480,774                                                                                                                                                                                                                            | 428,526                                                                                                                                   | 429,018                                                                                                                                   | 414,848                                                                                                                      | 402,863                                                                                                                | 401,506                                                                                                                | 411,402                                                                                                                       | 392,684                                                                                                          | 339,730                                                                                                          | 315,914                                                                                                           |
| Operating Transfers Out 330,000                                                                                                                                                                                                                                   | 410,000                                                                                                                                   | 615,317                                                                                                                                   | -                                                                                                                            | 310,000                                                                                                                | 295,000                                                                                                                | 600,000                                                                                                                       | 25,000                                                                                                           | 528,206                                                                                                          | 65,791                                                                                                            |
| Equity Transfer out                                                                                                                                                                                                                                               |                                                                                                                                           |                                                                                                                                           |                                                                                                                              |                                                                                                                        |                                                                                                                        |                                                                                                                               |                                                                                                                  |                                                                                                                  |                                                                                                                   |
| Total Expenditures 15,715,045                                                                                                                                                                                                                                     | 16,450,034                                                                                                                                | 17,084,785                                                                                                                                | 16,571,869                                                                                                                   | 16,630,816                                                                                                             | 17,418,285                                                                                                             | 17,970,112                                                                                                                    | 17,366,340                                                                                                       | 18,095,898                                                                                                       | 18,524,360                                                                                                        |
| Ending Fund Balance 2,722,384                                                                                                                                                                                                                                     | 3,036,491                                                                                                                                 | 3,488,236                                                                                                                                 | 4,102,297                                                                                                                    | 6,003,962                                                                                                              | 6,811,923                                                                                                              | 6,747,776                                                                                                                     | 7,530,262                                                                                                        | 6,992,465                                                                                                        | 6,452,396                                                                                                         |
| <b>Total</b> 18,437,429                                                                                                                                                                                                                                           | 19,486,525                                                                                                                                | 20,573,021                                                                                                                                | 20,674,166                                                                                                                   | 22,634,778                                                                                                             | 24,230,208                                                                                                             | 24,717,888                                                                                                                    | 24,896,602                                                                                                       | 25,088,363                                                                                                       | 24,976,756                                                                                                        |
| , ,                                                                                                                                                                                                                                                               |                                                                                                                                           |                                                                                                                                           |                                                                                                                              |                                                                                                                        |                                                                                                                        |                                                                                                                               |                                                                                                                  |                                                                                                                  |                                                                                                                   |
| Fund Balance as a % of Expenditure 17.3%                                                                                                                                                                                                                          | 18.5%                                                                                                                                     | 20.4%                                                                                                                                     | 24.8%                                                                                                                        | 36.1%                                                                                                                  | 39.1%                                                                                                                  | 37.5%                                                                                                                         | 43.4%                                                                                                            | 38.6%                                                                                                            | 34.8%                                                                                                             |
| Population ( as of July 1 ) 26,585                                                                                                                                                                                                                                | 27,371                                                                                                                                    | 27,190                                                                                                                                    | 26,981                                                                                                                       | 26,859                                                                                                                 | 26,360                                                                                                                 | 25,136                                                                                                                        | 25,238                                                                                                           | 25,322                                                                                                           | 25,103                                                                                                            |
| Revenues Per Capita 602                                                                                                                                                                                                                                           | 612                                                                                                                                       | 645                                                                                                                                       | 637                                                                                                                          | 690                                                                                                                    | 691                                                                                                                    | 712                                                                                                                           | 719                                                                                                              | 693                                                                                                              | 710                                                                                                               |
| Expenditures Per Capita 591                                                                                                                                                                                                                                       | 601                                                                                                                                       | 628                                                                                                                                       | 614                                                                                                                          | 619                                                                                                                    | 661                                                                                                                    | 715                                                                                                                           | 688                                                                                                              | 715                                                                                                              | 738                                                                                                               |