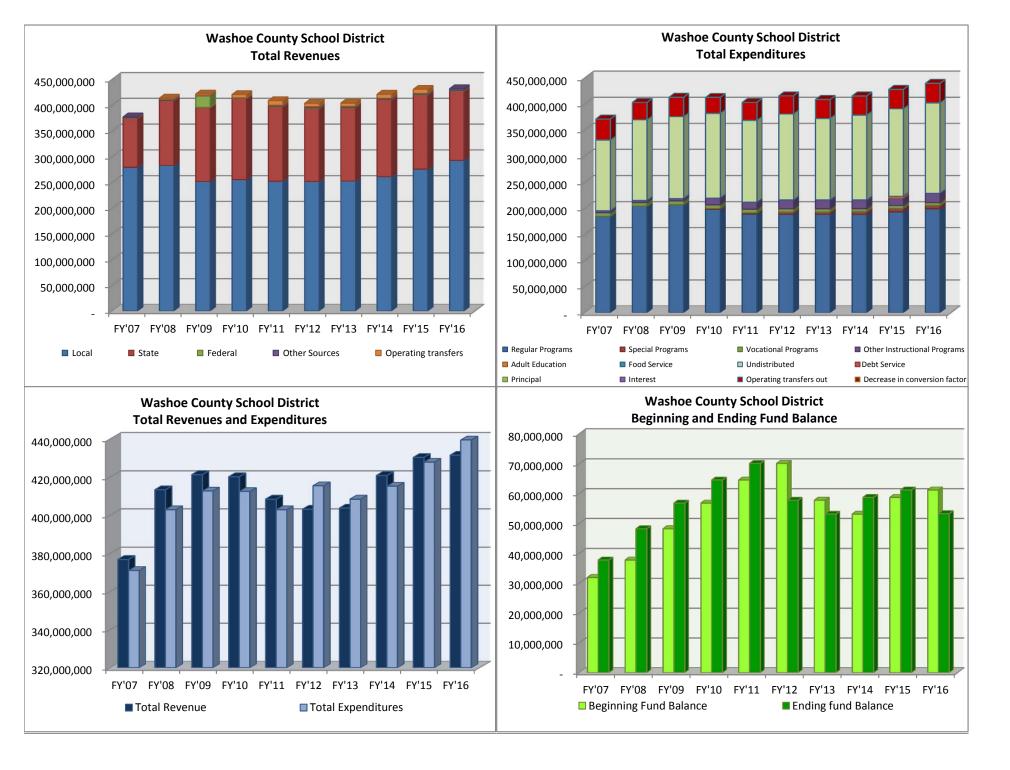

| 27.7%      | 38.5%      | 63.5%      | 135.2%     | 105.5%     | 120.7%     | 128.6%     | 104.7%     | 120.1%     | 122.6%     |
| Population ( as of July 1 )                            | 9,275      | 9,542      | 9,590      | 9,694      | 9,570      | 9,503      | 9,504      | 9,945      | 10,095     | 10,218     |
| Revenues Per Capita                                    | 1,408      | 1,570      | 1,390      | 2,153      | 1,358      | 1,508      | 1,289      | 1,164      | 1,098      | 1,178      |
| Expenditures Per Capita                                | 1,169      | 1,361      | 1,169      | 1,228      | 1,479      | 1,395      | 1,301      | 1,349      | 1,132      | 1,132      |

## 2007-2016 AUDIT SUMMARIES

## Section 3

## SCHOOL DISTRICTS



































|                                               | FY'07                | FY'08                | FY'09                | FY'10                | FY'11                | FY'12                | FY'13                | FY'14                | FY'15                | FY'16                |
|-----------------------------------------------|----------------------|----------------------|----------------------|----------------------|----------------------|----------------------|----------------------|----------------------|----------------------|----------------------|
|                                               |                      |                      |                      | Carso                | on City              |                      |                      |                      |