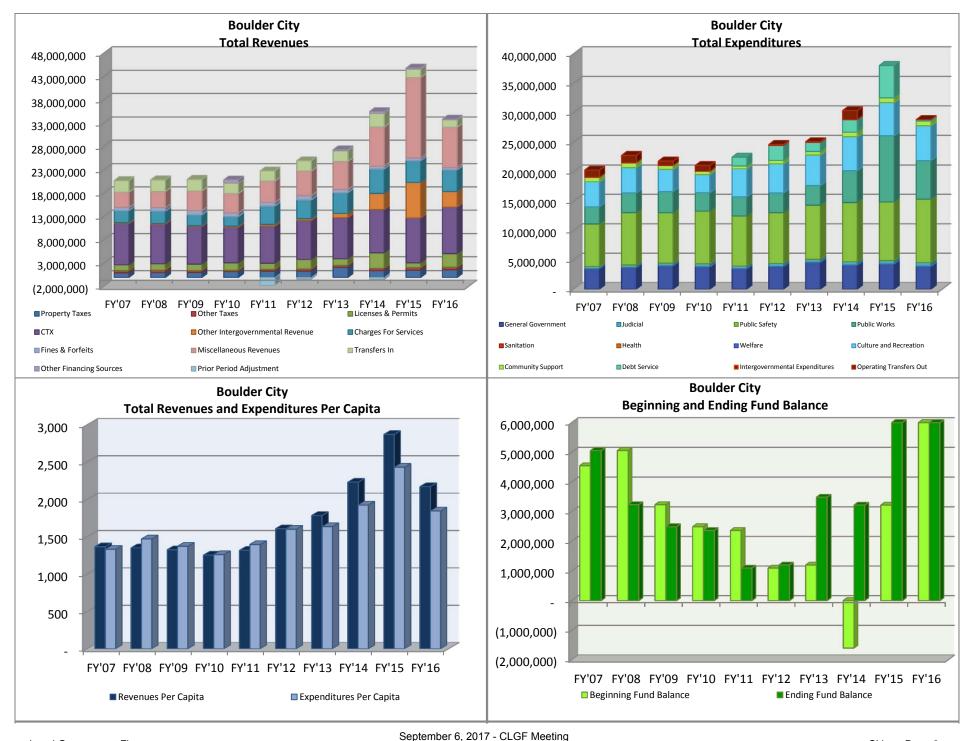

#### 2007-2016 AUDIT SUMMARIES

## Section 1

## REPORT SUMMARY

Page 9

<sup>\*</sup> Nye county's Ending fund balance has increased dramatically due to the closure of PILT funds and residual equity transfer to general fund.