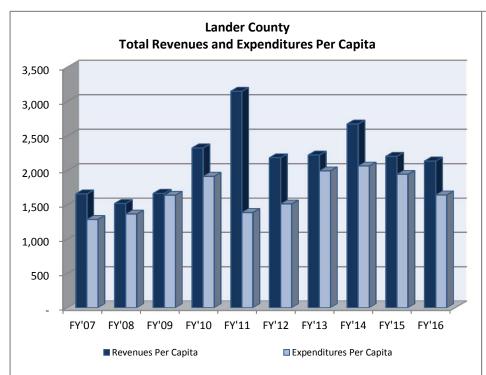

# COUNTIES

| _                                  | FY'07        | FY'08      | FY'09      | FY'10       | FY'11      | FY'12      | FY'13        | FY'14      | FY'15      | FY'16      |
|------------------------------------|--------------|------------|------------|-------------|------------|------------|--------------|------------|------------|------------|
|                                    |              |            |            | Carson Cit  | v          |            |              |            |            |            |
| Property Taxes                     | 12,492,864   | 13,359,942 | 14,203,996 | 15,033,876  | 16,333,974 | 17,385,373 | 21,258,565   | 21,211,280 | 21,787,285 | 22,314,986 |
| NPM & Other Taxes                  | 12,432,004   | 10,000,042 | 14,200,000 | 10,000,070  | 10,555,57  | 17,505,575 | 21,230,303   | 21,211,200 | 21,707,200 | 22,514,500 |
| Licenses & Permits                 | 6,183,388    | 7,089,496  | 7,348,090  | 7,104,035   | 6,556,249  | 6,438,296  | 6,513,296    | 6,909,449  | 6,807,369  | 6,729,601  |
| Intergovernmental Revenue          | 0,100,000    | 7,000,400  | 7,040,000  | 7,104,000   | 0,000,240  | 0,400,200  | 0,010,200    | 0,000,440  | 0,007,000  | 0,720,001  |
| CTX                                | 25,944,779   | 23,442,872 | 19,969,586 | 17,477,368  | 18,286,154 | 19,016,195 | 19,825,135   | 20,733,724 | 22,993,975 | 24,846,886 |
| Other Intergovernmental Revenue    | 668,200      | 589,619    | 757,134    | 1,089,344   | 1,313,052  | 738,021    | 1,376,215    | 725,907    | 710,163    | 669,748    |
| Total Intergovernmental            | 26,612,979   | 24,032,491 | 20,726,720 | 18,566,712  | 19,599,206 | 19,754,216 | 21,201,350   | 21,459,631 | 23,704,138 | 25,516,634 |
| Charges For Services               | 7,868,594    | 12,894,369 | 10,746,400 | 11,112,929  | 10,876,388 | 11,483,988 | 10,698,301   | 11,191,650 | 11,501,032 | 12,213,290 |
| Fines & Forfeits                   | 825,900      | 938,827    | 967,389    | 730,362     | 713,070    | 850,158    | 895,935      | 846,507    | 818,911    | 692,386    |
| Miscellaneous Revenues             | 1,564,918    | 2,099,668  | 1,903,975  | 1,217,745   | 1,141,350  | 1,247,813  | 1,524,791    | 1,573,016  | 1,830,460  | 1,837,198  |
| Transfers In                       | 461,219      | 1,850,780  | 1,444,468  | 5,884,195   | 2,729,541  | 523,387    | 529,800      | 540,724    | 554,977    | 573,608    |
| Other Financing Sources            | 55,770       | 11,228     | 53,467     | 69,433      | 3,535      | 020,007    | 632          | 040,724    | 004,077    | 10,300     |
| Total Revenues                     | 56,065,632   | 62,276,801 | 57,394,505 | 59,719,287  | 57,953,313 | 57,683,231 | 62,622,670   | 63,732,257 | 67,004,172 | 69,888,003 |
| Total Revenues                     | 30,003,032   | 02,270,001 | 37,334,303 | 33,7 13,207 | 37,333,313 | 37,000,231 | 02,022,070   | 05,152,251 | 07,004,172 | 03,000,003 |
| Beginning Fund Balance             | 10,898,863   | 11,674,720 | 14,316,983 | 11,486,244  | 6,483,199  | 6,894,902  | 4,891,942    | 6,296,544  | 6,451,574  | 7,628,312  |
| Cumulative effect of change in     |              |            |            |             |            |            |              |            |            |            |
| accounting principle               | 00 00 4 40 5 | 70.054.504 | 74 744 400 | 74 005 504  | 04 400 740 | 04.570.400 | 07.54.4.04.0 | 70.000.004 | 70 455 740 | 77.540.045 |
| Total Available Resources          | 66,964,495   | 73,951,521 | 71,711,488 | 71,205,531  | 64,436,512 | 64,578,133 | 67,514,612   | 70,028,801 | 73,455,746 | 77,516,315 |
|                                    |              |            |            |             |            |            |              |            |            |            |
| General Government                 | 13,120,595   | 12,815,887 | 13,079,836 | 13,508,301  | 12,983,141 | 13,292,344 | 13,578,610   | 14,464,788 | 14,925,271 | 14,917,697 |
| Judicial                           | 3,547,132    | 4,359,077  | 4,750,563  | 4,912,017   | 4,561,860  | 4,684,196  | 5,014,060    | 5,337,235  | 5,451,648  | 5,901,608  |
| Public Safety                      | 23,786,322   | 24,399,880 | 25,517,170 | 26,715,505  | 26,010,354 | 26,058,342 | 27,438,642   | 27,768,420 | 29,106,146 | 30,316,637 |
| Public Works                       | 3,032,079    | 2,721,453  | 2,275,764  | 2,102,004   | 1,974,920  | 2,184,996  | 1,711,787    | 1,819,270  | 1.829.518  | 2,188,955  |
| Sanitation                         | -, ,-        | 3,386,664  | 1,734,716  | 1,673,677   | 1,556,610  | 1,518,729  | 1,568,689    | 1,579,314  | 1,506,921  | 1,604,969  |
| Health                             | 1,492,098    | 1,438,787  | 1,634,697  | 1,502,565   | 1,550,580  | 2,121,477  | 2,137,576    | 2,318,800  | 2,547,798  | 2,838,047  |
| Welfare                            | 336,854      | 357,864    | 349,746    | 382,174     | 379,437    | 397,517    | 266,276      | 337,846    | 318,563    | 261,787    |
| Culture and Recreation             | 6,244,911    | 6,019,861  | 5,739,053  | 5,966,831   | 5,396,720  | 5,273,488  | 5,258,781    | 5,377,246  | 5,499,512  | 5,803,494  |
| Community Support                  | 566,796      | 419,499    | 345,199    | 531,683     | 458,202    | 482,092    | 458,979      | 458,979    | 463,770    | 368,771    |
| Economic Opportunity               | 236,465      | 329,432    | 2,000,000  | 4,320,000   | •          | •          | •            | •          | •          | ,          |
| Debt Service                       |              |            |            |             |            |            |              |            |            |            |
| Intergovernmental Expenditures     |              |            |            |             |            |            |              |            |            |            |
| Operating Transfers Out            | 2,926,523    | 3,386,134  | 2,798,500  | 3,107,575   | 2,669,786  | 3,673,010  | 3,784,668    | 4,115,329  | 4,178,287  | 5,133,208  |
|                                    |              |            |            |             |            |            |              |            |            |            |
| Total Expenditures                 | 55,289,775   | 59,634,538 | 60,225,244 | 64,722,332  | 57,541,610 | 59,686,191 | 61,218,068   | 63,577,227 | 65,827,434 | 69,335,173 |
| Residual Equity Transfer Out       |              |            |            |             |            |            |              |            |            |            |
| Residual Equity Transier Gut       |              |            |            |             |            |            |              |            |            |            |
| Ending Fund Balance                | 11,674,720   | 14,316,983 | 11,486,244 | 6,483,199   | 6,894,902  | 4,891,942  | 6,296,544    | 6,451,574  | 7,628,312  | 8,181,142  |
| Total                              | 66,964,495   | 73,951,521 | 71,711,488 | 71,205,531  | 64.436.512 | 64,578,133 | 67,514,612   | 70,028,801 | 73,455,746 | 77,516,315 |
| Total                              | 00,904,493   | 73,931,321 | 71,711,400 | 71,200,001  | 04,430,312 | 04,570,133 | 07,514,012   | 70,020,001 | 73,433,740 | 77,510,515 |
| Fund Balance as a % of Expenditure | 21.1%        | 24.0%      | 19.1%      | 10.0%       | 12.0%      | 8.2%       | 10.3%        | 10.1%      | 11.6%      | 11.8%      |
|                                    |              |            |            |             |            |            |              |            |            |            |
| Population ( as of July 1 )        | 57,104       | 57,701     | 57,723     | 57,600      | 56,506     | 55,765     | 56,066       | 55,441     | 54,668     | 53,969     |
|                                    |              |            |            |             |            |            |              |            |            |            |
| Revenues Per Capita                | 982          | 1,079      | 994        | 1,037       | 1,026      | 1,034      | 1,117        | 1,150      | 1,226      | 1,295      |
| Expenditures Per Capita            | 968          | 1,034      | 1,043      | 1,124       | 1,018      | 1,070      | 1,092        | 1,147      | 1,204      | 1,285      |
| •                                  |              | •          | *          | •           | •          | •          | •            | •          | =          | •          |