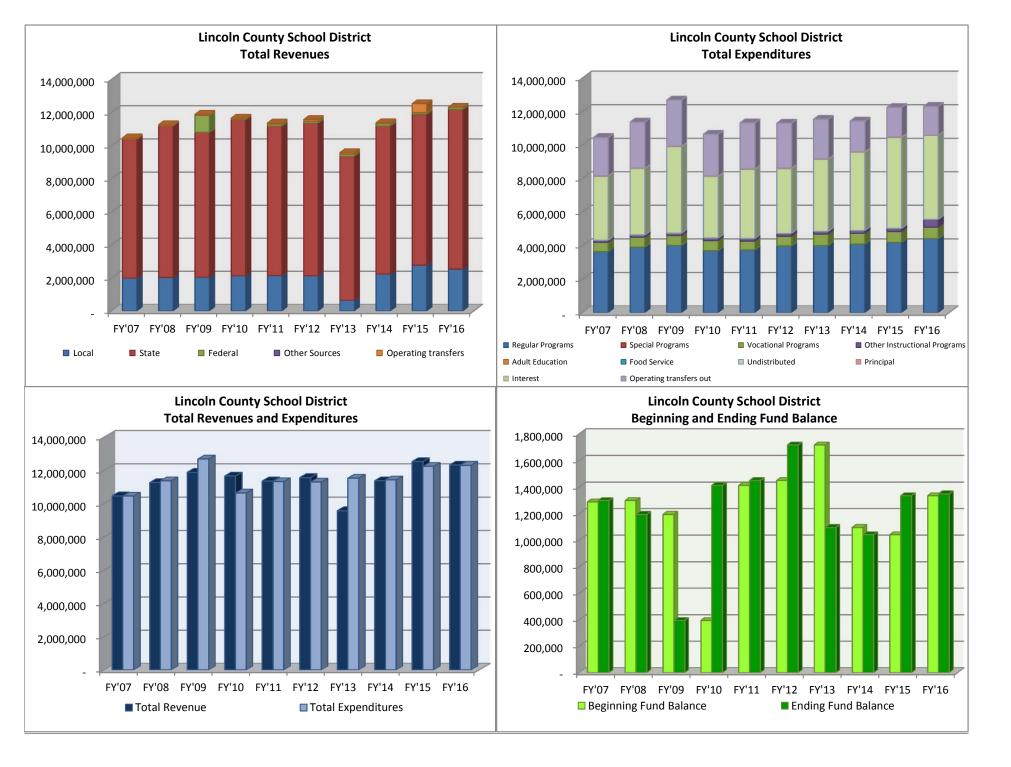

| 27.7%      | 38.5%      | 63.5%      | 135.2%     | 105.5%     | 120.7%     | 128.6%     | 104.7%     | 120.1%     | 122.6%     |
| Population ( as of July 1 )                            | 9,275      | 9,542      | 9,590      | 9,694      | 9,570      | 9,503      | 9,504      | 9,945      | 10,095     | 10,218     |
| Revenues Per Capita                                    | 1,408      | 1,570      | 1,390      | 2,153      | 1,358      | 1,508      | 1,289      | 1,164      | 1,098      | 1,178      |
| Expenditures Per Capita                                | 1,169      | 1,361      | 1,169      | 1,228      | 1,479      | 1,395      | 1,301      | 1,349      | 1,132      | 1,132      |

## 2007-2016 AUDIT SUMMARIES

## Section 3

## SCHOOL DISTRICTS



































|                                               | FY'07                | FY'08                | FY'09                | FY'10                | FY'11                | FY'12                | FY'13                | FY'14                | FY'15                | FY'16                |
|-----------------------------------------------|----------------------|----------------------|----------------------|----------------------|----------------------|----------------------|----------------------|----------------------|----------------------|----------------------|
|                                               |                      |                      |                      | Carso                | on City              |                      |                      |