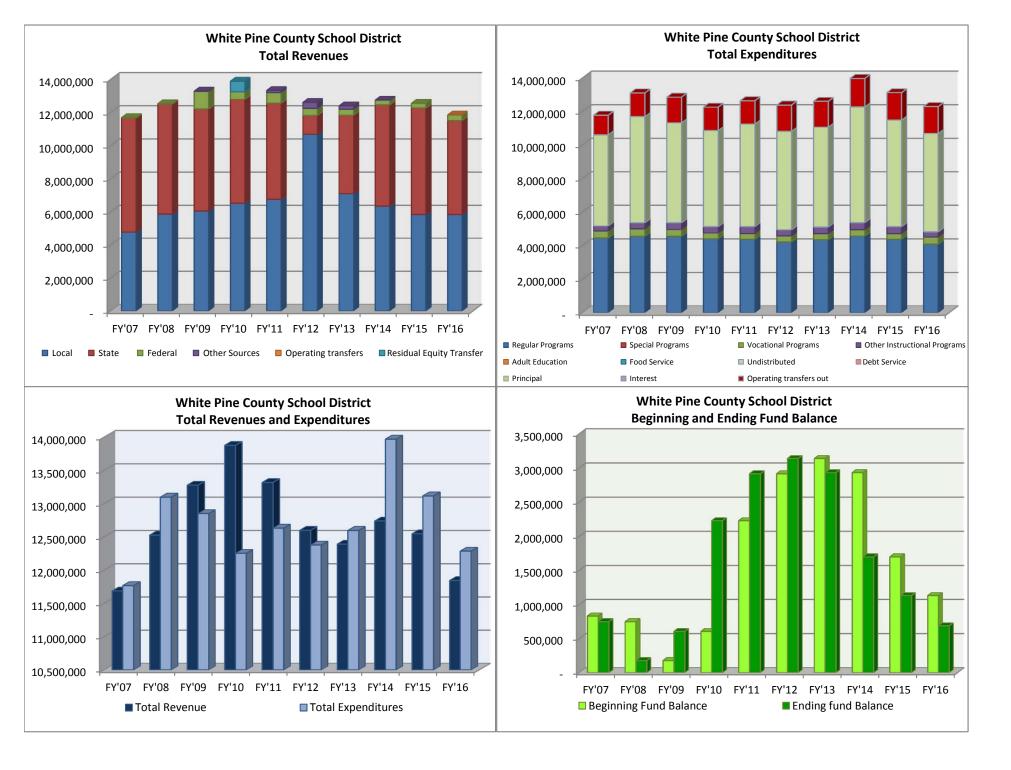

| 27.7%      | 38.5%      | 63.5%      | 135.2%     | 105.5%     | 120.7%     | 128.6%     | 104.7%     | 120.1%     | 122.6%     |
| Population ( as of July 1 )                            | 9,275      | 9,542      | 9,590      | 9,694      | 9,570      | 9,503      | 9,504      | 9,945      | 10,095     | 10,218     |
| Revenues Per Capita                                    | 1,408      | 1,570      | 1,390      | 2,153      | 1,358      | 1,508      | 1,289      | 1,164      | 1,098      | 1,178      |
| Expenditures Per Capita                                | 1,169      | 1,361      | 1,169      | 1,228      | 1,479      | 1,395      | 1,301      | 1,349      | 1,132      | 1,132      |

## 2007-2016 AUDIT SUMMARIES

## Section 3

## SCHOOL DISTRICTS



































|                                               | FY'07                | FY'08                | FY'09                | FY'10                | FY'11                | FY'12                | FY'13                | FY'14                | FY'15                | FY'16                |
|-----------------------------------------------|----------------------|----------------------|----------------------|----------------------|----------------------|----------------------|----------------------|----------------------|----------------------|----------------------|
|                                               |                      |                      |                      | Carso                | on City              |                      |                      |                      |