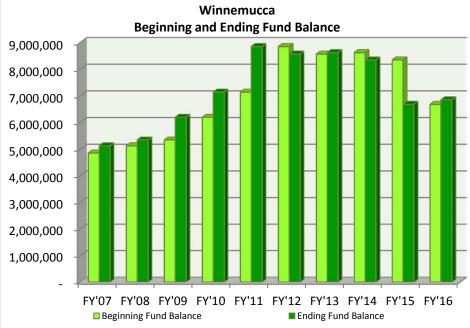

# COUNTIES

| _                                  | FY'07        | FY'08      | FY'09      | FY'10       | FY'11      | FY'12      | FY'13        | FY'14      | FY'15      | FY'16      |
|------------------------------------|--------------|------------|------------|-------------|------------|------------|--------------|------------|------------|------------|
|                                    |              |            |            | Carson Cit  | v          |            |              |            |            |            |
| Property Taxes                     | 12,492,864   | 13,359,942 | 14,203,996 | 15,033,876  | 16,333,974 | 17,385,373 | 21,258,565   | 21,211,280 | 21,787,285 | 22,314,986 |
| NPM & Other Taxes                  | 12,432,004   | 10,000,042 | 14,200,000 | 10,000,070  | 10,555,57  | 17,505,575 | 21,230,303   | 21,211,200 | 21,707,200 | 22,514,500 |
| Licenses & Permits                 | 6,183,388    | 7,089,496  | 7,348,090  | 7,104,035   | 6,556,249  | 6,438,296  | 6,513,296    | 6,909,449  | 6,807,369  | 6,729,601  |
| Intergovernmental Revenue          | 0,100,000    | 7,000,400  | 7,040,000  | 7,104,000   | 0,000,240  | 0,400,200  | 0,010,200    | 0,000,440  | 0,007,000  | 0,720,001  |
| CTX                                | 25,944,779   | 23,442,872 | 19,969,586 | 17,477,368  | 18,286,154 | 19,016,195 | 19,825,135   | 20,733,724 | 22,993,975 | 24,846,886 |
| Other Intergovernmental Revenue    | 668,200      | 589,619    | 757,134    | 1,089,344   | 1,313,052  | 738,021    | 1,376,215    | 725,907    | 710,163    | 669,748    |
| Total Intergovernmental            | 26,612,979   | 24,032,491 | 20,726,720 | 18,566,712  | 19,599,206 | 19,754,216 | 21,201,350   | 21,459,631 | 23,704,138 | 25,516,634 |
| Charges For Services               | 7,868,594    | 12,894,369 | 10,746,400 | 11,112,929  | 10,876,388 | 11,483,988 | 10,698,301   | 11,191,650 | 11,501,032 | 12,213,290 |
| Fines & Forfeits                   | 825,900      | 938,827    | 967,389    | 730,362     | 713,070    | 850,158    | 895,935      | 846,507    | 818,911    | 692,386    |
| Miscellaneous Revenues             | 1,564,918    | 2,099,668  | 1,903,975  | 1,217,745   | 1,141,350  | 1,247,813  | 1,524,791    | 1,573,016  | 1,830,460  | 1,837,198  |
| Transfers In                       | 461,219      | 1,850,780  | 1,444,468  | 5,884,195   | 2,729,541  | 523,387    | 529,800      | 540,724    | 554,977    | 573,608    |
| Other Financing Sources            | 55,770       | 11,228     | 53,467     | 69,433      | 3,535      | 020,007    | 632          | 040,724    | 004,077    | 10,300     |
| Total Revenues                     | 56,065,632   | 62,276,801 | 57,394,505 | 59,719,287  | 57,953,313 | 57,683,231 | 62,622,670   | 63,732,257 | 67,004,172 | 69,888,003 |
| Total Revenues                     | 30,003,032   | 02,270,001 | 37,334,303 | 33,7 13,207 | 37,333,313 | 37,000,231 | 02,022,070   | 05,152,251 | 07,004,172 | 03,000,003 |
| Beginning Fund Balance             | 10,898,863   | 11,674,720 | 14,316,983 | 11,486,244  | 6,483,199  | 6,894,902  | 4,891,942    | 6,296,544  | 6,451,574  | 7,628,312  |
| Cumulative effect of change in     |              |            |            |             |            |            |              |            |            |            |
| accounting principle               | 00 00 4 40 5 | 70.054.504 | 74 744 400 | 74 005 504  | 04 400 740 | 04.570.400 | 07.54.4.04.0 | 70.000.004 | 70 455 740 | 77.540.045 |
| Total Available Resources          | 66,964,495   | 73,951,521 | 71,711,488 | 71,205,531  | 64,436,512 | 64,578,133 | 67,514,612   | 70,028,801 | 73,455,746 | 77,516,315 |
|                                    |              |            |            |             |            |            |              |            |            |            |
| General Government                 | 13,120,595   | 12,815,887 | 13,079,836 | 13,508,301  | 12,983,141 | 13,292,344 | 13,578,610   | 14,464,788 | 14,925,271 | 14,917,697 |
| Judicial                           | 3,547,132    | 4,359,077  | 4,750,563  | 4,912,017   | 4,561,860  | 4,684,196  | 5,014,060    | 5,337,235  | 5,451,648  | 5,901,608  |
| Public Safety                      | 23,786,322   | 24,399,880 | 25,517,170 | 26,715,505  | 26,010,354 | 26,058,342 | 27,438,642   | 27,768,420 | 29,106,146 | 30,316,637 |
| Public Works                       | 3,032,079    | 2,721,453  | 2,275,764  | 2,102,004   | 1,974,920  | 2,184,996  | 1,711,787    | 1,819,270  | 1.829.518  | 2,188,955  |
| Sanitation                         | -, ,-        | 3,386,664  | 1,734,716  | 1,673,677   | 1,556,610  | 1,518,729  | 1,568,689    | 1,579,314  | 1,506,921  | 1,604,969  |
| Health                             | 1,492,098    | 1,438,787  | 1,634,697  | 1,502,565   | 1,550,580  | 2,121,477  | 2,137,576    | 2,318,800  | 2,547,798  | 2,838,047  |
| Welfare                            | 336,854      | 357,864    | 349,746    | 382,174     | 379,437    | 397,517    | 266,276      | 337,846    | 318,563    | 261,787    |
| Culture and Recreation             | 6,244,911    | 6,019,861  | 5,739,053  | 5,966,831   | 5,396,720  | 5,273,488  | 5,258,781    | 5,377,246  | 5,499,512  | 5,803,494  |
| Community Support                  | 566,796      | 419,499    | 345,199    | 531,683     | 458,202    | 482,092    | 458,979      | 458,979    | 463,770    | 368,771    |
| Economic Opportunity               | 236,465      | 329,432    | 2,000,000  | 4,320,000   | •          | •          | •            | •          | •          | ,          |
| Debt Service                       |              |            |            |             |            |            |              |            |            |            |
| Intergovernmental Expenditures     |              |            |            |             |            |            |              |            |            |            |
| Operating Transfers Out            | 2,926,523    | 3,386,134  | 2,798,500  | 3,107,575   | 2,669,786  | 3,673,010  | 3,784,668    | 4,115,329  | 4,178,287  | 5,133,208  |
|                                    |              |            |            |             |            |            |              |            |            |            |
| Total Expenditures                 | 55,289,775   | 59,634,538 | 60,225,244 | 64,722,332  | 57,541,610 | 59,686,191 | 61,218,068   | 63,577,227 | 65,827,434 | 69,335,173 |
| Residual Equity Transfer Out       |              |            |            |             |            |            |              |            |            |            |
| Residual Equity Transier Gut       |              |            |            |             |            |            |              |            |            |            |
| Ending Fund Balance                | 11,674,720   | 14,316,983 | 11,486,244 | 6,483,199   | 6,894,902  | 4,891,942  | 6,296,544    | 6,451,574  | 7,628,312  | 8,181,142  |
| Total                              | 66,964,495   | 73,951,521 | 71,711,488 | 71,205,531  | 64.436.512 | 64,578,133 | 67,514,612   | 70,028,801 | 73,455,746 | 77,516,315 |
| Total                              | 00,904,493   | 73,931,321 | 71,711,400 | 71,200,001  | 04,430,312 | 04,570,133 | 07,514,012   | 70,020,001 | 73,433,740 | 77,510,515 |
| Fund Balance as a % of Expenditure | 21.1%        | 24.0%      | 19.1%      | 10.0%       | 12.0%      | 8.2%       | 10.3%        | 10.1%      | 11.6%      | 11.8%      |
|                                    |              |            |            |             |            |            |              |            |            |            |
| Population ( as of July 1 )        | 57,104       | 57,701     | 57,723     | 57,600      | 56,506     | 55,765     | 56,066       | 55,441     | 54,668     | 53,969     |
|                                    |              |            |            |             |            |            |              |            |            |            |
| Revenues Per Capita                | 982          | 1,079      | 994        | 1,037       | 1,026      | 1,034      | 1,117        | 1,150      | 1,226      | 1,295      |
| Expenditures Per Capita            | 968          | 1,034      | 1,043      | 1,124       | 1,018      | 1,070      | 1,092        | 1,147      | 1,204      | 1,285      |
| •                                  |              | •          | *          | •           | •          | •          | •            | •          | =          | •          |