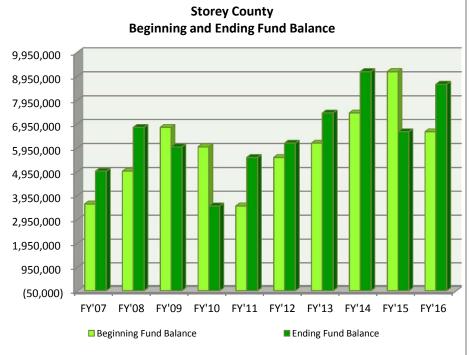

## REPORT SUMMARY

Page 9

<sup>\*</sup> Nye county's Ending fund balance has increased dramatically due to the closure of PILT funds and residual equity transfer to general fund.