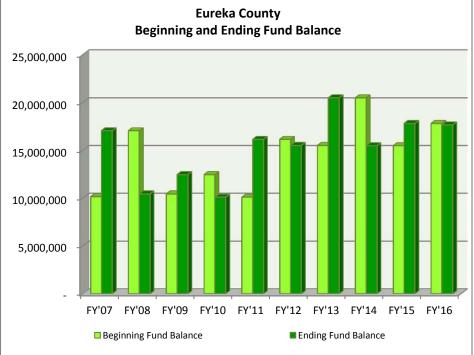

## REPORT SUMMARY

Page 9

<sup>\*</sup> Nye county's Ending fund balance has increased dramatically due to the closure of PILT funds and residual equity transfer to general fund.