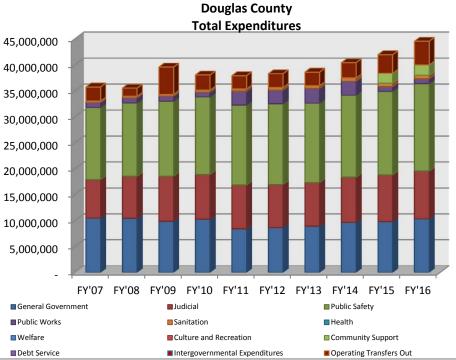

|





## NEVADA DEPARTMENT OF TAXATION

Division of Local Government Services

### LOCAL GOVERNMENT FINANCE

AUDIT SUMMARIES

2007-2016

#### Division of Local Government Services

#### Audit Summaries

2007-2016

Department of Taxation
Division of Local Government Services
1550 College Parkway, Suite 115
Carson City, NV 89706
Phone 775.684.2100 • Fax 775.684.2020

Prepared by the Staff of Local Government Finance Section, Division of Local Government Services

#### 2007-2016 AUDIT SUMMARIES

## Section 1

## REPORT SUMMARY





Page 9





<sup>\*</sup> Nye county's Ending fund balance has increased dramatically due to the closure of PILT funds and residual equity transfer to general fund.



#### 2007-2016 AUDIT SUMMARIES

Section 2

# COUNTIES



















































































































| _                                  | FY'07        | FY'08      | FY'09      | FY'10       | FY'11      | FY'12      | FY'13        | FY'14      | FY'15      | FY'16      |
|------------------------------------|--------------|------------|------------|-------------|------------|------------|--------------|------------|------------|------------|
|                                    |              |            |            | Carson Cit  | v          |            |              |            |            |            |
| Property Taxes                     | 12,492,864   | 13,359,942 | 14,203,996 | 15,033,876  | 16,333,974 | 17,385,373 | 21,258,565   | 21,211,280 | 21,787,285 | 22,314,986 |
| NPM & Other Ta