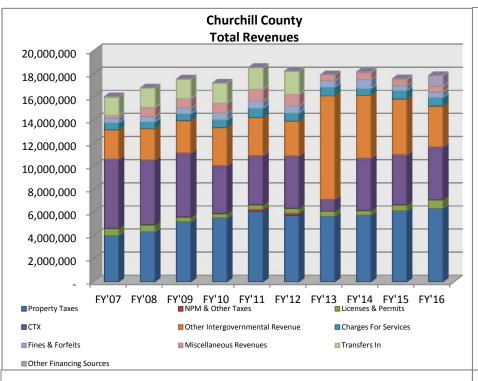

| Property Taxes 4,002,791  NPM & Other Taxes  Licenses & Permits 615,074  Intergovernmental Revenue  CTX 5,988,570  Other Intergovernmental Revenue 2,528,100  Total Intergovernmental 8,516,670  Charges For Services 627,331                                     | 4,335,438<br>596,322<br>5,594,895<br>2,714,950<br>8,309,845<br>606,733<br>427,578<br>800,956<br>1,687,269<br>-<br>16,764,141<br>2,722,384 | 5,191,482<br>412,523<br>5,526,194<br>2,814,565<br>8,340,759<br>600,140<br>463,247<br>828,379<br>1,700,000<br>-<br>17,536,530<br>3,036,491 | Churchill 5,523,461 381,327 4,129,601 3,294,351 7,423,952 684,399 586,119 854,507 1,732,165 - 17,185,930                     | 6,089,599<br>169,482<br>406,630<br>4,237,243<br>3,309,775<br>7,547,018<br>802,450<br>612,116<br>1,025,324<br>1,879,861 | 5,761,404<br>166,043<br>439,751<br>4,523,007<br>2,999,917<br>7,522,924<br>712,725<br>606,555<br>1,013,459<br>2,003,385 | 5,661,992<br>-<br>455,964<br>1,009,720<br>8,953,264<br>9,962,984<br>761,121<br>548,957<br>508,857<br>-<br>6,090<br>17,905,965 | 5,765,153<br>-<br>399,699<br>4,521,787<br>5,432,329<br>9,954,116<br>597,520<br>758,791<br>617,181<br>-<br>56,366 | 6,136,324<br>-<br>529,282<br>4,313,339<br>4,824,731<br>9,138,070<br>757,978<br>401,823<br>516,955<br>-<br>77,669 | 6,338,674<br>753,970<br>4,563,157<br>3,537,548<br>8,100,705<br>756,663<br>454,606<br>483,045<br>17,533<br>929,144 |
|-------------------------------------------------------------------------------------------------------------------------------------------------------------------------------------------------------------------------------------------------------------------|-------------------------------------------------------------------------------------------------------------------------------------------|-------------------------------------------------------------------------------------------------------------------------------------------|------------------------------------------------------------------------------------------------------------------------------|------------------------------------------------------------------------------------------------------------------------|------------------------------------------------------------------------------------------------------------------------|-------------------------------------------------------------------------------------------------------------------------------|------------------------------------------------------------------------------------------------------------------|------------------------------------------------------------------------------------------------------------------|-------------------------------------------------------------------------------------------------------------------|
| NPM & Other Taxes Licenses & Permits 615,074 Intergovernmental Revenue CTX 5,988,570 Other Intergovernmental Revenue 2,528,100 Total Intergovernmental 8,516,670 Charges For Services 627,331                                                                     | 596,322<br>5,594,895<br>2,714,950<br>8,309,845<br>606,733<br>427,578<br>800,956<br>1,687,269<br>-<br>16,764,141                           | 412,523<br>5,526,194<br>2,814,565<br>8,340,759<br>600,140<br>463,247<br>828,379<br>1,700,000<br>-<br>17,536,530                           | 5,523,461<br>381,327<br>4,129,601<br>3,294,351<br>7,423,952<br>684,399<br>586,119<br>854,507<br>1,732,165<br>-<br>17,185,930 | 6,089,599<br>169,482<br>406,630<br>4,237,243<br>3,309,775<br>7,547,018<br>802,450<br>612,116<br>1,025,324<br>1,879,861 | 166,043<br>439,751<br>4,523,007<br>2,999,917<br>7,522,924<br>712,725<br>606,555<br>1,013,459<br>2,003,385              | 455,964<br>1,009,720<br>8,953,264<br>9,962,984<br>761,121<br>548,957<br>508,857<br>-<br>6,090                                 | 399,699<br>4,521,787<br>5,432,329<br>9,954,116<br>597,520<br>758,791<br>617,181<br>-<br>56,366                   | 529,282<br>4,313,339<br>4,824,731<br>9,138,070<br>757,978<br>401,823<br>516,955<br>-<br>77,669                   | 753,970<br>4,563,157<br>3,537,548<br>8,100,705<br>756,663<br>454,606<br>483,045<br>17,533<br>929,144              |
| Licenses & Permits       615,074         Intergovernmental Revenue       5,988,570         CTX       5,988,570         Other Intergovernmental Revenue       2,528,100         Total Intergovernmental       8,516,670         Charges For Services       627,331 | 5,594,895<br>2,714,950<br>8,309,845<br>606,733<br>427,578<br>800,956<br>1,687,269<br>-<br>16,764,141                                      | 5,526,194<br>2,814,565<br>8,340,759<br>600,140<br>463,247<br>828,379<br>1,700,000<br>-<br>17,536,530                                      | 4,129,601<br>3,294,351<br>7,423,952<br>684,399<br>586,119<br>854,507<br>1,732,165<br>-<br>17,185,930                         | 406,630<br>4,237,243<br>3,309,775<br>7,547,018<br>802,450<br>612,116<br>1,025,324<br>1,879,861                         | 439,751<br>4,523,007<br>2,999,917<br>7,522,924<br>712,725<br>606,555<br>1,013,459<br>2,003,385                         | 455,964<br>1,009,720<br>8,953,264<br>9,962,984<br>761,121<br>548,957<br>508,857<br>-<br>6,090                                 | 4,521,787<br>5,432,329<br>9,954,116<br>597,520<br>758,791<br>617,181<br>-<br>56,366                              | 4,313,339<br>4,824,731<br>9,138,070<br>757,978<br>401,823<br>516,955<br>-<br>77,669                              | 4,563,157<br>3,537,548<br>8,100,705<br>756,663<br>454,606<br>483,045<br>17,533<br>929,144                         |
| Intergovernmental Revenue CTX 5,988,570 Other Intergovernmental Revenue 2,528,100 Total Intergovernmental 8,516,670 Charges For Services 627,331                                                                                                                  | 5,594,895<br>2,714,950<br>8,309,845<br>606,733<br>427,578<br>800,956<br>1,687,269<br>-<br>16,764,141                                      | 5,526,194<br>2,814,565<br>8,340,759<br>600,140<br>463,247<br>828,379<br>1,700,000<br>-<br>17,536,530                                      | 4,129,601<br>3,294,351<br>7,423,952<br>684,399<br>586,119<br>854,507<br>1,732,165<br>-<br>17,185,930                         | 4,237,243<br>3,309,775<br>7,547,018<br>802,450<br>612,116<br>1,025,324<br>1,879,861                                    | 4,523,007<br>2,999,917<br>7,522,924<br>712,725<br>606,555<br>1,013,459<br>2,003,385                                    | 1,009,720<br>8,953,264<br>9,962,984<br>761,121<br>548,957<br>508,857<br>-<br>6,090                                            | 4,521,787<br>5,432,329<br>9,954,116<br>597,520<br>758,791<br>617,181<br>-<br>56,366                              | 4,313,339<br>4,824,731<br>9,138,070<br>757,978<br>401,823<br>516,955<br>-<br>77,669                              | 4,563,157<br>3,537,548<br>8,100,705<br>756,663<br>454,606<br>483,045<br>17,533<br>929,144                         |
| CTX 5,988,570 Other Intergovernmental Revenue 2,528,100 Total Intergovernmental 8,516,670 Charges For Services 627,331                                                                                                                                            | 2,714,950<br>8,309,845<br>606,733<br>427,578<br>800,956<br>1,687,269<br>-<br>16,764,141                                                   | 2,814,565<br>8,340,759<br>600,140<br>463,247<br>828,379<br>1,700,000<br>-<br>17,536,530                                                   | 3,294,351<br>7,423,952<br>684,399<br>586,119<br>854,507<br>1,732,165<br>-<br>17,185,930                                      | 3,309,775<br>7,547,018<br>802,450<br>612,116<br>1,025,324<br>1,879,861                                                 | 2,999,917<br>7,522,924<br>712,725<br>606,555<br>1,013,459<br>2,003,385                                                 | 8,953,264<br>9,962,984<br>761,121<br>548,957<br>508,857<br>-<br>6,090                                                         | 5,432,329<br>9,954,116<br>597,520<br>758,791<br>617,181<br>-<br>56,366                                           | 4,824,731<br>9,138,070<br>757,978<br>401,823<br>516,955<br>-<br>77,669                                           | 3,537,548<br>8,100,705<br>756,663<br>454,606<br>483,045<br>17,533<br>929,144                                      |
| Other Intergovernmental Revenue 2,528,100 <b>Total Intergovernmental</b> 8,516,670  Charges For Services 627,331                                                                                                                                                  | 2,714,950<br>8,309,845<br>606,733<br>427,578<br>800,956<br>1,687,269<br>-<br>16,764,141                                                   | 2,814,565<br>8,340,759<br>600,140<br>463,247<br>828,379<br>1,700,000<br>-<br>17,536,530                                                   | 3,294,351<br>7,423,952<br>684,399<br>586,119<br>854,507<br>1,732,165<br>-<br>17,185,930                                      | 3,309,775<br>7,547,018<br>802,450<br>612,116<br>1,025,324<br>1,879,861                                                 | 2,999,917<br>7,522,924<br>712,725<br>606,555<br>1,013,459<br>2,003,385                                                 | 8,953,264<br>9,962,984<br>761,121<br>548,957<br>508,857<br>-<br>6,090                                                         | 5,432,329<br>9,954,116<br>597,520<br>758,791<br>617,181<br>-<br>56,366                                           | 4,824,731<br>9,138,070<br>757,978<br>401,823<br>516,955<br>-<br>77,669                                           | 3,537,548<br>8,100,705<br>756,663<br>454,606<br>483,045<br>17,533<br>929,144                                      |
| Total Intergovernmental8,516,670Charges For Services627,331                                                                                                                                                                                                       | 8,309,845<br>606,733<br>427,578<br>800,956<br>1,687,269<br>-<br>16,764,141                                                                | 8,340,759<br>600,140<br>463,247<br>828,379<br>1,700,000<br>-<br>17,536,530                                                                | 7,423,952<br>684,399<br>586,119<br>854,507<br>1,732,165<br>-<br>17,185,930                                                   | 7,547,018<br>802,450<br>612,116<br>1,025,324<br>1,879,861                                                              | 7,522,924<br>712,725<br>606,555<br>1,013,459<br>2,003,385                                                              | 9,962,984<br>761,121<br>548,957<br>508,857<br>-<br>6,090                                                                      | 9,954,116<br>597,520<br>758,791<br>617,181<br>-<br>56,366                                                        | 9,138,070<br>757,978<br>401,823<br>516,955<br>-<br>77,669                                                        | 8,100,705<br>756,663<br>454,606<br>483,045<br>17,533<br>929,144                                                   |
| Charges For Services 627,331                                                                                                                                                                                                                                      | 606,733<br>427,578<br>800,956<br>1,687,269<br>-<br>16,764,141                                                                             | 600,140<br>463,247<br>828,379<br>1,700,000<br>-<br>17,536,530                                                                             | 684,399<br>586,119<br>854,507<br>1,732,165<br>-<br>17,185,930                                                                | 802,450<br>612,116<br>1,025,324<br>1,879,861                                                                           | 712,725<br>606,555<br>1,013,459<br>2,003,385                                                                           | 761,121<br>548,957<br>508,857<br>-<br>6,090                                                                                   | 597,520<br>758,791<br>617,181<br>-<br>56,366                                                                     | 757,978<br>401,823<br>516,955<br>-<br>77,669                                                                     | 756,663<br>454,606<br>483,045<br>17,533<br>929,144                                                                |
|                                                                                                                                                                                                                                                                   | 427,578<br>800,956<br>1,687,269<br>-<br>16,764,141                                                                                        | 463,247<br>828,379<br>1,700,000<br>-<br>17,536,530                                                                                        | 586,119<br>854,507<br>1,732,165<br>-<br>17,185,930                                                                           | 612,116<br>1,025,324<br>1,879,861                                                                                      | 606,555<br>1,013,459<br>2,003,385                                                                                      | 548,957<br>508,857<br>-<br>6,090                                                                                              | 758,791<br>617,181<br>-<br>56,366                                                                                | 401,823<br>516,955<br>-<br>77,669                                                                                | 454,606<br>483,045<br>17,533<br>929,144                                                                           |
|                                                                                                                                                                                                                                                                   | 800,956<br>1,687,269<br>-<br>16,764,141                                                                                                   | 828,379<br>1,700,000<br>-<br>17,536,530                                                                                                   | 854,507<br>1,732,165<br>-<br>17,185,930                                                                                      | 1,025,324<br>1,879,861                                                                                                 | 1,013,459<br>2,003,385                                                                                                 | 508,857<br>-<br>6,090                                                                                                         | 617,181<br>-<br>56,366                                                                                           | 516,955<br>-<br>77,669                                                                                           | 483,045<br>17,533<br>929,144                                                                                      |
| Fines & Forfeits 376,078                                                                                                                                                                                                                                          | 1,687,269<br>-<br>16,764,141                                                                                                              | 1,700,000<br>-<br>17,536,530                                                                                                              | 1,732,165<br>-<br>17,185,930                                                                                                 | 1,879,861<br>-                                                                                                         | 2,003,385                                                                                                              | -<br>6,090                                                                                                                    | 56,366                                                                                                           | -<br>77,669                                                                                                      | 17,533<br>929,144                                                                                                 |
| Miscellaneous Revenues 242,782                                                                                                                                                                                                                                    | 16,764,141                                                                                                                                | 17,536,530                                                                                                                                | 17,185,930                                                                                                                   | -                                                                                                                      | -                                                                                                                      | 6,090                                                                                                                         | 56,366                                                                                                           | 77,669                                                                                                           | 929,144                                                                                                           |
| Transfers In 1,601,280                                                                                                                                                                                                                                            |                                                                                                                                           |                                                                                                                                           |                                                                                                                              | -<br>18,532,480                                                                                                        | -<br>18,226,246                                                                                                        | ,                                                                                                                             | •                                                                                                                |                                                                                                                  | ,                                                                                                                 |
| Other Financing Sources 24,938                                                                                                                                                                                                                                    |                                                                                                                                           |                                                                                                                                           |                                                                                                                              | 18,532,480                                                                                                             | 18,226,246                                                                                                             | 17 905 965                                                                                                                    | 10 140 000                                                                                                       | 47 550 404                                                                                                       |                                                                                                                   |
| Total Revenues 16,006,944                                                                                                                                                                                                                                         | 2,722,384                                                                                                                                 | 3.036.491                                                                                                                                 |                                                                                                                              |                                                                                                                        |                                                                                                                        | . 7 ,000,000                                                                                                                  | 18,148,826                                                                                                       | 17,558,101                                                                                                       | 17,834,340                                                                                                        |
| Beginning Fund Balance 2,430,485                                                                                                                                                                                                                                  |                                                                                                                                           | -,0, .0 .                                                                                                                                 | 3,488,236                                                                                                                    | 4,102,298                                                                                                              | 6,003,962                                                                                                              | 6,811,923                                                                                                                     | 6,747,776                                                                                                        | 7,530,262                                                                                                        | 7,142,416                                                                                                         |
|                                                                                                                                                                                                                                                                   |                                                                                                                                           |                                                                                                                                           |                                                                                                                              |                                                                                                                        |                                                                                                                        |                                                                                                                               |                                                                                                                  |                                                                                                                  |                                                                                                                   |
| Total Available Resources 18,437,429                                                                                                                                                                                                                              | 19,486,525                                                                                                                                | 20,573,021                                                                                                                                | 20,674,166                                                                                                                   | 22,634,778                                                                                                             | 24,230,208                                                                                                             | 24,717,888                                                                                                                    | 24,896,602                                                                                                       | 25,088,363                                                                                                       | 24,976,756                                                                                                        |
| General Government 5,081,279                                                                                                                                                                                                                                      | 5,200,462                                                                                                                                 | 5,471,058                                                                                                                                 | 5,201,264                                                                                                                    | 4,819,818                                                                                                              | 5,499,298                                                                                                              | 5,083,317                                                                                                                     | 4,833,450                                                                                                        | 4,932,780                                                                                                        | 5,131,874                                                                                                         |
| Judicial 2,763,756                                                                                                                                                                                                                                                | 2,813,485                                                                                                                                 | 2,915,796                                                                                                                                 | 3,109,114                                                                                                                    | 3,147,603                                                                                                              | 3,214,504                                                                                                              | 3,403,260                                                                                                                     | 3,684,333                                                                                                        | 3,675,541                                                                                                        | 3,918,216                                                                                                         |
| Public Safety 6,335,121                                                                                                                                                                                                                                           | 6,845,837                                                                                                                                 | 6,916,009                                                                                                                                 | 7,017,314                                                                                                                    | 7,189,168                                                                                                              | 7,301,116                                                                                                              | 7,759,020                                                                                                                     | 7,719,398                                                                                                        | 7,977,952                                                                                                        | 8,343,538                                                                                                         |
| Public Works                                                                                                                                                                                                                                                      |                                                                                                                                           |                                                                                                                                           |                                                                                                                              |                                                                                                                        |                                                                                                                        |                                                                                                                               |                                                                                                                  |                                                                                                                  |                                                                                                                   |
| Sanitation 65,986                                                                                                                                                                                                                                                 | 82,121                                                                                                                                    | 80,547                                                                                                                                    | 73,676                                                                                                                       | 70,962                                                                                                                 | 70,962                                                                                                                 | -                                                                                                                             | 1,250                                                                                                            | -                                                                                                                | -                                                                                                                 |
| Health 182,780                                                                                                                                                                                                                                                    | 184,804                                                                                                                                   | 178,826                                                                                                                                   | 183,482                                                                                                                      | 169,085                                                                                                                | 216,401                                                                                                                | 247,569                                                                                                                       | 211,279                                                                                                          | 238,297                                                                                                          | 255,095                                                                                                           |
| Welfare                                                                                                                                                                                                                                                           |                                                                                                                                           |                                                                                                                                           |                                                                                                                              |                                                                                                                        |                                                                                                                        |                                                                                                                               |                                                                                                                  |                                                                                                                  |                                                                                                                   |
| Culture and Recreation 304,700                                                                                                                                                                                                                                    | 323,812                                                                                                                                   | 330,176                                                                                                                                   | 342,405                                                                                                                      | 280,094                                                                                                                | 245,276                                                                                                                | 265,767                                                                                                                       | 285,615                                                                                                          | 263,992                                                                                                          | 334,631                                                                                                           |
| Community Support 170,649                                                                                                                                                                                                                                         | 160,987                                                                                                                                   | 148,038                                                                                                                                   | 229,766                                                                                                                      | 241,223                                                                                                                | 174,222                                                                                                                | 199,777                                                                                                                       | 213,331                                                                                                          | 139,400                                                                                                          | 159,301                                                                                                           |
| Debt Service                                                                                                                                                                                                                                                      |                                                                                                                                           |                                                                                                                                           |                                                                                                                              |                                                                                                                        |                                                                                                                        |                                                                                                                               |                                                                                                                  |                                                                                                                  |                                                                                                                   |
| Intergovernmental Expenditures 480,774                                                                                                                                                                                                                            | 428,526                                                                                                                                   | 429,018                                                                                                                                   | 414,848                                                                                                                      | 402,863                                                                                                                | 401,506                                                                                                                | 411,402                                                                                                                       | 392,684                                                                                                          | 339,730                                                                                                          | 315,914                                                                                                           |
| Operating Transfers Out 330,000                                                                                                                                                                                                                                   | 410,000                                                                                                                                   | 615,317                                                                                                                                   | -                                                                                                                            | 310,000                                                                                                                | 295,000                                                                                                                | 600,000                                                                                                                       | 25,000                                                                                                           | 528,206                                                                                                          | 65,791                                                                                                            |
| Equity Transfer out                                                                                                                                                                                                                                               |                                                                                                                                           |                                                                                                                                           |                                                                                                                              |                                                                                                                        |                                                                                                                        |                                                                                                                               |                                                                                                                  |                                                                                                                  |                                                                                                                   |
| Total Expenditures 15,715,045                                                                                                                                                                                                                                     | 16,450,034                                                                                                                                | 17,084,785                                                                                                                                | 16,571,869                                                                                                                   | 16,630,816                                                                                                             | 17,418,285                                                                                                             | 17,970,112                                                                                                                    | 17,366,340                                                                                                       | 18,095,898                                                                                                       | 18,524,360                                                                                                        |
| Ending Fund Balance 2,722,384                                                                                                                                                                                                                                     | 3,036,491                                                                                                                                 | 3,488,236                                                                                                                                 | 4,102,297                                                                                                                    | 6,003,962                                                                                                              | 6,811,923                                                                                                              | 6,747,776                                                                                                                     | 7,530,262                                                                                                        | 6,992,465                                                                                                        | 6,452,396                                                                                                         |
| <b>Total</b> 18,437,429                                                                                                                                                                                                                                           | 19,486,525                                                                                                                                | 20,573,021                                                                                                                                | 20,674,166                                                                                                                   | 22,634,778                                                                                                             | 24,230,208                                                                                                             | 24,717,888                                                                                                                    | 24,896,602                                                                                                       | 25,088,363                                                                                                       | 24,976,756                                                                                                        |
| , ,                                                                                                                                                                                                                                                               |                                                                                                                                           |                                                                                                                                           |                                                                                                                              |                                                                                                                        |                                                                                                                        |                                                                                                                               |                                                                                                                  |                                                                                                                  |                                                                                                                   |
| Fund Balance as a % of Expenditure 17.3%                                                                                                                                                                                                                          | 18.5%                                                                                                                                     | 20.4%                                                                                                                                     | 24.8%                                                                                                                        | 36.1%                                                                                                                  | 39.1%                                                                                                                  | 37.5%                                                                                                                         | 43.4%                                                                                                            | 38.6%                                                                                                            | 34.8%                                                                                                             |
| Population ( as of July 1 ) 26,585                                                                                                                                                                                                                                | 27,371                                                                                                                                    | 27,190                                                                                                                                    | 26,981                                                                                                                       | 26,859                                                                                                                 | 26,360                                                                                                                 | 25,136                                                                                                                        | 25,238                                                                                                           | 25,322                                                                                                           | 25,103                                                                                                            |
| Revenues Per Capita 602                                                                                                                                                                                                                                           | 612                                                                                                                                       | 645                                                                                                                                       | 637                                                                                                                          | 690                                                                                                                    | 691                                                                                                                    | 712                                                                                                                           | 719                                                                                                              | 693                                                                                                              | 710                                                                                                               |
| Expenditures Per Capita 591                                                                                                                                                                                                                                       | 601                                                                                                                                       | 628                                                                                                                                       | 614                                                                                                                          | 619                                                                                                                    | 661                                                                                                                    | 715                                                                                                                           | 688                                                                                                              | 715                                                                                                              | 738                                                                                                               |