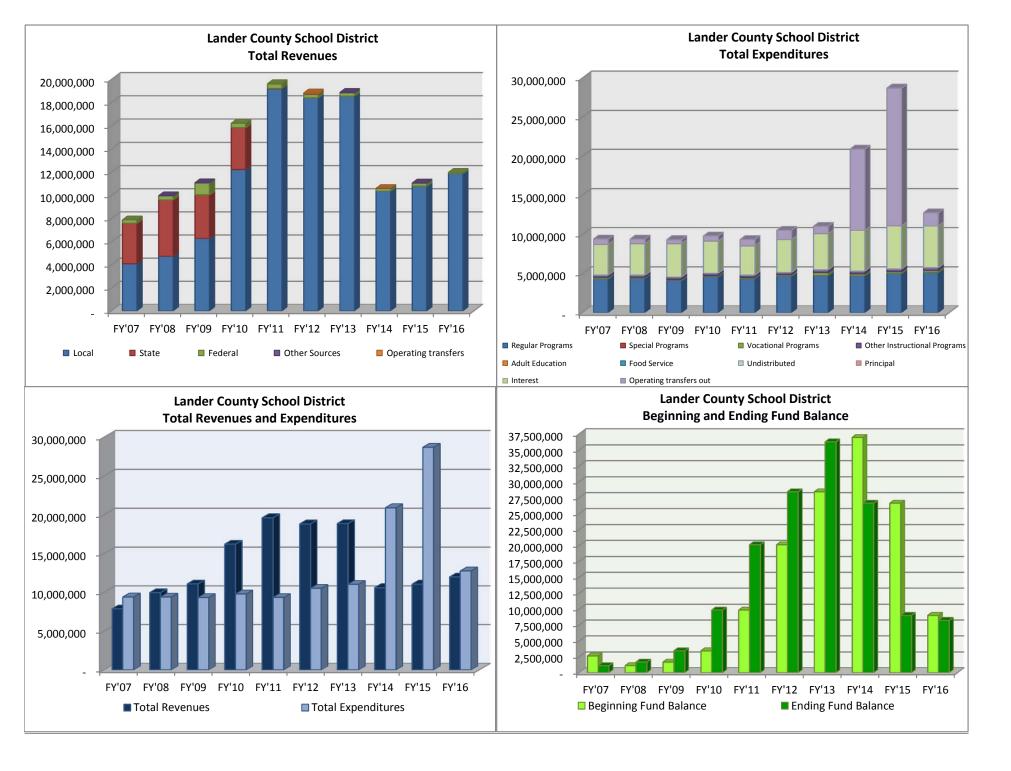

## REPORT SUMMARY

Page 9

<sup>\*</sup> Nye county's Ending fund balance has increased dramatically due to the closure of PILT funds and residual equity transfer to general fund.