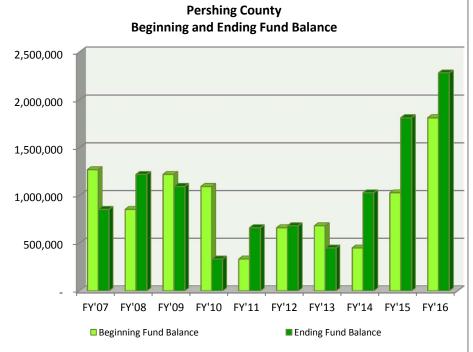

## REPORT SUMMARY

Page 9

<sup>\*</sup> Nye county's Ending fund balance has increased dramatically due to the closure of PILT funds and residual equity transfer to general fund.