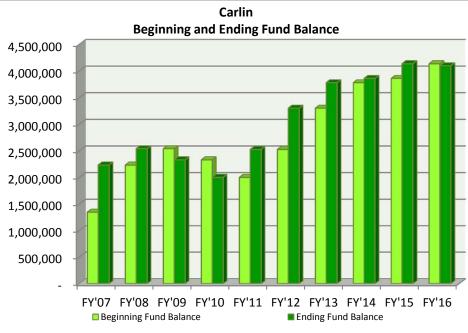

| Property Taxes 4,002,791  NPM & Other Taxes  Licenses & Permits 615,074  Intergovernmental Revenue  CTX 5,988,570  Other Intergovernmental Revenue 2,528,100  Total Intergovernmental 8,516,670  Charges For Services 627,331                                     | 4,335,438<br>596,322<br>5,594,895<br>2,714,950<br>8,309,845<br>606,733<br>427,578<br>800,956<br>1,687,269<br>-<br>16,764,141<br>2,722,384 | 5,191,482<br>412,523<br>5,526,194<br>2,814,565<br>8,340,759<br>600,140<br>463,247<br>828,379<br>1,700,000<br>-<br>17,536,530<br>3,036,491 | Churchill 5,523,461 381,327 4,129,601 3,294,351 7,423,952 684,399 586,119 854,507 1,732,165 - 17,185,930                     | 6,089,599<br>169,482<br>406,630<br>4,237,243<br>3,309,775<br>7,547,018<br>802,450<br>612,116<br>1,025,324<br>1,879,861 | 5,761,404<br>166,043<br>439,751<br>4,523,007<br>2,999,917<br>7,522,924<br>712,725<br>606,555<br>1,013,459<br>2,003,385 | 5,661,992<br>-<br>455,964<br>1,009,720<br>8,953,264<br>9,962,984<br>761,121<br>548,957<br>508,857<br>-<br>6,090<br>17,905,965 | 5,765,153<br>-<br>399,699<br>4,521,787<br>5,432,329<br>9,954,116<br>597,520<br>758,791<br>617,181<br>-<br>56,366 | 6,136,324<br>-<br>529,282<br>4,313,339<br>4,824,731<br>9,138,070<br>757,978<br>401,823<br>516,955<br>-<br>77,669 | 6,338,674<br>753,970<br>4,563,157<br>3,537,548<br>8,100,705<br>756,663<br>454,606<br>483,045<br>17,533<br>929,144 |
|-------------------------------------------------------------------------------------------------------------------------------------------------------------------------------------------------------------------------------------------------------------------|-------------------------------------------------------------------------------------------------------------------------------------------|-------------------------------------------------------------------------------------------------------------------------------------------|------------------------------------------------------------------------------------------------------------------------------|------------------------------------------------------------------------------------------------------------------------|------------------------------------------------------------------------------------------------------------------------|-------------------------------------------------------------------------------------------------------------------------------|------------------------------------------------------------------------------------------------------------------|------------------------------------------------------------------------------------------------------------------|-------------------------------------------------------------------------------------------------------------------|
| NPM & Other Taxes Licenses & Permits 615,074 Intergovernmental Revenue CTX 5,988,570 Other Intergovernmental Revenue 2,528,100 Total Intergovernmental 8,516,670 Charges For Services 627,331                                                                     | 596,322<br>5,594,895<br>2,714,950<br>8,309,845<br>606,733<br>427,578<br>800,956<br>1,687,269<br>-<br>16,764,141                           | 412,523<br>5,526,194<br>2,814,565<br>8,340,759<br>600,140<br>463,247<br>828,379<br>1,700,000<br>-<br>17,536,530                           | 5,523,461<br>381,327<br>4,129,601<br>3,294,351<br>7,423,952<br>684,399<br>586,119<br>854,507<br>1,732,165<br>-<br>17,185,930 | 6,089,599<br>169,482<br>406,630<br>4,237,243<br>3,309,775<br>7,547,018<br>802,450<br>612,116<br>1,025,324<br>1,879,861 | 166,043<br>439,751<br>4,523,007<br>2,999,917<br>7,522,924<br>712,725<br>606,555<br>1,013,459<br>2,003,385              | 455,964<br>1,009,720<br>8,953,264<br>9,962,984<br>761,121<br>548,957<br>508,857<br>-<br>6,090                                 | 399,699<br>4,521,787<br>5,432,329<br>9,954,116<br>597,520<br>758,791<br>617,181<br>-<br>56,366                   | 529,282<br>4,313,339<br>4,824,731<br>9,138,070<br>757,978<br>401,823<br>516,955<br>-<br>77,669                   | 753,970<br>4,563,157<br>3,537,548<br>8,100,705<br>756,663<br>454,606<br>483,045<br>17,533<br>929,144              |
| Licenses & Permits       615,074         Intergovernmental Revenue       5,988,570         CTX       5,988,570         Other Intergovernmental Revenue       2,528,100         Total Intergovernmental       8,516,670         Charges For Services       627,331 | 5,594,895<br>2,714,950<br>8,309,845<br>606,733<br>427,578<br>800,956<br>1,687,269<br>-<br>16,764,141                                      | 5,526,194<br>2,814,565<br>8,340,759<br>600,140<br>463,247<br>828,379<br>1,700,000<br>-<br>17,536,530                                      | 4,129,601<br>3,294,351<br>7,423,952<br>684,399<br>586,119<br>854,507<br>1,732,165<br>-<br>17,185,930                         | 406,630<br>4,237,243<br>3,309,775<br>7,547,018<br>802,450<br>612,116<br>1,025,324<br>1,879,861                         | 439,751<br>4,523,007<br>2,999,917<br>7,522,924<br>712,725<br>606,555<br>1,013,459<br>2,003,385                         | 455,964<br>1,009,720<br>8,953,264<br>9,962,984<br>761,121<br>548,957<br>508,857<br>-<br>6,090                                 | 4,521,787<br>5,432,329<br>9,954,116<br>597,520<br>758,791<br>617,181<br>-<br>56,366                              | 4,313,339<br>4,824,731<br>9,138,070<br>757,978<br>401,823<br>516,955<br>-<br>77,669                              | 4,563,157<br>3,537,548<br>8,100,705<br>756,663<br>454,606<br>483,045<br>17,533<br>929,144                         |
| Intergovernmental Revenue CTX 5,988,570 Other Intergovernmental Revenue 2,528,100 Total Intergovernmental 8,516,670 Charges For Services 627,331                                                                                                                  | 5,594,895<br>2,714,950<br>8,309,845<br>606,733<br>427,578<br>800,956<br>1,687,269<br>-<br>16,764,141                                      | 5,526,194<br>2,814,565<br>8,340,759<br>600,140<br>463,247<br>828,379<br>1,700,000<br>-<br>17,536,530                                      | 4,129,601<br>3,294,351<br>7,423,952<br>684,399<br>586,119<br>854,507<br>1,732,165<br>-<br>17,185,930                         | 4,237,243<br>3,309,775<br>7,547,018<br>802,450<br>612,116<br>1,025,324<br>1,879,861                                    | 4,523,007<br>2,999,917<br>7,522,924<br>712,725<br>606,555<br>1,013,459<br>2,003,385                                    | 1,009,720<br>8,953,264<br>9,962,984<br>761,121<br>548,957<br>508,857<br>-<br>6,090                                            | 4,521,787<br>5,432,329<br>9,954,116<br>597,520<br>758,791<br>617,181<br>-<br>56,366                              | 4,313,339<br>4,824,731<br>9,138,070<br>757,978<br>401,823<br>516,955<br>-<br>77,669                              | 4,563,157<br>3,537,548<br>8,100,705<br>756,663<br>454,606<br>483,045<br>17,533<br>929,144                         |
| CTX 5,988,570 Other Intergovernmental Revenue 2,528,100 Total Intergovernmental 8,516,670 Charges For Services 627,331                                                                                                                                            | 2,714,950<br>8,309,845<br>606,733<br>427,578<br>800,956<br>1,687,269<br>-<br>16,764,141                                                   | 2,814,565<br>8,340,759<br>600,140<br>463,247<br>828,379<br>1,700,000<br>-<br>17,536,530                                                   | 3,294,351<br>7,423,952<br>684,399<br>586,119<br>854,507<br>1,732,165<br>-<br>17,185,930                                      | 3,309,775<br>7,547,018<br>802,450<br>612,116<br>1,025,324<br>1,879,861                                                 | 2,999,917<br>7,522,924<br>712,725<br>606,555<br>1,013,459<br>2,003,385                                                 | 8,953,264<br>9,962,984<br>761,121<br>548,957<br>508,857<br>-<br>6,090                                                         | 5,432,329<br>9,954,116<br>597,520<br>758,791<br>617,181<br>-<br>56,366                                           | 4,824,731<br>9,138,070<br>757,978<br>401,823<br>516,955<br>-<br>77,669                                           | 3,537,548<br>8,100,705<br>756,663<br>454,606<br>483,045<br>17,533<br>929,144                                      |
| Other Intergovernmental Revenue 2,528,100 <b>Total Intergovernmental</b> 8,516,670  Charges For Services 627,331                                                                                                                                                  | 2,714,950<br>8,309,845<br>606,733<br>427,578<br>800,956<br>1,687,269<br>-<br>16,764,141                                                   | 2,814,565<br>8,340,759<br>600,140<br>463,247<br>828,379<br>1,700,000<br>-<br>17,536,530                                                   | 3,294,351<br>7,423,952<br>684,399<br>586,119<br>854,507<br>1,732,165<br>-<br>17,185,930                                      | 3,309,775<br>7,547,018<br>802,450<br>612,116<br>1,025,324<br>1,879,861                                                 | 2,999,917<br>7,522,924<br>712,725<br>606,555<br>1,013,459<br>2,003,385                                                 | 8,953,264<br>9,962,984<br>761,121<br>548,957<br>508,857<br>-<br>6,090                                                         | 5,432,329<br>9,954,116<br>597,520<br>758,791<br>617,181<br>-<br>56,366                                           | 4,824,731<br>9,138,070<br>757,978<br>401,823<br>516,955<br>-<br>77,669                                           | 3,537,548<br>8,100,705<br>756,663<br>454,606<br>483,045<br>17,533<br>929,144                                      |
| Total Intergovernmental8,516,670Charges For Services627,331                                                                                                                                                                                                       | 8,309,845<br>606,733<br>427,578<br>800,956<br>1,687,269<br>-<br>16,764,141                                                                | 8,340,759<br>600,140<br>463,247<br>828,379<br>1,700,000<br>-<br>17,536,530                                                                | 7,423,952<br>684,399<br>586,119<br>854,507<br>1,732,165<br>-<br>17,185,930                                                   | 7,547,018<br>802,450<br>612,116<br>1,025,324<br>1,879,861                                                              | 7,522,924<br>712,725<br>606,555<br>1,013,459<br>2,003,385                                                              | 9,962,984<br>761,121<br>548,957<br>508,857<br>-<br>6,090                                                                      | 9,954,116<br>597,520<br>758,791<br>617,181<br>-<br>56,366                                                        | 9,138,070<br>757,978<br>401,823<br>516,955<br>-<br>77,669                                                        | 8,100,705<br>756,663<br>454,606<br>483,045<br>17,533<br>929,144                                                   |
| Charges For Services 627,331                                                                                                                                                                                                                                      | 606,733<br>427,578<br>800,956<br>1,687,269<br>-<br>16,764,141                                                                             | 600,140<br>463,247<br>828,379<br>1,700,000<br>-<br>17,536,530                                                                             | 684,399<br>586,119<br>854,507<br>1,732,165<br>-<br>17,185,930                                                                | 802,450<br>612,116<br>1,025,324<br>1,879,861                                                                           | 712,725<br>606,555<br>1,013,459<br>2,003,385                                                                           | 761,121<br>548,957<br>508,857<br>-<br>6,090                                                                                   | 597,520<br>758,791<br>617,181<br>-<br>56,366                                                                     | 757,978<br>401,823<br>516,955<br>-<br>77,669                                                                     | 756,663<br>454,606<br>483,045<br>17,533<br>929,144                                                                |
|                                                                                                                                                                                                                                                                   | 427,578<br>800,956<br>1,687,269<br>-<br>16,764,141                                                                                        | 463,247<br>828,379<br>1,700,000<br>-<br>17,536,530                                                                                        | 586,119<br>854,507<br>1,732,165<br>-<br>17,185,930                                                                           | 612,116<br>1,025,324<br>1,879,861                                                                                      | 606,555<br>1,013,459<br>2,003,385                                                                                      | 548,957<br>508,857<br>-<br>6,090                                                                                              | 758,791<br>617,181<br>-<br>56,366                                                                                | 401,823<br>516,955<br>-<br>77,669                                                                                | 454,606<br>483,045<br>17,533<br>929,144                                                                           |
|                                                                                                                                                                                                                                                                   | 800,956<br>1,687,269<br>-<br>16,764,141                                                                                                   | 828,379<br>1,700,000<br>-<br>17,536,530                                                                                                   | 854,507<br>1,732,165<br>-<br>17,185,930                                                                                      | 1,025,324<br>1,879,861                                                                                                 | 1,013,459<br>2,003,385                                                                                                 | 508,857<br>-<br>6,090                                                                                                         | 617,181<br>-<br>56,366                                                                                           | 516,955<br>-<br>77,669                                                                                           | 483,045<br>17,533<br>929,144                                                                                      |
| Fines & Forfeits 376,078                                                                                                                                                                                                                                          | 1,687,269<br>-<br>16,764,141                                                                                                              | 1,700,000<br>-<br>17,536,530                                                                                                              | 1,732,165<br>-<br>17,185,930                                                                                                 | 1,879,861<br>-                                                                                                         | 2,003,385                                                                                                              | -<br>6,090                                                                                                                    | 56,366                                                                                                           | -<br>77,669                                                                                                      | 17,533<br>929,144                                                                                                 |
| Miscellaneous Revenues 242,782                                                                                                                                                                                                                                    | 16,764,141                                                                                                                                | 17,536,530                                                                                                                                | 17,185,930                                                                                                                   | -                                                                                                                      | -                                                                                                                      | 6,090                                                                                                                         | 56,366                                                                                                           | 77,669                                                                                                           | 929,144                                                                                                           |
| Transfers In 1,601,280                                                                                                                                                                                                                                            |                                                                                                                                           |                                                                                                                                           |                                                                                                                              | -<br>18,532,480                                                                                                        | -<br>18,226,246                                                                                                        | ,                                                                                                                             | •                                                                                                                |                                                                                                                  | ,                                                                                                                 |
| Other Financing Sources 24,938                                                                                                                                                                                                                                    |                                                                                                                                           |                                                                                                                                           |                                                                                                                              | 18,532,480                                                                                                             | 18,226,246                                                                                                             | 17 905 965                                                                                                                    | 10 140 000                                                                                                       | 47 550 404                                                                                                       |                                                                                                                   |
| Total Revenues 16,006,944                                                                                                                                                                                                                                         | 2,722,384                                                                                                                                 | 3.036.491                                                                                                                                 |                                                                                                                              |                                                                                                                        |                                                                                                                        | . 7 ,000,000                                                                                                                  | 18,148,826                                                                                                       | 17,558,101                                                                                                       | 17,834,340                                                                                                        |
| Beginning Fund Balance 2,430,485                                                                                                                                                                                                                                  |                                                                                                                                           | -,0, .0 .                                                                                                                                 | 3,488,236                                                                                                                    | 4,102,298                                                                                                              | 6,003,962                                                                                                              | 6,811,923                                                                                                                     | 6,747,776                                                                                                        | 7,530,262                                                                                                        | 7,142,416                                                                                                         |
|                                                                                                                                                                                                                                                                   |                                                                                                                                           |                                                                                                                                           |                                                                                                                              |                                                                                                                        |                                                                                                                        |                                                                                                                               |                                                                                                                  |                                                                                                                  |                                                                                                                   |
| Total Available Resources 18,437,429                                                                                                                                                                                                                              | 19,486,525                                                                                                                                | 20,573,021                                                                                                                                | 20,674,166                                                                                                                   | 22,634,778                                                                                                             | 24,230,208                                                                                                             | 24,717,888                                                                                                                    | 24,896,602                                                                                                       | 25,088,363                                                                                                       | 24,976,756                                                                                                        |
| General Government 5,081,279                                                                                                                                                                                                                                      | 5,200,462                                                                                                                                 | 5,471,058                                                                                                                                 | 5,201,264                                                                                                                    | 4,819,818                                                                                                              | 5,499,298                                                                                                              | 5,083,317                                                                                                                     | 4,833,450                                                                                                        | 4,932,780                                                                                                        | 5,131,874                                                                                                         |
| Judicial 2,763,756                                                                                                                                                                                                                                                | 2,813,485                                                                                                                                 | 2,915,796                                                                                                                                 | 3,109,114                                                                                                                    | 3,147,603                                                                                                              | 3,214,504                                                                                                              | 3,403,260                                                                                                                     | 3,684,333                                                                                                        | 3,675,541                                                                                                        | 3,918,216                                                                                                         |
| Public Safety 6,335,121                                                                                                                                                                                                                                           | 6,845,837                                                                                                                                 | 6,916,009                                                                                                                                 | 7,017,314                                                                                                                    | 7,189,168                                                                                                              | 7,301,116                                                                                                              | 7,759,020                                                                                                                     | 7,719,398                                                                                                        | 7,977,952                                                                                                        | 8,343,538                                                                                                         |
| Public Works                                                                                                                                                                                                                                                      |                                                                                                                                           |                                                                                                                                           |                                                                                                                              |                                                                                                                        |                                                                                                                        |                                                                                                                               |                                                                                                                  |                                                                                                                  |                                                                                                                   |
| Sanitation 65,986                                                                                                                                                                                                                                                 | 82,121                                                                                                                                    | 80,547                                                                                                                                    | 73,676                                                                                                                       | 70,962                                                                                                                 | 70,962                                                                                                                 | -                                                                                                                             | 1,250                                                                                                            | -                                                                                                                | -                                                                                                                 |
| Health 182,780                                                                                                                                                                                                                                                    | 184,804                                                                                                                                   | 178,826                                                                                                                                   | 183,482                                                                                                                      | 169,085                                                                                                                | 216,401                                                                                                                | 247,569                                                                                                                       | 211,279                                                                                                          | 238,297                                                                                                          | 255,095                                                                                                           |
| Welfare                                                                                                                                                                                                                                                           |                                                                                                                                           |                                                                                                                                           |                                                                                                                              |                                                                                                                        |                                                                                                                        |                                                                                                                               |                                                                                                                  |                                                                                                                  |                                                                                                                   |
| Culture and Recreation 304,700                                                                                                                                                                                                                                    | 323,812                                                                                                                                   | 330,176                                                                                                                                   | 342,405                                                                                                                      | 280,094                                                                                                                | 245,276                                                                                                                | 265,767                                                                                                                       | 285,615                                                                                                          | 263,992                                                                                                          | 334,631                                                                                                           |
| Community Support 170,649                                                                                                                                                                                                                                         | 160,987                                                                                                                                   | 148,038                                                                                                                                   | 229,766                                                                                                                      | 241,223                                                                                                                | 174,222                                                                                                                | 199,777                                                                                                                       | 213,331                                                                                                          | 139,400                                                                                                          | 159,301                                                                                                           |
| Debt Service                                                                                                                                                                                                                                                      |                                                                                                                                           |                                                                                                                                           |                                                                                                                              |                                                                                                                        |                                                                                                                        |                                                                                                                               |                                                                                                                  |                                                                                                                  |                                                                                                                   |
| Intergovernmental Expenditures 480,774                                                                                                                                                                                                                            | 428,526                                                                                                                                   | 429,018                                                                                                                                   | 414,848                                                                                                                      | 402,863                                                                                                                | 401,506                                                                                                                | 411,402                                                                                                                       | 392,684                                                                                                          | 339,730                                                                                                          | 315,914                                                                                                           |
| Operating Transfers Out 330,000                                                                                                                                                                                                                                   | 410,000                                                                                                                                   | 615,317                                                                                                                                   | -                                                                                                                            | 310,000                                                                                                                | 295,000                                                                                                                | 600,000                                                                                                                       | 25,000                                                                                                           | 528,206                                                                                                          | 65,791                                                                                                            |
| Equity Transfer out                                                                                                                                                                                                                                               |                                                                                                                                           |                                                                                                                                           |                                                                                                                              |                                                                                                                        |                                                                                                                        |                                                                                                                               |                                                                                                                  |                                                                                                                  |                                                                                                                   |
| Total Expenditures 15,715,045                                                                                                                                                                                                                                     | 16,450,034                                                                                                                                | 17,084,785                                                                                                                                | 16,571,869                                                                                                                   | 16,630,816                                                                                                             | 17,418,285                                                                                                             | 17,970,112                                                                                                                    | 17,366,340                                                                                                       | 18,095,898                                                                                                       | 18,524,360                                                                                                        |
| Ending Fund Balance 2,722,384                                                                                                                                                                                                                                     | 3,036,491                                                                                                                                 | 3,488,236                                                                                                                                 | 4,102,297                                                                                                                    | 6,003,962                                                                                                              | 6,811,923                                                                                                              | 6,747,776                                                                                                                     | 7,530,262                                                                                                        | 6,992,465                                                                                                        | 6,452,396                                                                                                         |
| <b>Total</b> 18,437,429                                                                                                                                                                                                                                           | 19,486,525                                                                                                                                | 20,573,021                                                                                                                                | 20,674,166                                                                                                                   | 22,634,778                                                                                                             | 24,230,208                                                                                                             | 24,717,888                                                                                                                    | 24,896,602                                                                                                       | 25,088,363                                                                                                       | 24,976,756                                                                                                        |
| , ,                                                                                                                                                                                                                                                               |                                                                                                                                           |                                                                                                                                           |                                                                                                                              |                                                                                                                        |                                                                                                                        |                                                                                                                               |                                                                                                                  |                                                                                                                  |                                                                                                                   |
| Fund Balance as a % of Expenditure 17.3%                                                                                                                                                                                                                          | 18.5%                                                                                                                                     | 20.4%                                                                                                                                     | 24.8%                                                                                                                        | 36.1%                                                                                                                  | 39.1%                                                                                                                  | 37.5%                                                                                                                         | 43.4%                                                                                                            | 38.6%                                                                                                            | 34.8%                                                                                                             |
| Population ( as of July 1 ) 26,585                                                                                                                                                                                                                                | 27,371                                                                                                                                    | 27,190                                                                                                                                    | 26,981                                                                                                                       | 26,859                                                                                                                 | 26,360                                                                                                                 | 25,136                                                                                                                        | 25,238                                                                                                           | 25,322                                                                                                           | 25,103                                                                                                            |
| Revenues Per Capita 602                                                                                                                                                                                                                                           | 612                                                                                                                                       | 645                                                                                                                                       | 637                                                                                                                          | 690                                                                                                                    | 691                                                                                                                    | 712                                                                                                                           | 719                                                                                                              | 693                                                                                                              | 710                                                                                                               |
| Expenditures Per Capita 591                                                                                                                                                                                                                                       | 601                                                                                                                                       | 628                                                                                                                                       | 614                                                                                                                          | 619                                                                                                                    | 661                                                                                                                    | 715                                                                                                                           | 688                                                                                                              | 715                                                                                                              | 738                                                                                                               |