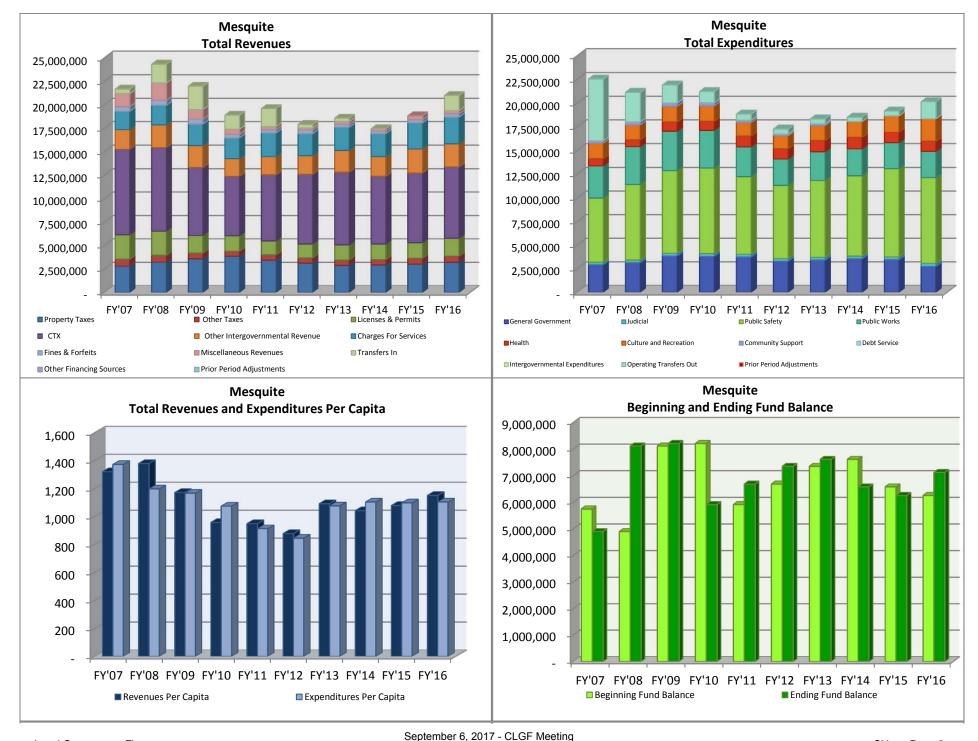

| 604,687                             | 2,228,550                         | 2,915,492                         | 3,137,330                          | 2,930,588                         | 1,699,351                         | 1,130,336                         | 687,993                           |
| EFB as a % of Expenditures  Total                                             | 6.36%<br>12,515,988              | 1.36%<br>13,273,957              | 4.71%<br>13,452,922                 | 18.19%<br>14,479,989              | 23.08%<br>15,545,887              | 25.35%<br>15,512,988               | 23.27%<br>15,526,661              | 12.17%<br>15,667,433              | 8.62%<br>14,245,133               | 5.60%<br>12,973,117               |

## 2007-2016 AUDIT SUMMARIES

Section 4

## CITIES





















































■ Expenditures Per Capita

■ Revenues Per Capita





















■ Expenditures Per Capita

■ Revenues Per Capita











FY'07 FY'08 FY'09 FY'10 FY'11 FY'12 FY'13 FY'14 FY'15 FY'16

■ Revenues Per Capita

■ Expenditures Per Capita











| Property   Tables   1,245,859   1,459,869   1,459,869   1,569,135   1,721,571   1,839,608   1,424,769   1,346,283   1,347,44   1,351,702   1,000,000   1,000,000   1,000,000   1,000,000   1,000,000   1,000,000   1,000,000   1,000,000   1,000,000   1,000,000   1,000,000   1,000,000   1,000,000   1,000,000   1,000,000   1,000,000   1,000,000   1,000,000   1,000,000   1,000,000   1,000,000   1,000,000   1,000,000   1,000,000   1,000,000   1,000,000   1,000,000   1,000,000   1,000,000   1,000,000   1,00