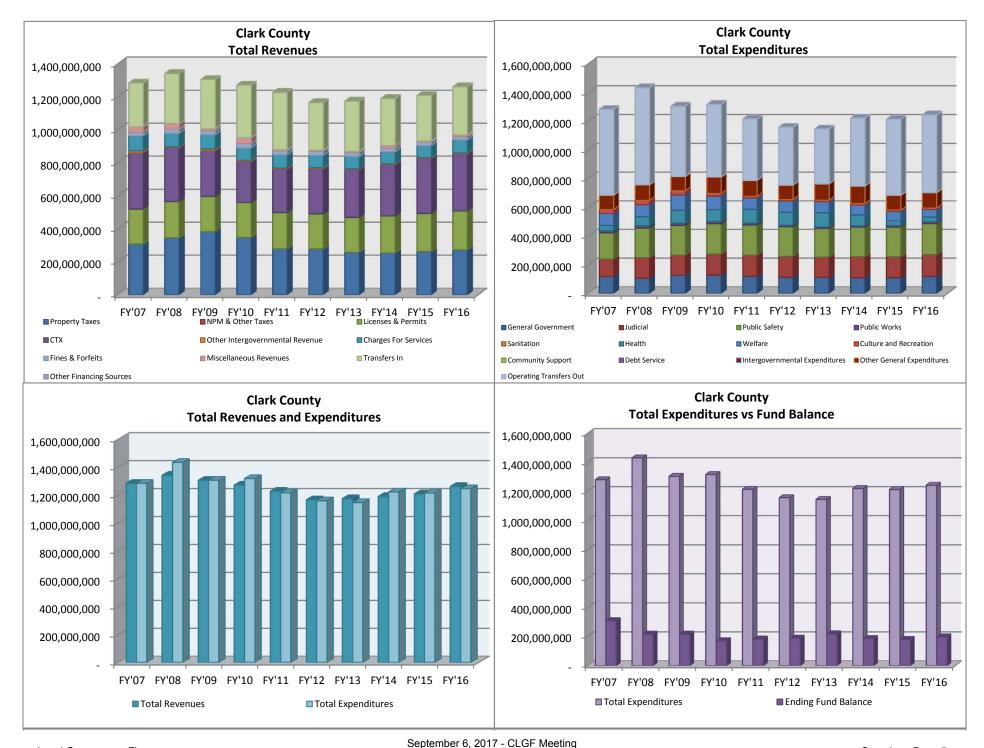

0.00%                 |





## NEVADA DEPARTMENT OF TAXATION

Division of Local Government Services

### LOCAL GOVERNMENT FINANCE

AUDIT SUMMARIES

2007-2016

#### Division of Local Government Services

#### Audit Summaries

2007-2016

Department of Taxation
Division of Local Government Services
1550 College Parkway, Suite 115
Carson City, NV 89706
Phone 775.684.2100 • Fax 775.684.2020

Prepared by the Staff of Local Government Finance Section, Division of Local Government Services

#### 2007-2016 AUDIT SUMMARIES

## Section 1

## REPORT SUMMARY





Page 9





<sup>\*</sup> Nye county's Ending fund balance has increased dramatically due to the closure of PILT funds and residual equity transfer to general fund.



#### 2007-2016 AUDIT SUMMARIES

Section 2

# COUNTIES



















































































































| _                                  | FY'07        | FY'08      | FY'09      | FY'10       | FY'11      | FY'12      | FY'13        | FY'14      | FY'15      | FY'16      |
|------------------------------------|--------------|------------|------------|-------------|------------|------------|--------------|------------|------------|------------|
|                                    |              |            |            | Carson Cit  | v          |            |              |            |            |            |
| Property Taxes                     | 12,492,864   | 13,359,942 | 14,203,996 | 15,033,876  | 16,333,974 | 17,385,373 | 21,258,565   | 21,211,280 | 21,787,285 | 22,314,986 |
| NPM &