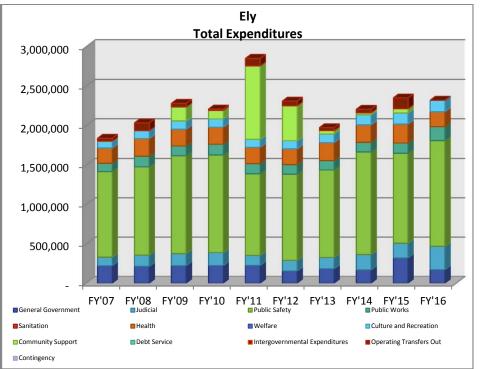

|
| EFB as a % of Expenditures  Total                                             | 6.36%<br>12,515,988              | 1.36%<br>13,273,957              | 4.71%<br>13,452,922                 | 18.19%<br>14,479,989              | 23.08%<br>15,545,887              | 25.35%<br>15,512,988               | 23.27%<br>15,526,661              | 12.17%<br>15,667,433              | 8.62%<br>14,245,133               | 5.60%<br>12,973,117               |

## 2007-2016 AUDIT SUMMARIES

Section 4

## CITIES





















































■ Expenditures Per Capita

■ Revenues Per Capita





















■ Expenditures Per Capita

■ Revenues Per Capita











FY'07 FY'08 FY'09 FY'10 FY'11 FY'12 FY'13 FY'14 FY'15 FY'16

■ Revenues Per Capita

■ Expenditures Per Capita











| Property   Tables   1,245,859   1,459,869   1,459,869   1,569,135   1,721,571   1,839,608   1,424,769   1,346,283   1,347,44   1,351,702   1,000,000   1,000,000   1,000,000   1,000,000   1,000,000   1,000,000   1,000,000   1,000,000   1,000,000   1,000,000   1,000,000   1,000,000   1,000,000   1,000,000   1,000,000   1,000,000   1,000,000   1,000,000   1,000,000   1,000,000   1,000,000   1,000,000   1,000,000   1,000,000   1,000,000   1,000,000   1,000,000   1,000,000   1,000,000   1,000,000   1,000,000   1,000,000   1,000,000   1,000,000   1,000,000   1,000,000   1,000,000   1,000,000   1,000,000   1,000,000   1,000,000   1,000,000   1,000,000   1,000,000   1,000,000   1,000,000   1,000,000   1,000,000   1,000,000   1,000,000   1,000,000   1,000,000   1,000,000   1,000,000   1,000