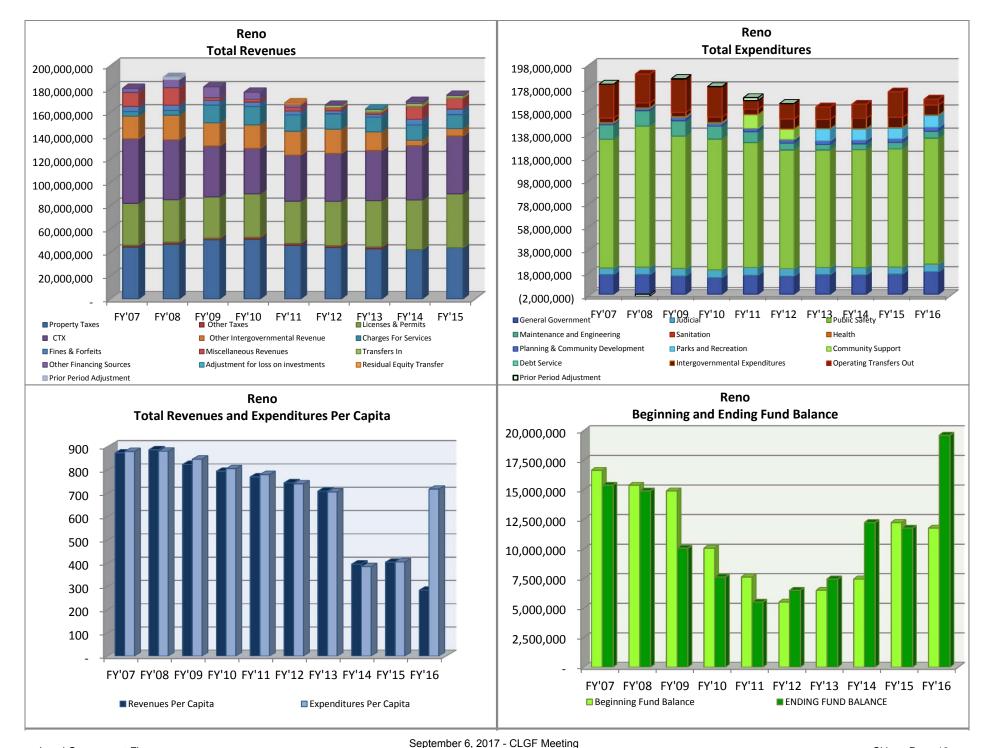

# COUNTIES

| _                                  | FY'07        | FY'08      | FY'09      | FY'10       | FY'11      | FY'12      | FY'13        | FY'14      | FY'15      | FY'16      |
|------------------------------------|--------------|------------|------------|-------------|------------|------------|--------------|------------|------------|------------|
|                                    |              |            |            | Carson Cit  | v          |            |              |            |            |            |
| Property Taxes                     | 12,492,864   | 13,359,942 | 14,203,996 | 15,033,876  | 16,333,974 | 17,385,373 | 21,258,565   | 21,211,280 | 21,787,285 | 22,314,986 |
| NPM & Other Taxes                  | 12,432,004   | 10,000,042 | 14,200,000 | 10,000,070  | 10,555,57  | 17,505,575 | 21,230,303   | 21,211,200 | 21,707,200 | 22,514,500 |
| Licenses & Permits                 | 6,183,388    | 7,089,496  | 7,348,090  | 7,104,035   | 6,556,249  | 6,438,296  | 6,513,296    | 6,909,449  | 6,807,369  | 6,729,601  |
| Intergovernmental Revenue          | 0,100,000    | 7,000,400  | 7,040,000  | 7,104,000   | 0,000,240  | 0,400,200  | 0,010,200    | 0,000,440  | 0,007,000  | 0,720,001  |
| CTX                                | 25,944,779   | 23,442,872 | 19,969,586 | 17,477,368  | 18,286,154 | 19,016,195 | 19,825,135   | 20,733,724 | 22,993,975 | 24,846,886 |
| Other Intergovernmental Revenue    | 668,200      | 589,619    | 757,134    | 1,089,344   | 1,313,052  | 738,021    | 1,376,215    | 725,907    | 710,163    | 669,748    |
| Total Intergovernmental            | 26,612,979   | 24,032,491 | 20,726,720 | 18,566,712  | 19,599,206 | 19,754,216 | 21,201,350   | 21,459,631 | 23,704,138 | 25,516,634 |
| Charges For Services               | 7,868,594    | 12,894,369 | 10,746,400 | 11,112,929  | 10,876,388 | 11,483,988 | 10,698,301   | 11,191,650 | 11,501,032 | 12,213,290 |
| Fines & Forfeits                   | 825,900      | 938,827    | 967,389    | 730,362     | 713,070    | 850,158    | 895,935      | 846,507    | 818,911    | 692,386    |
| Miscellaneous Revenues             | 1,564,918    | 2,099,668  | 1,903,975  | 1,217,745   | 1,141,350  | 1,247,813  | 1,524,791    | 1,573,016  | 1,830,460  | 1,837,198  |
| Transfers In                       | 461,219      | 1,850,780  | 1,444,468  | 5,884,195   | 2,729,541  | 523,387    | 529,800      | 540,724    | 554,977    | 573,608    |
| Other Financing Sources            | 55,770       | 11,228     | 53,467     | 69,433      | 3,535      | 020,007    | 632          | 040,724    | 004,077    | 10,300     |
| Total Revenues                     | 56,065,632   | 62,276,801 | 57,394,505 | 59,719,287  | 57,953,313 | 57,683,231 | 62,622,670   | 63,732,257 | 67,004,172 | 69,888,003 |
| Total Revenues                     | 30,003,032   | 02,270,001 | 37,334,303 | 33,7 13,207 | 37,333,313 | 37,000,231 | 02,022,070   | 05,152,251 | 07,004,172 | 03,000,003 |
| Beginning Fund Balance             | 10,898,863   | 11,674,720 | 14,316,983 | 11,486,244  | 6,483,199  | 6,894,902  | 4,891,942    | 6,296,544  | 6,451,574  | 7,628,312  |
| Cumulative effect of change in     |              |            |            |             |            |            |              |            |            |            |
| accounting principle               | 00 00 4 40 5 | 70.054.504 | 74 744 400 | 74 005 504  | 04 400 740 | 04.570.400 | 07.54.4.04.0 | 70.000.004 | 70 455 740 | 77.540.045 |
| Total Available Resources          | 66,964,495   | 73,951,521 | 71,711,488 | 71,205,531  | 64,436,512 | 64,578,133 | 67,514,612   | 70,028,801 | 73,455,746 | 77,516,315 |
|                                    |              |            |            |             |            |            |              |            |            |            |
| General Government                 | 13,120,595   | 12,815,887 | 13,079,836 | 13,508,301  | 12,983,141 | 13,292,344 | 13,578,610   | 14,464,788 | 14,925,271 | 14,917,697 |
| Judicial                           | 3,547,132    | 4,359,077  | 4,750,563  | 4,912,017   | 4,561,860  | 4,684,196  | 5,014,060    | 5,337,235  | 5,451,648  | 5,901,608  |
| Public Safety                      | 23,786,322   | 24,399,880 | 25,517,170 | 26,715,505  | 26,010,354 | 26,058,342 | 27,438,642   | 27,768,420 | 29,106,146 | 30,316,637 |
| Public Works                       | 3,032,079    | 2,721,453  | 2,275,764  | 2,102,004   | 1,974,920  | 2,184,996  | 1,711,787    | 1,819,270  | 1.829.518  | 2,188,955  |
| Sanitation                         | -, ,-        | 3,386,664  | 1,734,716  | 1,673,677   | 1,556,610  | 1,518,729  | 1,568,689    | 1,579,314  | 1,506,921  | 1,604,969  |
| Health                             | 1,492,098    | 1,438,787  | 1,634,697  | 1,502,565   | 1,550,580  | 2,121,477  | 2,137,576    | 2,318,800  | 2,547,798  | 2,838,047  |
| Welfare                            | 336,854      | 357,864    | 349,746    | 382,174     | 379,437    | 397,517    | 266,276      | 337,846    | 318,563    | 261,787    |
| Culture and Recreation             | 6,244,911    | 6,019,861  | 5,739,053  | 5,966,831   | 5,396,720  | 5,273,488  | 5,258,781    | 5,377,246  | 5,499,512  | 5,803,494  |
| Community Support                  | 566,796      | 419,499    | 345,199    | 531,683     | 458,202    | 482,092    | 458,979      | 458,979    | 463,770    | 368,771    |
| Economic Opportunity               | 236,465      | 329,432    | 2,000,000  | 4,320,000   | •          | •          | •            | •          | •          | ,          |
| Debt Service                       |              |            |            |             |            |            |              |            |            |            |
| Intergovernmental Expenditures     |              |            |            |             |            |            |              |            |            |            |
| Operating Transfers Out            | 2,926,523    | 3,386,134  | 2,798,500  | 3,107,575   | 2,669,786  | 3,673,010  | 3,784,668    | 4,115,329  | 4,178,287  | 5,133,208  |
|                                    |              |            |            |             |            |            |              |            |            |            |
| Total Expenditures                 | 55,289,775   | 59,634,538 | 60,225,244 | 64,722,332  | 57,541,610 | 59,686,191 | 61,218,068   | 63,577,227 | 65,827,434 | 69,335,173 |
| Residual Equity Transfer Out       |              |            |            |             |            |            |              |            |            |            |
| Residual Equity Transier Gut       |              |            |            |             |            |            |              |            |            |            |
| Ending Fund Balance                | 11,674,720   | 14,316,983 | 11,486,244 | 6,483,199   | 6,894,902  | 4,891,942  | 6,296,544    | 6,451,574  | 7,628,312  | 8,181,142  |
| Total                              | 66,964,495   | 73,951,521 | 71,711,488 | 71,205,531  | 64.436.512 | 64,578,133 | 67,514,612   | 70,028,801 | 73,455,746 | 77,516,315 |
| Total                              | 00,904,493   | 73,931,321 | 71,711,400 | 71,200,001  | 04,430,312 | 04,570,133 | 07,514,012   | 70,020,001 | 73,433,740 | 77,510,515 |
| Fund Balance as a % of Expenditure | 21.1%        | 24.0%      | 19.1%      | 10.0%       | 12.0%      | 8.2%       | 10.3%        | 10.1%      | 11.6%      | 11.8%      |
|                                    |              |            |            |             |            |            |              |            |            |            |
| Population ( as of July 1 )        | 57,104       | 57,701     | 57,723     | 57,600      | 56,506     | 55,765     | 56,066       | 55,441     | 54,668     | 53,969     |
|                                    |              |            |            |             |            |            |              |            |            |            |
| Revenues Per Capita                | 982          | 1,079      | 994        | 1,037       | 1,026      | 1,034      | 1,117        | 1,150      | 1,226      | 1,295      |
| Expenditures Per Capita            | 968          | 1,034      | 1,043      | 1,124       | 1,018      | 1,070      | 1,092        | 1,147      | 1,204      | 1,285      |
| •                                  |              | •          | *          | •           | •          | •          | •            | •          | =          | •          |