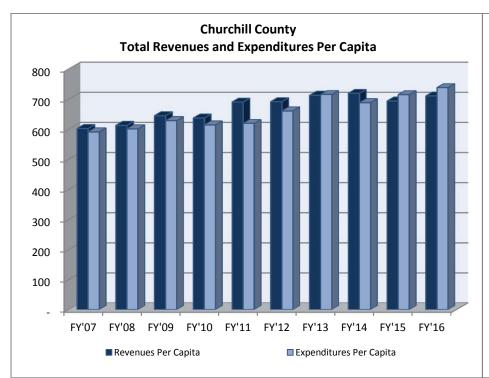

| Property Taxes 4,002,791  NPM & Other Taxes  Licenses & Permits 615,074  Intergovernmental Revenue  CTX 5,988,570  Other Intergovernmental Revenue 2,528,100  Total Intergovernmental 8,516,670  Charges For Services 627,331                                     | 4,335,438<br>596,322<br>5,594,895<br>2,714,950<br>8,309,845<br>606,733<br>427,578<br>800,956<br>1,687,269<br>-<br>16,764,141<br>2,722,384 | 5,191,482<br>412,523<br>5,526,194<br>2,814,565<br>8,340,759<br>600,140<br>463,247<br>828,379<br>1,700,000<br>-<br>17,536,530<br>3,036,491 | Churchill 5,523,461 381,327 4,129,601 3,294,351 7,423,952 684,399 586,119 854,507 1,732,165 - 17,185,930                     | 6,089,599<br>169,482<br>406,630<br>4,237,243<br>3,309,775<br>7,547,018<br>802,450<br>612,116<br>1,025,324<br>1,879,861 | 5,761,404<br>166,043<br>439,751<br>4,523,007<br>2,999,917<br>7,522,924<br>712,725<br>606,555<br>1,013,459<br>2,003,385 | 5,661,992<br>-<br>455,964<br>1,009,720<br>8,953,264<br>9,962,984<br>761,121<br>548,957<br>508,857<br>-<br>6,090<br>17,905,965 | 5,765,153<br>-<br>399,699<br>4,521,787<br>5,432,329<br>9,954,116<br>597,520<br>758,791<br>617,181<br>-<br>56,366 | 6,136,324<br>-<br>529,282<br>4,313,339<br>4,824,731<br>9,138,070<br>757,978<br>401,823<br>516,955<br>-<br>77,669 | 6,338,674<br>753,970<br>4,563,157<br>3,537,548<br>8,100,705<br>756,663<br>454,606<br>483,045<br>17,533<br>929,144 |
|-------------------------------------------------------------------------------------------------------------------------------------------------------------------------------------------------------------------------------------------------------------------|-------------------------------------------------------------------------------------------------------------------------------------------|-------------------------------------------------------------------------------------------------------------------------------------------|------------------------------------------------------------------------------------------------------------------------------|------------------------------------------------------------------------------------------------------------------------|------------------------------------------------------------------------------------------------------------------------|-------------------------------------------------------------------------------------------------------------------------------|------------------------------------------------------------------------------------------------------------------|------------------------------------------------------------------------------------------------------------------|-------------------------------------------------------------------------------------------------------------------|
| NPM & Other Taxes Licenses & Permits 615,074 Intergovernmental Revenue CTX 5,988,570 Other Intergovernmental Revenue 2,528,100 Total Intergovernmental 8,516,670 Charges For Services 627,331                                                                     | 596,322<br>5,594,895<br>2,714,950<br>8,309,845<br>606,733<br>427,578<br>800,956<br>1,687,269<br>-<br>16,764,141                           | 412,523<br>5,526,194<br>2,814,565<br>8,340,759<br>600,140<br>463,247<br>828,379<br>1,700,000<br>-<br>17,536,530                           | 5,523,461<br>381,327<br>4,129,601<br>3,294,351<br>7,423,952<br>684,399<br>586,119<br>854,507<br>1,732,165<br>-<br>17,185,930 | 6,089,599<br>169,482<br>406,630<br>4,237,243<br>3,309,775<br>7,547,018<br>802,450<br>612,116<br>1,025,324<br>1,879,861 | 166,043<br>439,751<br>4,523,007<br>2,999,917<br>7,522,924<br>712,725<br>606,555<br>1,013,459<br>2,003,385              | 455,964<br>1,009,720<br>8,953,264<br>9,962,984<br>761,121<br>548,957<br>508,857<br>-<br>6,090                                 | 399,699<br>4,521,787<br>5,432,329<br>9,954,116<br>597,520<br>758,791<br>617,181<br>-<br>56,366                   | 529,282<br>4,313,339<br>4,824,731<br>9,138,070<br>757,978<br>401,823<br>516,955<br>-<br>77,669                   | 753,970<br>4,563,157<br>3,537,548<br>8,100,705<br>756,663<br>454,606<br>483,045<br>17,533<br>929,144              |
| Licenses & Permits       615,074         Intergovernmental Revenue       5,988,570         CTX       5,988,570         Other Intergovernmental Revenue       2,528,100         Total Intergovernmental       8,516,670         Charges For Services       627,331 | 5,594,895<br>2,714,950<br>8,309,845<br>606,733<br>427,578<br>800,956<br>1,687,269<br>-<br>16,764,141                                      | 5,526,194<br>2,814,565<br>8,340,759<br>600,140<br>463,247<br>828,379<br>1,700,000<br>-<br>17,536,530                                      | 4,129,601<br>3,294,351<br>7,423,952<br>684,399<br>586,119<br>854,507<br>1,732,165<br>-<br>17,185,930                         | 406,630<br>4,237,243<br>3,309,775<br>7,547,018<br>802,450<br>612,116<br>1,025,324<br>1,879,861                         | 439,751<br>4,523,007<br>2,999,917<br>7,522,924<br>712,725<br>606,555<br>1,013,459<br>2,003,385                         | 455,964<br>1,009,720<br>8,953,264<br>9,962,984<br>761,121<br>548,957<br>508,857<br>-<br>6,090                                 | 4,521,787<br>5,432,329<br>9,954,116<br>597,520<br>758,791<br>617,181<br>-<br>56,366                              | 4,313,339<br>4,824,731<br>9,138,070<br>757,978<br>401,823<br>516,955<br>-<br>77,669                              | 4,563,157<br>3,537,548<br>8,100,705<br>756,663<br>454,606<br>483,045<br>17,533<br>929,144                         |
| Intergovernmental Revenue CTX 5,988,570 Other Intergovernmental Revenue 2,528,100 Total Intergovernmental 8,516,670 Charges For Services 627,331                                                                                                                  | 5,594,895<br>2,714,950<br>8,309,845<br>606,733<br>427,578<br>800,956<br>1,687,269<br>-<br>16,764,141                                      | 5,526,194<br>2,814,565<br>8,340,759<br>600,140<br>463,247<br>828,379<br>1,700,000<br>-<br>17,536,530                                      | 4,129,601<br>3,294,351<br>7,423,952<br>684,399<br>586,119<br>854,507<br>1,732,165<br>-<br>17,185,930                         | 4,237,243<br>3,309,775<br>7,547,018<br>802,450<br>612,116<br>1,025,324<br>1,879,861                                    | 4,523,007<br>2,999,917<br>7,522,924<br>712,725<br>606,555<br>1,013,459<br>2,003,385                                    | 1,009,720<br>8,953,264<br>9,962,984<br>761,121<br>548,957<br>508,857<br>-<br>6,090                                            | 4,521,787<br>5,432,329<br>9,954,116<br>597,520<br>758,791<br>617,181<br>-<br>56,366                              | 4,313,339<br>4,824,731<br>9,138,070<br>757,978<br>401,823<br>516,955<br>-<br>77,669                              | 4,563,157<br>3,537,548<br>8,100,705<br>756,663<br>454,606<br>483,045<br>17,533<br>929,144                         |
| CTX 5,988,570 Other Intergovernmental Revenue 2,528,100 Total Intergovernmental 8,516,670 Charges For Services 627,331                                                                                                                                            | 2,714,950<br>8,309,845<br>606,733<br>427,578<br>800,956<br>1,687,269<br>-<br>16,764,141                                                   | 2,814,565<br>8,340,759<br>600,140<br>463,247<br>828,379<br>1,700,000<br>-<br>17,536,530                                                   | 3,294,351<br>7,423,952<br>684,399<br>586,119<br>854,507<br>1,732,165<br>-<br>17,185,930                                      | 3,309,775<br>7,547,018<br>802,450<br>612,116<br>1,025,324<br>1,879,861                                                 | 2,999,917<br>7,522,924<br>712,725<br>606,555<br>1,013,459<br>2,003,385                                                 | 8,953,264<br>9,962,984<br>761,121<br>548,957<br>508,857<br>-<br>6,090                                                         | 5,432,329<br>9,954,116<br>597,520<br>758,791<br>617,181<br>-<br>56,366                                           | 4,824,731<br>9,138,070<br>757,978<br>401,823<br>516,955<br>-<br>77,669                                           | 3,537,548<br>8,100,705<br>756,663<br>454,606<br>483,045<br>17,533<br>929,144                                      |
| Other Intergovernmental Revenue 2,528,100 <b>Total Intergovernmental</b> 8,516,670  Charges For Services 627,331                                                                                                                                                  | 2,714,950<br>8,309,845<br>606,733<br>427,578<br>800,956<br>1,687,269<br>-<br>16,764,141                                                   | 2,814,565<br>8,340,759<br>600,140<br>463,247<br>828,379<br>1,700,000<br>-<br>17,536,530                                                   | 3,294,351<br>7,423,952<br>684,399<br>586,119<br>854,507<br>1,732,165<br>-<br>17,185,930                                      | 3,309,775<br>7,547,018<br>802,450<br>612,116<br>1,025,324<br>1,879,861                                                 | 2,999,917<br>7,522,924<br>712,725<br>606,555<br>1,013,459<br>2,003,385                                                 | 8,953,264<br>9,962,984<br>761,121<br>548,957<br>508,857<br>-<br>6,090                                                         | 5,432,329<br>9,954,116<br>597,520<br>758,791<br>617,181<br>-<br>56,366                                           | 4,824,731<br>9,138,070<br>757,978<br>401,823<br>516,955<br>-<br>77,669                                           | 3,537,548<br>8,100,705<br>756,663<br>454,606<br>483,045<br>17,533<br>929,144                                      |
| Total Intergovernmental8,516,670Charges For Services627,331                                                                                                                                                                                                       | 8,309,845<br>606,733<br>427,578<br>800,956<br>1,687,269<br>-<br>16,764,141                                                                | 8,340,759<br>600,140<br>463,247<br>828,379<br>1,700,000<br>-<br>17,536,530                                                                | 7,423,952<br>684,399<br>586,119<br>854,507<br>1,732,165<br>-<br>17,185,930                                                   | 7,547,018<br>802,450<br>612,116<br>1,025,324<br>1,879,861                                                              | 7,522,924<br>712,725<br>606,555<br>1,013,459<br>2,003,385                                                              | 9,962,984<br>761,121<br>548,957<br>508,857<br>-<br>6,090                                                                      | 9,954,116<br>597,520<br>758,791<br>617,181<br>-<br>56,366                                                        | 9,138,070<br>757,978<br>401,823<br>516,955<br>-<br>77,669                                                        | 8,100,705<br>756,663<br>454,606<br>483,045<br>17,533<br>929,144                                                   |
| Charges For Services 627,331                                                                                                                                                                                                                                      | 606,733<br>427,578<br>800,956<br>1,687,269<br>-<br>16,764,141                                                                             | 600,140<br>463,247<br>828,379<br>1,700,000<br>-<br>17,536,530                                                                             | 684,399<br>586,119<br>854,507<br>1,732,165<br>-<br>17,185,930                                                                | 802,450<br>612,116<br>1,025,324<br>1,879,861                                                                           | 712,725<br>606,555<br>1,013,459<br>2,003,385                                                                           | 761,121<br>548,957<br>508,857<br>-<br>6,090                                                                                   | 597,520<br>758,791<br>617,181<br>-<br>56,366                                                                     | 757,978<br>401,823<br>516,955<br>-<br>77,669                                                                     | 756,663<br>454,606<br>483,045<br>17,533<br>929,144                                                                |
|                                                                                                                                                                                                                                                                   | 427,578<br>800,956<br>1,687,269<br>-<br>16,764,141                                                                                        | 463,247<br>828,379<br>1,700,000<br>-<br>17,536,530                                                                                        | 586,119<br>854,507<br>1,732,165<br>-<br>17,185,930                                                                           | 612,116<br>1,025,324<br>1,879,861                                                                                      | 606,555<br>1,013,459<br>2,003,385                                                                                      | 548,957<br>508,857<br>-<br>6,090                                                                                              | 758,791<br>617,181<br>-<br>56,366                                                                                | 401,823<br>516,955<br>-<br>77,669                                                                                | 454,606<br>483,045<br>17,533<br>929,144                                                                           |
|                                                                                                                                                                                                                                                                   | 800,956<br>1,687,269<br>-<br>16,764,141                                                                                                   | 828,379<br>1,700,000<br>-<br>17,536,530                                                                                                   | 854,507<br>1,732,165<br>-<br>17,185,930                                                                                      | 1,025,324<br>1,879,861                                                                                                 | 1,013,459<br>2,003,385                                                                                                 | 508,857<br>-<br>6,090                                                                                                         | 617,181<br>-<br>56,366                                                                                           | 516,955<br>-<br>77,669                                                                                           | 483,045<br>17,533<br>929,144                                                                                      |
| Fines & Forfeits 376,078                                                                                                                                                                                                                                          | 1,687,269<br>-<br>16,764,141                                                                                                              | 1,700,000<br>-<br>17,536,530                                                                                                              | 1,732,165<br>-<br>17,185,930                                                                                                 | 1,879,861<br>-                                                                                                         | 2,003,385                                                                                                              | -<br>6,090                                                                                                                    | 56,366                                                                                                           | -<br>77,669                                                                                                      | 17,533<br>929,144                                                                                                 |
| Miscellaneous Revenues 242,782                                                                                                                                                                                                                                    | 16,764,141                                                                                                                                | 17,536,530                                                                                                                                | 17,185,930                                                                                                                   | -                                                                                                                      | -                                                                                                                      | 6,090                                                                                                                         | 56,366                                                                                                           | 77,669                                                                                                           | 929,144                                                                                                           |
| Transfers In 1,601,280                                                                                                                                                                                                                                            |                                                                                                                                           |                                                                                                                                           |                                                                                                                              | -<br>18,532,480                                                                                                        | -<br>18,226,246                                                                                                        | ,                                                                                                                             | •                                                                                                                |                                                                                                                  | ,                                                                                                                 |
| Other Financing Sources 24,938                                                                                                                                                                                                                                    |                                                                                                                                           |                                                                                                                                           |                                                                                                                              | 18,532,480                                                                                                             | 18,226,246                                                                                                             | 17 905 965                                                                                                                    | 10 140 000                                                                                                       | 47 550 404                                                                                                       |                                                                                                                   |
| Total Revenues 16,006,944                                                                                                                                                                                                                                         | 2,722,384                                                                                                                                 | 3.036.491                                                                                                                                 |                                                                                                                              |                                                                                                                        |                                                                                                                        | . 7 ,000,000                                                                                                                  | 18,148,826                                                                                                       | 17,558,101                                                                                                       | 17,834,340                                                                                                        |
| Beginning Fund Balance 2,430,485                                                                                                                                                                                                                                  |                                                                                                                                           | -,0, .0 .                                                                                                                                 | 3,488,236                                                                                                                    | 4,102,298                                                                                                              | 6,003,962                                                                                                              | 6,811,923                                                                                                                     | 6,747,776                                                                                                        | 7,530,262                                                                                                        | 7,142,416                                                                                                         |
|                                                                                                                                                                                                                                                                   |                                                                                                                                           |                                                                                                                                           |                                                                                                                              |                                                                                                                        |                                                                                                                        |                                                                                                                               |                                                                                                                  |                                                                                                                  |                                                                                                                   |
| Total Available Resources 18,437,429                                                                                                                                                                                                                              | 19,486,525                                                                                                                                | 20,573,021                                                                                                                                | 20,674,166                                                                                                                   | 22,634,778                                                                                                             | 24,230,208                                                                                                             | 24,717,888                                                                                                                    | 24,896,602                                                                                                       | 25,088,363                                                                                                       | 24,976,756                                                                                                        |
| General Government 5,081,279                                                                                                                                                                                                                                      | 5,200,462                                                                                                                                 | 5,471,058                                                                                                                                 | 5,201,264                                                                                                                    | 4,819,818                                                                                                              | 5,499,298                                                                                                              | 5,083,317                                                                                                                     | 4,833,450                                                                                                        | 4,932,780                                                                                                        | 5,131,874                                                                                                         |
| Judicial 2,763,756                                                                                                                                                                                                                                                | 2,813,485                                                                                                                                 | 2,915,796                                                                                                                                 | 3,109,114                                                                                                                    | 3,147,603                                                                                                              | 3,214,504                                                                                                              | 3,403,260                                                                                                                     | 3,684,333                                                                                                        | 3,675,541                                                                                                        | 3,918,216                                                                                                         |
| Public Safety 6,335,121                                                                                                                                                                                                                                           | 6,845,837                                                                                                                                 | 6,916,009                                                                                                                                 | 7,017,314                                                                                                                    | 7,189,168                                                                                                              | 7,301,116                                                                                                              | 7,759,020                                                                                                                     | 7,719,398                                                                                                        | 7,977,952                                                                                                        | 8,343,538                                                                                                         |
| Public Works                                                                                                                                                                                                                                                      |                                                                                                                                           |                                                                                                                                           |                                                                                                                              |                                                                                                                        |                                                                                                                        |                                                                                                                               |                                                                                                                  |                                                                                                                  |                                                                                                                   |
| Sanitation 65,986                                                                                                                                                                                                                                                 | 82,121                                                                                                                                    | 80,547                                                                                                                                    | 73,676                                                                                                                       | 70,962                                                                                                                 | 70,962                                                                                                                 | -                                                                                                                             | 1,250                                                                                                            | -                                                                                                                | -                                                                                                                 |
| Health 182,780                                                                                                                                                                                                                                                    | 184,804                                                                                                                                   | 178,826                                                                                                                                   | 183,482                                                                                                                      | 169,085                                                                                                                | 216,401                                                                                                                | 247,569                                                                                                                       | 211,279                                                                                                          | 238,297                                                                                                          | 255,095                                                                                                           |
| Welfare                                                                                                                                                                                                                                                           |                                                                                                                                           |                                                                                                                                           |                                                                                                                              |                                                                                                                        |                                                                                                                        |                                                                                                                               |                                                                                                                  |                                                                                                                  |                                                                                                                   |
| Culture and Recreation 304,700                                                                                                                                                                                                                                    | 323,812                                                                                                                                   | 330,176                                                                                                                                   | 342,405                                                                                                                      | 280,094                                                                                                                | 245,276                                                                                                                | 265,767                                                                                                                       | 285,615                                                                                                          | 263,992                                                                                                          | 334,631                                                                                                           |
| Community Support 170,649                                                                                                                                                                                                                                         | 160,987                                                                                                                                   | 148,038                                                                                                                                   | 229,766                                                                                                                      | 241,223                                                                                                                | 174,222                                                                                                                | 199,777                                                                                                                       | 213,331                                                                                                          | 139,400                                                                                                          | 159,301                                                                                                           |
| Debt Service                                                                                                                                                                                                                                                      |                                                                                                                                           |                                                                                                                                           |                                                                                                                              |                                                                                                                        |                                                                                                                        |                                                                                                                               |                                                                                                                  |                                                                                                                  |                                                                                                                   |
| Intergovernmental Expenditures 480,774                                                                                                                                                                                                                            | 428,526                                                                                                                                   | 429,018                                                                                                                                   | 414,848                                                                                                                      | 402,863                                                                                                                | 401,506                                                                                                                | 411,402                                                                                                                       | 392,684                                                                                                          | 339,730                                                                                                          | 315,914                                                                                                           |
| Operating Transfers Out 330,000                                                                                                                                                                                                                                   | 410,000                                                                                                                                   | 615,317                                                                                                                                   | -                                                                                                                            | 310,000                                                                                                                | 295,000                                                                                                                | 600,000                                                                                                                       | 25,000                                                                                                           | 528,206                                                                                                          | 65,791                                                                                                            |
| Equity Transfer out                                                                                                                                                                                                                                               |                                                                                                                                           |                                                                                                                                           |                                                                                                                              |                                                                                                                        |                                                                                                                        |                                                                                                                               |                                                                                                                  |                                                                                                                  |                                                                                                                   |
| Total Expenditures 15,715,045                                                                                                                                                                                                                                     | 16,450,034                                                                                                                                | 17,084,785                                                                                                                                | 16,571,869                                                                                                                   | 16,630,816                                                                                                             | 17,418,285                                                                                                             | 17,970,112                                                                                                                    | 17,366,340                                                                                                       | 18,095,898                                                                                                       | 18,524,360                                                                                                        |
| Ending Fund Balance 2,722,384                                                                                                                                                                                                                                     | 3,036,491                                                                                                                                 | 3,488,236                                                                                                                                 | 4,102,297                                                                                                                    | 6,003,962                                                                                                              | 6,811,923                                                                                                              | 6,747,776                                                                                                                     | 7,530,262                                                                                                        | 6,992,465                                                                                                        | 6,452,396                                                                                                         |
| <b>Total</b> 18,437,429                                                                                                                                                                                                                                           | 19,486,525                                                                                                                                | 20,573,021                                                                                                                                | 20,674,166                                                                                                                   | 22,634,778                                                                                                             | 24,230,208                                                                                                             | 24,717,888                                                                                                                    | 24,896,602                                                                                                       | 25,088,363                                                                                                       | 24,976,756                                                                                                        |
| , ,                                                                                                                                                                                                                                                               |                                                                                                                                           |                                                                                                                                           |                                                                                                                              |                                                                                                                        |                                                                                                                        |                                                                                                                               |                                                                                                                  |                                                                                                                  |                                                                                                                   |
| Fund Balance as a % of Expenditure 17.3%                                                                                                                                                                                                                          | 18.5%                                                                                                                                     | 20.4%                                                                                                                                     | 24.8%                                                                                                                        | 36.1%                                                                                                                  | 39.1%                                                                                                                  | 37.5%                                                                                                                         | 43.4%                                                                                                            | 38.6%                                                                                                            | 34.8%                                                                                                             |
| Population ( as of July 1 ) 26,585                                                                                                                                                                                                                                | 27,371                                                                                                                                    | 27,190                                                                                                                                    | 26,981                                                                                                                       | 26,859                                                                                                                 | 26,360                                                                                                                 | 25,136                                                                                                                        | 25,238                                                                                                           | 25,322                                                                                                           | 25,103                                                                                                            |
| Revenues Per Capita 602                                                                                                                                                                                                                                           | 612                                                                                                                                       | 645                                                                                                                                       | 637                                                                                                                          | 690                                                                                                                    | 691                                                                                                                    | 712                                                                                                                           | 719                                                                                                              | 693                                                                                                              | 710                                                                                                               |
| Expenditures Per Capita 591                                                                                                                                                                                                                                       | 601                                                                                                                                       | 628                                                                                                                                       | 614                                                                                                                          | 619                                                                                                                    | 661                                                                                                                    | 715                                                                                                                           | 688                                                                                                              | 715                                                                                                              | 738                                                                                                               |