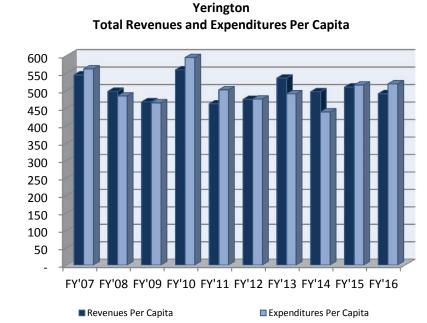

| 3,137,330                          | 2,930,588                         | 1,699,351                         | 1,130,336                         | 687,993                           |
| EFB as a % of Expenditures  Total                                             | 6.36%<br>12,515,988              | 1.36%<br>13,273,957              | 4.71%<br>13,452,922                 | 18.19%<br>14,479,989              | 23.08%<br>15,545,887              | 25.35%<br>15,512,988               | 23.27%<br>15,526,661              | 12.17%<br>15,667,433              | 8.62%<br>14,245,133               | 5.60%<br>12,973,117               |

## 2007-2016 AUDIT SUMMARIES

Section 4

## CITIES





















































■ Expenditures Per Capita

■ Revenues Per Capita





















■ Expenditures Per Capita

■ Revenues Per Capita











FY'07 FY'08 FY'09 FY'10 FY'11 FY'12 FY'13 FY'14 FY'15 FY'16

■ Revenues Per Capita

■ Expenditures Per Capita











| Property   Tables   1,245,859   1,459,869   1,459,869   1,569,135   1,721,571   1,839,608   1,424,769   1,346,283   1,347,44   1,351,702   1,000,000   1,000,000   1,000,000   1,000,000   1,000,000   1,000,000   1,000,000   1,000,000   1,000,000   1,000,000   1,000,000   1,000,000   1,000,000   1,000,000   1,000,000   1,000,000   1,000,000   1,000,000   1,000,000   1,000,000   1,000,000   1,000,000   1,000,000   1,000,000   1,000,000   1,000,000   1,000,000   1,000,000   1,000,000   1,000,000   1,000,000   1,000,000   1,000,000   1,000,000   1,000,000   1,000,000   1,000,000   1,000,000   1,000,000