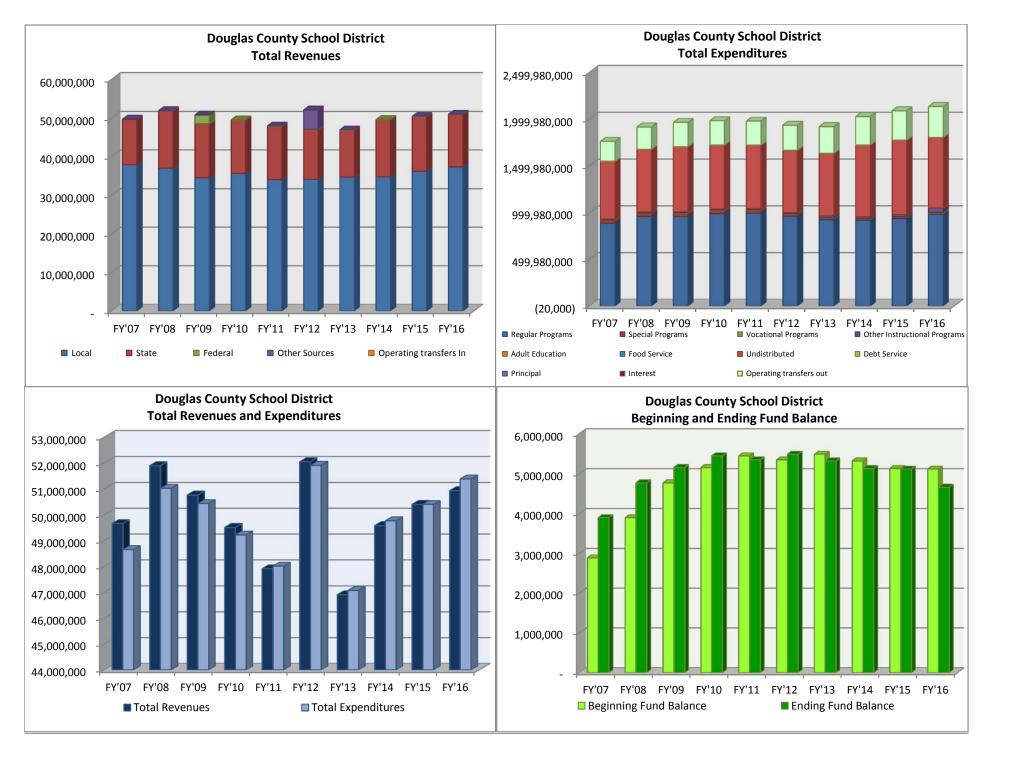

enditure                     | 27.7%      | 38.5%      | 63.5%      | 135.2%     | 105.5%     | 120.7%     | 128.6%     | 104.7%     | 120.1%     | 122.6%     |
| Population ( as of July 1 )                            | 9,275      | 9,542      | 9,590      | 9,694      | 9,570      | 9,503      | 9,504      | 9,945      | 10,095     | 10,218     |
| Revenues Per Capita                                    | 1,408      | 1,570      | 1,390      | 2,153      | 1,358      | 1,508      | 1,289      | 1,164      | 1,098      | 1,178      |
| Expenditures Per Capita                                | 1,169      | 1,361      | 1,169      | 1,228      | 1,479      | 1,395      | 1,301      | 1,349      | 1,132      | 1,132      |

## 2007-2016 AUDIT SUMMARIES

## Section 3

## SCHOOL DISTRICTS



































|                                               | FY'07                | FY'08                | FY'09                | FY'10                | FY'11                | FY'12                | FY'13                | FY'14                | FY'15                | FY'16                |
|-----------------------------------------------|----------------------|----------------------|----------------------|----------------------|----------------------|----------------------|----------------------|----------------------|----------------------|----------------------|
|                                               |                      |                      |                      | Carso                | on City              |                      |                      |