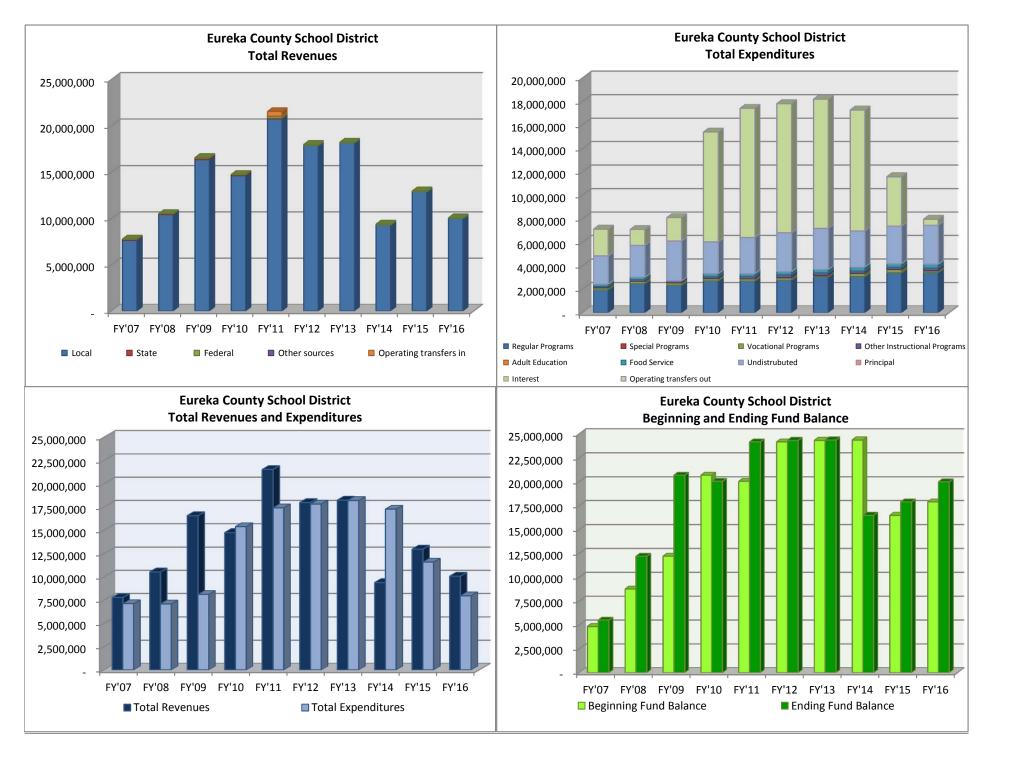

## REPORT SUMMARY

Page 9

<sup>\*</sup> Nye county's Ending fund balance has increased dramatically due to the closure of PILT funds and residual equity transfer to general fund.