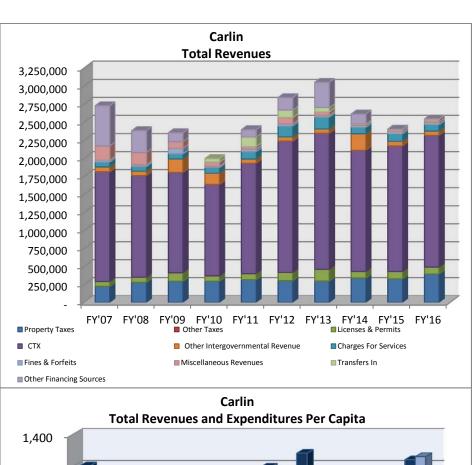

604,687                             | 2,228,550                         | 2,915,492                         | 3,137,330                          | 2,930,588                         | 1,699,351                         | 1,130,336                         | 687,993                           |
| EFB as a % of Expenditures  Total                                             | 6.36%<br>12,515,988              | 1.36%<br>13,273,957              | 4.71%<br>13,452,922                 | 18.19%<br>14,479,989              | 23.08%<br>15,545,887              | 25.35%<br>15,512,988               | 23.27%<br>15,526,661              | 12.17%<br>15,667,433              | 8.62%<br>14,245,133               | 5.60%<br>12,973,117               |

## 2007-2016 AUDIT SUMMARIES

Section 4

## CITIES





















































■ Expenditures Per Capita

■ Revenues Per Capita





















■ Expenditures Per Capita

■ Revenues Per Capita











FY'07 FY'08 FY'09 FY'10 FY'11 FY'12 FY'13 FY'14 FY'15 FY'16

■ Revenues Per Capita

■ Expenditures Per Capita











| Property   Tables   1,245,859   1,459,869   1,459,869   1,569,135   1,721,571   1,839,608   1,424,769   1,346,283   1,347,44   1,351,702   1,000,000   1,000,000   1,000,000   1,000,000   1,000,000   1,000,000   1,000,000   1,000,000   1,000,000   1,000,000   1,000,000   1,000,000   1,000,000   1,000,000   1,000,000   1,000,000   1,000,000   1,000,000   1,000,000   1,000,000   1,000,000   1,000,000   1,000,000   1,000,000   1,000,000   1,000,000   1,000,000   1,000,000   1,000,000   1,000,000   1,000,00