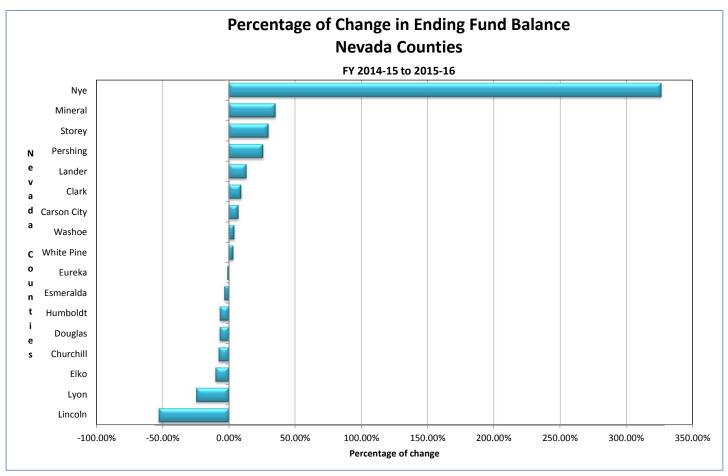

## REPORT SUMMARY

Page 9

<sup>\*</sup> Nye county's Ending fund balance has increased dramatically due to the closure of PILT funds and residual equity transfer to general fund.