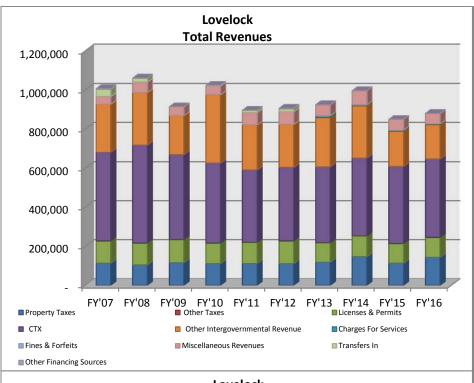

| 3,137,330                          | 2,930,588                         | 1,699,351                         | 1,130,336                         | 687,993                           |
| EFB as a % of Expenditures  Total                                             | 6.36%<br>12,515,988              | 1.36%<br>13,273,957              | 4.71%<br>13,452,922                 | 18.19%<br>14,479,989              | 23.08%<br>15,545,887              | 25.35%<br>15,512,988               | 23.27%<br>15,526,661              | 12.17%<br>15,667,433              | 8.62%<br>14,245,133               | 5.60%<br>12,973,117               |

## 2007-2016 AUDIT SUMMARIES

Section 4

## CITIES





















































■ Expenditures Per Capita

■ Revenues Per Capita





















■ Expenditures Per Capita

■ Revenues Per Capita











FY'07 FY'08 FY'09 FY'10 FY'11 FY'12 FY'13 FY'14 FY'15 FY'16

■ Revenues Per Capita

■ Expenditures Per Capita











| Property   Tables   1,245,859   1,459,869   1,459,869   1,569,135   1,721,571   1,839,608   1,424,769   1,346,283   1,347,44   1,351,702   1,000,000   1,000,000   1,000,000   1,000,000   1,000,000   1,000,000   1,000,000   1,000,000   1,000,000   1,000,000   1,000,000   1,000,000   1,000,000   1,000,000   1,000,000   1,000,000   1,000,000   1,000,000   1,000,000   1,000,000   1,000,000   1,000,000   1,000,000   1,000,000   1,000,000   1,000,000   1,000,000   1,000,000   1,000,000   1,000,000   1,000,000   1,000,000   1,000,000   1,000,000   1,000,000   1,000,000   1,000,000   1,000,000   1,000,000   1,00