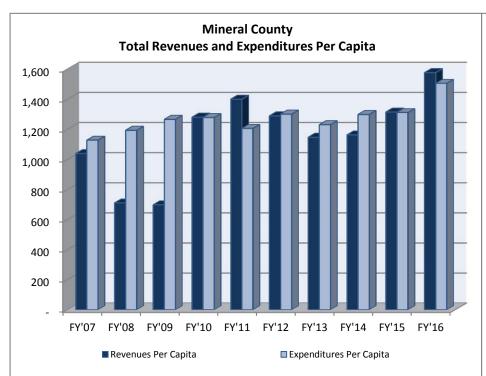

Division of Local Government Services

### LOCAL GOVERNMENT FINANCE

AUDIT SUMMARIES

2007-2016

#### Division of Local Government Services

#### Audit Summaries

2007-2016

Department of Taxation
Division of Local Government Services
1550 College Parkway, Suite 115
Carson City, NV 89706
Phone 775.684.2100 • Fax 775.684.2020

Prepared by the Staff of Local Government Finance Section, Division of Local Government Services

#### 2007-2016 AUDIT SUMMARIES

## Section 1

## REPORT SUMMARY





Page 9





<sup>\*</sup> Nye county's Ending fund balance has increased dramatically due to the closure of PILT funds and residual equity transfer to general fund.



#### 2007-2016 AUDIT SUMMARIES

Section 2

# COUNTIES



















































































































| _                                  | FY'07        | FY'08      | FY'09      | FY'10       | FY'11      | FY'12      | FY'13        | FY'14      | FY'15      | FY'16      |
|------------------------------------|--------------|------------|------------|-------------|------------|------------|--------------|------------|------------|------------|
|                                    |              |            |            | Carson Cit  | v          |            |              |            |            |            |
| Property Taxes                     | 12,492,864   | 13,359,942 | 14,203,996 | 15,033,876  | 16,333,974 | 17,385,373 | 21,258,565   | 21,211,280 | 21,787,285 | 22,314,986 |
| NPM & Other Taxes                  | 12,432,004   | 10,000,042 | 14,