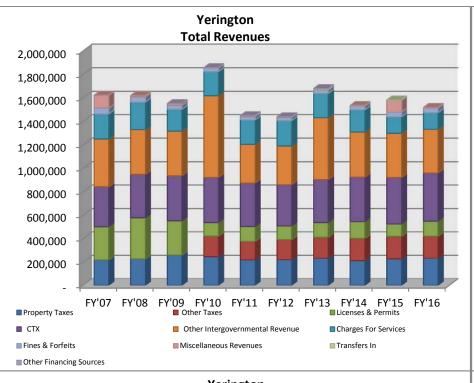

| 3,137,330                          | 2,930,588                         | 1,699,351                         | 1,130,336                         | 687,993                           |
| EFB as a % of Expenditures  Total                                             | 6.36%<br>12,515,988              | 1.36%<br>13,273,957              | 4.71%<br>13,452,922                 | 18.19%<br>14,479,989              | 23.08%<br>15,545,887              | 25.35%<br>15,512,988               | 23.27%<br>15,526,661              | 12.17%<br>15,667,433              | 8.62%<br>14,245,133               | 5.60%<br>12,973,117               |

## 2007-2016 AUDIT SUMMARIES

Section 4

## CITIES





















































■ Expenditures Per Capita

■ Revenues Per Capita





















■ Expenditures Per Capita

■ Revenues Per Capita











FY'07 FY'08 FY'09 FY'10 FY'11 FY'12 FY'13 FY'14 FY'15 FY'16

■ Revenues Per Capita

■ Expenditures Per Capita











| Property   Tables   1,245,859   1,459,869   1,459,869   1,569,135   1,721,571   1,839,608   1,424,769   1,346,283   1,347,44   1,351,702   1,000,000   1,000,000   1,000,000   1,000,000   1,000,000   1,000,000   1,000,000   1,000,000   1,000,000   1,000,000   1,000,000   1,000,000   1,000,000   1,000,000   1,000,000   1,000,000   1,000,000   1,000,000   1,000,000   1,000,000   1,000,000   1,000,000   1,000,000   1,000,000   1,000,000   1,000,000   1,000,000   1,000,000   1,000,000   1,000,000   1,000,000   1,000,000   1,000,000   1,000,000   1,000,000   1,000,000   1,000,000   1,000,000   1,000,00