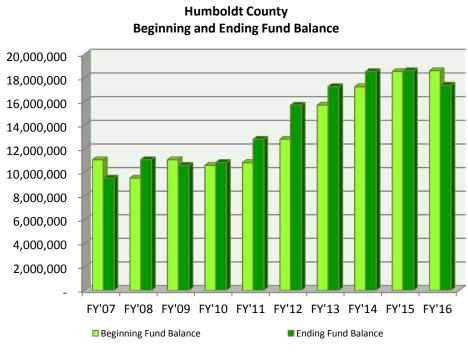

# COUNTIES

| _                                  | FY'07        | FY'08      | FY'09      | FY'10       | FY'11      | FY'12      | FY'13        | FY'14      | FY'15      | FY'16      |
|------------------------------------|--------------|------------|------------|-------------|------------|------------|--------------|------------|------------|------------|
|                                    |              |            |            | Carson Cit  | v          |            |              |            |            |            |
| Property Taxes                     | 12,492,864   | 13,359,942 | 14,203,996 | 15,033,876  | 16,333,974 | 17,385,373 | 21,258,565   | 21,211,280 | 21,787,285 | 22,314,986 |
| NPM & Other Taxes                  | 12,432,004   | 10,000,042 | 14,200,000 | 10,000,070  | 10,555,57  | 17,505,575 | 21,230,303   | 21,211,200 | 21,707,200 | 22,514,500 |
| Licenses & Permits                 | 6,183,388    | 7,089,496  | 7,348,090  | 7,104,035   | 6,556,249  | 6,438,296  | 6,513,296    | 6,909,449  | 6,807,369  | 6,729,601  |
| Intergovernmental Revenue          | 0,100,000    | 7,000,400  | 7,040,000  | 7,104,000   | 0,000,240  | 0,400,200  | 0,010,200    | 0,000,440  | 0,007,000  | 0,720,001  |
| CTX                                | 25,944,779   | 23,442,872 | 19,969,586 | 17,477,368  | 18,286,154 | 19,016,195 | 19,825,135   | 20,733,724 | 22,993,975 | 24,846,886 |
| Other Intergovernmental Revenue    | 668,200      | 589,619    | 757,134    | 1,089,344   | 1,313,052  | 738,021    | 1,376,215    | 725,907    | 710,163    | 669,748    |
| Total Intergovernmental            | 26,612,979   | 24,032,491 | 20,726,720 | 18,566,712  | 19,599,206 | 19,754,216 | 21,201,350   | 21,459,631 | 23,704,138 | 25,516,634 |
| Charges For Services               | 7,868,594    | 12,894,369 | 10,746,400 | 11,112,929  | 10,876,388 | 11,483,988 | 10,698,301   | 11,191,650 | 11,501,032 | 12,213,290 |
| Fines & Forfeits                   | 825,900      | 938,827    | 967,389    | 730,362     | 713,070    | 850,158    | 895,935      | 846,507    | 818,911    | 692,386    |
| Miscellaneous Revenues             | 1,564,918    | 2,099,668  | 1,903,975  | 1,217,745   | 1,141,350  | 1,247,813  | 1,524,791    | 1,573,016  | 1,830,460  | 1,837,198  |
| Transfers In                       | 461,219      | 1,850,780  | 1,444,468  | 5,884,195   | 2,729,541  | 523,387    | 529,800      | 540,724    | 554,977    | 573,608    |
| Other Financing Sources            | 55,770       | 11,228     | 53,467     | 69,433      | 3,535      | 020,007    | 632          | 040,724    | 004,077    | 10,300     |
| Total Revenues                     | 56,065,632   | 62,276,801 | 57,394,505 | 59,719,287  | 57,953,313 | 57,683,231 | 62,622,670   | 63,732,257 | 67,004,172 | 69,888,003 |
| Total Revenues                     | 30,003,032   | 02,270,001 | 37,334,303 | 33,7 13,207 | 37,333,313 | 37,000,231 | 02,022,070   | 05,152,251 | 07,004,172 | 03,000,003 |
| Beginning Fund Balance             | 10,898,863   | 11,674,720 | 14,316,983 | 11,486,244  | 6,483,199  | 6,894,902  | 4,891,942    | 6,296,544  | 6,451,574  | 7,628,312  |
| Cumulative effect of change in     |              |            |            |             |            |            |              |            |            |            |
| accounting principle               | 00 00 4 40 5 | 70.054.504 | 74 744 400 | 74 005 504  | 04 400 740 | 04.570.400 | 07.54.4.04.0 | 70.000.004 | 70 455 740 | 77.540.045 |
| Total Available Resources          | 66,964,495   | 73,951,521 | 71,711,488 | 71,205,531  | 64,436,512 | 64,578,133 | 67,514,612   | 70,028,801 | 73,455,746 | 77,516,315 |
|                                    |              |            |            |             |            |            |              |            |            |            |
| General Government                 | 13,120,595   | 12,815,887 | 13,079,836 | 13,508,301  | 12,983,141 | 13,292,344 | 13,578,610   | 14,464,788 | 14,925,271 | 14,917,697 |
| Judicial                           | 3,547,132    | 4,359,077  | 4,750,563  | 4,912,017   | 4,561,860  | 4,684,196  | 5,014,060    | 5,337,235  | 5,451,648  | 5,901,608  |
| Public Safety                      | 23,786,322   | 24,399,880 | 25,517,170 | 26,715,505  | 26,010,354 | 26,058,342 | 27,438,642   | 27,768,420 | 29,106,146 | 30,316,637 |
| Public Works                       | 3,032,079    | 2,721,453  | 2,275,764  | 2,102,004   | 1,974,920  | 2,184,996  | 1,711,787    | 1,819,270  | 1.829.518  | 2,188,955  |
| Sanitation                         | -, ,-        | 3,386,664  | 1,734,716  | 1,673,677   | 1,556,610  | 1,518,729  | 1,568,689    | 1,579,314  | 1,506,921  | 1,604,969  |
| Health                             | 1,492,098    | 1,438,787  | 1,634,697  | 1,502,565   | 1,550,580  | 2,121,477  | 2,137,576    | 2,318,800  | 2,547,798  | 2,838,047  |
| Welfare                            | 336,854      | 357,864    | 349,746    | 382,174     | 379,437    | 397,517    | 266,276      | 337,846    | 318,563    | 261,787    |
| Culture and Recreation             | 6,244,911    | 6,019,861  | 5,739,053  | 5,966,831   | 5,396,720  | 5,273,488  | 5,258,781    | 5,377,246  | 5,499,512  | 5,803,494  |
| Community Support                  | 566,796      | 419,499    | 345,199    | 531,683     | 458,202    | 482,092    | 458,979      | 458,979    | 463,770    | 368,771    |
| Economic Opportunity               | 236,465      | 329,432    | 2,000,000  | 4,320,000   | •          | •          | •            | •          | •          | ,          |
| Debt Service                       |              |            |            |             |            |            |              |            |            |            |
| Intergovernmental Expenditures     |              |            |            |             |            |            |              |            |            |            |
| Operating Transfers Out            | 2,926,523    | 3,386,134  | 2,798,500  | 3,107,575   | 2,669,786  | 3,673,010  | 3,784,668    | 4,115,329  | 4,178,287  | 5,133,208  |
|                                    |              |            |            |             |            |            |              |            |            |            |
| Total Expenditures                 | 55,289,775   | 59,634,538 | 60,225,244 | 64,722,332  | 57,541,610 | 59,686,191 | 61,218,068   | 63,577,227 | 65,827,434 | 69,335,173 |
| Residual Equity Transfer Out       |              |            |            |             |            |            |              |            |            |            |
| Residual Equity Transier Gut       |              |            |            |             |            |            |              |            |            |            |
| Ending Fund Balance                | 11,674,720   | 14,316,983 | 11,486,244 | 6,483,199   | 6,894,902  | 4,891,942  | 6,296,544    | 6,451,574  | 7,628,312  | 8,181,142  |
| Total                              | 66,964,495   | 73,951,521 | 71,711,488 | 71,205,531  | 64.436.512 | 64,578,133 | 67,514,612   | 70,028,801 | 73,455,746 | 77,516,315 |
| Total                              | 00,904,493   | 73,931,321 | 71,711,400 | 71,200,001  | 04,430,312 | 04,570,133 | 07,514,012   | 70,020,001 | 73,433,740 | 77,510,515 |
| Fund Balance as a % of Expenditure | 21.1%        | 24.0%      | 19.1%      | 10.0%       | 12.0%      | 8.2%       | 10.3%        | 10.1%      | 11.6%      | 11.8%      |
|                                    |              |            |            |             |            |            |              |            |            |            |
| Population ( as of July 1 )        | 57,104       | 57,701     | 57,723     | 57,600      | 56,506     | 55,765     | 56,066       | 55,441     | 54,668     | 53,969     |
|                                    |              |            |            |             |            |            |              |            |            |            |
| Revenues Per Capita                | 982          | 1,079      | 994        | 1,037       | 1,026      | 1,034      | 1,117        | 1,150      | 1,226      | 1,295      |
| Expenditures Per Capita            | 968          | 1,034      | 1,043      | 1,124       | 1,018      | 1,070      | 1,092        | 1,147      | 1,204      | 1,285      |
| •                                  |              | •          | *          | •           | •          | •          | •            | •          | =          | •          |