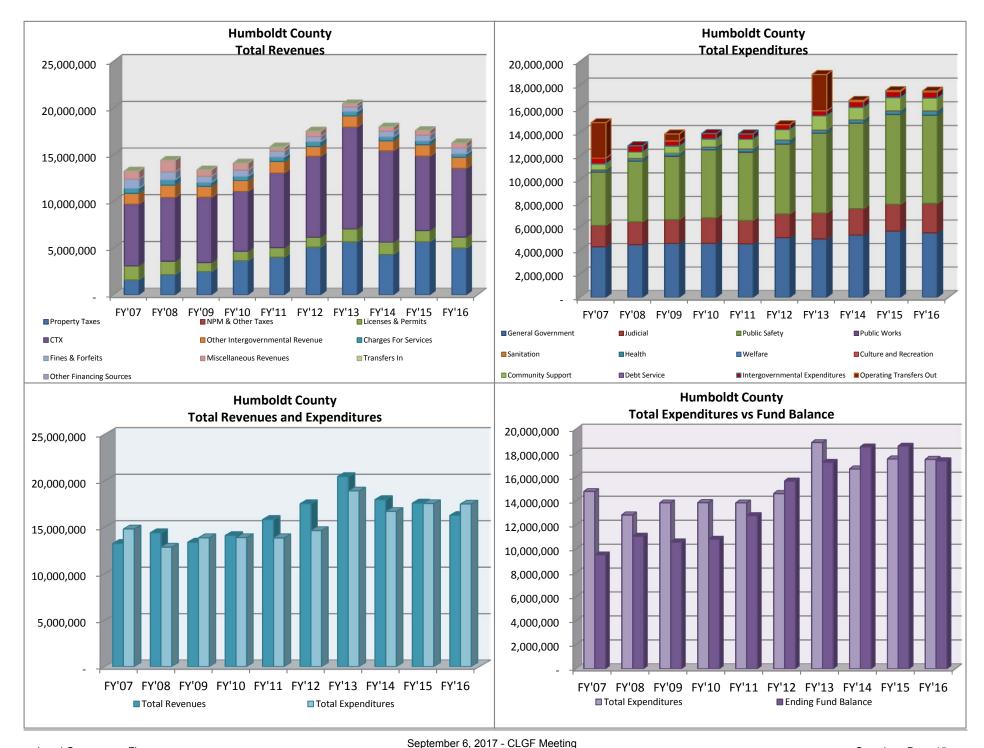

# COUNTIES

| _                                  | FY'07        | FY'08      | FY'09      | FY'10       | FY'11      | FY'12      | FY'13        | FY'14      | FY'15      | FY'16      |
|------------------------------------|--------------|------------|------------|-------------|------------|------------|--------------|------------|------------|------------|
|                                    |              |            |            | Carson Cit  | v          |            |              |            |            |            |
| Property Taxes                     | 12,492,864   | 13,359,942 | 14,203,996 | 15,033,876  | 16,333,974 | 17,385,373 | 21,258,565   | 21,211,280 | 21,787,285 | 22,314,986 |
| NPM & Other Taxes                  | 12,432,004   | 10,000,042 | 14,200,000 | 10,000,070  | 10,555,57  | 17,505,575 | 21,230,303   | 21,211,200 | 21,707,200 | 22,514,500 |
| Licenses & Permits                 | 6,183,388    | 7,089,496  | 7,348,090  | 7,104,035   | 6,556,249  | 6,438,296  | 6,513,296    | 6,909,449  | 6,807,369  | 6,729,601  |
| Intergovernmental Revenue          | 0,100,000    | 7,000,400  | 7,040,000  | 7,104,000   | 0,000,240  | 0,400,200  | 0,010,200    | 0,000,440  | 0,007,000  | 0,720,001  |
| CTX                                | 25,944,779   | 23,442,872 | 19,969,586 | 17,477,368  | 18,286,154 | 19,016,195 | 19,825,135   | 20,733,724 | 22,993,975 | 24,846,886 |
| Other Intergovernmental Revenue    | 668,200      | 589,619    | 757,134    | 1,089,344   | 1,313,052  | 738,021    | 1,376,215    | 725,907    | 710,163    | 669,748    |
| Total Intergovernmental            | 26,612,979   | 24,032,491 | 20,726,720 | 18,566,712  | 19,599,206 | 19,754,216 | 21,201,350   | 21,459,631 | 23,704,138 | 25,516,634 |
| Charges For Services               | 7,868,594    | 12,894,369 | 10,746,400 | 11,112,929  | 10,876,388 | 11,483,988 | 10,698,301   | 11,191,650 | 11,501,032 | 12,213,290 |
| Fines & Forfeits                   | 825,900      | 938,827    | 967,389    | 730,362     | 713,070    | 850,158    | 895,935      | 846,507    | 818,911    | 692,386    |
| Miscellaneous Revenues             | 1,564,918    | 2,099,668  | 1,903,975  | 1,217,745   | 1,141,350  | 1,247,813  | 1,524,791    | 1,573,016  | 1,830,460  | 1,837,198  |
| Transfers In                       | 461,219      | 1,850,780  | 1,444,468  | 5,884,195   | 2,729,541  | 523,387    | 529,800      | 540,724    | 554,977    | 573,608    |
| Other Financing Sources            | 55,770       | 11,228     | 53,467     | 69,433      | 3,535      | 020,007    | 632          | 040,724    | 004,077    | 10,300     |
| Total Revenues                     | 56,065,632   | 62,276,801 | 57,394,505 | 59,719,287  | 57,953,313 | 57,683,231 | 62,622,670   | 63,732,257 | 67,004,172 | 69,888,003 |
| Total Revenues                     | 30,003,032   | 02,270,001 | 37,334,303 | 33,7 13,207 | 37,333,313 | 37,000,231 | 02,022,070   | 05,152,251 | 07,004,172 | 03,000,003 |
| Beginning Fund Balance             | 10,898,863   | 11,674,720 | 14,316,983 | 11,486,244  | 6,483,199  | 6,894,902  | 4,891,942    | 6,296,544  | 6,451,574  | 7,628,312  |
| Cumulative effect of change in     |              |            |            |             |            |            |              |            |            |            |
| accounting principle               | 00 00 4 40 5 | 70.054.504 | 74 744 400 | 74 005 504  | 04 400 740 | 04.570.400 | 07.54.4.04.0 | 70.000.004 | 70 455 740 | 77.540.045 |
| Total Available Resources          | 66,964,495   | 73,951,521 | 71,711,488 | 71,205,531  | 64,436,512 | 64,578,133 | 67,514,612   | 70,028,801 | 73,455,746 | 77,516,315 |
|                                    |              |            |            |             |            |            |              |            |            |            |
| General Government                 | 13,120,595   | 12,815,887 | 13,079,836 | 13,508,301  | 12,983,141 | 13,292,344 | 13,578,610   | 14,464,788 | 14,925,271 | 14,917,697 |
| Judicial                           | 3,547,132    | 4,359,077  | 4,750,563  | 4,912,017   | 4,561,860  | 4,684,196  | 5,014,060    | 5,337,235  | 5,451,648  | 5,901,608  |
| Public Safety                      | 23,786,322   | 24,399,880 | 25,517,170 | 26,715,505  | 26,010,354 | 26,058,342 | 27,438,642   | 27,768,420 | 29,106,146 | 30,316,637 |
| Public Works                       | 3,032,079    | 2,721,453  | 2,275,764  | 2,102,004   | 1,974,920  | 2,184,996  | 1,711,787    | 1,819,270  | 1.829.518  | 2,188,955  |
| Sanitation                         | -, ,-        | 3,386,664  | 1,734,716  | 1,673,677   | 1,556,610  | 1,518,729  | 1,568,689    | 1,579,314  | 1,506,921  | 1,604,969  |
| Health                             | 1,492,098    | 1,438,787  | 1,634,697  | 1,502,565   | 1,550,580  | 2,121,477  | 2,137,576    | 2,318,800  | 2,547,798  | 2,838,047  |
| Welfare                            | 336,854      | 357,864    | 349,746    | 382,174     | 379,437    | 397,517    | 266,276      | 337,846    | 318,563    | 261,787    |
| Culture and Recreation             | 6,244,911    | 6,019,861  | 5,739,053  | 5,966,831   | 5,396,720  | 5,273,488  | 5,258,781    | 5,377,246  | 5,499,512  | 5,803,494  |
| Community Support                  | 566,796      | 419,499    | 345,199    | 531,683     | 458,202    | 482,092    | 458,979      | 458,979    | 463,770    | 368,771    |
| Economic Opportunity               | 236,465      | 329,432    | 2,000,000  | 4,320,000   | •          | •          | •            | •          | •          | ,          |
| Debt Service                       |              |            |            |             |            |            |              |            |            |            |
| Intergovernmental Expenditures     |              |            |            |             |            |            |              |            |            |            |
| Operating Transfers Out            | 2,926,523    | 3,386,134  | 2,798,500  | 3,107,575   | 2,669,786  | 3,673,010  | 3,784,668    | 4,115,329  | 4,178,287  | 5,133,208  |
|                                    |              |            |            |             |            |            |              |            |            |            |
| Total Expenditures                 | 55,289,775   | 59,634,538 | 60,225,244 | 64,722,332  | 57,541,610 | 59,686,191 | 61,218,068   | 63,577,227 | 65,827,434 | 69,335,173 |
| Residual Equity Transfer Out       |              |            |            |             |            |            |              |            |            |            |
| Residual Equity Transier Gut       |              |            |            |             |            |            |              |            |            |            |
| Ending Fund Balance                | 11,674,720   | 14,316,983 | 11,486,244 | 6,483,199   | 6,894,902  | 4,891,942  | 6,296,544    | 6,451,574  | 7,628,312  | 8,181,142  |
| Total                              | 66,964,495   | 73,951,521 | 71,711,488 | 71,205,531  | 64.436.512 | 64,578,133 | 67,514,612   | 70,028,801 | 73,455,746 | 77,516,315 |
| Total                              | 00,904,493   | 73,931,321 | 71,711,400 | 71,200,001  | 04,430,312 | 04,570,133 | 07,514,012   | 70,020,001 | 73,433,740 | 77,510,515 |
| Fund Balance as a % of Expenditure | 21.1%        | 24.0%      | 19.1%      | 10.0%       | 12.0%      | 8.2%       | 10.3%        | 10.1%      | 11.6%      | 11.8%      |
|                                    |              |            |            |             |            |            |              |            |            |            |
| Population ( as of July 1 )        | 57,104       | 57,701     | 57,723     | 57,600      | 56,506     | 55,765     | 56,066       | 55,441     | 54,668     | 53,969     |
|                                    |              |            |            |             |            |            |              |            |            |            |
| Revenues Per Capita                | 982          | 1,079      | 994        | 1,037       | 1,026      | 1,034      | 1,117        | 1,150      | 1,226      | 1,295      |
| Expenditures Per Capita            | 968          | 1,034      | 1,043      | 1,124       | 1,018      | 1,070      | 1,092        | 1,147      | 1,204      | 1,285      |
| •                                  |              | •          | *          | •           | •          | •          | •            | •          | =          | •          |