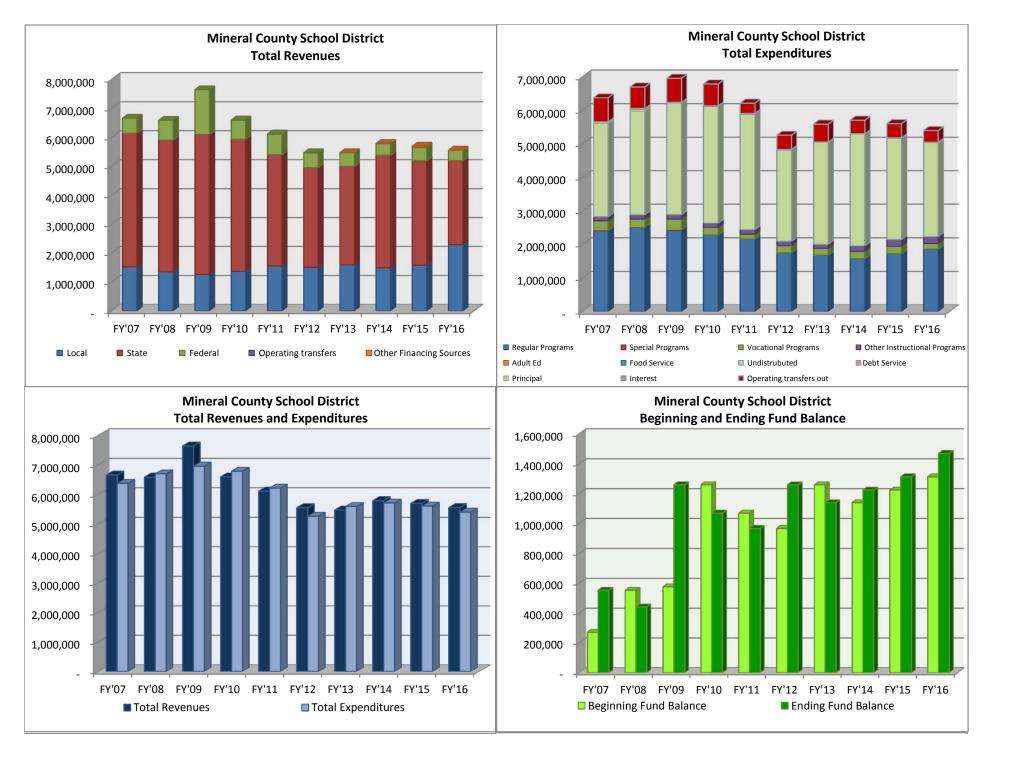

| 27.7%      | 38.5%      | 63.5%      | 135.2%     | 105.5%     | 120.7%     | 128.6%     | 104.7%     | 120.1%     | 122.6%     |
| Population ( as of July 1 )                            | 9,275      | 9,542      | 9,590      | 9,694      | 9,570      | 9,503      | 9,504      | 9,945      | 10,095     | 10,218     |
| Revenues Per Capita                                    | 1,408      | 1,570      | 1,390      | 2,153      | 1,358      | 1,508      | 1,289      | 1,164      | 1,098      | 1,178      |
| Expenditures Per Capita                                | 1,169      | 1,361      | 1,169      | 1,228      | 1,479      | 1,395      | 1,301      | 1,349      | 1,132      | 1,132      |

## 2007-2016 AUDIT SUMMARIES

## Section 3

## SCHOOL DISTRICTS



































|                                               | FY'07                | FY'08                | FY'09                | FY'10                | FY'11                | FY'12                | FY'13                | FY'14                | FY'15                | FY'16                |
|-----------------------------------------------|----------------------|----------------------|----------------------|----------------------|----------------------|----------------------|----------------------|----------------------|----------------------|----------------------|
|                                               |                      |                      |                      | Carso                | on City              |                      |                      |