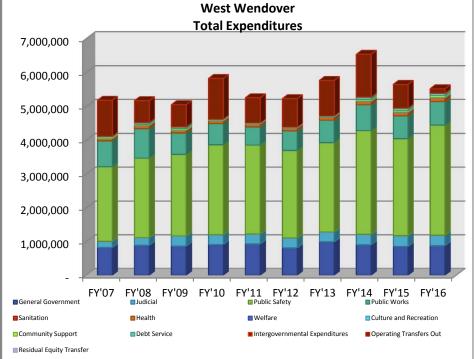

| 2,228,550                         | 2,915,492                         | 3,137,330                          | 2,930,588                         | 1,699,351                         | 1,130,336                         | 687,993                           |
| EFB as a % of Expenditures  Total                                             | 6.36%<br>12,515,988              | 1.36%<br>13,273,957              | 4.71%<br>13,452,922                 | 18.19%<br>14,479,989              | 23.08%<br>15,545,887              | 25.35%<br>15,512,988               | 23.27%<br>15,526,661              | 12.17%<br>15,667,433              | 8.62%<br>14,245,133               | 5.60%<br>12,973,117               |

## 2007-2016 AUDIT SUMMARIES

Section 4

## CITIES





















































■ Expenditures Per Capita

■ Revenues Per Capita





















■ Expenditures Per Capita

■ Revenues Per Capita











FY'07 FY'08 FY'09 FY'10 FY'11 FY'12 FY'13 FY'14 FY'15 FY'16

■ Revenues Per Capita

■ Expenditures Per Capita











| Property   Tables   1,245,859   1,459,869   1,459,869   1,569,135   1,721,571   1,839,608   1,424,769   1,346,283   1,347,44   1,351,702   1,000,000   1,000,000   1,000,000   1,000,000   1,000,000   1,000,000   1,000,000   1,000,000   1,000,000   1,000,000   1,000,000   1,000,000   1,000,000   1,000,000   1,000,000   1,000,000   1,000,000   1,000,000   1,000,000   1,000,000   1,000,000   1,000,000   1,000,000   1,000,000   1,000,000   1,000,000   1,000,000   1,000,000   1,000,000   1,000,000   1,000,000   1,000,000   1,000,000