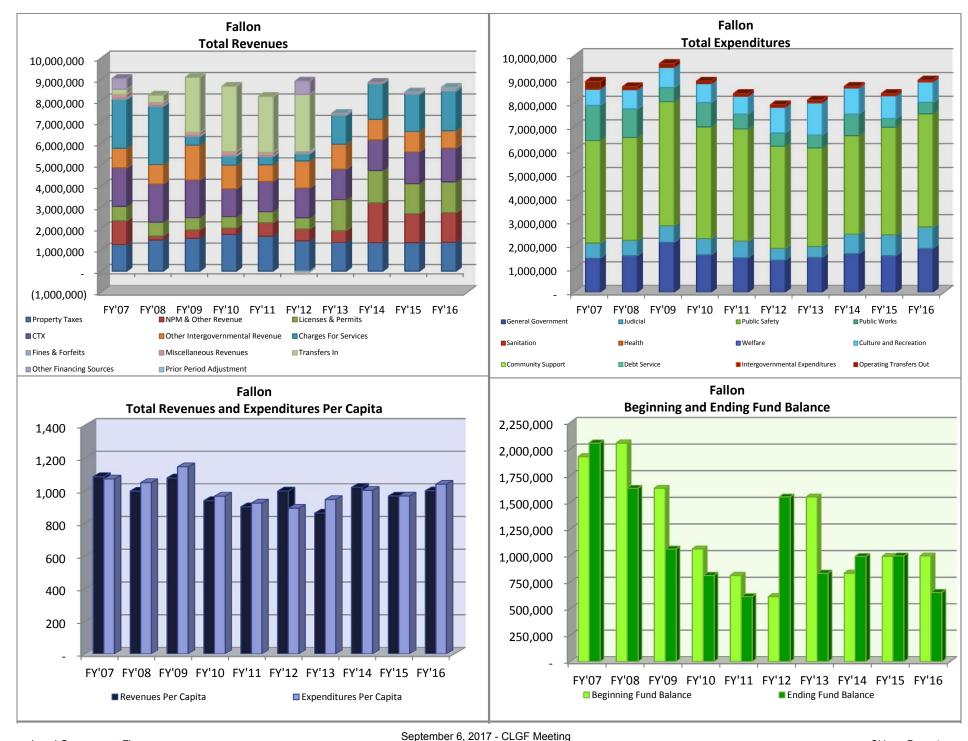

#### 2007-2016 AUDIT SUMMARIES

## Section 1

## REPORT SUMMARY

Page 9

<sup>\*</sup> Nye county's Ending fund balance has increased dramatically due to the closure of PILT funds and residual equity transfer to general fund.