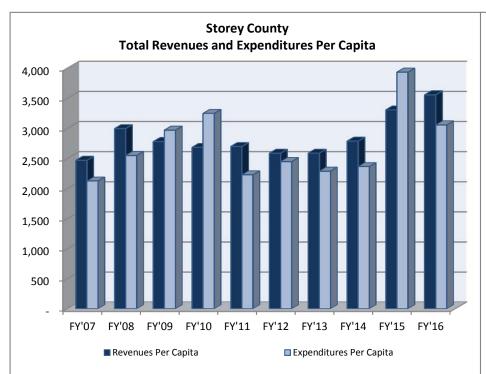

## REPORT SUMMARY

Page 9

<sup>\*</sup> Nye county's Ending fund balance has increased dramatically due to the closure of PILT funds and residual equity transfer to general fund.