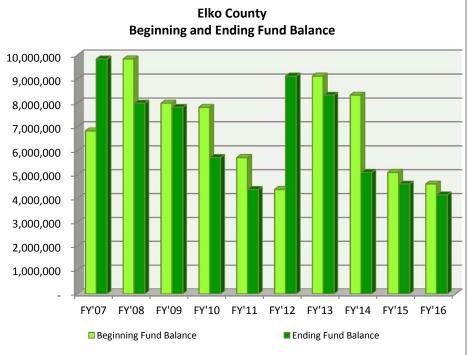

# COUNTIES

| _                                  | FY'07        | FY'08      | FY'09      | FY'10       | FY'11      | FY'12      | FY'13        | FY'14      | FY'15      | FY'16      |
|------------------------------------|--------------|------------|------------|-------------|------------|------------|--------------|------------|------------|------------|
|                                    |              |            |            | Carson Cit  | v          |            |              |            |            |            |
| Property Taxes                     | 12,492,864   | 13,359,942 | 14,203,996 | 15,033,876  | 16,333,974 | 17,385,373 | 21,258,565   | 21,211,280 | 21,787,285 | 22,314,986 |
| NPM & Other Taxes                  | 12,432,004   | 10,000,042 | 14,200,000 | 10,000,070  | 10,555,57  | 17,505,575 | 21,230,303   | 21,211,200 | 21,707,200 | 22,514,500 |
| Licenses & Permits                 | 6,183,388    | 7,089,496  | 7,348,090  | 7,104,035   | 6,556,249  | 6,438,296  | 6,513,296    | 6,909,449  | 6,807,369  | 6,729,601  |
| Intergovernmental Revenue          | 0,100,000    | 7,000,400  | 7,040,000  | 7,104,000   | 0,000,240  | 0,400,200  | 0,010,200    | 0,000,440  | 0,007,000  | 0,720,001  |
| CTX                                | 25,944,779   | 23,442,872 | 19,969,586 | 17,477,368  | 18,286,154 | 19,016,195 | 19,825,135   | 20,733,724 | 22,993,975 | 24,846,886 |
| Other Intergovernmental Revenue    | 668,200      | 589,619    | 757,134    | 1,089,344   | 1,313,052  | 738,021    | 1,376,215    | 725,907    | 710,163    | 669,748    |
| Total Intergovernmental            | 26,612,979   | 24,032,491 | 20,726,720 | 18,566,712  | 19,599,206 | 19,754,216 | 21,201,350   | 21,459,631 | 23,704,138 | 25,516,634 |
| Charges For Services               | 7,868,594    | 12,894,369 | 10,746,400 | 11,112,929  | 10,876,388 | 11,483,988 | 10,698,301   | 11,191,650 | 11,501,032 | 12,213,290 |
| Fines & Forfeits                   | 825,900      | 938,827    | 967,389    | 730,362     | 713,070    | 850,158    | 895,935      | 846,507    | 818,911    | 692,386    |
| Miscellaneous Revenues             | 1,564,918    | 2,099,668  | 1,903,975  | 1,217,745   | 1,141,350  | 1,247,813  | 1,524,791    | 1,573,016  | 1,830,460  | 1,837,198  |
| Transfers In                       | 461,219      | 1,850,780  | 1,444,468  | 5,884,195   | 2,729,541  | 523,387    | 529,800      | 540,724    | 554,977    | 573,608    |
| Other Financing Sources            | 55,770       | 11,228     | 53,467     | 69,433      | 3,535      | 020,007    | 632          | 040,724    | 004,077    | 10,300     |
| Total Revenues                     | 56,065,632   | 62,276,801 | 57,394,505 | 59,719,287  | 57,953,313 | 57,683,231 | 62,622,670   | 63,732,257 | 67,004,172 | 69,888,003 |
| Total Revenues                     | 30,003,032   | 02,270,001 | 37,334,303 | 33,7 13,207 | 37,333,313 | 37,000,231 | 02,022,070   | 05,152,251 | 07,004,172 | 03,000,003 |
| Beginning Fund Balance             | 10,898,863   | 11,674,720 | 14,316,983 | 11,486,244  | 6,483,199  | 6,894,902  | 4,891,942    | 6,296,544  | 6,451,574  | 7,628,312  |
| Cumulative effect of change in     |              |            |            |             |            |            |              |            |            |            |
| accounting principle               | 00 00 4 40 5 | 70.054.504 | 74 744 400 | 74 005 504  | 04 400 740 | 04.570.400 | 07.54.4.04.0 | 70.000.004 | 70 455 740 | 77.540.045 |
| Total Available Resources          | 66,964,495   | 73,951,521 | 71,711,488 | 71,205,531  | 64,436,512 | 64,578,133 | 67,514,612   | 70,028,801 | 73,455,746 | 77,516,315 |
|                                    |              |            |            |             |            |            |              |            |            |            |
| General Government                 | 13,120,595   | 12,815,887 | 13,079,836 | 13,508,301  | 12,983,141 | 13,292,344 | 13,578,610   | 14,464,788 | 14,925,271 | 14,917,697 |
| Judicial                           | 3,547,132    | 4,359,077  | 4,750,563  | 4,912,017   | 4,561,860  | 4,684,196  | 5,014,060    | 5,337,235  | 5,451,648  | 5,901,608  |
| Public Safety                      | 23,786,322   | 24,399,880 | 25,517,170 | 26,715,505  | 26,010,354 | 26,058,342 | 27,438,642   | 27,768,420 | 29,106,146 | 30,316,637 |
| Public Works                       | 3,032,079    | 2,721,453  | 2,275,764  | 2,102,004   | 1,974,920  | 2,184,996  | 1,711,787    | 1,819,270  | 1.829.518  | 2,188,955  |
| Sanitation                         | -, ,-        | 3,386,664  | 1,734,716  | 1,673,677   | 1,556,610  | 1,518,729  | 1,568,689    | 1,579,314  | 1,506,921  | 1,604,969  |
| Health                             | 1,492,098    | 1,438,787  | 1,634,697  | 1,502,565   | 1,550,580  | 2,121,477  | 2,137,576    | 2,318,800  | 2,547,798  | 2,838,047  |
| Welfare                            | 336,854      | 357,864    | 349,746    | 382,174     | 379,437    | 397,517    | 266,276      | 337,846    | 318,563    | 261,787    |
| Culture and Recreation             | 6,244,911    | 6,019,861  | 5,739,053  | 5,966,831   | 5,396,720  | 5,273,488  | 5,258,781    | 5,377,246  | 5,499,512  | 5,803,494  |
| Community Support                  | 566,796      | 419,499    | 345,199    | 531,683     | 458,202    | 482,092    | 458,979      | 458,979    | 463,770    | 368,771    |
| Economic Opportunity               | 236,465      | 329,432    | 2,000,000  | 4,320,000   | •          | •          | •            | •          | •          | ,          |
| Debt Service                       |              |            |            |             |            |            |              |            |            |            |
| Intergovernmental Expenditures     |              |            |            |             |            |            |              |            |            |            |
| Operating Transfers Out            | 2,926,523    | 3,386,134  | 2,798,500  | 3,107,575   | 2,669,786  | 3,673,010  | 3,784,668    | 4,115,329  | 4,178,287  | 5,133,208  |
|                                    |              |            |            |             |            |            |              |            |            |            |
| Total Expenditures                 | 55,289,775   | 59,634,538 | 60,225,244 | 64,722,332  | 57,541,610 | 59,686,191 | 61,218,068   | 63,577,227 | 65,827,434 | 69,335,173 |
| Residual Equity Transfer Out       |              |            |            |             |            |            |              |            |            |            |
| Residual Equity Transier Gut       |              |            |            |             |            |            |              |            |            |            |
| Ending Fund Balance                | 11,674,720   | 14,316,983 | 11,486,244 | 6,483,199   | 6,894,902  | 4,891,942  | 6,296,544    | 6,451,574  | 7,628,312  | 8,181,142  |
| Total                              | 66,964,495   | 73,951,521 | 71,711,488 | 71,205,531  | 64.436.512 | 64,578,133 | 67,514,612   | 70,028,801 | 73,455,746 | 77,516,315 |
| Total                              | 00,904,493   | 73,931,321 | 71,711,400 | 71,200,001  | 04,430,312 | 04,570,133 | 07,514,012   | 70,020,001 | 73,433,740 | 77,510,515 |
| Fund Balance as a % of Expenditure | 21.1%        | 24.0%      | 19.1%      | 10.0%       | 12.0%      | 8.2%       | 10.3%        | 10.1%      | 11.6%      | 11.8%      |
|                                    |              |            |            |             |            |            |              |            |            |            |
| Population ( as of July 1 )        | 57,104       | 57,701     | 57,723     | 57,600      | 56,506     | 55,765     | 56,066       | 55,441     | 54,668     | 53,969     |
|                                    |              |            |            |             |            |            |              |            |            |            |
| Revenues Per Capita                | 982          | 1,079      | 994        | 1,037       | 1,026      | 1,034      | 1,117        | 1,150      | 1,226      | 1,295      |
| Expenditures Per Capita            | 968          | 1,034      | 1,043      | 1,124       | 1,018      | 1,070      | 1,092        | 1,147      | 1,204      | 1,285      |
| •                                  |              | •          | *          | •           | •          | •          | •            | •          | =          | •          |