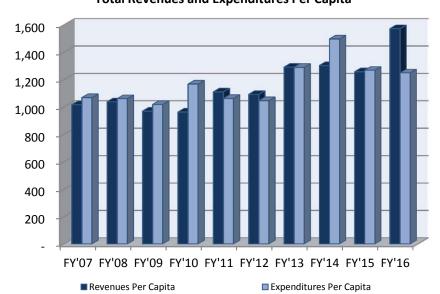

| 2,228,550                         | 2,915,492                         | 3,137,330                          | 2,930,588                         | 1,699,351                         | 1,130,336                         | 687,993                           |
| EFB as a % of Expenditures  Total                                             | 6.36%<br>12,515,988              | 1.36%<br>13,273,957              | 4.71%<br>13,452,922                 | 18.19%<br>14,479,989              | 23.08%<br>15,545,887              | 25.35%<br>15,512,988               | 23.27%<br>15,526,661              | 12.17%<br>15,667,433              | 8.62%<br>14,245,133               | 5.60%<br>12,973,117               |

## 2007-2016 AUDIT SUMMARIES

Section 4

## CITIES





















































■ Expenditures Per Capita

■ Revenues Per Capita





















■ Expenditures Per Capita

■ Revenues Per Capita











FY'07 FY'08 FY'09 FY'10 FY'11 FY'12 FY'13 FY'14 FY'15 FY'16

■ Revenues Per Capita

■ Expenditures Per Capita











| Property   Tables   1,245,859   1,459,869   1,459,869   1,569,135   1,721,571   1,839,608   1,424,769   1,346,283   1,347,44   1,351,702   1,000,000   1,000,000   1,000,000   1,000,000   1,000,000   1,000,000   1,000,000   1,000,000   1,000,000   1,000,000   1,000,000   1,000,000   1,000,000   1,000,000   1,000,000   1,000,000   1,000,000   1,000,000   1,000,000   1,000,000   1,000,000   1,000,000   1,000,000   1,000,000   1,000,000   1,000,000   1,000,000   1,000,000   1,000,000   1,000,000   1,000,000   1,000,000   1,000,000   1,