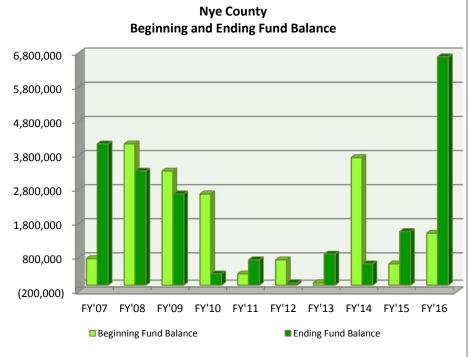

## REPORT SUMMARY

Page 9

<sup>\*</sup> Nye county's Ending fund balance has increased dramatically due to the closure of PILT funds and residual equity transfer to general fund.