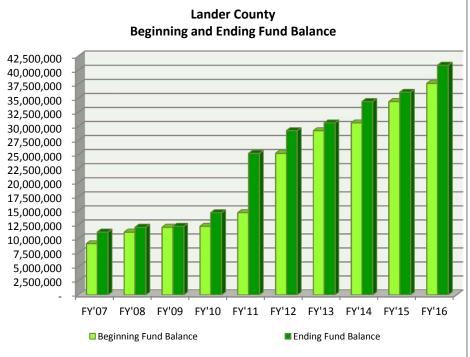

# COUNTIES

| _                                  | FY'07        | FY'08      | FY'09      | FY'10       | FY'11      | FY'12      | FY'13        | FY'14      | FY'15      | FY'16      |
|------------------------------------|--------------|------------|------------|-------------|------------|------------|--------------|------------|------------|------------|
|                                    |              |            |            | Carson Cit  | v          |            |              |            |            |            |
| Property Taxes                     | 12,492,864   | 13,359,942 | 14,203,996 | 15,033,876  | 16,333,974 | 17,385,373 | 21,258,565   | 21,211,280 | 21,787,285 | 22,314,986 |
| NPM & Other Taxes                  | 12,432,004   | 10,000,042 | 14,200,000 | 10,000,070  | 10,555,57  | 17,505,575 | 21,230,303   | 21,211,200 | 21,707,200 | 22,514,500 |
| Licenses & Permits                 | 6,183,388    | 7,089,496  | 7,348,090  | 7,104,035   | 6,556,249  | 6,438,296  | 6,513,296    | 6,909,449  | 6,807,369  | 6,729,601  |
| Intergovernmental Revenue          | 0,100,000    | 7,000,400  | 7,040,000  | 7,104,000   | 0,000,240  | 0,400,200  | 0,010,200    | 0,000,440  | 0,007,000  | 0,720,001  |
| CTX                                | 25,944,779   | 23,442,872 | 19,969,586 | 17,477,368  | 18,286,154 | 19,016,195 | 19,825,135   | 20,733,724 | 22,993,975 | 24,846,886 |
| Other Intergovernmental Revenue    | 668,200      | 589,619    | 757,134    | 1,089,344   | 1,313,052  | 738,021    | 1,376,215    | 725,907    | 710,163    | 669,748    |
| Total Intergovernmental            | 26,612,979   | 24,032,491 | 20,726,720 | 18,566,712  | 19,599,206 | 19,754,216 | 21,201,350   | 21,459,631 | 23,704,138 | 25,516,634 |
| Charges For Services               | 7,868,594    | 12,894,369 | 10,746,400 | 11,112,929  | 10,876,388 | 11,483,988 | 10,698,301   | 11,191,650 | 11,501,032 | 12,213,290 |
| Fines & Forfeits                   | 825,900      | 938,827    | 967,389    | 730,362     | 713,070    | 850,158    | 895,935      | 846,507    | 818,911    | 692,386    |
| Miscellaneous Revenues             | 1,564,918    | 2,099,668  | 1,903,975  | 1,217,745   | 1,141,350  | 1,247,813  | 1,524,791    | 1,573,016  | 1,830,460  | 1,837,198  |
| Transfers In                       | 461,219      | 1,850,780  | 1,444,468  | 5,884,195   | 2,729,541  | 523,387    | 529,800      | 540,724    | 554,977    | 573,608    |
| Other Financing Sources            | 55,770       | 11,228     | 53,467     | 69,433      | 3,535      | 020,007    | 632          | 040,724    | 004,077    | 10,300     |
| Total Revenues                     | 56,065,632   | 62,276,801 | 57,394,505 | 59,719,287  | 57,953,313 | 57,683,231 | 62,622,670   | 63,732,257 | 67,004,172 | 69,888,003 |
| Total Revenues                     | 30,003,032   | 02,270,001 | 37,334,303 | 33,7 13,207 | 37,333,313 | 37,000,231 | 02,022,070   | 05,152,251 | 07,004,172 | 03,000,003 |
| Beginning Fund Balance             | 10,898,863   | 11,674,720 | 14,316,983 | 11,486,244  | 6,483,199  | 6,894,902  | 4,891,942    | 6,296,544  | 6,451,574  | 7,628,312  |
| Cumulative effect of change in     |              |            |            |             |            |            |              |            |            |            |
| accounting principle               | 00 00 4 40 5 | 70.054.504 | 74 744 400 | 74 005 504  | 04 400 740 | 04.570.400 | 07.54.4.04.0 | 70.000.004 | 70 455 740 | 77.540.045 |
| Total Available Resources          | 66,964,495   | 73,951,521 | 71,711,488 | 71,205,531  | 64,436,512 | 64,578,133 | 67,514,612   | 70,028,801 | 73,455,746 | 77,516,315 |
|                                    |              |            |            |             |            |            |              |            |            |            |
| General Government                 | 13,120,595   | 12,815,887 | 13,079,836 | 13,508,301  | 12,983,141 | 13,292,344 | 13,578,610   | 14,464,788 | 14,925,271 | 14,917,697 |
| Judicial                           | 3,547,132    | 4,359,077  | 4,750,563  | 4,912,017   | 4,561,860  | 4,684,196  | 5,014,060    | 5,337,235  | 5,451,648  | 5,901,608  |
| Public Safety                      | 23,786,322   | 24,399,880 | 25,517,170 | 26,715,505  | 26,010,354 | 26,058,342 | 27,438,642   | 27,768,420 | 29,106,146 | 30,316,637 |
| Public Works                       | 3,032,079    | 2,721,453  | 2,275,764  | 2,102,004   | 1,974,920  | 2,184,996  | 1,711,787    | 1,819,270  | 1.829.518  | 2,188,955  |
| Sanitation                         | -, ,-        | 3,386,664  | 1,734,716  | 1,673,677   | 1,556,610  | 1,518,729  | 1,568,689    | 1,579,314  | 1,506,921  | 1,604,969  |
| Health                             | 1,492,098    | 1,438,787  | 1,634,697  | 1,502,565   | 1,550,580  | 2,121,477  | 2,137,576    | 2,318,800  | 2,547,798  | 2,838,047  |
| Welfare                            | 336,854      | 357,864    | 349,746    | 382,174     | 379,437    | 397,517    | 266,276      | 337,846    | 318,563    | 261,787    |
| Culture and Recreation             | 6,244,911    | 6,019,861  | 5,739,053  | 5,966,831   | 5,396,720  | 5,273,488  | 5,258,781    | 5,377,246  | 5,499,512  | 5,803,494  |
| Community Support                  | 566,796      | 419,499    | 345,199    | 531,683     | 458,202    | 482,092    | 458,979      | 458,979    | 463,770    | 368,771    |
| Economic Opportunity               | 236,465      | 329,432    | 2,000,000  | 4,320,000   | •          | •          | •            | •          | •          | ,          |
| Debt Service                       |              |            |            |             |            |            |              |            |            |            |
| Intergovernmental Expenditures     |              |            |            |             |            |            |              |            |            |            |
| Operating Transfers Out            | 2,926,523    | 3,386,134  | 2,798,500  | 3,107,575   | 2,669,786  | 3,673,010  | 3,784,668    | 4,115,329  | 4,178,287  | 5,133,208  |
|                                    |              |            |            |             |            |            |              |            |            |            |
| Total Expenditures                 | 55,289,775   | 59,634,538 | 60,225,244 | 64,722,332  | 57,541,610 | 59,686,191 | 61,218,068   | 63,577,227 | 65,827,434 | 69,335,173 |
| Residual Equity Transfer Out       |              |            |            |             |            |            |              |            |            |            |
| Residual Equity Transier Gut       |              |            |            |             |            |            |              |            |            |            |
| Ending Fund Balance                | 11,674,720   | 14,316,983 | 11,486,244 | 6,483,199   | 6,894,902  | 4,891,942  | 6,296,544    | 6,451,574  | 7,628,312  | 8,181,142  |
| Total                              | 66,964,495   | 73,951,521 | 71,711,488 | 71,205,531  | 64.436.512 | 64,578,133 | 67,514,612   | 70,028,801 | 73,455,746 | 77,516,315 |
| Total                              | 00,904,493   | 73,931,321 | 71,711,400 | 71,200,001  | 04,430,312 | 04,570,133 | 07,514,012   | 70,020,001 | 73,433,740 | 77,510,515 |
| Fund Balance as a % of Expenditure | 21.1%        | 24.0%      | 19.1%      | 10.0%       | 12.0%      | 8.2%       | 10.3%        | 10.1%      | 11.6%      | 11.8%      |
|                                    |              |            |            |             |            |            |              |            |            |            |
| Population ( as of July 1 )        | 57,104       | 57,701     | 57,723     | 57,600      | 56,506     | 55,765     | 56,066       | 55,441     | 54,668     | 53,969     |
|                                    |              |            |            |             |            |            |              |            |            |            |
| Revenues Per Capita                | 982          | 1,079      | 994        | 1,037       | 1,026      | 1,034      | 1,117        | 1,150      | 1,226      | 1,295      |
| Expenditures Per Capita            | 968          | 1,034      | 1,043      | 1,124       | 1,018      | 1,070      | 1,092        | 1,147      | 1,204      | 1,285      |
| •                                  |              | •          | *          | •           | •          | •          | •            | •          | =          | •          |