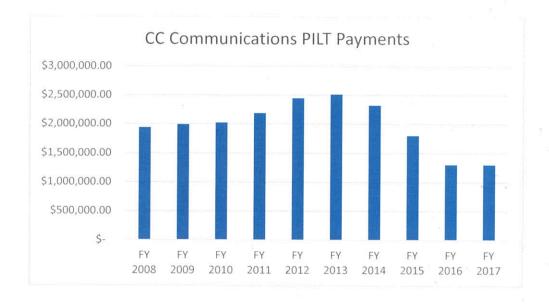

The PILT payments reached a high of \$2,509,710 in Fiscal Year 2013 based on the approved formula. The County has taken steps to lower the payments during Fiscal Years 2014-2017. Fiscal Year 2014 payments were lowered \$189,710 or 7.56%, Fiscal Year 2015 payments lowered an additional \$520,000 or 22.41% and the Fiscal Year 2016 payments lowered an additional \$500,000 or 27.8%. These reductions were during the Great Recession and had a significant fiscal impact to the County's budgets. In the aggregate over these three years, the PILT payments reduced by \$1,209,710 or nearly half the FY 2013 amount. The budgeted Fiscal

Year 2018 PILT payment is \$1,300,000 which is significantly less than the \$2,509,710 received in Fiscal Year 2013.

Churchill County's goal was to seek an exempt from NRS 354.613 for locally owned telecommunication providers who are federally regulated at the 2017 Legislative Session. This would be similar to the exemption provided to federally regulated airports. However, during the session our lobbyist had a major medical issue and the proposed amendment did not surface. Churchill County submitted a fiscal note to Senate Bill 78 which was the North Las Vegas bill regarding enterprise fund transfers. We noted that an amendment should be added giving Churchill County the needed exemption. See attached for specific comments. This PILT payment is significantly different from the North Las Vegas PILT/Enterprise Fund Transfers.

# Churchill County CC Communications PILT

| Fiscal Year | Doll | lar Amount   | \$ Inc | rease (Decrease) | % Increase (Decrease) |
|-------------|------|--------------|--------|------------------|-----------------------|
| FY 2005     | \$   | 1,718,900.00 |        | W                | 2 d =                 |
| FY 2006     | \$   | 1,801,312.00 | \$     | 82,412.00        | 4.79%                 |
| FY 2007     | \$   | 1,851,280.00 | \$     | 49,968.00        | 2.77%                 |
| FY 2008     | \$   | 1,937,369.00 | \$     | 86,089.00        | 4.65%                 |
| FY 2009     | \$   | 1,990,700.00 | \$     | 53,331.00        | 2.75%                 |
| FY 2010     | \$   | 2,018,639.00 | \$     | 27,939.00        | 1.40%                 |
| FY 2011     | \$   | 2,184,073.00 | \$     | 165,434.00       | 8.20%                 |
| FY 2012     | \$   | 2,442,480.00 | \$     | 258,407.00       | 11.83%                |
| FY 2013     | \$   | 2,509,710.00 | \$     | 67,230.00        | 2.75%                 |
| FY 2014     | \$   | 2,320,000.00 | \$     | (189,710.00)     | -7.56%                |
| FY 2015     | \$   | 1,800,000.00 | \$     | (520,000.00)     | -22.41%               |
| FY 2016     | \$   | 1,300,000.00 | \$     | (500,000.00)     | -27.78%               |
| FY 2017     | \$   | 1,300,000.00 | \$     | -                | 0.00%                 |