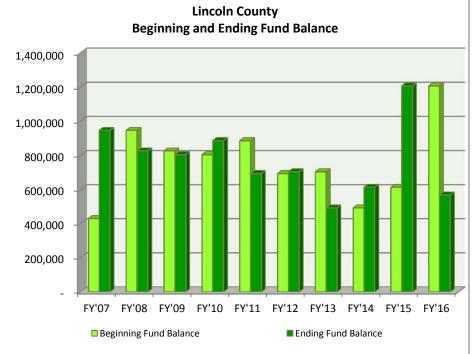

## REPORT SUMMARY

Page 9

<sup>\*</sup> Nye county's Ending fund balance has increased dramatically due to the closure of PILT funds and residual equity transfer to general fund.