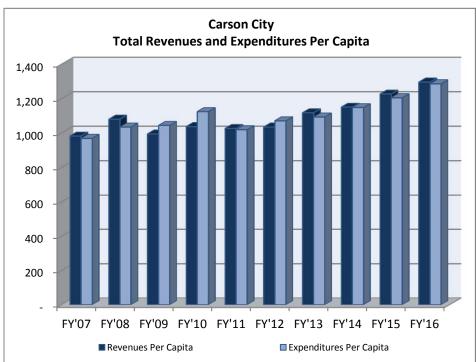

# COUNTIES

| _                                  | FY'07        | FY'08      | FY'09      | FY'10       | FY'11      | FY'12      | FY'13        | FY'14      | FY'15      | FY'16      |
|------------------------------------|--------------|------------|------------|-------------|------------|------------|--------------|------------|------------|------------|
|                                    |              |            |            | Carson Cit  | v          |            |              |            |            |            |
| Property Taxes                     | 12,492,864   | 13,359,942 | 14,203,996 | 15,033,876  | 16,333,974 | 17,385,373 | 21,258,565   | 21,211,280 | 21,787,285 | 22,314,986 |
| NPM & Other Taxes                  | 12,432,004   | 10,000,042 | 14,200,000 | 10,000,070  | 10,555,57  | 17,505,575 | 21,230,303   | 21,211,200 | 21,707,200 | 22,514,500 |
| Licenses & Permits                 | 6,183,388    | 7,089,496  | 7,348,090  | 7,104,035   | 6,556,249  | 6,438,296  | 6,513,296    | 6,909,449  | 6,807,369  | 6,729,601  |
| Intergovernmental Revenue          | 0,100,000    | 7,000,400  | 7,040,000  | 7,104,000   | 0,000,240  | 0,400,200  | 0,010,200    | 0,000,440  | 0,007,000  | 0,720,001  |
| CTX                                | 25,944,779   | 23,442,872 | 19,969,586 | 17,477,368  | 18,286,154 | 19,016,195 | 19,825,135   | 20,733,724 | 22,993,975 | 24,846,886 |
| Other Intergovernmental Revenue    | 668,200      | 589,619    | 757,134    | 1,089,344   | 1,313,052  | 738,021    | 1,376,215    | 725,907    | 710,163    | 669,748    |
| Total Intergovernmental            | 26,612,979   | 24,032,491 | 20,726,720 | 18,566,712  | 19,599,206 | 19,754,216 | 21,201,350   | 21,459,631 | 23,704,138 | 25,516,634 |
| Charges For Services               | 7,868,594    | 12,894,369 | 10,746,400 | 11,112,929  | 10,876,388 | 11,483,988 | 10,698,301   | 11,191,650 | 11,501,032 | 12,213,290 |
| Fines & Forfeits                   | 825,900      | 938,827    | 967,389    | 730,362     | 713,070    | 850,158    | 895,935      | 846,507    | 818,911    | 692,386    |
| Miscellaneous Revenues             | 1,564,918    | 2,099,668  | 1,903,975  | 1,217,745   | 1,141,350  | 1,247,813  | 1,524,791    | 1,573,016  | 1,830,460  | 1,837,198  |
| Transfers In                       | 461,219      | 1,850,780  | 1,444,468  | 5,884,195   | 2,729,541  | 523,387    | 529,800      | 540,724    | 554,977    | 573,608    |
| Other Financing Sources            | 55,770       | 11,228     | 53,467     | 69,433      | 3,535      | 020,007    | 632          | 040,724    | 004,077    | 10,300     |
| Total Revenues                     | 56,065,632   | 62,276,801 | 57,394,505 | 59,719,287  | 57,953,313 | 57,683,231 | 62,622,670   | 63,732,257 | 67,004,172 | 69,888,003 |
| Total Revenues                     | 30,003,032   | 02,270,001 | 37,334,303 | 33,7 13,207 | 37,333,313 | 37,000,231 | 02,022,070   | 05,152,251 | 07,004,172 | 03,000,003 |
| Beginning Fund Balance             | 10,898,863   | 11,674,720 | 14,316,983 | 11,486,244  | 6,483,199  | 6,894,902  | 4,891,942    | 6,296,544  | 6,451,574  | 7,628,312  |
| Cumulative effect of change in     |              |            |            |             |            |            |              |            |            |            |
| accounting principle               | 00 00 4 40 5 | 70.054.504 | 74 744 400 | 74 005 504  | 04 400 740 | 04.570.400 | 07.54.4.04.0 | 70.000.004 | 70 455 740 | 77.540.045 |
| Total Available Resources          | 66,964,495   | 73,951,521 | 71,711,488 | 71,205,531  | 64,436,512 | 64,578,133 | 67,514,612   | 70,028,801 | 73,455,746 | 77,516,315 |
|                                    |              |            |            |             |            |            |              |            |            |            |
| General Government                 | 13,120,595   | 12,815,887 | 13,079,836 | 13,508,301  | 12,983,141 | 13,292,344 | 13,578,610   | 14,464,788 | 14,925,271 | 14,917,697 |
| Judicial                           | 3,547,132    | 4,359,077  | 4,750,563  | 4,912,017   | 4,561,860  | 4,684,196  | 5,014,060    | 5,337,235  | 5,451,648  | 5,901,608  |
| Public Safety                      | 23,786,322   | 24,399,880 | 25,517,170 | 26,715,505  | 26,010,354 | 26,058,342 | 27,438,642   | 27,768,420 | 29,106,146 | 30,316,637 |
| Public Works                       | 3,032,079    | 2,721,453  | 2,275,764  | 2,102,004   | 1,974,920  | 2,184,996  | 1,711,787    | 1,819,270  | 1.829.518  | 2,188,955  |
| Sanitation                         | -, ,-        | 3,386,664  | 1,734,716  | 1,673,677   | 1,556,610  | 1,518,729  | 1,568,689    | 1,579,314  | 1,506,921  | 1,604,969  |
| Health                             | 1,492,098    | 1,438,787  | 1,634,697  | 1,502,565   | 1,550,580  | 2,121,477  | 2,137,576    | 2,318,800  | 2,547,798  | 2,838,047  |
| Welfare                            | 336,854      | 357,864    | 349,746    | 382,174     | 379,437    | 397,517    | 266,276      | 337,846    | 318,563    | 261,787    |
| Culture and Recreation             | 6,244,911    | 6,019,861  | 5,739,053  | 5,966,831   | 5,396,720  | 5,273,488  | 5,258,781    | 5,377,246  | 5,499,512  | 5,803,494  |
| Community Support                  | 566,796      | 419,499    | 345,199    | 531,683     | 458,202    | 482,092    | 458,979      | 458,979    | 463,770    | 368,771    |
| Economic Opportunity               | 236,465      | 329,432    | 2,000,000  | 4,320,000   | •          | •          | •            | •          | •          | ,          |
| Debt Service                       |              |            |            |             |            |            |              |            |            |            |
| Intergovernmental Expenditures     |              |            |            |             |            |            |              |            |            |            |
| Operating Transfers Out            | 2,926,523    | 3,386,134  | 2,798,500  | 3,107,575   | 2,669,786  | 3,673,010  | 3,784,668    | 4,115,329  | 4,178,287  | 5,133,208  |
|                                    |              |            |            |             |            |            |              |            |            |            |
| Total Expenditures                 | 55,289,775   | 59,634,538 | 60,225,244 | 64,722,332  | 57,541,610 | 59,686,191 | 61,218,068   | 63,577,227 | 65,827,434 | 69,335,173 |
| Residual Equity Transfer Out       |              |            |            |             |            |            |              |            |            |            |
| Residual Equity Transier Gut       |              |            |            |             |            |            |              |            |            |            |
| Ending Fund Balance                | 11,674,720   | 14,316,983 | 11,486,244 | 6,483,199   | 6,894,902  | 4,891,942  | 6,296,544    | 6,451,574  | 7,628,312  | 8,181,142  |
| Total                              | 66,964,495   | 73,951,521 | 71,711,488 | 71,205,531  | 64.436.512 | 64,578,133 | 67,514,612   | 70,028,801 | 73,455,746 | 77,516,315 |
| Total                              | 00,904,493   | 73,931,321 | 71,711,400 | 71,200,001  | 04,430,312 | 04,570,133 | 07,514,012   | 70,020,001 | 73,433,740 | 77,510,515 |
| Fund Balance as a % of Expenditure | 21.1%        | 24.0%      | 19.1%      | 10.0%       | 12.0%      | 8.2%       | 10.3%        | 10.1%      | 11.6%      | 11.8%      |
|                                    |              |            |            |             |            |            |              |            |            |            |
| Population ( as of July 1 )        | 57,104       | 57,701     | 57,723     | 57,600      | 56,506     | 55,765     | 56,066       | 55,441     | 54,668     | 53,969     |
|                                    |              |            |            |             |            |            |              |            |            |            |
| Revenues Per Capita                | 982          | 1,079      | 994        | 1,037       | 1,026      | 1,034      | 1,117        | 1,150      | 1,226      | 1,295      |
| Expenditures Per Capita            | 968          | 1,034      | 1,043      | 1,124       | 1,018      | 1,070      | 1,092        | 1,147      | 1,204      | 1,285      |
| •                                  |              | •          | *          | •           | •          | •          | •            | •          | =          | •          |