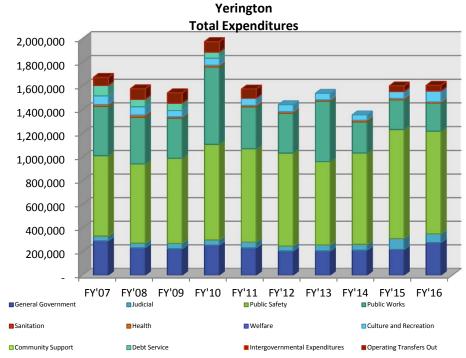

| 3,137,330                          | 2,930,588                         | 1,699,351                         | 1,130,336                         | 687,993                           |
| EFB as a % of Expenditures  Total                                             | 6.36%<br>12,515,988              | 1.36%<br>13,273,957              | 4.71%<br>13,452,922                 | 18.19%<br>14,479,989              | 23.08%<br>15,545,887              | 25.35%<br>15,512,988               | 23.27%<br>15,526,661              | 12.17%<br>15,667,433              | 8.62%<br>14,245,133               | 5.60%<br>12,973,117               |

## 2007-2016 AUDIT SUMMARIES

Section 4

## CITIES





















































■ Expenditures Per Capita

■ Revenues Per Capita





















■ Expenditures Per Capita

■ Revenues Per Capita











FY'07 FY'08 FY'09 FY'10 FY'11 FY'12 FY'13 FY'14 FY'15 FY'16

■ Revenues Per Capita

■ Expenditures Per Capita











| Property   Tables   1,245,859   1,459,869   1,459,869   1,569,135   1,721,571   1,839,608   1,424,769   1,346,283   1,347,44   1,351,702   1,000,000   1,000,000   1,000,000   1,000,000   1,000,000   1,000,000   1,000,000   1,000,000   1,000,000   1,000,000   1,000,000   1,000,000   1,000,000   1,000,000   1,000,000   1,000,000   1,000,000   1,000,000   1,000,000   1,000,000   1,000,000   1,000,000   1,000,000   1,000,000   1,000,000   1,000,000   1,000,000   1,000,000   1,000,000   1,000,000   1,000,000   1,000,000   1,000,000   1,000,000   1,000,000   1,000,000   1,000,000   1,000,000   1,000,000