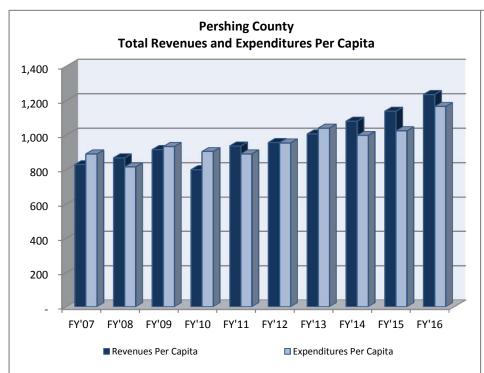

## REPORT SUMMARY

Page 9

<sup>\*</sup> Nye county's Ending fund balance has increased dramatically due to the closure of PILT funds and residual equity transfer to general fund.