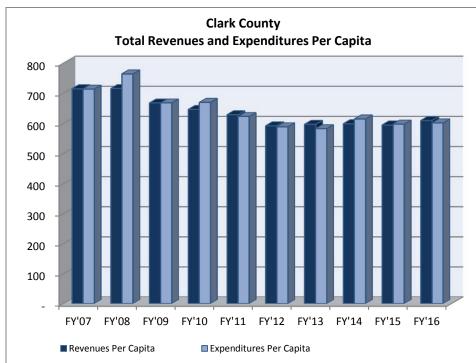

## REPORT SUMMARY

Page 9

<sup>\*</sup> Nye county's Ending fund balance has increased dramatically due to the closure of PILT funds and residual equity transfer to general fund.