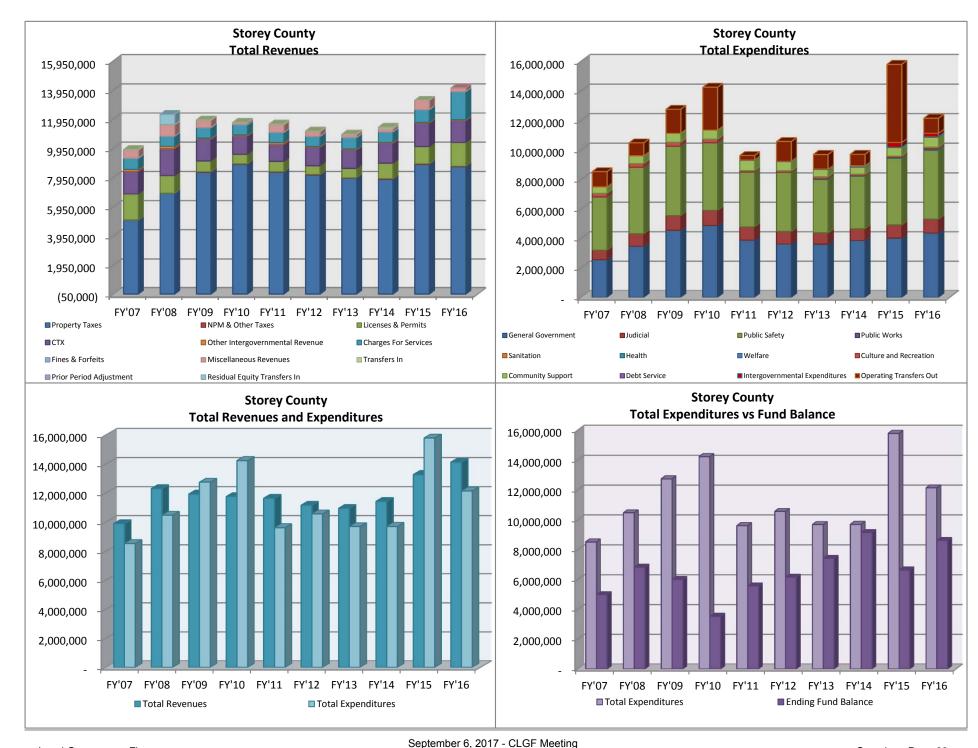

## REPORT SUMMARY

Page 9

<sup>\*</sup> Nye county's Ending fund balance has increased dramatically due to the closure of PILT funds and residual equity transfer to general fund.