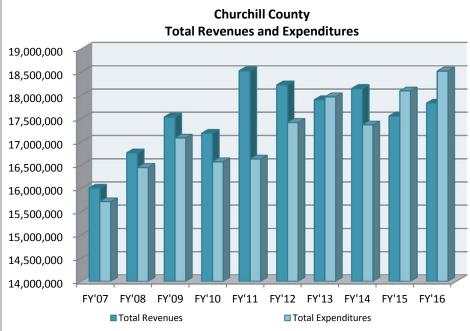

| Property Taxes 4,002,791  NPM & Other Taxes  Licenses & Permits 615,074  Intergovernmental Revenue  CTX 5,988,570  Other Intergovernmental Revenue 2,528,100  Total Intergovernmental 8,516,670  Charges For Services 627,331                                     | 4,335,438<br>596,322<br>5,594,895<br>2,714,950<br>8,309,845<br>606,733<br>427,578<br>800,956<br>1,687,269<br>-<br>16,764,141<br>2,722,384 | 5,191,482<br>412,523<br>5,526,194<br>2,814,565<br>8,340,759<br>600,140<br>463,247<br>828,379<br>1,700,000<br>-<br>17,536,530<br>3,036,491 | Churchill 5,523,461 381,327 4,129,601 3,294,351 7,423,952 684,399 586,119 854,507 1,732,165 - 17,185,930                     | 6,089,599<br>169,482<br>406,630<br>4,237,243<br>3,309,775<br>7,547,018<br>802,450<br>612,116<br>1,025,324<br>1,879,861 | 5,761,404<br>166,043<br>439,751<br>4,523,007<br>2,999,917<br>7,522,924<br>712,725<br>606,555<br>1,013,459<br>2,003,385 | 5,661,992<br>-<br>455,964<br>1,009,720<br>8,953,264<br>9,962,984<br>761,121<br>548,957<br>508,857<br>-<br>6,090<br>17,905,965 | 5,765,153<br>-<br>399,699<br>4,521,787<br>5,432,329<br>9,954,116<br>597,520<br>758,791<br>617,181<br>-<br>56,366 | 6,136,324<br>-<br>529,282<br>4,313,339<br>4,824,731<br>9,138,070<br>757,978<br>401,823<br>516,955<br>-<br>77,669 | 6,338,674<br>753,970<br>4,563,157<br>3,537,548<br>8,100,705<br>756,663<br>454,606<br>483,045<br>17,533<br>929,144 |
|-------------------------------------------------------------------------------------------------------------------------------------------------------------------------------------------------------------------------------------------------------------------|-------------------------------------------------------------------------------------------------------------------------------------------|-------------------------------------------------------------------------------------------------------------------------------------------|------------------------------------------------------------------------------------------------------------------------------|------------------------------------------------------------------------------------------------------------------------|------------------------------------------------------------------------------------------------------------------------|-------------------------------------------------------------------------------------------------------------------------------|------------------------------------------------------------------------------------------------------------------|------------------------------------------------------------------------------------------------------------------|-------------------------------------------------------------------------------------------------------------------|
| NPM & Other Taxes Licenses & Permits 615,074 Intergovernmental Revenue CTX 5,988,570 Other Intergovernmental Revenue 2,528,100 Total Intergovernmental 8,516,670 Charges For Services 627,331                                                                     | 596,322<br>5,594,895<br>2,714,950<br>8,309,845<br>606,733<br>427,578<br>800,956<br>1,687,269<br>-<br>16,764,141                           | 412,523<br>5,526,194<br>2,814,565<br>8,340,759<br>600,140<br>463,247<br>828,379<br>1,700,000<br>-<br>17,536,530                           | 5,523,461<br>381,327<br>4,129,601<br>3,294,351<br>7,423,952<br>684,399<br>586,119<br>854,507<br>1,732,165<br>-<br>17,185,930 | 6,089,599<br>169,482<br>406,630<br>4,237,243<br>3,309,775<br>7,547,018<br>802,450<br>612,116<br>1,025,324<br>1,879,861 | 166,043<br>439,751<br>4,523,007<br>2,999,917<br>7,522,924<br>712,725<br>606,555<br>1,013,459<br>2,003,385              | 455,964<br>1,009,720<br>8,953,264<br>9,962,984<br>761,121<br>548,957<br>508,857<br>-<br>6,090                                 | 399,699<br>4,521,787<br>5,432,329<br>9,954,116<br>597,520<br>758,791<br>617,181<br>-<br>56,366                   | 529,282<br>4,313,339<br>4,824,731<br>9,138,070<br>757,978<br>401,823<br>516,955<br>-<br>77,669                   | 753,970<br>4,563,157<br>3,537,548<br>8,100,705<br>756,663<br>454,606<br>483,045<br>17,533<br>929,144              |
| Licenses & Permits       615,074         Intergovernmental Revenue       5,988,570         CTX       5,988,570         Other Intergovernmental Revenue       2,528,100         Total Intergovernmental       8,516,670         Charges For Services       627,331 | 5,594,895<br>2,714,950<br>8,309,845<br>606,733<br>427,578<br>800,956<br>1,687,269<br>-<br>16,764,141                                      | 5,526,194<br>2,814,565<br>8,340,759<br>600,140<br>463,247<br>828,379<br>1,700,000<br>-<br>17,536,530                                      | 4,129,601<br>3,294,351<br>7,423,952<br>684,399<br>586,119<br>854,507<br>1,732,165<br>-<br>17,185,930                         | 406,630<br>4,237,243<br>3,309,775<br>7,547,018<br>802,450<br>612,116<br>1,025,324<br>1,879,861                         | 439,751<br>4,523,007<br>2,999,917<br>7,522,924<br>712,725<br>606,555<br>1,013,459<br>2,003,385                         | 455,964<br>1,009,720<br>8,953,264<br>9,962,984<br>761,121<br>548,957<br>508,857<br>-<br>6,090                                 | 4,521,787<br>5,432,329<br>9,954,116<br>597,520<br>758,791<br>617,181<br>-<br>56,366                              | 4,313,339<br>4,824,731<br>9,138,070<br>757,978<br>401,823<br>516,955<br>-<br>77,669                              | 4,563,157<br>3,537,548<br>8,100,705<br>756,663<br>454,606<br>483,045<br>17,533<br>929,144                         |
| Intergovernmental Revenue CTX 5,988,570 Other Intergovernmental Revenue 2,528,100 Total Intergovernmental 8,516,670 Charges For Services 627,331                                                                                                                  | 5,594,895<br>2,714,950<br>8,309,845<br>606,733<br>427,578<br>800,956<br>1,687,269<br>-<br>16,764,141                                      | 5,526,194<br>2,814,565<br>8,340,759<br>600,140<br>463,247<br>828,379<br>1,700,000<br>-<br>17,536,530                                      | 4,129,601<br>3,294,351<br>7,423,952<br>684,399<br>586,119<br>854,507<br>1,732,165<br>-<br>17,185,930                         | 4,237,243<br>3,309,775<br>7,547,018<br>802,450<br>612,116<br>1,025,324<br>1,879,861                                    | 4,523,007<br>2,999,917<br>7,522,924<br>712,725<br>606,555<br>1,013,459<br>2,003,385                                    | 1,009,720<br>8,953,264<br>9,962,984<br>761,121<br>548,957<br>508,857<br>-<br>6,090                                            | 4,521,787<br>5,432,329<br>9,954,116<br>597,520<br>758,791<br>617,181<br>-<br>56,366                              | 4,313,339<br>4,824,731<br>9,138,070<br>757,978<br>401,823<br>516,955<br>-<br>77,669                              | 4,563,157<br>3,537,548<br>8,100,705<br>756,663<br>454,606<br>483,045<br>17,533<br>929,144                         |
| CTX 5,988,570 Other Intergovernmental Revenue 2,528,100 Total Intergovernmental 8,516,670 Charges For Services 627,331                                                                                                                                            | 2,714,950<br>8,309,845<br>606,733<br>427,578<br>800,956<br>1,687,269<br>-<br>16,764,141                                                   | 2,814,565<br>8,340,759<br>600,140<br>463,247<br>828,379<br>1,700,000<br>-<br>17,536,530                                                   | 3,294,351<br>7,423,952<br>684,399<br>586,119<br>854,507<br>1,732,165<br>-<br>17,185,930                                      | 3,309,775<br>7,547,018<br>802,450<br>612,116<br>1,025,324<br>1,879,861                                                 | 2,999,917<br>7,522,924<br>712,725<br>606,555<br>1,013,459<br>2,003,385                                                 | 8,953,264<br>9,962,984<br>761,121<br>548,957<br>508,857<br>-<br>6,090                                                         | 5,432,329<br>9,954,116<br>597,520<br>758,791<br>617,181<br>-<br>56,366                                           | 4,824,731<br>9,138,070<br>757,978<br>401,823<br>516,955<br>-<br>77,669                                           | 3,537,548<br>8,100,705<br>756,663<br>454,606<br>483,045<br>17,533<br>929,144                                      |
| Other Intergovernmental Revenue 2,528,100 <b>Total Intergovernmental</b> 8,516,670  Charges For Services 627,331                                                                                                                                                  | 2,714,950<br>8,309,845<br>606,733<br>427,578<br>800,956<br>1,687,269<br>-<br>16,764,141                                                   | 2,814,565<br>8,340,759<br>600,140<br>463,247<br>828,379<br>1,700,000<br>-<br>17,536,530                                                   | 3,294,351<br>7,423,952<br>684,399<br>586,119<br>854,507<br>1,732,165<br>-<br>17,185,930                                      | 3,309,775<br>7,547,018<br>802,450<br>612,116<br>1,025,324<br>1,879,861                                                 | 2,999,917<br>7,522,924<br>712,725<br>606,555<br>1,013,459<br>2,003,385                                                 | 8,953,264<br>9,962,984<br>761,121<br>548,957<br>508,857<br>-<br>6,090                                                         | 5,432,329<br>9,954,116<br>597,520<br>758,791<br>617,181<br>-<br>56,366                                           | 4,824,731<br>9,138,070<br>757,978<br>401,823<br>516,955<br>-<br>77,669                                           | 3,537,548<br>8,100,705<br>756,663<br>454,606<br>483,045<br>17,533<br>929,144                                      |
| Total Intergovernmental8,516,670Charges For Services627,331                                                                                                                                                                                                       | 8,309,845<br>606,733<br>427,578<br>800,956<br>1,687,269<br>-<br>16,764,141                                                                | 8,340,759<br>600,140<br>463,247<br>828,379<br>1,700,000<br>-<br>17,536,530                                                                | 7,423,952<br>684,399<br>586,119<br>854,507<br>1,732,165<br>-<br>17,185,930                                                   | 7,547,018<br>802,450<br>612,116<br>1,025,324<br>1,879,861                                                              | 7,522,924<br>712,725<br>606,555<br>1,013,459<br>2,003,385                                                              | 9,962,984<br>761,121<br>548,957<br>508,857<br>-<br>6,090                                                                      | 9,954,116<br>597,520<br>758,791<br>617,181<br>-<br>56,366                                                        | 9,138,070<br>757,978<br>401,823<br>516,955<br>-<br>77,669                                                        | 8,100,705<br>756,663<br>454,606<br>483,045<br>17,533<br>929,144                                                   |
| Charges For Services 627,331                                                                                                                                                                                                                                      | 606,733<br>427,578<br>800,956<br>1,687,269<br>-<br>16,764,141                                                                             | 600,140<br>463,247<br>828,379<br>1,700,000<br>-<br>17,536,530                                                                             | 684,399<br>586,119<br>854,507<br>1,732,165<br>-<br>17,185,930                                                                | 802,450<br>612,116<br>1,025,324<br>1,879,861                                                                           | 712,725<br>606,555<br>1,013,459<br>2,003,385                                                                           | 761,121<br>548,957<br>508,857<br>-<br>6,090                                                                                   | 597,520<br>758,791<br>617,181<br>-<br>56,366                                                                     | 757,978<br>401,823<br>516,955<br>-<br>77,669                                                                     | 756,663<br>454,606<br>483,045<br>17,533<br>929,144                                                                |
|                                                                                                                                                                                                                                                                   | 427,578<br>800,956<br>1,687,269<br>-<br>16,764,141                                                                                        | 463,247<br>828,379<br>1,700,000<br>-<br>17,536,530                                                                                        | 586,119<br>854,507<br>1,732,165<br>-<br>17,185,930                                                                           | 612,116<br>1,025,324<br>1,879,861                                                                                      | 606,555<br>1,013,459<br>2,003,385                                                                                      | 548,957<br>508,857<br>-<br>6,090                                                                                              | 758,791<br>617,181<br>-<br>56,366                                                                                | 401,823<br>516,955<br>-<br>77,669                                                                                | 454,606<br>483,045<br>17,533<br>929,144                                                                           |
|                                                                                                                                                                                                                                                                   | 800,956<br>1,687,269<br>-<br>16,764,141                                                                                                   | 828,379<br>1,700,000<br>-<br>17,536,530                                                                                                   | 854,507<br>1,732,165<br>-<br>17,185,930                                                                                      | 1,025,324<br>1,879,861                                                                                                 | 1,013,459<br>2,003,385                                                                                                 | 508,857<br>-<br>6,090                                                                                                         | 617,181<br>-<br>56,366                                                                                           | 516,955<br>-<br>77,669                                                                                           | 483,045<br>17,533<br>929,144                                                                                      |
| Fines & Forfeits 376,078                                                                                                                                                                                                                                          | 1,687,269<br>-<br>16,764,141                                                                                                              | 1,700,000<br>-<br>17,536,530                                                                                                              | 1,732,165<br>-<br>17,185,930                                                                                                 | 1,879,861<br>-                                                                                                         | 2,003,385                                                                                                              | -<br>6,090                                                                                                                    | 56,366                                                                                                           | -<br>77,669                                                                                                      | 17,533<br>929,144                                                                                                 |
| Miscellaneous Revenues 242,782                                                                                                                                                                                                                                    | 16,764,141                                                                                                                                | 17,536,530                                                                                                                                | 17,185,930                                                                                                                   | -                                                                                                                      | -                                                                                                                      | 6,090                                                                                                                         | 56,366                                                                                                           | 77,669                                                                                                           | 929,144                                                                                                           |
| Transfers In 1,601,280                                                                                                                                                                                                                                            |                                                                                                                                           |                                                                                                                                           |                                                                                                                              | -<br>18,532,480                                                                                                        | -<br>18,226,246                                                                                                        | ,                                                                                                                             | •                                                                                                                |                                                                                                                  | ,                                                                                                                 |
| Other Financing Sources 24,938                                                                                                                                                                                                                                    |                                                                                                                                           |                                                                                                                                           |                                                                                                                              | 18,532,480                                                                                                             | 18,226,246                                                                                                             | 17 905 965                                                                                                                    | 10 140 000                                                                                                       | 47 550 404                                                                                                       |                                                                                                                   |
| Total Revenues 16,006,944                                                                                                                                                                                                                                         | 2,722,384                                                                                                                                 | 3.036.491                                                                                                                                 |                                                                                                                              |                                                                                                                        |                                                                                                                        | . 7 ,000,000                                                                                                                  | 18,148,826                                                                                                       | 17,558,101                                                                                                       | 17,834,340                                                                                                        |
| Beginning Fund Balance 2,430,485                                                                                                                                                                                                                                  |                                                                                                                                           | -,0, .0 .                                                                                                                                 | 3,488,236                                                                                                                    | 4,102,298                                                                                                              | 6,003,962                                                                                                              | 6,811,923                                                                                                                     | 6,747,776                                                                                                        | 7,530,262                                                                                                        | 7,142,416                                                                                                         |
|                                                                                                                                                                                                                                                                   |                                                                                                                                           |                                                                                                                                           |                                                                                                                              |                                                                                                                        |                                                                                                                        |                                                                                                                               |                                                                                                                  |                                                                                                                  |                                                                                                                   |
| Total Available Resources 18,437,429                                                                                                                                                                                                                              | 19,486,525                                                                                                                                | 20,573,021                                                                                                                                | 20,674,166                                                                                                                   | 22,634,778                                                                                                             | 24,230,208                                                                                                             | 24,717,888                                                                                                                    | 24,896,602                                                                                                       | 25,088,363                                                                                                       | 24,976,756                                                                                                        |
| General Government 5,081,279                                                                                                                                                                                                                                      | 5,200,462                                                                                                                                 | 5,471,058                                                                                                                                 | 5,201,264                                                                                                                    | 4,819,818                                                                                                              | 5,499,298                                                                                                              | 5,083,317                                                                                                                     | 4,833,450                                                                                                        | 4,932,780                                                                                                        | 5,131,874                                                                                                         |
| Judicial 2,763,756                                                                                                                                                                                                                                                | 2,813,485                                                                                                                                 | 2,915,796                                                                                                                                 | 3,109,114                                                                                                                    | 3,147,603                                                                                                              | 3,214,504                                                                                                              | 3,403,260                                                                                                                     | 3,684,333                                                                                                        | 3,675,541                                                                                                        | 3,918,216                                                                                                         |
| Public Safety 6,335,121                                                                                                                                                                                                                                           | 6,845,837                                                                                                                                 | 6,916,009                                                                                                                                 | 7,017,314                                                                                                                    | 7,189,168                                                                                                              | 7,301,116                                                                                                              | 7,759,020                                                                                                                     | 7,719,398                                                                                                        | 7,977,952                                                                                                        | 8,343,538                                                                                                         |
| Public Works                                                                                                                                                                                                                                                      |                                                                                                                                           |                                                                                                                                           |                                                                                                                              |                                                                                                                        |                                                                                                                        |                                                                                                                               |                                                                                                                  |                                                                                                                  |                                                                                                                   |
| Sanitation 65,986                                                                                                                                                                                                                                                 | 82,121                                                                                                                                    | 80,547                                                                                                                                    | 73,676                                                                                                                       | 70,962                                                                                                                 | 70,962                                                                                                                 | -                                                                                                                             | 1,250                                                                                                            | -                                                                                                                | -                                                                                                                 |
| Health 182,780                                                                                                                                                                                                                                                    | 184,804                                                                                                                                   | 178,826                                                                                                                                   | 183,482                                                                                                                      | 169,085                                                                                                                | 216,401                                                                                                                | 247,569                                                                                                                       | 211,279                                                                                                          | 238,297                                                                                                          | 255,095                                                                                                           |
| Welfare                                                                                                                                                                                                                                                           |                                                                                                                                           |                                                                                                                                           |                                                                                                                              |                                                                                                                        |                                                                                                                        |                                                                                                                               |                                                                                                                  |                                                                                                                  |                                                                                                                   |
| Culture and Recreation 304,700                                                                                                                                                                                                                                    | 323,812                                                                                                                                   | 330,176                                                                                                                                   | 342,405                                                                                                                      | 280,094                                                                                                                | 245,276                                                                                                                | 265,767                                                                                                                       | 285,615                                                                                                          | 263,992                                                                                                          | 334,631                                                                                                           |
| Community Support 170,649                                                                                                                                                                                                                                         | 160,987                                                                                                                                   | 148,038                                                                                                                                   | 229,766                                                                                                                      | 241,223                                                                                                                | 174,222                                                                                                                | 199,777                                                                                                                       | 213,331                                                                                                          | 139,400                                                                                                          | 159,301                                                                                                           |
| Debt Service                                                                                                                                                                                                                                                      |                                                                                                                                           |                                                                                                                                           |                                                                                                                              |                                                                                                                        |                                                                                                                        |                                                                                                                               |                                                                                                                  |                                                                                                                  |                                                                                                                   |
| Intergovernmental Expenditures 480,774                                                                                                                                                                                                                            | 428,526                                                                                                                                   | 429,018                                                                                                                                   | 414,848                                                                                                                      | 402,863                                                                                                                | 401,506                                                                                                                | 411,402                                                                                                                       | 392,684                                                                                                          | 339,730                                                                                                          | 315,914                                                                                                           |
| Operating Transfers Out 330,000                                                                                                                                                                                                                                   | 410,000                                                                                                                                   | 615,317                                                                                                                                   | -                                                                                                                            | 310,000                                                                                                                | 295,000                                                                                                                | 600,000                                                                                                                       | 25,000                                                                                                           | 528,206                                                                                                          | 65,791                                                                                                            |
| Equity Transfer out                                                                                                                                                                                                                                               |                                                                                                                                           |                                                                                                                                           |                                                                                                                              |                                                                                                                        |                                                                                                                        |                                                                                                                               |                                                                                                                  |                                                                                                                  |                                                                                                                   |
| Total Expenditures 15,715,045                                                                                                                                                                                                                                     | 16,450,034                                                                                                                                | 17,084,785                                                                                                                                | 16,571,869                                                                                                                   | 16,630,816                                                                                                             | 17,418,285                                                                                                             | 17,970,112                                                                                                                    | 17,366,340                                                                                                       | 18,095,898                                                                                                       | 18,524,360                                                                                                        |
| Ending Fund Balance 2,722,384                                                                                                                                                                                                                                     | 3,036,491                                                                                                                                 | 3,488,236                                                                                                                                 | 4,102,297                                                                                                                    | 6,003,962                                                                                                              | 6,811,923                                                                                                              | 6,747,776                                                                                                                     | 7,530,262                                                                                                        | 6,992,465                                                                                                        | 6,452,396                                                                                                         |
| <b>Total</b> 18,437,429                                                                                                                                                                                                                                           | 19,486,525                                                                                                                                | 20,573,021                                                                                                                                | 20,674,166                                                                                                                   | 22,634,778                                                                                                             | 24,230,208                                                                                                             | 24,717,888                                                                                                                    | 24,896,602                                                                                                       | 25,088,363                                                                                                       | 24,976,756                                                                                                        |
| , ,                                                                                                                                                                                                                                                               |                                                                                                                                           |                                                                                                                                           |                                                                                                                              |                                                                                                                        |                                                                                                                        |                                                                                                                               |                                                                                                                  |                                                                                                                  |                                                                                                                   |
| Fund Balance as a % of Expenditure 17.3%                                                                                                                                                                                                                          | 18.5%                                                                                                                                     | 20.4%                                                                                                                                     | 24.8%                                                                                                                        | 36.1%                                                                                                                  | 39.1%                                                                                                                  | 37.5%                                                                                                                         | 43.4%                                                                                                            | 38.6%                                                                                                            | 34.8%                                                                                                             |
| Population ( as of July 1 ) 26,585                                                                                                                                                                                                                                | 27,371                                                                                                                                    | 27,190                                                                                                                                    | 26,981                                                                                                                       | 26,859                                                                                                                 | 26,360                                                                                                                 | 25,136                                                                                                                        | 25,238                                                                                                           | 25,322                                                                                                           | 25,103                                                                                                            |
| Revenues Per Capita 602                                                                                                                                                                                                                                           | 612                                                                                                                                       | 645                                                                                                                                       | 637                                                                                                                          | 690                                                                                                                    | 691                                                                                                                    | 712                                                                                                                           | 719                                                                                                              | 693                                                                                                              | 710                                                                                                               |
| Expenditures Per Capita 591                                                                                                                                                                                                                                       | 601                                                                                                                                       | 628                                                                                                                                       | 614                                                                                                                          | 619                                                                                                                    | 661                                                                                                                    | 715                                                                                                                           | 688                                                                                                              | 715                                                                                                              | 738                                                                                                               |