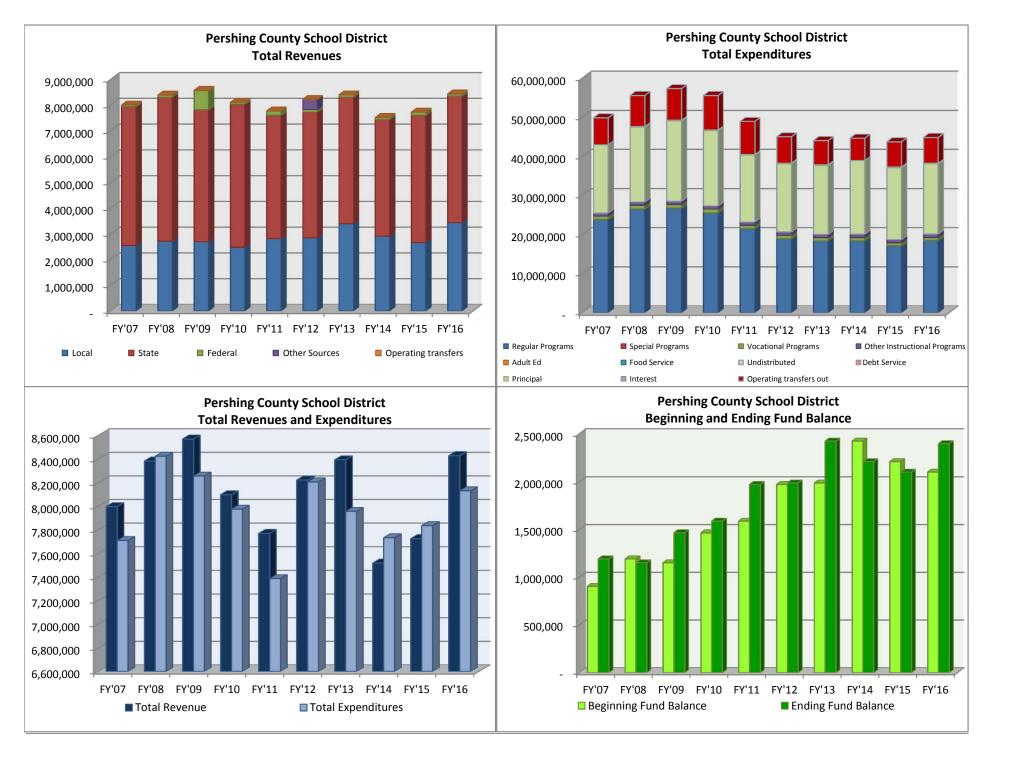

| 27.7%      | 38.5%      | 63.5%      | 135.2%     | 105.5%     | 120.7%     | 128.6%     | 104.7%     | 120.1%     | 122.6%     |
| Population ( as of July 1 )                            | 9,275      | 9,542      | 9,590      | 9,694      | 9,570      | 9,503      | 9,504      | 9,945      | 10,095     | 10,218     |
| Revenues Per Capita                                    | 1,408      | 1,570      | 1,390      | 2,153      | 1,358      | 1,508      | 1,289      | 1,164      | 1,098      | 1,178      |
| Expenditures Per Capita                                | 1,169      | 1,361      | 1,169      | 1,228      | 1,479      | 1,395      | 1,301      | 1,349      | 1,132      | 1,132      |

## 2007-2016 AUDIT SUMMARIES

## Section 3

## SCHOOL DISTRICTS



































|                                               | FY'07                | FY'08                | FY'09                | FY'10                | FY'11                | FY'12                | FY'13                | FY'14                | FY'15                | FY'16                |
|-----------------------------------------------|----------------------|----------------------|----------------------|----------------------|----------------------|----------------------|----------------------|----------------------|----------------------|----------------------|
|                                               |                      |                      |                      | Carso                | on City              |                      |                      |