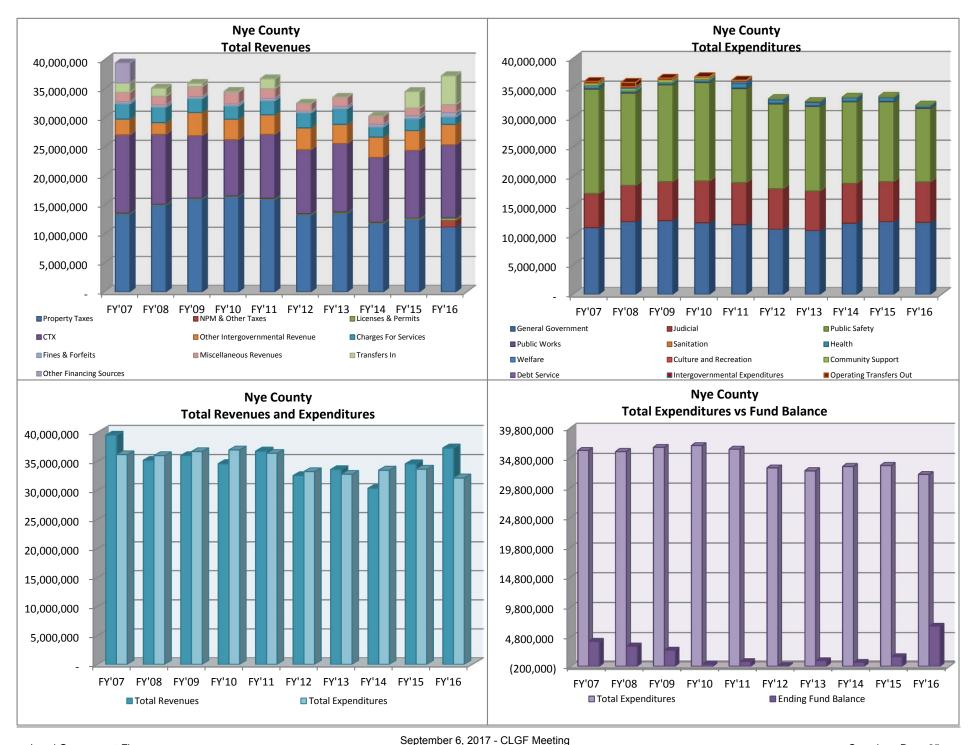

## REPORT SUMMARY

Page 9

<sup>\*</sup> Nye county's Ending fund balance has increased dramatically due to the closure of PILT funds and residual equity transfer to general fund.