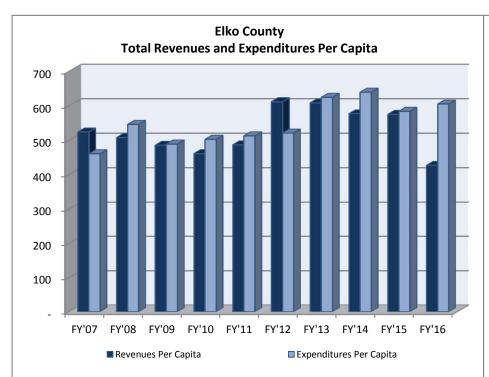

# COUNTIES

| _                                  | FY'07        | FY'08      | FY'09      | FY'10       | FY'11      | FY'12      | FY'13        | FY'14      | FY'15      | FY'16      |
|------------------------------------|--------------|------------|------------|-------------|------------|------------|--------------|------------|------------|------------|
|                                    |              |            |            | Carson Cit  | v          |            |              |            |            |            |
| Property Taxes                     | 12,492,864   | 13,359,942 | 14,203,996 | 15,033,876  | 16,333,974 | 17,385,373 | 21,258,565   | 21,211,280 | 21,787,285 | 22,314,986 |
| NPM & Other Taxes                  | 12,432,004   | 10,000,042 | 14,200,000 | 10,000,070  | 10,555,57  | 17,505,575 | 21,230,303   | 21,211,200 | 21,707,200 | 22,514,500 |
| Licenses & Permits                 | 6,183,388    | 7,089,496  | 7,348,090  | 7,104,035   | 6,556,249  | 6,438,296  | 6,513,296    | 6,909,449  | 6,807,369  | 6,729,601  |
| Intergovernmental Revenue          | 0,100,000    | 7,000,400  | 7,040,000  | 7,104,000   | 0,000,240  | 0,400,200  | 0,010,200    | 0,000,440  | 0,007,000  | 0,720,001  |
| CTX                                | 25,944,779   | 23,442,872 | 19,969,586 | 17,477,368  | 18,286,154 | 19,016,195 | 19,825,135   | 20,733,724 | 22,993,975 | 24,846,886 |
| Other Intergovernmental Revenue    | 668,200      | 589,619    | 757,134    | 1,089,344   | 1,313,052  | 738,021    | 1,376,215    | 725,907    | 710,163    | 669,748    |
| Total Intergovernmental            | 26,612,979   | 24,032,491 | 20,726,720 | 18,566,712  | 19,599,206 | 19,754,216 | 21,201,350   | 21,459,631 | 23,704,138 | 25,516,634 |
| Charges For Services               | 7,868,594    | 12,894,369 | 10,746,400 | 11,112,929  | 10,876,388 | 11,483,988 | 10,698,301   | 11,191,650 | 11,501,032 | 12,213,290 |
| Fines & Forfeits                   | 825,900      | 938,827    | 967,389    | 730,362     | 713,070    | 850,158    | 895,935      | 846,507    | 818,911    | 692,386    |
| Miscellaneous Revenues             | 1,564,918    | 2,099,668  | 1,903,975  | 1,217,745   | 1,141,350  | 1,247,813  | 1,524,791    | 1,573,016  | 1,830,460  | 1,837,198  |
| Transfers In                       | 461,219      | 1,850,780  | 1,444,468  | 5,884,195   | 2,729,541  | 523,387    | 529,800      | 540,724    | 554,977    | 573,608    |
| Other Financing Sources            | 55,770       | 11,228     | 53,467     | 69,433      | 3,535      | 020,007    | 632          | 040,724    | 004,077    | 10,300     |
| Total Revenues                     | 56,065,632   | 62,276,801 | 57,394,505 | 59,719,287  | 57,953,313 | 57,683,231 | 62,622,670   | 63,732,257 | 67,004,172 | 69,888,003 |
| Total Revenues                     | 30,003,032   | 02,270,001 | 37,334,303 | 33,7 13,207 | 37,333,313 | 37,000,231 | 02,022,070   | 05,152,251 | 07,004,172 | 03,000,003 |
| Beginning Fund Balance             | 10,898,863   | 11,674,720 | 14,316,983 | 11,486,244  | 6,483,199  | 6,894,902  | 4,891,942    | 6,296,544  | 6,451,574  | 7,628,312  |
| Cumulative effect of change in     |              |            |            |             |            |            |              |            |            |            |
| accounting principle               | 00 00 4 40 5 | 70.054.504 | 74 744 400 | 74 005 504  | 04 400 740 | 04.570.400 | 07.54.4.04.0 | 70.000.004 | 70 455 740 | 77.540.045 |
| Total Available Resources          | 66,964,495   | 73,951,521 | 71,711,488 | 71,205,531  | 64,436,512 | 64,578,133 | 67,514,612   | 70,028,801 | 73,455,746 | 77,516,315 |
|                                    |              |            |            |             |            |            |              |            |            |            |
| General Government                 | 13,120,595   | 12,815,887 | 13,079,836 | 13,508,301  | 12,983,141 | 13,292,344 | 13,578,610   | 14,464,788 | 14,925,271 | 14,917,697 |
| Judicial                           | 3,547,132    | 4,359,077  | 4,750,563  | 4,912,017   | 4,561,860  | 4,684,196  | 5,014,060    | 5,337,235  | 5,451,648  | 5,901,608  |
| Public Safety                      | 23,786,322   | 24,399,880 | 25,517,170 | 26,715,505  | 26,010,354 | 26,058,342 | 27,438,642   | 27,768,420 | 29,106,146 | 30,316,637 |
| Public Works                       | 3,032,079    | 2,721,453  | 2,275,764  | 2,102,004   | 1,974,920  | 2,184,996  | 1,711,787    | 1,819,270  | 1.829.518  | 2,188,955  |
| Sanitation                         | -, ,-        | 3,386,664  | 1,734,716  | 1,673,677   | 1,556,610  | 1,518,729  | 1,568,689    | 1,579,314  | 1,506,921  | 1,604,969  |
| Health                             | 1,492,098    | 1,438,787  | 1,634,697  | 1,502,565   | 1,550,580  | 2,121,477  | 2,137,576    | 2,318,800  | 2,547,798  | 2,838,047  |
| Welfare                            | 336,854      | 357,864    | 349,746    | 382,174     | 379,437    | 397,517    | 266,276      | 337,846    | 318,563    | 261,787    |
| Culture and Recreation             | 6,244,911    | 6,019,861  | 5,739,053  | 5,966,831   | 5,396,720  | 5,273,488  | 5,258,781    | 5,377,246  | 5,499,512  | 5,803,494  |
| Community Support                  | 566,796      | 419,499    | 345,199    | 531,683     | 458,202    | 482,092    | 458,979      | 458,979    | 463,770    | 368,771    |
| Economic Opportunity               | 236,465      | 329,432    | 2,000,000  | 4,320,000   | •          | •          | •            | •          | •          | ,          |
| Debt Service                       |              |            |            |             |            |            |              |            |            |            |
| Intergovernmental Expenditures     |              |            |            |             |            |            |              |            |            |            |
| Operating Transfers Out            | 2,926,523    | 3,386,134  | 2,798,500  | 3,107,575   | 2,669,786  | 3,673,010  | 3,784,668    | 4,115,329  | 4,178,287  | 5,133,208  |
|                                    |              |            |            |             |            |            |              |            |            |            |
| Total Expenditures                 | 55,289,775   | 59,634,538 | 60,225,244 | 64,722,332  | 57,541,610 | 59,686,191 | 61,218,068   | 63,577,227 | 65,827,434 | 69,335,173 |
| Residual Equity Transfer Out       |              |            |            |             |            |            |              |            |            |            |
| Residual Equity Transier Gut       |              |            |            |             |            |            |              |            |            |            |
| Ending Fund Balance                | 11,674,720   | 14,316,983 | 11,486,244 | 6,483,199   | 6,894,902  | 4,891,942  | 6,296,544    | 6,451,574  | 7,628,312  | 8,181,142  |
| Total                              | 66,964,495   | 73,951,521 | 71,711,488 | 71,205,531  | 64.436.512 | 64,578,133 | 67,514,612   | 70,028,801 | 73,455,746 | 77,516,315 |
| Total                              | 00,904,493   | 73,931,321 | 71,711,400 | 71,200,001  | 04,430,312 | 04,570,133 | 07,514,012   | 70,020,001 | 73,433,740 | 77,510,515 |
| Fund Balance as a % of Expenditure | 21.1%        | 24.0%      | 19.1%      | 10.0%       | 12.0%      | 8.2%       | 10.3%        | 10.1%      | 11.6%      | 11.8%      |
|                                    |              |            |            |             |            |            |              |            |            |            |
| Population ( as of July 1 )        | 57,104       | 57,701     | 57,723     | 57,600      | 56,506     | 55,765     | 56,066       | 55,441     | 54,668     | 53,969     |
|                                    |              |            |            |             |            |            |              |            |            |            |
| Revenues Per Capita                | 982          | 1,079      | 994        | 1,037       | 1,026      | 1,034      | 1,117        | 1,150      | 1,226      | 1,295      |
| Expenditures Per Capita            | 968          | 1,034      | 1,043      | 1,124       | 1,018      | 1,070      | 1,092        | 1,147      | 1,204      | 1,285      |
| •                                  |              | •          | *          | •           | •          | •          | •            | •          | =          | •          |