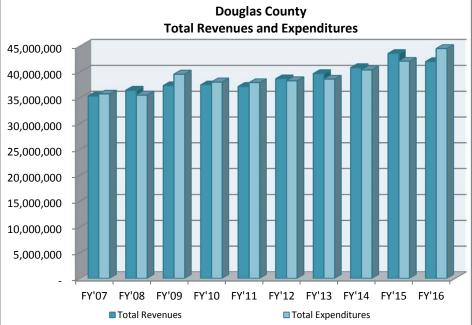

# COUNTIES

| _                                  | FY'07        | FY'08      | FY'09      | FY'10       | FY'11      | FY'12      | FY'13        | FY'14      | FY'15      | FY'16      |
|------------------------------------|--------------|------------|------------|-------------|------------|------------|--------------|------------|------------|------------|
|                                    |              |            |            | Carson Cit  | v          |            |              |            |            |            |
| Property Taxes                     | 12,492,864   | 13,359,942 | 14,203,996 | 15,033,876  | 16,333,974 | 17,385,373 | 21,258,565   | 21,211,280 | 21,787,285 | 22,314,986 |
| NPM & Other Taxes                  | 12,432,004   | 10,000,042 | 14,200,000 | 10,000,070  | 10,555,57  | 17,505,575 | 21,230,303   | 21,211,200 | 21,707,200 | 22,514,500 |
| Licenses & Permits                 | 6,183,388    | 7,089,496  | 7,348,090  | 7,104,035   | 6,556,249  | 6,438,296  | 6,513,296    | 6,909,449  | 6,807,369  | 6,729,601  |
| Intergovernmental Revenue          | 0,100,000    | 7,000,400  | 7,040,000  | 7,104,000   | 0,000,240  | 0,400,200  | 0,010,200    | 0,000,440  | 0,007,000  | 0,720,001  |
| CTX                                | 25,944,779   | 23,442,872 | 19,969,586 | 17,477,368  | 18,286,154 | 19,016,195 | 19,825,135   | 20,733,724 | 22,993,975 | 24,846,886 |
| Other Intergovernmental Revenue    | 668,200      | 589,619    | 757,134    | 1,089,344   | 1,313,052  | 738,021    | 1,376,215    | 725,907    | 710,163    | 669,748    |
| Total Intergovernmental            | 26,612,979   | 24,032,491 | 20,726,720 | 18,566,712  | 19,599,206 | 19,754,216 | 21,201,350   | 21,459,631 | 23,704,138 | 25,516,634 |
| Charges For Services               | 7,868,594    | 12,894,369 | 10,746,400 | 11,112,929  | 10,876,388 | 11,483,988 | 10,698,301   | 11,191,650 | 11,501,032 | 12,213,290 |
| Fines & Forfeits                   | 825,900      | 938,827    | 967,389    | 730,362     | 713,070    | 850,158    | 895,935      | 846,507    | 818,911    | 692,386    |
| Miscellaneous Revenues             | 1,564,918    | 2,099,668  | 1,903,975  | 1,217,745   | 1,141,350  | 1,247,813  | 1,524,791    | 1,573,016  | 1,830,460  | 1,837,198  |
| Transfers In                       | 461,219      | 1,850,780  | 1,444,468  | 5,884,195   | 2,729,541  | 523,387    | 529,800      | 540,724    | 554,977    | 573,608    |
| Other Financing Sources            | 55,770       | 11,228     | 53,467     | 69,433      | 3,535      | 020,007    | 632          | 040,724    | 004,077    | 10,300     |
| Total Revenues                     | 56,065,632   | 62,276,801 | 57,394,505 | 59,719,287  | 57,953,313 | 57,683,231 | 62,622,670   | 63,732,257 | 67,004,172 | 69,888,003 |
| Total Revenues                     | 30,003,032   | 02,270,001 | 37,334,303 | 33,7 13,207 | 37,333,313 | 37,000,231 | 02,022,070   | 05,152,251 | 07,004,172 | 03,000,003 |
| Beginning Fund Balance             | 10,898,863   | 11,674,720 | 14,316,983 | 11,486,244  | 6,483,199  | 6,894,902  | 4,891,942    | 6,296,544  | 6,451,574  | 7,628,312  |
| Cumulative effect of change in     |              |            |            |             |            |            |              |            |            |            |
| accounting principle               | 00 00 4 40 5 | 70.054.504 | 74 744 400 | 74 005 504  | 04 400 740 | 04.570.400 | 07.54.4.04.0 | 70.000.004 | 70 455 740 | 77.540.045 |
| Total Available Resources          | 66,964,495   | 73,951,521 | 71,711,488 | 71,205,531  | 64,436,512 | 64,578,133 | 67,514,612   | 70,028,801 | 73,455,746 | 77,516,315 |
|                                    |              |            |            |             |            |            |              |            |            |            |
| General Government                 | 13,120,595   | 12,815,887 | 13,079,836 | 13,508,301  | 12,983,141 | 13,292,344 | 13,578,610   | 14,464,788 | 14,925,271 | 14,917,697 |
| Judicial                           | 3,547,132    | 4,359,077  | 4,750,563  | 4,912,017   | 4,561,860  | 4,684,196  | 5,014,060    | 5,337,235  | 5,451,648  | 5,901,608  |
| Public Safety                      | 23,786,322   | 24,399,880 | 25,517,170 | 26,715,505  | 26,010,354 | 26,058,342 | 27,438,642   | 27,768,420 | 29,106,146 | 30,316,637 |
| Public Works                       | 3,032,079    | 2,721,453  | 2,275,764  | 2,102,004   | 1,974,920  | 2,184,996  | 1,711,787    | 1,819,270  | 1.829.518  | 2,188,955  |
| Sanitation                         | -, ,-        | 3,386,664  | 1,734,716  | 1,673,677   | 1,556,610  | 1,518,729  | 1,568,689    | 1,579,314  | 1,506,921  | 1,604,969  |
| Health                             | 1,492,098    | 1,438,787  | 1,634,697  | 1,502,565   | 1,550,580  | 2,121,477  | 2,137,576    | 2,318,800  | 2,547,798  | 2,838,047  |
| Welfare                            | 336,854      | 357,864    | 349,746    | 382,174     | 379,437    | 397,517    | 266,276      | 337,846    | 318,563    | 261,787    |
| Culture and Recreation             | 6,244,911    | 6,019,861  | 5,739,053  | 5,966,831   | 5,396,720  | 5,273,488  | 5,258,781    | 5,377,246  | 5,499,512  | 5,803,494  |
| Community Support                  | 566,796      | 419,499    | 345,199    | 531,683     | 458,202    | 482,092    | 458,979      | 458,979    | 463,770    | 368,771    |
| Economic Opportunity               | 236,465      | 329,432    | 2,000,000  | 4,320,000   | •          | •          | •            | •          | •          | ,          |
| Debt Service                       |              |            |            |             |            |            |              |            |            |            |
| Intergovernmental Expenditures     |              |            |            |             |            |            |              |            |            |            |
| Operating Transfers Out            | 2,926,523    | 3,386,134  | 2,798,500  | 3,107,575   | 2,669,786  | 3,673,010  | 3,784,668    | 4,115,329  | 4,178,287  | 5,133,208  |
|                                    |              |            |            |             |            |            |              |            |            |            |
| Total Expenditures                 | 55,289,775   | 59,634,538 | 60,225,244 | 64,722,332  | 57,541,610 | 59,686,191 | 61,218,068   | 63,577,227 | 65,827,434 | 69,335,173 |
| Residual Equity Transfer Out       |              |            |            |             |            |            |              |            |            |            |
| Residual Equity Transier Gut       |              |            |            |             |            |            |              |            |            |            |
| Ending Fund Balance                | 11,674,720   | 14,316,983 | 11,486,244 | 6,483,199   | 6,894,902  | 4,891,942  | 6,296,544    | 6,451,574  | 7,628,312  | 8,181,142  |
| Total                              | 66,964,495   | 73,951,521 | 71,711,488 | 71,205,531  | 64.436.512 | 64,578,133 | 67,514,612   | 70,028,801 | 73,455,746 | 77,516,315 |
| Total                              | 00,904,493   | 73,931,321 | 71,711,400 | 71,200,001  | 04,430,312 | 04,570,133 | 07,514,012   | 70,020,001 | 73,433,740 | 77,510,515 |
| Fund Balance as a % of Expenditure | 21.1%        | 24.0%      | 19.1%      | 10.0%       | 12.0%      | 8.2%       | 10.3%        | 10.1%      | 11.6%      | 11.8%      |
|                                    |              |            |            |             |            |            |              |            |            |            |
| Population ( as of July 1 )        | 57,104       | 57,701     | 57,723     | 57,600      | 56,506     | 55,765     | 56,066       | 55,441     | 54,668     | 53,969     |
|                                    |              |            |            |             |            |            |              |            |            |            |
| Revenues Per Capita                | 982          | 1,079      | 994        | 1,037       | 1,026      | 1,034      | 1,117        | 1,150      | 1,226      | 1,295      |
| Expenditures Per Capita            | 968          | 1,034      | 1,043      | 1,124       | 1,018      | 1,070      | 1,092        | 1,147      | 1,204      | 1,285      |
| •                                  |              | •          | *          | •           | •          | •          | •            | •          | =          | •          |