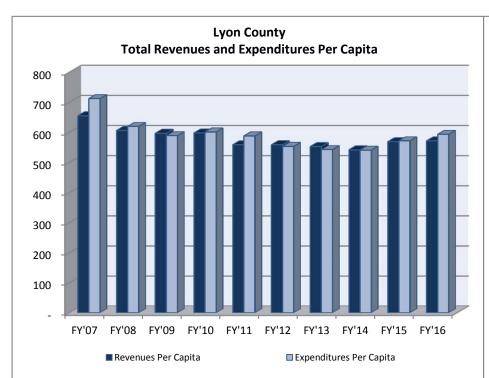

| Property Taxes 4,002,791  NPM & Other Taxes  Licenses & Permits 615,074  Intergovernmental Revenue  CTX 5,988,570  Other Intergovernmental Revenue 2,528,100  Total Intergovernmental 8,516,670  Charges For Services 627,331                                     | 4,335,438<br>596,322<br>5,594,895<br>2,714,950<br>8,309,845<br>606,733<br>427,578<br>800,956<br>1,687,269<br>-<br>16,764,141<br>2,722,384 | 5,191,482<br>412,523<br>5,526,194<br>2,814,565<br>8,340,759<br>600,140<br>463,247<br>828,379<br>1,700,000<br>-<br>17,536,530<br>3,036,491 | Churchill 5,523,461 381,327 4,129,601 3,294,351 7,423,952 684,399 586,119 854,507 1,732,165 - 17,185,930                     | 6,089,599<br>169,482<br>406,630<br>4,237,243<br>3,309,775<br>7,547,018<br>802,450<br>612,116<br>1,025,324<br>1,879,861 | 5,761,404<br>166,043<br>439,751<br>4,523,007<br>2,999,917<br>7,522,924<br>712,725<br>606,555<br>1,013,459<br>2,003,385 | 5,661,992<br>-<br>455,964<br>1,009,720<br>8,953,264<br>9,962,984<br>761,121<br>548,957<br>508,857<br>-<br>6,090<br>17,905,965 | 5,765,153<br>-<br>399,699<br>4,521,787<br>5,432,329<br>9,954,116<br>597,520<br>758,791<br>617,181<br>-<br>56,366 | 6,136,324<br>-<br>529,282<br>4,313,339<br>4,824,731<br>9,138,070<br>757,978<br>401,823<br>516,955<br>-<br>77,669 | 6,338,674<br>753,970<br>4,563,157<br>3,537,548<br>8,100,705<br>756,663<br>454,606<br>483,045<br>17,533<br>929,144 |
|-------------------------------------------------------------------------------------------------------------------------------------------------------------------------------------------------------------------------------------------------------------------|-------------------------------------------------------------------------------------------------------------------------------------------|-------------------------------------------------------------------------------------------------------------------------------------------|------------------------------------------------------------------------------------------------------------------------------|------------------------------------------------------------------------------------------------------------------------|------------------------------------------------------------------------------------------------------------------------|-------------------------------------------------------------------------------------------------------------------------------|------------------------------------------------------------------------------------------------------------------|------------------------------------------------------------------------------------------------------------------|-------------------------------------------------------------------------------------------------------------------|
| NPM & Other Taxes Licenses & Permits 615,074 Intergovernmental Revenue CTX 5,988,570 Other Intergovernmental Revenue 2,528,100 Total Intergovernmental 8,516,670 Charges For Services 627,331                                                                     | 596,322<br>5,594,895<br>2,714,950<br>8,309,845<br>606,733<br>427,578<br>800,956<br>1,687,269<br>-<br>16,764,141                           | 412,523<br>5,526,194<br>2,814,565<br>8,340,759<br>600,140<br>463,247<br>828,379<br>1,700,000<br>-<br>17,536,530                           | 5,523,461<br>381,327<br>4,129,601<br>3,294,351<br>7,423,952<br>684,399<br>586,119<br>854,507<br>1,732,165<br>-<br>17,185,930 | 6,089,599<br>169,482<br>406,630<br>4,237,243<br>3,309,775<br>7,547,018<br>802,450<br>612,116<br>1,025,324<br>1,879,861 | 166,043<br>439,751<br>4,523,007<br>2,999,917<br>7,522,924<br>712,725<br>606,555<br>1,013,459<br>2,003,385              | 455,964<br>1,009,720<br>8,953,264<br>9,962,984<br>761,121<br>548,957<br>508,857<br>-<br>6,090                                 | 399,699<br>4,521,787<br>5,432,329<br>9,954,116<br>597,520<br>758,791<br>617,181<br>-<br>56,366                   | 529,282<br>4,313,339<br>4,824,731<br>9,138,070<br>757,978<br>401,823<br>516,955<br>-<br>77,669                   | 753,970<br>4,563,157<br>3,537,548<br>8,100,705<br>756,663<br>454,606<br>483,045<br>17,533<br>929,144              |
| Licenses & Permits       615,074         Intergovernmental Revenue       5,988,570         CTX       5,988,570         Other Intergovernmental Revenue       2,528,100         Total Intergovernmental       8,516,670         Charges For Services       627,331 | 5,594,895<br>2,714,950<br>8,309,845<br>606,733<br>427,578<br>800,956<br>1,687,269<br>-<br>16,764,141                                      | 5,526,194<br>2,814,565<br>8,340,759<br>600,140<br>463,247<br>828,379<br>1,700,000<br>-<br>17,536,530                                      | 4,129,601<br>3,294,351<br>7,423,952<br>684,399<br>586,119<br>854,507<br>1,732,165<br>-<br>17,185,930                         | 406,630<br>4,237,243<br>3,309,775<br>7,547,018<br>802,450<br>612,116<br>1,025,324<br>1,879,861                         | 439,751<br>4,523,007<br>2,999,917<br>7,522,924<br>712,725<br>606,555<br>1,013,459<br>2,003,385                         | 455,964<br>1,009,720<br>8,953,264<br>9,962,984<br>761,121<br>548,957<br>508,857<br>-<br>6,090                                 | 4,521,787<br>5,432,329<br>9,954,116<br>597,520<br>758,791<br>617,181<br>-<br>56,366                              | 4,313,339<br>4,824,731<br>9,138,070<br>757,978<br>401,823<br>516,955<br>-<br>77,669                              | 4,563,157<br>3,537,548<br>8,100,705<br>756,663<br>454,606<br>483,045<br>17,533<br>929,144                         |
| Intergovernmental Revenue CTX 5,988,570 Other Intergovernmental Revenue 2,528,100 Total Intergovernmental 8,516,670 Charges For Services 627,331                                                                                                                  | 5,594,895<br>2,714,950<br>8,309,845<br>606,733<br>427,578<br>800,956<br>1,687,269<br>-<br>16,764,141                                      | 5,526,194<br>2,814,565<br>8,340,759<br>600,140<br>463,247<br>828,379<br>1,700,000<br>-<br>17,536,530                                      | 4,129,601<br>3,294,351<br>7,423,952<br>684,399<br>586,119<br>854,507<br>1,732,165<br>-<br>17,185,930                         | 4,237,243<br>3,309,775<br>7,547,018<br>802,450<br>612,116<br>1,025,324<br>1,879,861                                    | 4,523,007<br>2,999,917<br>7,522,924<br>712,725<br>606,555<br>1,013,459<br>2,003,385                                    | 1,009,720<br>8,953,264<br>9,962,984<br>761,121<br>548,957<br>508,857<br>-<br>6,090                                            | 4,521,787<br>5,432,329<br>9,954,116<br>597,520<br>758,791<br>617,181<br>-<br>56,366                              | 4,313,339<br>4,824,731<br>9,138,070<br>757,978<br>401,823<br>516,955<br>-<br>77,669                              | 4,563,157<br>3,537,548<br>8,100,705<br>756,663<br>454,606<br>483,045<br>17,533<br>929,144                         |
| CTX 5,988,570 Other Intergovernmental Revenue 2,528,100 Total Intergovernmental 8,516,670 Charges For Services 627,331                                                                                                                                            | 2,714,950<br>8,309,845<br>606,733<br>427,578<br>800,956<br>1,687,269<br>-<br>16,764,141                                                   | 2,814,565<br>8,340,759<br>600,140<br>463,247<br>828,379<br>1,700,000<br>-<br>17,536,530                                                   | 3,294,351<br>7,423,952<br>684,399<br>586,119<br>854,507<br>1,732,165<br>-<br>17,185,930                                      | 3,309,775<br>7,547,018<br>802,450<br>612,116<br>1,025,324<br>1,879,861                                                 | 2,999,917<br>7,522,924<br>712,725<br>606,555<br>1,013,459<br>2,003,385                                                 | 8,953,264<br>9,962,984<br>761,121<br>548,957<br>508,857<br>-<br>6,090                                                         | 5,432,329<br>9,954,116<br>597,520<br>758,791<br>617,181<br>-<br>56,366                                           | 4,824,731<br>9,138,070<br>757,978<br>401,823<br>516,955<br>-<br>77,669                                           | 3,537,548<br>8,100,705<br>756,663<br>454,606<br>483,045<br>17,533<br>929,144                                      |
| Other Intergovernmental Revenue 2,528,100 <b>Total Intergovernmental</b> 8,516,670  Charges For Services 627,331                                                                                                                                                  | 2,714,950<br>8,309,845<br>606,733<br>427,578<br>800,956<br>1,687,269<br>-<br>16,764,141                                                   | 2,814,565<br>8,340,759<br>600,140<br>463,247<br>828,379<br>1,700,000<br>-<br>17,536,530                                                   | 3,294,351<br>7,423,952<br>684,399<br>586,119<br>854,507<br>1,732,165<br>-<br>17,185,930                                      | 3,309,775<br>7,547,018<br>802,450<br>612,116<br>1,025,324<br>1,879,861                                                 | 2,999,917<br>7,522,924<br>712,725<br>606,555<br>1,013,459<br>2,003,385                                                 | 8,953,264<br>9,962,984<br>761,121<br>548,957<br>508,857<br>-<br>6,090                                                         | 5,432,329<br>9,954,116<br>597,520<br>758,791<br>617,181<br>-<br>56,366                                           | 4,824,731<br>9,138,070<br>757,978<br>401,823<br>516,955<br>-<br>77,669                                           | 3,537,548<br>8,100,705<br>756,663<br>454,606<br>483,045<br>17,533<br>929,144                                      |
| Total Intergovernmental8,516,670Charges For Services627,331                                                                                                                                                                                                       | 8,309,845<br>606,733<br>427,578<br>800,956<br>1,687,269<br>-<br>16,764,141                                                                | 8,340,759<br>600,140<br>463,247<br>828,379<br>1,700,000<br>-<br>17,536,530                                                                | 7,423,952<br>684,399<br>586,119<br>854,507<br>1,732,165<br>-<br>17,185,930                                                   | 7,547,018<br>802,450<br>612,116<br>1,025,324<br>1,879,861                                                              | 7,522,924<br>712,725<br>606,555<br>1,013,459<br>2,003,385                                                              | 9,962,984<br>761,121<br>548,957<br>508,857<br>-<br>6,090                                                                      | 9,954,116<br>597,520<br>758,791<br>617,181<br>-<br>56,366                                                        | 9,138,070<br>757,978<br>401,823<br>516,955<br>-<br>77,669                                                        | 8,100,705<br>756,663<br>454,606<br>483,045<br>17,533<br>929,144                                                   |
| Charges For Services 627,331                                                                                                                                                                                                                                      | 606,733<br>427,578<br>800,956<br>1,687,269<br>-<br>16,764,141                                                                             | 600,140<br>463,247<br>828,379<br>1,700,000<br>-<br>17,536,530                                                                             | 684,399<br>586,119<br>854,507<br>1,732,165<br>-<br>17,185,930                                                                | 802,450<br>612,116<br>1,025,324<br>1,879,861                                                                           | 712,725<br>606,555<br>1,013,459<br>2,003,385                                                                           | 761,121<br>548,957<br>508,857<br>-<br>6,090                                                                                   | 597,520<br>758,791<br>617,181<br>-<br>56,366                                                                     | 757,978<br>401,823<br>516,955<br>-<br>77,669                                                                     | 756,663<br>454,606<br>483,045<br>17,533<br>929,144                                                                |
|                                                                                                                                                                                                                                                                   | 427,578<br>800,956<br>1,687,269<br>-<br>16,764,141                                                                                        | 463,247<br>828,379<br>1,700,000<br>-<br>17,536,530                                                                                        | 586,119<br>854,507<br>1,732,165<br>-<br>17,185,930                                                                           | 612,116<br>1,025,324<br>1,879,861                                                                                      | 606,555<br>1,013,459<br>2,003,385                                                                                      | 548,957<br>508,857<br>-<br>6,090                                                                                              | 758,791<br>617,181<br>-<br>56,366                                                                                | 401,823<br>516,955<br>-<br>77,669                                                                                | 454,606<br>483,045<br>17,533<br>929,144                                                                           |
|                                                                                                                                                                                                                                                                   | 800,956<br>1,687,269<br>-<br>16,764,141                                                                                                   | 828,379<br>1,700,000<br>-<br>17,536,530                                                                                                   | 854,507<br>1,732,165<br>-<br>17,185,930                                                                                      | 1,025,324<br>1,879,861                                                                                                 | 1,013,459<br>2,003,385                                                                                                 | 508,857<br>-<br>6,090                                                                                                         | 617,181<br>-<br>56,366                                                                                           | 516,955<br>-<br>77,669                                                                                           | 483,045<br>17,533<br>929,144                                                                                      |
| Fines & Forfeits 376,078                                                                                                                                                                                                                                          | 1,687,269<br>-<br>16,764,141                                                                                                              | 1,700,000<br>-<br>17,536,530                                                                                                              | 1,732,165<br>-<br>17,185,930                                                                                                 | 1,879,861<br>-                                                                                                         | 2,003,385                                                                                                              | -<br>6,090                                                                                                                    | 56,366                                                                                                           | -<br>77,669                                                                                                      | 17,533<br>929,144                                                                                                 |
| Miscellaneous Revenues 242,782                                                                                                                                                                                                                                    | 16,764,141                                                                                                                                | 17,536,530                                                                                                                                | 17,185,930                                                                                                                   | -                                                                                                                      | -                                                                                                                      | 6,090                                                                                                                         | 56,366                                                                                                           | 77,669                                                                                                           | 929,144                                                                                                           |
| Transfers In 1,601,280                                                                                                                                                                                                                                            |                                                                                                                                           |                                                                                                                                           |                                                                                                                              | -<br>18,532,480                                                                                                        | -<br>18,226,246                                                                                                        | ,                                                                                                                             | •                                                                                                                |                                                                                                                  | ,                                                                                                                 |
| Other Financing Sources 24,938                                                                                                                                                                                                                                    |                                                                                                                                           |                                                                                                                                           |                                                                                                                              | 18,532,480                                                                                                             | 18,226,246                                                                                                             | 17 905 965                                                                                                                    | 10 140 000                                                                                                       | 47 550 404                                                                                                       |                                                                                                                   |
| Total Revenues 16,006,944                                                                                                                                                                                                                                         | 2,722,384                                                                                                                                 | 3.036.491                                                                                                                                 |                                                                                                                              |                                                                                                                        |                                                                                                                        | . 7 ,000,000                                                                                                                  | 18,148,826                                                                                                       | 17,558,101                                                                                                       | 17,834,340                                                                                                        |
| Beginning Fund Balance 2,430,485                                                                                                                                                                                                                                  |                                                                                                                                           | -,0, .0 .                                                                                                                                 | 3,488,236                                                                                                                    | 4,102,298                                                                                                              | 6,003,962                                                                                                              | 6,811,923                                                                                                                     | 6,747,776                                                                                                        | 7,530,262                                                                                                        | 7,142,416                                                                                                         |
|                                                                                                                                                                                                                                                                   |                                                                                                                                           |                                                                                                                                           |                                                                                                                              |                                                                                                                        |                                                                                                                        |                                                                                                                               |                                                                                                                  |                                                                                                                  |                                                                                                                   |
| Total Available Resources 18,437,429                                                                                                                                                                                                                              | 19,486,525                                                                                                                                | 20,573,021                                                                                                                                | 20,674,166                                                                                                                   | 22,634,778                                                                                                             | 24,230,208                                                                                                             | 24,717,888                                                                                                                    | 24,896,602                                                                                                       | 25,088,363                                                                                                       | 24,976,756                                                                                                        |
| General Government 5,081,279                                                                                                                                                                                                                                      | 5,200,462                                                                                                                                 | 5,471,058                                                                                                                                 | 5,201,264                                                                                                                    | 4,819,818                                                                                                              | 5,499,298                                                                                                              | 5,083,317                                                                                                                     | 4,833,450                                                                                                        | 4,932,780                                                                                                        | 5,131,874                                                                                                         |
| Judicial 2,763,756                                                                                                                                                                                                                                                | 2,813,485                                                                                                                                 | 2,915,796                                                                                                                                 | 3,109,114                                                                                                                    | 3,147,603                                                                                                              | 3,214,504                                                                                                              | 3,403,260                                                                                                                     | 3,684,333                                                                                                        | 3,675,541                                                                                                        | 3,918,216                                                                                                         |
| Public Safety 6,335,121                                                                                                                                                                                                                                           | 6,845,837                                                                                                                                 | 6,916,009                                                                                                                                 | 7,017,314                                                                                                                    | 7,189,168                                                                                                              | 7,301,116                                                                                                              | 7,759,020                                                                                                                     | 7,719,398                                                                                                        | 7,977,952                                                                                                        | 8,343,538                                                                                                         |
| Public Works                                                                                                                                                                                                                                                      |                                                                                                                                           |                                                                                                                                           |                                                                                                                              |                                                                                                                        |                                                                                                                        |                                                                                                                               |                                                                                                                  |                                                                                                                  |                                                                                                                   |
| Sanitation 65,986                                                                                                                                                                                                                                                 | 82,121                                                                                                                                    | 80,547                                                                                                                                    | 73,676                                                                                                                       | 70,962                                                                                                                 | 70,962                                                                                                                 | -                                                                                                                             | 1,250                                                                                                            | -                                                                                                                | -                                                                                                                 |
| Health 182,780                                                                                                                                                                                                                                                    | 184,804                                                                                                                                   | 178,826                                                                                                                                   | 183,482                                                                                                                      | 169,085                                                                                                                | 216,401                                                                                                                | 247,569                                                                                                                       | 211,279                                                                                                          | 238,297                                                                                                          | 255,095                                                                                                           |
| Welfare                                                                                                                                                                                                                                                           |                                                                                                                                           |                                                                                                                                           |                                                                                                                              |                                                                                                                        |                                                                                                                        |                                                                                                                               |                                                                                                                  |                                                                                                                  |                                                                                                                   |
| Culture and Recreation 304,700                                                                                                                                                                                                                                    | 323,812                                                                                                                                   | 330,176                                                                                                                                   | 342,405                                                                                                                      | 280,094                                                                                                                | 245,276                                                                                                                | 265,767                                                                                                                       | 285,615                                                                                                          | 263,992                                                                                                          | 334,631                                                                                                           |
| Community Support 170,649                                                                                                                                                                                                                                         | 160,987                                                                                                                                   | 148,038                                                                                                                                   | 229,766                                                                                                                      | 241,223                                                                                                                | 174,222                                                                                                                | 199,777                                                                                                                       | 213,331                                                                                                          | 139,400                                                                                                          | 159,301                                                                                                           |
| Debt Service                                                                                                                                                                                                                                                      |                                                                                                                                           |                                                                                                                                           |                                                                                                                              |                                                                                                                        |                                                                                                                        |                                                                                                                               |                                                                                                                  |                                                                                                                  |                                                                                                                   |
| Intergovernmental Expenditures 480,774                                                                                                                                                                                                                            | 428,526                                                                                                                                   | 429,018                                                                                                                                   | 414,848                                                                                                                      | 402,863                                                                                                                | 401,506                                                                                                                | 411,402                                                                                                                       | 392,684                                                                                                          | 339,730                                                                                                          | 315,914                                                                                                           |
| Operating Transfers Out 330,000                                                                                                                                                                                                                                   | 410,000                                                                                                                                   | 615,317                                                                                                                                   | -                                                                                                                            | 310,000                                                                                                                | 295,000                                                                                                                | 600,000                                                                                                                       | 25,000                                                                                                           | 528,206                                                                                                          | 65,791                                                                                                            |
| Equity Transfer out                                                                                                                                                                                                                                               |                                                                                                                                           |                                                                                                                                           |                                                                                                                              |                                                                                                                        |                                                                                                                        |                                                                                                                               |                                                                                                                  |                                                                                                                  |                                                                                                                   |
| Total Expenditures 15,715,045                                                                                                                                                                                                                                     | 16,450,034                                                                                                                                | 17,084,785                                                                                                                                | 16,571,869                                                                                                                   | 16,630,816                                                                                                             | 17,418,285                                                                                                             | 17,970,112                                                                                                                    | 17,366,340                                                                                                       | 18,095,898                                                                                                       | 18,524,360                                                                                                        |
| Ending Fund Balance 2,722,384                                                                                                                                                                                                                                     | 3,036,491                                                                                                                                 | 3,488,236                                                                                                                                 | 4,102,297                                                                                                                    | 6,003,962                                                                                                              | 6,811,923                                                                                                              | 6,747,776                                                                                                                     | 7,530,262                                                                                                        | 6,992,465                                                                                                        | 6,452,396                                                                                                         |
| <b>Total</b> 18,437,429                                                                                                                                                                                                                                           | 19,486,525                                                                                                                                | 20,573,021                                                                                                                                | 20,674,166                                                                                                                   | 22,634,778                                                                                                             | 24,230,208                                                                                                             | 24,717,888                                                                                                                    | 24,896,602                                                                                                       | 25,088,363                                                                                                       | 24,976,756                                                                                                        |
| , ,                                                                                                                                                                                                                                                               |                                                                                                                                           |                                                                                                                                           |                                                                                                                              |                                                                                                                        |                                                                                                                        |                                                                                                                               |                                                                                                                  |                                                                                                                  |                                                                                                                   |
| Fund Balance as a % of Expenditure 17.3%                                                                                                                                                                                                                          | 18.5%                                                                                                                                     | 20.4%                                                                                                                                     | 24.8%                                                                                                                        | 36.1%                                                                                                                  | 39.1%                                                                                                                  | 37.5%                                                                                                                         | 43.4%                                                                                                            | 38.6%                                                                                                            | 34.8%                                                                                                             |
| Population ( as of July 1 ) 26,585                                                                                                                                                                                                                                | 27,371                                                                                                                                    | 27,190                                                                                                                                    | 26,981                                                                                                                       | 26,859                                                                                                                 | 26,360                                                                                                                 | 25,136                                                                                                                        | 25,238                                                                                                           | 25,322                                                                                                           | 25,103                                                                                                            |
| Revenues Per Capita 602                                                                                                                                                                                                                                           | 612                                                                                                                                       | 645                                                                                                                                       | 637                                                                                                                          | 690                                                                                                                    | 691                                                                                                                    | 712                                                                                                                           | 719                                                                                                              | 693                                                                                                              | 710                                                                                                               |
| Expenditures Per Capita 591                                                                                                                                                                                                                                       | 601                                                                                                                                       | 628                                                                                                                                       | 614                                                                                                                          | 619                                                                                                                    | 661                                                                                                                    | 715                                                                                                                           | 688                                                                                                              | 715                                                                                                              | 738                                                                                                               |