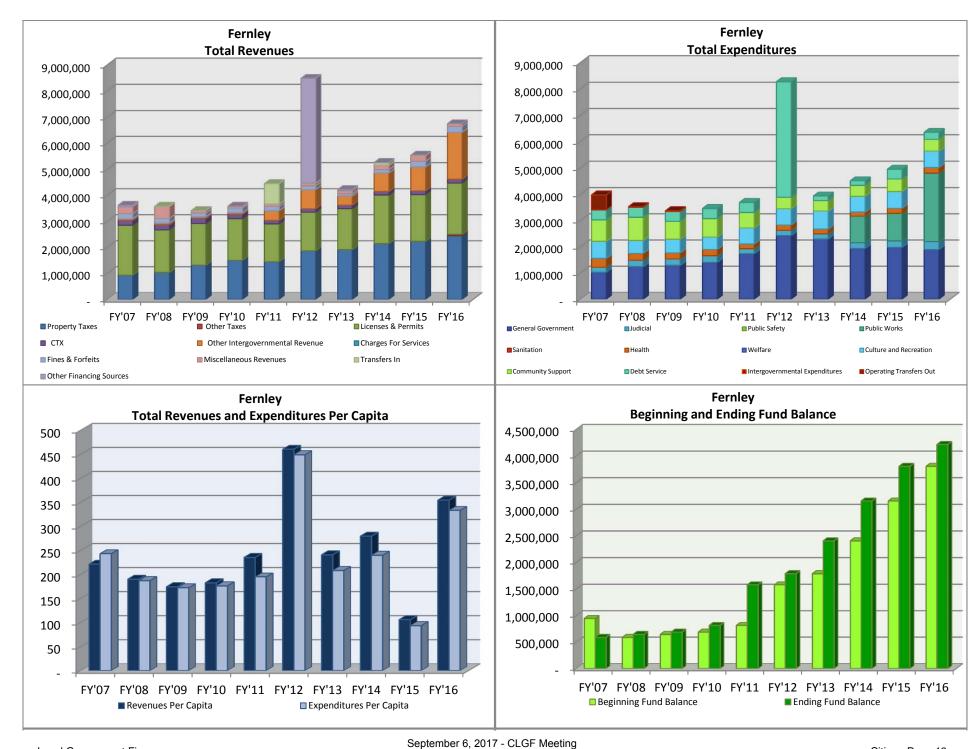

| 3,137,330                          | 2,930,588                         | 1,699,351                         | 1,130,336                         | 687,993                           |
| EFB as a % of Expenditures  Total                                             | 6.36%<br>12,515,988              | 1.36%<br>13,273,957              | 4.71%<br>13,452,922                 | 18.19%<br>14,479,989              | 23.08%<br>15,545,887              | 25.35%<br>15,512,988               | 23.27%<br>15,526,661              | 12.17%<br>15,667,433              | 8.62%<br>14,245,133               | 5.60%<br>12,973,117               |

## 2007-2016 AUDIT SUMMARIES

Section 4

## CITIES





















































■ Expenditures Per Capita

■ Revenues Per Capita





















■ Expenditures Per Capita

■ Revenues Per Capita











FY'07 FY'08 FY'09 FY'10 FY'11 FY'12 FY'13 FY'14 FY'15 FY'16

■ Revenues Per Capita

■ Expenditures Per Capita











| Property   Tables   1,245,859   1,459,869   1,459,869   1,569,135   1,721,571   1,839,608   1,424,769   1,346,283   1,347,44   1,351,702   1,000,000   1,000,000   1,000,000   1,000,000   1,000,000   1,000,000   1,000,000   1,000,000   1,000,000   1,000,000   1,000,000   1,000,000   1,000,000   1,000,000   1,000,000   1,000,000   1,000,000   1,000,000   1,000,000   1,000,000   1,000,000   1,000,000   1,000,000   1,000,000   1,000,000   1,000,000   1,000,000   1,000,000   1,000,000   1,000,000   1,000,000   1,000,000   1,000,000   1,000,000   1,000,000   1,000,000   1,000,000   1,000,000   1,000,