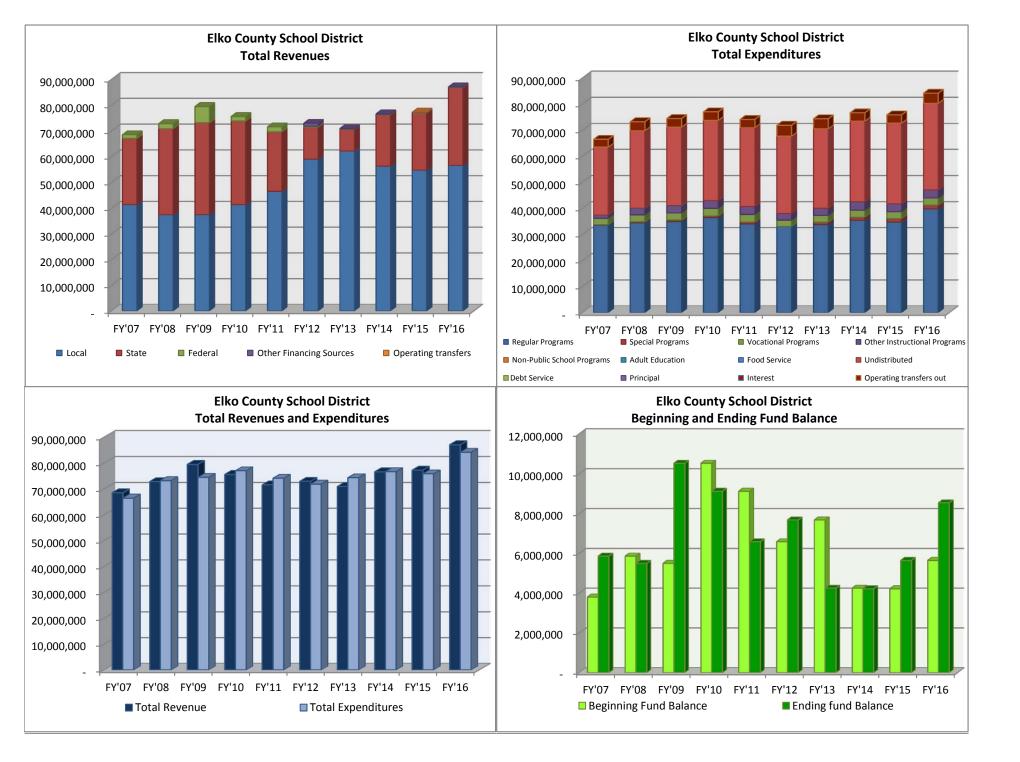

diture                     | 27.7%      | 38.5%      | 63.5%      | 135.2%     | 105.5%     | 120.7%     | 128.6%     | 104.7%     | 120.1%     | 122.6%     |
| Population ( as of July 1 )                            | 9,275      | 9,542      | 9,590      | 9,694      | 9,570      | 9,503      | 9,504      | 9,945      | 10,095     | 10,218     |
| Revenues Per Capita                                    | 1,408      | 1,570      | 1,390      | 2,153      | 1,358      | 1,508      | 1,289      | 1,164      | 1,098      | 1,178      |
| Expenditures Per Capita                                | 1,169      | 1,361      | 1,169      | 1,228      | 1,479      | 1,395      | 1,301      | 1,349      | 1,132      | 1,132      |

## 2007-2016 AUDIT SUMMARIES

## Section 3

## SCHOOL DISTRICTS



































|                                               | FY'07                | FY'08                | FY'09                | FY'10                | FY'11                | FY'12                | FY'13                | FY'14                | FY'15                | FY'16                |
|-----------------------------------------------|----------------------|----------------------|----------------------|----------------------|----------------------|----------------------|----------------------|----------------------|----------------------|----------------------|
|                                               |                      |                      |                      | Carso                | on City              |                      |                      |