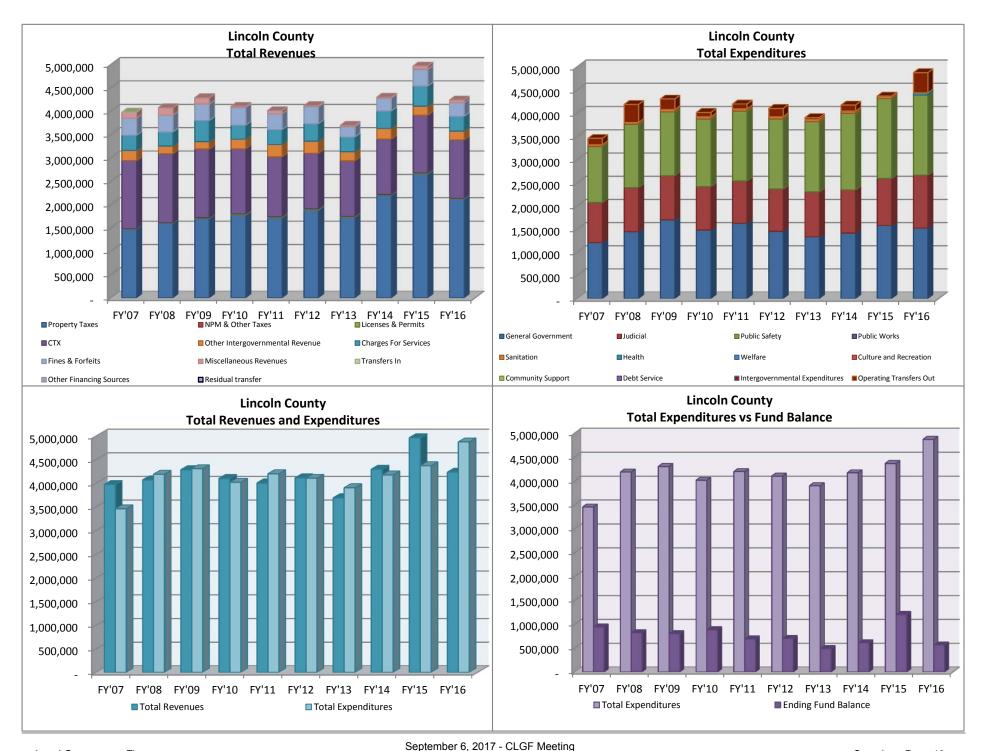

| Property Taxes 4,002,791  NPM & Other Taxes  Licenses & Permits 615,074  Intergovernmental Revenue  CTX 5,988,570  Other Intergovernmental Revenue 2,528,100  Total Intergovernmental 8,516,670  Charges For Services 627,331                                     | 4,335,438<br>596,322<br>5,594,895<br>2,714,950<br>8,309,845<br>606,733<br>427,578<br>800,956<br>1,687,269<br>-<br>16,764,141<br>2,722,384 | 5,191,482<br>412,523<br>5,526,194<br>2,814,565<br>8,340,759<br>600,140<br>463,247<br>828,379<br>1,700,000<br>-<br>17,536,530<br>3,036,491 | Churchill 5,523,461 381,327 4,129,601 3,294,351 7,423,952 684,399 586,119 854,507 1,732,165 - 17,185,930                     | 6,089,599<br>169,482<br>406,630<br>4,237,243<br>3,309,775<br>7,547,018<br>802,450<br>612,116<br>1,025,324<br>1,879,861 | 5,761,404<br>166,043<br>439,751<br>4,523,007<br>2,999,917<br>7,522,924<br>712,725<br>606,555<br>1,013,459<br>2,003,385 | 5,661,992<br>-<br>455,964<br>1,009,720<br>8,953,264<br>9,962,984<br>761,121<br>548,957<br>508,857<br>-<br>6,090<br>17,905,965 | 5,765,153<br>-<br>399,699<br>4,521,787<br>5,432,329<br>9,954,116<br>597,520<br>758,791<br>617,181<br>-<br>56,366 | 6,136,324<br>-<br>529,282<br>4,313,339<br>4,824,731<br>9,138,070<br>757,978<br>401,823<br>516,955<br>-<br>77,669 | 6,338,674<br>753,970<br>4,563,157<br>3,537,548<br>8,100,705<br>756,663<br>454,606<br>483,045<br>17,533<br>929,144 |
|-------------------------------------------------------------------------------------------------------------------------------------------------------------------------------------------------------------------------------------------------------------------|-------------------------------------------------------------------------------------------------------------------------------------------|-------------------------------------------------------------------------------------------------------------------------------------------|------------------------------------------------------------------------------------------------------------------------------|------------------------------------------------------------------------------------------------------------------------|------------------------------------------------------------------------------------------------------------------------|-------------------------------------------------------------------------------------------------------------------------------|------------------------------------------------------------------------------------------------------------------|------------------------------------------------------------------------------------------------------------------|-------------------------------------------------------------------------------------------------------------------|
| NPM & Other Taxes Licenses & Permits 615,074 Intergovernmental Revenue CTX 5,988,570 Other Intergovernmental Revenue 2,528,100 Total Intergovernmental 8,516,670 Charges For Services 627,331                                                                     | 596,322<br>5,594,895<br>2,714,950<br>8,309,845<br>606,733<br>427,578<br>800,956<br>1,687,269<br>-<br>16,764,141                           | 412,523<br>5,526,194<br>2,814,565<br>8,340,759<br>600,140<br>463,247<br>828,379<br>1,700,000<br>-<br>17,536,530                           | 5,523,461<br>381,327<br>4,129,601<br>3,294,351<br>7,423,952<br>684,399<br>586,119<br>854,507<br>1,732,165<br>-<br>17,185,930 | 6,089,599<br>169,482<br>406,630<br>4,237,243<br>3,309,775<br>7,547,018<br>802,450<br>612,116<br>1,025,324<br>1,879,861 | 166,043<br>439,751<br>4,523,007<br>2,999,917<br>7,522,924<br>712,725<br>606,555<br>1,013,459<br>2,003,385              | 455,964<br>1,009,720<br>8,953,264<br>9,962,984<br>761,121<br>548,957<br>508,857<br>-<br>6,090                                 | 399,699<br>4,521,787<br>5,432,329<br>9,954,116<br>597,520<br>758,791<br>617,181<br>-<br>56,366                   | 529,282<br>4,313,339<br>4,824,731<br>9,138,070<br>757,978<br>401,823<br>516,955<br>-<br>77,669                   | 753,970<br>4,563,157<br>3,537,548<br>8,100,705<br>756,663<br>454,606<br>483,045<br>17,533<br>929,144              |
| Licenses & Permits       615,074         Intergovernmental Revenue       5,988,570         CTX       5,988,570         Other Intergovernmental Revenue       2,528,100         Total Intergovernmental       8,516,670         Charges For Services       627,331 | 5,594,895<br>2,714,950<br>8,309,845<br>606,733<br>427,578<br>800,956<br>1,687,269<br>-<br>16,764,141                                      | 5,526,194<br>2,814,565<br>8,340,759<br>600,140<br>463,247<br>828,379<br>1,700,000<br>-<br>17,536,530                                      | 4,129,601<br>3,294,351<br>7,423,952<br>684,399<br>586,119<br>854,507<br>1,732,165<br>-<br>17,185,930                         | 406,630<br>4,237,243<br>3,309,775<br>7,547,018<br>802,450<br>612,116<br>1,025,324<br>1,879,861                         | 439,751<br>4,523,007<br>2,999,917<br>7,522,924<br>712,725<br>606,555<br>1,013,459<br>2,003,385                         | 455,964<br>1,009,720<br>8,953,264<br>9,962,984<br>761,121<br>548,957<br>508,857<br>-<br>6,090                                 | 4,521,787<br>5,432,329<br>9,954,116<br>597,520<br>758,791<br>617,181<br>-<br>56,366                              | 4,313,339<br>4,824,731<br>9,138,070<br>757,978<br>401,823<br>516,955<br>-<br>77,669                              | 4,563,157<br>3,537,548<br>8,100,705<br>756,663<br>454,606<br>483,045<br>17,533<br>929,144                         |
| Intergovernmental Revenue CTX 5,988,570 Other Intergovernmental Revenue 2,528,100 Total Intergovernmental 8,516,670 Charges For Services 627,331                                                                                                                  | 5,594,895<br>2,714,950<br>8,309,845<br>606,733<br>427,578<br>800,956<br>1,687,269<br>-<br>16,764,141                                      | 5,526,194<br>2,814,565<br>8,340,759<br>600,140<br>463,247<br>828,379<br>1,700,000<br>-<br>17,536,530                                      | 4,129,601<br>3,294,351<br>7,423,952<br>684,399<br>586,119<br>854,507<br>1,732,165<br>-<br>17,185,930                         | 4,237,243<br>3,309,775<br>7,547,018<br>802,450<br>612,116<br>1,025,324<br>1,879,861                                    | 4,523,007<br>2,999,917<br>7,522,924<br>712,725<br>606,555<br>1,013,459<br>2,003,385                                    | 1,009,720<br>8,953,264<br>9,962,984<br>761,121<br>548,957<br>508,857<br>-<br>6,090                                            | 4,521,787<br>5,432,329<br>9,954,116<br>597,520<br>758,791<br>617,181<br>-<br>56,366                              | 4,313,339<br>4,824,731<br>9,138,070<br>757,978<br>401,823<br>516,955<br>-<br>77,669                              | 4,563,157<br>3,537,548<br>8,100,705<br>756,663<br>454,606<br>483,045<br>17,533<br>929,144                         |
| CTX 5,988,570 Other Intergovernmental Revenue 2,528,100 Total Intergovernmental 8,516,670 Charges For Services 627,331                                                                                                                                            | 2,714,950<br>8,309,845<br>606,733<br>427,578<br>800,956<br>1,687,269<br>-<br>16,764,141                                                   | 2,814,565<br>8,340,759<br>600,140<br>463,247<br>828,379<br>1,700,000<br>-<br>17,536,530                                                   | 3,294,351<br>7,423,952<br>684,399<br>586,119<br>854,507<br>1,732,165<br>-<br>17,185,930                                      | 3,309,775<br>7,547,018<br>802,450<br>612,116<br>1,025,324<br>1,879,861                                                 | 2,999,917<br>7,522,924<br>712,725<br>606,555<br>1,013,459<br>2,003,385                                                 | 8,953,264<br>9,962,984<br>761,121<br>548,957<br>508,857<br>-<br>6,090                                                         | 5,432,329<br>9,954,116<br>597,520<br>758,791<br>617,181<br>-<br>56,366                                           | 4,824,731<br>9,138,070<br>757,978<br>401,823<br>516,955<br>-<br>77,669                                           | 3,537,548<br>8,100,705<br>756,663<br>454,606<br>483,045<br>17,533<br>929,144                                      |
| Other Intergovernmental Revenue 2,528,100 <b>Total Intergovernmental</b> 8,516,670  Charges For Services 627,331                                                                                                                                                  | 2,714,950<br>8,309,845<br>606,733<br>427,578<br>800,956<br>1,687,269<br>-<br>16,764,141                                                   | 2,814,565<br>8,340,759<br>600,140<br>463,247<br>828,379<br>1,700,000<br>-<br>17,536,530                                                   | 3,294,351<br>7,423,952<br>684,399<br>586,119<br>854,507<br>1,732,165<br>-<br>17,185,930                                      | 3,309,775<br>7,547,018<br>802,450<br>612,116<br>1,025,324<br>1,879,861                                                 | 2,999,917<br>7,522,924<br>712,725<br>606,555<br>1,013,459<br>2,003,385                                                 | 8,953,264<br>9,962,984<br>761,121<br>548,957<br>508,857<br>-<br>6,090                                                         | 5,432,329<br>9,954,116<br>597,520<br>758,791<br>617,181<br>-<br>56,366                                           | 4,824,731<br>9,138,070<br>757,978<br>401,823<br>516,955<br>-<br>77,669                                           | 3,537,548<br>8,100,705<br>756,663<br>454,606<br>483,045<br>17,533<br>929,144                                      |
| Total Intergovernmental8,516,670Charges For Services627,331                                                                                                                                                                                                       | 8,309,845<br>606,733<br>427,578<br>800,956<br>1,687,269<br>-<br>16,764,141                                                                | 8,340,759<br>600,140<br>463,247<br>828,379<br>1,700,000<br>-<br>17,536,530                                                                | 7,423,952<br>684,399<br>586,119<br>854,507<br>1,732,165<br>-<br>17,185,930                                                   | 7,547,018<br>802,450<br>612,116<br>1,025,324<br>1,879,861                                                              | 7,522,924<br>712,725<br>606,555<br>1,013,459<br>2,003,385                                                              | 9,962,984<br>761,121<br>548,957<br>508,857<br>-<br>6,090                                                                      | 9,954,116<br>597,520<br>758,791<br>617,181<br>-<br>56,366                                                        | 9,138,070<br>757,978<br>401,823<br>516,955<br>-<br>77,669                                                        | 8,100,705<br>756,663<br>454,606<br>483,045<br>17,533<br>929,144                                                   |
| Charges For Services 627,331                                                                                                                                                                                                                                      | 606,733<br>427,578<br>800,956<br>1,687,269<br>-<br>16,764,141                                                                             | 600,140<br>463,247<br>828,379<br>1,700,000<br>-<br>17,536,530                                                                             | 684,399<br>586,119<br>854,507<br>1,732,165<br>-<br>17,185,930                                                                | 802,450<br>612,116<br>1,025,324<br>1,879,861                                                                           | 712,725<br>606,555<br>1,013,459<br>2,003,385                                                                           | 761,121<br>548,957<br>508,857<br>-<br>6,090                                                                                   | 597,520<br>758,791<br>617,181<br>-<br>56,366                                                                     | 757,978<br>401,823<br>516,955<br>-<br>77,669                                                                     | 756,663<br>454,606<br>483,045<br>17,533<br>929,144                                                                |
|                                                                                                                                                                                                                                                                   | 427,578<br>800,956<br>1,687,269<br>-<br>16,764,141                                                                                        | 463,247<br>828,379<br>1,700,000<br>-<br>17,536,530                                                                                        | 586,119<br>854,507<br>1,732,165<br>-<br>17,185,930                                                                           | 612,116<br>1,025,324<br>1,879,861                                                                                      | 606,555<br>1,013,459<br>2,003,385                                                                                      | 548,957<br>508,857<br>-<br>6,090                                                                                              | 758,791<br>617,181<br>-<br>56,366                                                                                | 401,823<br>516,955<br>-<br>77,669                                                                                | 454,606<br>483,045<br>17,533<br>929,144                                                                           |
|                                                                                                                                                                                                                                                                   | 800,956<br>1,687,269<br>-<br>16,764,141                                                                                                   | 828,379<br>1,700,000<br>-<br>17,536,530                                                                                                   | 854,507<br>1,732,165<br>-<br>17,185,930                                                                                      | 1,025,324<br>1,879,861                                                                                                 | 1,013,459<br>2,003,385                                                                                                 | 508,857<br>-<br>6,090                                                                                                         | 617,181<br>-<br>56,366                                                                                           | 516,955<br>-<br>77,669                                                                                           | 483,045<br>17,533<br>929,144                                                                                      |
| Fines & Forfeits 376,078                                                                                                                                                                                                                                          | 1,687,269<br>-<br>16,764,141                                                                                                              | 1,700,000<br>-<br>17,536,530                                                                                                              | 1,732,165<br>-<br>17,185,930                                                                                                 | 1,879,861<br>-                                                                                                         | 2,003,385                                                                                                              | -<br>6,090                                                                                                                    | 56,366                                                                                                           | -<br>77,669                                                                                                      | 17,533<br>929,144                                                                                                 |
| Miscellaneous Revenues 242,782                                                                                                                                                                                                                                    | 16,764,141                                                                                                                                | 17,536,530                                                                                                                                | 17,185,930                                                                                                                   | -                                                                                                                      | -                                                                                                                      | 6,090                                                                                                                         | 56,366                                                                                                           | 77,669                                                                                                           | 929,144                                                                                                           |
| Transfers In 1,601,280                                                                                                                                                                                                                                            |                                                                                                                                           |                                                                                                                                           |                                                                                                                              | -<br>18,532,480                                                                                                        | -<br>18,226,246                                                                                                        | ,                                                                                                                             | •                                                                                                                |                                                                                                                  | ,                                                                                                                 |
| Other Financing Sources 24,938                                                                                                                                                                                                                                    |                                                                                                                                           |                                                                                                                                           |                                                                                                                              | 18,532,480                                                                                                             | 18,226,246                                                                                                             | 17 905 965                                                                                                                    | 10 140 000                                                                                                       | 47 550 404                                                                                                       |                                                                                                                   |
| Total Revenues 16,006,944                                                                                                                                                                                                                                         | 2,722,384                                                                                                                                 | 3.036.491                                                                                                                                 |                                                                                                                              |                                                                                                                        |                                                                                                                        | . 7 ,000,000                                                                                                                  | 18,148,826                                                                                                       | 17,558,101                                                                                                       | 17,834,340                                                                                                        |
| Beginning Fund Balance 2,430,485                                                                                                                                                                                                                                  |                                                                                                                                           | -,0, .0 .                                                                                                                                 | 3,488,236                                                                                                                    | 4,102,298                                                                                                              | 6,003,962                                                                                                              | 6,811,923                                                                                                                     | 6,747,776                                                                                                        | 7,530,262                                                                                                        | 7,142,416                                                                                                         |
|                                                                                                                                                                                                                                                                   |                                                                                                                                           |                                                                                                                                           |                                                                                                                              |                                                                                                                        |                                                                                                                        |                                                                                                                               |                                                                                                                  |                                                                                                                  |                                                                                                                   |
| Total Available Resources 18,437,429                                                                                                                                                                                                                              | 19,486,525                                                                                                                                | 20,573,021                                                                                                                                | 20,674,166                                                                                                                   | 22,634,778                                                                                                             | 24,230,208                                                                                                             | 24,717,888                                                                                                                    | 24,896,602                                                                                                       | 25,088,363                                                                                                       | 24,976,756                                                                                                        |
| General Government 5,081,279                                                                                                                                                                                                                                      | 5,200,462                                                                                                                                 | 5,471,058                                                                                                                                 | 5,201,264                                                                                                                    | 4,819,818                                                                                                              | 5,499,298                                                                                                              | 5,083,317                                                                                                                     | 4,833,450                                                                                                        | 4,932,780                                                                                                        | 5,131,874                                                                                                         |
| Judicial 2,763,756                                                                                                                                                                                                                                                | 2,813,485                                                                                                                                 | 2,915,796                                                                                                                                 | 3,109,114                                                                                                                    | 3,147,603                                                                                                              | 3,214,504                                                                                                              | 3,403,260                                                                                                                     | 3,684,333                                                                                                        | 3,675,541                                                                                                        | 3,918,216                                                                                                         |
| Public Safety 6,335,121                                                                                                                                                                                                                                           | 6,845,837                                                                                                                                 | 6,916,009                                                                                                                                 | 7,017,314                                                                                                                    | 7,189,168                                                                                                              | 7,301,116                                                                                                              | 7,759,020                                                                                                                     | 7,719,398                                                                                                        | 7,977,952                                                                                                        | 8,343,538                                                                                                         |
| Public Works                                                                                                                                                                                                                                                      |                                                                                                                                           |                                                                                                                                           |                                                                                                                              |                                                                                                                        |                                                                                                                        |                                                                                                                               |                                                                                                                  |                                                                                                                  |                                                                                                                   |
| Sanitation 65,986                                                                                                                                                                                                                                                 | 82,121                                                                                                                                    | 80,547                                                                                                                                    | 73,676                                                                                                                       | 70,962                                                                                                                 | 70,962                                                                                                                 | -                                                                                                                             | 1,250                                                                                                            | -                                                                                                                | -                                                                                                                 |
| Health 182,780                                                                                                                                                                                                                                                    | 184,804                                                                                                                                   | 178,826                                                                                                                                   | 183,482                                                                                                                      | 169,085                                                                                                                | 216,401                                                                                                                | 247,569                                                                                                                       | 211,279                                                                                                          | 238,297                                                                                                          | 255,095                                                                                                           |
| Welfare                                                                                                                                                                                                                                                           |                                                                                                                                           |                                                                                                                                           |                                                                                                                              |                                                                                                                        |                                                                                                                        |                                                                                                                               |                                                                                                                  |                                                                                                                  |                                                                                                                   |
| Culture and Recreation 304,700                                                                                                                                                                                                                                    | 323,812                                                                                                                                   | 330,176                                                                                                                                   | 342,405                                                                                                                      | 280,094                                                                                                                | 245,276                                                                                                                | 265,767                                                                                                                       | 285,615                                                                                                          | 263,992                                                                                                          | 334,631                                                                                                           |
| Community Support 170,649                                                                                                                                                                                                                                         | 160,987                                                                                                                                   | 148,038                                                                                                                                   | 229,766                                                                                                                      | 241,223                                                                                                                | 174,222                                                                                                                | 199,777                                                                                                                       | 213,331                                                                                                          | 139,400                                                                                                          | 159,301                                                                                                           |
| Debt Service                                                                                                                                                                                                                                                      |                                                                                                                                           |                                                                                                                                           |                                                                                                                              |                                                                                                                        |                                                                                                                        |                                                                                                                               |                                                                                                                  |                                                                                                                  |                                                                                                                   |
| Intergovernmental Expenditures 480,774                                                                                                                                                                                                                            | 428,526                                                                                                                                   | 429,018                                                                                                                                   | 414,848                                                                                                                      | 402,863                                                                                                                | 401,506                                                                                                                | 411,402                                                                                                                       | 392,684                                                                                                          | 339,730                                                                                                          | 315,914                                                                                                           |
| Operating Transfers Out 330,000                                                                                                                                                                                                                                   | 410,000                                                                                                                                   | 615,317                                                                                                                                   | -                                                                                                                            | 310,000                                                                                                                | 295,000                                                                                                                | 600,000                                                                                                                       | 25,000                                                                                                           | 528,206                                                                                                          | 65,791                                                                                                            |
| Equity Transfer out                                                                                                                                                                                                                                               |                                                                                                                                           |                                                                                                                                           |                                                                                                                              |                                                                                                                        |                                                                                                                        |                                                                                                                               |                                                                                                                  |                                                                                                                  |                                                                                                                   |
| Total Expenditures 15,715,045                                                                                                                                                                                                                                     | 16,450,034                                                                                                                                | 17,084,785                                                                                                                                | 16,571,869                                                                                                                   | 16,630,816                                                                                                             | 17,418,285                                                                                                             | 17,970,112                                                                                                                    | 17,366,340                                                                                                       | 18,095,898                                                                                                       | 18,524,360                                                                                                        |
| Ending Fund Balance 2,722,384                                                                                                                                                                                                                                     | 3,036,491                                                                                                                                 | 3,488,236                                                                                                                                 | 4,102,297                                                                                                                    | 6,003,962                                                                                                              | 6,811,923                                                                                                              | 6,747,776                                                                                                                     | 7,530,262                                                                                                        | 6,992,465                                                                                                        | 6,452,396                                                                                                         |
| <b>Total</b> 18,437,429                                                                                                                                                                                                                                           | 19,486,525                                                                                                                                | 20,573,021                                                                                                                                | 20,674,166                                                                                                                   | 22,634,778                                                                                                             | 24,230,208                                                                                                             | 24,717,888                                                                                                                    | 24,896,602                                                                                                       | 25,088,363                                                                                                       | 24,976,756                                                                                                        |
| , ,                                                                                                                                                                                                                                                               |                                                                                                                                           |                                                                                                                                           |                                                                                                                              |                                                                                                                        |                                                                                                                        |                                                                                                                               |                                                                                                                  |                                                                                                                  |                                                                                                                   |
| Fund Balance as a % of Expenditure 17.3%                                                                                                                                                                                                                          | 18.5%                                                                                                                                     | 20.4%                                                                                                                                     | 24.8%                                                                                                                        | 36.1%                                                                                                                  | 39.1%                                                                                                                  | 37.5%                                                                                                                         | 43.4%                                                                                                            | 38.6%                                                                                                            | 34.8%                                                                                                             |
| Population ( as of July 1 ) 26,585                                                                                                                                                                                                                                | 27,371                                                                                                                                    | 27,190                                                                                                                                    | 26,981                                                                                                                       | 26,859                                                                                                                 | 26,360                                                                                                                 | 25,136                                                                                                                        | 25,238                                                                                                           | 25,322                                                                                                           | 25,103                                                                                                            |
| Revenues Per Capita 602                                                                                                                                                                                                                                           | 612                                                                                                                                       | 645                                                                                                                                       | 637                                                                                                                          | 690                                                                                                                    | 691                                                                                                                    | 712                                                                                                                           | 719                                                                                                              | 693                                                                                                              | 710                                                                                                               |
| Expenditures Per Capita 591                                                                                                                                                                                                                                       | 601                                                                                                                                       | 628                                                                                                                                       | 614                                                                                                                          | 619                                                                                                                    | 661                                                                                                                    | 715                                                                                                                           | 688                                                                                                              | 715                                                                                                              | 738                                                                                                               |