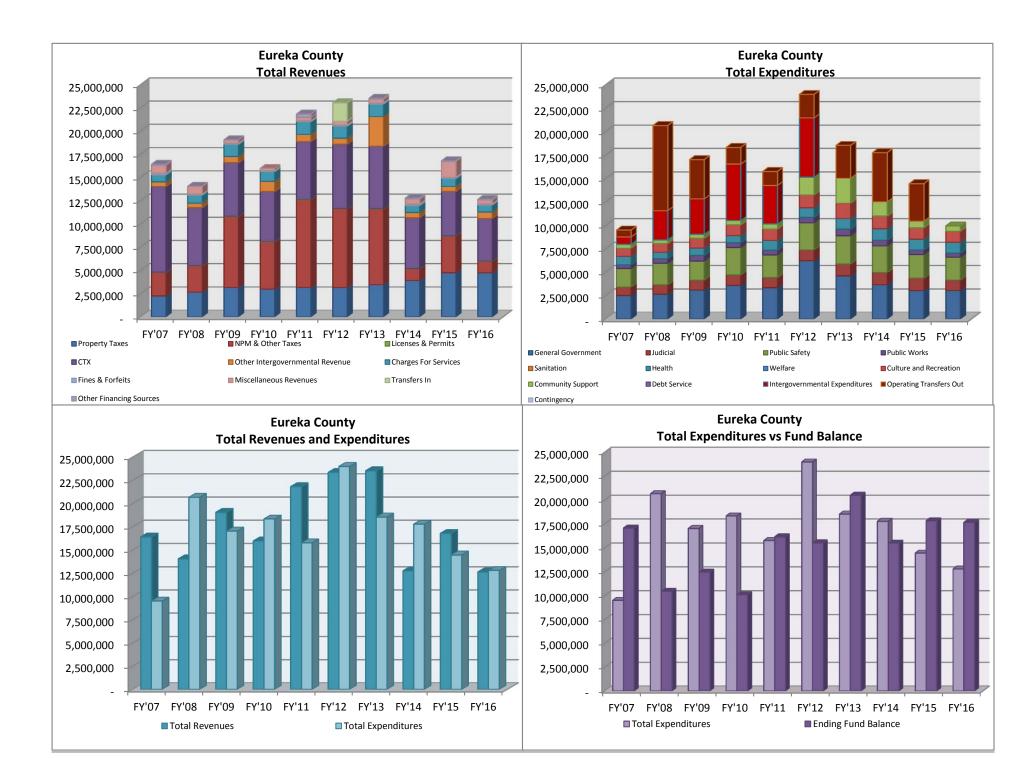

## NEVADA DEPARTMENT OF TAXATION

Division of Local Government Services

### LOCAL GOVERNMENT FINANCE

AUDIT SUMMARIES

2007-2016

#### Division of Local Government Services

#### Audit Summaries

2007-2016

Department of Taxation
Division of Local Government Services
1550 College Parkway, Suite 115
Carson City, NV 89706
Phone 775.684.2100 • Fax 775.684.2020

Prepared by the Staff of Local Government Finance Section, Division of Local Government Services

#### 2007-2016 AUDIT SUMMARIES

## Section 1

## REPORT SUMMARY





Page 9





<sup>\*</sup> Nye county's Ending fund balance has increased dramatically due to the closure of PILT funds and residual equity transfer to general fund.



#### 2007-2016 AUDIT SUMMARIES

Section 2

# COUNTIES



















































































































| _                                  | FY'07        | FY'08      | FY'09      | FY'10       | FY'11      | FY'12      | FY'13        | FY'14      | FY'15      | FY'16      |
|------------------------------------|--------------|------------|------------|-------------|------------|------------|--------------|------------|------------|------------|
|                                    |              |            |            | Carson Cit  | v          |            |              |            |            |            |
| Property Taxes                     | 12,492,864   | 13,359,942 | 14,203,996 | 15,033,876  | 16,333,974 | 17,385,373 | 21,258,565   | 21,211,280 | 21,787,285 | 22,314,986 |
| NPM & Other Taxes                  |