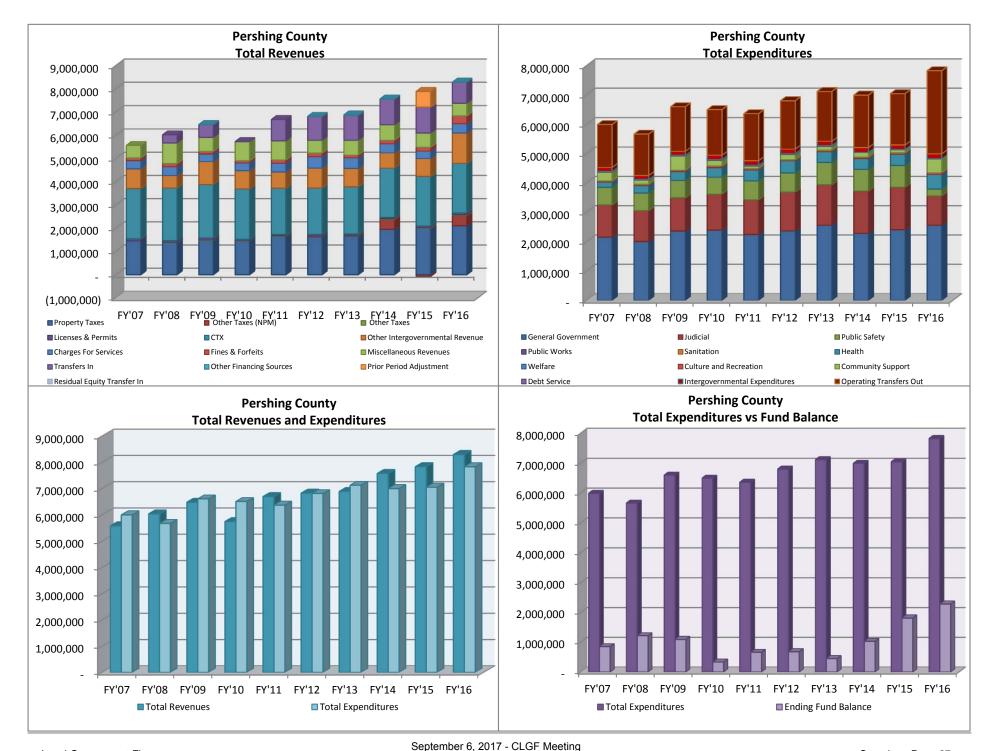

of Local Government Services

### LOCAL GOVERNMENT FINANCE

AUDIT SUMMARIES

2007-2016

#### Division of Local Government Services

#### Audit Summaries

2007-2016

Department of Taxation
Division of Local Government Services
1550 College Parkway, Suite 115
Carson City, NV 89706
Phone 775.684.2100 • Fax 775.684.2020

Prepared by the Staff of Local Government Finance Section, Division of Local Government Services

#### 2007-2016 AUDIT SUMMARIES

## Section 1

## REPORT SUMMARY





Page 9





<sup>\*</sup> Nye county's Ending fund balance has increased dramatically due to the closure of PILT funds and residual equity transfer to general fund.



#### 2007-2016 AUDIT SUMMARIES

Section 2

# COUNTIES



















































































































| _                                  | FY'07        | FY'08      | FY'09      | FY'10       | FY'11      | FY'12      | FY'13        | FY'14      | FY'15      | FY'16      |
|------------------------------------|--------------|------------|------------|-------------|------------|------------|--------------|------------|------------|------------|
|                                    |              |            |            | Carson Cit  | v          |            |              |            |            |            |
| Property Taxes                     | 12,492,864   | 13,359,942 | 14,203,996 | 15,033,876  | 16,333,974 | 17,385,373 | 21,258,565   | 21,211,280 | 21,787,285 | 22,314,986 |
| NPM & Other Taxes                  | 12,432,004   | 10,000,042 | 14,200,000 |