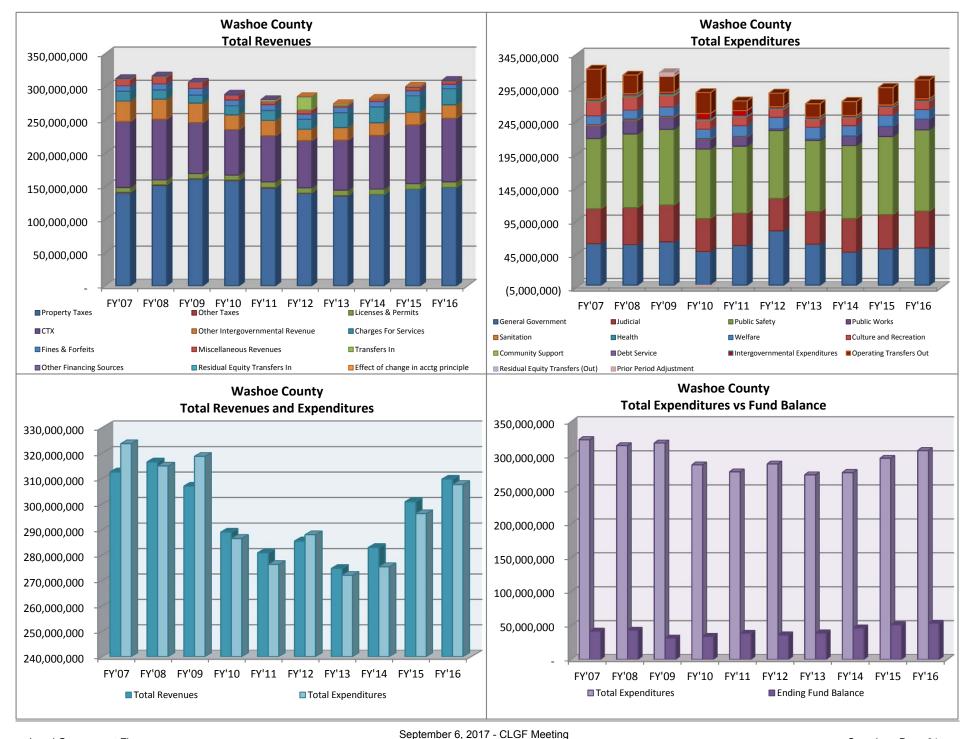

# COUNTIES

| _                                  | FY'07        | FY'08      | FY'09      | FY'10       | FY'11      | FY'12      | FY'13        | FY'14      | FY'15      | FY'16      |
|------------------------------------|--------------|------------|------------|-------------|------------|------------|--------------|------------|------------|------------|
|                                    |              |            |            | Carson Cit  | v          |            |              |            |            |            |
| Property Taxes                     | 12,492,864   | 13,359,942 | 14,203,996 | 15,033,876  | 16,333,974 | 17,385,373 | 21,258,565   | 21,211,280 | 21,787,285 | 22,314,986 |
| NPM & Other Taxes                  | 12,432,004   | 10,000,042 | 14,200,000 | 10,000,070  | 10,555,57  | 17,505,575 | 21,230,303   | 21,211,200 | 21,707,200 | 22,514,500 |
| Licenses & Permits                 | 6,183,388    | 7,089,496  | 7,348,090  | 7,104,035   | 6,556,249  | 6,438,296  | 6,513,296    | 6,909,449  | 6,807,369  | 6,729,601  |
| Intergovernmental Revenue          | 0,100,000    | 7,000,400  | 7,040,000  | 7,104,000   | 0,000,240  | 0,400,200  | 0,010,200    | 0,000,440  | 0,007,000  | 0,720,001  |
| CTX                                | 25,944,779   | 23,442,872 | 19,969,586 | 17,477,368  | 18,286,154 | 19,016,195 | 19,825,135   | 20,733,724 | 22,993,975 | 24,846,886 |
| Other Intergovernmental Revenue    | 668,200      | 589,619    | 757,134    | 1,089,344   | 1,313,052  | 738,021    | 1,376,215    | 725,907    | 710,163    | 669,748    |
| Total Intergovernmental            | 26,612,979   | 24,032,491 | 20,726,720 | 18,566,712  | 19,599,206 | 19,754,216 | 21,201,350   | 21,459,631 | 23,704,138 | 25,516,634 |
| Charges For Services               | 7,868,594    | 12,894,369 | 10,746,400 | 11,112,929  | 10,876,388 | 11,483,988 | 10,698,301   | 11,191,650 | 11,501,032 | 12,213,290 |
| Fines & Forfeits                   | 825,900      | 938,827    | 967,389    | 730,362     | 713,070    | 850,158    | 895,935      | 846,507    | 818,911    | 692,386    |
| Miscellaneous Revenues             | 1,564,918    | 2,099,668  | 1,903,975  | 1,217,745   | 1,141,350  | 1,247,813  | 1,524,791    | 1,573,016  | 1,830,460  | 1,837,198  |
| Transfers In                       | 461,219      | 1,850,780  | 1,444,468  | 5,884,195   | 2,729,541  | 523,387    | 529,800      | 540,724    | 554,977    | 573,608    |
| Other Financing Sources            | 55,770       | 11,228     | 53,467     | 69,433      | 3,535      | 020,007    | 632          | 040,724    | 004,077    | 10,300     |
| Total Revenues                     | 56,065,632   | 62,276,801 | 57,394,505 | 59,719,287  | 57,953,313 | 57,683,231 | 62,622,670   | 63,732,257 | 67,004,172 | 69,888,003 |
| Total Revenues                     | 30,003,032   | 02,270,001 | 37,334,303 | 33,7 13,207 | 37,333,313 | 37,000,231 | 02,022,070   | 05,152,251 | 07,004,172 | 03,000,003 |
| Beginning Fund Balance             | 10,898,863   | 11,674,720 | 14,316,983 | 11,486,244  | 6,483,199  | 6,894,902  | 4,891,942    | 6,296,544  | 6,451,574  | 7,628,312  |
| Cumulative effect of change in     |              |            |            |             |            |            |              |            |            |            |
| accounting principle               | 00 00 4 40 5 | 70.054.504 | 74 744 400 | 74 005 504  | 04 400 740 | 04.570.400 | 07.54.4.04.0 | 70.000.004 | 70 455 740 | 77.540.045 |
| Total Available Resources          | 66,964,495   | 73,951,521 | 71,711,488 | 71,205,531  | 64,436,512 | 64,578,133 | 67,514,612   | 70,028,801 | 73,455,746 | 77,516,315 |
|                                    |              |            |            |             |            |            |              |            |            |            |
| General Government                 | 13,120,595   | 12,815,887 | 13,079,836 | 13,508,301  | 12,983,141 | 13,292,344 | 13,578,610   | 14,464,788 | 14,925,271 | 14,917,697 |
| Judicial                           | 3,547,132    | 4,359,077  | 4,750,563  | 4,912,017   | 4,561,860  | 4,684,196  | 5,014,060    | 5,337,235  | 5,451,648  | 5,901,608  |
| Public Safety                      | 23,786,322   | 24,399,880 | 25,517,170 | 26,715,505  | 26,010,354 | 26,058,342 | 27,438,642   | 27,768,420 | 29,106,146 | 30,316,637 |
| Public Works                       | 3,032,079    | 2,721,453  | 2,275,764  | 2,102,004   | 1,974,920  | 2,184,996  | 1,711,787    | 1,819,270  | 1.829.518  | 2,188,955  |
| Sanitation                         | -, ,-        | 3,386,664  | 1,734,716  | 1,673,677   | 1,556,610  | 1,518,729  | 1,568,689    | 1,579,314  | 1,506,921  | 1,604,969  |
| Health                             | 1,492,098    | 1,438,787  | 1,634,697  | 1,502,565   | 1,550,580  | 2,121,477  | 2,137,576    | 2,318,800  | 2,547,798  | 2,838,047  |
| Welfare                            | 336,854      | 357,864    | 349,746    | 382,174     | 379,437    | 397,517    | 266,276      | 337,846    | 318,563    | 261,787    |
| Culture and Recreation             | 6,244,911    | 6,019,861  | 5,739,053  | 5,966,831   | 5,396,720  | 5,273,488  | 5,258,781    | 5,377,246  | 5,499,512  | 5,803,494  |
| Community Support                  | 566,796      | 419,499    | 345,199    | 531,683     | 458,202    | 482,092    | 458,979      | 458,979    | 463,770    | 368,771    |
| Economic Opportunity               | 236,465      | 329,432    | 2,000,000  | 4,320,000   | •          | •          | •            | •          | •          | ,          |
| Debt Service                       |              |            |            |             |            |            |              |            |            |            |
| Intergovernmental Expenditures     |              |            |            |             |            |            |              |            |            |            |
| Operating Transfers Out            | 2,926,523    | 3,386,134  | 2,798,500  | 3,107,575   | 2,669,786  | 3,673,010  | 3,784,668    | 4,115,329  | 4,178,287  | 5,133,208  |
|                                    |              |            |            |             |            |            |              |            |            |            |
| Total Expenditures                 | 55,289,775   | 59,634,538 | 60,225,244 | 64,722,332  | 57,541,610 | 59,686,191 | 61,218,068   | 63,577,227 | 65,827,434 | 69,335,173 |
| Residual Equity Transfer Out       |              |            |            |             |            |            |              |            |            |            |
| Residual Equity Transier Gut       |              |            |            |             |            |            |              |            |            |            |
| Ending Fund Balance                | 11,674,720   | 14,316,983 | 11,486,244 | 6,483,199   | 6,894,902  | 4,891,942  | 6,296,544    | 6,451,574  | 7,628,312  | 8,181,142  |
| Total                              | 66,964,495   | 73,951,521 | 71,711,488 | 71,205,531  | 64.436.512 | 64,578,133 | 67,514,612   | 70,028,801 | 73,455,746 | 77,516,315 |
| Total                              | 00,904,493   | 73,931,321 | 71,711,400 | 71,200,001  | 04,430,312 | 04,570,133 | 07,514,012   | 70,020,001 | 73,433,740 | 77,510,515 |
| Fund Balance as a % of Expenditure | 21.1%        | 24.0%      | 19.1%      | 10.0%       | 12.0%      | 8.2%       | 10.3%        | 10.1%      | 11.6%      | 11.8%      |
|                                    |              |            |            |             |            |            |              |            |            |            |
| Population ( as of July 1 )        | 57,104       | 57,701     | 57,723     | 57,600      | 56,506     | 55,765     | 56,066       | 55,441     | 54,668     | 53,969     |
|                                    |              |            |            |             |            |            |              |            |            |            |
| Revenues Per Capita                | 982          | 1,079      | 994        | 1,037       | 1,026      | 1,034      | 1,117        | 1,150      | 1,226      | 1,295      |
| Expenditures Per Capita            | 968          | 1,034      | 1,043      | 1,124       | 1,018      | 1,070      | 1,092        | 1,147      | 1,204      | 1,285      |
| •                                  |              | •          | *          | •           | •          | •          | •            | •          | =          | •          |