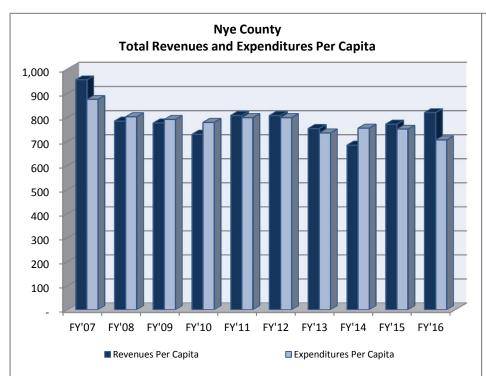

## REPORT SUMMARY

Page 9

<sup>\*</sup> Nye county's Ending fund balance has increased dramatically due to the closure of PILT funds and residual equity transfer to general fund.