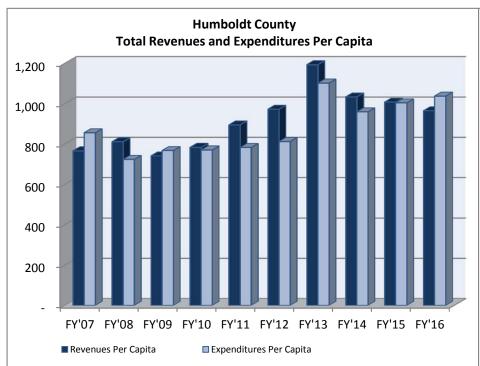

# COUNTIES

| _                                  | FY'07        | FY'08      | FY'09      | FY'10       | FY'11      | FY'12      | FY'13        | FY'14      | FY'15      | FY'16      |
|------------------------------------|--------------|------------|------------|-------------|------------|------------|--------------|------------|------------|------------|
|                                    |              |            |            | Carson Cit  | v          |            |              |            |            |            |
| Property Taxes                     | 12,492,864   | 13,359,942 | 14,203,996 | 15,033,876  | 16,333,974 | 17,385,373 | 21,258,565   | 21,211,280 | 21,787,285 | 22,314,986 |
| NPM & Other Taxes                  | 12,432,004   | 10,000,042 | 14,200,000 | 10,000,070  | 10,555,57  | 17,505,575 | 21,230,303   | 21,211,200 | 21,707,200 | 22,514,500 |
| Licenses & Permits                 | 6,183,388    | 7,089,496  | 7,348,090  | 7,104,035   | 6,556,249  | 6,438,296  | 6,513,296    | 6,909,449  | 6,807,369  | 6,729,601  |
| Intergovernmental Revenue          | 0,100,000    | 7,000,400  | 7,040,000  | 7,104,000   | 0,000,240  | 0,400,200  | 0,010,200    | 0,000,440  | 0,007,000  | 0,720,001  |
| CTX                                | 25,944,779   | 23,442,872 | 19,969,586 | 17,477,368  | 18,286,154 | 19,016,195 | 19,825,135   | 20,733,724 | 22,993,975 | 24,846,886 |
| Other Intergovernmental Revenue    | 668,200      | 589,619    | 757,134    | 1,089,344   | 1,313,052  | 738,021    | 1,376,215    | 725,907    | 710,163    | 669,748    |
| Total Intergovernmental            | 26,612,979   | 24,032,491 | 20,726,720 | 18,566,712  | 19,599,206 | 19,754,216 | 21,201,350   | 21,459,631 | 23,704,138 | 25,516,634 |
| Charges For Services               | 7,868,594    | 12,894,369 | 10,746,400 | 11,112,929  | 10,876,388 | 11,483,988 | 10,698,301   | 11,191,650 | 11,501,032 | 12,213,290 |
| Fines & Forfeits                   | 825,900      | 938,827    | 967,389    | 730,362     | 713,070    | 850,158    | 895,935      | 846,507    | 818,911    | 692,386    |
| Miscellaneous Revenues             | 1,564,918    | 2,099,668  | 1,903,975  | 1,217,745   | 1,141,350  | 1,247,813  | 1,524,791    | 1,573,016  | 1,830,460  | 1,837,198  |
| Transfers In                       | 461,219      | 1,850,780  | 1,444,468  | 5,884,195   | 2,729,541  | 523,387    | 529,800      | 540,724    | 554,977    | 573,608    |
| Other Financing Sources            | 55,770       | 11,228     | 53,467     | 69,433      | 3,535      | 020,007    | 632          | 040,724    | 004,077    | 10,300     |
| Total Revenues                     | 56,065,632   | 62,276,801 | 57,394,505 | 59,719,287  | 57,953,313 | 57,683,231 | 62,622,670   | 63,732,257 | 67,004,172 | 69,888,003 |
| Total Revenues                     | 30,003,032   | 02,270,001 | 37,334,303 | 33,7 13,207 | 37,333,313 | 37,000,231 | 02,022,070   | 05,152,251 | 07,004,172 | 03,000,003 |
| Beginning Fund Balance             | 10,898,863   | 11,674,720 | 14,316,983 | 11,486,244  | 6,483,199  | 6,894,902  | 4,891,942    | 6,296,544  | 6,451,574  | 7,628,312  |
| Cumulative effect of change in     |              |            |            |             |            |            |              |            |            |            |
| accounting principle               | 00 00 4 40 5 | 70.054.504 | 74 744 400 | 74 005 504  | 04 400 740 | 04.570.400 | 07.54.4.04.0 | 70.000.004 | 70 455 740 | 77.540.045 |
| Total Available Resources          | 66,964,495   | 73,951,521 | 71,711,488 | 71,205,531  | 64,436,512 | 64,578,133 | 67,514,612   | 70,028,801 | 73,455,746 | 77,516,315 |
|                                    |              |            |            |             |            |            |              |            |            |            |
| General Government                 | 13,120,595   | 12,815,887 | 13,079,836 | 13,508,301  | 12,983,141 | 13,292,344 | 13,578,610   | 14,464,788 | 14,925,271 | 14,917,697 |
| Judicial                           | 3,547,132    | 4,359,077  | 4,750,563  | 4,912,017   | 4,561,860  | 4,684,196  | 5,014,060    | 5,337,235  | 5,451,648  | 5,901,608  |
| Public Safety                      | 23,786,322   | 24,399,880 | 25,517,170 | 26,715,505  | 26,010,354 | 26,058,342 | 27,438,642   | 27,768,420 | 29,106,146 | 30,316,637 |
| Public Works                       | 3,032,079    | 2,721,453  | 2,275,764  | 2,102,004   | 1,974,920  | 2,184,996  | 1,711,787    | 1,819,270  | 1.829.518  | 2,188,955  |
| Sanitation                         | -, ,-        | 3,386,664  | 1,734,716  | 1,673,677   | 1,556,610  | 1,518,729  | 1,568,689    | 1,579,314  | 1,506,921  | 1,604,969  |
| Health                             | 1,492,098    | 1,438,787  | 1,634,697  | 1,502,565   | 1,550,580  | 2,121,477  | 2,137,576    | 2,318,800  | 2,547,798  | 2,838,047  |
| Welfare                            | 336,854      | 357,864    | 349,746    | 382,174     | 379,437    | 397,517    | 266,276      | 337,846    | 318,563    | 261,787    |
| Culture and Recreation             | 6,244,911    | 6,019,861  | 5,739,053  | 5,966,831   | 5,396,720  | 5,273,488  | 5,258,781    | 5,377,246  | 5,499,512  | 5,803,494  |
| Community Support                  | 566,796      | 419,499    | 345,199    | 531,683     | 458,202    | 482,092    | 458,979      | 458,979    | 463,770    | 368,771    |
| Economic Opportunity               | 236,465      | 329,432    | 2,000,000  | 4,320,000   | •          | •          | •            | •          | •          | ,          |
| Debt Service                       |              |            |            |             |            |            |              |            |            |            |
| Intergovernmental Expenditures     |              |            |            |             |            |            |              |            |            |            |
| Operating Transfers Out            | 2,926,523    | 3,386,134  | 2,798,500  | 3,107,575   | 2,669,786  | 3,673,010  | 3,784,668    | 4,115,329  | 4,178,287  | 5,133,208  |
|                                    |              |            |            |             |            |            |              |            |            |            |
| Total Expenditures                 | 55,289,775   | 59,634,538 | 60,225,244 | 64,722,332  | 57,541,610 | 59,686,191 | 61,218,068   | 63,577,227 | 65,827,434 | 69,335,173 |
| Residual Equity Transfer Out       |              |            |            |             |            |            |              |            |            |            |
| Residual Equity Transier Gut       |              |            |            |             |            |            |              |            |            |            |
| Ending Fund Balance                | 11,674,720   | 14,316,983 | 11,486,244 | 6,483,199   | 6,894,902  | 4,891,942  | 6,296,544    | 6,451,574  | 7,628,312  | 8,181,142  |
| Total                              | 66,964,495   | 73,951,521 | 71,711,488 | 71,205,531  | 64.436.512 | 64,578,133 | 67,514,612   | 70,028,801 | 73,455,746 | 77,516,315 |
| Total                              | 00,904,493   | 73,931,321 | 71,711,400 | 71,200,001  | 04,430,312 | 04,570,133 | 07,514,012   | 70,020,001 | 73,433,740 | 77,510,515 |
| Fund Balance as a % of Expenditure | 21.1%        | 24.0%      | 19.1%      | 10.0%       | 12.0%      | 8.2%       | 10.3%        | 10.1%      | 11.6%      | 11.8%      |
|                                    |              |            |            |             |            |            |              |            |            |            |
| Population ( as of July 1 )        | 57,104       | 57,701     | 57,723     | 57,600      | 56,506     | 55,765     | 56,066       | 55,441     | 54,668     | 53,969     |
|                                    |              |            |            |             |            |            |              |            |            |            |
| Revenues Per Capita                | 982          | 1,079      | 994        | 1,037       | 1,026      | 1,034      | 1,117        | 1,150      | 1,226      | 1,295      |
| Expenditures Per Capita            | 968          | 1,034      | 1,043      | 1,124       | 1,018      | 1,070      | 1,092        | 1,147      | 1,204      | 1,285      |
| •                                  |              | •          | *          | •           | •          | •          | •            | •          | =          | •          |