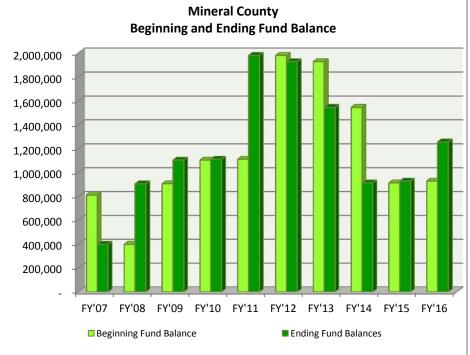

Division of Local Government Services

### LOCAL GOVERNMENT FINANCE

AUDIT SUMMARIES

2007-2016

#### Division of Local Government Services

#### Audit Summaries

2007-2016

Department of Taxation
Division of Local Government Services
1550 College Parkway, Suite 115
Carson City, NV 89706
Phone 775.684.2100 • Fax 775.684.2020

Prepared by the Staff of Local Government Finance Section, Division of Local Government Services

#### 2007-2016 AUDIT SUMMARIES

## Section 1

## REPORT SUMMARY





Page 9





<sup>\*</sup> Nye county's Ending fund balance has increased dramatically due to the closure of PILT funds and residual equity transfer to general fund.



#### 2007-2016 AUDIT SUMMARIES

Section 2

# COUNTIES



















































































































| _                                  | FY'07        | FY'08      | FY'09      | FY'10       | FY'11      | FY'12      | FY'13        | FY'14      | FY'15      | FY'16      |
|------------------------------------|--------------|------------|------------|-------------|------------|------------|--------------|------------|------------|------------|
|                                    |              |            |            | Carson Cit  | v          |            |              |            |            |            |
| Property Taxes                     | 12,492,864   | 13,359,942 | 14,203,996 | 15,033,876  | 16,333,974 | 17,385,373 | 21,258,565   | 21,211,280 | 21,787,285 | 22,314,986 |
| NPM & Other Taxes                  | 12,432,004   | 10,000,042 | 14,20