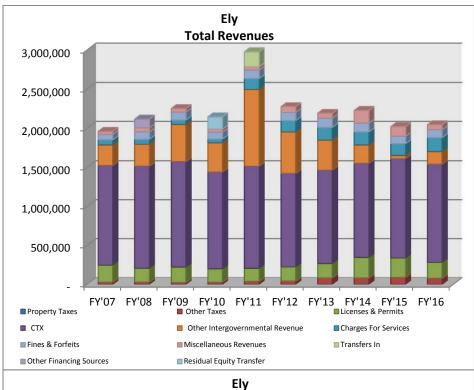

|
| EFB as a % of Expenditures  Total                                             | 6.36%<br>12,515,988              | 1.36%<br>13,273,957              | 4.71%<br>13,452,922                 | 18.19%<br>14,479,989              | 23.08%<br>15,545,887              | 25.35%<br>15,512,988               | 23.27%<br>15,526,661              | 12.17%<br>15,667,433              | 8.62%<br>14,245,133               | 5.60%<br>12,973,117               |

## 2007-2016 AUDIT SUMMARIES

Section 4

## CITIES





















































■ Expenditures Per Capita

■ Revenues Per Capita





















■ Expenditures Per Capita

■ Revenues Per Capita











FY'07 FY'08 FY'09 FY'10 FY'11 FY'12 FY'13 FY'14 FY'15 FY'16

■ Revenues Per Capita

■ Expenditures Per Capita











| Property   Tables   1,245,859   1,459,869   1,459,869   1,569,135   1,721,571   1,839,608   1,424,769   1,346,283   1,347,44   1,351,702   1,000,000   1,000,000   1,000,000   1,000,000   1,000,000   1,000,000   1,000,000   1,000,000   1,000,000   1,000,000   1,000,000   1,000,000   1,000,000   1,000,000   1,000,000   1,000,000   1,000,000   1,000,000   1,000,000   1,000,000   1,000,000   1,000,000   1,000,000   1,000,000   1,000,000   1,000,000   1,000,000   1,000,000   1,000,000   1,000,000   1,000,000   1,000,000   1,000,000   1,000,000   1,000,000   1,000,000   1,000,000   1,000,000   1,000,000   1,000,000   1,000,000   1,000,000   1,000,000   1,000,000   1,000,000   1,000,000   1,000,000   1,000,000   1,000,000   1,000,000   1,000,000   1,000,000   1,000,000   1,000,000   1,0