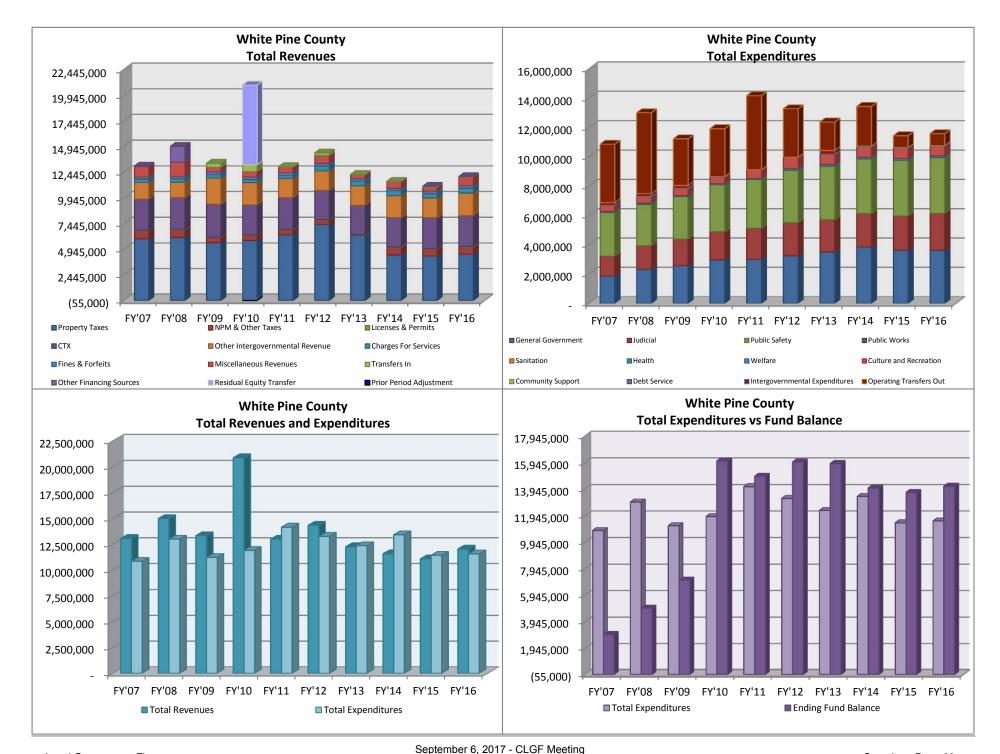

## REPORT SUMMARY

Page 9

<sup>\*</sup> Nye county's Ending fund balance has increased dramatically due to the closure of PILT funds and residual equity transfer to general fund.