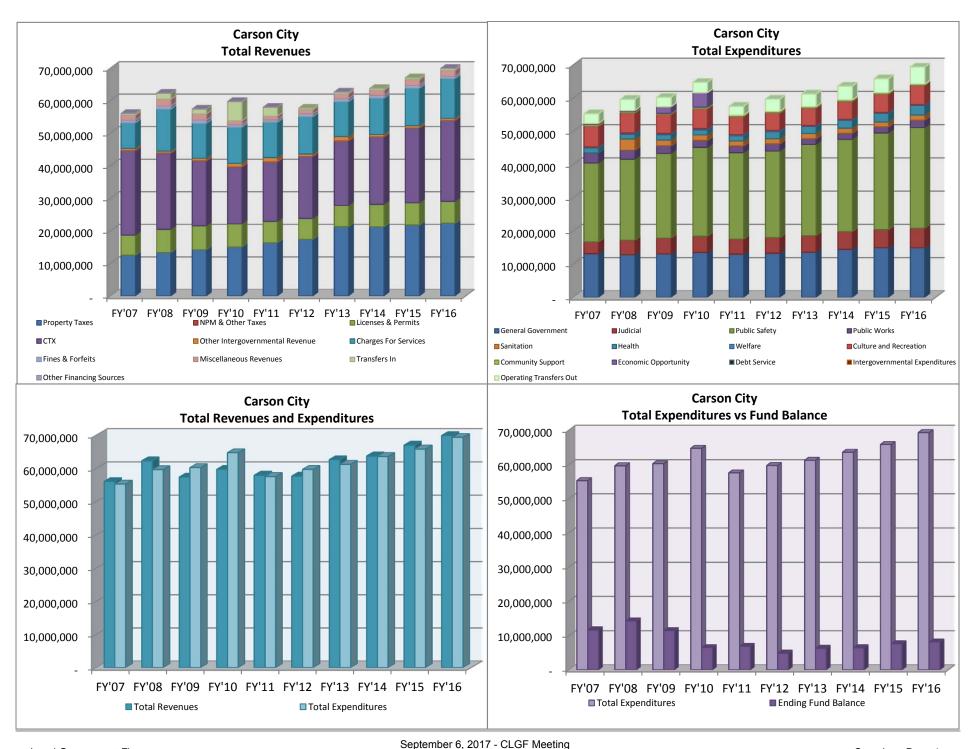

# COUNTIES

| _                                  | FY'07        | FY'08      | FY'09      | FY'10       | FY'11      | FY'12      | FY'13        | FY'14      | FY'15      | FY'16      |
|------------------------------------|--------------|------------|------------|-------------|------------|------------|--------------|------------|------------|------------|
|                                    |              |            |            | Carson Cit  | v          |            |              |            |            |            |
| Property Taxes                     | 12,492,864   | 13,359,942 | 14,203,996 | 15,033,876  | 16,333,974 | 17,385,373 | 21,258,565   | 21,211,280 | 21,787,285 | 22,314,986 |
| NPM & Other Taxes                  | 12,432,004   | 10,000,042 | 14,200,000 | 10,000,070  | 10,555,57  | 17,505,575 | 21,230,303   | 21,211,200 | 21,707,200 | 22,514,500 |
| Licenses & Permits                 | 6,183,388    | 7,089,496  | 7,348,090  | 7,104,035   | 6,556,249  | 6,438,296  | 6,513,296    | 6,909,449  | 6,807,369  | 6,729,601  |
| Intergovernmental Revenue          | 0,100,000    | 7,000,400  | 7,040,000  | 7,104,000   | 0,000,240  | 0,400,200  | 0,010,200    | 0,000,440  | 0,007,000  | 0,720,001  |
| CTX                                | 25,944,779   | 23,442,872 | 19,969,586 | 17,477,368  | 18,286,154 | 19,016,195 | 19,825,135   | 20,733,724 | 22,993,975 | 24,846,886 |
| Other Intergovernmental Revenue    | 668,200      | 589,619    | 757,134    | 1,089,344   | 1,313,052  | 738,021    | 1,376,215    | 725,907    | 710,163    | 669,748    |
| Total Intergovernmental            | 26,612,979   | 24,032,491 | 20,726,720 | 18,566,712  | 19,599,206 | 19,754,216 | 21,201,350   | 21,459,631 | 23,704,138 | 25,516,634 |
| Charges For Services               | 7,868,594    | 12,894,369 | 10,746,400 | 11,112,929  | 10,876,388 | 11,483,988 | 10,698,301   | 11,191,650 | 11,501,032 | 12,213,290 |
| Fines & Forfeits                   | 825,900      | 938,827    | 967,389    | 730,362     | 713,070    | 850,158    | 895,935      | 846,507    | 818,911    | 692,386    |
| Miscellaneous Revenues             | 1,564,918    | 2,099,668  | 1,903,975  | 1,217,745   | 1,141,350  | 1,247,813  | 1,524,791    | 1,573,016  | 1,830,460  | 1,837,198  |
| Transfers In                       | 461,219      | 1,850,780  | 1,444,468  | 5,884,195   | 2,729,541  | 523,387    | 529,800      | 540,724    | 554,977    | 573,608    |
| Other Financing Sources            | 55,770       | 11,228     | 53,467     | 69,433      | 3,535      | 020,007    | 632          | 040,724    | 004,077    | 10,300     |
| Total Revenues                     | 56,065,632   | 62,276,801 | 57,394,505 | 59,719,287  | 57,953,313 | 57,683,231 | 62,622,670   | 63,732,257 | 67,004,172 | 69,888,003 |
| Total Revenues                     | 30,003,032   | 02,270,001 | 37,334,303 | 33,7 13,207 | 37,333,313 | 37,000,231 | 02,022,070   | 05,152,251 | 07,004,172 | 03,000,003 |
| Beginning Fund Balance             | 10,898,863   | 11,674,720 | 14,316,983 | 11,486,244  | 6,483,199  | 6,894,902  | 4,891,942    | 6,296,544  | 6,451,574  | 7,628,312  |
| Cumulative effect of change in     |              |            |            |             |            |            |              |            |            |            |
| accounting principle               | 00 00 4 40 5 | 70.054.504 | 74 744 400 | 74 005 504  | 04 400 740 | 04.570.400 | 07.54.4.04.0 | 70.000.004 | 70 455 740 | 77.540.045 |
| Total Available Resources          | 66,964,495   | 73,951,521 | 71,711,488 | 71,205,531  | 64,436,512 | 64,578,133 | 67,514,612   | 70,028,801 | 73,455,746 | 77,516,315 |
|                                    |              |            |            |             |            |            |              |            |            |            |
| General Government                 | 13,120,595   | 12,815,887 | 13,079,836 | 13,508,301  | 12,983,141 | 13,292,344 | 13,578,610   | 14,464,788 | 14,925,271 | 14,917,697 |
| Judicial                           | 3,547,132    | 4,359,077  | 4,750,563  | 4,912,017   | 4,561,860  | 4,684,196  | 5,014,060    | 5,337,235  | 5,451,648  | 5,901,608  |
| Public Safety                      | 23,786,322   | 24,399,880 | 25,517,170 | 26,715,505  | 26,010,354 | 26,058,342 | 27,438,642   | 27,768,420 | 29,106,146 | 30,316,637 |
| Public Works                       | 3,032,079    | 2,721,453  | 2,275,764  | 2,102,004   | 1,974,920  | 2,184,996  | 1,711,787    | 1,819,270  | 1.829.518  | 2,188,955  |
| Sanitation                         | -, ,-        | 3,386,664  | 1,734,716  | 1,673,677   | 1,556,610  | 1,518,729  | 1,568,689    | 1,579,314  | 1,506,921  | 1,604,969  |
| Health                             | 1,492,098    | 1,438,787  | 1,634,697  | 1,502,565   | 1,550,580  | 2,121,477  | 2,137,576    | 2,318,800  | 2,547,798  | 2,838,047  |
| Welfare                            | 336,854      | 357,864    | 349,746    | 382,174     | 379,437    | 397,517    | 266,276      | 337,846    | 318,563    | 261,787    |
| Culture and Recreation             | 6,244,911    | 6,019,861  | 5,739,053  | 5,966,831   | 5,396,720  | 5,273,488  | 5,258,781    | 5,377,246  | 5,499,512  | 5,803,494  |
| Community Support                  | 566,796      | 419,499    | 345,199    | 531,683     | 458,202    | 482,092    | 458,979      | 458,979    | 463,770    | 368,771    |
| Economic Opportunity               | 236,465      | 329,432    | 2,000,000  | 4,320,000   | •          | •          | •            | •          | •          | ,          |
| Debt Service                       |              |            |            |             |            |            |              |            |            |            |
| Intergovernmental Expenditures     |              |            |            |             |            |            |              |            |            |            |
| Operating Transfers Out            | 2,926,523    | 3,386,134  | 2,798,500  | 3,107,575   | 2,669,786  | 3,673,010  | 3,784,668    | 4,115,329  | 4,178,287  | 5,133,208  |
|                                    |              |            |            |             |            |            |              |            |            |            |
| Total Expenditures                 | 55,289,775   | 59,634,538 | 60,225,244 | 64,722,332  | 57,541,610 | 59,686,191 | 61,218,068   | 63,577,227 | 65,827,434 | 69,335,173 |
| Residual Equity Transfer Out       |              |            |            |             |            |            |              |            |            |            |
| Residual Equity Transier Gut       |              |            |            |             |            |            |              |            |            |            |
| Ending Fund Balance                | 11,674,720   | 14,316,983 | 11,486,244 | 6,483,199   | 6,894,902  | 4,891,942  | 6,296,544    | 6,451,574  | 7,628,312  | 8,181,142  |
| Total                              | 66,964,495   | 73,951,521 | 71,711,488 | 71,205,531  | 64.436.512 | 64,578,133 | 67,514,612   | 70,028,801 | 73,455,746 | 77,516,315 |
| Total                              | 00,904,493   | 73,931,321 | 71,711,400 | 71,200,001  | 04,430,312 | 04,570,133 | 07,514,012   | 70,020,001 | 73,433,740 | 77,510,515 |
| Fund Balance as a % of Expenditure | 21.1%        | 24.0%      | 19.1%      | 10.0%       | 12.0%      | 8.2%       | 10.3%        | 10.1%      | 11.6%      | 11.8%      |
|                                    |              |            |            |             |            |            |              |            |            |            |
| Population ( as of July 1 )        | 57,104       | 57,701     | 57,723     | 57,600      | 56,506     | 55,765     | 56,066       | 55,441     | 54,668     | 53,969     |
|                                    |              |            |            |             |            |            |              |            |            |            |
| Revenues Per Capita                | 982          | 1,079      | 994        | 1,037       | 1,026      | 1,034      | 1,117        | 1,150      | 1,226      | 1,295      |
| Expenditures Per Capita            | 968          | 1,034      | 1,043      | 1,124       | 1,018      | 1,070      | 1,092        | 1,147      | 1,204      | 1,285      |
| •                                  |              | •          | *          | •           | •          | •          | •            | •          | =          | •          |