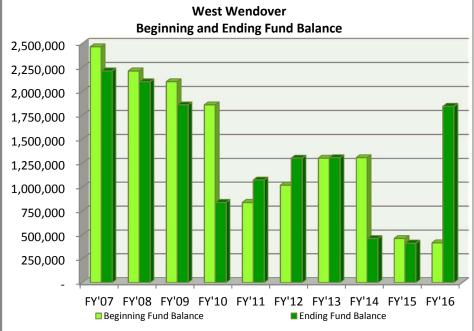

| 2,228,550                         | 2,915,492                         | 3,137,330                          | 2,930,588                         | 1,699,351                         | 1,130,336                         | 687,993                           |
| EFB as a % of Expenditures  Total                                             | 6.36%<br>12,515,988              | 1.36%<br>13,273,957              | 4.71%<br>13,452,922                 | 18.19%<br>14,479,989              | 23.08%<br>15,545,887              | 25.35%<br>15,512,988               | 23.27%<br>15,526,661              | 12.17%<br>15,667,433              | 8.62%<br>14,245,133               | 5.60%<br>12,973,117               |

## 2007-2016 AUDIT SUMMARIES

Section 4

## CITIES





















































■ Expenditures Per Capita

■ Revenues Per Capita





















■ Expenditures Per Capita

■ Revenues Per Capita











FY'07 FY'08 FY'09 FY'10 FY'11 FY'12 FY'13 FY'14 FY'15 FY'16

■ Revenues Per Capita

■ Expenditures Per Capita











| Property   Tables   1,245,859   1,459,869   1,459,869   1,569,135   1,721,571   1,839,608   1,424,769   1,346,283   1,347,44   1,351,702   1,000,000   1,000,000   1,000,000   1,000,000   1,000,000   1,000,000   1,000,000   1,000,000   1,000,000   1,000,000   1,000,000   1,000,000   1,000,000   1,000,000   1,000,000   1,000,000   1,000,000   1,000,000   1,000,000   1,000,000   1,000,000   1,000,000   1,000,000   1,000,000   1,000,000   1,000,000   1,000,000   1,000,000   1,000,000   1,000,000   1,000,000   1,000,000   1,000,000   1,00