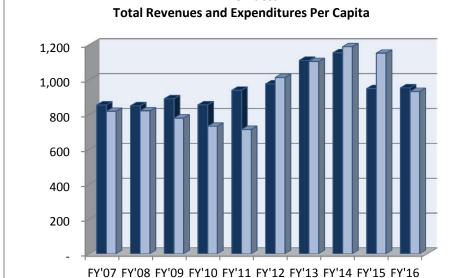

# COUNTIES

| _                                  | FY'07        | FY'08      | FY'09      | FY'10       | FY'11      | FY'12      | FY'13        | FY'14      | FY'15      | FY'16      |
|------------------------------------|--------------|------------|------------|-------------|------------|------------|--------------|------------|------------|------------|
|                                    |              |            |            | Carson Cit  | v          |            |              |            |            |            |
| Property Taxes                     | 12,492,864   | 13,359,942 | 14,203,996 | 15,033,876  | 16,333,974 | 17,385,373 | 21,258,565   | 21,211,280 | 21,787,285 | 22,314,986 |
| NPM & Other Taxes                  | 12,432,004   | 10,000,042 | 14,200,000 | 10,000,070  | 10,555,57  | 17,505,575 | 21,230,303   | 21,211,200 | 21,707,200 | 22,514,500 |
| Licenses & Permits                 | 6,183,388    | 7,089,496  | 7,348,090  | 7,104,035   | 6,556,249  | 6,438,296  | 6,513,296    | 6,909,449  | 6,807,369  | 6,729,601  |
| Intergovernmental Revenue          | 0,100,000    | 7,000,400  | 7,040,000  | 7,104,000   | 0,000,240  | 0,400,200  | 0,010,200    | 0,000,440  | 0,007,000  | 0,720,001  |
| CTX                                | 25,944,779   | 23,442,872 | 19,969,586 | 17,477,368  | 18,286,154 | 19,016,195 | 19,825,135   | 20,733,724 | 22,993,975 | 24,846,886 |
| Other Intergovernmental Revenue    | 668,200      | 589,619    | 757,134    | 1,089,344   | 1,313,052  | 738,021    | 1,376,215    | 725,907    | 710,163    | 669,748    |
| Total Intergovernmental            | 26,612,979   | 24,032,491 | 20,726,720 | 18,566,712  | 19,599,206 | 19,754,216 | 21,201,350   | 21,459,631 | 23,704,138 | 25,516,634 |
| Charges For Services               | 7,868,594    | 12,894,369 | 10,746,400 | 11,112,929  | 10,876,388 | 11,483,988 | 10,698,301   | 11,191,650 | 11,501,032 | 12,213,290 |
| Fines & Forfeits                   | 825,900      | 938,827    | 967,389    | 730,362     | 713,070    | 850,158    | 895,935      | 846,507    | 818,911    | 692,386    |
| Miscellaneous Revenues             | 1,564,918    | 2,099,668  | 1,903,975  | 1,217,745   | 1,141,350  | 1,247,813  | 1,524,791    | 1,573,016  | 1,830,460  | 1,837,198  |
| Transfers In                       | 461,219      | 1,850,780  | 1,444,468  | 5,884,195   | 2,729,541  | 523,387    | 529,800      | 540,724    | 554,977    | 573,608    |
| Other Financing Sources            | 55,770       | 11,228     | 53,467     | 69,433      | 3,535      | 020,007    | 632          | 040,724    | 004,077    | 10,300     |
| Total Revenues                     | 56,065,632   | 62,276,801 | 57,394,505 | 59,719,287  | 57,953,313 | 57,683,231 | 62,622,670   | 63,732,257 | 67,004,172 | 69,888,003 |
| Total Revenues                     | 30,003,032   | 02,270,001 | 37,334,303 | 33,7 13,207 | 37,333,313 | 37,000,231 | 02,022,070   | 05,152,251 | 07,004,172 | 03,000,003 |
| Beginning Fund Balance             | 10,898,863   | 11,674,720 | 14,316,983 | 11,486,244  | 6,483,199  | 6,894,902  | 4,891,942    | 6,296,544  | 6,451,574  | 7,628,312  |
| Cumulative effect of change in     |              |            |            |             |            |            |              |            |            |            |
| accounting principle               | 00 00 4 40 5 | 70.054.504 | 74 744 400 | 74 005 504  | 04 400 740 | 04.570.400 | 07.54.4.04.0 | 70.000.004 | 70 455 740 | 77.540.045 |
| Total Available Resources          | 66,964,495   | 73,951,521 | 71,711,488 | 71,205,531  | 64,436,512 | 64,578,133 | 67,514,612   | 70,028,801 | 73,455,746 | 77,516,315 |
|                                    |              |            |            |             |            |            |              |            |            |            |
| General Government                 | 13,120,595   | 12,815,887 | 13,079,836 | 13,508,301  | 12,983,141 | 13,292,344 | 13,578,610   | 14,464,788 | 14,925,271 | 14,917,697 |
| Judicial                           | 3,547,132    | 4,359,077  | 4,750,563  | 4,912,017   | 4,561,860  | 4,684,196  | 5,014,060    | 5,337,235  | 5,451,648  | 5,901,608  |
| Public Safety                      | 23,786,322   | 24,399,880 | 25,517,170 | 26,715,505  | 26,010,354 | 26,058,342 | 27,438,642   | 27,768,420 | 29,106,146 | 30,316,637 |
| Public Works                       | 3,032,079    | 2,721,453  | 2,275,764  | 2,102,004   | 1,974,920  | 2,184,996  | 1,711,787    | 1,819,270  | 1.829.518  | 2,188,955  |
| Sanitation                         | -, ,-        | 3,386,664  | 1,734,716  | 1,673,677   | 1,556,610  | 1,518,729  | 1,568,689    | 1,579,314  | 1,506,921  | 1,604,969  |
| Health                             | 1,492,098    | 1,438,787  | 1,634,697  | 1,502,565   | 1,550,580  | 2,121,477  | 2,137,576    | 2,318,800  | 2,547,798  | 2,838,047  |
| Welfare                            | 336,854      | 357,864    | 349,746    | 382,174     | 379,437    | 397,517    | 266,276      | 337,846    | 318,563    | 261,787    |
| Culture and Recreation             | 6,244,911    | 6,019,861  | 5,739,053  | 5,966,831   | 5,396,720  | 5,273,488  | 5,258,781    | 5,377,246  | 5,499,512  | 5,803,494  |
| Community Support                  | 566,796      | 419,499    | 345,199    | 531,683     | 458,202    | 482,092    | 458,979      | 458,979    | 463,770    | 368,771    |
| Economic Opportunity               | 236,465      | 329,432    | 2,000,000  | 4,320,000   | •          | •          | •            | •          | •          | ,          |
| Debt Service                       |              |            |            |             |            |            |              |            |            |            |
| Intergovernmental Expenditures     |              |            |            |             |            |            |              |            |            |            |
| Operating Transfers Out            | 2,926,523    | 3,386,134  | 2,798,500  | 3,107,575   | 2,669,786  | 3,673,010  | 3,784,668    | 4,115,329  | 4,178,287  | 5,133,208  |
|                                    |              |            |            |             |            |            |              |            |            |            |
| Total Expenditures                 | 55,289,775   | 59,634,538 | 60,225,244 | 64,722,332  | 57,541,610 | 59,686,191 | 61,218,068   | 63,577,227 | 65,827,434 | 69,335,173 |
| Residual Equity Transfer Out       |              |            |            |             |            |            |              |            |            |            |
| Residual Equity Transier Gut       |              |            |            |             |            |            |              |            |            |            |
| Ending Fund Balance                | 11,674,720   | 14,316,983 | 11,486,244 | 6,483,199   | 6,894,902  | 4,891,942  | 6,296,544    | 6,451,574  | 7,628,312  | 8,181,142  |
| Total                              | 66,964,495   | 73,951,521 | 71,711,488 | 71,205,531  | 64.436.512 | 64,578,133 | 67,514,612   | 70,028,801 | 73,455,746 | 77,516,315 |
| Total                              | 00,904,493   | 73,931,321 | 71,711,400 | 71,200,001  | 04,430,312 | 04,570,133 | 07,514,012   | 70,020,001 | 73,433,740 | 77,510,515 |
| Fund Balance as a % of Expenditure | 21.1%        | 24.0%      | 19.1%      | 10.0%       | 12.0%      | 8.2%       | 10.3%        | 10.1%      | 11.6%      | 11.8%      |
|                                    |              |            |            |             |            |            |              |            |            |            |
| Population ( as of July 1 )        | 57,104       | 57,701     | 57,723     | 57,600      | 56,506     | 55,765     | 56,066       | 55,441     | 54,668     | 53,969     |
|                                    |              |            |            |             |            |            |              |            |            |            |
| Revenues Per Capita                | 982          | 1,079      | 994        | 1,037       | 1,026      | 1,034      | 1,117        | 1,150      | 1,226      | 1,295      |
| Expenditures Per Capita            | 968          | 1,034      | 1,043      | 1,124       | 1,018      | 1,070      | 1,092        | 1,147      | 1,204      | 1,285      |
| •                                  |              | •          | *          | •           | •          | •          | •            | •          | =          | •          |