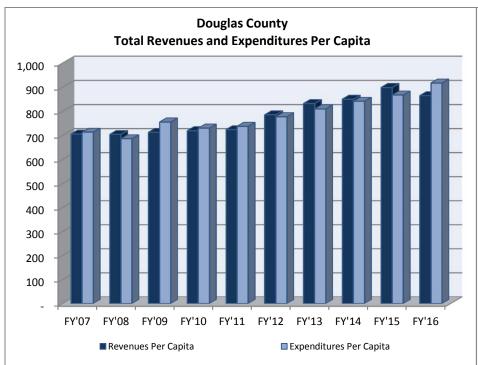

# COUNTIES

| _                                  | FY'07        | FY'08      | FY'09      | FY'10       | FY'11      | FY'12      | FY'13        | FY'14      | FY'15      | FY'16      |
|------------------------------------|--------------|------------|------------|-------------|------------|------------|--------------|------------|------------|------------|
|                                    |              |            |            | Carson Cit  | v          |            |              |            |            |            |
| Property Taxes                     | 12,492,864   | 13,359,942 | 14,203,996 | 15,033,876  | 16,333,974 | 17,385,373 | 21,258,565   | 21,211,280 | 21,787,285 | 22,314,986 |
| NPM & Other Taxes                  | 12,432,004   | 10,000,042 | 14,200,000 | 10,000,070  | 10,555,57  | 17,505,575 | 21,230,303   | 21,211,200 | 21,707,200 | 22,514,500 |
| Licenses & Permits                 | 6,183,388    | 7,089,496  | 7,348,090  | 7,104,035   | 6,556,249  | 6,438,296  | 6,513,296    | 6,909,449  | 6,807,369  | 6,729,601  |
| Intergovernmental Revenue          | 0,100,000    | 7,000,400  | 7,040,000  | 7,104,000   | 0,000,240  | 0,400,200  | 0,010,200    | 0,000,440  | 0,007,000  | 0,720,001  |
| CTX                                | 25,944,779   | 23,442,872 | 19,969,586 | 17,477,368  | 18,286,154 | 19,016,195 | 19,825,135   | 20,733,724 | 22,993,975 | 24,846,886 |
| Other Intergovernmental Revenue    | 668,200      | 589,619    | 757,134    | 1,089,344   | 1,313,052  | 738,021    | 1,376,215    | 725,907    | 710,163    | 669,748    |
| Total Intergovernmental            | 26,612,979   | 24,032,491 | 20,726,720 | 18,566,712  | 19,599,206 | 19,754,216 | 21,201,350   | 21,459,631 | 23,704,138 | 25,516,634 |
| Charges For Services               | 7,868,594    | 12,894,369 | 10,746,400 | 11,112,929  | 10,876,388 | 11,483,988 | 10,698,301   | 11,191,650 | 11,501,032 | 12,213,290 |
| Fines & Forfeits                   | 825,900      | 938,827    | 967,389    | 730,362     | 713,070    | 850,158    | 895,935      | 846,507    | 818,911    | 692,386    |
| Miscellaneous Revenues             | 1,564,918    | 2,099,668  | 1,903,975  | 1,217,745   | 1,141,350  | 1,247,813  | 1,524,791    | 1,573,016  | 1,830,460  | 1,837,198  |
| Transfers In                       | 461,219      | 1,850,780  | 1,444,468  | 5,884,195   | 2,729,541  | 523,387    | 529,800      | 540,724    | 554,977    | 573,608    |
| Other Financing Sources            | 55,770       | 11,228     | 53,467     | 69,433      | 3,535      | 020,007    | 632          | 040,724    | 004,077    | 10,300     |
| Total Revenues                     | 56,065,632   | 62,276,801 | 57,394,505 | 59,719,287  | 57,953,313 | 57,683,231 | 62,622,670   | 63,732,257 | 67,004,172 | 69,888,003 |
| Total Revenues                     | 30,003,032   | 02,270,001 | 37,334,303 | 33,7 13,207 | 37,333,313 | 37,000,231 | 02,022,070   | 05,152,251 | 07,004,172 | 03,000,003 |
| Beginning Fund Balance             | 10,898,863   | 11,674,720 | 14,316,983 | 11,486,244  | 6,483,199  | 6,894,902  | 4,891,942    | 6,296,544  | 6,451,574  | 7,628,312  |
| Cumulative effect of change in     |              |            |            |             |            |            |              |            |            |            |
| accounting principle               | 00 00 4 40 5 | 70.054.504 | 74 744 400 | 74 005 504  | 04 400 740 | 04.570.400 | 07.54.4.04.0 | 70.000.004 | 70 455 740 | 77.540.045 |
| Total Available Resources          | 66,964,495   | 73,951,521 | 71,711,488 | 71,205,531  | 64,436,512 | 64,578,133 | 67,514,612   | 70,028,801 | 73,455,746 | 77,516,315 |
|                                    |              |            |            |             |            |            |              |            |            |            |
| General Government                 | 13,120,595   | 12,815,887 | 13,079,836 | 13,508,301  | 12,983,141 | 13,292,344 | 13,578,610   | 14,464,788 | 14,925,271 | 14,917,697 |
| Judicial                           | 3,547,132    | 4,359,077  | 4,750,563  | 4,912,017   | 4,561,860  | 4,684,196  | 5,014,060    | 5,337,235  | 5,451,648  | 5,901,608  |
| Public Safety                      | 23,786,322   | 24,399,880 | 25,517,170 | 26,715,505  | 26,010,354 | 26,058,342 | 27,438,642   | 27,768,420 | 29,106,146 | 30,316,637 |
| Public Works                       | 3,032,079    | 2,721,453  | 2,275,764  | 2,102,004   | 1,974,920  | 2,184,996  | 1,711,787    | 1,819,270  | 1.829.518  | 2,188,955  |
| Sanitation                         | -, ,-        | 3,386,664  | 1,734,716  | 1,673,677   | 1,556,610  | 1,518,729  | 1,568,689    | 1,579,314  | 1,506,921  | 1,604,969  |
| Health                             | 1,492,098    | 1,438,787  | 1,634,697  | 1,502,565   | 1,550,580  | 2,121,477  | 2,137,576    | 2,318,800  | 2,547,798  | 2,838,047  |
| Welfare                            | 336,854      | 357,864    | 349,746    | 382,174     | 379,437    | 397,517    | 266,276      | 337,846    | 318,563    | 261,787    |
| Culture and Recreation             | 6,244,911    | 6,019,861  | 5,739,053  | 5,966,831   | 5,396,720  | 5,273,488  | 5,258,781    | 5,377,246  | 5,499,512  | 5,803,494  |
| Community Support                  | 566,796      | 419,499    | 345,199    | 531,683     | 458,202    | 482,092    | 458,979      | 458,979    | 463,770    | 368,771    |
| Economic Opportunity               | 236,465      | 329,432    | 2,000,000  | 4,320,000   | •          | •          | •            | •          | •          | ,          |
| Debt Service                       |              |            |            |             |            |            |              |            |            |            |
| Intergovernmental Expenditures     |              |            |            |             |            |            |              |            |            |            |
| Operating Transfers Out            | 2,926,523    | 3,386,134  | 2,798,500  | 3,107,575   | 2,669,786  | 3,673,010  | 3,784,668    | 4,115,329  | 4,178,287  | 5,133,208  |
|                                    |              |            |            |             |            |            |              |            |            |            |
| Total Expenditures                 | 55,289,775   | 59,634,538 | 60,225,244 | 64,722,332  | 57,541,610 | 59,686,191 | 61,218,068   | 63,577,227 | 65,827,434 | 69,335,173 |
| Residual Equity Transfer Out       |              |            |            |             |            |            |              |            |            |            |
| Residual Equity Transier Gut       |              |            |            |             |            |            |              |            |            |            |
| Ending Fund Balance                | 11,674,720   | 14,316,983 | 11,486,244 | 6,483,199   | 6,894,902  | 4,891,942  | 6,296,544    | 6,451,574  | 7,628,312  | 8,181,142  |
| Total                              | 66,964,495   | 73,951,521 | 71,711,488 | 71,205,531  | 64.436.512 | 64,578,133 | 67,514,612   | 70,028,801 | 73,455,746 | 77,516,315 |
| Total                              | 00,904,493   | 73,931,321 | 71,711,400 | 71,200,001  | 04,430,312 | 04,570,133 | 07,514,012   | 70,020,001 | 73,433,740 | 77,510,515 |
| Fund Balance as a % of Expenditure | 21.1%        | 24.0%      | 19.1%      | 10.0%       | 12.0%      | 8.2%       | 10.3%        | 10.1%      | 11.6%      | 11.8%      |
|                                    |              |            |            |             |            |            |              |            |            |            |
| Population ( as of July 1 )        | 57,104       | 57,701     | 57,723     | 57,600      | 56,506     | 55,765     | 56,066       | 55,441     | 54,668     | 53,969     |
|                                    |              |            |            |             |            |            |              |            |            |            |
| Revenues Per Capita                | 982          | 1,079      | 994        | 1,037       | 1,026      | 1,034      | 1,117        | 1,150      | 1,226      | 1,295      |
| Expenditures Per Capita            | 968          | 1,034      | 1,043      | 1,124       | 1,018      | 1,070      | 1,092        | 1,147      | 1,204      | 1,285      |
| •                                  |              | •          | *          | •           | •          | •          | •            | •          | =          | •          |