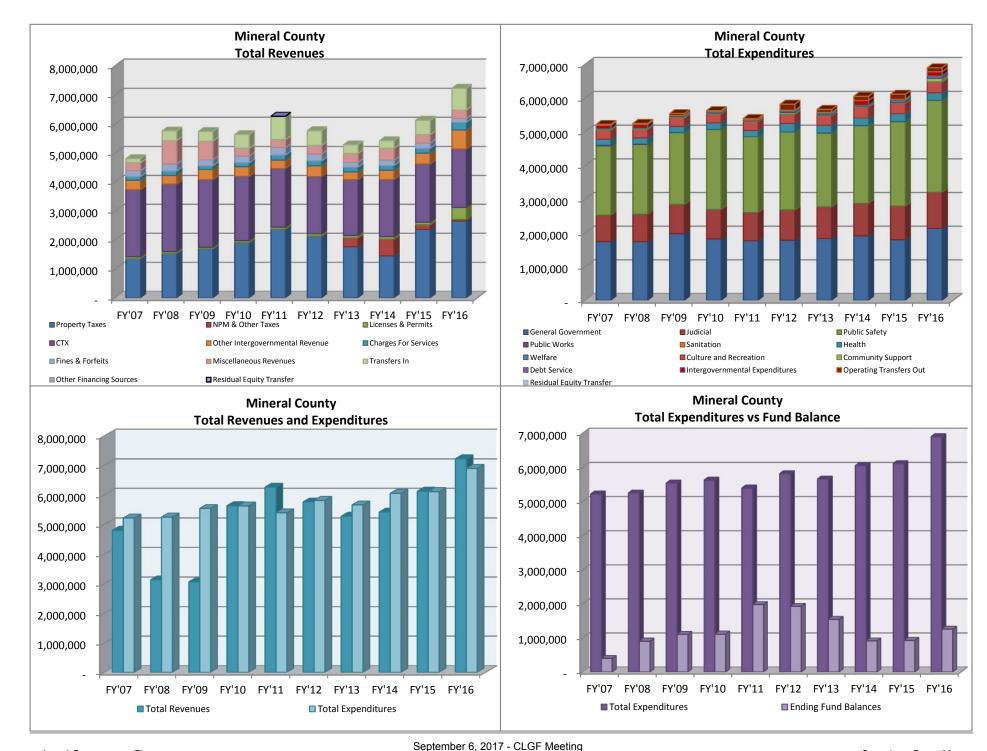

ON

Division of Local Government Services

### LOCAL GOVERNMENT FINANCE

AUDIT SUMMARIES

2007-2016

#### Division of Local Government Services

#### Audit Summaries

2007-2016

Department of Taxation
Division of Local Government Services
1550 College Parkway, Suite 115
Carson City, NV 89706
Phone 775.684.2100 • Fax 775.684.2020

Prepared by the Staff of Local Government Finance Section, Division of Local Government Services

#### 2007-2016 AUDIT SUMMARIES

## Section 1

## REPORT SUMMARY





Page 9





<sup>\*</sup> Nye county's Ending fund balance has increased dramatically due to the closure of PILT funds and residual equity transfer to general fund.



#### 2007-2016 AUDIT SUMMARIES

Section 2

# COUNTIES



















































































































| _                                  | FY'07        | FY'08      | FY'09      | FY'10       | FY'11      | FY'12      | FY'13        | FY'14      | FY'15      | FY'16      |
|------------------------------------|--------------|------------|------------|-------------|------------|------------|--------------|------------|------------|------------|
|                                    |              |            |            | Carson Cit  | v          |            |              |            |            |            |
| Property Taxes                     | 12,492,864   | 13,359,942 | 14,203,996 | 15,033,876  | 16,333,974 | 17,385,373 | 21,258,565   | 21,211,280 | 21,787,285 | 22,314,986 |
| NPM & Other Taxes                  | 12,432,004   | 10,000,042 | 1