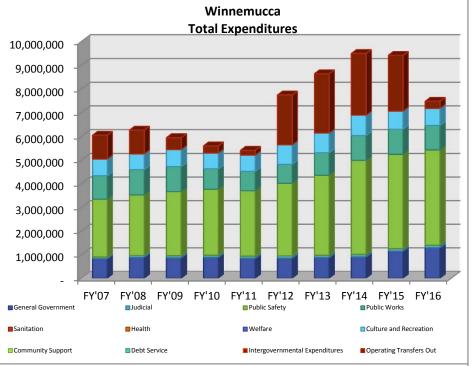

# COUNTIES

| _                                  | FY'07        | FY'08      | FY'09      | FY'10       | FY'11      | FY'12      | FY'13        | FY'14      | FY'15      | FY'16      |
|------------------------------------|--------------|------------|------------|-------------|------------|------------|--------------|------------|------------|------------|
|                                    |              |            |            | Carson Cit  | v          |            |              |            |            |            |
| Property Taxes                     | 12,492,864   | 13,359,942 | 14,203,996 | 15,033,876  | 16,333,974 | 17,385,373 | 21,258,565   | 21,211,280 | 21,787,285 | 22,314,986 |
| NPM & Other Taxes                  | 12,432,004   | 10,000,042 | 14,200,000 | 10,000,070  | 10,555,57  | 17,505,575 | 21,230,303   | 21,211,200 | 21,707,200 | 22,514,500 |
| Licenses & Permits                 | 6,183,388    | 7,089,496  | 7,348,090  | 7,104,035   | 6,556,249  | 6,438,296  | 6,513,296    | 6,909,449  | 6,807,369  | 6,729,601  |
| Intergovernmental Revenue          | 0,100,000    | 7,000,400  | 7,040,000  | 7,104,000   | 0,000,240  | 0,400,200  | 0,010,200    | 0,000,440  | 0,007,000  | 0,720,001  |
| CTX                                | 25,944,779   | 23,442,872 | 19,969,586 | 17,477,368  | 18,286,154 | 19,016,195 | 19,825,135   | 20,733,724 | 22,993,975 | 24,846,886 |
| Other Intergovernmental Revenue    | 668,200      | 589,619    | 757,134    | 1,089,344   | 1,313,052  | 738,021    | 1,376,215    | 725,907    | 710,163    | 669,748    |
| Total Intergovernmental            | 26,612,979   | 24,032,491 | 20,726,720 | 18,566,712  | 19,599,206 | 19,754,216 | 21,201,350   | 21,459,631 | 23,704,138 | 25,516,634 |
| Charges For Services               | 7,868,594    | 12,894,369 | 10,746,400 | 11,112,929  | 10,876,388 | 11,483,988 | 10,698,301   | 11,191,650 | 11,501,032 | 12,213,290 |
| Fines & Forfeits                   | 825,900      | 938,827    | 967,389    | 730,362     | 713,070    | 850,158    | 895,935      | 846,507    | 818,911    | 692,386    |
| Miscellaneous Revenues             | 1,564,918    | 2,099,668  | 1,903,975  | 1,217,745   | 1,141,350  | 1,247,813  | 1,524,791    | 1,573,016  | 1,830,460  | 1,837,198  |
| Transfers In                       | 461,219      | 1,850,780  | 1,444,468  | 5,884,195   | 2,729,541  | 523,387    | 529,800      | 540,724    | 554,977    | 573,608    |
| Other Financing Sources            | 55,770       | 11,228     | 53,467     | 69,433      | 3,535      | 020,007    | 632          | 040,724    | 004,077    | 10,300     |
| Total Revenues                     | 56,065,632   | 62,276,801 | 57,394,505 | 59,719,287  | 57,953,313 | 57,683,231 | 62,622,670   | 63,732,257 | 67,004,172 | 69,888,003 |
| Total Revenues                     | 30,003,032   | 02,270,001 | 37,334,303 | 33,7 13,207 | 37,333,313 | 37,000,231 | 02,022,070   | 05,152,251 | 07,004,172 | 03,000,003 |
| Beginning Fund Balance             | 10,898,863   | 11,674,720 | 14,316,983 | 11,486,244  | 6,483,199  | 6,894,902  | 4,891,942    | 6,296,544  | 6,451,574  | 7,628,312  |
| Cumulative effect of change in     |              |            |            |             |            |            |              |            |            |            |
| accounting principle               | 00 00 4 40 5 | 70.054.504 | 74 744 400 | 74 005 504  | 04 400 740 | 04.570.400 | 07.54.4.04.0 | 70.000.004 | 70 455 740 | 77.540.045 |
| Total Available Resources          | 66,964,495   | 73,951,521 | 71,711,488 | 71,205,531  | 64,436,512 | 64,578,133 | 67,514,612   | 70,028,801 | 73,455,746 | 77,516,315 |
|                                    |              |            |            |             |            |            |              |            |            |            |
| General Government                 | 13,120,595   | 12,815,887 | 13,079,836 | 13,508,301  | 12,983,141 | 13,292,344 | 13,578,610   | 14,464,788 | 14,925,271 | 14,917,697 |
| Judicial                           | 3,547,132    | 4,359,077  | 4,750,563  | 4,912,017   | 4,561,860  | 4,684,196  | 5,014,060    | 5,337,235  | 5,451,648  | 5,901,608  |
| Public Safety                      | 23,786,322   | 24,399,880 | 25,517,170 | 26,715,505  | 26,010,354 | 26,058,342 | 27,438,642   | 27,768,420 | 29,106,146 | 30,316,637 |
| Public Works                       | 3,032,079    | 2,721,453  | 2,275,764  | 2,102,004   | 1,974,920  | 2,184,996  | 1,711,787    | 1,819,270  | 1.829.518  | 2,188,955  |
| Sanitation                         | -, ,-        | 3,386,664  | 1,734,716  | 1,673,677   | 1,556,610  | 1,518,729  | 1,568,689    | 1,579,314  | 1,506,921  | 1,604,969  |
| Health                             | 1,492,098    | 1,438,787  | 1,634,697  | 1,502,565   | 1,550,580  | 2,121,477  | 2,137,576    | 2,318,800  | 2,547,798  | 2,838,047  |
| Welfare                            | 336,854      | 357,864    | 349,746    | 382,174     | 379,437    | 397,517    | 266,276      | 337,846    | 318,563    | 261,787    |
| Culture and Recreation             | 6,244,911    | 6,019,861  | 5,739,053  | 5,966,831   | 5,396,720  | 5,273,488  | 5,258,781    | 5,377,246  | 5,499,512  | 5,803,494  |
| Community Support                  | 566,796      | 419,499    | 345,199    | 531,683     | 458,202    | 482,092    | 458,979      | 458,979    | 463,770    | 368,771    |
| Economic Opportunity               | 236,465      | 329,432    | 2,000,000  | 4,320,000   | •          | •          | •            | •          | •          | ,          |
| Debt Service                       |              |            |            |             |            |            |              |            |            |            |
| Intergovernmental Expenditures     |              |            |            |             |            |            |              |            |            |            |
| Operating Transfers Out            | 2,926,523    | 3,386,134  | 2,798,500  | 3,107,575   | 2,669,786  | 3,673,010  | 3,784,668    | 4,115,329  | 4,178,287  | 5,133,208  |
|                                    |              |            |            |             |            |            |              |            |            |            |
| Total Expenditures                 | 55,289,775   | 59,634,538 | 60,225,244 | 64,722,332  | 57,541,610 | 59,686,191 | 61,218,068   | 63,577,227 | 65,827,434 | 69,335,173 |
| Residual Equity Transfer Out       |              |            |            |             |            |            |              |            |            |            |
| Residual Equity Transier Gut       |              |            |            |             |            |            |              |            |            |            |
| Ending Fund Balance                | 11,674,720   | 14,316,983 | 11,486,244 | 6,483,199   | 6,894,902  | 4,891,942  | 6,296,544    | 6,451,574  | 7,628,312  | 8,181,142  |
| Total                              | 66,964,495   | 73,951,521 | 71,711,488 | 71,205,531  | 64.436.512 | 64,578,133 | 67,514,612   | 70,028,801 | 73,455,746 | 77,516,315 |
| Total                              | 00,904,493   | 73,931,321 | 71,711,400 | 71,200,001  | 04,430,312 | 04,570,133 | 07,514,012   | 70,020,001 | 73,433,740 | 77,510,515 |
| Fund Balance as a % of Expenditure | 21.1%        | 24.0%      | 19.1%      | 10.0%       | 12.0%      | 8.2%       | 10.3%        | 10.1%      | 11.6%      | 11.8%      |
|                                    |              |            |            |             |            |            |              |            |            |            |
| Population ( as of July 1 )        | 57,104       | 57,701     | 57,723     | 57,600      | 56,506     | 55,765     | 56,066       | 55,441     | 54,668     | 53,969     |
|                                    |              |            |            |             |            |            |              |            |            |            |
| Revenues Per Capita                | 982          | 1,079      | 994        | 1,037       | 1,026      | 1,034      | 1,117        | 1,150      | 1,226      | 1,295      |
| Expenditures Per Capita            | 968          | 1,034      | 1,043      | 1,124       | 1,018      | 1,070      | 1,092        | 1,147      | 1,204      | 1,285      |
| •                                  |              | •          | *          | •           | •          | •          | •            | •          | =          | •          |