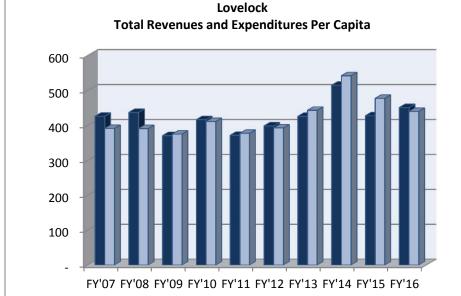

| 3,137,330                          | 2,930,588                         | 1,699,351                         | 1,130,336                         | 687,993                           |
| EFB as a % of Expenditures  Total                                             | 6.36%<br>12,515,988              | 1.36%<br>13,273,957              | 4.71%<br>13,452,922                 | 18.19%<br>14,479,989              | 23.08%<br>15,545,887              | 25.35%<br>15,512,988               | 23.27%<br>15,526,661              | 12.17%<br>15,667,433              | 8.62%<br>14,245,133               | 5.60%<br>12,973,117               |

## 2007-2016 AUDIT SUMMARIES

Section 4

## CITIES





















































■ Expenditures Per Capita

■ Revenues Per Capita





















■ Expenditures Per Capita

■ Revenues Per Capita











FY'07 FY'08 FY'09 FY'10 FY'11 FY'12 FY'13 FY'14 FY'15 FY'16

■ Revenues Per Capita

■ Expenditures Per Capita











| Property   Tables   1,245,859   1,459,869   1,459,869   1,569,135   1,721,571   1,839,608   1,424,769   1,346,283   1,347,44   1,351,702   1,000,000   1,000,000   1,000,000   1,000,000   1,000,000   1,000,000   1,000,000   1,000,000   1,000,000   1,000,000   1,000,000   1,000,000   1,000,000   1,000,000   1,000,000   1,000,000   1,000,000   1,000,000   1,000,000   1,000,000   1,000,000   1,000,000   1,000,000   1,000,000   1,000,000   1,000,000   1,000,000   1,000,000   1,000,000   1,000,000   1,000,000   1,000,000   1,000,000   1,000,000   1,000,000   1,000,000   1,000,000   1,000,000   1,000,000   1,000,00