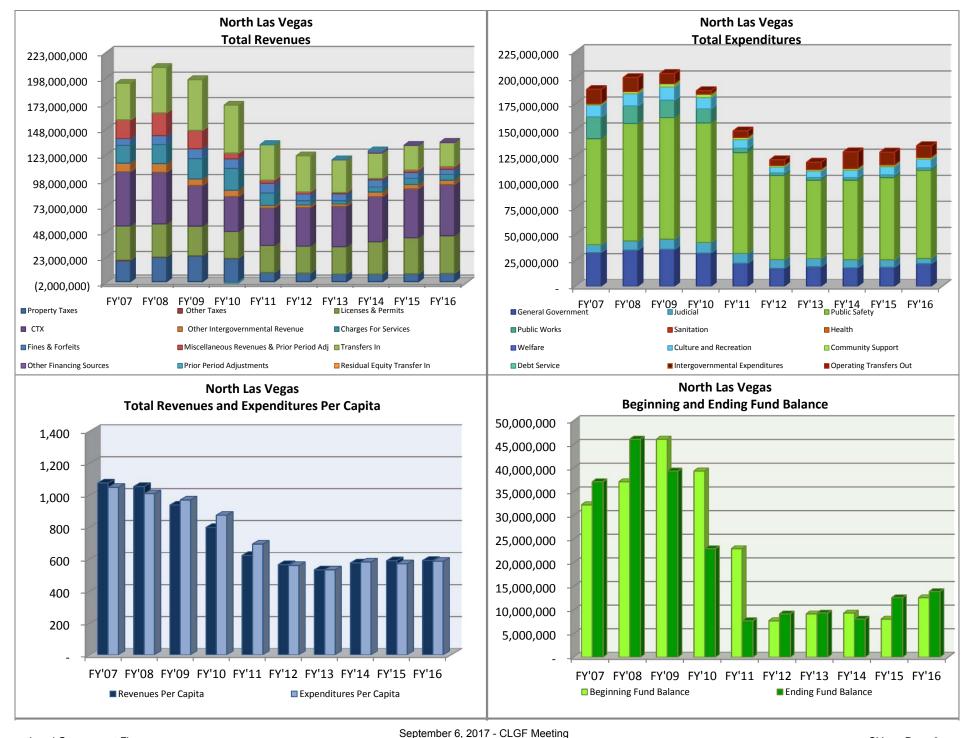

| 604,687                             | 2,228,550                         | 2,915,492                         | 3,137,330                          | 2,930,588                         | 1,699,351                         | 1,130,336                         | 687,993                           |
| EFB as a % of Expenditures  Total                                             | 6.36%<br>12,515,988              | 1.36%<br>13,273,957              | 4.71%<br>13,452,922                 | 18.19%<br>14,479,989              | 23.08%<br>15,545,887              | 25.35%<br>15,512,988               | 23.27%<br>15,526,661              | 12.17%<br>15,667,433              | 8.62%<br>14,245,133               | 5.60%<br>12,973,117               |

## 2007-2016 AUDIT SUMMARIES

Section 4

## CITIES





















































■ Expenditures Per Capita

■ Revenues Per Capita





















■ Expenditures Per Capita

■ Revenues Per Capita











FY'07 FY'08 FY'09 FY'10 FY'11 FY'12 FY'13 FY'14 FY'15 FY'16

■ Revenues Per Capita

■ Expenditures Per Capita











| Property   Tables   1,245,859   1,459,869   1,459,869   1,569,135   1,721,571   1,839,608   1,424,769   1,346,283   1,347,44   1,351,702   1,000,000   1,000,000   1,000,000   1,000,000   1,000,000   1,000,000   1,000,000   1,000,000   1,000,000   1,000,000   1,000,000   1,000,000   1,000,000   1,000,000   1,000,000   1,000,000   1,000,000   1,000,000   1,000,000   1,000,000   1,000,000   1,000,000   1,000,000   1,000,000   1,000,000   1,000,000   1,000,000   1,000,000   1,000,000   1,000,000   1,000,