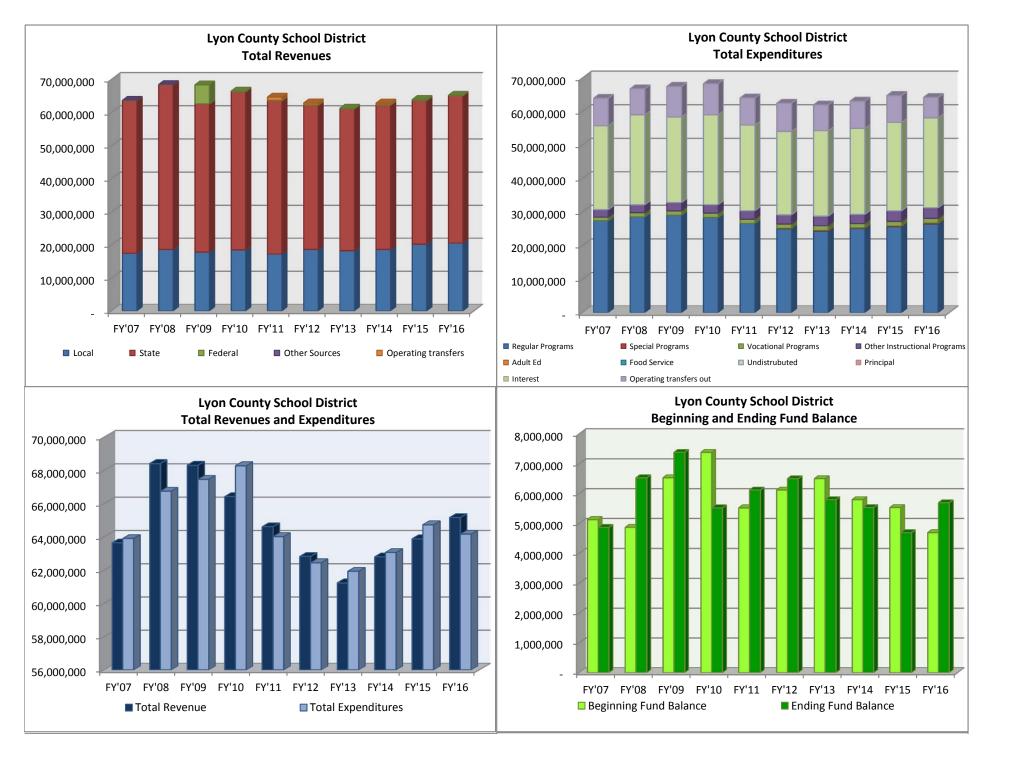

| 27.7%      | 38.5%      | 63.5%      | 135.2%     | 105.5%     | 120.7%     | 128.6%     | 104.7%     | 120.1%     | 122.6%     |
| Population ( as of July 1 )                            | 9,275      | 9,542      | 9,590      | 9,694      | 9,570      | 9,503      | 9,504      | 9,945      | 10,095     | 10,218     |
| Revenues Per Capita                                    | 1,408      | 1,570      | 1,390      | 2,153      | 1,358      | 1,508      | 1,289      | 1,164      | 1,098      | 1,178      |
| Expenditures Per Capita                                | 1,169      | 1,361      | 1,169      | 1,228      | 1,479      | 1,395      | 1,301      | 1,349      | 1,132      | 1,132      |

## 2007-2016 AUDIT SUMMARIES

## Section 3

## SCHOOL DISTRICTS



































|                                               | FY'07                | FY'08                | FY'09                | FY'10                | FY'11                | FY'12                | FY'13                | FY'14                | FY'15                | FY'16                |
|-----------------------------------------------|----------------------|----------------------|----------------------|----------------------|----------------------|----------------------|----------------------|----------------------|----------------------|----------------------|
|                                               |                      |                      |                      | Carso                | on City              |                      |                      |