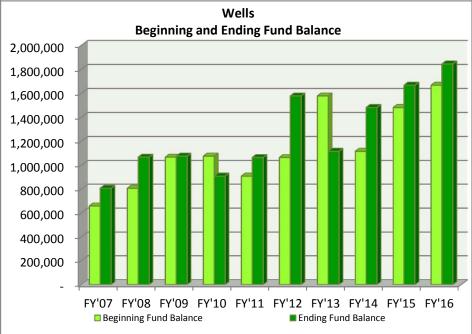

| 2,228,550                         | 2,915,492                         | 3,137,330                          | 2,930,588                         | 1,699,351                         | 1,130,336                         | 687,993                           |
| EFB as a % of Expenditures  Total                                             | 6.36%<br>12,515,988              | 1.36%<br>13,273,957              | 4.71%<br>13,452,922                 | 18.19%<br>14,479,989              | 23.08%<br>15,545,887              | 25.35%<br>15,512,988               | 23.27%<br>15,526,661              | 12.17%<br>15,667,433              | 8.62%<br>14,245,133               | 5.60%<br>12,973,117               |

## 2007-2016 AUDIT SUMMARIES

Section 4

## CITIES





















































■ Expenditures Per Capita

■ Revenues Per Capita





















■ Expenditures Per Capita

■ Revenues Per Capita











FY'07 FY'08 FY'09 FY'10 FY'11 FY'12 FY'13 FY'14 FY'15 FY'16

■ Revenues Per Capita

■ Expenditures Per Capita











| Property   Tables   1,245,859   1,459,869   1,459,869   1,569,135   1,721,571   1,839,608   1,424,769   1,346,283   1,347,44   1,351,702   1,000,000   1,000,000   1,000,000   1,000,000   1,000,000   1,000,000   1,000,000   1,000,000   1,000,000   1,000,000   1,000,000   1,000,000   1,000,000   1,000,000   1,000,000   1,000,000   1,000,000   1,000,000   1,000,000   1,000,000   1,000,000   1,000,000   1,000,000   1,000,000   1,000,000   1,000,000   1,000,000   1,000,000   1,000,000   1,000,000   1,000,000   1,000,000   1,000,