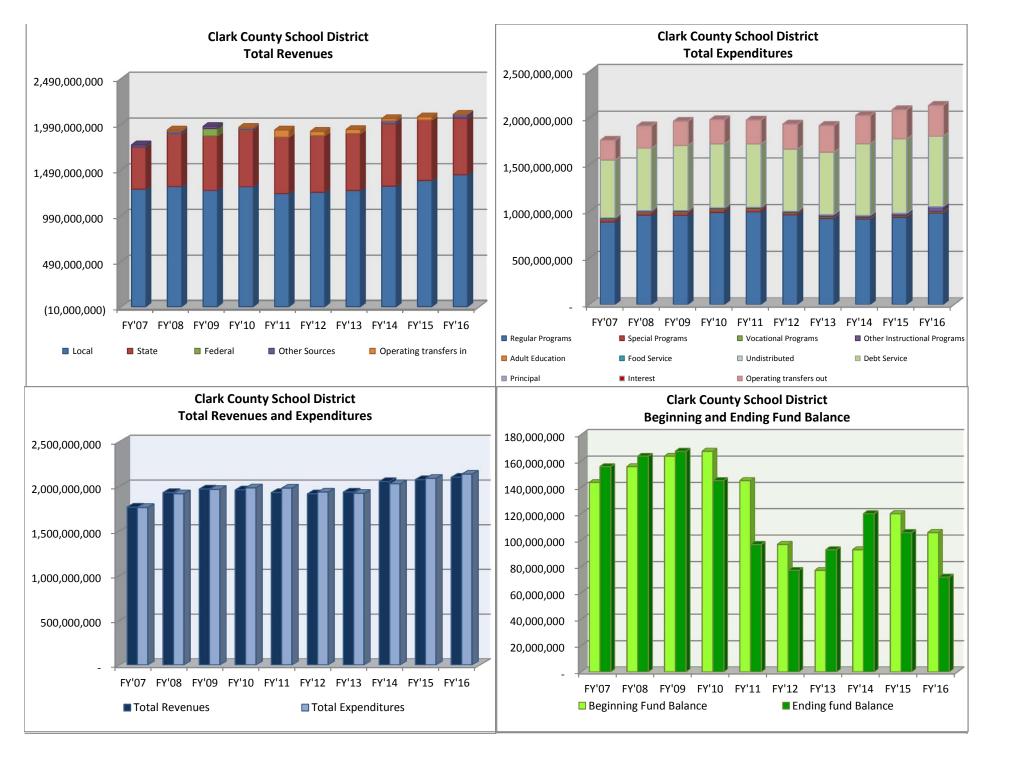

xpenditure                     | 27.7%      | 38.5%      | 63.5%      | 135.2%     | 105.5%     | 120.7%     | 128.6%     | 104.7%     | 120.1%     | 122.6%     |
| Population ( as of July 1 )                            | 9,275      | 9,542      | 9,590      | 9,694      | 9,570      | 9,503      | 9,504      | 9,945      | 10,095     | 10,218     |
| Revenues Per Capita                                    | 1,408      | 1,570      | 1,390      | 2,153      | 1,358      | 1,508      | 1,289      | 1,164      | 1,098      | 1,178      |
| Expenditures Per Capita                                | 1,169      | 1,361      | 1,169      | 1,228      | 1,479      | 1,395      | 1,301      | 1,349      | 1,132      | 1,132      |

## 2007-2016 AUDIT SUMMARIES

## Section 3

## SCHOOL DISTRICTS



































|                                               | FY'07                | FY'08                | FY'09                | FY'10                | FY'11                | FY'12                | FY'13                | FY'14                | FY'15                | FY'16                |
|-----------------------------------------------|----------------------|----------------------|----------------------|----------------------|----------------------|----------------------|----------------------|----------------------|----------------------|----------------------|
|                                               |                      |                      |                      | Carso                | on City              |                      |                      |