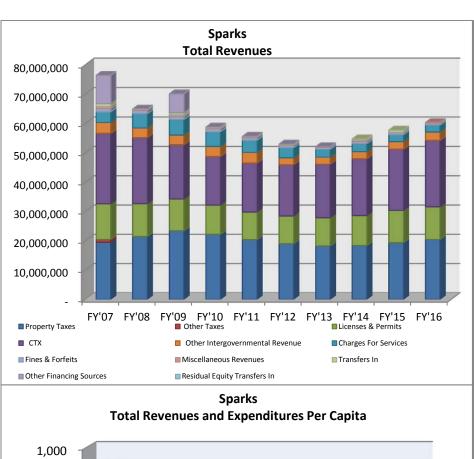

# COUNTIES

| _                                  | FY'07        | FY'08      | FY'09      | FY'10       | FY'11      | FY'12      | FY'13        | FY'14      | FY'15      | FY'16      |
|------------------------------------|--------------|------------|------------|-------------|------------|------------|--------------|------------|------------|------------|
|                                    |              |            |            | Carson Cit  | v          |            |              |            |            |            |
| Property Taxes                     | 12,492,864   | 13,359,942 | 14,203,996 | 15,033,876  | 16,333,974 | 17,385,373 | 21,258,565   | 21,211,280 | 21,787,285 | 22,314,986 |
| NPM & Other Taxes                  | 12,432,004   | 10,000,042 | 14,200,000 | 10,000,070  | 10,555,57  | 17,505,575 | 21,230,303   | 21,211,200 | 21,707,200 | 22,514,500 |
| Licenses & Permits                 | 6,183,388    | 7,089,496  | 7,348,090  | 7,104,035   | 6,556,249  | 6,438,296  | 6,513,296    | 6,909,449  | 6,807,369  | 6,729,601  |
| Intergovernmental Revenue          | 0,100,000    | 7,000,400  | 7,040,000  | 7,104,000   | 0,000,240  | 0,400,200  | 0,010,200    | 0,000,440  | 0,007,000  | 0,720,001  |
| CTX                                | 25,944,779   | 23,442,872 | 19,969,586 | 17,477,368  | 18,286,154 | 19,016,195 | 19,825,135   | 20,733,724 | 22,993,975 | 24,846,886 |
| Other Intergovernmental Revenue    | 668,200      | 589,619    | 757,134    | 1,089,344   | 1,313,052  | 738,021    | 1,376,215    | 725,907    | 710,163    | 669,748    |
| Total Intergovernmental            | 26,612,979   | 24,032,491 | 20,726,720 | 18,566,712  | 19,599,206 | 19,754,216 | 21,201,350   | 21,459,631 | 23,704,138 | 25,516,634 |
| Charges For Services               | 7,868,594    | 12,894,369 | 10,746,400 | 11,112,929  | 10,876,388 | 11,483,988 | 10,698,301   | 11,191,650 | 11,501,032 | 12,213,290 |
| Fines & Forfeits                   | 825,900      | 938,827    | 967,389    | 730,362     | 713,070    | 850,158    | 895,935      | 846,507    | 818,911    | 692,386    |
| Miscellaneous Revenues             | 1,564,918    | 2,099,668  | 1,903,975  | 1,217,745   | 1,141,350  | 1,247,813  | 1,524,791    | 1,573,016  | 1,830,460  | 1,837,198  |
| Transfers In                       | 461,219      | 1,850,780  | 1,444,468  | 5,884,195   | 2,729,541  | 523,387    | 529,800      | 540,724    | 554,977    | 573,608    |
| Other Financing Sources            | 55,770       | 11,228     | 53,467     | 69,433      | 3,535      | 020,007    | 632          | 040,724    | 004,077    | 10,300     |
| Total Revenues                     | 56,065,632   | 62,276,801 | 57,394,505 | 59,719,287  | 57,953,313 | 57,683,231 | 62,622,670   | 63,732,257 | 67,004,172 | 69,888,003 |
| Total Revenues                     | 30,003,032   | 02,270,001 | 37,334,303 | 33,7 13,207 | 37,333,313 | 37,000,231 | 02,022,070   | 05,152,251 | 07,004,172 | 03,000,003 |
| Beginning Fund Balance             | 10,898,863   | 11,674,720 | 14,316,983 | 11,486,244  | 6,483,199  | 6,894,902  | 4,891,942    | 6,296,544  | 6,451,574  | 7,628,312  |
| Cumulative effect of change in     |              |            |            |             |            |            |              |            |            |            |
| accounting principle               | 00 00 4 40 5 | 70.054.504 | 74 744 400 | 74 005 504  | 04 400 740 | 04.570.400 | 07.54.4.04.0 | 70.000.004 | 70 455 740 | 77.540.045 |
| Total Available Resources          | 66,964,495   | 73,951,521 | 71,711,488 | 71,205,531  | 64,436,512 | 64,578,133 | 67,514,612   | 70,028,801 | 73,455,746 | 77,516,315 |
|                                    |              |            |            |             |            |            |              |            |            |            |
| General Government                 | 13,120,595   | 12,815,887 | 13,079,836 | 13,508,301  | 12,983,141 | 13,292,344 | 13,578,610   | 14,464,788 | 14,925,271 | 14,917,697 |
| Judicial                           | 3,547,132    | 4,359,077  | 4,750,563  | 4,912,017   | 4,561,860  | 4,684,196  | 5,014,060    | 5,337,235  | 5,451,648  | 5,901,608  |
| Public Safety                      | 23,786,322   | 24,399,880 | 25,517,170 | 26,715,505  | 26,010,354 | 26,058,342 | 27,438,642   | 27,768,420 | 29,106,146 | 30,316,637 |
| Public Works                       | 3,032,079    | 2,721,453  | 2,275,764  | 2,102,004   | 1,974,920  | 2,184,996  | 1,711,787    | 1,819,270  | 1.829.518  | 2,188,955  |
| Sanitation                         | -, ,-        | 3,386,664  | 1,734,716  | 1,673,677   | 1,556,610  | 1,518,729  | 1,568,689    | 1,579,314  | 1,506,921  | 1,604,969  |
| Health                             | 1,492,098    | 1,438,787  | 1,634,697  | 1,502,565   | 1,550,580  | 2,121,477  | 2,137,576    | 2,318,800  | 2,547,798  | 2,838,047  |
| Welfare                            | 336,854      | 357,864    | 349,746    | 382,174     | 379,437    | 397,517    | 266,276      | 337,846    | 318,563    | 261,787    |
| Culture and Recreation             | 6,244,911    | 6,019,861  | 5,739,053  | 5,966,831   | 5,396,720  | 5,273,488  | 5,258,781    | 5,377,246  | 5,499,512  | 5,803,494  |
| Community Support                  | 566,796      | 419,499    | 345,199    | 531,683     | 458,202    | 482,092    | 458,979      | 458,979    | 463,770    | 368,771    |
| Economic Opportunity               | 236,465      | 329,432    | 2,000,000  | 4,320,000   | •          | •          | •            | •          | •          | ,          |
| Debt Service                       |              |            |            |             |            |            |              |            |            |            |
| Intergovernmental Expenditures     |              |            |            |             |            |            |              |            |            |            |
| Operating Transfers Out            | 2,926,523    | 3,386,134  | 2,798,500  | 3,107,575   | 2,669,786  | 3,673,010  | 3,784,668    | 4,115,329  | 4,178,287  | 5,133,208  |
|                                    |              |            |            |             |            |            |              |            |            |            |
| Total Expenditures                 | 55,289,775   | 59,634,538 | 60,225,244 | 64,722,332  | 57,541,610 | 59,686,191 | 61,218,068   | 63,577,227 | 65,827,434 | 69,335,173 |
| Residual Equity Transfer Out       |              |            |            |             |            |            |              |            |            |            |
| Residual Equity Transier Gut       |              |            |            |             |            |            |              |            |            |            |
| Ending Fund Balance                | 11,674,720   | 14,316,983 | 11,486,244 | 6,483,199   | 6,894,902  | 4,891,942  | 6,296,544    | 6,451,574  | 7,628,312  | 8,181,142  |
| Total                              | 66,964,495   | 73,951,521 | 71,711,488 | 71,205,531  | 64.436.512 | 64,578,133 | 67,514,612   | 70,028,801 | 73,455,746 | 77,516,315 |
| Total                              | 00,904,493   | 73,931,321 | 71,711,400 | 71,200,001  | 04,430,312 | 04,570,133 | 07,514,012   | 70,020,001 | 73,433,740 | 77,510,515 |
| Fund Balance as a % of Expenditure | 21.1%        | 24.0%      | 19.1%      | 10.0%       | 12.0%      | 8.2%       | 10.3%        | 10.1%      | 11.6%      | 11.8%      |
|                                    |              |            |            |             |            |            |              |            |            |            |
| Population ( as of July 1 )        | 57,104       | 57,701     | 57,723     | 57,600      | 56,506     | 55,765     | 56,066       | 55,441     | 54,668     | 53,969     |
|                                    |              |            |            |             |            |            |              |            |            |            |
| Revenues Per Capita                | 982          | 1,079      | 994        | 1,037       | 1,026      | 1,034      | 1,117        | 1,150      | 1,226      | 1,295      |
| Expenditures Per Capita            | 968          | 1,034      | 1,043      | 1,124       | 1,018      | 1,070      | 1,092        | 1,147      | 1,204      | 1,285      |
| •                                  |              | •          | *          | •           | •          | •          | •            | •          | =          | •          |