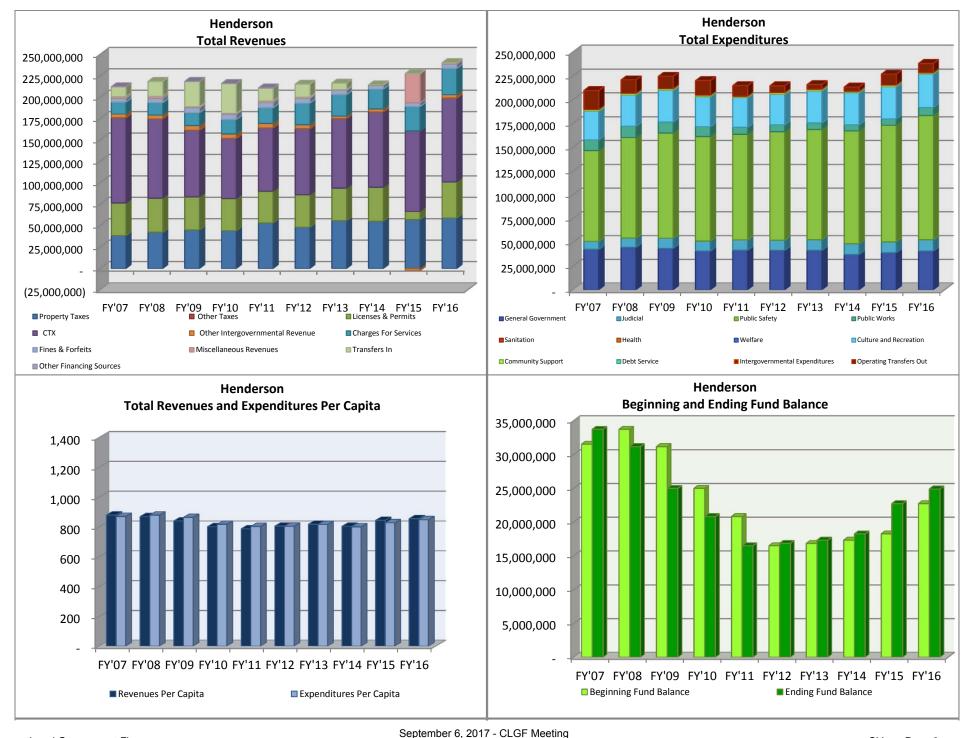

#### 2007-2016 AUDIT SUMMARIES

## Section 1

## REPORT SUMMARY

Page 9

<sup>\*</sup> Nye county's Ending fund balance has increased dramatically due to the closure of PILT funds and residual equity transfer to general fund.