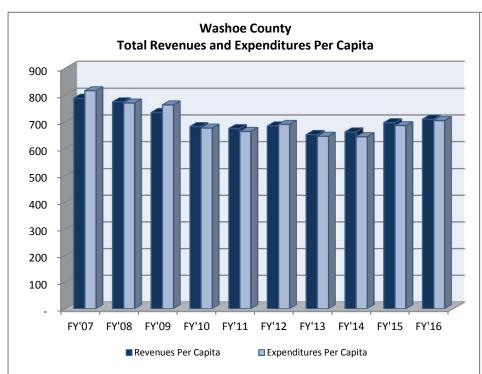

# COUNTIES

| _                                  | FY'07        | FY'08      | FY'09      | FY'10       | FY'11      | FY'12      | FY'13        | FY'14      | FY'15      | FY'16      |
|------------------------------------|--------------|------------|------------|-------------|------------|------------|--------------|------------|------------|------------|
|                                    |              |            |            | Carson Cit  | v          |            |              |            |            |            |
| Property Taxes                     | 12,492,864   | 13,359,942 | 14,203,996 | 15,033,876  | 16,333,974 | 17,385,373 | 21,258,565   | 21,211,280 | 21,787,285 | 22,314,986 |
| NPM & Other Taxes                  | 12,432,004   | 10,000,042 | 14,200,000 | 10,000,070  | 10,555,57  | 17,505,575 | 21,230,303   | 21,211,200 | 21,707,200 | 22,514,500 |
| Licenses & Permits                 | 6,183,388    | 7,089,496  | 7,348,090  | 7,104,035   | 6,556,249  | 6,438,296  | 6,513,296    | 6,909,449  | 6,807,369  | 6,729,601  |
| Intergovernmental Revenue          | 0,100,000    | 7,000,400  | 7,040,000  | 7,104,000   | 0,000,240  | 0,400,200  | 0,010,200    | 0,000,440  | 0,007,000  | 0,720,001  |
| CTX                                | 25,944,779   | 23,442,872 | 19,969,586 | 17,477,368  | 18,286,154 | 19,016,195 | 19,825,135   | 20,733,724 | 22,993,975 | 24,846,886 |
| Other Intergovernmental Revenue    | 668,200      | 589,619    | 757,134    | 1,089,344   | 1,313,052  | 738,021    | 1,376,215    | 725,907    | 710,163    | 669,748    |
| Total Intergovernmental            | 26,612,979   | 24,032,491 | 20,726,720 | 18,566,712  | 19,599,206 | 19,754,216 | 21,201,350   | 21,459,631 | 23,704,138 | 25,516,634 |
| Charges For Services               | 7,868,594    | 12,894,369 | 10,746,400 | 11,112,929  | 10,876,388 | 11,483,988 | 10,698,301   | 11,191,650 | 11,501,032 | 12,213,290 |
| Fines & Forfeits                   | 825,900      | 938,827    | 967,389    | 730,362     | 713,070    | 850,158    | 895,935      | 846,507    | 818,911    | 692,386    |
| Miscellaneous Revenues             | 1,564,918    | 2,099,668  | 1,903,975  | 1,217,745   | 1,141,350  | 1,247,813  | 1,524,791    | 1,573,016  | 1,830,460  | 1,837,198  |
| Transfers In                       | 461,219      | 1,850,780  | 1,444,468  | 5,884,195   | 2,729,541  | 523,387    | 529,800      | 540,724    | 554,977    | 573,608    |
| Other Financing Sources            | 55,770       | 11,228     | 53,467     | 69,433      | 3,535      | 020,007    | 632          | 040,724    | 004,077    | 10,300     |
| Total Revenues                     | 56,065,632   | 62,276,801 | 57,394,505 | 59,719,287  | 57,953,313 | 57,683,231 | 62,622,670   | 63,732,257 | 67,004,172 | 69,888,003 |
| Total Revenues                     | 30,003,032   | 02,270,001 | 37,334,303 | 33,7 13,207 | 37,333,313 | 37,000,231 | 02,022,070   | 05,152,251 | 07,004,172 | 03,000,003 |
| Beginning Fund Balance             | 10,898,863   | 11,674,720 | 14,316,983 | 11,486,244  | 6,483,199  | 6,894,902  | 4,891,942    | 6,296,544  | 6,451,574  | 7,628,312  |
| Cumulative effect of change in     |              |            |            |             |            |            |              |            |            |            |
| accounting principle               | 00 00 4 40 5 | 70.054.504 | 74 744 400 | 74 005 504  | 04 400 740 | 04.570.400 | 07.54.4.04.0 | 70.000.004 | 70 455 740 | 77.540.045 |
| Total Available Resources          | 66,964,495   | 73,951,521 | 71,711,488 | 71,205,531  | 64,436,512 | 64,578,133 | 67,514,612   | 70,028,801 | 73,455,746 | 77,516,315 |
|                                    |              |            |            |             |            |            |              |            |            |            |
| General Government                 | 13,120,595   | 12,815,887 | 13,079,836 | 13,508,301  | 12,983,141 | 13,292,344 | 13,578,610   | 14,464,788 | 14,925,271 | 14,917,697 |
| Judicial                           | 3,547,132    | 4,359,077  | 4,750,563  | 4,912,017   | 4,561,860  | 4,684,196  | 5,014,060    | 5,337,235  | 5,451,648  | 5,901,608  |
| Public Safety                      | 23,786,322   | 24,399,880 | 25,517,170 | 26,715,505  | 26,010,354 | 26,058,342 | 27,438,642   | 27,768,420 | 29,106,146 | 30,316,637 |
| Public Works                       | 3,032,079    | 2,721,453  | 2,275,764  | 2,102,004   | 1,974,920  | 2,184,996  | 1,711,787    | 1,819,270  | 1.829.518  | 2,188,955  |
| Sanitation                         | -, ,-        | 3,386,664  | 1,734,716  | 1,673,677   | 1,556,610  | 1,518,729  | 1,568,689    | 1,579,314  | 1,506,921  | 1,604,969  |
| Health                             | 1,492,098    | 1,438,787  | 1,634,697  | 1,502,565   | 1,550,580  | 2,121,477  | 2,137,576    | 2,318,800  | 2,547,798  | 2,838,047  |
| Welfare                            | 336,854      | 357,864    | 349,746    | 382,174     | 379,437    | 397,517    | 266,276      | 337,846    | 318,563    | 261,787    |
| Culture and Recreation             | 6,244,911    | 6,019,861  | 5,739,053  | 5,966,831   | 5,396,720  | 5,273,488  | 5,258,781    | 5,377,246  | 5,499,512  | 5,803,494  |
| Community Support                  | 566,796      | 419,499    | 345,199    | 531,683     | 458,202    | 482,092    | 458,979      | 458,979    | 463,770    | 368,771    |
| Economic Opportunity               | 236,465      | 329,432    | 2,000,000  | 4,320,000   | •          | •          | •            | •          | •          | ,          |
| Debt Service                       |              |            |            |             |            |            |              |            |            |            |
| Intergovernmental Expenditures     |              |            |            |             |            |            |              |            |            |            |
| Operating Transfers Out            | 2,926,523    | 3,386,134  | 2,798,500  | 3,107,575   | 2,669,786  | 3,673,010  | 3,784,668    | 4,115,329  | 4,178,287  | 5,133,208  |
|                                    |              |            |            |             |            |            |              |            |            |            |
| Total Expenditures                 | 55,289,775   | 59,634,538 | 60,225,244 | 64,722,332  | 57,541,610 | 59,686,191 | 61,218,068   | 63,577,227 | 65,827,434 | 69,335,173 |
| Residual Equity Transfer Out       |              |            |            |             |            |            |              |            |            |            |
| Residual Equity Transier Gut       |              |            |            |             |            |            |              |            |            |            |
| Ending Fund Balance                | 11,674,720   | 14,316,983 | 11,486,244 | 6,483,199   | 6,894,902  | 4,891,942  | 6,296,544    | 6,451,574  | 7,628,312  | 8,181,142  |
| Total                              | 66,964,495   | 73,951,521 | 71,711,488 | 71,205,531  | 64.436.512 | 64,578,133 | 67,514,612   | 70,028,801 | 73,455,746 | 77,516,315 |
| Total                              | 00,904,493   | 73,931,321 | 71,711,400 | 71,200,001  | 04,430,312 | 04,570,133 | 07,514,012   | 70,020,001 | 73,433,740 | 77,510,515 |
| Fund Balance as a % of Expenditure | 21.1%        | 24.0%      | 19.1%      | 10.0%       | 12.0%      | 8.2%       | 10.3%        | 10.1%      | 11.6%      | 11.8%      |
|                                    |              |            |            |             |            |            |              |            |            |            |
| Population ( as of July 1 )        | 57,104       | 57,701     | 57,723     | 57,600      | 56,506     | 55,765     | 56,066       | 55,441     | 54,668     | 53,969     |
|                                    |              |            |            |             |            |            |              |            |            |            |
| Revenues Per Capita                | 982          | 1,079      | 994        | 1,037       | 1,026      | 1,034      | 1,117        | 1,150      | 1,226      | 1,295      |
| Expenditures Per Capita            | 968          | 1,034      | 1,043      | 1,124       | 1,018      | 1,070      | 1,092        | 1,147      | 1,204      | 1,285      |
| •                                  |              | •          | *          | •           | •          | •          | •            | •          | =          | •          |