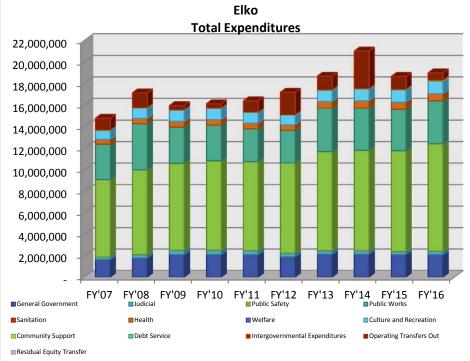

| 2,228,550                         | 2,915,492                         | 3,137,330                          | 2,930,588                         | 1,699,351                         | 1,130,336                         | 687,993                           |
| EFB as a % of Expenditures  Total                                             | 6.36%<br>12,515,988              | 1.36%<br>13,273,957              | 4.71%<br>13,452,922                 | 18.19%<br>14,479,989              | 23.08%<br>15,545,887              | 25.35%<br>15,512,988               | 23.27%<br>15,526,661              | 12.17%<br>15,667,433              | 8.62%<br>14,245,133               | 5.60%<br>12,973,117               |

## 2007-2016 AUDIT SUMMARIES

Section 4

## CITIES





















































■ Expenditures Per Capita

■ Revenues Per Capita





















■ Expenditures Per Capita

■ Revenues Per Capita











FY'07 FY'08 FY'09 FY'10 FY'11 FY'12 FY'13 FY'14 FY'15 FY'16

■ Revenues Per Capita

■ Expenditures Per Capita











| Property   Tables   1,245,859   1,459,869   1,459,869   1,569,135   1,721,571   1,839,608   1,424,769   1,346,283   1,347,44   1,351,702   1,000,000   1,000,000   1,000,000   1,000,000   1,000,000   1,000,000   1,000,000   1,000,000   1,000,000   1,000,000   1,000,000   1,000,000   1,000,000   1,000,000   1,000,000   1,000,000   1,000,000   1,000,000   1,000,000   1,000,000   1,000,000   1,000,000   1,000,000   1,000,000   1,000,000   1,000,000   1,000,000   1,000,000   1,000,000   1,000,000   1,000,000   1,000,