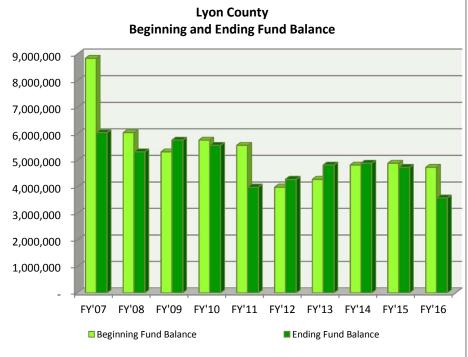

TION

Division of Local Government Services

### LOCAL GOVERNMENT FINANCE

AUDIT SUMMARIES

2007-2016

#### Division of Local Government Services

#### Audit Summaries

2007-2016

Department of Taxation
Division of Local Government Services
1550 College Parkway, Suite 115
Carson City, NV 89706
Phone 775.684.2100 • Fax 775.684.2020

Prepared by the Staff of Local Government Finance Section, Division of Local Government Services

#### 2007-2016 AUDIT SUMMARIES

## Section 1

## REPORT SUMMARY





Page 9





<sup>\*</sup> Nye county's Ending fund balance has increased dramatically due to the closure of PILT funds and residual equity transfer to general fund.



#### 2007-2016 AUDIT SUMMARIES

Section 2

# COUNTIES



















































































































| _                                  | FY'07        | FY'08      | FY'09      | FY'10       | FY'11      | FY'12      | FY'13        | FY'14      | FY'15      | FY'16      |
|------------------------------------|--------------|------------|------------|-------------|------------|------------|--------------|------------|------------|------------|
|                                    |              |            |            | Carson Cit  | v          |            |              |            |            |            |
| Property Taxes                     | 12,492,864   | 13,359,942 | 14,203,996 | 15,033,876  | 16,333,974 | 17,385,373 | 21,258,565   | 21,211,280 | 21,787,285 | 22,314,986 |
| NPM & Other Taxes                  | 12,432,004   | 10,000,042 |