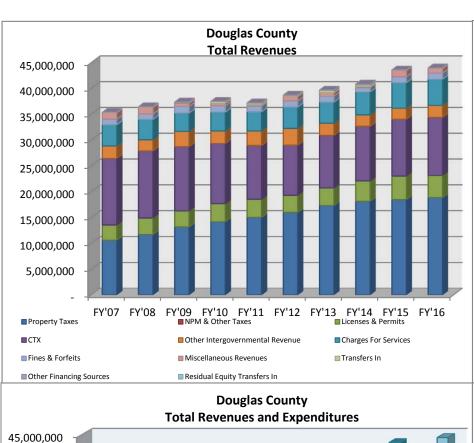

|





## NEVADA DEPARTMENT OF TAXATION

Division of Local Government Services

### LOCAL GOVERNMENT FINANCE

AUDIT SUMMARIES

2007-2016

#### Division of Local Government Services

#### Audit Summaries

2007-2016

Department of Taxation
Division of Local Government Services
1550 College Parkway, Suite 115
Carson City, NV 89706
Phone 775.684.2100 • Fax 775.684.2020

Prepared by the Staff of Local Government Finance Section, Division of Local Government Services

#### 2007-2016 AUDIT SUMMARIES

## Section 1

## REPORT SUMMARY





Page 9





<sup>\*</sup> Nye county's Ending fund balance has increased dramatically due to the closure of PILT funds and residual equity transfer to general fund.



#### 2007-2016 AUDIT SUMMARIES

Section 2

# COUNTIES



















































































































| _                                  | FY'07        | FY'08      | FY'09      | FY'10       | FY'11      | FY'12      | FY'13        | FY'14      | FY'15      | FY'16      |
|------------------------------------|--------------|------------|------------|-------------|------------|------------|--------------|------------|------------|------------|
|                                    |              |            |            | Carson Cit  | v          |            |              |            |            |            |
| Property Taxes                     | 12,492,864   | 13,359,942 | 14,203,996 | 15,033,876  | 16,333,974 | 17,385,373 | 21,258,565   | 21,211,280 | 21,787,285 | 22,314,986 |
| NPM & Other