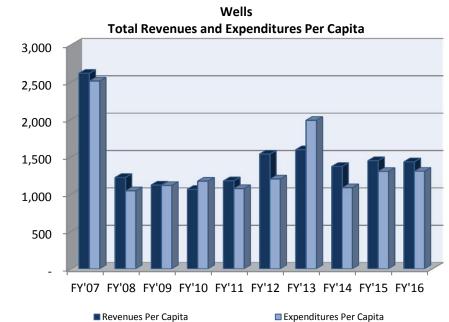

| 2,228,550                         | 2,915,492                         | 3,137,330                          | 2,930,588                         | 1,699,351                         | 1,130,336                         | 687,993                           |
| EFB as a % of Expenditures  Total                                             | 6.36%<br>12,515,988              | 1.36%<br>13,273,957              | 4.71%<br>13,452,922                 | 18.19%<br>14,479,989              | 23.08%<br>15,545,887              | 25.35%<br>15,512,988               | 23.27%<br>15,526,661              | 12.17%<br>15,667,433              | 8.62%<br>14,245,133               | 5.60%<br>12,973,117               |

## 2007-2016 AUDIT SUMMARIES

Section 4

## CITIES





















































■ Expenditures Per Capita

■ Revenues Per Capita





















■ Expenditures Per Capita

■ Revenues Per Capita











FY'07 FY'08 FY'09 FY'10 FY'11 FY'12 FY'13 FY'14 FY'15 FY'16

■ Revenues Per Capita

■ Expenditures Per Capita











| Property   Tables   1,245,859   1,459,869   1,459,869   1,569,135   1,721,571   1,839,608   1,424,769   1,346,283   1,347,44   1,351,702   1,000,000   1,000,000   1,000,000   1,000,000   1,000,000   1,000,000   1,000,000   1,000,000   1,000,000   1,000,000   1,000,000   1,000,000   1,000,000   1,000,000   1,000,000   1,000,000   1,000,000   1,000,000   1,000,000   1,000,000   1,000,000   1,000,000   1,000,000   1,000,000   1,000,000   1,000,000   1,000,000   1,000,000   1,000,000   1,000,000   1,000,000   1,000,000   1,00