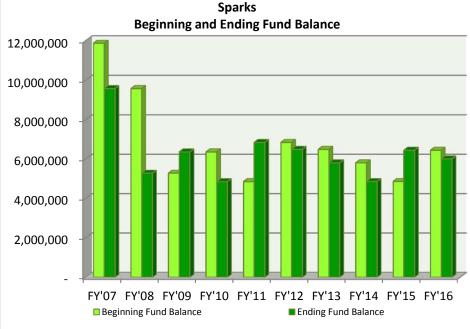

|
| EFB as a % of Expenditures  Total                                             | 6.36%<br>12,515,988              | 1.36%<br>13,273,957              | 4.71%<br>13,452,922                 | 18.19%<br>14,479,989              | 23.08%<br>15,545,887              | 25.35%<br>15,512,988               | 23.27%<br>15,526,661              | 12.17%<br>15,667,433              | 8.62%<br>14,245,133               | 5.60%<br>12,973,117               |

## 2007-2016 AUDIT SUMMARIES

Section 4

## CITIES





















































■ Expenditures Per Capita

■ Revenues Per Capita





















■ Expenditures Per Capita

■ Revenues Per Capita











FY'07 FY'08 FY'09 FY'10 FY'11 FY'12 FY'13 FY'14 FY'15 FY'16

■ Revenues Per Capita

■ Expenditures Per Capita











| Property   Tables   1,245,859   1,459,869   1,459,869   1,569,135   1,721,571   1,839,608   1,424,769   1,346,283   1,347,44   1,351,702   1,000,000   1,000,000   1,000,000   1,000,000   1,000,000   1,000,000   1,000,000   1,000,000   1,000,000   1,000,000   1,000,000   1,000,000   1,000,000   1,000,000   1,000,000   1,000,000   1,000,000   1,000,000   1,000,000   1,000,000   1,000,000   1,000,000   1,000,000   1,000,000   1,000,000   1,000,000   1,000,000   1,000,000   1,000,000   1,000,000   1,000,000   1,000,000   1,000,000   1,000,000   1,000,000   1,000,000   1,000,000   1,000,000   1,000,000   1,000,000   1,000,000   1,000,000   1,000,000   1,000,000   1,000,000   1,000,000   1,000,000   1,000,000   1,000,000   1,000,000   1,000,000   1,000,000   1,000,000   1,000,000   1