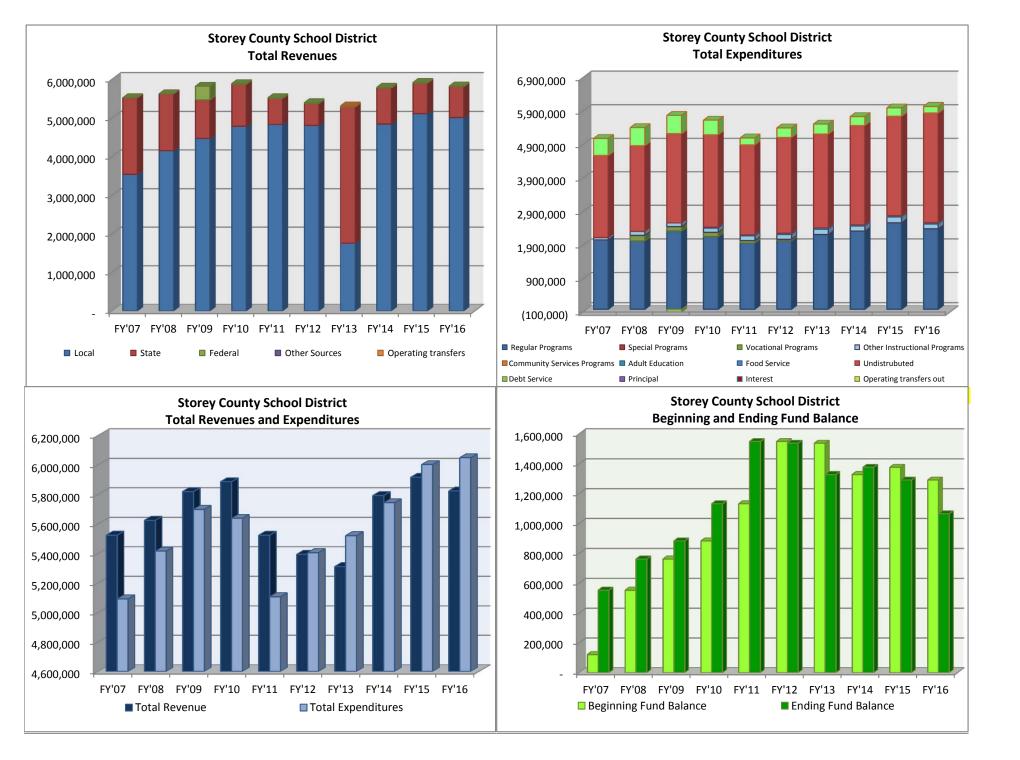

| 27.7%      | 38.5%      | 63.5%      | 135.2%     | 105.5%     | 120.7%     | 128.6%     | 104.7%     | 120.1%     | 122.6%     |
| Population ( as of July 1 )                            | 9,275      | 9,542      | 9,590      | 9,694      | 9,570      | 9,503      | 9,504      | 9,945      | 10,095     | 10,218     |
| Revenues Per Capita                                    | 1,408      | 1,570      | 1,390      | 2,153      | 1,358      | 1,508      | 1,289      | 1,164      | 1,098      | 1,178      |
| Expenditures Per Capita                                | 1,169      | 1,361      | 1,169      | 1,228      | 1,479      | 1,395      | 1,301      | 1,349      | 1,132      | 1,132      |

## 2007-2016 AUDIT SUMMARIES

## Section 3

## SCHOOL DISTRICTS



































|                                               | FY'07                | FY'08                | FY'09                | FY'10                | FY'11                | FY'12                | FY'13                | FY'14                | FY'15                | FY'16                |
|-----------------------------------------------|----------------------|----------------------|----------------------|----------------------|----------------------|----------------------|----------------------|----------------------|----------------------|----------------------|
|                                               |                      |                      |                      | Carso                | on City              |                      |                      |                      |