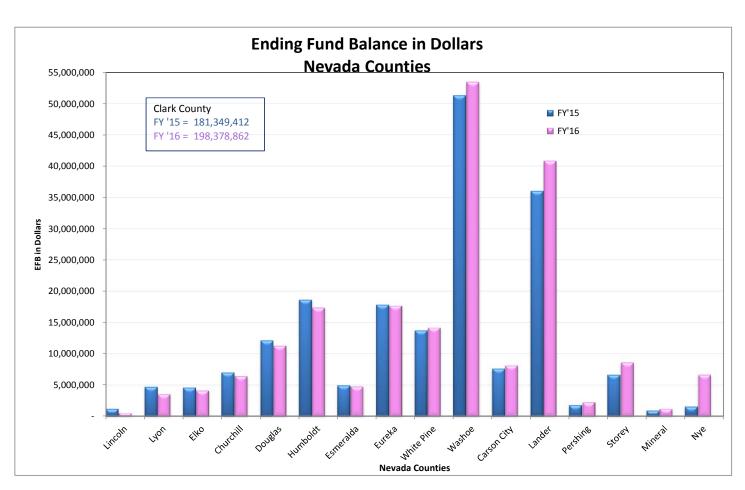

## REPORT SUMMARY

Page 9

<sup>\*</sup> Nye county's Ending fund balance has increased dramatically due to the closure of PILT funds and residual equity transfer to general fund.