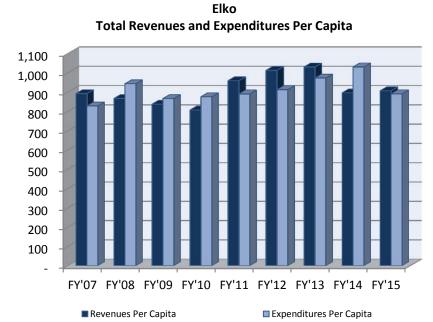

# COUNTIES

| _                                  | FY'07        | FY'08      | FY'09      | FY'10       | FY'11      | FY'12      | FY'13        | FY'14      | FY'15      | FY'16      |
|------------------------------------|--------------|------------|------------|-------------|------------|------------|--------------|------------|------------|------------|
|                                    |              |            |            | Carson Cit  | v          |            |              |            |            |            |
| Property Taxes                     | 12,492,864   | 13,359,942 | 14,203,996 | 15,033,876  | 16,333,974 | 17,385,373 | 21,258,565   | 21,211,280 | 21,787,285 | 22,314,986 |
| NPM & Other Taxes                  | 12,432,004   | 10,000,042 | 14,200,000 | 10,000,070  | 10,555,57  | 17,505,575 | 21,230,303   | 21,211,200 | 21,707,200 | 22,514,500 |
| Licenses & Permits                 | 6,183,388    | 7,089,496  | 7,348,090  | 7,104,035   | 6,556,249  | 6,438,296  | 6,513,296    | 6,909,449  | 6,807,369  | 6,729,601  |
| Intergovernmental Revenue          | 0,100,000    | 7,000,400  | 7,040,000  | 7,104,000   | 0,000,240  | 0,400,200  | 0,010,200    | 0,000,440  | 0,007,000  | 0,720,001  |
| CTX                                | 25,944,779   | 23,442,872 | 19,969,586 | 17,477,368  | 18,286,154 | 19,016,195 | 19,825,135   | 20,733,724 | 22,993,975 | 24,846,886 |
| Other Intergovernmental Revenue    | 668,200      | 589,619    | 757,134    | 1,089,344   | 1,313,052  | 738,021    | 1,376,215    | 725,907    | 710,163    | 669,748    |
| Total Intergovernmental            | 26,612,979   | 24,032,491 | 20,726,720 | 18,566,712  | 19,599,206 | 19,754,216 | 21,201,350   | 21,459,631 | 23,704,138 | 25,516,634 |
| Charges For Services               | 7,868,594    | 12,894,369 | 10,746,400 | 11,112,929  | 10,876,388 | 11,483,988 | 10,698,301   | 11,191,650 | 11,501,032 | 12,213,290 |
| Fines & Forfeits                   | 825,900      | 938,827    | 967,389    | 730,362     | 713,070    | 850,158    | 895,935      | 846,507    | 818,911    | 692,386    |
| Miscellaneous Revenues             | 1,564,918    | 2,099,668  | 1,903,975  | 1,217,745   | 1,141,350  | 1,247,813  | 1,524,791    | 1,573,016  | 1,830,460  | 1,837,198  |
| Transfers In                       | 461,219      | 1,850,780  | 1,444,468  | 5,884,195   | 2,729,541  | 523,387    | 529,800      | 540,724    | 554,977    | 573,608    |
| Other Financing Sources            | 55,770       | 11,228     | 53,467     | 69,433      | 3,535      | 020,007    | 632          | 040,724    | 004,077    | 10,300     |
| Total Revenues                     | 56,065,632   | 62,276,801 | 57,394,505 | 59,719,287  | 57,953,313 | 57,683,231 | 62,622,670   | 63,732,257 | 67,004,172 | 69,888,003 |
| Total Revenues                     | 30,003,032   | 02,270,001 | 37,334,303 | 33,7 13,207 | 37,333,313 | 37,000,231 | 02,022,070   | 05,152,251 | 07,004,172 | 03,000,003 |
| Beginning Fund Balance             | 10,898,863   | 11,674,720 | 14,316,983 | 11,486,244  | 6,483,199  | 6,894,902  | 4,891,942    | 6,296,544  | 6,451,574  | 7,628,312  |
| Cumulative effect of change in     |              |            |            |             |            |            |              |            |            |            |
| accounting principle               | 00 00 4 40 5 | 70.054.504 | 74 744 400 | 74 005 504  | 04 400 740 | 04.570.400 | 07.54.4.04.0 | 70.000.004 | 70 455 740 | 77.540.045 |
| Total Available Resources          | 66,964,495   | 73,951,521 | 71,711,488 | 71,205,531  | 64,436,512 | 64,578,133 | 67,514,612   | 70,028,801 | 73,455,746 | 77,516,315 |
|                                    |              |            |            |             |            |            |              |            |            |            |
| General Government                 | 13,120,595   | 12,815,887 | 13,079,836 | 13,508,301  | 12,983,141 | 13,292,344 | 13,578,610   | 14,464,788 | 14,925,271 | 14,917,697 |
| Judicial                           | 3,547,132    | 4,359,077  | 4,750,563  | 4,912,017   | 4,561,860  | 4,684,196  | 5,014,060    | 5,337,235  | 5,451,648  | 5,901,608  |
| Public Safety                      | 23,786,322   | 24,399,880 | 25,517,170 | 26,715,505  | 26,010,354 | 26,058,342 | 27,438,642   | 27,768,420 | 29,106,146 | 30,316,637 |
| Public Works                       | 3,032,079    | 2,721,453  | 2,275,764  | 2,102,004   | 1,974,920  | 2,184,996  | 1,711,787    | 1,819,270  | 1.829.518  | 2,188,955  |
| Sanitation                         | -, ,-        | 3,386,664  | 1,734,716  | 1,673,677   | 1,556,610  | 1,518,729  | 1,568,689    | 1,579,314  | 1,506,921  | 1,604,969  |
| Health                             | 1,492,098    | 1,438,787  | 1,634,697  | 1,502,565   | 1,550,580  | 2,121,477  | 2,137,576    | 2,318,800  | 2,547,798  | 2,838,047  |
| Welfare                            | 336,854      | 357,864    | 349,746    | 382,174     | 379,437    | 397,517    | 266,276      | 337,846    | 318,563    | 261,787    |
| Culture and Recreation             | 6,244,911    | 6,019,861  | 5,739,053  | 5,966,831   | 5,396,720  | 5,273,488  | 5,258,781    | 5,377,246  | 5,499,512  | 5,803,494  |
| Community Support                  | 566,796      | 419,499    | 345,199    | 531,683     | 458,202    | 482,092    | 458,979      | 458,979    | 463,770    | 368,771    |
| Economic Opportunity               | 236,465      | 329,432    | 2,000,000  | 4,320,000   | •          | •          | •            | •          | •          | ,          |
| Debt Service                       |              |            |            |             |            |            |              |            |            |            |
| Intergovernmental Expenditures     |              |            |            |             |            |            |              |            |            |            |
| Operating Transfers Out            | 2,926,523    | 3,386,134  | 2,798,500  | 3,107,575   | 2,669,786  | 3,673,010  | 3,784,668    | 4,115,329  | 4,178,287  | 5,133,208  |
|                                    |              |            |            |             |            |            |              |            |            |            |
| Total Expenditures                 | 55,289,775   | 59,634,538 | 60,225,244 | 64,722,332  | 57,541,610 | 59,686,191 | 61,218,068   | 63,577,227 | 65,827,434 | 69,335,173 |
| Residual Equity Transfer Out       |              |            |            |             |            |            |              |            |            |            |
| Residual Equity Transier Gut       |              |            |            |             |            |            |              |            |            |            |
| Ending Fund Balance                | 11,674,720   | 14,316,983 | 11,486,244 | 6,483,199   | 6,894,902  | 4,891,942  | 6,296,544    | 6,451,574  | 7,628,312  | 8,181,142  |
| Total                              | 66,964,495   | 73,951,521 | 71,711,488 | 71,205,531  | 64.436.512 | 64,578,133 | 67,514,612   | 70,028,801 | 73,455,746 | 77,516,315 |
| Total                              | 00,904,493   | 73,931,321 | 71,711,400 | 71,200,001  | 04,430,312 | 04,570,133 | 07,514,012   | 70,020,001 | 73,433,740 | 77,510,515 |
| Fund Balance as a % of Expenditure | 21.1%        | 24.0%      | 19.1%      | 10.0%       | 12.0%      | 8.2%       | 10.3%        | 10.1%      | 11.6%      | 11.8%      |
|                                    |              |            |            |             |            |            |              |            |            |            |
| Population ( as of July 1 )        | 57,104       | 57,701     | 57,723     | 57,600      | 56,506     | 55,765     | 56,066       | 55,441     | 54,668     | 53,969     |
|                                    |              |            |            |             |            |            |              |            |            |            |
| Revenues Per Capita                | 982          | 1,079      | 994        | 1,037       | 1,026      | 1,034      | 1,117        | 1,150      | 1,226      | 1,295      |
| Expenditures Per Capita            | 968          | 1,034      | 1,043      | 1,124       | 1,018      | 1,070      | 1,092        | 1,147      | 1,204      | 1,285      |
| •                                  |              | •          | *          | •           | •          | •          | •            | •          | =          | •          |