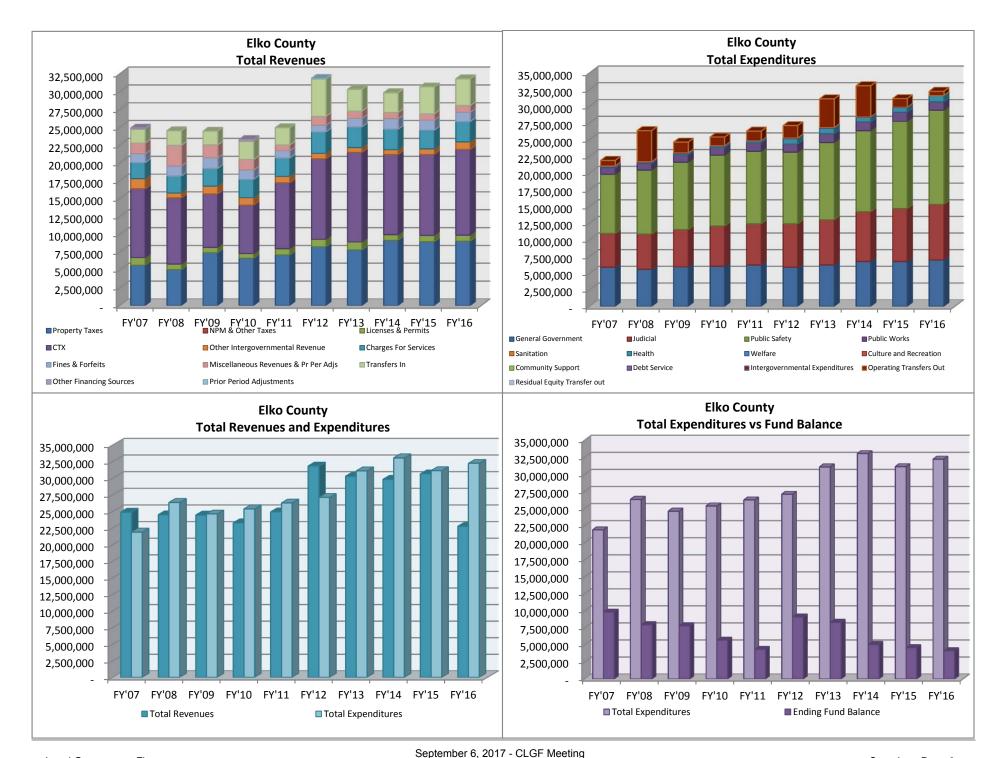

# COUNTIES

| _                                  | FY'07        | FY'08      | FY'09      | FY'10       | FY'11      | FY'12      | FY'13        | FY'14      | FY'15      | FY'16      |
|------------------------------------|--------------|------------|------------|-------------|------------|------------|--------------|------------|------------|------------|
|                                    |              |            |            | Carson Cit  | v          |            |              |            |            |            |
| Property Taxes                     | 12,492,864   | 13,359,942 | 14,203,996 | 15,033,876  | 16,333,974 | 17,385,373 | 21,258,565   | 21,211,280 | 21,787,285 | 22,314,986 |
| NPM & Other Taxes                  | 12,432,004   | 10,000,042 | 14,200,000 | 10,000,070  | 10,555,57  | 17,505,575 | 21,230,303   | 21,211,200 | 21,707,200 | 22,514,500 |
| Licenses & Permits                 | 6,183,388    | 7,089,496  | 7,348,090  | 7,104,035   | 6,556,249  | 6,438,296  | 6,513,296    | 6,909,449  | 6,807,369  | 6,729,601  |
| Intergovernmental Revenue          | 0,100,000    | 7,000,400  | 7,040,000  | 7,104,000   | 0,000,240  | 0,400,200  | 0,010,200    | 0,000,440  | 0,007,000  | 0,720,001  |
| CTX                                | 25,944,779   | 23,442,872 | 19,969,586 | 17,477,368  | 18,286,154 | 19,016,195 | 19,825,135   | 20,733,724 | 22,993,975 | 24,846,886 |
| Other Intergovernmental Revenue    | 668,200      | 589,619    | 757,134    | 1,089,344   | 1,313,052  | 738,021    | 1,376,215    | 725,907    | 710,163    | 669,748    |
| Total Intergovernmental            | 26,612,979   | 24,032,491 | 20,726,720 | 18,566,712  | 19,599,206 | 19,754,216 | 21,201,350   | 21,459,631 | 23,704,138 | 25,516,634 |
| Charges For Services               | 7,868,594    | 12,894,369 | 10,746,400 | 11,112,929  | 10,876,388 | 11,483,988 | 10,698,301   | 11,191,650 | 11,501,032 | 12,213,290 |
| Fines & Forfeits                   | 825,900      | 938,827    | 967,389    | 730,362     | 713,070    | 850,158    | 895,935      | 846,507    | 818,911    | 692,386    |
| Miscellaneous Revenues             | 1,564,918    | 2,099,668  | 1,903,975  | 1,217,745   | 1,141,350  | 1,247,813  | 1,524,791    | 1,573,016  | 1,830,460  | 1,837,198  |
| Transfers In                       | 461,219      | 1,850,780  | 1,444,468  | 5,884,195   | 2,729,541  | 523,387    | 529,800      | 540,724    | 554,977    | 573,608    |
| Other Financing Sources            | 55,770       | 11,228     | 53,467     | 69,433      | 3,535      | 020,007    | 632          | 040,724    | 004,077    | 10,300     |
| Total Revenues                     | 56,065,632   | 62,276,801 | 57,394,505 | 59,719,287  | 57,953,313 | 57,683,231 | 62,622,670   | 63,732,257 | 67,004,172 | 69,888,003 |
| Total Revenues                     | 30,003,032   | 02,270,001 | 37,334,303 | 33,7 13,207 | 37,333,313 | 37,000,231 | 02,022,070   | 05,152,251 | 07,004,172 | 03,000,003 |
| Beginning Fund Balance             | 10,898,863   | 11,674,720 | 14,316,983 | 11,486,244  | 6,483,199  | 6,894,902  | 4,891,942    | 6,296,544  | 6,451,574  | 7,628,312  |
| Cumulative effect of change in     |              |            |            |             |            |            |              |            |            |            |
| accounting principle               | 00 00 4 40 5 | 70.054.504 | 74 744 400 | 74 005 504  | 04 400 740 | 04.570.400 | 07.54.4.04.0 | 70.000.004 | 70 455 740 | 77.540.045 |
| Total Available Resources          | 66,964,495   | 73,951,521 | 71,711,488 | 71,205,531  | 64,436,512 | 64,578,133 | 67,514,612   | 70,028,801 | 73,455,746 | 77,516,315 |
|                                    |              |            |            |             |            |            |              |            |            |            |
| General Government                 | 13,120,595   | 12,815,887 | 13,079,836 | 13,508,301  | 12,983,141 | 13,292,344 | 13,578,610   | 14,464,788 | 14,925,271 | 14,917,697 |
| Judicial                           | 3,547,132    | 4,359,077  | 4,750,563  | 4,912,017   | 4,561,860  | 4,684,196  | 5,014,060    | 5,337,235  | 5,451,648  | 5,901,608  |
| Public Safety                      | 23,786,322   | 24,399,880 | 25,517,170 | 26,715,505  | 26,010,354 | 26,058,342 | 27,438,642   | 27,768,420 | 29,106,146 | 30,316,637 |
| Public Works                       | 3,032,079    | 2,721,453  | 2,275,764  | 2,102,004   | 1,974,920  | 2,184,996  | 1,711,787    | 1,819,270  | 1.829.518  | 2,188,955  |
| Sanitation                         | -, ,-        | 3,386,664  | 1,734,716  | 1,673,677   | 1,556,610  | 1,518,729  | 1,568,689    | 1,579,314  | 1,506,921  | 1,604,969  |
| Health                             | 1,492,098    | 1,438,787  | 1,634,697  | 1,502,565   | 1,550,580  | 2,121,477  | 2,137,576    | 2,318,800  | 2,547,798  | 2,838,047  |
| Welfare                            | 336,854      | 357,864    | 349,746    | 382,174     | 379,437    | 397,517    | 266,276      | 337,846    | 318,563    | 261,787    |
| Culture and Recreation             | 6,244,911    | 6,019,861  | 5,739,053  | 5,966,831   | 5,396,720  | 5,273,488  | 5,258,781    | 5,377,246  | 5,499,512  | 5,803,494  |
| Community Support                  | 566,796      | 419,499    | 345,199    | 531,683     | 458,202    | 482,092    | 458,979      | 458,979    | 463,770    | 368,771    |
| Economic Opportunity               | 236,465      | 329,432    | 2,000,000  | 4,320,000   | •          | •          | •            | •          | •          | ,          |
| Debt Service                       |              |            |            |             |            |            |              |            |            |            |
| Intergovernmental Expenditures     |              |            |            |             |            |            |              |            |            |            |
| Operating Transfers Out            | 2,926,523    | 3,386,134  | 2,798,500  | 3,107,575   | 2,669,786  | 3,673,010  | 3,784,668    | 4,115,329  | 4,178,287  | 5,133,208  |
|                                    |              |            |            |             |            |            |              |            |            |            |
| Total Expenditures                 | 55,289,775   | 59,634,538 | 60,225,244 | 64,722,332  | 57,541,610 | 59,686,191 | 61,218,068   | 63,577,227 | 65,827,434 | 69,335,173 |
| Residual Equity Transfer Out       |              |            |            |             |            |            |              |            |            |            |
| Residual Equity Transier Gut       |              |            |            |             |            |            |              |            |            |            |
| Ending Fund Balance                | 11,674,720   | 14,316,983 | 11,486,244 | 6,483,199   | 6,894,902  | 4,891,942  | 6,296,544    | 6,451,574  | 7,628,312  | 8,181,142  |
| Total                              | 66,964,495   | 73,951,521 | 71,711,488 | 71,205,531  | 64.436.512 | 64,578,133 | 67,514,612   | 70,028,801 | 73,455,746 | 77,516,315 |
| Total                              | 00,904,493   | 73,931,321 | 71,711,400 | 71,200,001  | 04,430,312 | 04,570,133 | 07,514,012   | 70,020,001 | 73,433,740 | 77,510,515 |
| Fund Balance as a % of Expenditure | 21.1%        | 24.0%      | 19.1%      | 10.0%       | 12.0%      | 8.2%       | 10.3%        | 10.1%      | 11.6%      | 11.8%      |
|                                    |              |            |            |             |            |            |              |            |            |            |
| Population ( as of July 1 )        | 57,104       | 57,701     | 57,723     | 57,600      | 56,506     | 55,765     | 56,066       | 55,441     | 54,668     | 53,969     |
|                                    |              |            |            |             |            |            |              |            |            |            |
| Revenues Per Capita                | 982          | 1,079      | 994        | 1,037       | 1,026      | 1,034      | 1,117        | 1,150      | 1,226      | 1,295      |
| Expenditures Per Capita            | 968          | 1,034      | 1,043      | 1,124       | 1,018      | 1,070      | 1,092        | 1,147      | 1,204      | 1,285      |
| •                                  |              | •          | *          | •           | •          | •          | •            | •          | =          | •          |