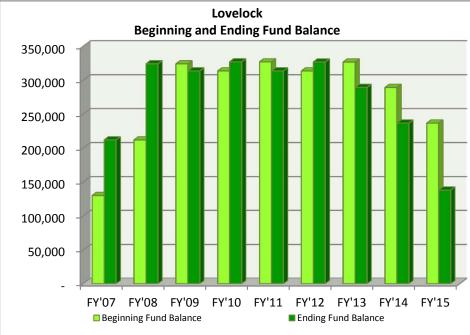

## REPORT SUMMARY

Page 9

<sup>\*</sup> Nye county's Ending fund balance has increased dramatically due to the closure of PILT funds and residual equity transfer to general fund.