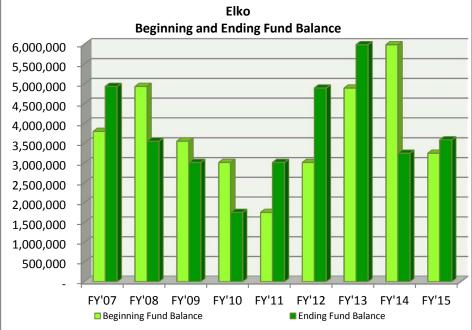

# COUNTIES

| _                                  | FY'07        | FY'08      | FY'09      | FY'10       | FY'11      | FY'12      | FY'13        | FY'14      | FY'15      | FY'16      |
|------------------------------------|--------------|------------|------------|-------------|------------|------------|--------------|------------|------------|------------|
|                                    |              |            |            | Carson Cit  | v          |            |              |            |            |            |
| Property Taxes                     | 12,492,864   | 13,359,942 | 14,203,996 | 15,033,876  | 16,333,974 | 17,385,373 | 21,258,565   | 21,211,280 | 21,787,285 | 22,314,986 |
| NPM & Other Taxes                  | 12,432,004   | 10,000,042 | 14,200,000 | 10,000,070  | 10,555,57  | 17,505,575 | 21,230,303   | 21,211,200 | 21,707,200 | 22,514,500 |
| Licenses & Permits                 | 6,183,388    | 7,089,496  | 7,348,090  | 7,104,035   | 6,556,249  | 6,438,296  | 6,513,296    | 6,909,449  | 6,807,369  | 6,729,601  |
| Intergovernmental Revenue          | 0,100,000    | 7,000,400  | 7,040,000  | 7,104,000   | 0,000,240  | 0,400,200  | 0,010,200    | 0,000,440  | 0,007,000  | 0,720,001  |
| CTX                                | 25,944,779   | 23,442,872 | 19,969,586 | 17,477,368  | 18,286,154 | 19,016,195 | 19,825,135   | 20,733,724 | 22,993,975 | 24,846,886 |
| Other Intergovernmental Revenue    | 668,200      | 589,619    | 757,134    | 1,089,344   | 1,313,052  | 738,021    | 1,376,215    | 725,907    | 710,163    | 669,748    |
| Total Intergovernmental            | 26,612,979   | 24,032,491 | 20,726,720 | 18,566,712  | 19,599,206 | 19,754,216 | 21,201,350   | 21,459,631 | 23,704,138 | 25,516,634 |
| Charges For Services               | 7,868,594    | 12,894,369 | 10,746,400 | 11,112,929  | 10,876,388 | 11,483,988 | 10,698,301   | 11,191,650 | 11,501,032 | 12,213,290 |
| Fines & Forfeits                   | 825,900      | 938,827    | 967,389    | 730,362     | 713,070    | 850,158    | 895,935      | 846,507    | 818,911    | 692,386    |
| Miscellaneous Revenues             | 1,564,918    | 2,099,668  | 1,903,975  | 1,217,745   | 1,141,350  | 1,247,813  | 1,524,791    | 1,573,016  | 1,830,460  | 1,837,198  |
| Transfers In                       | 461,219      | 1,850,780  | 1,444,468  | 5,884,195   | 2,729,541  | 523,387    | 529,800      | 540,724    | 554,977    | 573,608    |
| Other Financing Sources            | 55,770       | 11,228     | 53,467     | 69,433      | 3,535      | 020,007    | 632          | 040,724    | 004,077    | 10,300     |
| Total Revenues                     | 56,065,632   | 62,276,801 | 57,394,505 | 59,719,287  | 57,953,313 | 57,683,231 | 62,622,670   | 63,732,257 | 67,004,172 | 69,888,003 |
| Total Revenues                     | 30,003,032   | 02,270,001 | 37,334,303 | 33,7 13,207 | 37,333,313 | 37,000,231 | 02,022,070   | 05,152,251 | 07,004,172 | 03,000,003 |
| Beginning Fund Balance             | 10,898,863   | 11,674,720 | 14,316,983 | 11,486,244  | 6,483,199  | 6,894,902  | 4,891,942    | 6,296,544  | 6,451,574  | 7,628,312  |
| Cumulative effect of change in     |              |            |            |             |            |            |              |            |            |            |
| accounting principle               | 00 00 4 40 5 | 70.054.504 | 74 744 400 | 74 005 504  | 04 400 740 | 04.570.400 | 07.54.4.04.0 | 70.000.004 | 70 455 740 | 77.540.045 |
| Total Available Resources          | 66,964,495   | 73,951,521 | 71,711,488 | 71,205,531  | 64,436,512 | 64,578,133 | 67,514,612   | 70,028,801 | 73,455,746 | 77,516,315 |
|                                    |              |            |            |             |            |            |              |            |            |            |
| General Government                 | 13,120,595   | 12,815,887 | 13,079,836 | 13,508,301  | 12,983,141 | 13,292,344 | 13,578,610   | 14,464,788 | 14,925,271 | 14,917,697 |
| Judicial                           | 3,547,132    | 4,359,077  | 4,750,563  | 4,912,017   | 4,561,860  | 4,684,196  | 5,014,060    | 5,337,235  | 5,451,648  | 5,901,608  |
| Public Safety                      | 23,786,322   | 24,399,880 | 25,517,170 | 26,715,505  | 26,010,354 | 26,058,342 | 27,438,642   | 27,768,420 | 29,106,146 | 30,316,637 |
| Public Works                       | 3,032,079    | 2,721,453  | 2,275,764  | 2,102,004   | 1,974,920  | 2,184,996  | 1,711,787    | 1,819,270  | 1.829.518  | 2,188,955  |
| Sanitation                         | -, ,-        | 3,386,664  | 1,734,716  | 1,673,677   | 1,556,610  | 1,518,729  | 1,568,689    | 1,579,314  | 1,506,921  | 1,604,969  |
| Health                             | 1,492,098    | 1,438,787  | 1,634,697  | 1,502,565   | 1,550,580  | 2,121,477  | 2,137,576    | 2,318,800  | 2,547,798  | 2,838,047  |
| Welfare                            | 336,854      | 357,864    | 349,746    | 382,174     | 379,437    | 397,517    | 266,276      | 337,846    | 318,563    | 261,787    |
| Culture and Recreation             | 6,244,911    | 6,019,861  | 5,739,053  | 5,966,831   | 5,396,720  | 5,273,488  | 5,258,781    | 5,377,246  | 5,499,512  | 5,803,494  |
| Community Support                  | 566,796      | 419,499    | 345,199    | 531,683     | 458,202    | 482,092    | 458,979      | 458,979    | 463,770    | 368,771    |
| Economic Opportunity               | 236,465      | 329,432    | 2,000,000  | 4,320,000   | •          | •          | •            | •          | •          | ,          |
| Debt Service                       |              |            |            |             |            |            |              |            |            |            |
| Intergovernmental Expenditures     |              |            |            |             |            |            |              |            |            |            |
| Operating Transfers Out            | 2,926,523    | 3,386,134  | 2,798,500  | 3,107,575   | 2,669,786  | 3,673,010  | 3,784,668    | 4,115,329  | 4,178,287  | 5,133,208  |
|                                    |              |            |            |             |            |            |              |            |            |            |
| Total Expenditures                 | 55,289,775   | 59,634,538 | 60,225,244 | 64,722,332  | 57,541,610 | 59,686,191 | 61,218,068   | 63,577,227 | 65,827,434 | 69,335,173 |
| Residual Equity Transfer Out       |              |            |            |             |            |            |              |            |            |            |
| Residual Equity Transier Gut       |              |            |            |             |            |            |              |            |            |            |
| Ending Fund Balance                | 11,674,720   | 14,316,983 | 11,486,244 | 6,483,199   | 6,894,902  | 4,891,942  | 6,296,544    | 6,451,574  | 7,628,312  | 8,181,142  |
| Total                              | 66,964,495   | 73,951,521 | 71,711,488 | 71,205,531  | 64.436.512 | 64,578,133 | 67,514,612   | 70,028,801 | 73,455,746 | 77,516,315 |
| Total                              | 00,904,493   | 73,931,321 | 71,711,400 | 71,200,001  | 04,430,312 | 04,570,133 | 07,514,012   | 70,020,001 | 73,433,740 | 77,510,515 |
| Fund Balance as a % of Expenditure | 21.1%        | 24.0%      | 19.1%      | 10.0%       | 12.0%      | 8.2%       | 10.3%        | 10.1%      | 11.6%      | 11.8%      |
|                                    |              |            |            |             |            |            |              |            |            |            |
| Population ( as of July 1 )        | 57,104       | 57,701     | 57,723     | 57,600      | 56,506     | 55,765     | 56,066       | 55,441     | 54,668     | 53,969     |
|                                    |              |            |            |             |            |            |              |            |            |            |
| Revenues Per Capita                | 982          | 1,079      | 994        | 1,037       | 1,026      | 1,034      | 1,117        | 1,150      | 1,226      | 1,295      |
| Expenditures Per Capita            | 968          | 1,034      | 1,043      | 1,124       | 1,018      | 1,070      | 1,092        | 1,147      | 1,204      | 1,285      |
| •                                  |              | •          | *          | •           | •          | •          | •            | •          | =          | •          |