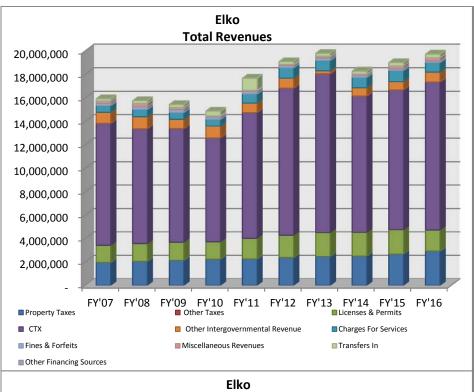

| 2,228,550                         | 2,915,492                         | 3,137,330                          | 2,930,588                         | 1,699,351                         | 1,130,336                         | 687,993                           |
| EFB as a % of Expenditures  Total                                             | 6.36%<br>12,515,988              | 1.36%<br>13,273,957              | 4.71%<br>13,452,922                 | 18.19%<br>14,479,989              | 23.08%<br>15,545,887              | 25.35%<br>15,512,988               | 23.27%<br>15,526,661              | 12.17%<br>15,667,433              | 8.62%<br>14,245,133               | 5.60%<br>12,973,117               |

## 2007-2016 AUDIT SUMMARIES

Section 4

## CITIES





















































■ Expenditures Per Capita

■ Revenues Per Capita





















■ Expenditures Per Capita

■ Revenues Per Capita











FY'07 FY'08 FY'09 FY'10 FY'11 FY'12 FY'13 FY'14 FY'15 FY'16

■ Revenues Per Capita

■ Expenditures Per Capita











| Property   Tables   1,245,859   1,459,869   1,459,869   1,569,135   1,721,571   1,839,608   1,424,769   1,346,283   1,347,44   1,351,702   1,000,000   1,000,000   1,000,000   1,000,000   1,000,000   1,000,000   1,000,000   1,000,000   1,000,000   1,000,000   1,000,000   1,000,000   1,000,000   1,000,000   1,000,000   1,000,000   1,000,000   1,000,000   1,000,000   1,000,000   1,000,000   1,000,000   1,000,000   1,000,000   1,000,000   1,000,000   1,000,000   1,000,000   1,000,000   1,000,000   1,000,000   1,00