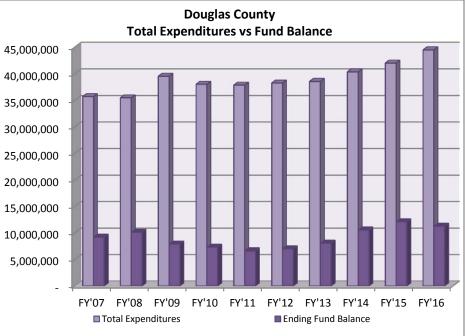

# COUNTIES

| _                                  | FY'07        | FY'08      | FY'09      | FY'10       | FY'11      | FY'12      | FY'13        | FY'14      | FY'15      | FY'16      |
|------------------------------------|--------------|------------|------------|-------------|------------|------------|--------------|------------|------------|------------|
|                                    |              |            |            | Carson Cit  | v          |            |              |            |            |            |
| Property Taxes                     | 12,492,864   | 13,359,942 | 14,203,996 | 15,033,876  | 16,333,974 | 17,385,373 | 21,258,565   | 21,211,280 | 21,787,285 | 22,314,986 |
| NPM & Other Taxes                  | 12,432,004   | 10,000,042 | 14,200,000 | 10,000,070  | 10,555,57  | 17,505,575 | 21,230,303   | 21,211,200 | 21,707,200 | 22,514,500 |
| Licenses & Permits                 | 6,183,388    | 7,089,496  | 7,348,090  | 7,104,035   | 6,556,249  | 6,438,296  | 6,513,296    | 6,909,449  | 6,807,369  | 6,729,601  |
| Intergovernmental Revenue          | 0,100,000    | 7,000,400  | 7,040,000  | 7,104,000   | 0,000,240  | 0,400,200  | 0,010,200    | 0,000,440  | 0,007,000  | 0,720,001  |
| CTX                                | 25,944,779   | 23,442,872 | 19,969,586 | 17,477,368  | 18,286,154 | 19,016,195 | 19,825,135   | 20,733,724 | 22,993,975 | 24,846,886 |
| Other Intergovernmental Revenue    | 668,200      | 589,619    | 757,134    | 1,089,344   | 1,313,052  | 738,021    | 1,376,215    | 725,907    | 710,163    | 669,748    |
| Total Intergovernmental            | 26,612,979   | 24,032,491 | 20,726,720 | 18,566,712  | 19,599,206 | 19,754,216 | 21,201,350   | 21,459,631 | 23,704,138 | 25,516,634 |
| Charges For Services               | 7,868,594    | 12,894,369 | 10,746,400 | 11,112,929  | 10,876,388 | 11,483,988 | 10,698,301   | 11,191,650 | 11,501,032 | 12,213,290 |
| Fines & Forfeits                   | 825,900      | 938,827    | 967,389    | 730,362     | 713,070    | 850,158    | 895,935      | 846,507    | 818,911    | 692,386    |
| Miscellaneous Revenues             | 1,564,918    | 2,099,668  | 1,903,975  | 1,217,745   | 1,141,350  | 1,247,813  | 1,524,791    | 1,573,016  | 1,830,460  | 1,837,198  |
| Transfers In                       | 461,219      | 1,850,780  | 1,444,468  | 5,884,195   | 2,729,541  | 523,387    | 529,800      | 540,724    | 554,977    | 573,608    |
| Other Financing Sources            | 55,770       | 11,228     | 53,467     | 69,433      | 3,535      | 020,007    | 632          | 040,724    | 004,077    | 10,300     |
| Total Revenues                     | 56,065,632   | 62,276,801 | 57,394,505 | 59,719,287  | 57,953,313 | 57,683,231 | 62,622,670   | 63,732,257 | 67,004,172 | 69,888,003 |
| Total Revenues                     | 30,003,032   | 02,270,001 | 37,334,303 | 33,7 13,207 | 37,333,313 | 37,000,231 | 02,022,070   | 05,152,251 | 07,004,172 | 03,000,003 |
| Beginning Fund Balance             | 10,898,863   | 11,674,720 | 14,316,983 | 11,486,244  | 6,483,199  | 6,894,902  | 4,891,942    | 6,296,544  | 6,451,574  | 7,628,312  |
| Cumulative effect of change in     |              |            |            |             |            |            |              |            |            |            |
| accounting principle               | 00 00 4 40 5 | 70.054.504 | 74 744 400 | 74 005 504  | 04 400 740 | 04.570.400 | 07.54.4.04.0 | 70.000.004 | 70 455 740 | 77.540.045 |
| Total Available Resources          | 66,964,495   | 73,951,521 | 71,711,488 | 71,205,531  | 64,436,512 | 64,578,133 | 67,514,612   | 70,028,801 | 73,455,746 | 77,516,315 |
|                                    |              |            |            |             |            |            |              |            |            |            |
| General Government                 | 13,120,595   | 12,815,887 | 13,079,836 | 13,508,301  | 12,983,141 | 13,292,344 | 13,578,610   | 14,464,788 | 14,925,271 | 14,917,697 |
| Judicial                           | 3,547,132    | 4,359,077  | 4,750,563  | 4,912,017   | 4,561,860  | 4,684,196  | 5,014,060    | 5,337,235  | 5,451,648  | 5,901,608  |
| Public Safety                      | 23,786,322   | 24,399,880 | 25,517,170 | 26,715,505  | 26,010,354 | 26,058,342 | 27,438,642   | 27,768,420 | 29,106,146 | 30,316,637 |
| Public Works                       | 3,032,079    | 2,721,453  | 2,275,764  | 2,102,004   | 1,974,920  | 2,184,996  | 1,711,787    | 1,819,270  | 1.829.518  | 2,188,955  |
| Sanitation                         | -, ,-        | 3,386,664  | 1,734,716  | 1,673,677   | 1,556,610  | 1,518,729  | 1,568,689    | 1,579,314  | 1,506,921  | 1,604,969  |
| Health                             | 1,492,098    | 1,438,787  | 1,634,697  | 1,502,565   | 1,550,580  | 2,121,477  | 2,137,576    | 2,318,800  | 2,547,798  | 2,838,047  |
| Welfare                            | 336,854      | 357,864    | 349,746    | 382,174     | 379,437    | 397,517    | 266,276      | 337,846    | 318,563    | 261,787    |
| Culture and Recreation             | 6,244,911    | 6,019,861  | 5,739,053  | 5,966,831   | 5,396,720  | 5,273,488  | 5,258,781    | 5,377,246  | 5,499,512  | 5,803,494  |
| Community Support                  | 566,796      | 419,499    | 345,199    | 531,683     | 458,202    | 482,092    | 458,979      | 458,979    | 463,770    | 368,771    |
| Economic Opportunity               | 236,465      | 329,432    | 2,000,000  | 4,320,000   | •          | •          | •            | •          | •          | ,          |
| Debt Service                       |              |            |            |             |            |            |              |            |            |            |
| Intergovernmental Expenditures     |              |            |            |             |            |            |              |            |            |            |
| Operating Transfers Out            | 2,926,523    | 3,386,134  | 2,798,500  | 3,107,575   | 2,669,786  | 3,673,010  | 3,784,668    | 4,115,329  | 4,178,287  | 5,133,208  |
|                                    |              |            |            |             |            |            |              |            |            |            |
| Total Expenditures                 | 55,289,775   | 59,634,538 | 60,225,244 | 64,722,332  | 57,541,610 | 59,686,191 | 61,218,068   | 63,577,227 | 65,827,434 | 69,335,173 |
| Residual Equity Transfer Out       |              |            |            |             |            |            |              |            |            |            |
| Residual Equity Transier Gut       |              |            |            |             |            |            |              |            |            |            |
| Ending Fund Balance                | 11,674,720   | 14,316,983 | 11,486,244 | 6,483,199   | 6,894,902  | 4,891,942  | 6,296,544    | 6,451,574  | 7,628,312  | 8,181,142  |
| Total                              | 66,964,495   | 73,951,521 | 71,711,488 | 71,205,531  | 64.436.512 | 64,578,133 | 67,514,612   | 70,028,801 | 73,455,746 | 77,516,315 |
| Total                              | 00,904,493   | 73,931,321 | 71,711,400 | 71,200,001  | 04,430,312 | 04,570,133 | 07,514,012   | 70,020,001 | 73,433,740 | 77,510,515 |
| Fund Balance as a % of Expenditure | 21.1%        | 24.0%      | 19.1%      | 10.0%       | 12.0%      | 8.2%       | 10.3%        | 10.1%      | 11.6%      | 11.8%      |
|                                    |              |            |            |             |            |            |              |            |            |            |
| Population ( as of July 1 )        | 57,104       | 57,701     | 57,723     | 57,600      | 56,506     | 55,765     | 56,066       | 55,441     | 54,668     | 53,969     |
|                                    |              |            |            |             |            |            |              |            |            |            |
| Revenues Per Capita                | 982          | 1,079      | 994        | 1,037       | 1,026      | 1,034      | 1,117        | 1,150      | 1,226      | 1,295      |
| Expenditures Per Capita            | 968          | 1,034      | 1,043      | 1,124       | 1,018      | 1,070      | 1,092        | 1,147      | 1,204      | 1,285      |
| •                                  |              | •          | *          | •           | •          | •          | •            | •          | =          | •          |