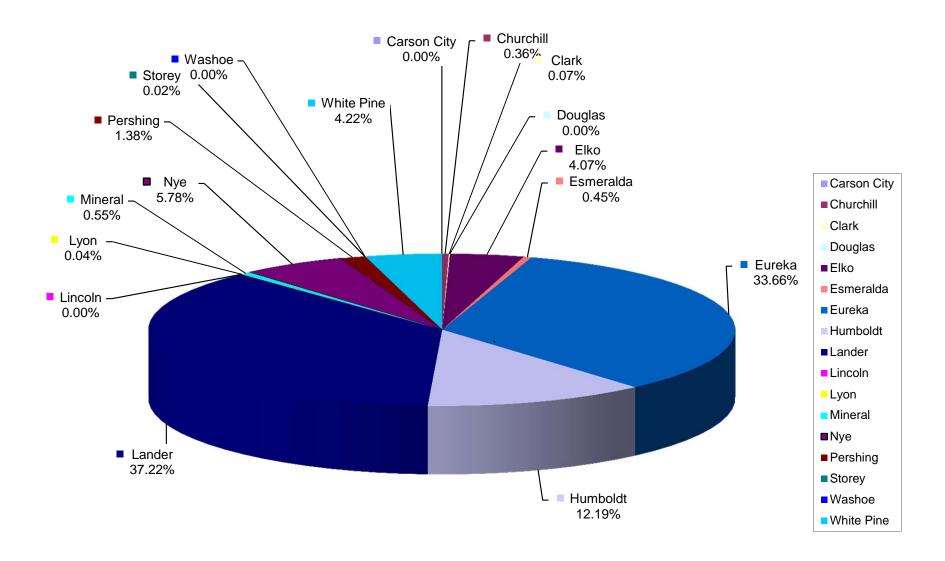

#### Nevada Department of Taxation Net Proceeds of Minerals Calendar 2003 - 2012

|             |             |             |             |               |               |               |               |               |               |               | Growth    |
|-------------|-------------|-------------|-------------|---------------|---------------|---------------|---------------|---------------|---------------|---------------|-----------|
|             | 2003        | 2004        | 2005        | 2006          | 2007          | 2008          | 2009          | 2010          | 2011          | 2012          | 2003-2012 |
| Carson City | -           | -           | -           | -             | -             | -             | -             | -             | -             | 0             |           |
| Churchill   | 11,741,724  | 31,139,107  | 22,707,635  | 28,622,121    | 30,155,943    | 19,075,744    | 21,787,396    | 22,652,197    | 22,652,197    | 17,200,169    | 4.33%     |
| Clark       | 4,460,800   | 3,485,211   | 3,665,792   | 3,108,788     | 1,795,865     | 2,489,979     | 2,320,622     | 1,234,968     | 1,234,968     | 3,150,918     | -3.79%    |
| Douglas     | 36,578      | 29,374      | 18,350      | 24,414        | 7,264         | 19,648        | 171,090       | 14,674        | 14,674        | 10,524        | -12.93%   |
| Elko        | 87,242,534  | 104,523,070 | 73,710,852  | 104,779,095   | 68,097,906    | 161,958,602   | 158,496,177   | 272,099,007   | 188,504,368   | 195,513,097   | 9.38%     |
| Esmeralda   | 493,178     | 594,393     | 126,885     | 3,234,450     | 6,495,277     | 8,602,664     | 3,494,904     | 7,015,362     | 7,015,362     | 21,627,690    | 52.21%    |
| Eureka      | 207,305,771 | 248,186,052 | 270,408,434 | 458,613,325   | 568,268,997   | 898,248,335   | 773,595,408   | 966,181,387   | 966,181,387   | 1,618,768,722 | 25.65%    |
| Humboldt    | 85,028,363  | 70,036,472  | 52,450,411  | 122,533,907   | 268,529,167   | 247,962,200   | 249,577,161   | 303,504,868   | 303,504,868   | 586,252,178   | 23.93%    |
| Lander      | 233,414,110 | 265,538,030 | 206,044,239 | 34,359,095    | 96,274,458    | 55,436,162    | 182,403,220   | 1,023,033,616 | 1,023,033,616 | 1,790,002,746 | 25.40%    |
| Lincoln     | 44,877      | 20,813      | 35,799      | 51,313        | 47,720        | 159,986       | 112,192       | 63,914        | 63,914        | 225,995       | 19.68%    |
| Lyon        | 140,751     | 192,788     | 96,422      | 101,012       | 242,093       | 125,980       | 92,101        | 503,721       | 503,721       | 1,757,889     | 32.38%    |
| Mineral     | 5,884,381   | 8,221,458   | 7,424,840   | 5,379,236     | 3,429,199     | 5,024,457     | 10,718,794    | 19,025,195    | 19,025,195    | 26,656,361    | 18.28%    |
| Nye         | 137,687,050 | 147,725,274 | 154,270,419 | 195,164,744   | 193,586,148   | 198,471,385   | 160,724,331   | 176,531,168   | 176,531,168   | 277,969,383   | 8.12%     |
| Pershing    | 1,439,464   | 15,876,466  | 19,206,532  | 51,073,593    | 51,250,211    | 60,178,361    | 28,920,579    | 59,145,409    | 57,886,903    | 66,471,556    | 53.09%    |
| Storey      | 402,530     | 1,025,199   | 2,015,975   | 5,771,580     | 36,640        | 81,098        | 287,319       | 354,160       | 354,160       | 881,283       | 9.10%     |
| Washoe      | 989,482     | 2,637,610   | 2,322,364   | 4,368,209     | 4,259,749     | 2,871,292     | 7,085,807     | 991,867       | 991,867       | 0             | -100.00%  |
| White Pine  | 6,897,238   | 715,600     | 38,533,818  | 254,492,643   | 239,071,488   | 191,410,650   | 170,917,462   | 185,181,241   | 185,181,241   | 203,106,761   | 45.62%    |
| Statewide   | 783,208,831 | 899,946,917 | 853,038,767 | 1,271,677,525 | 1,531,548,125 | 1,852,116,543 | 1,770,704,563 | 3,037,532,754 | 2,952,679,609 | 4,809,595,269 |           |

#### **Nevada Department of Taxation**

**Net Proceeds of Minerals - County Percentage of Total in 2012** 