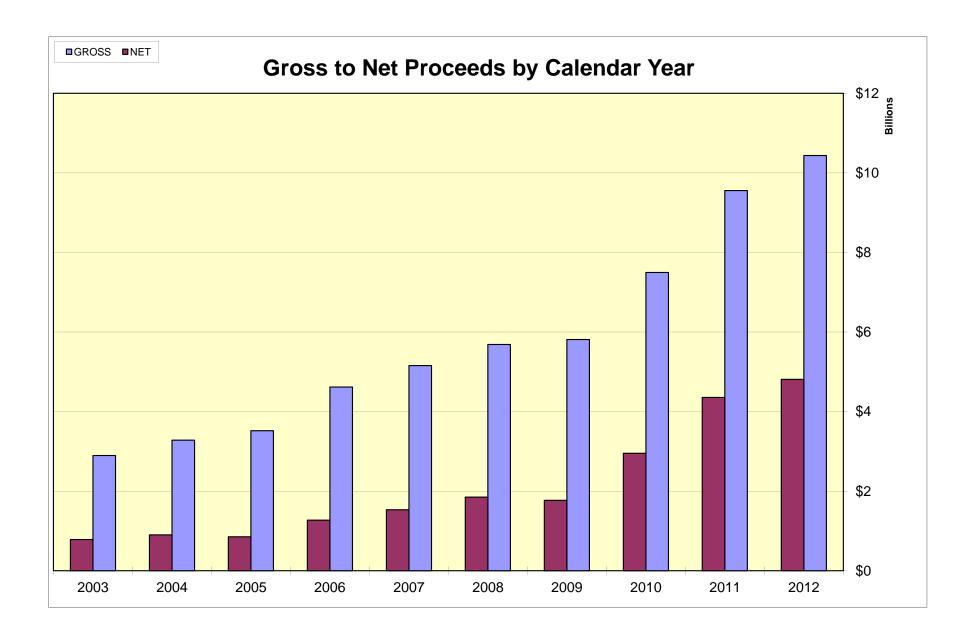

#### 2011-2012 NET PROCEEDS OF MINERALS BULLETIN

| Introduction                                        | 1     |
|-----------------------------------------------------|-------|
| Gross Proceeds of Minerals by County, 2003-2012     | 2     |
| Net Proceeds of Minerals by County, 2003-2012       | 4     |
| Annual Net Proceeds and Tax Revenue, 1971-2012      |       |
| 2012 Total Net Proceeds and Tax Revenue by Industry |       |
| 2012 Total Net Proceeds and Tax Revenue by Operator |       |
| 2012 Total Net Proceeds and Tax Revenue by Royalty  |       |
| 2012 Total Net Proceeds and Tax Revenue by Operator |       |
|                                                     |       |
| Gold                                                |       |
| Copper                                              |       |
| GypsumGypsum                                        |       |
| Oil                                                 |       |
| Other Minerals                                      |       |
| 2012 Total Net Proceeds and Tax Revenue by County   |       |
| Churchill                                           |       |
| Clark                                               |       |
| Douglas, Elko                                       |       |
| Esmeralda, Eureka                                   |       |
| Humboldt                                            | 35    |
| Lander                                              | 37    |
| Lincoln                                             | 38    |
| Lyon, Mineral                                       | 39    |
| Nye                                                 | 40    |
| Pershing                                            | 43    |
| Storey, Washoe                                      | 44    |
| White Pine                                          | 45    |
| <u>Graphs</u>                                       |       |
| County Percentage of Total                          | . 3-5 |
| 2012 Gross Proceeds of Minerals                     | 3     |
| 2012 Net Proceeds of Minerals                       | 5     |
| Gross to Net Proceeds by Calendar Year, 2002-2012   | 6     |
| Net Proceeds Trend, 1971 through 2012               | 8     |
| Net Proceeds Tax Trend, 1971 through 2012           | 9     |

#### Nevada Department of Taxation Gross Proceeds of Minerals Calendar 2003 - 2012

|             |               |               |               |               |               |               |               |               |               |                | Growth    |
|-------------|---------------|---------------|---------------|---------------|---------------|---------------|---------------|---------------|---------------|----------------|-----------|
|             | 2003          | 2004          | 2005          | 2006          | 2007          | 2008          | 2009          | 2010          | 2011          | 2012           | 2003-2012 |
| Carson City | -             | -             | -             | -             | -             | -             | -             | -             | -             | 0              |           |
| Churchill   | 28,685,673    | 69,981,640    | 54,170,045    | 75,803,972    | 73,347,334    | 69,764,030    | 75,319,879    | 90,172,051    | 94,112,119    | 85,941,458     | 12.97%    |
| Clark       | 29,225,015    | 31,557,427    | 20,079,251    | 27,690,886    | 27,866,267    | 26,883,395    | 23,747,896    | 25,061,228    | 30,599,014    | 30,424,100     | 0.45%     |
| Douglas     | 36,578        | 29,374        | 18,350        | 24,414        | 7,264         | 19,648        | 171,090       | 14,674        | 5,110         | 10,524         | -12.93%   |
| Elko        | 356,734,924   | 431,369,288   | 261,683,117   | 403,389,519   | 353,410,219   | 446,347,115   | 462,598,608   | 615,426,648   | 829,330,947   | 768,744,685    | 8.91%     |
| Esmeralda   | 8,997,790     | 11,358,653    | 9,638,621     | 13,595,403    | 18,768,471    | 21,847,373    | 7,916,522     | 14,976,018    | 24,522,466    | 71,085,785     | 25.82%    |
| Eureka      | 1,063,536,330 | 1,160,682,157 | 1,426,221,820 | 1,813,215,829 | 2,068,806,589 | 2,502,516,383 | 2,430,479,950 | 2,585,910,792 | 3,146,825,028 | 3,477,410,355  | 14.07%    |
| Humboldt    | 496,641,857   | 538,548,842   | 464,160,965   | 652,075,057   | 779,450,772   | 750,271,095   | 820,694,682   | 1,037,273,892 | 1,298,259,263 | 1,537,987,548  | 13.38%    |
| Lander      | 439,331,844   | 479,103,027   | 468,132,503   | 365,737,057   | 594,768,575   | 649,724,561   | 850,251,157   | 1,802,810,096 | 2,750,597,818 | 2,698,040,699  | 22.34%    |
| Lincoln     | 584,355       | 431,793       | 437,964       | 538,341       | 580,517       | 664,369       | 668,430       | 963,280       | 1,127,351     | 1,027,739      | 6.47%     |
| Lyon        | 4,995,596     | 5,502,347     | 6,348,804     | 7,383,019     | 8,769,087     | 9,529,843     | 7,584,712     | 9,252,438     | 10,390,364    | 11,928,865     | 10.15%    |
| Mineral     | 25,757,282    | 22,723,739    | 18,122,646    | 18,610,906    | 15,518,105    | 17,508,837    | 21,801,569    | 31,713,843    | 49,979,119    | 68,670,617     | 11.51%    |
| Nye         | 308,523,105   | 338,306,586   | 356,394,008   | 434,846,189   | 448,516,883   | 468,897,655   | 444,545,164   | 483,635,832   | 597,533,595   | 634,752,448    | 8.35%     |
| Pershing    | 91,840,669    | 105,919,174   | 111,207,509   | 158,308,934   | 133,877,691   | 113,000,851   | 99,872,741    | 176,734,046   | 136,941,332   | 227,426,790    | 10.60%    |
| Storey      | 4,490,147     | 6,123,819     | 9,147,327     | 12,874,951    | 1,437,867     | 1,127,749     | 1,082,361     | 14,813,905    | 4,062,837     | 8,681,206      | 7.60%     |
| Washoe      | 2,105,962     | 21,876,282    | 4,404,394     | 26,174,162    | 23,373,283    | 37,388,621    | 45,492,920    | 47,821,509    | 46,402,504    | 43,958,349     | 40.16%    |
| White Pine  | 35,325,900    | 58,288,444    | 308,154,804   | 606,991,387   | 608,637,917   | 572,905,454   | 518,401,007   | 559,152,035   | 535,391,638   | 770,974,135    | 40.85%    |
| Statewide   | 2,896,813,027 | 3,281,802,592 | 3,518,322,128 | 4,617,260,026 | 5,157,136,841 | 5,688,396,979 | 5,810,628,688 | 7,495,732,287 | 9,556,080,505 | 10,437,065,303 |           |

#### Nevada Department of Taxation Net Proceeds of Minerals Calendar 2003 - 2012

|             |             |             |             |               |               |               |               |               |               |               | Growth    |
|-------------|-------------|-------------|-------------|---------------|---------------|---------------|---------------|---------------|---------------|---------------|-----------|
|             | 2003        | 2004        | 2005        | 2006          | 2007          | 2008          | 2009          | 2010          | 2011          | 2012          | 2003-2012 |
| Carson City | -           | -           | -           | -             | -             | -             | -             | -             | -             | 0             |           |
| Churchill   | 11,741,724  | 31,139,107  | 22,707,635  | 28,622,121    | 30,155,943    | 19,075,744    | 21,787,396    | 22,652,197    | 22,652,197    | 17,200,169    | 4.33%     |
| Clark       | 4,460,800   | 3,485,211   | 3,665,792   | 3,108,788     | 1,795,865     | 2,489,979     | 2,320,622     | 1,234,968     | 1,234,968     | 3,150,918     | -3.79%    |
| Douglas     | 36,578      | 29,374      | 18,350      | 24,414        | 7,264         | 19,648        | 171,090       | 14,674        | 14,674        | 10,524        | -12.93%   |
| Elko        | 87,242,534  | 104,523,070 | 73,710,852  | 104,779,095   | 68,097,906    | 161,958,602   | 158,496,177   | 272,099,007   | 188,504,368   | 195,513,097   | 9.38%     |
| Esmeralda   | 493,178     | 594,393     | 126,885     | 3,234,450     | 6,495,277     | 8,602,664     | 3,494,904     | 7,015,362     | 7,015,362     | 21,627,690    | 52.21%    |
| Eureka      | 207,305,771 | 248,186,052 | 270,408,434 | 458,613,325   | 568,268,997   | 898,248,335   | 773,595,408   | 966,181,387   | 966,181,387   | 1,618,768,722 | 25.65%    |
| Humboldt    | 85,028,363  | 70,036,472  | 52,450,411  | 122,533,907   | 268,529,167   | 247,962,200   | 249,577,161   | 303,504,868   | 303,504,868   | 586,252,178   | 23.93%    |
| Lander      | 233,414,110 | 265,538,030 | 206,044,239 | 34,359,095    | 96,274,458    | 55,436,162    | 182,403,220   | 1,023,033,616 | 1,023,033,616 | 1,790,002,746 | 25.40%    |
| Lincoln     | 44,877      | 20,813      | 35,799      | 51,313        | 47,720        | 159,986       | 112,192       | 63,914        | 63,914        | 225,995       | 19.68%    |
| Lyon        | 140,751     | 192,788     | 96,422      | 101,012       | 242,093       | 125,980       | 92,101        | 503,721       | 503,721       | 1,757,889     | 32.38%    |
| Mineral     | 5,884,381   | 8,221,458   | 7,424,840   | 5,379,236     | 3,429,199     | 5,024,457     | 10,718,794    | 19,025,195    | 19,025,195    | 26,656,361    | 18.28%    |
| Nye         | 137,687,050 | 147,725,274 | 154,270,419 | 195,164,744   | 193,586,148   | 198,471,385   | 160,724,331   | 176,531,168   | 176,531,168   | 277,969,383   | 8.12%     |
| Pershing    | 1,439,464   | 15,876,466  | 19,206,532  | 51,073,593    | 51,250,211    | 60,178,361    | 28,920,579    | 59,145,409    | 57,886,903    | 66,471,556    | 53.09%    |
| Storey      | 402,530     | 1,025,199   | 2,015,975   | 5,771,580     | 36,640        | 81,098        | 287,319       | 354,160       | 354,160       | 881,283       | 9.10%     |
| Washoe      | 989,482     | 2,637,610   | 2,322,364   | 4,368,209     | 4,259,749     | 2,871,292     | 7,085,807     | 991,867       | 991,867       | 0             | -100.00%  |
| White Pine  | 6,897,238   | 715,600     | 38,533,818  | 254,492,643   | 239,071,488   | 191,410,650   | 170,917,462   | 185,181,241   | 185,181,241   | 203,106,761   | 45.62%    |
| Statewide   | 783,208,831 | 899,946,917 | 853,038,767 | 1,271,677,525 | 1,531,548,125 | 1,852,116,543 | 1,770,704,563 | 3,037,532,754 | 2,952,679,609 | 4,809,595,269 |           |