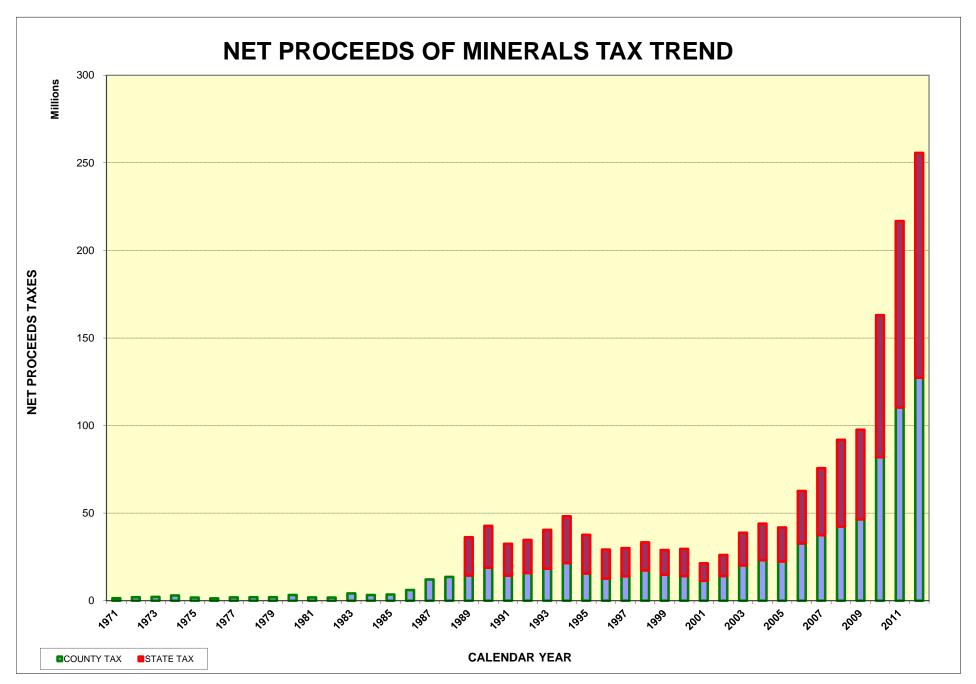

# ANNUAL NET PROCEEDS AND TAX REVENUES TOTAL OPERATIONS

| CALENDAR | ANNUAL NET    | ANNUAL      | ANNUAL      | AVERAGE         | AVERAGE STATE | AVERAGE      |
|----------|---------------|-------------|-------------|-----------------|---------------|--------------|
| YEAR     | PROCEEDS      | COUNTY TAX  | STATE TAX   | COUNTY TAX RATE | TAX RATE      | COMBINED TAX |
| 1971     | 40,173,554    | 1,457,110   | 0           | 4               | 0             | 4            |
| 1972     | 53,115,680    | 1,994,296   | 0           | 4               | 0             | 4            |
| 1973     | 57,362,409    | 2,177,059   | 0           | 4               | 0             | 4            |
| 1974     | 78,319,357    | 2,977,649   | 0           | 4               | 0             | 4            |
| 1975     | 49,434,863    | 1,813,128   | 0           | 4               | 0             | 4            |
| 1976     | 36,034,946    | 1,300,130   | 0           | 4               | 0             | 4            |
| 1977     | 49,474,846    | 1,842,284   | 0           | 4               | 0             | 4            |
| 1978     | 53,786,490    | 1,967,717   | 0           | 4               | 0             | 4            |
| 1979     | 80,690,289    | 1,979,849   | -           | 2.453640        | 0.000000      | 2.453640     |
| 1980     | 128,872,213   | 3,243,145   | -           | 2.516559        | 0.000000      | 2.516559     |
| 1981     | 164,738,579   | 1,912,754   | -           | 1.161084        | 0.000000      | 1.161084     |
| 1982     | 159,999,360   | 1,799,734   | -           | 1.124838        | 0.000000      | 1.124838     |
| 1983     | 245,688,351   | 4,152,133   | -           | 1.690000        | 0.000000      | 1.690000     |
| 1984     | 184,986,780   | 3,221,588   | -           | 1.741523        | 0.000000      | 1.741523     |
| 1985     | 198,263,327   | 3,526,911   | -           | 1.778902        | 0.000000      | 1.778902     |
| 1986     | 374,664,142   | 6,091,451   | -           | 1.625843        | 0.000000      | 1.625843     |
| 1987     | 627,330,373   | 12,083,696  | -           | 1.926209        | 0.000000      | 1.926209     |
| 1988     | 778,252,531   | 13,567,632  | -           | 1.743346        | 0.000000      | 1.743346     |
| 1989     | 748,051,856   | 14,374,372  | 21,863,394  | 1.921574        | 2.922711      | 4.844285     |
| 1990     | 887,035,290   | 18,838,751  | 23,896,151  | 2.123788        | 2.693935      | 4.817723     |
| 1991     | 677,341,905   | 14,265,644  | 18,179,877  | 2.106122        | 2.684003      | 4.790125     |
| 1992     | 727,396,245   | 15,878,428  | 18,839,425  | 2.182913        | 2.589981      | 4.772894     |
| 1993     | 839,578,107   | 18,278,640  | 22,130,656  | 2.177122        | 2.635926      | 4.813048     |
| 1994     | 994,416,022   | 21,481,588  | 26,723,326  | 2.160221        | 2.687339      | 4.847560     |
| 1995     | 786,843,446   | 15,536,905  | 22,031,121  | 1.974587        | 2.799937      | 4.774524     |
| 1996     | 613,166,679   | 12,641,648  | 16,556,640  | 2.061698        | 2.700186      | 4.761884     |
| 1997     | 632,502,706   | 13,948,654  | 16,110,703  | 2.205311        | 2.547136      | 4.752447     |
| 1998     | 687,985,198   | 17,333,035  | 15,934,116  | 2.519391        | 2.316055      | 4.835446     |
| 1999     | 587,254,060   | 14,805,200  | 14,152,644  | 2.521089        | 2.409970      | 4.931059     |
| 2000     | 601,362,809   | 14,124,892  | 15,476,252  | 2.348814        | 2.573530      | 4.922344     |
| 2001     | 438,013,468   | 11,380,633  | 9,974,116   | 2.598238        | 2.277125      | 4.875364     |
| 2002     | 524,535,480   | 14,078,126  | 11,986,971  | 2.683923        | 2.285255      | 4.969177     |
| 2003     | 783,208,831   | 20,135,704  | 18,651,926  | 2.570924        | 2.381475      | 4.952399     |
| 2004     | 899,946,917   | 23,191,055  | 20,802,966  | 2.576936        | 2.311577      | 4.888513     |
| 2005     | 853,038,767   | 22,424,616  | 19,381,298  | 2.628792        | 2.272030      | 4.900822     |
| 2006     | 1,270,839,999 | 32,621,781  | 29,972,916  | 2.566946        | 2.358512      | 4.925458     |
| 2007     | 1,531,548,125 | 37,441,967  | 38,252,414  | 2.444714        | 2.497631      | 4.942344     |
| 2008     | 1,852,116,543 | 42,335,076  | 49,491,135  | 2.285767        | 2.672139      | 4.957907     |
| 2009     | 1,970,113,768 | 46,415,472  | 51,162,647  | 2.355979        | 2.596939      | 4.952918     |
| 2010     | 3,275,436,745 | 81,963,944  | 81,030,244  | 2.502382        | 2.473876      | 4.976258     |
| 2011     | 4,648,750,869 | 110,292,948 | 106,430,629 | 2.372529        | 2.289446      | 4.661974     |
| 2012     | 5,126,731,917 | 127,274,036 | 128,371,997 | 2.482557        | 2.503973      | 4.986530     |