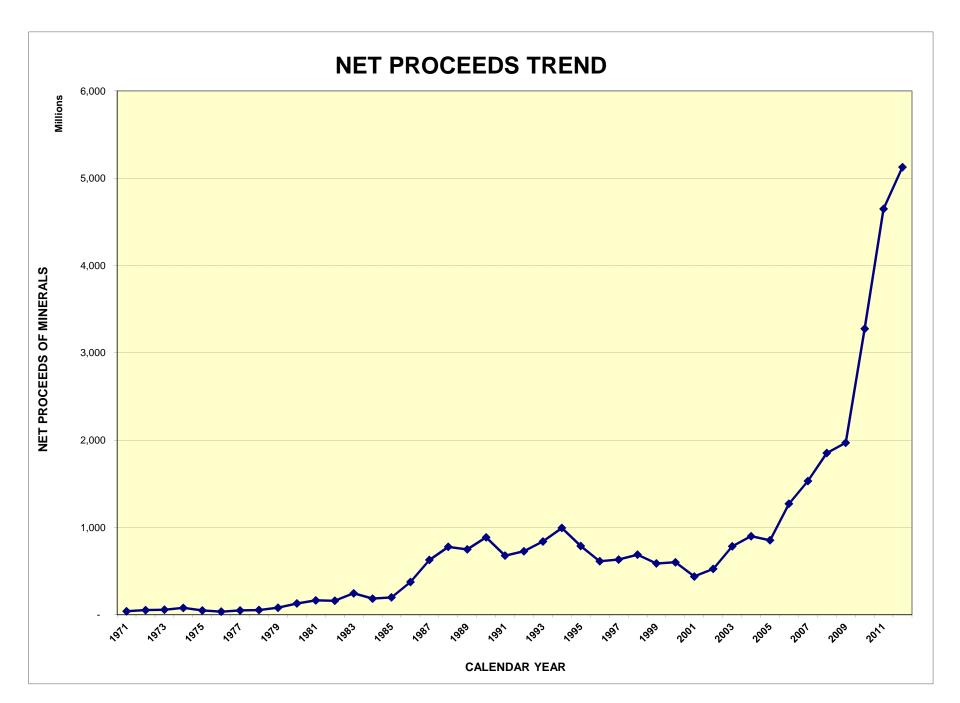

#### 2011-2012 NET PROCEEDS OF MINERALS BULLETIN

| Introduction                                        | 1     |
|-----------------------------------------------------|-------|
| Gross Proceeds of Minerals by County, 2003-2012     | 2     |
| Net Proceeds of Minerals by County, 2003-2012       | 4     |
| Annual Net Proceeds and Tax Revenue, 1971-2012      |       |
| 2012 Total Net Proceeds and Tax Revenue by Industry |       |
| 2012 Total Net Proceeds and Tax Revenue by Operator |       |
| 2012 Total Net Proceeds and Tax Revenue by Royalty  |       |
| 2012 Total Net Proceeds and Tax Revenue by Operator |       |
|                                                     |       |
| Gold                                                |       |
| Copper                                              |       |
| GypsumGypsum                                        |       |
| Oil                                                 |       |
| Other Minerals                                      |       |
| 2012 Total Net Proceeds and Tax Revenue by County   |       |
| Churchill                                           |       |
| Clark                                               |       |
| Douglas, Elko                                       |       |
| Esmeralda, Eureka                                   |       |
| Humboldt                                            | 35    |
| Lander                                              | 37    |
| Lincoln                                             | 38    |
| Lyon, Mineral                                       | 39    |
| Nye                                                 | 40    |
| Pershing                                            | 43    |
| Storey, Washoe                                      | 44    |
| White Pine                                          | 45    |
| <u>Graphs</u>                                       |       |
| County Percentage of Total                          | . 3-5 |
| 2012 Gross Proceeds of Minerals                     | 3     |
| 2012 Net Proceeds of Minerals                       | 5     |
| Gross to Net Proceeds by Calendar Year, 2002-2012   | 6     |
| Net Proceeds Trend, 1971 through 2012               | 8     |
| Net Proceeds Tax Trend, 1971 through 2012           | 9     |

# ANNUAL NET PROCEEDS AND TAX REVENUES TOTAL OPERATIONS

| CALENDAR | ANNUAL NET    | ANNUAL      | ANNUAL      | AVERAGE         | AVERAGE STATE | AVERAGE      |
|----------|---------------|-------------|-------------|-----------------|---------------|--------------|
| YEAR     | PROCEEDS      | COUNTY TAX  | STATE TAX   | COUNTY TAX RATE | TAX RATE      | COMBINED TAX |
| 1971     | 40,173,554    | 1,457,110   | 0           | 4               | 0             | 4            |
| 1972     | 53,115,680    | 1,994,296   | 0           | 4               | 0             | 4            |
| 1973     | 57,362,409    | 2,177,059   | 0           | 4               | 0             | 4            |
| 1974     | 78,319,357    | 2,977,649   | 0           | 4               | 0             | 4            |
| 1975     | 49,434,863    | 1,813,128   | 0           | 4               | 0             | 4            |
| 1976     | 36,034,946    | 1,300,130   | 0           | 4               | 0             | 4            |
| 1977     | 49,474,846    | 1,842,284   | 0           | 4               | 0             | 4            |
| 1978     | 53,786,490    | 1,967,717   | 0           | 4               | 0             | 4            |
| 1979     | 80,690,289    | 1,979,849   | -           | 2.453640        | 0.000000      | 2.453640     |
| 1980     | 128,872,213   | 3,243,145   | -           | 2.516559        | 0.000000      | 2.516559     |
| 1981     | 164,738,579   | 1,912,754   | -           | 1.161084        | 0.000000      | 1.161084     |
| 1982     | 159,999,360   | 1,799,734   | -           | 1.124838        | 0.000000      | 1.124838     |
| 1983     | 245,688,351   | 4,152,133   | -           | 1.690000        | 0.000000      | 1.690000     |
| 1984     | 184,986,780   | 3,221,588   | -           | 1.741523        | 0.000000      | 1.741523     |
| 1985     | 198,263,327   | 3,526,911   | -           | 1.778902        | 0.000000      | 1.778902     |
| 1986     | 374,664,142   | 6,091,451   | -           | 1.625843        | 0.000000      | 1.625843     |
| 1987     | 627,330,373   | 12,083,696  | -           | 1.926209        | 0.000000      | 1.926209     |
| 1988     | 778,252,531   | 13,567,632  | -           | 1.743346        | 0.000000      | 1.743346     |
| 1989     | 748,051,856   | 14,374,372  | 21,863,394  | 1.921574        | 2.922711      | 4.844285     |
| 1990     | 887,035,290   | 18,838,751  | 23,896,151  | 2.123788        | 2.693935      | 4.817723     |
| 1991     | 677,341,905   | 14,265,644  | 18,179,877  | 2.106122        | 2.684003      | 4.790125     |
| 1992     | 727,396,245   | 15,878,428  | 18,839,425  | 2.182913        | 2.589981      | 4.772894     |
| 1993     | 839,578,107   | 18,278,640  | 22,130,656  | 2.177122        | 2.635926      | 4.813048     |
| 1994     | 994,416,022   | 21,481,588  | 26,723,326  | 2.160221        | 2.687339      | 4.847560     |
| 1995     | 786,843,446   | 15,536,905  | 22,031,121  | 1.974587        | 2.799937      | 4.774524     |
| 1996     | 613,166,679   | 12,641,648  | 16,556,640  | 2.061698        | 2.700186      | 4.761884     |
| 1997     | 632,502,706   | 13,948,654  | 16,110,703  | 2.205311        | 2.547136      | 4.752447     |
| 1998     | 687,985,198   | 17,333,035  | 15,934,116  | 2.519391        | 2.316055      | 4.835446     |
| 1999     | 587,254,060   | 14,805,200  | 14,152,644  | 2.521089        | 2.409970      | 4.931059     |
| 2000     | 601,362,809   | 14,124,892  | 15,476,252  | 2.348814        | 2.573530      | 4.922344     |
| 2001     | 438,013,468   | 11,380,633  | 9,974,116   | 2.598238        | 2.277125      | 4.875364     |
| 2002     | 524,535,480   | 14,078,126  | 11,986,971  | 2.683923        | 2.285255      | 4.969177     |
| 2003     | 783,208,831   | 20,135,704  | 18,651,926  | 2.570924        | 2.381475      | 4.952399     |
| 2004     | 899,946,917   | 23,191,055  | 20,802,966  | 2.576936        | 2.311577      | 4.888513     |
| 2005     | 853,038,767   | 22,424,616  | 19,381,298  | 2.628792        | 2.272030      | 4.900822     |
| 2006     | 1,270,839,999 | 32,621,781  | 29,972,916  | 2.566946        | 2.358512      | 4.925458     |
| 2007     | 1,531,548,125 | 37,441,967  | 38,252,414  | 2.444714        | 2.497631      | 4.942344     |
| 2008     | 1,852,116,543 | 42,335,076  | 49,491,135  | 2.285767        | 2.672139      | 4.957907     |
| 2009     | 1,970,113,768 | 46,415,472  | 51,162,647  | 2.355979        | 2.596939      | 4.952918     |
| 2010     | 3,275,436,745 | 81,963,944  | 81,030,244  | 2.502382        | 2.473876      | 4.976258     |
| 2011     | 4,648,750,869 | 110,292,948 | 106,430,629 | 2.372529        | 2.289446      | 4.661974     |
| 2012     | 5,126,731,917 | 127,274,036 | 128,371,997 | 2.482557        | 2.503973      | 4.986530     |