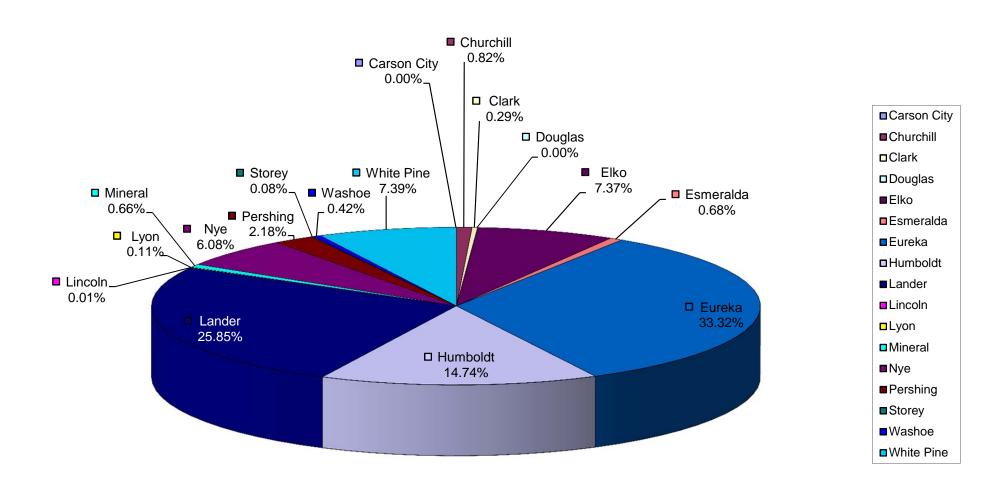

#### Nevada Department of Taxation Gross Proceeds of Minerals Calendar 2003 - 2012

|             |               |               |               |               |               |               |               |               |               |                | Growth    |
|-------------|---------------|---------------|---------------|---------------|---------------|---------------|---------------|---------------|---------------|----------------|-----------|
|             | 2003          | 2004          | 2005          | 2006          | 2007          | 2008          | 2009          | 2010          | 2011          | 2012           | 2003-2012 |
| Carson City | -             | -             | -             | -             | -             | -             | -             | -             | -             | 0              |           |
| Churchill   | 28,685,673    | 69,981,640    | 54,170,045    | 75,803,972    | 73,347,334    | 69,764,030    | 75,319,879    | 90,172,051    | 94,112,119    | 85,941,458     | 12.97%    |
| Clark       | 29,225,015    | 31,557,427    | 20,079,251    | 27,690,886    | 27,866,267    | 26,883,395    | 23,747,896    | 25,061,228    | 30,599,014    | 30,424,100     | 0.45%     |
| Douglas     | 36,578        | 29,374        | 18,350        | 24,414        | 7,264         | 19,648        | 171,090       | 14,674        | 5,110         | 10,524         | -12.93%   |
| Elko        | 356,734,924   | 431,369,288   | 261,683,117   | 403,389,519   | 353,410,219   | 446,347,115   | 462,598,608   | 615,426,648   | 829,330,947   | 768,744,685    | 8.91%     |
| Esmeralda   | 8,997,790     | 11,358,653    | 9,638,621     | 13,595,403    | 18,768,471    | 21,847,373    | 7,916,522     | 14,976,018    | 24,522,466    | 71,085,785     | 25.82%    |
| Eureka      | 1,063,536,330 | 1,160,682,157 | 1,426,221,820 | 1,813,215,829 | 2,068,806,589 | 2,502,516,383 | 2,430,479,950 | 2,585,910,792 | 3,146,825,028 | 3,477,410,355  | 14.07%    |
| Humboldt    | 496,641,857   | 538,548,842   | 464,160,965   | 652,075,057   | 779,450,772   | 750,271,095   | 820,694,682   | 1,037,273,892 | 1,298,259,263 | 1,537,987,548  | 13.38%    |
| Lander      | 439,331,844   | 479,103,027   | 468,132,503   | 365,737,057   | 594,768,575   | 649,724,561   | 850,251,157   | 1,802,810,096 | 2,750,597,818 | 2,698,040,699  | 22.34%    |
| Lincoln     | 584,355       | 431,793       | 437,964       | 538,341       | 580,517       | 664,369       | 668,430       | 963,280       | 1,127,351     | 1,027,739      | 6.47%     |
| Lyon        | 4,995,596     | 5,502,347     | 6,348,804     | 7,383,019     | 8,769,087     | 9,529,843     | 7,584,712     | 9,252,438     | 10,390,364    | 11,928,865     | 10.15%    |
| Mineral     | 25,757,282    | 22,723,739    | 18,122,646    | 18,610,906    | 15,518,105    | 17,508,837    | 21,801,569    | 31,713,843    | 49,979,119    | 68,670,617     | 11.51%    |
| Nye         | 308,523,105   | 338,306,586   | 356,394,008   | 434,846,189   | 448,516,883   | 468,897,655   | 444,545,164   | 483,635,832   | 597,533,595   | 634,752,448    | 8.35%     |
| Pershing    | 91,840,669    | 105,919,174   | 111,207,509   | 158,308,934   | 133,877,691   | 113,000,851   | 99,872,741    | 176,734,046   | 136,941,332   | 227,426,790    | 10.60%    |
| Storey      | 4,490,147     | 6,123,819     | 9,147,327     | 12,874,951    | 1,437,867     | 1,127,749     | 1,082,361     | 14,813,905    | 4,062,837     | 8,681,206      | 7.60%     |
| Washoe      | 2,105,962     | 21,876,282    | 4,404,394     | 26,174,162    | 23,373,283    | 37,388,621    | 45,492,920    | 47,821,509    | 46,402,504    | 43,958,349     | 40.16%    |
| White Pine  | 35,325,900    | 58,288,444    | 308,154,804   | 606,991,387   | 608,637,917   | 572,905,454   | 518,401,007   | 559,152,035   | 535,391,638   | 770,974,135    | 40.85%    |
| Statewide   | 2,896,813,027 | 3,281,802,592 | 3,518,322,128 | 4,617,260,026 | 5,157,136,841 | 5,688,396,979 | 5,810,628,688 | 7,495,732,287 | 9,556,080,505 | 10,437,065,303 |           |

#### **Nevada Department of Taxation**

**Gross Proceeds of Minerals - County Percentage of Total in 2012** 