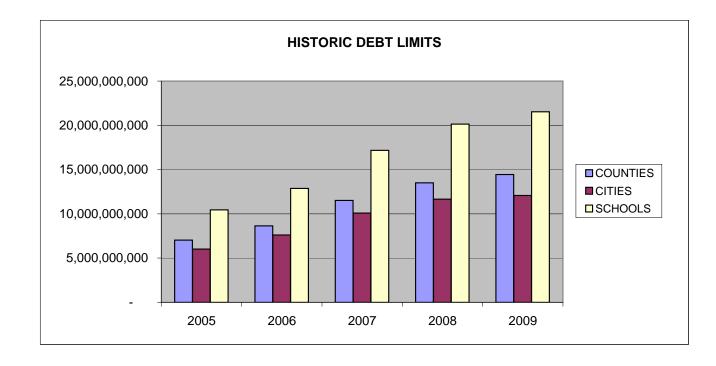

# **DEBT LIMITS**

|          | June 30, 2005  | June 30, 2006  | June 30, 2007  | June 30, 2008  | June 30, 2009  |
|----------|----------------|----------------|----------------|----------------|----------------|
| COUNTIES | 7,026,302,085  | 8,637,854,676  | 11,521,581,748 | 13,505,604,950 | 14,446,736,765 |
| CITIES   | 6,028,378,302  | 7,604,563,580  | 10,084,085,598 | 11,654,075,527 | 12,069,074,293 |
| SCHOOLS  | 10,455,016,759 | 12,866,452,332 | 17,174,874,852 | 20,137,478,187 | 21,531,861,623 |

 Footnotes
 Debt limit for Counties is 10% of assessed valuation except Carson City which is 15%.

 Debt limit for Cities varies from 15% of assessed valuation to 40% of assessed valuation.

 Debt limit for Schools is 15% of assessed valuation.