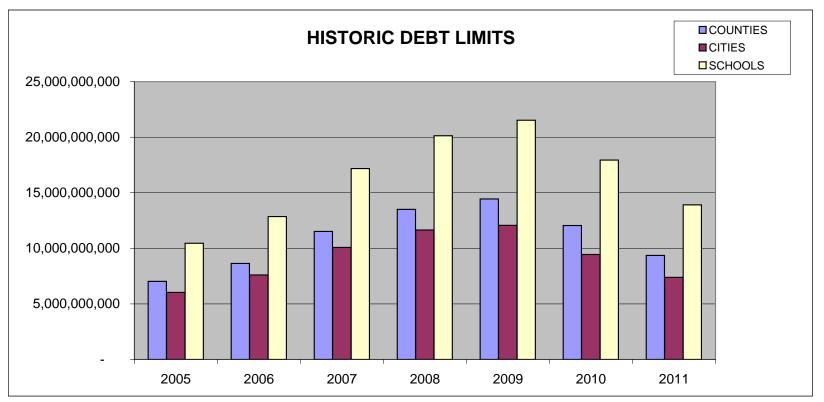

# **DEBT LIMITS**

|          | June 30, 2005  | June 30, 2006  | June 30, 2007  | June 30, 2008  | June 30, 2009  | June 30, 2010  | June 30, 2011  |
|----------|----------------|----------------|----------------|----------------|----------------|----------------|----------------|
|          |                |                |                |                |                |                |                |
| COUNTIES | 7,026,302,085  | 8,637,854,676  | 11,521,581,748 | 13,505,604,950 | 14,446,736,765 | 12,057,378,429 | 9,353,816,839  |
| CITIES   | 6,028,378,302  | 7,604,563,580  | 10,084,085,598 | 11,654,075,527 | 12,069,074,293 | 9,448,448,718  | 7,383,433,250  |
| SCHOOLS  | 10,455,016,759 | 12,866,452,332 | 17,174,874,852 | 20,137,478,187 | 21,531,861,623 | 17,949,037,196 | 13,904,114,494 |

Footnotes:

Debt limit for Counties is 10% of assessed valuation except Carson City which is 15%.

Debt limit for Cities varies from 15% of assessed valuation to 40% of assessed valuation.

Debt limit for Schools is 15% of assessed valuation.