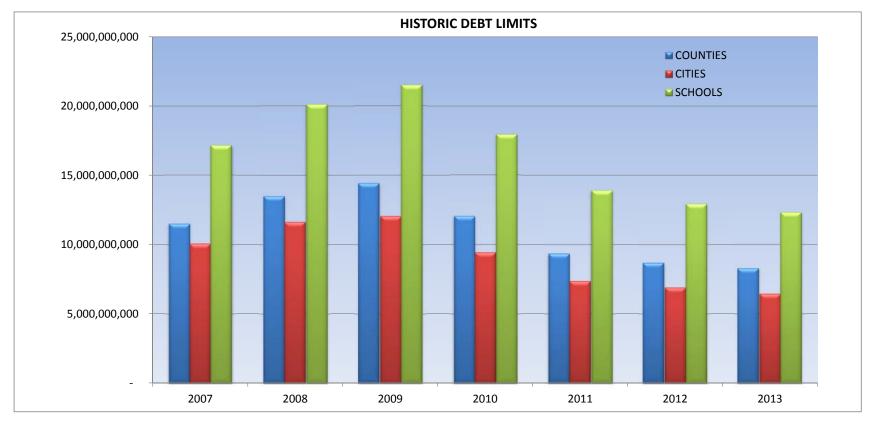

## **DEBT LIMITS**

|          | June 30, 2007  | June 30, 2008  | June 30, 2009  | June 30, 2010  | June 30, 2011  | June 30, 2012  | June 30, 2013  |
|----------|----------------|----------------|----------------|----------------|----------------|----------------|----------------|
| COUNTIES | 11,521,581,748 | 13,505,604,950 | 14,446,736,765 | 12,057,378,429 | 9,353,816,839  | 8,699,011,293  | 8,290,611,687  |
| CITIES   | 10,084,085,598 | 11,654,075,527 | 12,069,074,293 | 9,448,448,718  | 7,383,433,250  | 6,916,302,708  | 6,469,074,263  |
| SCHOOLS  | 17,174,874,852 | 20,137,478,187 | 21,531,861,623 | 17,949,037,196 | 13,904,114,494 | 12,935,539,045 | 12,332,281,403 |

Footnotes:

Debt limit for Counties is 10% of assessed valuation except Carson City which is 15%. Debt limit for Cities varies from 15% of assessed valuation to 40% of assessed valuation. Debt limit for Schools is 15% of assessed valuation.