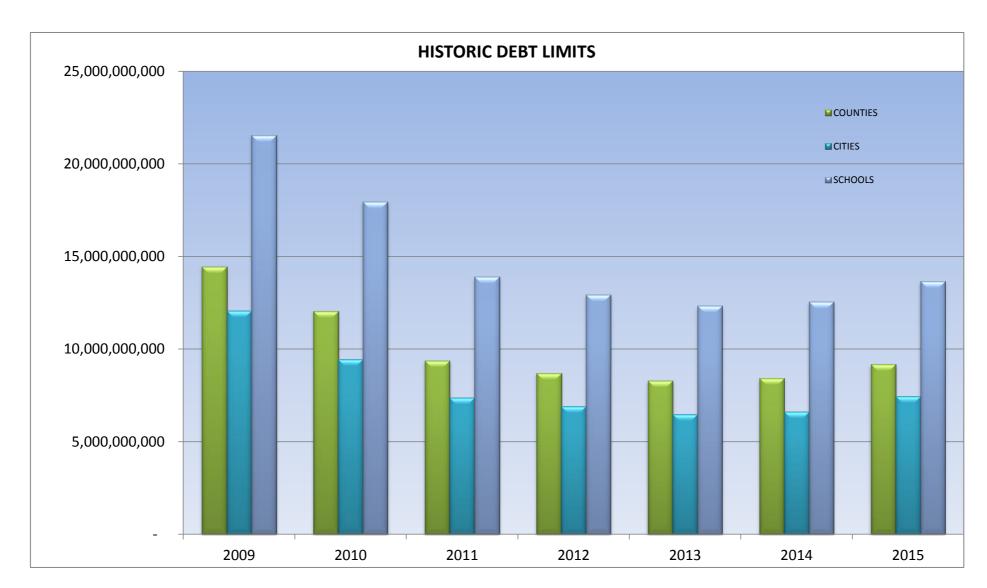

## **DEBT LIMITS**

|          | June 30, 2009  | June 30, 2010  | June 30, 2011  | June 30, 2012  | June 30, 2013  | June 30, 2014  | June 30, 2015  |
|----------|----------------|----------------|----------------|----------------|----------------|----------------|----------------|
|          |                |                |                |                |                |                |                |
| COUNTIES | 14,446,736,765 | 12,057,378,429 | 9,353,816,839  | 8,699,011,293  | 8,290,611,687  | 8,428,650,587  | 9,168,919,200  |
| CITIES   | 12,069,074,293 | 9,448,448,718  | 7,383,433,250  | 6,916,302,708  | 6,469,074,263  | 6,620,011,681  | 7,442,251,065  |
| SCHOOLS  | 21,531,861,623 | 17,949,037,196 | 13,904,114,494 | 12,935,539,045 | 12,332,281,403 | 12,550,069,176 | 13,656,861,999 |