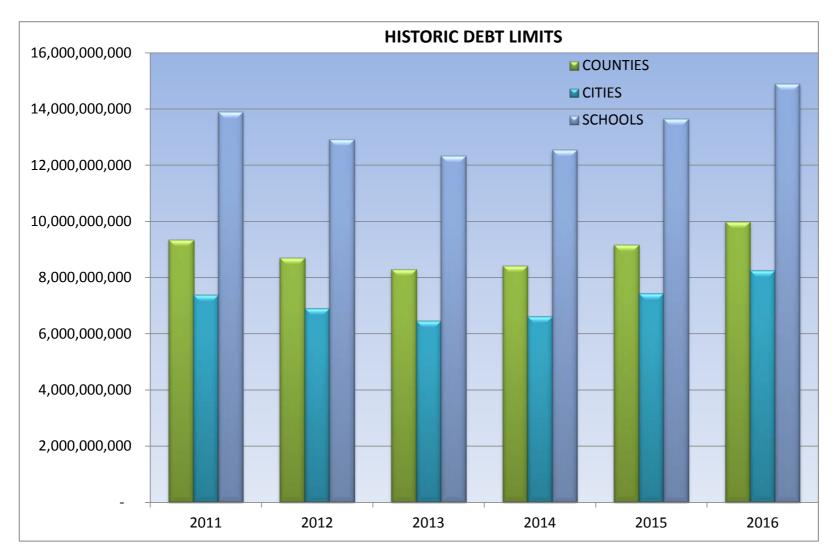

## **DEBT LIMITS**

|          | June 30, 2011  | June 30, 2012  | June 30, 2013  | June 30, 2014  | June 30, 2015  | June 30, 2016  |
|----------|----------------|----------------|----------------|----------------|----------------|----------------|
| COUNTIES | 9,353,816,839  | 8,699,011,293  | 8,290,611,687  | 8,428,650,587  | 9,168,919,200  | 9,981,798,947  |
| CITIES   | 7,383,433,250  | 6,916,302,708  | 6,469,074,263  | 6,620,011,681  | 7,442,251,065  | 8,261,418,986  |
| SCHOOLS  | 13,904,114,494 | 12,935,539,045 | 12,332,281,403 | 12,550,069,176 | 13,656,861,999 | 14,890,275,727 |