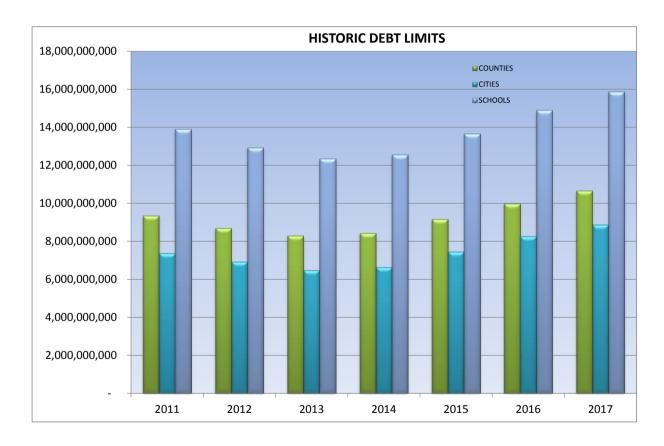

## **DEBT LIMITS**

|          | June 30, 2011  | June 30, 2012  | June 30, 2013  | June 30, 2014  | June 30, 2015  | June 30, 2016  | June 30, 2017  |
|----------|----------------|----------------|----------------|----------------|----------------|----------------|----------------|
|          |                |                |                |                |                |                |                |
| COUNTIES | 9,353,816,839  | 8,699,011,293  | 8,290,611,687  | 8,428,650,587  | 9,168,919,200  | 9,981,798,947  | 10,655,446,371 |
| CITIES   | 7,383,433,250  | 6,916,302,708  | 6,469,074,263  | 6,620,011,681  | 7,442,251,065  | 8,261,418,986  | 8,869,618,516  |
| SCHOOLS  | 13,904,114,494 | 12,935,539,045 | 12,332,281,403 | 12,550,069,176 | 13,656,861,999 | 14,890,275,727 | 15,874,782,949 |