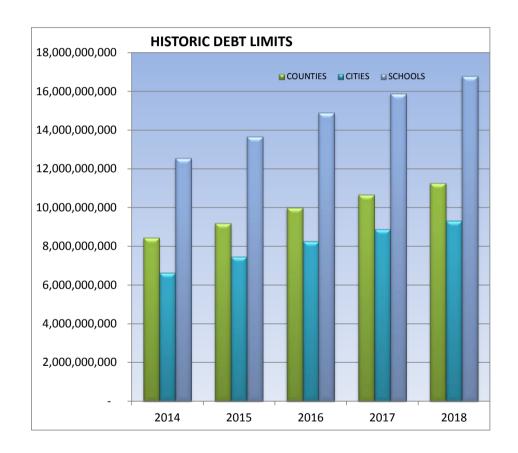

#### **DEBT LIMITS**

|          | June 30, 2014  | June 30, 2015  | June 30, 2016  | June 30, 2017  | June 30, 2018  |
|----------|----------------|----------------|----------------|----------------|----------------|
| COUNTIES | 8,428,650,587  | 9,168,919,200  | 9,981,798,947  | 10,655,446,371 | 11,253,487,185 |
| CITIES   | 6,620,011,681  | 7,442,251,065  | 8,261,418,986  | 8,869,618,516  | 9,323,120,934  |
| SCHOOLS  | 12,550,069,176 | 13,656,861,999 | 14,890,275,727 | 15,874,782,949 | 16,767,577,258 |