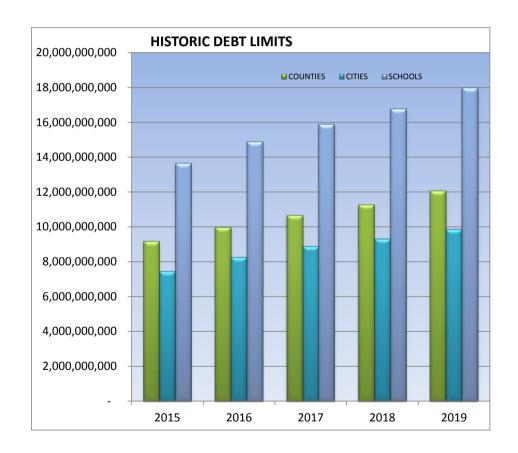

## **DEBT LIMITS**

|          | June 30, 2015  | June 30, 2016  | June 30, 2017  | June 30, 2018  | June 30, 2019  |
|----------|----------------|----------------|----------------|----------------|----------------|
|          |                |                |                |                |                |
| COUNTIES | 9,168,919,200  | 9,981,798,947  | 10,655,446,371 | 11,253,487,185 | 12,061,325,351 |
| CITIES   | 7,442,251,065  | 8,261,418,986  | 8,869,618,516  | 9,323,120,934  | 9,863,202,367  |
| SCHOOLS  | 13,656,861,999 | 14,890,275,727 | 15,874,782,949 | 16,767,577,258 | 17,974,352,354 |