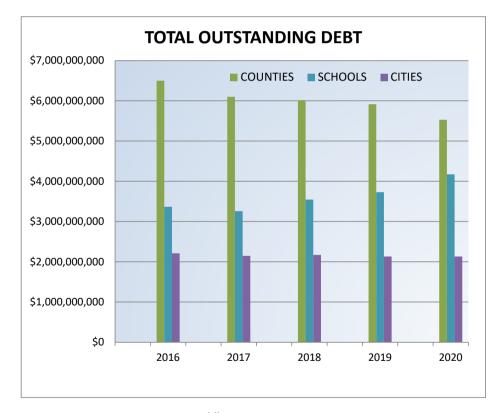

## **TOTAL OUTSTANDING DEBT**

|              | 2016           | 2017           | 2018           | 2019           | 2020           |
|--------------|----------------|----------------|----------------|----------------|----------------|
| COUNTIES     | 6,500,985,099  | 6,100,448,867  | 6,017,696,036  | 5,914,916,404  | 5,529,508,887  |
| SCHOOLS      | 3,366,754,258  | 3,259,185,334  | 3,545,755,221  | 3,731,330,560  | 4,173,628,834  |
| CITIES       | 2,212,674,388  | 2,145,933,069  | 2,170,036,548  | 2,132,371,747  | 2,133,140,860  |
| ALL ENTITIES | 22,015,533,793 | 19,494,394,748 | 20,651,501,154 | 20,967,066,183 | 20,837,042,431 |