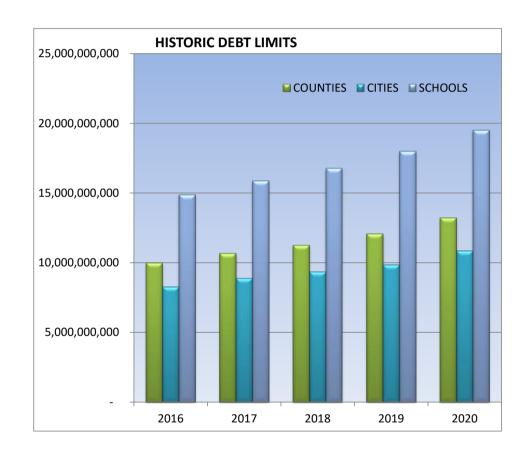

## **DEBT LIMITS**

|          | June 30, 2016  | June 30, 2017  | June 30, 2018  | June 30, 2019  | June 30, 2020  |
|----------|----------------|----------------|----------------|----------------|----------------|
| COUNTIES | 9,981,798,947  | 10,655,446,371 | 11,253,487,185 | 12,061,325,351 | 13,204,803,517 |
| CITIES   | 8,261,418,986  | 8,869,618,516  | 9,323,120,934  | 9,863,202,367  | 10,845,346,197 |
| SCHOOLS  | 14,890,275,727 | 15,874,782,949 | 16,767,577,258 | 17,974,352,354 | 19,513,602,854 |