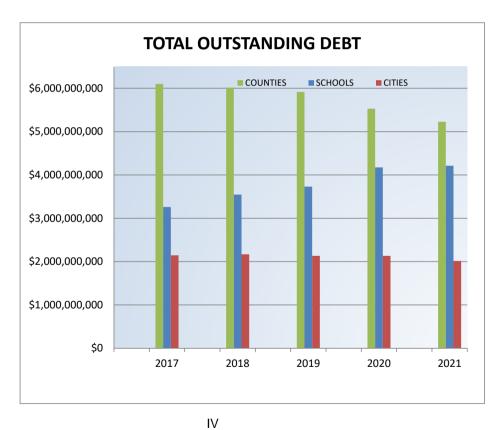

## **TOTAL OUTSTANDING DEBT**

|              | 2017           | 2018           | 2019           | 2020           | 2021           |
|--------------|----------------|----------------|----------------|----------------|----------------|
| COUNTIES     | 6,100,448,867  | 6,017,696,036  | 5,914,916,404  | 5,529,508,887  | 5,226,031,486  |
| SCHOOLS      | 3,259,185,334  | 3,545,755,221  | 3,731,330,560  | 4,173,628,834  | 4,211,470,060  |
| CITIES       | 2,145,933,069  | 2,170,036,548  | 2,132,371,747  | 2,133,140,860  | 2,014,014,669  |
| ALL ENTITIES | 19,494,394,748 | 20,651,501,154 | 20,967,066,183 | 20,837,042,431 | 20,288,914,687 |