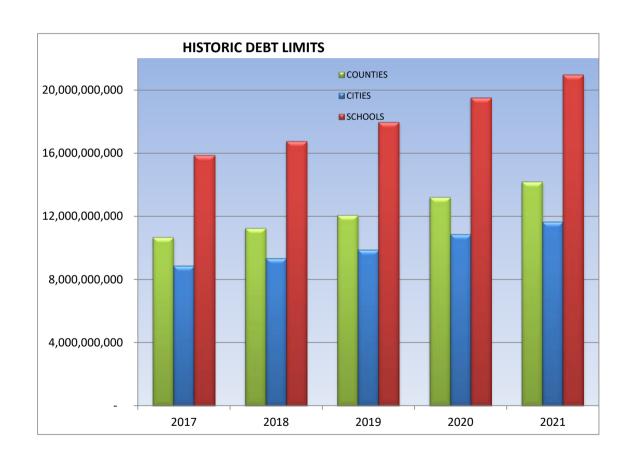

## **DEBT LIMITS**

|          | June 30, 2017  | June 30, 2018  | June 30, 2019  | June 30, 2020  | June 30, 2021  |
|----------|----------------|----------------|----------------|----------------|----------------|
| COUNTIES | 10,655,446,371 | 11,253,487,185 | 12,061,325,351 | 13,204,803,517 | 14,176,208,938 |
| CITIES   | 8,869,618,516  | 9,323,120,934  | 9,863,202,367  | 10,845,346,197 | 11,641,175,267 |
| SCHOOLS  | 15,874,782,949 | 16,767,577,258 | 17,974,352,354 | 19,513,602,854 | 20,963,473,785 |