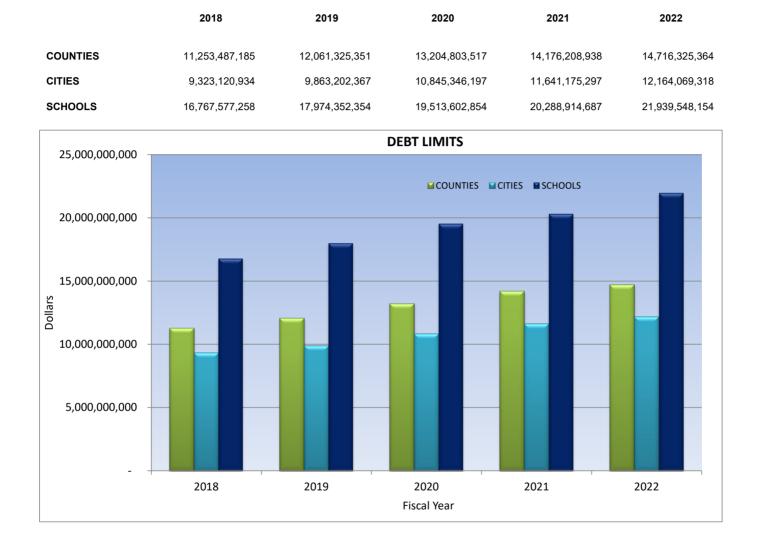

#### PART A COUNTIES

| ENTITY                                                                                                      |                                                                                                                                                                   | 2021-2022<br>ASSESSED VALUE                                                                                                                                                                                                                                                                                                                                                     | DEBT LIMIT<br>(10% OF A. V.) *                                                                                                                                                                                                   | OUTSTANDING<br>GENERAL<br>OBLIGATION BONDS                                                                                                                                                                         | OTHER<br>OUTSTANDING<br>GENERAL<br>OBLIGATION DEBT                                                                                                                                               | LEGAL<br>DEBT MARGIN                                                                                                                                         | AUTHORIZED BUT<br>UNSOLD GENERAL<br>OBLIGATION BONDS                                             |
|-------------------------------------------------------------------------------------------------------------|-------------------------------------------------------------------------------------------------------------------------------------------------------------------|---------------------------------------------------------------------------------------------------------------------------------------------------------------------------------------------------------------------------------------------------------------------------------------------------------------------------------------------------------------------------------|----------------------------------------------------------------------------------------------------------------------------------------------------------------------------------------------------------------------------------|--------------------------------------------------------------------------------------------------------------------------------------------------------------------------------------------------------------------|--------------------------------------------------------------------------------------------------------------------------------------------------------------------------------------------------|--------------------------------------------------------------------------------------------------------------------------------------------------------------|--------------------------------------------------------------------------------------------------|
| CARSON CITY (1),(2)                                                                                         |                                                                                                                                                                   | 1.799.198.563                                                                                                                                                                                                                                                                                                                                                                   | 269.879.784                                                                                                                                                                                                                      |                                                                                                                                                                                                                    | 153,307,323                                                                                                                                                                                      | 116.572.461                                                                                                                                                  |                                                                                                  |
| CHURCHILL                                                                                                   |                                                                                                                                                                   | 926.262.132                                                                                                                                                                                                                                                                                                                                                                     | 92,626,213                                                                                                                                                                                                                       | -                                                                                                                                                                                                                  | -                                                                                                                                                                                                | 92.626.213                                                                                                                                                   | -                                                                                                |
| CLARK (3)                                                                                                   |                                                                                                                                                                   | 103,215,191,148                                                                                                                                                                                                                                                                                                                                                                 | 10,321,519,115                                                                                                                                                                                                                   | -                                                                                                                                                                                                                  | 1,703,108,902                                                                                                                                                                                    | 8,618,410,213                                                                                                                                                |                                                                                                  |
| DOUGLAS (6)                                                                                                 |                                                                                                                                                                   | 3.664.516.681                                                                                                                                                                                                                                                                                                                                                                   | 366.451.668                                                                                                                                                                                                                      | -                                                                                                                                                                                                                  | 27.035.131                                                                                                                                                                                       | 339.416.537                                                                                                                                                  | -                                                                                                |
| ELKO (7)                                                                                                    |                                                                                                                                                                   | 2,529,304,538                                                                                                                                                                                                                                                                                                                                                                   | 252,930,454                                                                                                                                                                                                                      | -                                                                                                                                                                                                                  | 65,632                                                                                                                                                                                           | 252,864,822                                                                                                                                                  | -                                                                                                |
| ESMERALDA                                                                                                   |                                                                                                                                                                   | 97,542,476                                                                                                                                                                                                                                                                                                                                                                      | 9,754,248                                                                                                                                                                                                                        | -                                                                                                                                                                                                                  | -                                                                                                                                                                                                | 9,754,248                                                                                                                                                    | -                                                                                                |
| EUREKA                                                                                                      |                                                                                                                                                                   | 1,936,571,803                                                                                                                                                                                                                                                                                                                                                                   | 193,657,180                                                                                                                                                                                                                      | -                                                                                                                                                                                                                  | -                                                                                                                                                                                                | 193,657,180                                                                                                                                                  | -                                                                                                |
| HUMBOLDT                                                                                                    |                                                                                                                                                                   | 1.888.368.432                                                                                                                                                                                                                                                                                                                                                                   | 188,836,843                                                                                                                                                                                                                      | -                                                                                                                                                                                                                  | -                                                                                                                                                                                                | 188.836.843                                                                                                                                                  | -                                                                                                |
| LANDER                                                                                                      |                                                                                                                                                                   | 1.534.595.705                                                                                                                                                                                                                                                                                                                                                                   | 153,459,571                                                                                                                                                                                                                      | -                                                                                                                                                                                                                  | -                                                                                                                                                                                                | 153,459,571                                                                                                                                                  | -                                                                                                |
| LINCOLN                                                                                                     |                                                                                                                                                                   | 304.038.163                                                                                                                                                                                                                                                                                                                                                                     | 30.403.816                                                                                                                                                                                                                       | -                                                                                                                                                                                                                  | 1.349.364                                                                                                                                                                                        | 29.054.452                                                                                                                                                   | -                                                                                                |
| LYON                                                                                                        |                                                                                                                                                                   | 2,417,992,311                                                                                                                                                                                                                                                                                                                                                                   | 241,799,231                                                                                                                                                                                                                      | -                                                                                                                                                                                                                  | 11,680,580                                                                                                                                                                                       | 230,118,651                                                                                                                                                  | -                                                                                                |
| MINERAL                                                                                                     |                                                                                                                                                                   | 259,850,454                                                                                                                                                                                                                                                                                                                                                                     | 25,985,045                                                                                                                                                                                                                       | -                                                                                                                                                                                                                  | 271,287                                                                                                                                                                                          | 25,713,758                                                                                                                                                   | -                                                                                                |
| NYE                                                                                                         |                                                                                                                                                                   | 2,311,658,811                                                                                                                                                                                                                                                                                                                                                                   | 231,165,881                                                                                                                                                                                                                      | 11,119,000                                                                                                                                                                                                         | 18,934,819                                                                                                                                                                                       | 201.112.062                                                                                                                                                  | -                                                                                                |
| PERSHING                                                                                                    |                                                                                                                                                                   | 332.605.301                                                                                                                                                                                                                                                                                                                                                                     | 33,260,530                                                                                                                                                                                                                       | -                                                                                                                                                                                                                  | 425,097                                                                                                                                                                                          | 32,835,433                                                                                                                                                   | -                                                                                                |
| STOREY                                                                                                      |                                                                                                                                                                   | 1.798.426.195                                                                                                                                                                                                                                                                                                                                                                   | 179.842.620                                                                                                                                                                                                                      | -                                                                                                                                                                                                                  | -                                                                                                                                                                                                | 179.842.620                                                                                                                                                  | -                                                                                                |
| WASHOE (4),(5)                                                                                              |                                                                                                                                                                   | 20,550,253,841                                                                                                                                                                                                                                                                                                                                                                  | 2,055,025,384                                                                                                                                                                                                                    | 14,130,000                                                                                                                                                                                                         | 110,556,567                                                                                                                                                                                      | 1,930,338,817                                                                                                                                                | 15,000,000                                                                                       |
| WHITE PINE (8)                                                                                              |                                                                                                                                                                   | 697,277,807                                                                                                                                                                                                                                                                                                                                                                     | 69,727,781                                                                                                                                                                                                                       | -                                                                                                                                                                                                                  | 831,930                                                                                                                                                                                          | 68,895,851                                                                                                                                                   | -                                                                                                |
|                                                                                                             |                                                                                                                                                                   |                                                                                                                                                                                                                                                                                                                                                                                 |                                                                                                                                                                                                                                  |                                                                                                                                                                                                                    |                                                                                                                                                                                                  |                                                                                                                                                              |                                                                                                  |
| TOTAL                                                                                                       |                                                                                                                                                                   | 146,263,654,361                                                                                                                                                                                                                                                                                                                                                                 | 14,716,325,364                                                                                                                                                                                                                   | 25,249,000                                                                                                                                                                                                         | 2,027,566,632                                                                                                                                                                                    | 12,663,509,732                                                                                                                                               | 15,000,000                                                                                       |
| CARSON CITY (1),(2)<br>CHURCHILL<br>CLARK (3)<br>DOUGLAS (6)<br>ELKO (7)<br>ESMERALDA<br>EUREKA<br>HUMBOLDT | " IF "<br>ALL AUTHORIZED<br>BONDS WERE SOLD<br>116,572,461<br>92,662,13<br>8,618,410,213<br>339,416,537<br>252,864,822<br>9,754,248<br>193,657,180<br>188,836,843 | FOOTNOTES:<br>(*) NRS 244A.059 COUNTY'S G<br>1. Subject to the provisions of Cl<br>obligation bonds to acquire, impr<br>the project wholly or in part.<br>2. A county shall not become im<br>a special or local law, to an amo<br>special assessment bonds, or an<br>valorem) taxes levied for the cur<br>valuation of the taxable property<br>(1) Assessed valuation in the am | hapter 350 of Nevada Rev<br>ove and equip (or any con<br>debted by the issuance of<br>unt in the aggregate, inclu<br>ny other outstanding speci<br>rent fiscal year, and any ir<br>of the county.<br>ount of \$118,604,075 for ( | ised Statutes, any board, o<br>nbination thereof), any proj<br>bonds or other securities o<br>ding existing indebtedness<br>al obligation securities, any<br>idebtedness not evidenced<br>Carson City Redevelopmer | on behalf of the County and i<br>ect herein authorized, or any<br>constituting an indebtedness,<br>of the county, but excluding<br>r short term securities issued<br>by notes, bonds or other se | y part thereof, and thereby, t<br>, whether the bonds are issu<br>, any outstanding revenue b<br>d in anticipation of and paya<br>curities, exceeding 10% of | to defray the cost of<br>ued hereunder or under<br>onds, any outstanding<br>ble from general (ad |
| LANDER<br>LINCOLN<br>LYON<br>MINERAL<br>NYE<br>PERSHING<br>STOREY<br>WASHOE (4),(5)<br>WHITE PINE (8)       | 153,459,571<br>29,054,452<br>230,118,651<br>25,713,758<br>201,112,062<br>32,835,433<br>179,842,620<br>1,915,338,817<br>68,895,851                                 | (2) City charter limits indebtedne<br>(3) Assessed valuations in the ar<br>North Las Vegas are excluded fr<br>(4) Assessed valuations in the ar<br>(5) Assessed valuations in the ar<br>(6) Assessed valuation in the arm<br>(7) Assessed valuation in the arm<br>(8) Assessed valuation in the arm                                                                             | nount of \$3,932,007,844 f<br>m Clark County.<br>nount of \$451,457,710 for<br>nount of \$335,580,347 for<br>ount of \$98,652,593 for th<br>ount of \$17,375,224 for th                                                          | or the Redevelopment Age<br>Reno Redevelopment Age<br>Sparks Redevelopment A<br>e Douglas County Redeve<br>e City of Elko & City of We                                                                             | encies are excluded from Wa<br>gencies are excluded from W<br>lopment Agency is excluded<br>Ils Redevelopment Agencies                                                                           | ashoe County.<br>Vashoe County.<br>from Douglas County.<br>s are excluded from Elko Co                                                                       |                                                                                                  |

#### CITIES

| ENTITY          | 2021-2022<br>ASSESSED VALUE | DEBT LIMIT     |     | OUTSTANDING<br>GENERAL<br>OBLIGATION BONDS | LEGAL<br>DEBT MARGIN | AUTHORIZED BUT<br>UNSOLD GENERAL<br>OBLIGATION BONDS | DEBT LIMIT<br>OTHER<br>GENERAL<br>OBLIGATION | OUTSTANDING<br>OTHER<br>GENERAL<br>OBLIGATION DEBT | LEGAL<br>DEBT MARGIN<br>OTHER<br>GENERAL<br>OBLIGATION |
|-----------------|-----------------------------|----------------|-----|--------------------------------------------|----------------------|------------------------------------------------------|----------------------------------------------|----------------------------------------------------|--------------------------------------------------------|
| BOULDER CITY    | 881,829,534                 | 264,548,860    |     |                                            | 264.548.860          | -                                                    | 176,365,907                                  | -                                                  | 176,365,907                                            |
| CALIENTE        | 18,873,722                  |                | (2) | -                                          | 3,774,744            | -                                                    | 3,774,744                                    | -                                                  | 3,774,744                                              |
| CARLIN          | 39,970,577                  |                | (3) | -                                          | 7,994,115            | -                                                    | 7,994,115                                    | -                                                  | 7,994,115                                              |
| ELKO            | 599,426,921                 | 179,828,076    | . , | -                                          | 179,828,076          | -                                                    | 119,885,384                                  | 13,400,000                                         | 106,485,384                                            |
| ELY             | 71,830,219                  | 21,549,066     |     | -                                          | 21,549,066           | -                                                    | 14,366,044                                   | 314,549                                            | 14,051,495                                             |
| FALLON          | 215,426,603                 | 64,627,981     |     | -                                          | 64,627,981           | -                                                    | 43,085,321                                   | 8,429,463                                          | 34,655,858                                             |
| FERNLEY         | 918,792,910                 | 275,637,873    |     | -                                          | 275,637,873          | -                                                    | 183,758,582                                  | 58,092,409                                         | 125,666,173                                            |
| HENDERSON       | 15,900,864,128              | 2,385,129,619  | (1) | -                                          | 2,385,129,619        | -                                                    | 3,180,172,826                                | 372,554,456                                        | 2,807,618,370                                          |
| LAS VEGAS       | 22,246,535,827              | 4,449,307,165  | (2) | -                                          | 4,449,307,165        | -                                                    | 4,449,307,165                                | 434,200,642                                        | 4,015,106,523                                          |
| LOVELOCK        | 27,547,264                  | 8,264,179      |     | -                                          | 8,264,179            | -                                                    | 5,509,453                                    | -                                                  | 5,509,453                                              |
| MESQUITE        | 1,015,706,707               | 253,926,677    | (5) | -                                          | 253,926,677          | -                                                    | 203,141,341                                  | 9,732,306                                          | 193,409,035                                            |
| NORTH LAS VEGAS | 9,388,146,391               | 1,877,629,278  | (2) | -                                          | 1,877,629,278        | -                                                    | 1,877,629,278                                | 381,425,192                                        | 1,496,204,086                                          |
| RENO            | 10,111,719,650              | 1,516,757,948  | (1) | -                                          | 1,516,757,948        | -                                                    | 2,022,343,930                                | 108,767,657                                        | 1,913,576,273                                          |
| SPARKS          | 3,524,585,790               | 704,917,158    | (3) | -                                          | 704,917,158          | -                                                    | 704,917,158                                  | 10,396,880                                         | 694,520,278                                            |
| WELLS           | 30,492,360                  | 12,196,944     | (4) | -                                          | 12,196,944           | -                                                    | 6,098,472                                    | 646,766                                            | 5,451,706                                              |
| WEST WENDOVER   | 143,601,734                 | 43,080,520     |     | -                                          | 43,080,520           | -                                                    | 28,720,347                                   | 3,294,739                                          | 25,425,608                                             |
| WINNEMUCCA      | 232,059,715                 | 69,617,915     |     | -                                          | 69,617,915           | -                                                    | 46,411,943                                   | 125,721                                            | 46,286,222                                             |
| YERINGTON       | 126,405,995                 | 25,281,199     | (2) | -                                          | 25,281,199           | -                                                    | 25,281,199                                   | -                                                  | 25,281,199                                             |
| TOTAL           | 65,493,816,047              | 12,164,069,318 |     | -                                          | 12,164,069,318       | -                                                    | 13,098,763,209                               | 1,401,380,780                                      | 11,697,382,429                                         |

#### SCHOOLS

| ENTITY      | 2021-2022<br>ASSESSED VALUE | DEBT LIMIT<br>(15% OF A. V.) * | OUTSTANDING<br>GENERAL<br>OBLIGATION BONDS | LEGAL<br>DEBT MARGIN | AUTHORIZED BUT<br>UNSOLD GENERAL<br>OBLIGATION BONDS | DEBT MARGIN<br>" IF "<br>ALL AUTHORIZED<br>BONDS ARE SOLD |
|-------------|-----------------------------|--------------------------------|--------------------------------------------|----------------------|------------------------------------------------------|-----------------------------------------------------------|
| CARSON CITY | 1,799,198,563               | 269,879,784                    | 66,581,000                                 | 203,298,784          |                                                      | 203,298,784                                               |
| CHURCHILL   | 926,262,132                 | 138,939,320                    | 24,175,000                                 | 114,764,320          | -                                                    | 114,764,320                                               |
| CLARK       | 103,215,191,148             | 15,482,278,672                 | 2,511,525,000                              | 12,970,753,672       | 200,000,000                                          | 12,770,753,672                                            |
| DOUGLAS     | 3,664,516,681               | 549,677,502                    | 30,820,000                                 | 518,857,502          | -                                                    | 518,857,502                                               |
| ELKO        | 2,529,304,538               | 379,395,681                    | -                                          | 379,395,681          | -                                                    | 379,395,681                                               |
| ESMERALDA   | 97,542,476                  | 14,631,371                     | -                                          | 14,631,371           | -                                                    | 14,631,371                                                |
| EUREKA      | 1,936,571,803               | 290,485,770                    | -                                          | 290,485,770          | -                                                    | 290,485,770                                               |
| HUMBOLDT    | 1,888,368,432               | 283,255,265                    | 1,419,000                                  | 281,836,265          | -                                                    | 281,836,265                                               |
| LANDER      | 1,534,595,705               | 230,189,356                    | -                                          | 230,189,356          | -                                                    | 230,189,356                                               |
| LINCOLN     | 304,038,163                 | 45,605,724                     | 2,903,000                                  | 42,702,724           | -                                                    | 42,702,724                                                |
| LYON        | 2,417,992,311               | 362,698,847                    | 79,360,000                                 | 283,338,847          | -                                                    | 283,338,847                                               |
| MINERAL     | 259,850,454                 | 38,977,568                     | 1,709,000                                  | 37,268,568           | -                                                    | 37,268,568                                                |
| NYE         | 2,311,658,811               | 346,748,822                    | 45,415,000                                 | 301,333,822          | -                                                    | 301,333,822                                               |
| PERSHING    | 332,605,301                 | 49,890,795                     | 2,642,000                                  | 47,248,795           | -                                                    | 47,248,795                                                |
| STOREY      | 1,798,426,195               | 269,763,929                    | -                                          | 269,763,929          | -                                                    | 269,763,929                                               |
| WASHOE      | 20,550,253,841              | 3,082,538,076                  | 524,120,000                                | 2,558,418,076        | -                                                    | 2,558,418,076                                             |
| WHITE PINE  | 697,277,807                 | 104,591,671                    | 5,540,000                                  | 99,051,671           | -                                                    | 99,051,671                                                |
| TOTAL       | 146,263,654,361             | 21,939,548,154                 | 3,296,209,000                              | 18,643,339,154       | 200,000,000                                          | 18,443,339,154                                            |