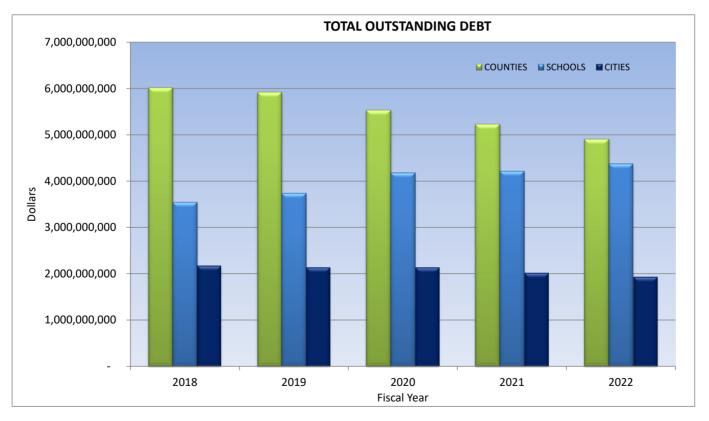

<u>Other Debt</u> – Interim debentures and other debt issues not identified in the above categories.

|              | 2018           | 2019           | 2020           | 2021           | 2022           |
|--------------|----------------|----------------|----------------|----------------|----------------|
| COUNTIES     | 6,017,696,036  | 5,914,916,404  | 5,529,508,887  | 5,226,031,486  | 4,903,126,223  |
| SCHOOLS      | 3,545,755,221  | 3,731,330,560  | 4,173,628,834  | 4,211,470,060  | 4,368,483,166  |
| CITIES       | 2,170,036,548  | 2,132,371,747  | 2,133,140,860  | 2,014,014,669  | 1,930,039,386  |
| ALL ENTITIES | 20,651,501,154 | 20,967,066,183 | 20,837,042,431 | 20,292,915,475 | 20,196,447,082 |