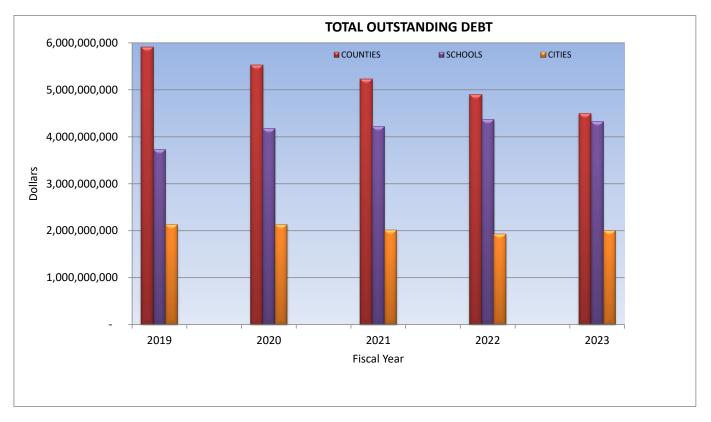

Other Debt – Interim debentures and other debt issues not identified in the above categories.

|              | 2019           | 2020           | 2021           | 2022           | 2023           |
|--------------|----------------|----------------|----------------|----------------|----------------|
| COUNTIES     | 5,914,916,404  | 5,529,508,887  | 5,226,031,486  | 4,903,126,223  | 4,497,280,362  |
| SCHOOLS      | 3,731,330,560  | 4,173,628,834  | 4,211,470,060  | 4,368,483,166  | 4,320,247,160  |
| CITIES       | 2,132,371,747  | 2,133,140,860  | 2,014,014,669  | 1,930,039,386  | 2,005,063,817  |
| ALL ENTITIES | 20,967,066,183 | 20,837,042,431 | 20,292,915,475 | 20,196,447,082 | 20,228,753,003 |