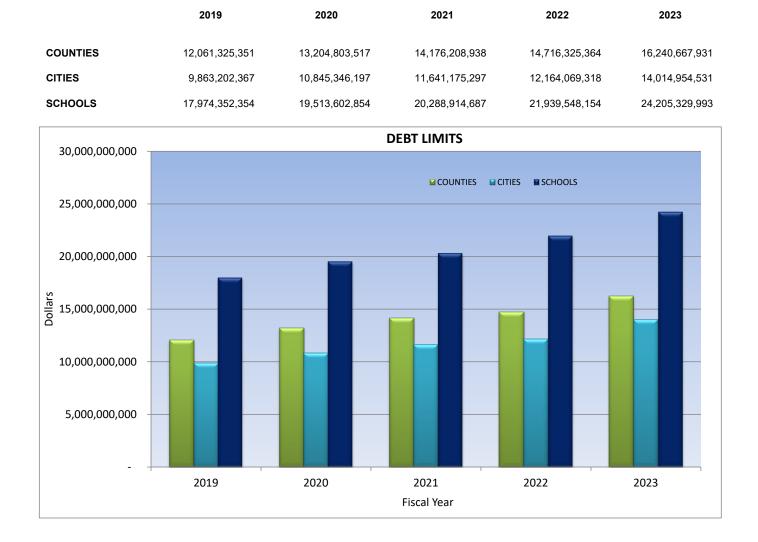

# DEBT LIMIT BY ENTITY TYPE

#### PART A COUNTIES

| CHURCHILL         9           CLARK         (3)         10,01           DOUGLAS (6)         36           ELKO (7)         23           ESMERALDA         36                                                                                                                                                                                                                           |                                                                                                                                                                            | 2,075,625,383<br>970,660,762<br>115,981,318,714<br>3,994,970,231<br>2,369,199,810<br>98,289,312<br>1,703,378,514<br>1,686,653,201<br>1,370,456,228<br>306,573,341<br>2,764,911,430<br>266,676,164<br>2,176,704,827<br>368,898,192                                                                                                                                                                                                                                                                                                                                                                                                                                                                                                                                                                     | 311,343,807<br>97,066,076<br>11,598,131,871<br>399,497,023<br>236,919,981<br>170,337,851<br>188,665,320<br>137,045,623<br>30,657,334<br>276,491,143<br>26,667,616<br>217,670,483                                                                                                                                                                                                                                                      |                                                                                                                                                                                                                                                                                                                                                                                         | 147,079,629<br>-<br>1,579,118,864<br>32,903,688<br>-<br>112,361<br>-<br>-<br>-<br>683,262                                                                                                                                                                                                                                                                                                                                    | 164,264,178<br>97,066,076<br>10,019,013,007<br>366,593,335<br>236,919,981<br>9,716,570<br>170,337,851<br>168,665,320                                                                                                                                                                              | -<br>-<br>-<br>-<br>-                                                                                                                         |
|---------------------------------------------------------------------------------------------------------------------------------------------------------------------------------------------------------------------------------------------------------------------------------------------------------------------------------------------------------------------------------------|----------------------------------------------------------------------------------------------------------------------------------------------------------------------------|-------------------------------------------------------------------------------------------------------------------------------------------------------------------------------------------------------------------------------------------------------------------------------------------------------------------------------------------------------------------------------------------------------------------------------------------------------------------------------------------------------------------------------------------------------------------------------------------------------------------------------------------------------------------------------------------------------------------------------------------------------------------------------------------------------|---------------------------------------------------------------------------------------------------------------------------------------------------------------------------------------------------------------------------------------------------------------------------------------------------------------------------------------------------------------------------------------------------------------------------------------|-----------------------------------------------------------------------------------------------------------------------------------------------------------------------------------------------------------------------------------------------------------------------------------------------------------------------------------------------------------------------------------------|------------------------------------------------------------------------------------------------------------------------------------------------------------------------------------------------------------------------------------------------------------------------------------------------------------------------------------------------------------------------------------------------------------------------------|---------------------------------------------------------------------------------------------------------------------------------------------------------------------------------------------------------------------------------------------------------------------------------------------------|-----------------------------------------------------------------------------------------------------------------------------------------------|
| CHURCHILL<br>CLARK (3)<br>DOUGLAS (6)<br>ELKO (7)<br>ESMERALDA<br>EUREKA<br>HUMBOLDT<br>LANDER<br>LINCOLN<br>LINCOLN<br>LINCOLN<br>LINCOLN<br>LYON<br>MINERAL<br>NYE<br>PERSHING<br>STOREY<br>WASHOE (4),(5)<br>WHITE PINE (8)<br>TOTAL<br>DEBT MAR<br>"  F"<br>ALL AUTHO<br>BONDS WERI<br>CARSON CITY (1),(2)<br>CLARK (3)<br>DOUGLAS (6)<br>ELKO (7)<br>ESMERALDA                   |                                                                                                                                                                            | 970,660,762<br>115,981,318,714<br>3,994,970,231<br>2,369,199,810<br>98,289,312<br>1,703,378,514<br>1,686,653,201<br>1,370,456,228<br>306,573,341<br>2,764,911,430<br>266,676,164<br>2,176,704,827                                                                                                                                                                                                                                                                                                                                                                                                                                                                                                                                                                                                     | 97,066,076<br>11,598,131,871<br>399,497,023<br>236,919,981<br>9,828,931<br>170,337,851<br>168,665,320<br>137,045,623<br>30,657,334<br>276,491,143<br>26,667,616                                                                                                                                                                                                                                                                       |                                                                                                                                                                                                                                                                                                                                                                                         | 1,579,118,864<br>32,903,688<br>112,361<br>-<br>-                                                                                                                                                                                                                                                                                                                                                                             | 97,066,076<br>10,019,013,007<br>366,593,335<br>236,919,981<br>9,716,570<br>170,337,851                                                                                                                                                                                                            |                                                                                                                                               |
| CLARK (3)<br>DOUGLAS (6)<br>ELKO (7)<br>ESMERALDA<br>EUREKA<br>HUMBOLDT<br>LANDER<br>LINCOLN<br>LYON<br>MINERAL<br>NYE<br>PERSHING<br>STOREY<br>WASHOE (4),(5)<br>WHITE PINE (8)<br>TOTAL<br>CARSON CITY (1),(2)<br>CARSON CITY (1),(2)<br>CLARK (3)<br>DUGLAS (6)<br>ELKO (7)<br>ESMERALDA<br>CARSON CITY (1),(2)<br>CLARK (3)<br>DOUGLAS (6)<br>ELKO (7)<br>ESMERALDA               |                                                                                                                                                                            | 115,981,318,714<br>3,994,970,231<br>2,369,199,810<br>98,289,312<br>1,703,378,514<br>1,686,653,201<br>1,370,456,228<br>306,573,341<br>2,764,911,430<br>266,676,164<br>2,176,704,827                                                                                                                                                                                                                                                                                                                                                                                                                                                                                                                                                                                                                    | 11,598,131,871<br>399,497,023<br>236,919,981<br>170,337,851<br>168,665,320<br>137,045,623<br>30,657,334<br>276,491,143<br>26,667,616                                                                                                                                                                                                                                                                                                  |                                                                                                                                                                                                                                                                                                                                                                                         | 32,903,688<br>-<br>112,361<br>-<br>-                                                                                                                                                                                                                                                                                                                                                                                         | 10,019,013,007<br>366,593,335<br>236,919,981<br>9,716,570<br>170,337,851                                                                                                                                                                                                                          | -<br>-<br>-                                                                                                                                   |
| DOUGLAS (6)<br>ELKO (7)<br>ESMERALDA<br>EUREKA<br>HUMBOLDT<br>LANDER<br>LINCOLN<br>LYON<br>MINERAL<br>NYE<br>PERSHING<br>STOREY<br>WASHOE (4),(5)<br>WHITE PINE (8)<br>TOTAL<br>DEBT MAR<br>"  F"<br>ALL AUTHO<br>BONDS WERI<br>CARSON CITY (1),(2)<br>CHURCHILL<br>CLARK (3)<br>DUUGLAS (6)<br>ELKO (7)<br>ESMERALDA                                                                 |                                                                                                                                                                            | 3,994,970,231<br>2,369,199,810<br>98,289,312<br>1,703,378,514<br>1,686,653,201<br>1,370,456,228<br>306,573,341<br>2,764,911,430<br>266,676,164<br>2,176,704,827                                                                                                                                                                                                                                                                                                                                                                                                                                                                                                                                                                                                                                       | 399,497,023<br>236,919,981<br>9,828,931<br>170,337,851<br>168,665,320<br>137,045,623<br>30,657,334<br>276,491,143<br>26,667,616                                                                                                                                                                                                                                                                                                       | -<br>-<br>-<br>-<br>-<br>-<br>-                                                                                                                                                                                                                                                                                                                                                         | 32,903,688<br>-<br>112,361<br>-<br>-                                                                                                                                                                                                                                                                                                                                                                                         | 366,593,335<br>236,919,981<br>9,716,570<br>170,337,851                                                                                                                                                                                                                                            | -                                                                                                                                             |
| ELKO (7)<br>ESMERALDA<br>EUREKA<br>HUMBOLDT<br>LANDER<br>LINCOLN<br>LVON<br>MINERAL<br>NYE<br>PERSHING<br>STOREY<br>WASHOE (4),(5)<br>WHITE PINE (8)<br>TOTAL<br>DEBT MAR<br>"IF"<br>ALL AUTHO<br>BONDS WERI<br>CARSON CITY (1),(2)<br>CLARK (3)<br>DUUGLAS (6)<br>ELKO (7)<br>ESMERALDA                                                                                              |                                                                                                                                                                            | 2,369,199,810<br>98,289,312<br>1,703,378,514<br>1,686,653,201<br>1,370,456,228<br>306,573,341<br>2,764,911,430<br>266,676,164<br>2,176,704,827                                                                                                                                                                                                                                                                                                                                                                                                                                                                                                                                                                                                                                                        | 236,919,981<br>9,828,931<br>170,337,851<br>188,665,320<br>137,045,623<br>30,657,334<br>276,491,143<br>26,667,616                                                                                                                                                                                                                                                                                                                      | -<br>-<br>-<br>-<br>-                                                                                                                                                                                                                                                                                                                                                                   | 112,361<br>-<br>-                                                                                                                                                                                                                                                                                                                                                                                                            | 236,919,981<br>9,716,570<br>170,337,851                                                                                                                                                                                                                                                           | -                                                                                                                                             |
| ESMERALDA<br>EUREKA<br>HUMBOLDT<br>LANDER<br>LINCOLN<br>LYON<br>MINERAL<br>NYE<br>PERSHING<br>STOREY<br>WASHOE (4),(5)<br>WHITE PINE (8)<br>TOTAL<br>DEBT MAF<br>"  F "<br>ALL AUTHO<br>BONDS WER<br>CARSON CITY (1),(2)<br>CHURCHILL<br>CLARK (3)<br>DOUGLAS (6)<br>ELKO (7)<br>ESMERALDA                                                                                            |                                                                                                                                                                            | 98,289,312<br>1,703,378,514<br>1,686,653,201<br>1,370,456,228<br>306,573,341<br>2,764,911,430<br>266,676,164<br>2,176,704,827                                                                                                                                                                                                                                                                                                                                                                                                                                                                                                                                                                                                                                                                         | 9,829,931<br>170,337,851<br>188,665,320<br>137,045,623<br>30,657,334<br>276,491,143<br>26,667,616                                                                                                                                                                                                                                                                                                                                     |                                                                                                                                                                                                                                                                                                                                                                                         | -                                                                                                                                                                                                                                                                                                                                                                                                                            | 9,716,570<br>170,337,851                                                                                                                                                                                                                                                                          | -                                                                                                                                             |
| EUREKA<br>HUMBOLDT<br>LANDER<br>LINCOLN<br>LIYON<br>MINERAL<br>NYE<br>PERSHING<br>STOREY<br>WASHOE (4),(5)<br>WHITE PINE (8)<br>TOTAL<br>CARSON CITY (1),(2)<br>CARSON CITY (1),(2)<br>CHURCHILL<br>CLARK (3)<br>DOUGLAS (6)<br>ELKO (7)<br>ESMERALDA                                                                                                                                 |                                                                                                                                                                            | 1,703,378,514<br>1,686,653,201<br>1,370,456,228<br>306,573,341<br>2,764,911,430<br>266,676,164<br>2,176,704,827                                                                                                                                                                                                                                                                                                                                                                                                                                                                                                                                                                                                                                                                                       | 170,337,851<br>168,665,320<br>137,045,623<br>30,657,334<br>276,491,143<br>26,667,616                                                                                                                                                                                                                                                                                                                                                  | -<br>-<br>-<br>-                                                                                                                                                                                                                                                                                                                                                                        | -                                                                                                                                                                                                                                                                                                                                                                                                                            | 170,337,851                                                                                                                                                                                                                                                                                       |                                                                                                                                               |
| HUMBOLDT<br>LANDER<br>LINCOLN<br>LYON<br>MINERAL<br>NYE<br>PERSHING<br>STOREY<br>WASHOE (4),(5)<br>WHITE PINE (8)<br>TOTAL<br>DEBT MAR<br>" IF"<br>ALL AUTHO<br>BONDS WERI<br>CARSON CITY (1),(2)<br>CHURCHILL<br>CHURCHILL<br>CLARK (3)<br>DUUGLAS (6)<br>ELKO (7)<br>ESMERALDA                                                                                                      |                                                                                                                                                                            | 1,686,653,201<br>1,370,456,228<br>306,573,341<br>2,764,911,430<br>266,676,164<br>2,176,704,827                                                                                                                                                                                                                                                                                                                                                                                                                                                                                                                                                                                                                                                                                                        | 168,665,320<br>137,045,623<br>30,657,334<br>276,491,143<br>26,667,616                                                                                                                                                                                                                                                                                                                                                                 | -<br>-<br>-                                                                                                                                                                                                                                                                                                                                                                             | -<br>-<br>                                                                                                                                                                                                                                                                                                                                                                                                                   |                                                                                                                                                                                                                                                                                                   |                                                                                                                                               |
| LANDER<br>LINCOLN<br>LYON<br>MINERAL<br>NYE<br>PERSHING<br>STOREY<br>WASHOE (4),(5)<br>WHITE PINE (8)<br>TOTAL<br>TOTAL<br>CARSON CITY (1),(2)<br>CARSON CITY (1),(2)<br>CHURCHILL<br>CLARK (3)<br>DOUGLAS (6)<br>ELKO (7)<br>ESMERALDA                                                                                                                                               |                                                                                                                                                                            | 1,370,456,228<br>306,573,341<br>2,764,911,430<br>266,676,164<br>2,176,704,827                                                                                                                                                                                                                                                                                                                                                                                                                                                                                                                                                                                                                                                                                                                         | 137,045,623<br>30,657,334<br>276,491,143<br>26,667,616                                                                                                                                                                                                                                                                                                                                                                                | -                                                                                                                                                                                                                                                                                                                                                                                       | -                                                                                                                                                                                                                                                                                                                                                                                                                            |                                                                                                                                                                                                                                                                                                   | -                                                                                                                                             |
| LYON<br>MINERAL<br>NYE<br>PERSHING<br>STOREY<br>WASHOE (4),(5)<br>WHITE PINE (8)<br>TOTAL<br>DEBT MAF<br>"  F"<br>ALL AUTHO<br>BONDS WERI<br>CARSON CITY (1),(2)<br>CHURCHILL<br>CLARK (3)<br>DUGLAS (6)<br>ELKO (7)<br>ESMERALDA                                                                                                                                                     |                                                                                                                                                                            | 306,573,341<br>2,764,911,430<br>266,676,164<br>2,176,704,827                                                                                                                                                                                                                                                                                                                                                                                                                                                                                                                                                                                                                                                                                                                                          | 30,657,334<br>276,491,143<br>26,667,616                                                                                                                                                                                                                                                                                                                                                                                               | -                                                                                                                                                                                                                                                                                                                                                                                       | 683 262                                                                                                                                                                                                                                                                                                                                                                                                                      | 137,045,623                                                                                                                                                                                                                                                                                       | -                                                                                                                                             |
| LYON<br>MINERAL<br>NYE<br>PERSHING<br>STOREY<br>WASHOE (4),(5)<br>WHITE PINE (8)<br>TOTAL<br>DEBT MAF<br>"  F"<br>ALL AUTHO<br>BONDS WERI<br>CARSON CITY (1),(2)<br>CHURCHILL<br>CHURCHILL<br>CLARK (3)<br>DUGLAS (6)<br>ELKO (7)<br>ESMERALDA                                                                                                                                        |                                                                                                                                                                            | 2,764,911,430<br>266,676,164<br>2,176,704,827                                                                                                                                                                                                                                                                                                                                                                                                                                                                                                                                                                                                                                                                                                                                                         | 276,491,143<br>26,667,616                                                                                                                                                                                                                                                                                                                                                                                                             |                                                                                                                                                                                                                                                                                                                                                                                         |                                                                                                                                                                                                                                                                                                                                                                                                                              | 29,974,072                                                                                                                                                                                                                                                                                        | -                                                                                                                                             |
| MINERAL<br>NYE<br>PERSHING<br>STOREY<br>WASHOE (4),(5)<br>WHITE PINE (8)<br>TOTAL<br>DEBT MAF<br>" IF "<br>ALL AUTHO<br>BONDS WERI<br>CARSON CITY (1),(2)<br>CHURCHILL<br>CHURCHILL<br>CLARK (3)<br>DOUGLAS (6)<br>ELKO (7)<br>ESMERALDA                                                                                                                                              |                                                                                                                                                                            | 266,676,164<br>2,176,704,827                                                                                                                                                                                                                                                                                                                                                                                                                                                                                                                                                                                                                                                                                                                                                                          | 26,667,616                                                                                                                                                                                                                                                                                                                                                                                                                            | -                                                                                                                                                                                                                                                                                                                                                                                       | 18.645.007                                                                                                                                                                                                                                                                                                                                                                                                                   | 257.846.136                                                                                                                                                                                                                                                                                       | -                                                                                                                                             |
| NYE<br>PERSHING<br>STOREY<br>WASHOE (4),(5)<br>WHITE PINE (8)<br>TOTAL<br>DEBT MAF<br>"  F "<br>ALL AUTHO<br>BONDS WER<br>CARSON CITY (1),(2)<br>CHURCHILL<br>CLARK (3)<br>DOUGLAS (6)<br>ELKO (7)<br>ESMERALDA                                                                                                                                                                       |                                                                                                                                                                            | 2,176,704,827                                                                                                                                                                                                                                                                                                                                                                                                                                                                                                                                                                                                                                                                                                                                                                                         |                                                                                                                                                                                                                                                                                                                                                                                                                                       | -                                                                                                                                                                                                                                                                                                                                                                                       | 133.684                                                                                                                                                                                                                                                                                                                                                                                                                      | 26.533.932                                                                                                                                                                                                                                                                                        | -                                                                                                                                             |
| PERSHING<br>STOREY<br>WASHOE (4),(5)<br>WHITE PINE (8)<br>TOTAL<br>DEBT MAF<br>"  F "<br>ALL AUTHO<br>BONDS WERI<br>CARSON CITY (1),(2)<br>CHURCHILL<br>CLARK (3)<br>DOUGLAS (6)<br>ELKO (7)<br>ESMERALDA                                                                                                                                                                             |                                                                                                                                                                            | , ., . , .                                                                                                                                                                                                                                                                                                                                                                                                                                                                                                                                                                                                                                                                                                                                                                                            |                                                                                                                                                                                                                                                                                                                                                                                                                                       | 10.430.000                                                                                                                                                                                                                                                                                                                                                                              | 17.681.814                                                                                                                                                                                                                                                                                                                                                                                                                   | 189.558.669                                                                                                                                                                                                                                                                                       | -                                                                                                                                             |
| STOREY         STOREY           WASHOE         (4),(5)           WHITE PINE         (8)           TOTAL         DEBT MAR           "IF"         ALL AUTHO<br>BONDS WERI           CARSON CITY         (1),(2)           CHURCHILL         16           CLARK         (3)           DOUGLAS         (6)           ELKO         (7)           ESMERALDA         23                      |                                                                                                                                                                            |                                                                                                                                                                                                                                                                                                                                                                                                                                                                                                                                                                                                                                                                                                                                                                                                       | 36.889.819                                                                                                                                                                                                                                                                                                                                                                                                                            | -                                                                                                                                                                                                                                                                                                                                                                                       | 753.604                                                                                                                                                                                                                                                                                                                                                                                                                      | 36,136,215                                                                                                                                                                                                                                                                                        | -                                                                                                                                             |
| WASHOE         (4),(5)           WHITE PINE         (8)           TOTAL         DEBT MAP           " IF "         ALL AUTHO           BONDS WER         CARSON CITY (1),(2)         16           CARSON CITY (1),(2)         16         36           CLARK         (3)         10,01         36           DOUGLAS (6)         23         23           ESMERALDA         23         23 |                                                                                                                                                                            | 2,957,123,851                                                                                                                                                                                                                                                                                                                                                                                                                                                                                                                                                                                                                                                                                                                                                                                         | 295,712,385                                                                                                                                                                                                                                                                                                                                                                                                                           | -                                                                                                                                                                                                                                                                                                                                                                                       | -                                                                                                                                                                                                                                                                                                                                                                                                                            | 295,712,385                                                                                                                                                                                                                                                                                       | -                                                                                                                                             |
| WHITE PINE (8)<br>TOTAL<br>DEBT MAF<br>"   F"<br>ALL AUTHO<br>BONDS WER<br>CARSON CITY (1),(2)<br>CHURCHILL<br>CLARK (3)<br>DOUGLAS (6)<br>ELKO (7)<br>ESMERALDA                                                                                                                                                                                                                      |                                                                                                                                                                            | 21,487,837,028                                                                                                                                                                                                                                                                                                                                                                                                                                                                                                                                                                                                                                                                                                                                                                                        | 2,148,783,703                                                                                                                                                                                                                                                                                                                                                                                                                         | 12,070,000                                                                                                                                                                                                                                                                                                                                                                              | 103,253,140                                                                                                                                                                                                                                                                                                                                                                                                                  | 2.033.460.563                                                                                                                                                                                                                                                                                     | -                                                                                                                                             |
| DEBT MAR         " IF "           ALL AUTHO<br>BONDS WER         ALL AUTHO<br>BONDS WER           CARSON CITY (1),(2)<br>CHURCHILL<br>CLARK (3)<br>DOUGLAS (6)<br>ELKO (7)<br>ESMERALDA         16<br>10,01<br>36<br>23                                                                                                                                                               |                                                                                                                                                                            | 789,589,634                                                                                                                                                                                                                                                                                                                                                                                                                                                                                                                                                                                                                                                                                                                                                                                           | 78,958,963                                                                                                                                                                                                                                                                                                                                                                                                                            | -                                                                                                                                                                                                                                                                                                                                                                                       | 731,092                                                                                                                                                                                                                                                                                                                                                                                                                      | 78,227,871                                                                                                                                                                                                                                                                                        | -                                                                                                                                             |
| DEBT MAR         " IF "           ALL AUTHO<br>BONDS WER         ALL AUTHO<br>BONDS WER           CARSON CITY (1),(2)<br>CHURCHILL<br>CLARK (3)<br>DOUGLAS (6)<br>ELKO (7)<br>ESMERALDA         16<br>10,01<br>36<br>23                                                                                                                                                               |                                                                                                                                                                            |                                                                                                                                                                                                                                                                                                                                                                                                                                                                                                                                                                                                                                                                                                                                                                                                       |                                                                                                                                                                                                                                                                                                                                                                                                                                       |                                                                                                                                                                                                                                                                                                                                                                                         |                                                                                                                                                                                                                                                                                                                                                                                                                              |                                                                                                                                                                                                                                                                                                   |                                                                                                                                               |
| CARSON CITY (1),(2)<br>CHURCHILL<br>CLARK (3)<br>DOUGLAS (6)<br>ELKO (7)<br>ESMERALDA                                                                                                                                                                                                                                                                                                 |                                                                                                                                                                            | 161,368,866,622                                                                                                                                                                                                                                                                                                                                                                                                                                                                                                                                                                                                                                                                                                                                                                                       | 16,240,667,931                                                                                                                                                                                                                                                                                                                                                                                                                        | 22,500,000                                                                                                                                                                                                                                                                                                                                                                              | 1,901,096,145                                                                                                                                                                                                                                                                                                                                                                                                                | 14,317,071,786                                                                                                                                                                                                                                                                                    | -                                                                                                                                             |
| HUMBOLDT16LANDER13LINCOLN22                                                                                                                                                                                                                                                                                                                                                           | PRIZED<br>IE SOLD<br>64,264,178<br>97,066,076<br>19,013,007<br>66,593,335<br>36,919,981<br>9,716,570<br>70,337,851<br>68,665,320<br>37,045,623<br>(29,974,072)<br>(20,072) | <ul> <li>FOOTNOTES:</li> <li>(*) NRS 244A.059 COUNTY'S GI</li> <li>1. Subject to the provisions of Ch<br/>obligation bonds to acquire, impro-<br/>the project wholly or in part.</li> <li>2. A county shall not become ind<br/>a special assessment bonds, or an<br/>valorem) taxes levied for the curr<br/>valuation of the taxable property</li> <li>(1) Assessed valuation in the arm<br/>(2) City charter limits indebtedness<br/>(3) Assessed valuations in the arm<br/>(4) Assessed valuations in the arm<br/>(5) Assessed valuations in the arm<br/>(6) Assessed valuation in the arm<br/>(7) Assessed valuation in the arm<br/>(8) Assessed valuation in the arm</li> </ul> | apter 350 of Nevada Revi<br>ve and equip (or any com<br>ebted by the issuance of 1<br>nt in the aggregate, inclur<br>y other outstanding specia<br>ant fiscal year, and any in<br>of the county.<br>unt of \$146,524,193 for C<br>s to 15 percent for both b<br>ount of \$466,5,748,081 for<br>n Clark County.<br>ount of \$463,159,602 for<br>ount of \$346,011,010 for<br>unt of \$314,541,612 for tt<br>unt of \$21,222,245 for th | ised Statutes, any board, o<br>bibination thereof), any proje-<br>bonds or other securities or<br>ding existing indebtedness<br>al obligation securities, any<br>debtedness not evidenced<br>Carson City Redevelopment<br>onds and warrants.<br>Freno Redevelopment Age<br>Sparks Redevelopment Age<br>Sparks Redevelopment Age<br>Carson County Redeve<br>e City of Elko & City of Wel | n behalf of the County and ir<br>cct herein authorized, or any<br>onstituting an indebtedness,<br>of the county, but excluding<br>short term securities issued<br>by notes, bonds or other sec<br>t Authority is excluded from un<br>ncies in Clark County, Bould<br>ncies are excluded from Wa<br>lencies are excluded from Wa<br>lences are excluded from Wa<br>lences are excluded from Wa<br>lences are excluded from Wa | part thereof, and thereby, to<br>whether the bonds are issue<br>any outstanding revenue be<br>in anticipation of and payal<br>curities, exceeding 10% of to<br>Carson City.<br>er City, Henderson, Las Ve<br>shoe County.<br>ashoe County.<br>d from Douglas County.<br>are excluded from Elko Co | o defray the cost of<br>ed hereunder or under<br>onds, any outstanding<br>ole from general (ad<br>he total last assessed<br>gas, Mesquite and |

#### CITIES

| ENTITY          | 2022-2023<br>ASSESSED VALUE | DEBT LIMIT     |     | OUTSTANDING<br>GENERAL<br>OBLIGATION BONDS | LEGAL<br>DEBT MARGIN | AUTHORIZED BUT<br>UNSOLD GENERAL<br>OBLIGATION BONDS | DEBT LIMIT<br>OTHER<br>GENERAL<br>OBLIGATION | OUTSTANDING<br>OTHER<br>GENERAL<br>OBLIGATION DEBT | LEGAL<br>DEBT MARGIN<br>OTHER<br>GENERAL<br>OBLIGATION |
|-----------------|-----------------------------|----------------|-----|--------------------------------------------|----------------------|------------------------------------------------------|----------------------------------------------|----------------------------------------------------|--------------------------------------------------------|
| BOULDER CITY    | 943,894,377                 | 283,168,313    |     | -                                          | 283,168,313          | -                                                    | 188,778,875                                  | 17,011,030                                         | 171,767,845                                            |
| CALIENTE        | 19,153,565                  | 3,830,713      | (2) | -                                          | 3,830,713            | -                                                    | 3,830,713                                    | -                                                  | 3,830,713                                              |
| CARLIN          | 41,365,766                  |                | (3) | -                                          | 8,273,153            | -                                                    | 8,273,153                                    | -                                                  | 8,273,153                                              |
| ELKO            | 615,366,265                 | 184,609,880    | . , | -                                          | 184,609,880          | 12,000,000                                           | 123,073,253                                  | 10,720,000                                         | 112,353,253                                            |
| ELY             | 75,807,379                  | 22,742,214     |     | -                                          | 22,742,214           | -                                                    | 15,161,476                                   | -                                                  | 15,161,476                                             |
| FALLON          | 254,795,746                 | 76,438,724     |     | -                                          | 76,438,724           | -                                                    | 50,959,149                                   | 7,629,333                                          | 43,329,816                                             |
| FERNLEY         | 1,078,312,797               | 323,493,839    |     | -                                          | 323,493,839          | -                                                    | 215,662,559                                  | 55,086,581                                         | 160,575,978                                            |
| HENDERSON       | 17,867,892,352              | 2,680,183,853  | (1) | -                                          | 2,680,183,853        | -                                                    | 3,573,578,470                                | 369,225,097                                        | 3,204,353,373                                          |
| LAS VEGAS       | 24,498,940,906              | 4,899,788,181  | (2) | -                                          | 4,899,788,181        | -                                                    | 4,899,788,181                                | 481,304,177                                        | 4,418,484,004                                          |
| LOVELOCK        | 26,617,748                  | 7,985,324      | . , | -                                          | 7,985,324            | -                                                    | 5,323,550                                    | -                                                  | 5,323,550                                              |
| MESQUITE        | 1,163,008,536               | 290,752,134    | (5) | -                                          | 290,752,134          | -                                                    | 232,601,707                                  | 8,551,378                                          | 224,050,329                                            |
| NORTH LAS VEGAS | 11,115,246,293              | 2,778,811,573  | (2) | -                                          | 2,778,811,573        | -                                                    | 2,223,049,259                                | 366,695,299                                        | 1,856,353,960                                          |
| RENO            | 10,453,332,120              | 1,567,999,818  | (1) | -                                          | 1,567,999,818        | -                                                    | 2,090,666,424                                | 162,735,464                                        | 1,927,930,960                                          |
| SPARKS          | 3,595,987,087               | 719,197,417    | (3) | -                                          | 719,197,417          | -                                                    | 719,197,417                                  | 7,922,277                                          | 711,275,140                                            |
| WELLS           | 31,541,064                  | 12,616,426     | (4) | -                                          | 12,616,426           | -                                                    | 6,308,213                                    | -                                                  | 6,308,213                                              |
| WEST WENDOVER   | 145,789,932                 | 43,736,980     |     | -                                          | 43,736,980           | -                                                    | 29,157,986                                   | 2,703,187                                          | 26,454,799                                             |
| WINNEMUCCA      | 241,919,691                 | 72,575,907     |     | -                                          | 72,575,907           | -                                                    | 48,383,938                                   | 63,547                                             | 48,320,391                                             |
| YERINGTON       | 193,750,411                 | 38,750,082     | (2) | -                                          | 38,750,082           | -                                                    | 38,750,082                                   | -                                                  | 38,750,082                                             |
| TOTAL           | 72,362,722,035              | 14,014,954,531 |     | -                                          | 14,014,954,531       | 12,000,000                                           | 14,472,544,407                               | 1,489,647,370                                      | 12,982,897,037                                         |