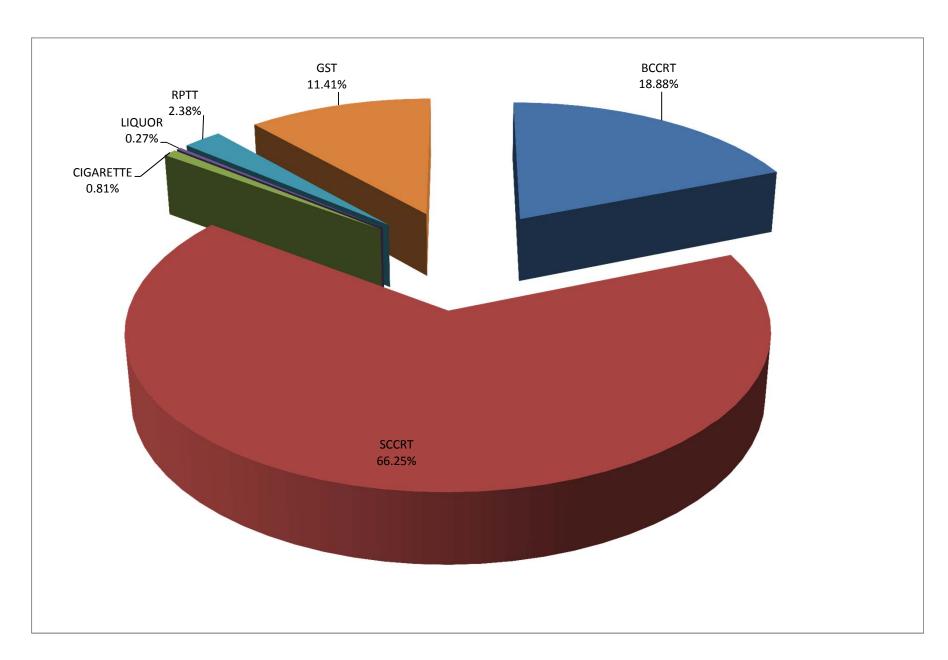

9,408,677    | 177,620          | 60,243        | 243,990     | 2,373,134   | 15,096,998           |
| PERSHING    | 337,199      | 1,860,251    | 26,036           | 8,831         | 31,344      | 635,125     | 2,898,785            |
| STOREY      | 471,122      | 1,633,418    | 15,368           | 5,212         | 93,087      | 349,698     | 2,567,907            |
| WASHOE      | 36,775,343   | 126,340,045  | 1,704,626        | 578,156       | 5,658,882   | 26,248,208  | 197,305,261          |
| WHITE PINE  | 1,170,158    | 2,784,350    | 39,867           | 13,521        | 30,936      | 899,501     | 4,938,333            |
| TOTAL       | 261,057,028  | 916,088,142  | 11,176,244       | 3,790,636     | 32,887,471  | 157,741,091 | 1,382,740,613        |

# MARCH 15 REVENUE PROJECTION FY 17



# BASIC CITY-COUNTY RELIEF TAX

|                          | (1)                                  | (2)                                  | (3)                                              | (4)                                             | (5)                                               | (6)                                             | (7)                                               |
|--------------------------|--------------------------------------|--------------------------------------|--------------------------------------------------|-------------------------------------------------|---------------------------------------------------|-------------------------------------------------|---------------------------------------------------|
| <u>COUNTY</u>            | FY 2013-14<br