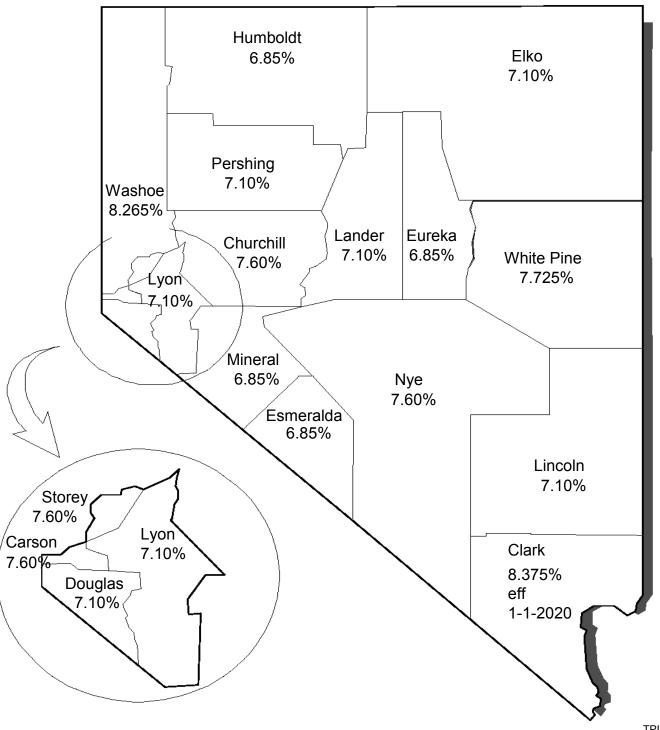

# IMPORTANT PROVISIONS OF THE SALES AND USE TAX LAWS (NRS 372) (NRS 374) (NRS 377) AND NEVADA ADMINISTRATIVE CODE

Nevada sales tax, local school support tax and city/county relief tax are imposed on retailers for the privilege of selling tangible personal property at retail. Use tax is imposed upon the storage, use or other consumption in this State of tangible personal property purchased from a retailer. Use tax is not imposed when the sale of the property to the consumer is subject to the sales tax. For the most part, use tax rather than sales tax applies to property purchased outside Nevada, without tax, for transfer, delivery or shipment to a consumer located in Nevada. Sales tax is measured by gross receipts from retail sales. Use tax is measured by the sales price of the property. "Gross receipts" and "sales price" means the total amount of the sale including all receipts, cash, credits, barter, or service.

#### Q. WHAT IS REQUIRED OF SELLERS?

- 1. Every person, firm, partnership, corporation, etc., engaging in business as a seller of tangible personal property must apply to the Nevada Department of Taxation for permits. The application must be accompanied by a fee of \$15.00 for each location.
- 2. Separate permits must be obtained for each place of business and must be conspicuously displayed at the place for which issued and are valid until suspended or revoked by the Commission. If there is a change in location or ownership, a new permit must be obtained. Companies having retail outlets in more than one county must furnish the Department with an estimate of the percentage of gross sales allocated to each county.
- 3. Sales must be reported on returns to the Department at such time and for such periods as the Department may require. Returns must be filed for each period even though no taxable sales or taxable purchases were made during such period. Returns must be accompanied by remittances for the amounts of the tax due, payable to the Nevada Department of Taxation. Send check or money order. DO NOT SEND CASH. Tax Returns can be downloaded and printed from our website at <a href="http://tax.nv.gov/">http://tax.nv.gov/</a> Please mail your return to: P.O. Box 7165, San Francisco, CA 94120-7165. You can also file your Tax Returns online at <a href="http://www.nevadatax.nv.gov/">http://www.nevadatax.nv.gov/</a>.
- 4. Nevada sales and use taxes are due and payable on or before the **LAST DAY** of the month following the report period. If your return is not **SUBMITTED/POSTMARKED** and the taxes paid on or before the due date shown on the face of the return, the amount of penalty is: a) For returns with Period(s) Ending prior to and including 3/31/07 the Penalty is 10%; b) For returns with Period(s) Ending 4/30/07 and after; the amount of penalty due is based on the number of days late the payment is made per NAC 360.395 (see table below). The maximum penalty amount is 10%.

| Number of days late | Penalty Percentage | Multiply by: |
|---------------------|--------------------|--------------|
| 1 - 10              | 2%                 | 0.02         |
| 11 - 15             | 4%                 | 0.04         |
| 16 - 20             | 6%                 | 0.06         |
| 21- 30              | 8%                 | 0.08         |
| 31 +                | 10%                | 0.10         |