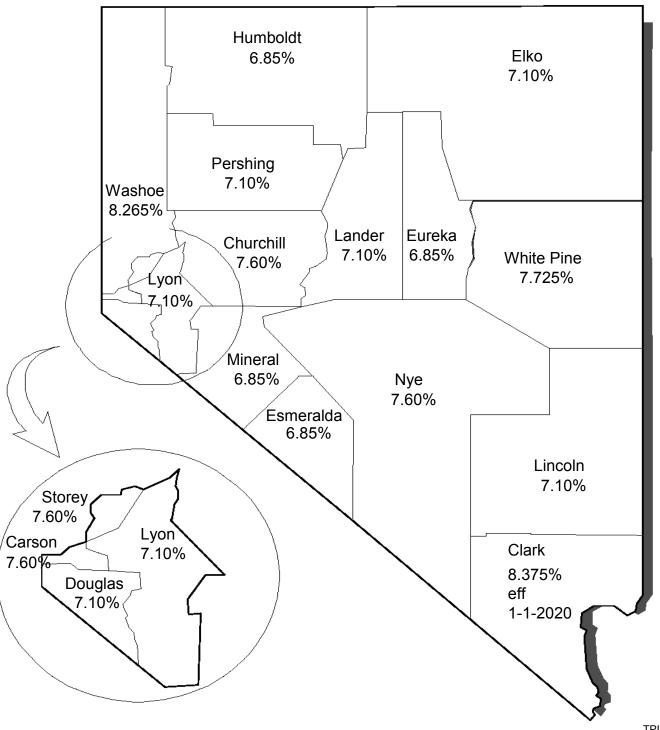

| Number of days late | Penalty Percentage | Multiply by: |
|---------------------|--------------------|--------------|
| 1 - 10              | 2%                 | 0.02         |
| 11 - 15             | 4%                 | 0.04         |
| 16 - 20             | 6%                 | 0.06         |
| 21- 30              | 8%                 | 0.08         |
| 31 +                | 10%                | 0.10         |

Window Coverings

| СОМ                                                                                                                                                   | BIN                | IED SALE            | S AND US                                                               | SE TAX R                | ETURI                 | N TID No:00                                        | 1-TX-   |                                |                           | -                 |
|-------------------------------------------------------------------------------------------------------------------------------------------------------|--------------------|---------------------|------------------------------------------------------------------------|-------------------------|-----------------------|----------------------------------------------------|---------|--------------------------------|---------------------------|-------------------|
| This return is for use by sellers of tangible personal property. If you are not a seller or no longer sell, you must notify the Department of Taxatic |                    |                     |                                                                        | For Department Use Only |                       |                                                    |         |                                |                           |                   |
| MAIL ORIGINAL TO: STATE OF NEVADA - SALES/USE<br>PO BOX 7165<br>SAN FRANCISCO, CA 94120-7165                                                          |                    |                     |                                                                        |                         |                       |                                                    |         |                                |                           |                   |
|                                                                                                                                                       |                    |                     |                                                                        |                         |                       |                                                    |         |                                |                           |                   |
|                                                                                                                                                       |                    |                     |                                                                        |                         |                       | Retu                                               | urn for |                                | Ending                    |                   |
|                                                                                                                                                       |                    |                     |                                                                        |                         |                       |                                                    |         | Due o                          | n or before               |                   |
|                                                                                                                                                       |                    |                     |                                                                        |                         |                       |                                                    |         |                                | Date paid                 |                   |
| If the nar                                                                                                                                            | me or a            | iddress as shown i  | s incorrect, if the owr                                                | nershin or husiness     | location has          | changed or if                                      |         |                                | AFTER DUE                 | DATE, PENALTY     |
|                                                                                                                                                       |                    | usiness, you must   | notify a Nevada Dep                                                    | artment of Taxation     | District Office       | e immediately.                                     |         | NTEREST W                      |                           |                   |
|                                                                                                                                                       |                    | A RETUI             | RN MUST BE FI                                                          | LED EVEN IF N           | IO SALES              | AND/OR USE                                         | TAX L   | IABILITY                       | EXISTS                    |                   |
|                                                                                                                                                       | _                  |                     | S                                                                      | SALES TAX               |                       |                                                    |         |                                | <b>USE TAX</b>            |                   |
| ENTER AMOUI<br>COUNTY OF SAL<br>(OR COUNTY<br>DELIVERY                                                                                                | LES/USE<br>Y OF    | TOTAL SALES         | EXEMPT SALES                                                           | TAXABLE SALES           | TAX RATE              | CALCULATED<br>TAX                                  | SU      | AMOUNT<br>IBJECT TO<br>JSE TAX | TAX RATE                  | CALCULATED<br>TAX |
| TAX CALCUL<br>FORMUL                                                                                                                                  |                    | COLUMN A            | - COLUMN B                                                             | = COLUMN C              | x COLUMN D            | = COLUMN E                                         | C       | OLUMN F                        | x COLUMN G                | = COLUMN H        |
| 01 CHURCHIL                                                                                                                                           | L                  |                     |                                                                        |                         | 7.600%                |                                                    |         |                                | 7.600%                    |                   |
| 02 CLARK                                                                                                                                              |                    |                     |                                                                        |                         | 8.375%                |                                                    |         |                                | 8.375%                    |                   |
| 03 DOUGLAS                                                                                                                                            |                    |                     |                                                                        |                         | 7.100%                |                                                    |         |                                | 7.100%                    |                   |
| 04 ELKO                                                                                                                                               |                    |                     |                                                                        |                         | 7.100%                |                                                    |         |                                | 7.100%                    |                   |
| 05 ESMERALI                                                                                                                                           | DA                 |                     |                                                                        |                         | 6.850%                |                                                    |         |                                | 6.850%                    |                   |
| 06 EUREKA                                                                                                                                             | _                  |                     |                                                                        |                         | 6.850%<br>6.850%      |                                                    |         |                                | 6.850%<br>6.850%          |                   |
| 07 HUMBOLD<br>08 LANDER                                                                                                                               |                    |                     |                                                                        |                         | 7.100%                |                                                    |         |                                | 7.100%                    |                   |
| 09 LINCOLN                                                                                                                                            |                    |                     |                                                                        |                         | 7.100%                |                                                    |         |                                | 7.100%                    |                   |
| 10 LYON                                                                                                                                               |                    |                     |                                                                        |                         | 7.100%                |                                                    |         |                                | 7.100%                    |                   |
| 11 MINERAL                                                                                                                                            |                    |                     |                                                                        |                         | 6.850%                |                                                    |         |                                | 6.850%                    |                   |
| 12 NYE                                                                                                                                                |                    |                     |                                                                        |                         | 7.600%                |                                                    |         |                                | 7.600%                    |                   |
| 13 CARSON C                                                                                                                                           | CITY               |                     |                                                                        |                         | 7.600%                |                                                    |         |                                | 7.600%                    |                   |
| 14 PERSHING                                                                                                                                           | 6                  |                     |                                                                        |                         | 7.100%                |                                                    |         |                                | 7.100%                    |                   |
| 15 STOREY                                                                                                                                             |                    |                     |                                                                        |                         | 7.600%                |                                                    |         |                                | 7.600%                    |                   |
| 16 WASHOE                                                                                                                                             |                    |                     |                                                                        |                         | 8.265%                |                                                    |         |                                | 8.265%                    |                   |
| 17 WHITE PIN                                                                                                                                          | IE                 |                     |                                                                        |                         | 7.725%                |                                                    |         |                                | 7.725%                    |                   |
| TOTALS                                                                                                                                                | OTAL CA            | LCULATED SALES (18a | AND USE (18h) TAY                                                      | SUM OF COL              | <sub>UMN E</sub> 18a. |                                                    |         | SUM OF COL                     | <b>」</b><br>имин 18b. Г   |                   |
| 19. E                                                                                                                                                 | ENTER CO           | DLLECTION ALLOWANG  | CE FOR TIMELY FILING (L                                                |                         | 40                    |                                                    |         | TION ALLOWAN                   | ICE IS FOR SALE           |                   |
| I HEREBY C                                                                                                                                            | ERTIFY<br>S HAS BE | EN EXAMINED BY ME   | INCLUDING ANY ACCOR<br>AND TO THE BEST OF M<br>IRN. <b>RETURN MUST</b> | Y KNOWLEDGE AND BE      | AND 2                 | 1. NET SALES AND USE T<br>2. PENALTY (LINE 21 x 0% | ,       | 20 + LINE 18b)                 | 21.<br>22.                |                   |
| ENTER NAME                                                                                                                                            | OE DEDO            | SON                 |                                                                        |                         |                       | 3. INTEREST (See instructi                         |         |                                | H                         |                   |
| SIGNING                                                                                                                                               |                    |                     |                                                                        |                         |                       | 4. PLUS LIABILITIES ESTA<br>5. LESS CREDIT(S) APPR |         |                                | L                         |                   |
|                                                                                                                                                       |                    |                     |                                                                        |                         |                       | 6. TOTAL AMOUNT DUE A                              |         |                                | 25. 26.                   |                   |
| SIGNATURE (                                                                                                                                           | OF TAXP            | AYER OR AUTHORIZED  | ) AGENT                                                                |                         | -                     | 7. TOTAL AMOUNT REMI                               |         |                                | 27.                       |                   |
| TITLE                                                                                                                                                 |                    |                     | PHONE NUMBER (WITH                                                     | AREA CODE)              | -                     |                                                    |         |                                | L<br>S PAYABL<br>ADTMENIT |                   |
|                                                                                                                                                       |                    |                     |                                                                        |                         | _                     |                                                    | N⊨V     | ADA DEP                        | AKIWENI                   | OF TAXATION       |
| FEDERAL TAX                                                                                                                                           | X ID NUM           | IBER (EIN OR SSN)   |                                                                        | DATE                    | _                     |                                                    |         | 7                              | LVADVAED IN               | TPI-01.13a        |

| ENTER AMOUNTS IN COUNTY<br>OF USE                                                           | AMOUNT SUBJECT TO U | SE TAX                            | TAX RATE                      |     | CALCULATED<br>TAX |
|---------------------------------------------------------------------------------------------|---------------------|-----------------------------------|-------------------------------|-----|-------------------|
| TAX CALCULATION FORMULA                                                                     | COLUMN A            |                                   | x COLUMN B                    |     | = COLUMN C        |
| 01 CHURCHILL                                                                                |                     |                                   | 7.600%                        |     |                   |
| 02 CLARK                                                                                    |                     |                                   | 8.375%                        |     |                   |
| 03 DOUGLAS                                                                                  |                     |                                   | 7.100%                        |     |                   |
| 04 ELKO                                                                                     |                     |                                   | 7.100%                        |     |                   |
| 05 ESMERALDA                                                                                |                     |                                   | 6.850%                        |     |                   |
| 06 EUREKA                                                                                   |                     |                                   | 6.850%                        |     |                   |
| 07 HUMBOLDT                                                                                 |                     |                                   | 6.850%                        |     |                   |
| 08 LANDER                                                                                   |                     |                                   | 7.100%                        |     |                   |
| 09 LINCOLN                                                                                  |                     |                                   | 7.100%                        |     |                   |
| 10 LYON                                                                                     |                     |                                   | 7.100%                        |     |                   |
| 11 MINERAL                                                                                  |                     |                                   | 6.850%                        |     |                   |
| 12 NYE                                                                                      |                     |                                   | 7.600%                        |     |                   |
| 13 CARSON CITY                                                                              |                     |                                   | 7.600%                        |     |                   |
| 14 PERSHING                                                                                 |                     |                                   | 7.100%                        |     |                   |
| 15 STOREY                                                                                   |                     |                                   | 7.600%                        |     |                   |
| 16 WASHOE                                                                                   |                     |                                   | 8.265%                        |     |                   |
| 17 WHITE PINE                                                                               |                     |                                   | 7.725%                        |     |                   |
| TOTAL                                                                                       |                     |                                   |                               |     |                   |
| I HEREBY CERTIFY THAT THIS RETURN INCLUDIN                                                  |                     | 18. NET USE TAX (SUM OF COLU      | MN C)                         | 18. |                   |
| STATEMENTS HAS BEEN EXAMINED BY ME AND TO IS A TRUE, CORRECT AND COMPLETE RETURN. <b>RE</b> |                     | 19. PENALTY (LINE 18 x 0%)        |                               | 19. |                   |
|                                                                                             |                     | 20. INTEREST (See instructions fo | current rate and calculation) | 20. |                   |
| ENTER NAME OF PERSON SIGNING RETURN                                                         |                     | 21. PLUS LIABILITIES ESTABLISH    | ED BY THE DEPARTMENT          | 21. |                   |
| JIGINING RETURN                                                                             |                     | 22. LESS CREDIT(S) APPROVED       | BY THE DEPARTMENT             | 22. |                   |
|                                                                                             |                     | 23. TOTAL AMOUNT DUE AND PA       | YABLE                         | 23. |                   |
| SIGNATURE OF TAXPAYER OR AUTHORIZED AGENT                                                   | _                   | 24. TOTAL AMOUNT REMITTED V       | /ITH RETURN                   | 24. |                   |