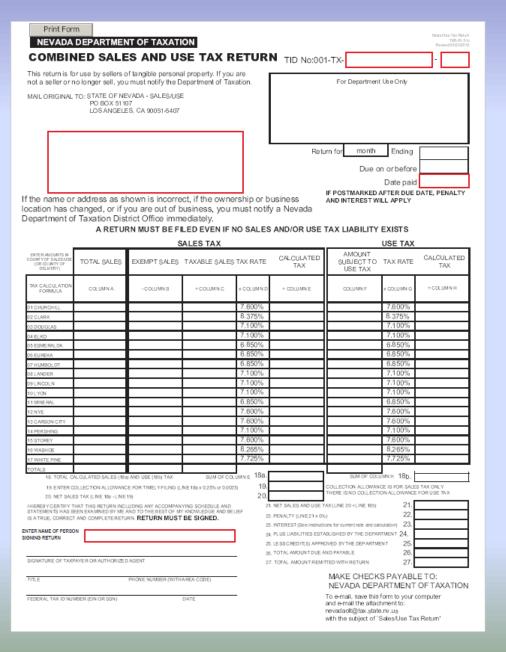

#### **COMBINED SALES & USE TAX RETURN**

If prepared on-line, this form calculates tax, interest and penalty for the appropriate periods.

Note all counties are listed with their current tax rates. Sales shipped to different counties are to be reported on the appropriate county line.

## Sales Tax Return

- Reporting frequency is monthly. The tax is due and payable on or before the last day of the next month.
- If a business has sales of less that \$10,000.00 per month, then the filing frequency may be *quarterly*.
- If a retailer had sales of less than \$1,500.00 in the immediate proceeding year they may request their filing frequency to be changed to *annually*.
- Retailers are allowed an allowance of 0.25% of the taxes collected for the cost of collecting the tax only if they file their return timely. This is referred to as a collection allowance.