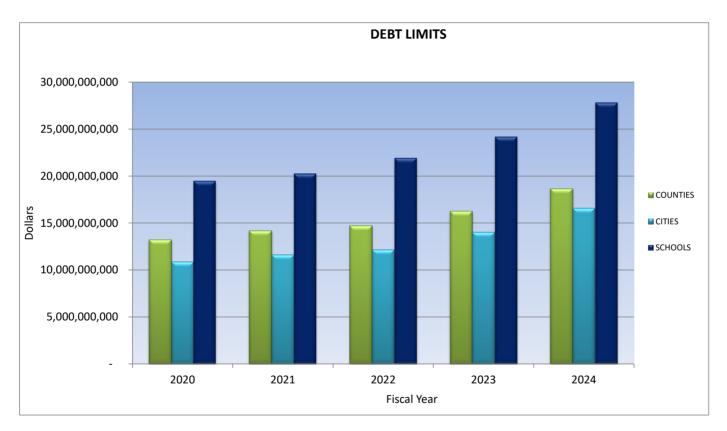

Other Debt – Interim debentures and other debt issues not identified in the above categories.

|          | 2020           | 2021           | 2022           | 2023           | 2024           |
|----------|----------------|----------------|----------------|----------------|----------------|
| COUNTIES | 13,204,803,517 | 14,176,208,938 | 14,716,325,364 | 16,240,667,931 | 18,664,429,468 |
| CITIES   | 10,845,346,197 | 11,641,175,297 | 12,164,069,318 | 14,014,954,531 | 16,574,179,443 |
| SCHOOLS  | 19,513,602,854 | 20,288,914,687 | 21,939,548,154 | 24,205,329,993 | 27,821,691,896 |