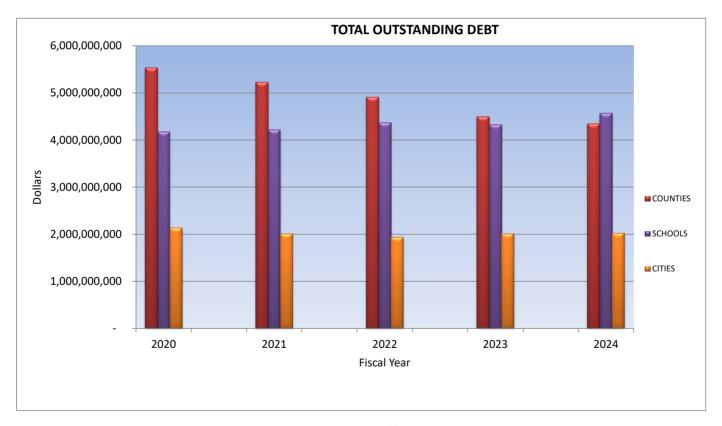

|              | 2020           | 2021           | 2022           | 2023           | 2024           |
|--------------|----------------|----------------|----------------|----------------|----------------|
| COUNTIES     | 5,529,508,887  | 5,226,031,486  | 4,903,126,223  | 4,497,280,362  | 4,343,270,749  |
| SCHOOLS      | 4,173,628,834  | 4,211,470,060  | 4,368,483,166  | 4,320,247,160  | 4,570,441,907  |
| CITIES       | 2,133,140,860  | 2,014,014,669  | 1,930,039,386  | 2,005,063,817  | 2,021,238,588  |
| ALL ENTITIES | 20,837,042,431 | 20,292,915,475 | 20,196,447,082 | 20,228,753,003 | 20,440,187,222 |